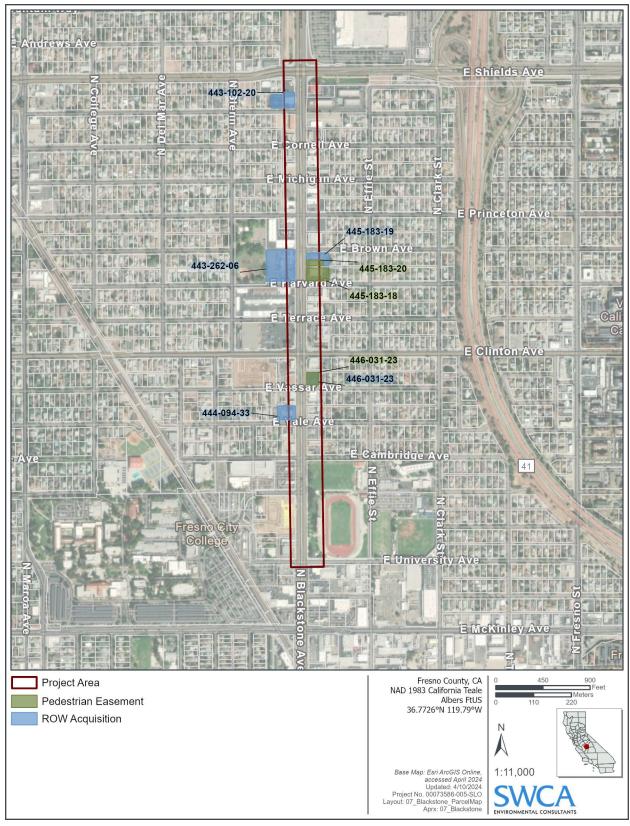

Implementation of the project would require 5 ROW acquisitions for the construction of new Americans with Disabilities Act (ADA)-compliant curbs. The parcels proposed for ROW acquisitions are listed by Assessor's Parcel Number (APN) below and shown in Figure 2:

| Northbound side of Blackstone Avenue | Southbound side of Blackstone Avenue |
|--------------------------------------|--------------------------------------|
| APN: 446-031-23                      | APN: 444-094-33                      |
| APN: 445-183-19                      | APN: 443-262-06                      |
|                                      | APN: 443-102-20                      |

The project would not require the demolition or removal of existing buildings or structures from parcels proposed for ROW acquisition.

The project would also require two temporary construction easements and three permanent pedestrian easements from the following parcels:

#### Northbound side of Blackstone Avenue

Temporary Construction Easements:

APN: 446-031-23 APN: 445-183-19

Permanent Pedestrian Easements:

APN: 446-031-23 APN: 445-183-20 APN: 445-183-18

Construction activities are anticipated to result in approximately 1.41 acres of ground disturbance, including 256 cubic yards of cut and fill. Construction of the proposed project is expected to occur over a 3-month period beginning in October 2024. The project is anticipated to require the installation of temporary pedestrian detours; however, proposed construction activities would occur in segments to avoid full roadway closures.

Figure 1. Project Location Map

Figure 2. Proposed ROW Acquisition Map