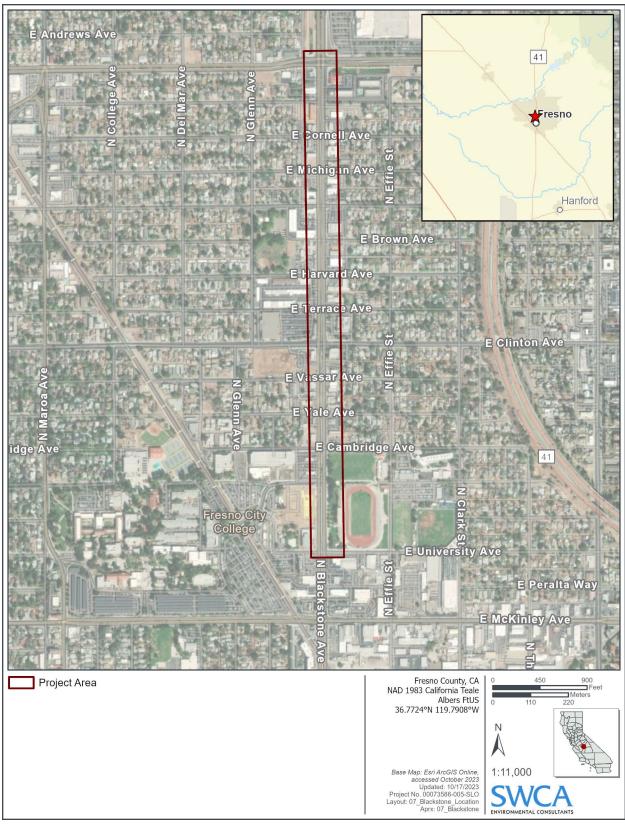

#### PROJECT LOCATION

The project site consists of a 1-mile segment of Blackstone Avenue between McKinley Avenue and Shields Avenue in the city of Fresno, Fresno County, California (Figure 1).

Figure 1. Project Location Map

Figure 2. Proposed ROW Acquisition Map