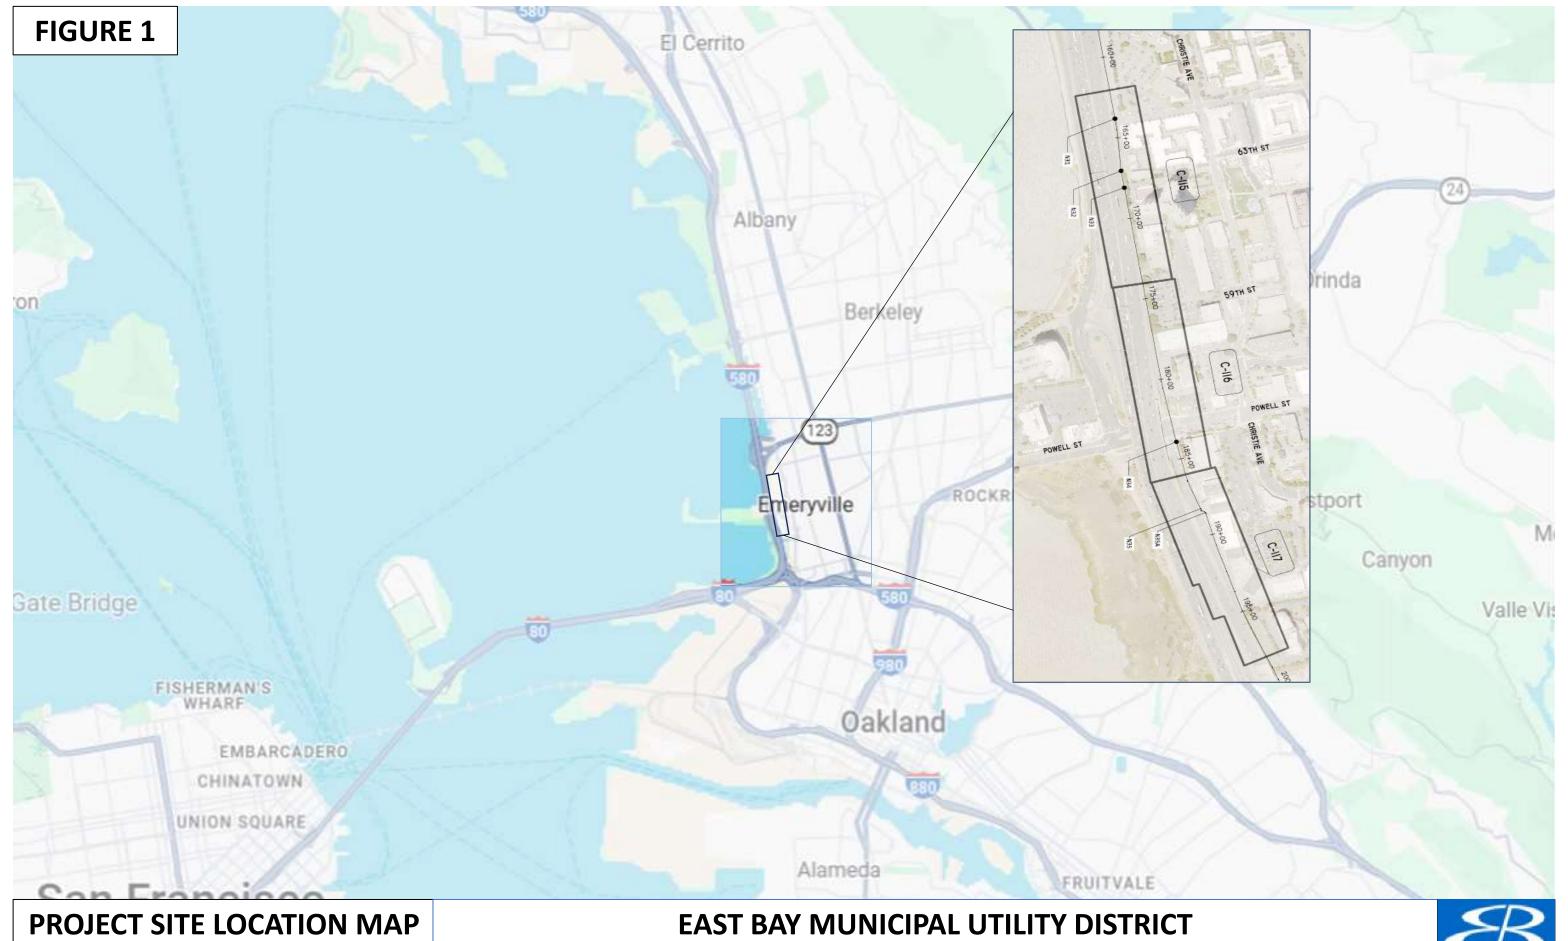

#### **Project Location**

The Project is located along the shoulder of Hwy I-80E between 64th Street and Powell Street in Emeryville. All work will be completed on existing EBMUD North Interceptor infrastructure. Refer to Figure 1 for the project location.

GDW:MRH:erg

Attachments:

Figure 1: Project Site Location Map

Table 1: Location Details for State Clearing House Entry

PROJECT SITE LOCATION MAP

NOT TO SCALE

EAST BAY MUNICIPAL UTILITY DISTRICT
SD454 NORTH INTERCEPTOR EMERYVILLE REHABILITATION PROJECT