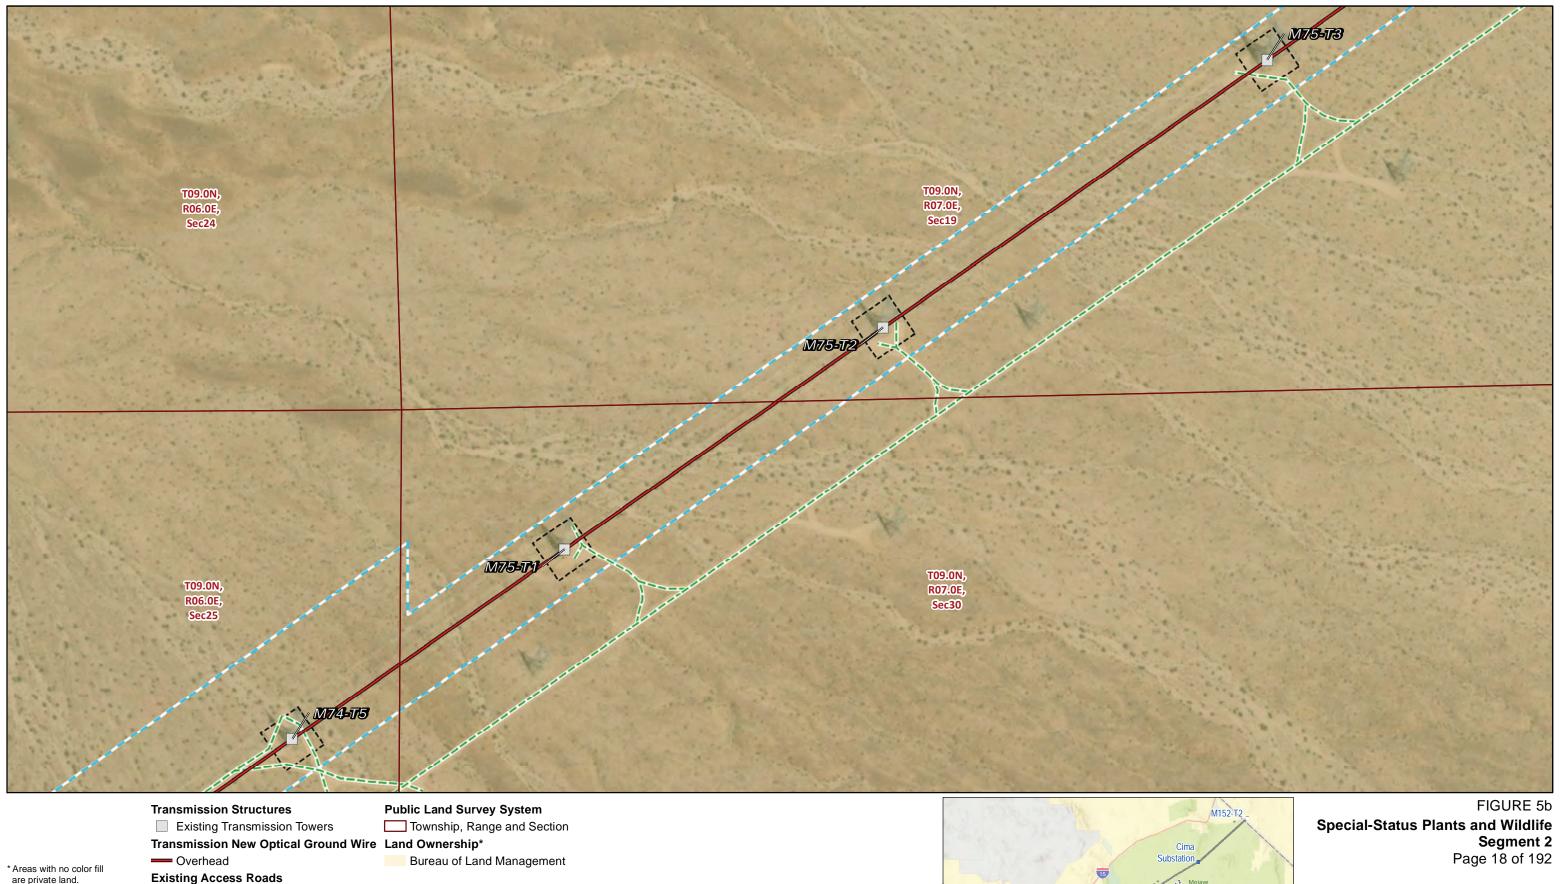

Segment 2 Page 19 of 192

Structure Work Area

**Construction Areas** 

Right of Way

-- Access Road

Land Ownership\*

Bureau of Land Management

-- Access Road
Construction Areas

Structure Work Area

**Existing Access Roads** 

-- Access Road **Construction Areas** 

Structure Work Area Right of Way

**Existing Access Roads** 

Transmission New Optical Ground Wire Land Ownership\*

Bureau of Land Management

-- Access Road

Overhead

**Construction Areas** 

Structure Work Area

Right of Way

Special-Status Plants and Wildlife
Segment 2
Page 23 of 192

**Existing Access Roads** -- Access Road