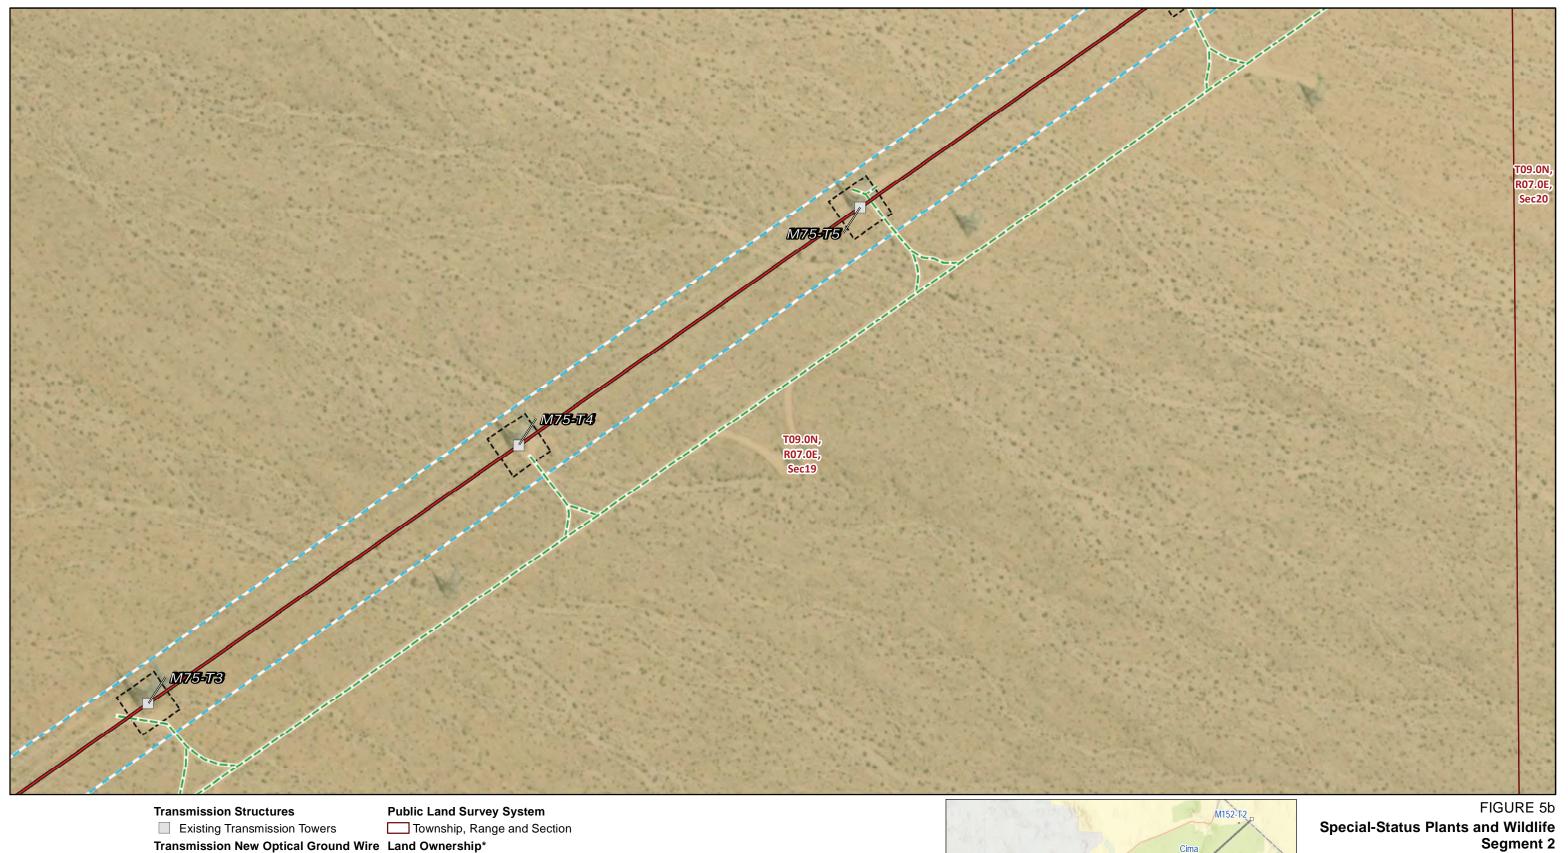

-- Access Road

Overhead

**Construction Areas** 

Structure Work Area

Right of Way

Special-Status Plants and Wildlife
Segment 2
Page 23 of 192

**Existing Access Roads** -- Access Road