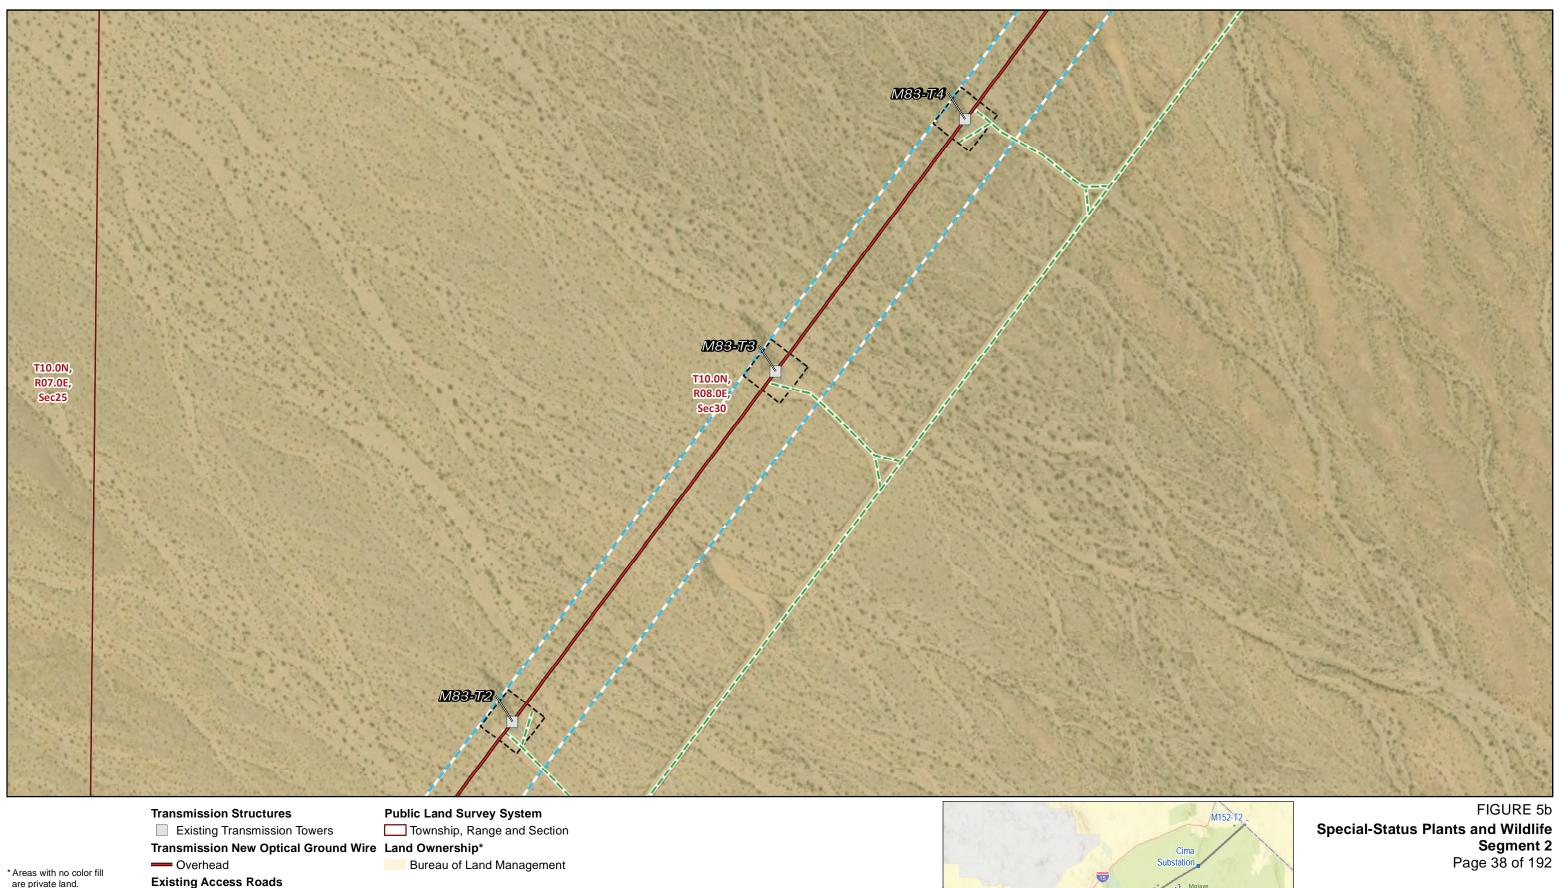

**Existing Access Roads** 

Bureau of Land Management

-- Access Road

Overhead

**Construction Areas** 

Structure Work Area

Right of Way

Segment 2 Page 30 of 192

-- Access Road **Construction Areas** 

Overhead

Helicopter Landing Zone Structure Work Area

**Existing Access Roads** 

Bureau of Land Management

Right of Way

Segment 2 Page 31 of 192

**Existing Access Roads** -- Access Road