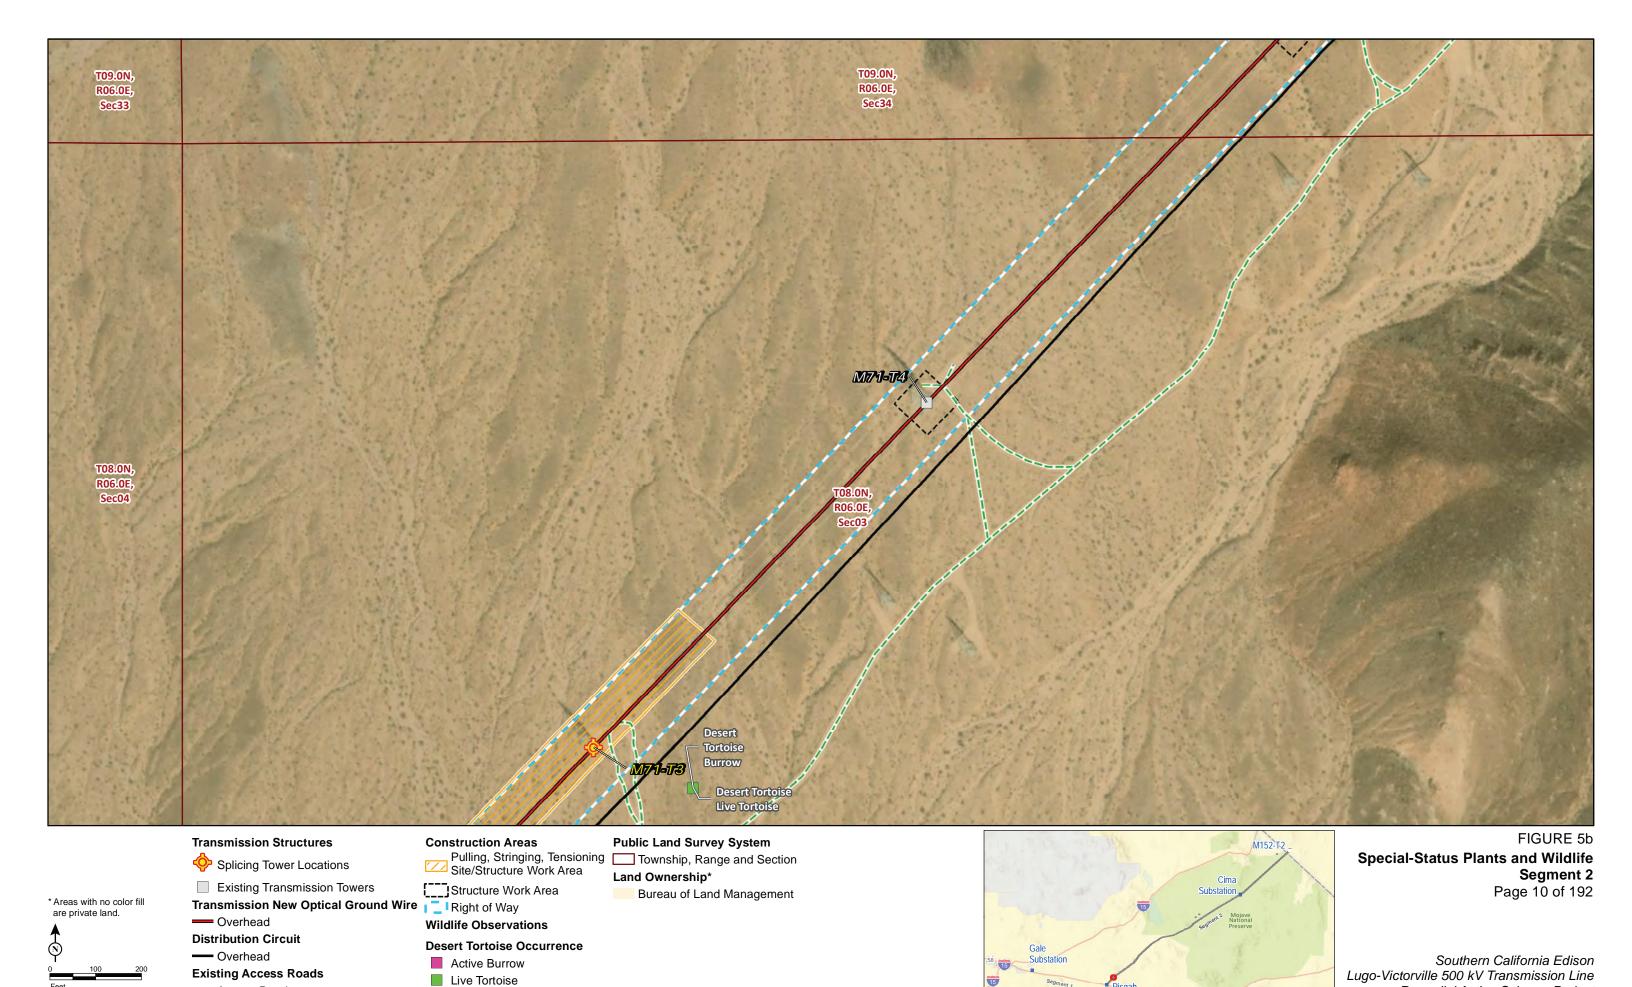

**Wildlife Observations** 

Active Burrow

### **Desert Tortoise Occurrence**

Remedial Action Scheme Project

-- Access Road

Source: SCE, BLM, ESRI

Overhead **Existing Access Roads** 

**Distribution Circuit** 

-- Access Road

Overhead

# **Desert Tortoise Occurrence**

Active Burrow Live Tortoise

**Telecommunication Lines** 

--- New, Overhead

Remove/Replace

Overhead

Structure Work Area Transmission New Optical Ground Wire Right of Way

**Wildlife Observations** 

**Desert Tortoise Occurrence** 

Live Tortoise

**Public Land Survey System** 

Township, Range and Section