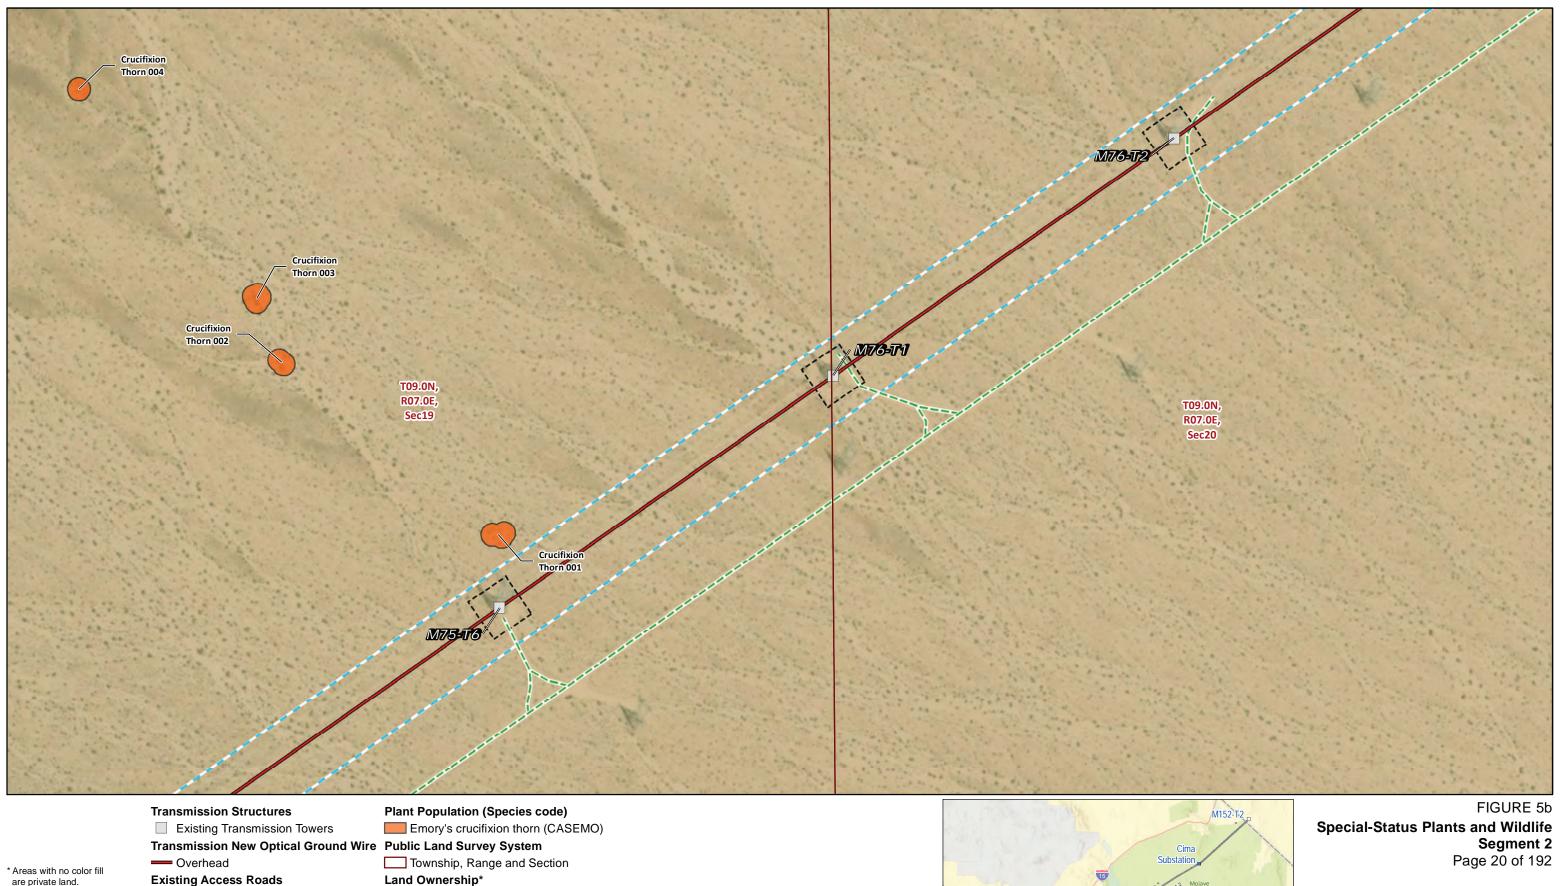

Small-flowered Androstephium (ANDBREV)

**Public Land Survey System** 

Township, Range and Section

**Existing Access Roads** 

Bureau of Land Management

**Distribution Circuit** 

-- Access Road

Overhead