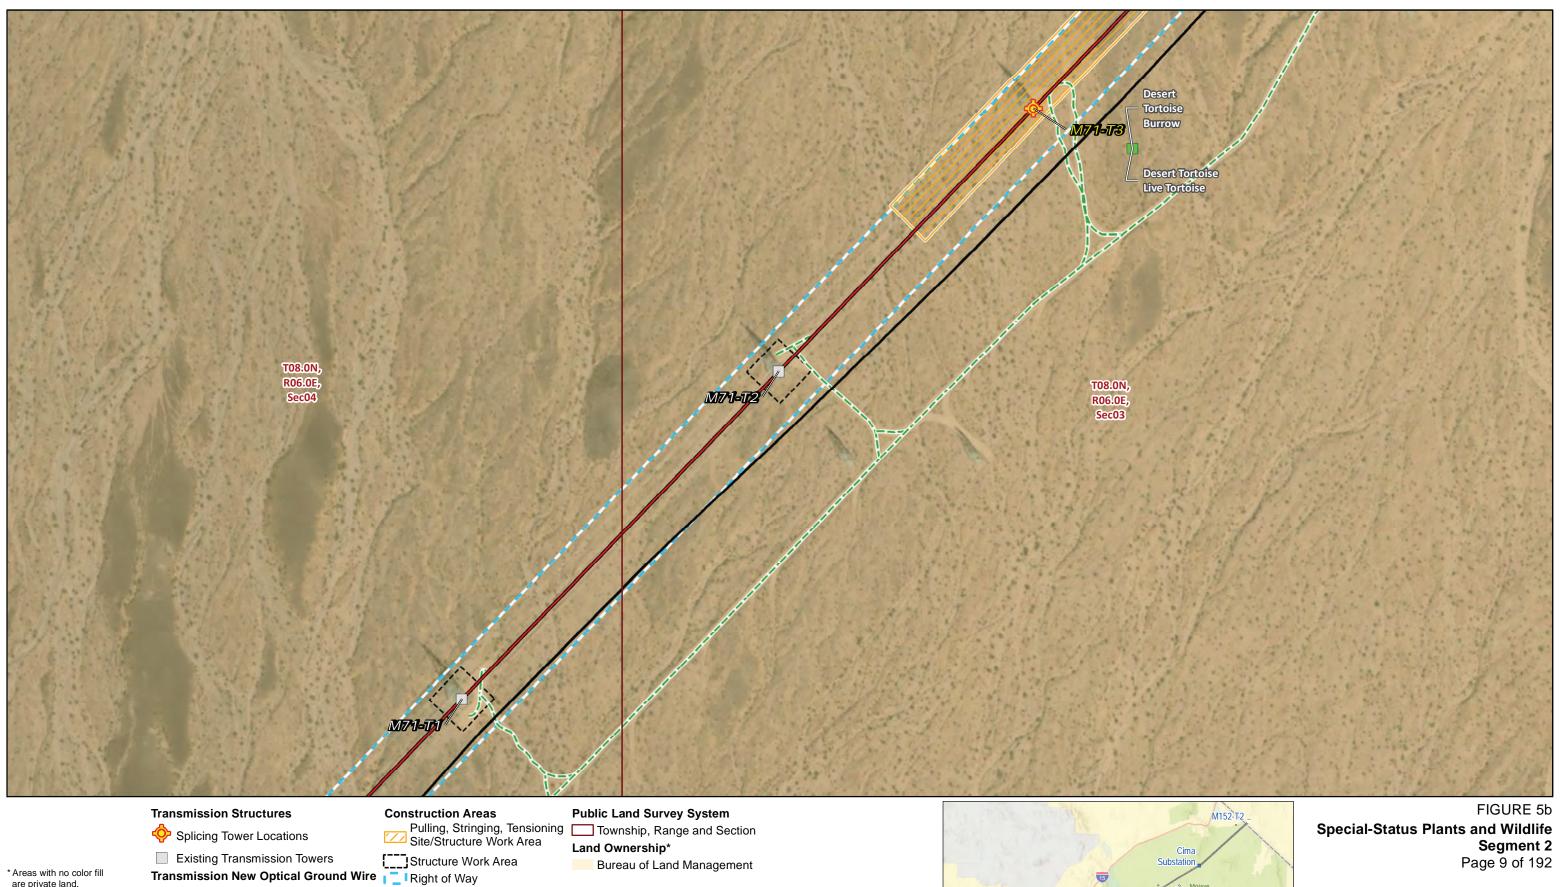

**Wildlife Observations** 

Active Burrow

### **Desert Tortoise Occurrence**

Remedial Action Scheme Project

-- Access Road

Source: SCE, BLM, ESRI

Overhead **Existing Access Roads** 

**Distribution Circuit** 

-- Access Road

Overhead

# **Desert Tortoise Occurrence**

Active Burrow Live Tortoise

**Telecommunication Lines** 

--- New, Overhead

Remove/Replace