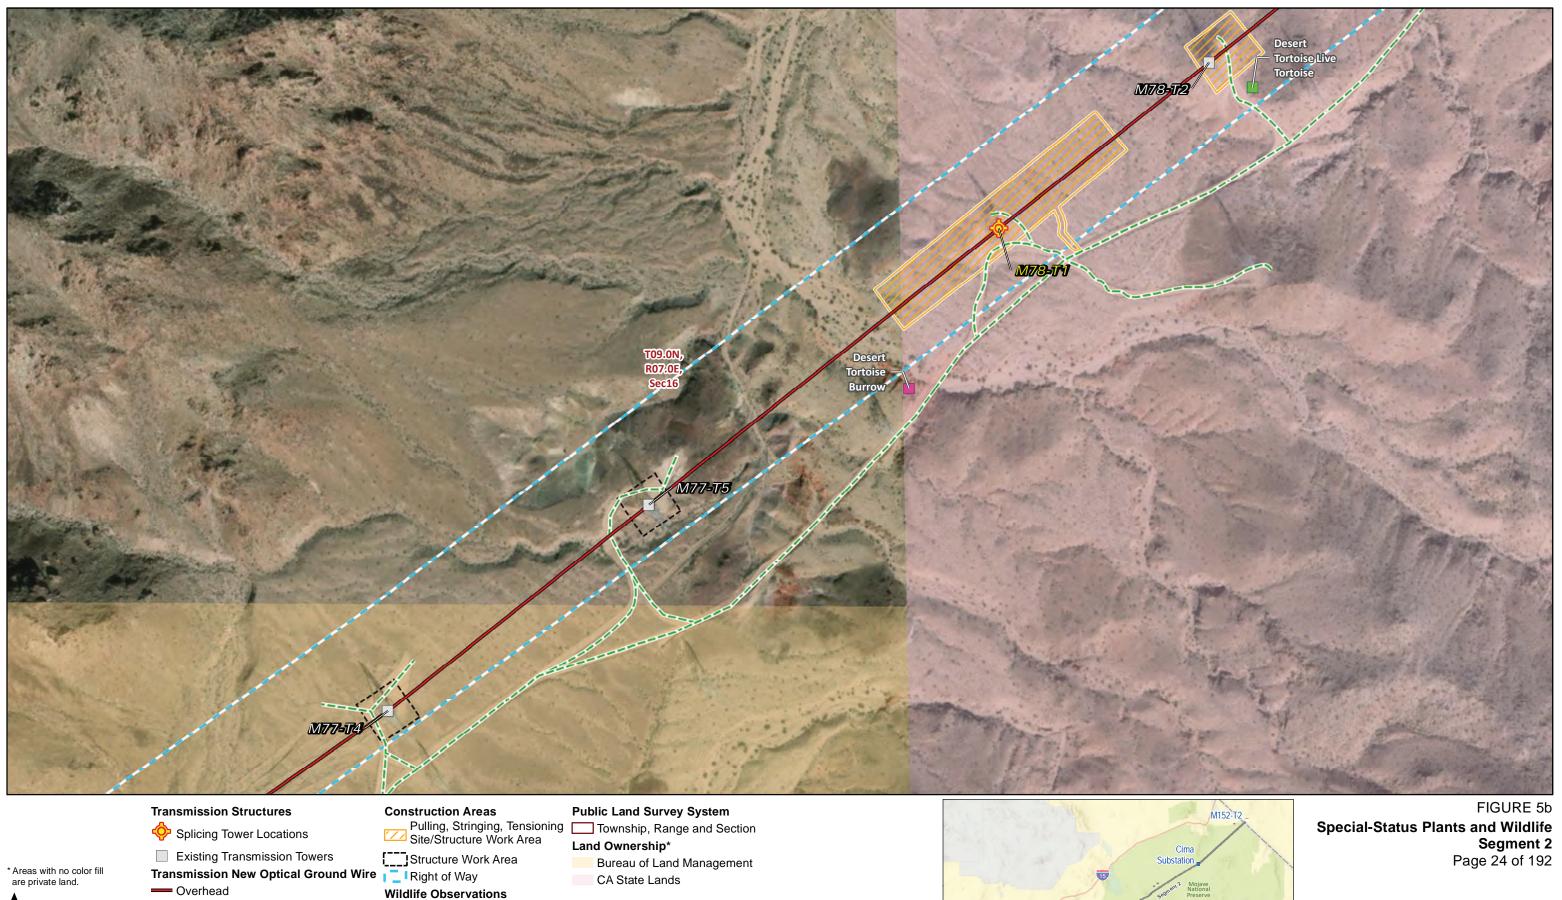

**Wildlife Observations** 

Active Burrow

### **Desert Tortoise Occurrence**

Remedial Action Scheme Project

-- Access Road

Source: SCE, BLM, ESRI

Overhead **Existing Access Roads** 

**Distribution Circuit** 

-- Access Road

Overhead

# **Desert Tortoise Occurrence**

Active Burrow Live Tortoise

**Telecommunication Lines** 

--- New, Overhead

Remove/Replace