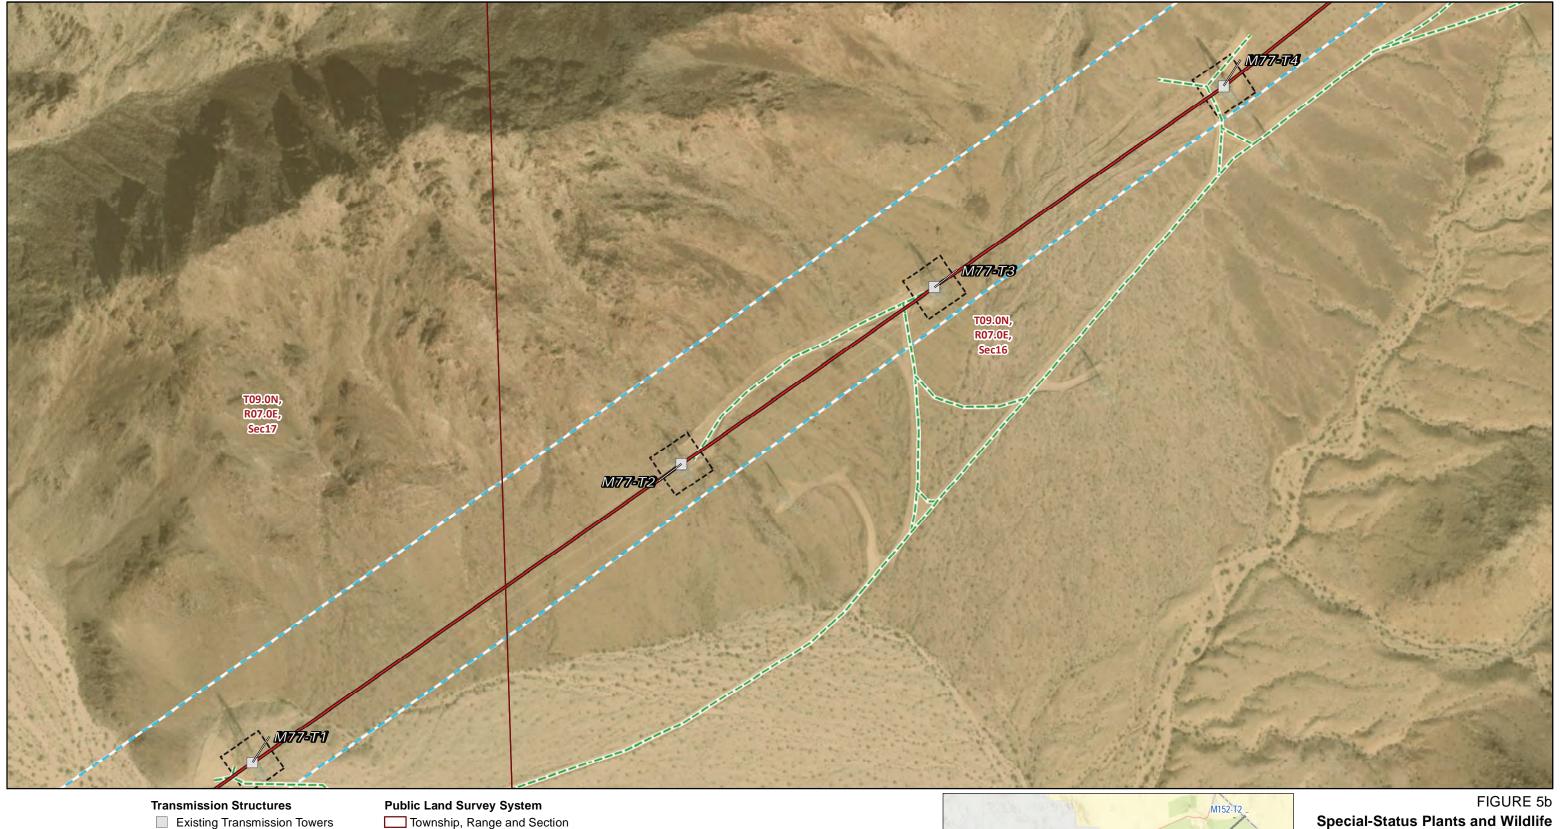

-- Access Road

Overhead

**Construction Areas** 

Structure Work Area

Right of Way

Special-Status Plants and Wildlife
Segment 2
Page 23 of 192

**Existing Access Roads** -- Access Road