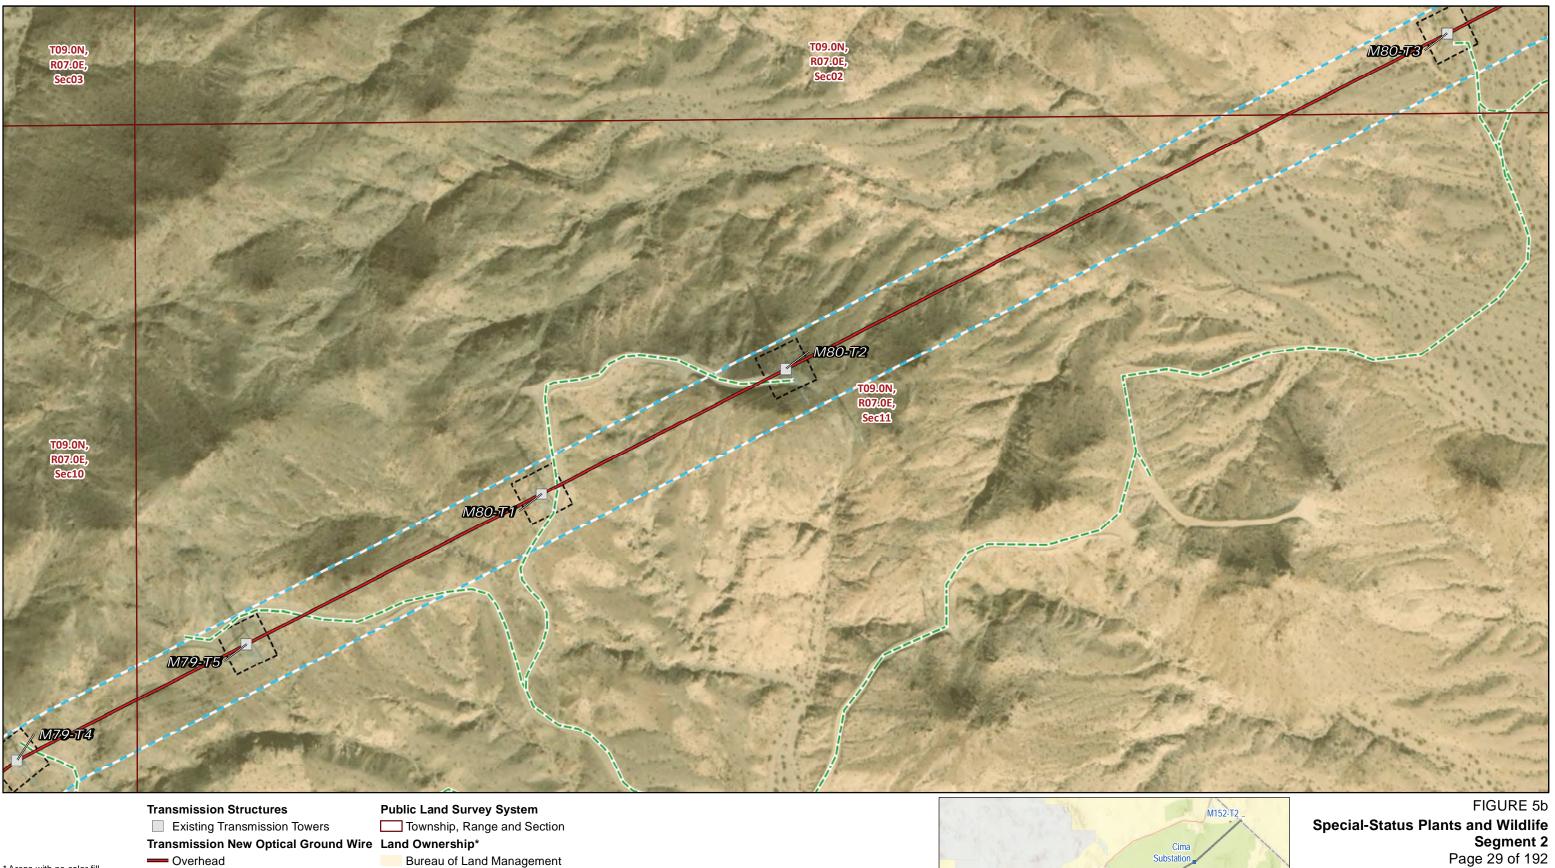

**Existing Access Roads** 

Right of Way

Segment 2 Page 28 of 192

-- Access Road **Construction Areas** 

Structure Work Area Right of Way

**Existing Access Roads** 

Bureau of Land Management

Segment 2 Page 29 of 192