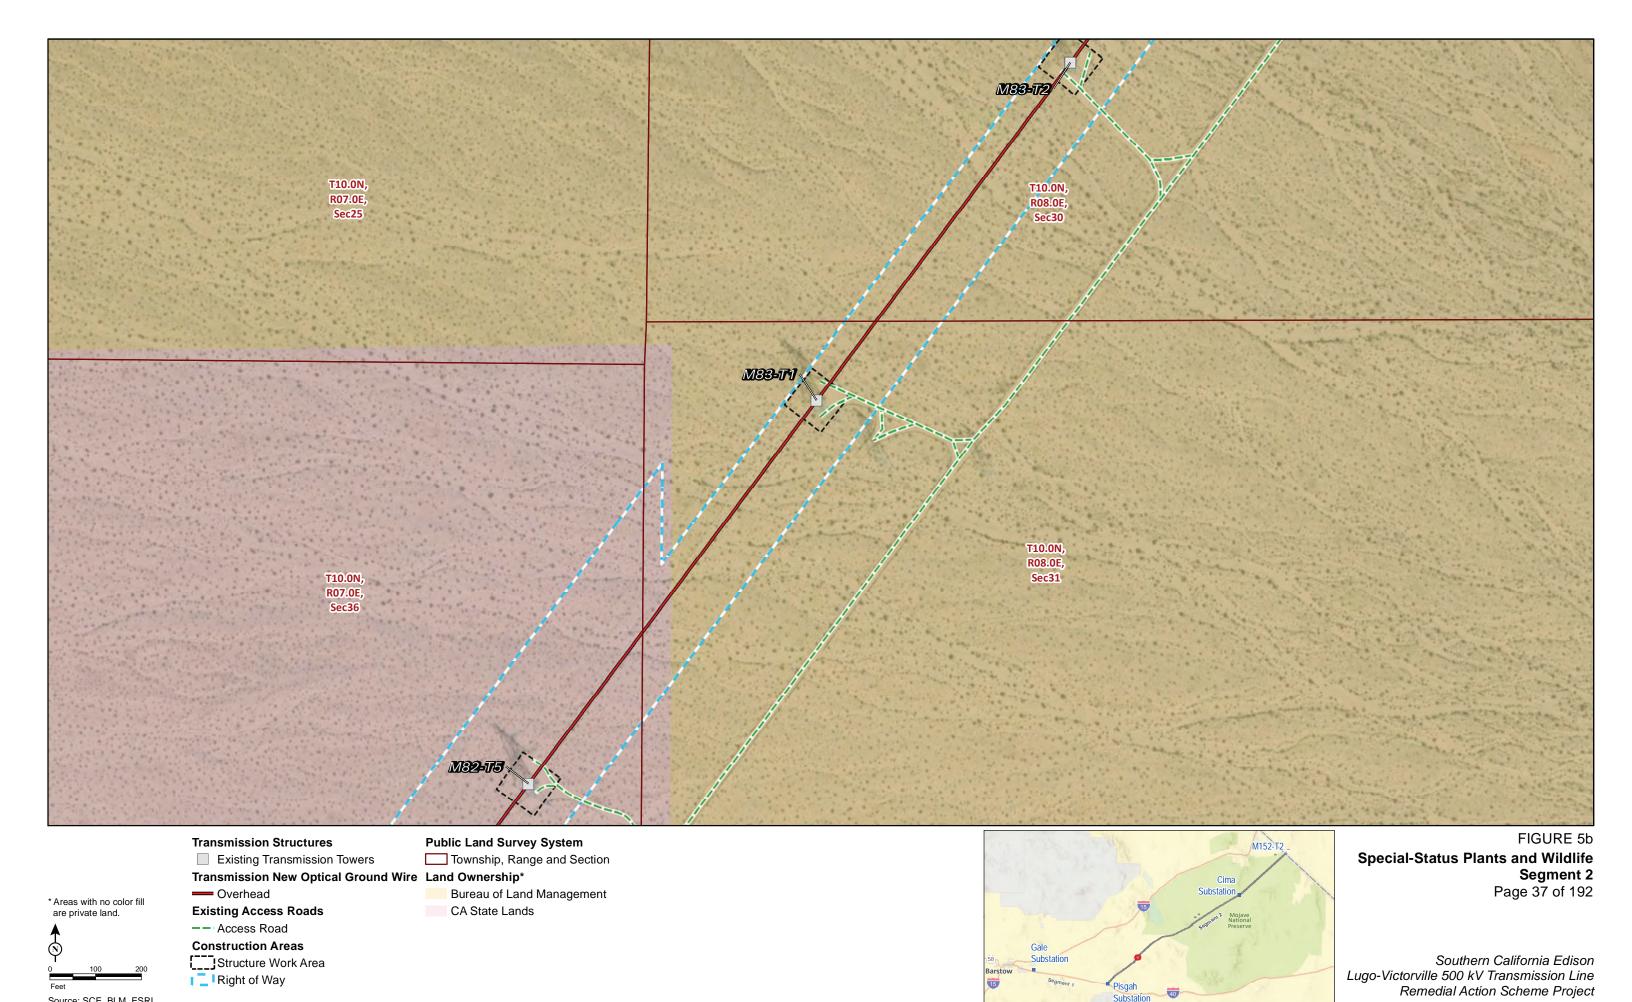

**Existing Access Roads** 

Bureau of Land Management

-- Access Road

Overhead

**Construction Areas** 

Structure Work Area

Right of Way

Segment 2 Page 30 of 192

-- Access Road **Construction Areas** 

Overhead

Helicopter Landing Zone Structure Work Area

**Existing Access Roads** 

Bureau of Land Management

Right of Way

Segment 2 Page 31 of 192

**Existing Access Roads** -- Access Road