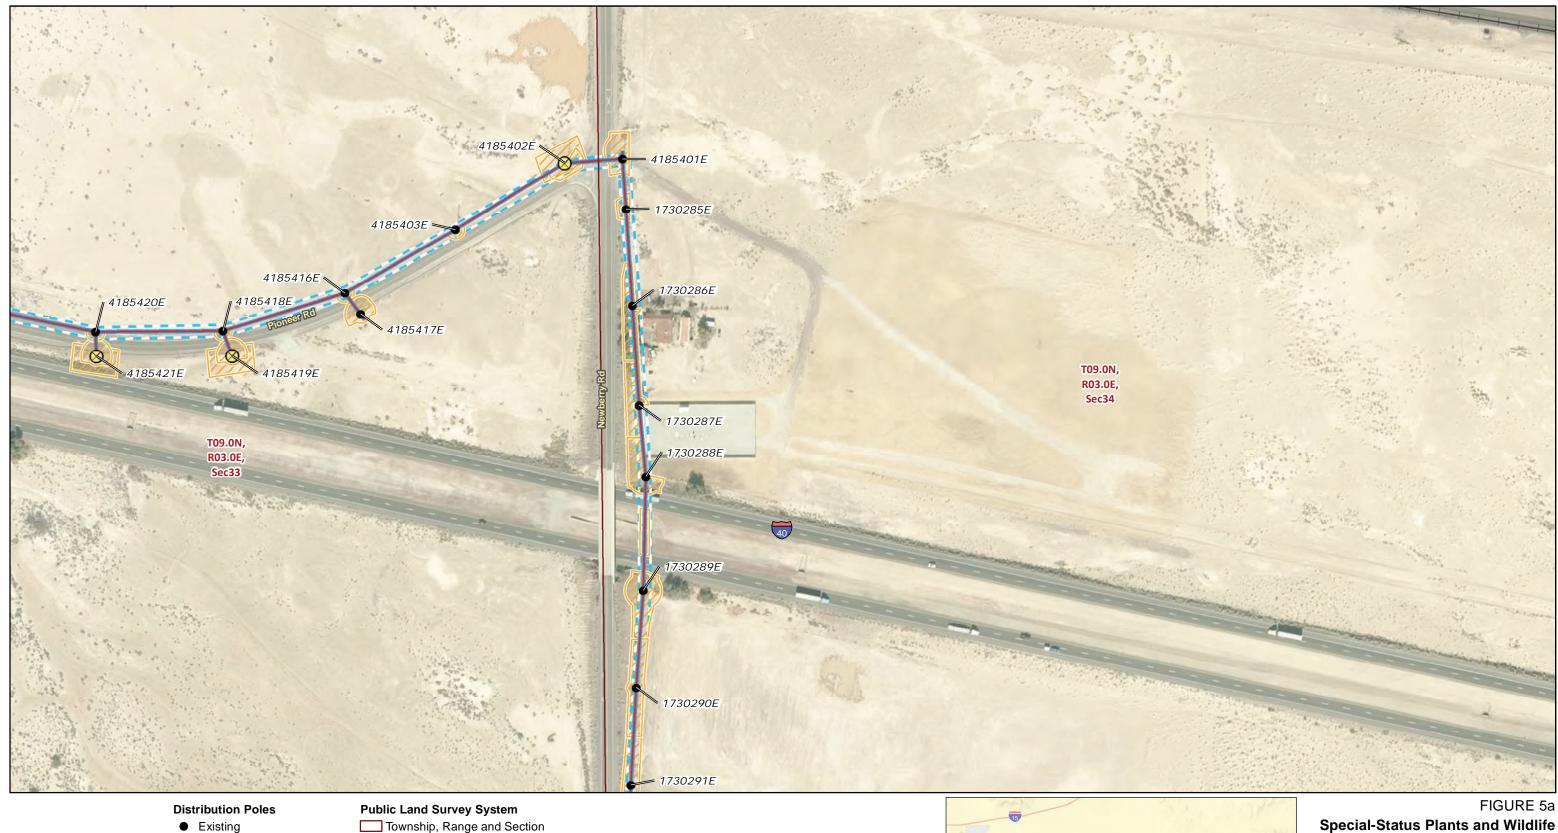

Remove/Replace A Remove

New, Manhole

**Distribution Poles** 

Existing

Township, Range and Section

Land Ownership\*

**Existing Access Roads** 

Helicopter Landing Zone

Underground Disturbance

Pulling, Stringing, Tensioning
Site/Structure Work Area

-- Access Road

**Construction Areas** 

Bureau of Land Management

New, Manhole

**Distribution Poles** 

Existing

O New

Source: SCE, BLM, ESRI

Overhead

Underground

**Telecommunication Lines** 

Existing, Underground --- New, Overhead

Site/Structure Work Area

Underground Disturbance Right of Way