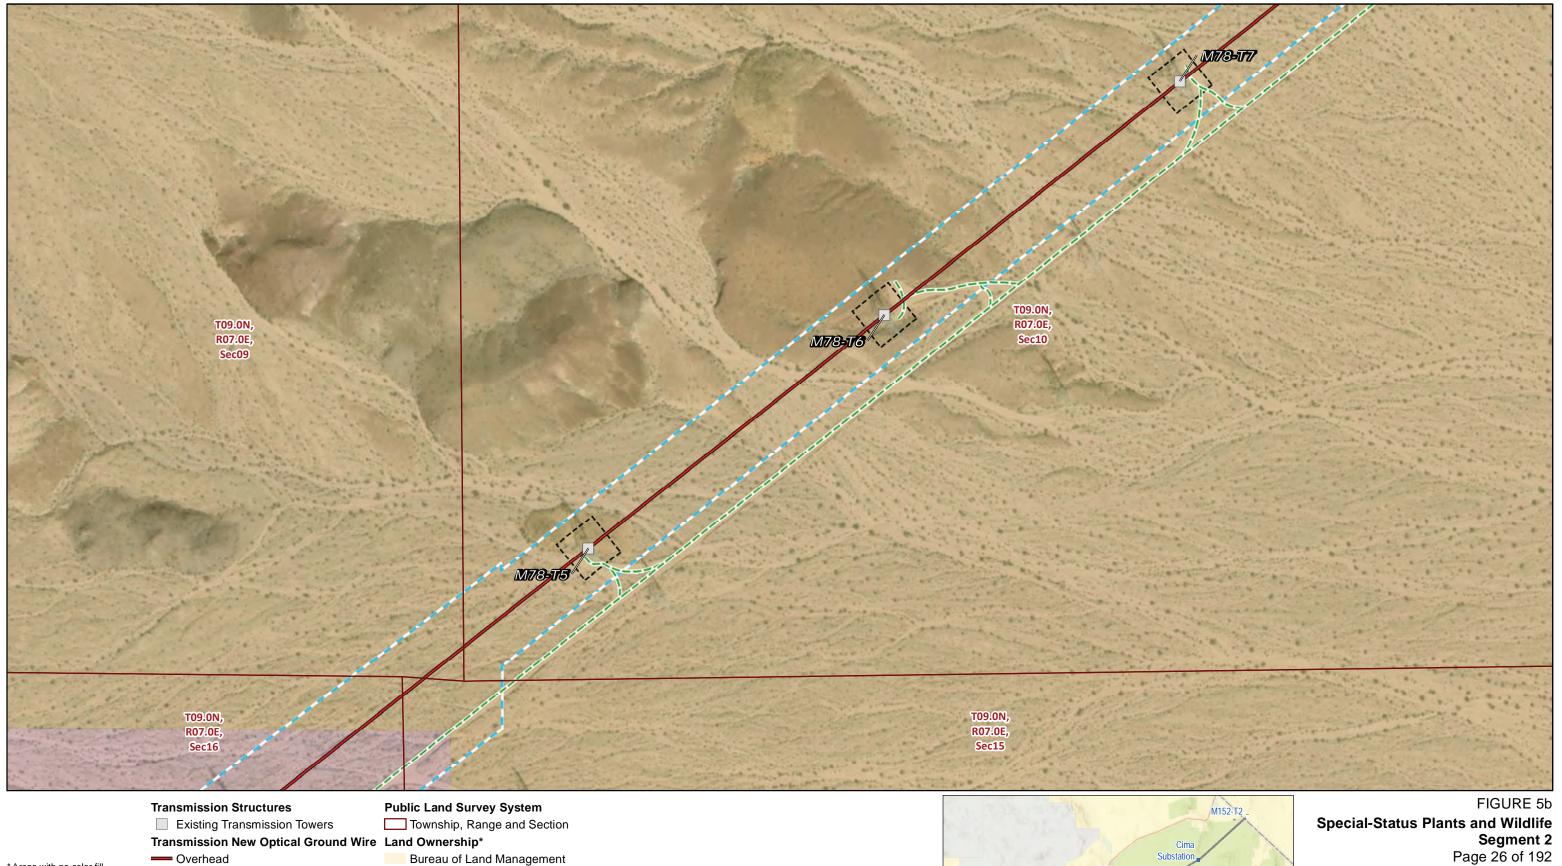

Segment 2 Page 26 of 192

**Existing Access Roads** -- Access Road

**Construction Areas** 

Structure Work Area

Right of Way

Segment 2 Page 27 of 192

-- Access Road **Construction Areas** 

Structure Work Area