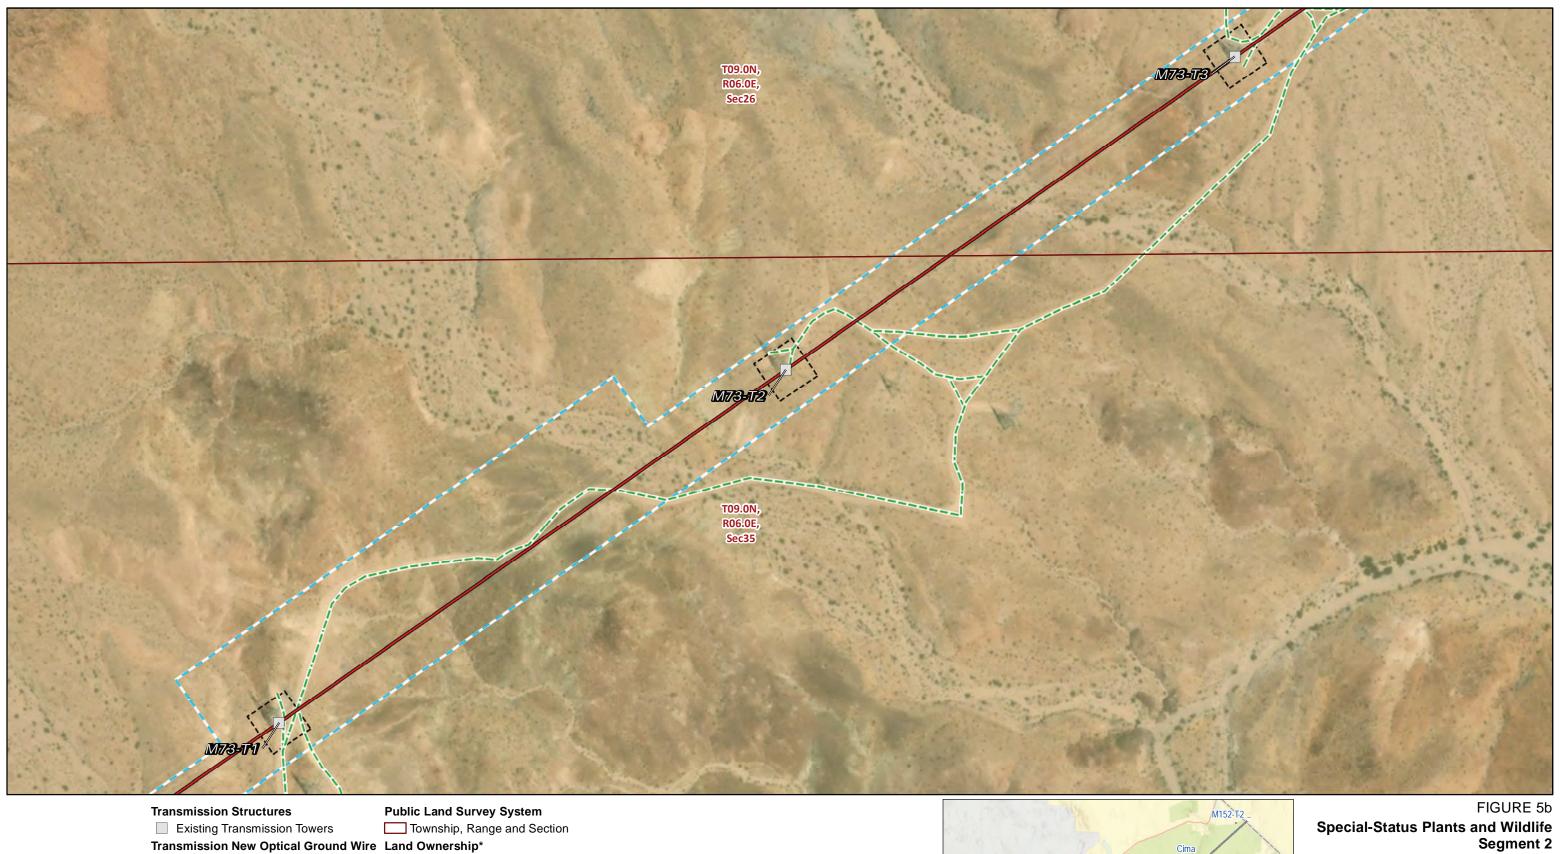

Bureau of Land Management

**Existing Access Roads** -- Access Road

Bureau of Land Management

Overhead

**Construction Areas** 

Structure Work Area

Right of Way

Segment 2 Page 16 of 192