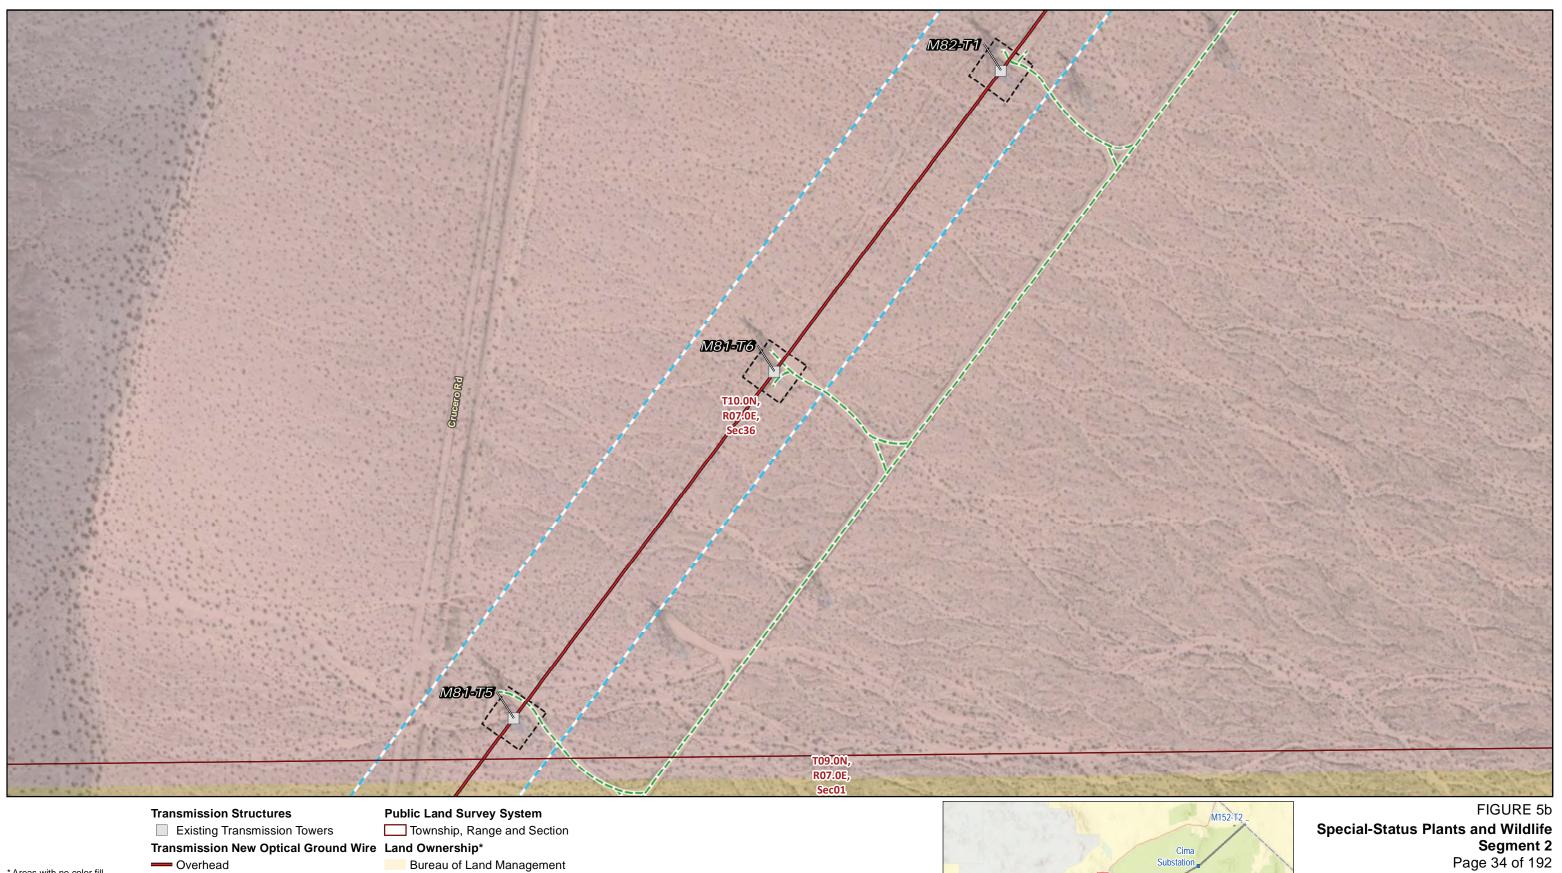

Segment 2 Page 32 of 192

Township, Range and Section

Source: SCE, BLM, ESRI

Remedial Action Scheme Project

-- Access Road **Construction Areas** 

Structure Work Area Right of Way

**Existing Access Roads** 

CA State Lands