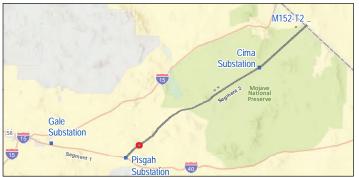

### **Desert Tortoise Occurrence**

Remedial Action Scheme Project

-- Access Road

Source: SCE, BLM, ESRI

Overhead **Existing Access Roads** 

**Distribution Circuit** 

-- Access Road

Overhead