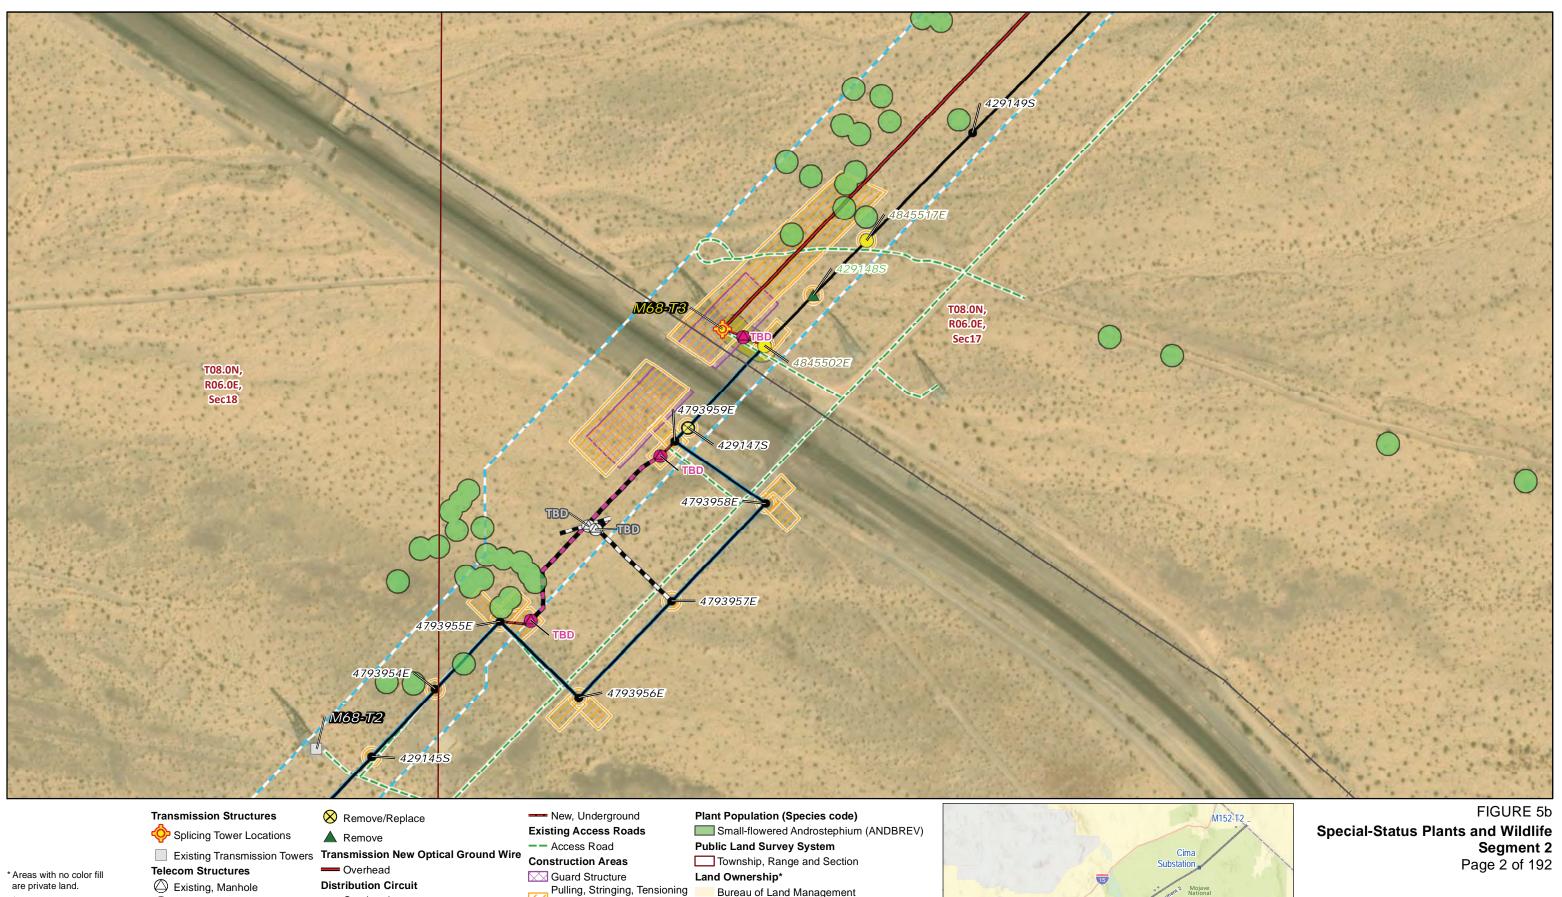

Small-flowered Androstephium (ANDBREV)

**Public Land Survey System** 

Township, Range and Section

**Existing Access Roads** 

Bureau of Land Management

**Distribution Circuit** 

-- Access Road

Overhead