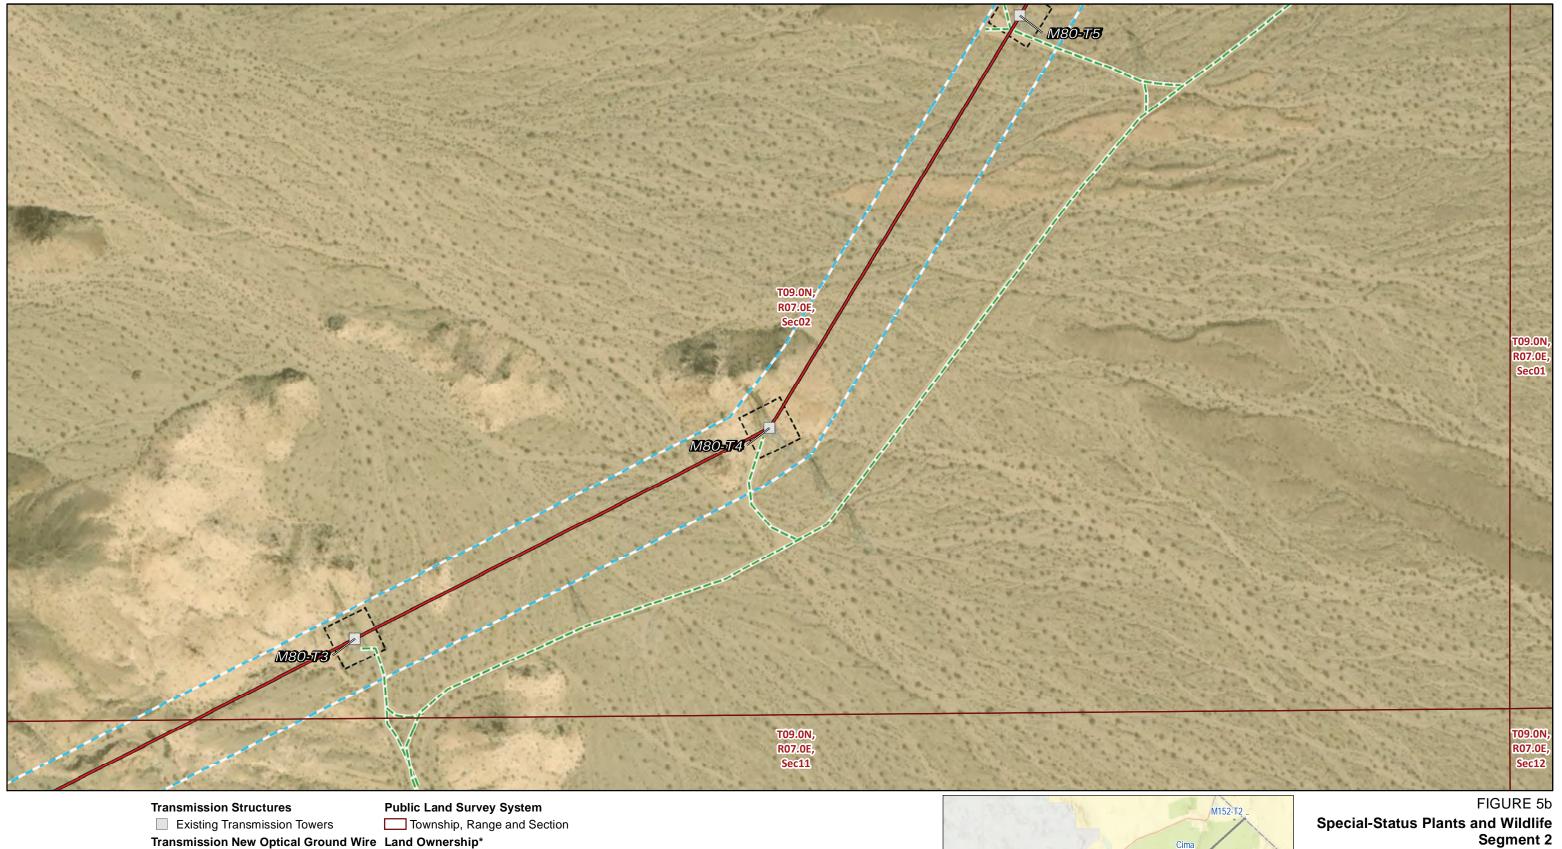

**Existing Access Roads** 

Bureau of Land Management

-- Access Road

Overhead

**Construction Areas** 

Structure Work Area

Right of Way

Segment 2 Page 30 of 192