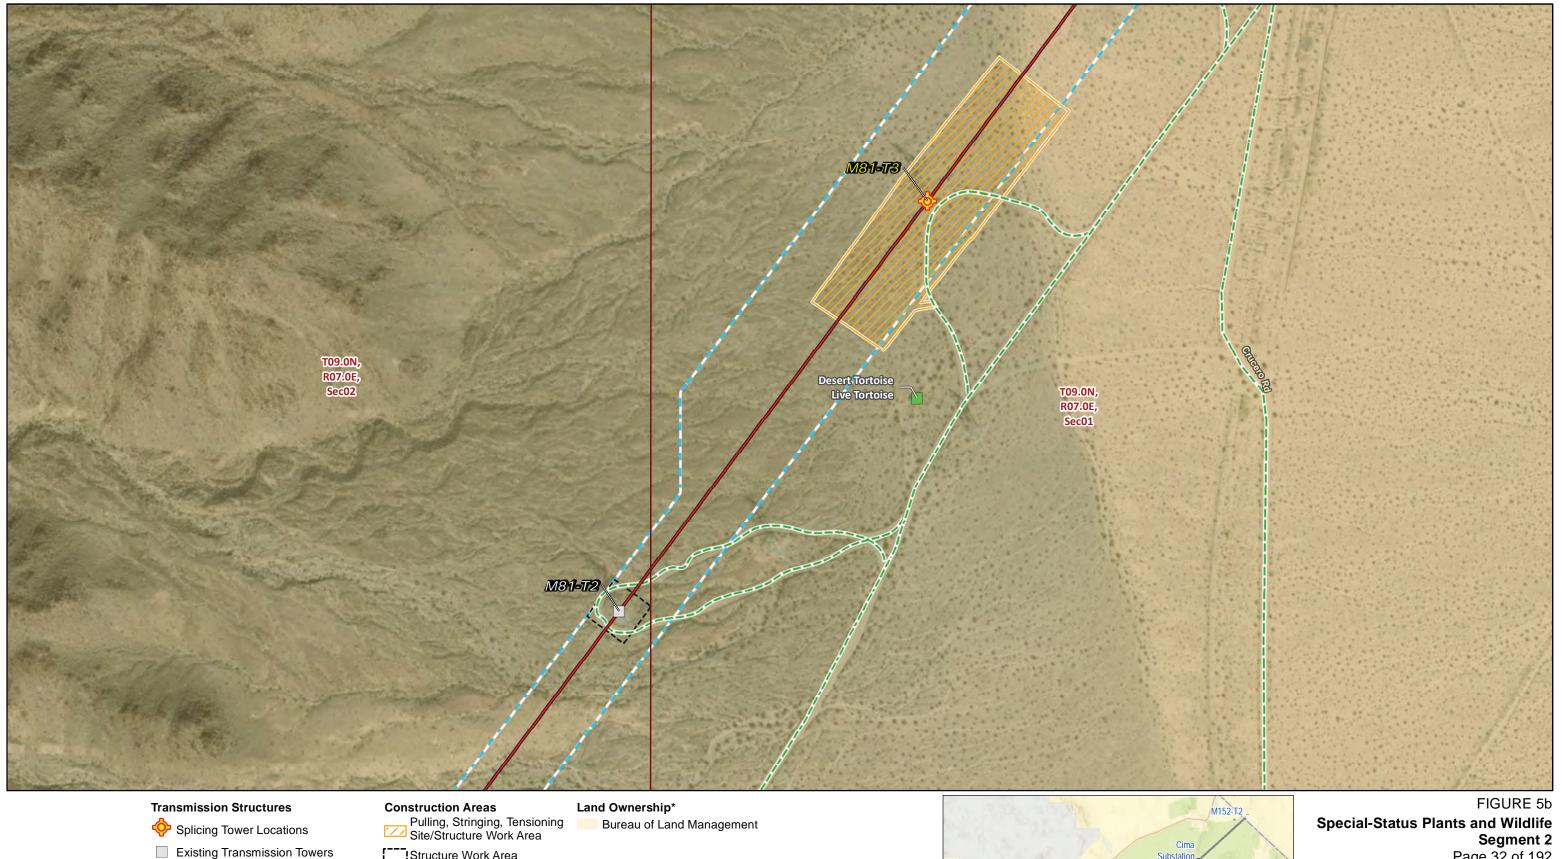

Overhead

Structure Work Area Transmission New Optical Ground Wire Right of Way

**Wildlife Observations** 

**Desert Tortoise Occurrence** 

Live Tortoise

**Public Land Survey System** 

Township, Range and Section

Segment 2 Page 32 of 192

Township, Range and Section

Source: SCE, BLM, ESRI

Remedial Action Scheme Project

-- Access Road **Construction Areas** 

Structure Work Area Right of Way

**Existing Access Roads** 

CA State Lands