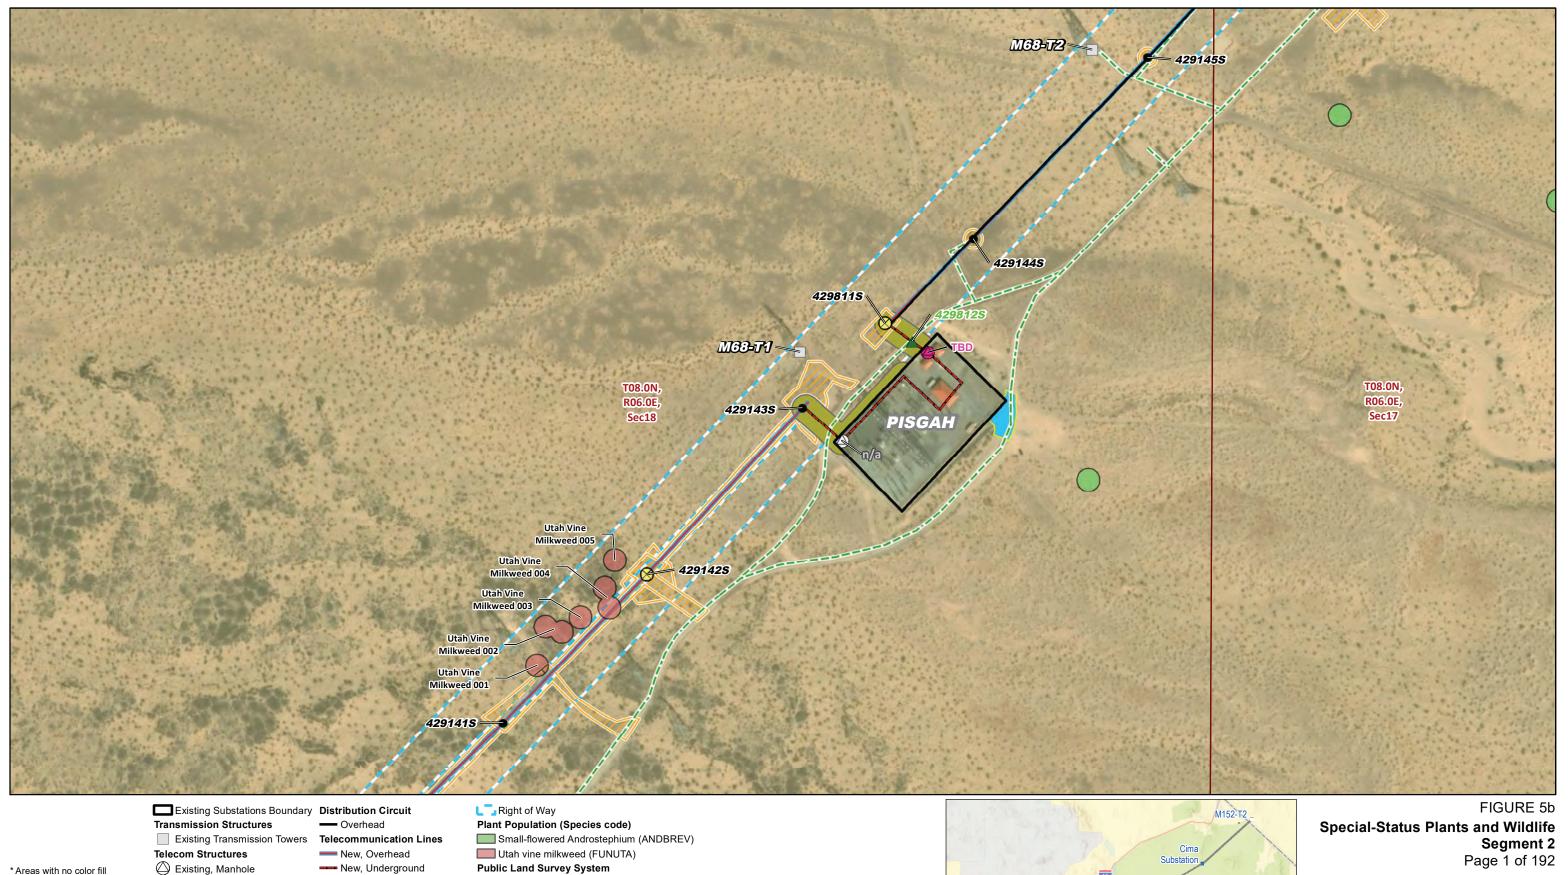

Wildlife Observations

Bureau of Land Management

Source: SCE, BLM, ESRI

**Distribution Circuit** 

Overhead

**Existing Access Roads** -- Access Road

**Construction Areas** Structure Work Area Plant Population (Species code)

Small-flowered Androstephium (ANDBREV)

**Public Land Survey System** 

Township, Range and Section

**Existing Access Roads** 

Bureau of Land Management

**Distribution Circuit** 

-- Access Road

Overhead

# FIGURE 5a Special-Status Plants and Wildlife Segment 1 Page 25 of 52

-- Access Road **Construction Areas** 

Structure Work Area Right of Way

**Existing Access Roads** 

**Bureau of Land Management** 

CA State Lands