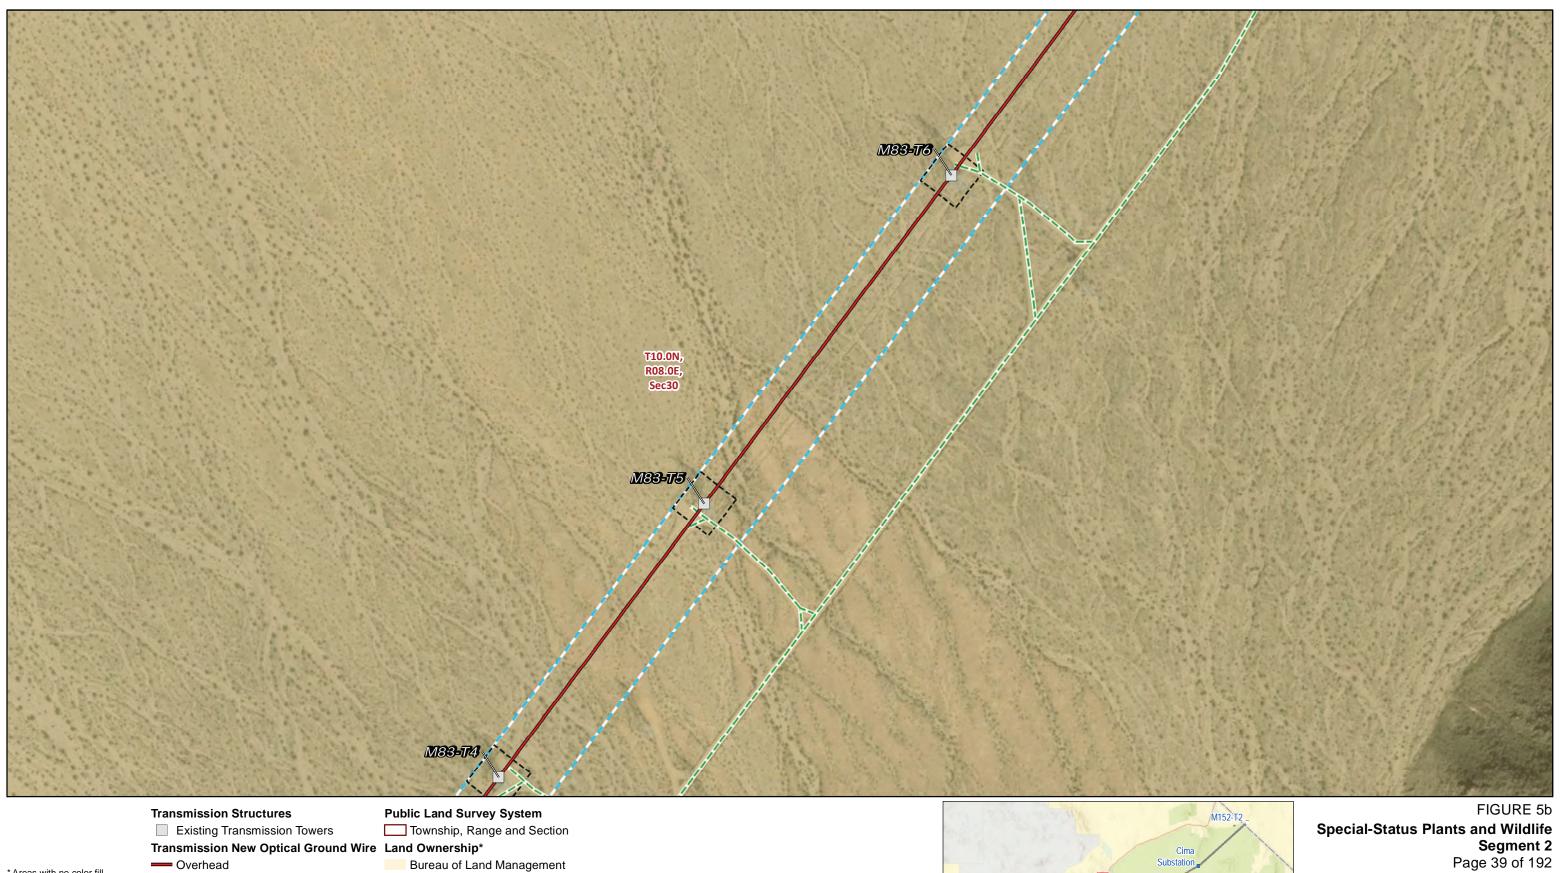

**Existing Access Roads** 

Bureau of Land Management

-- Access Road

Overhead

**Construction Areas** 

Structure Work Area

Right of Way

Segment 2 Page 30 of 192

-- Access Road **Construction Areas** 

Overhead

Helicopter Landing Zone Structure Work Area

**Existing Access Roads** 

Bureau of Land Management

Right of Way

Segment 2 Page 31 of 192

**Existing Access Roads** -- Access Road