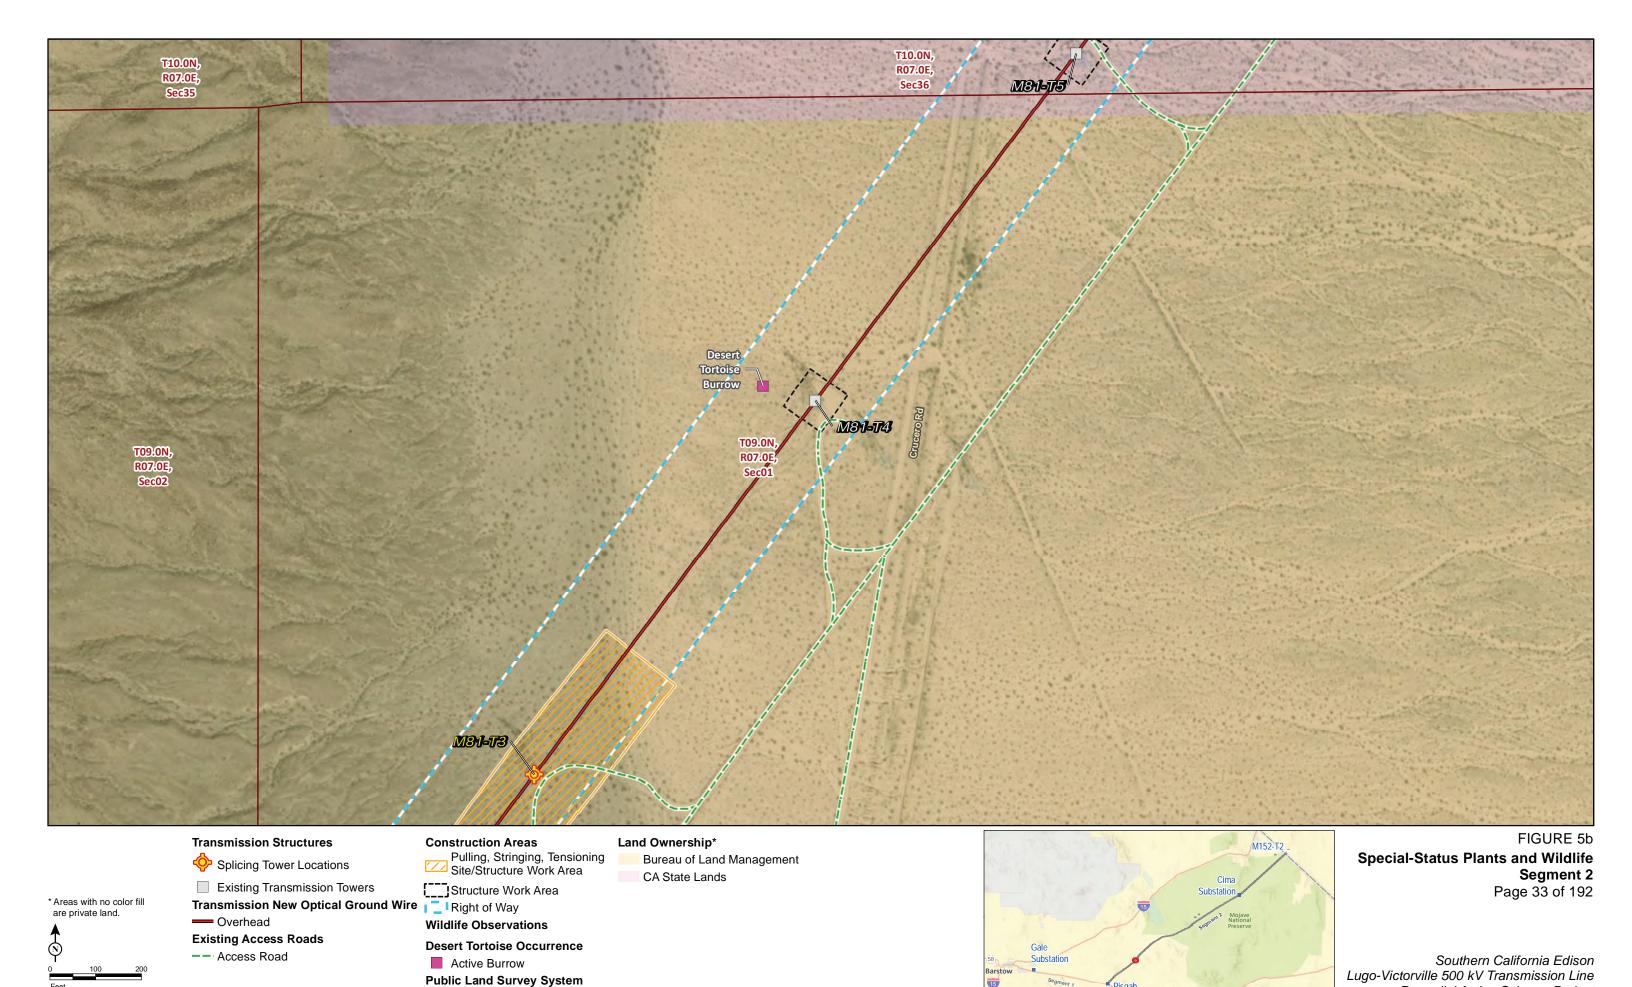

**Wildlife Observations** 

Active Burrow

### **Desert Tortoise Occurrence**

Remedial Action Scheme Project

-- Access Road

Source: SCE, BLM, ESRI

Overhead **Existing Access Roads** 

**Distribution Circuit** 

-- Access Road

Overhead

Segment 2 Page 32 of 192

Township, Range and Section

Source: SCE, BLM, ESRI

Remedial Action Scheme Project

-- Access Road **Construction Areas** 

Structure Work Area Right of Way

**Existing Access Roads** 

CA State Lands