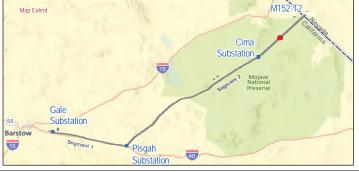

Way

Structure Work Area

**Public Land Survey System** 

Township, Range and Section







Source: SCE, BLM, CDFW, ESRI

Overhead

**Construction Areas** Structure Work Area

Right of Way

**Public Land Survey System** 

Township, Range and Section





-- Access Road

Overhead

Source: SCE, BLM, CDFW, ESRI

Right of Way

Land Cover Type

Transmission New Optical Ground Wire Creosote bush scrub Developed











**Transmission New Optical Ground Wire** Mojave National Preserve (NPS)

Overhead

**Construction Areas** 

Structure Work Area

Right of Way

**Public Land Survey System** 

Township, Range and Section







Source: SCE, BLM, CDFW, ESRI

#### Overhead

**Construction Areas** Structure Work Area

Right of Way

#### **Public Land Survey System**

Township, Range and Section









Transmission New Optical Ground Wire Land Ownership

Overhead

**Construction Areas** 

Helicopter Landing Zone \_\_\_\_Structure Work Area

Mojave National Preserve (NPS)

**Public Land Survey System** 

Township, Range and Section









Source: SCE, BLM, CDFW, ESRI

Transmission New Optical Ground Wire Mojave National Preserve (NPS)

Overhead

**Construction Areas** 

Structure Work Area

Right of Way

Public Land Survey System

Township, Range and Section







Source: SCE, BLM, CDFW, ESRI

-- Access Road

Transmission New Optical Ground Wire Land Ownership

Overhead

**Construction Areas** Suard Structure

Structure Work Area

Developed

Mojave National Preserve (NPS)

**Public Land Survey System** 

Township, Range and Section



Vegetation and Land Cover Segment 2 Page 21