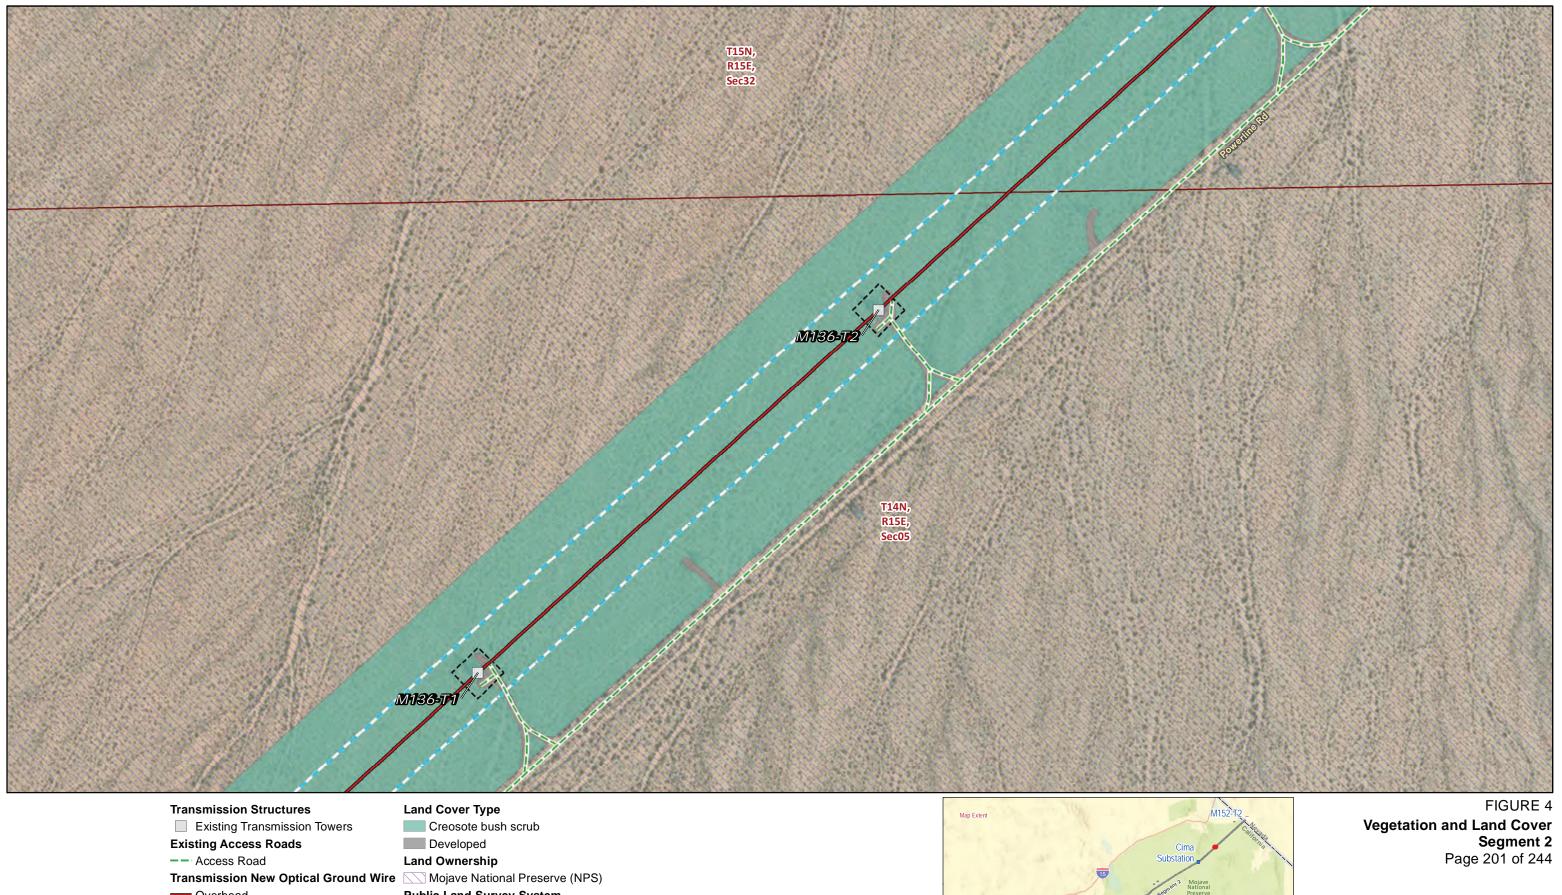

Land Cover Type

Transmission New Optical Ground Wire Creosote bush scrub Developed

**Transmission New Optical Ground Wire** Mojave National Preserve (NPS)

Overhead

**Construction Areas** 

Structure Work Area

# Land Cover Type

Transmission New Optical Ground Wire Creosote bush scrub Developed

Source: SCE, BLM, CDFW, ESRI

-- Access Road

Overhead

**Transmission New Optical Ground Wire** 

Structure Work Area

Right of Way