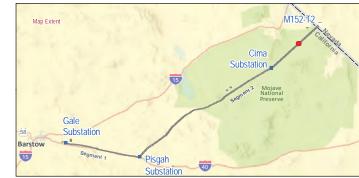

Structure Work Area

Developed

Mojave National Preserve (NPS)

**Public Land Survey System** 

Township, Range and Section

Vegetation and Land Cover Segment 2 Page 211 of 244

Source: SCE, BLM, CDFW, ESRI

**Construction Areas** 