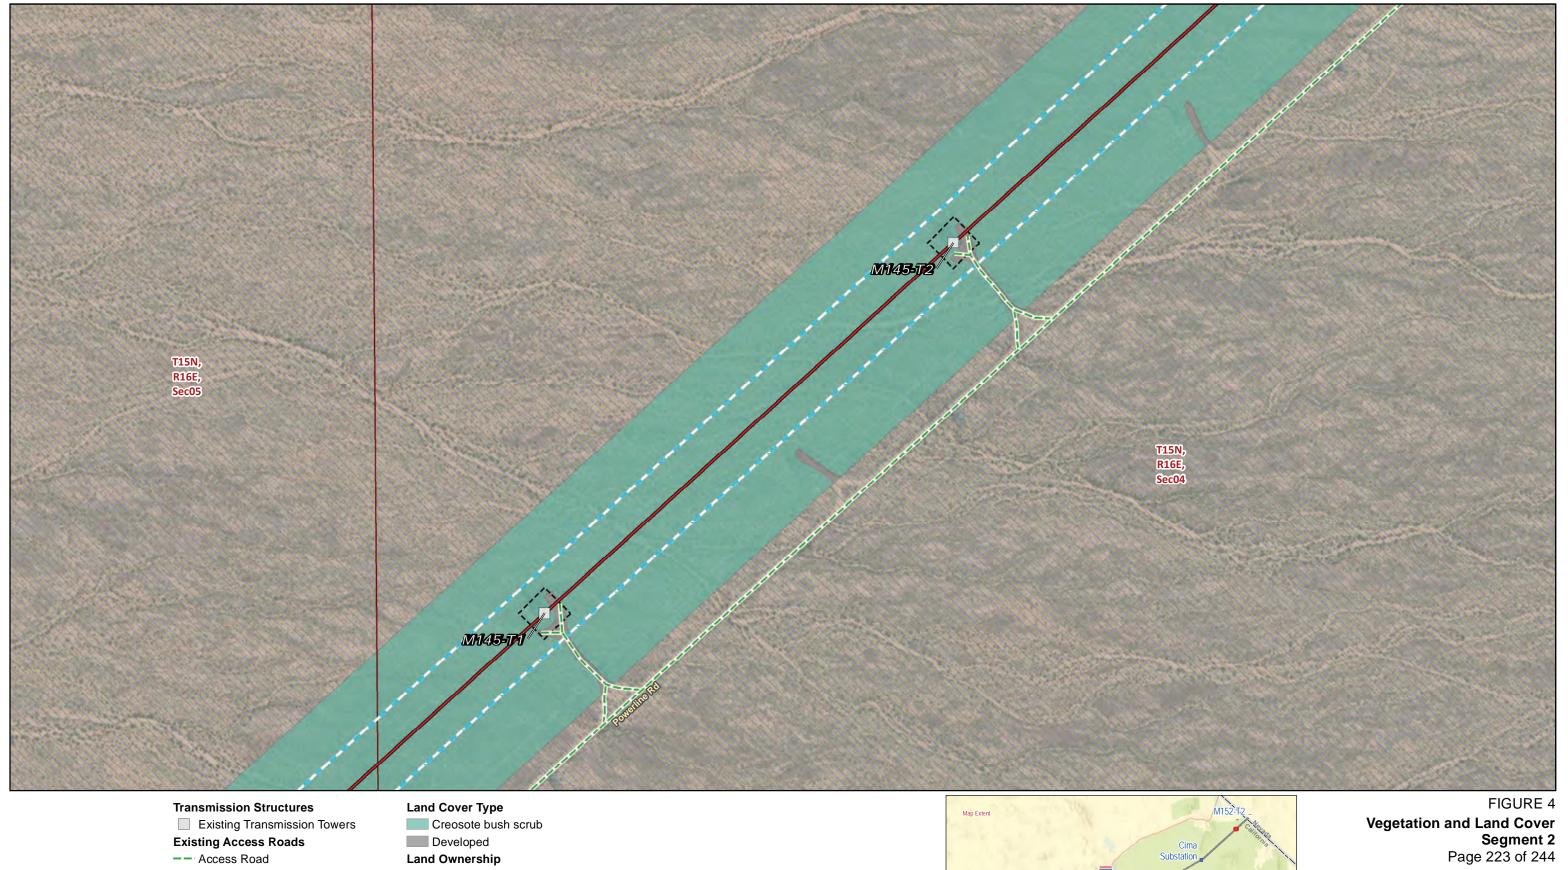

and Section







Source: SCE, BLM, CDFW, ESRI

**Transmission New Optical Ground Wire** Mojave National Preserve (NPS)

Overhead

**Construction Areas** Structure Work Area

Right of Way

**Public Land Survey System** 

Township, Range and Section







Source: SCE, BLM, CDFW, ESRI

Overhead

Right of Way

**Construction Areas** 

Structure Work Area

**Public Land Survey System** 

Township, Range and Section





\* Areas with no color fill



**Existing Access Roads** 

-- Access Road

Overhead

Right of Way

# Land Cover Type

Developed

Transmission New Optical Ground Wire Creosote bush scrub

Township, Range and Section





Source: SCE, BLM, CDFW, ESRI

Overhead

-- Access Road

Right of Way

Land Cover Type

Transmission New Optical Ground Wire Creosote bush scrub Developed







Source: SCE, BLM, CDFW, ESRI

Overhead

**Construction Areas** 

Right of Way

Structure Work Area

**Transmission New Optical Ground Wire** Mojave National Preserve (NPS)

Public Land Survey System

Township, Range and Section





Source: SCE, BLM, CDFW, ESRI

Overhead

**Construction Areas** 

Right of Way

Structure Work Area

**Public Land Survey System** 

Township, Range and Section









Overhead

**Construction Areas** 

Right of Way

\_\_\_Structure Work Area

Source: SCE, BLM, CDFW, ESRI

#### **Land Ownership**

Mojave National Preserve (NPS)

### **Public Land Survey System**

Township, Range and Section









-- Access Road

### Transmission New Optical Ground Wire Land Ownership

#### Overhead

**Construction Areas** 

Structure Work Area

Right of Way

Mojave Nati