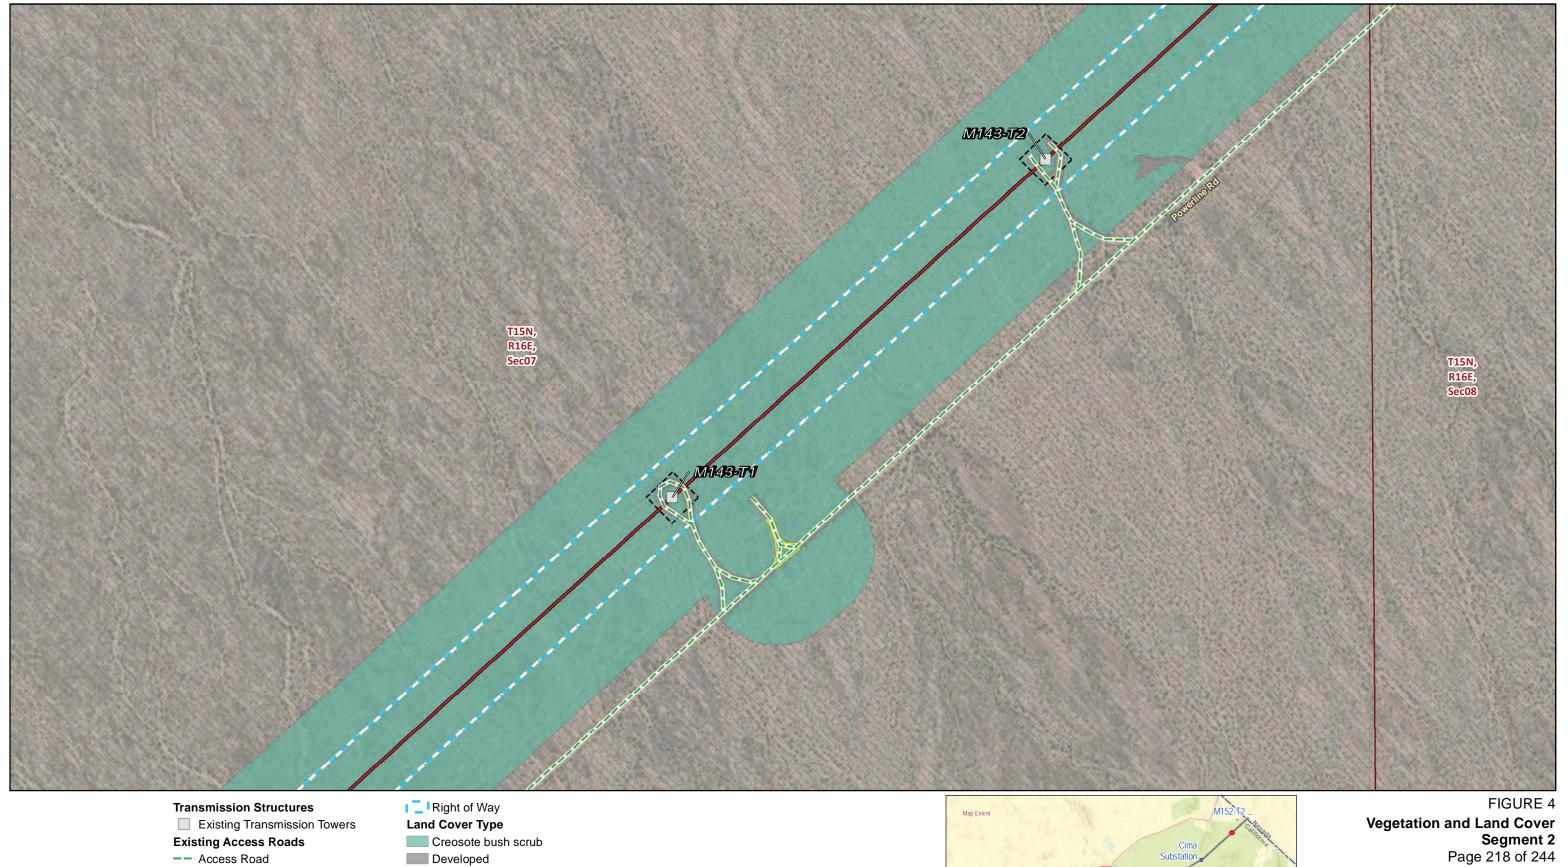

Structure Work Area

Developed

Mojave National Preserve (NPS)

**Public Land Survey System** 

Township, Range and Section

Vegetation and Land Cover Segment 2 Page 211 of 244

Source: SCE, BLM, CDFW, ESRI

**Construction Areas** 

Land Cover Type

Transmission New Optical Ground Wire Creosote bush scrub Developed

Source: SCE, BLM, CDFW, ESRI

Overhead

**Construction Areas** 

Right of Way

Structure Work Area

**Transmission New Optical Ground Wire** Mojave National Preserve (NPS)