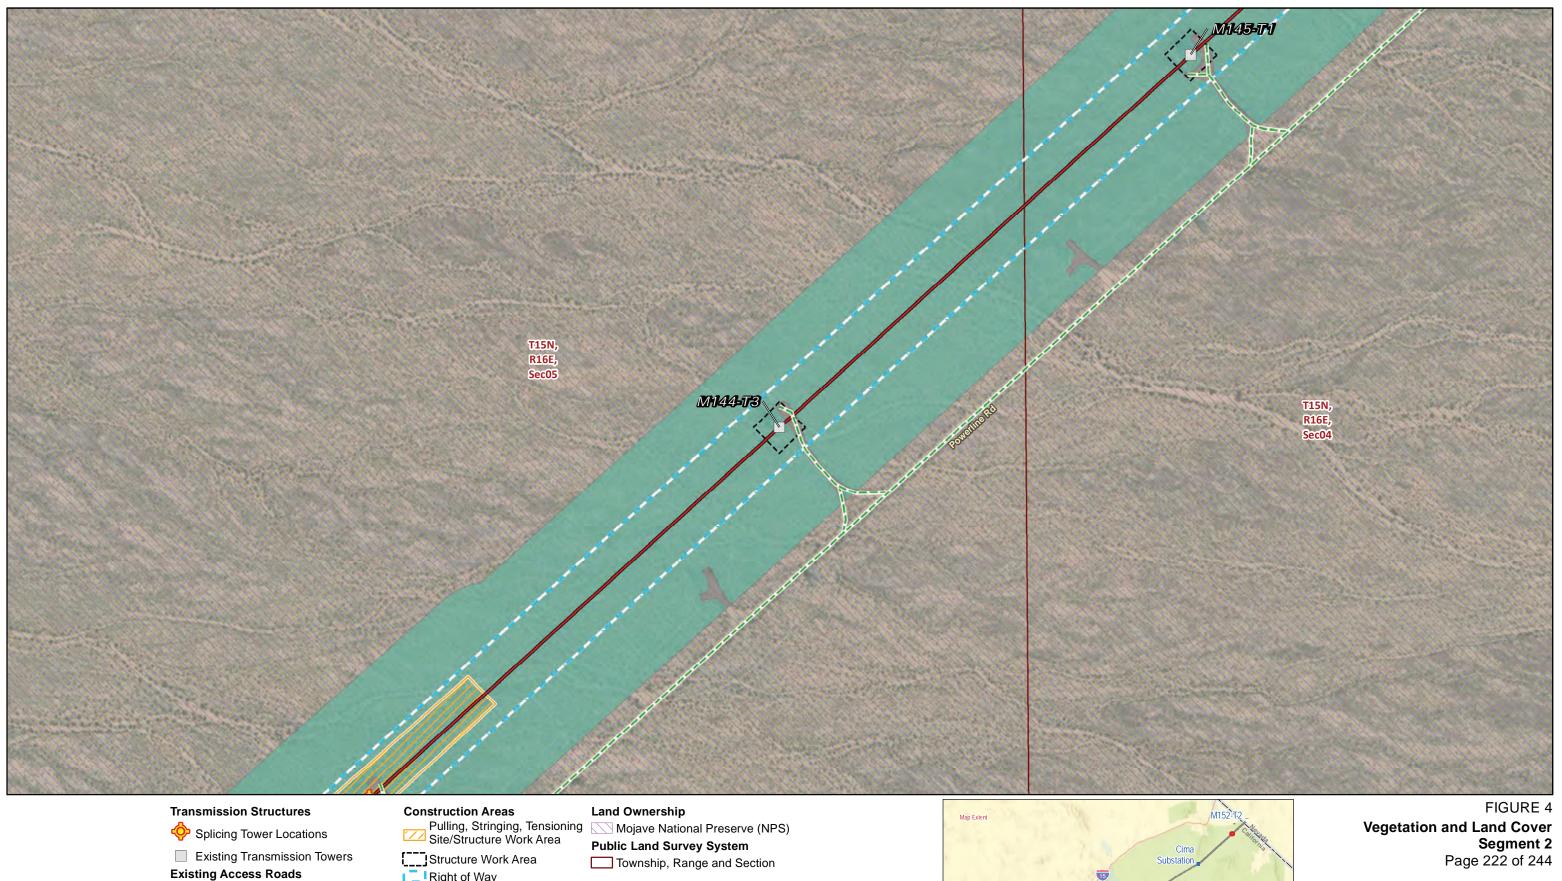

Structure Work Area

Developed

Mojave National Preserve (NPS)

**Public Land Survey System** 

Township, Range and Section

Vegetation and Land Cover Segment 2 Page 211 of 244

Source: SCE, BLM, CDFW, ESRI

**Construction Areas** 