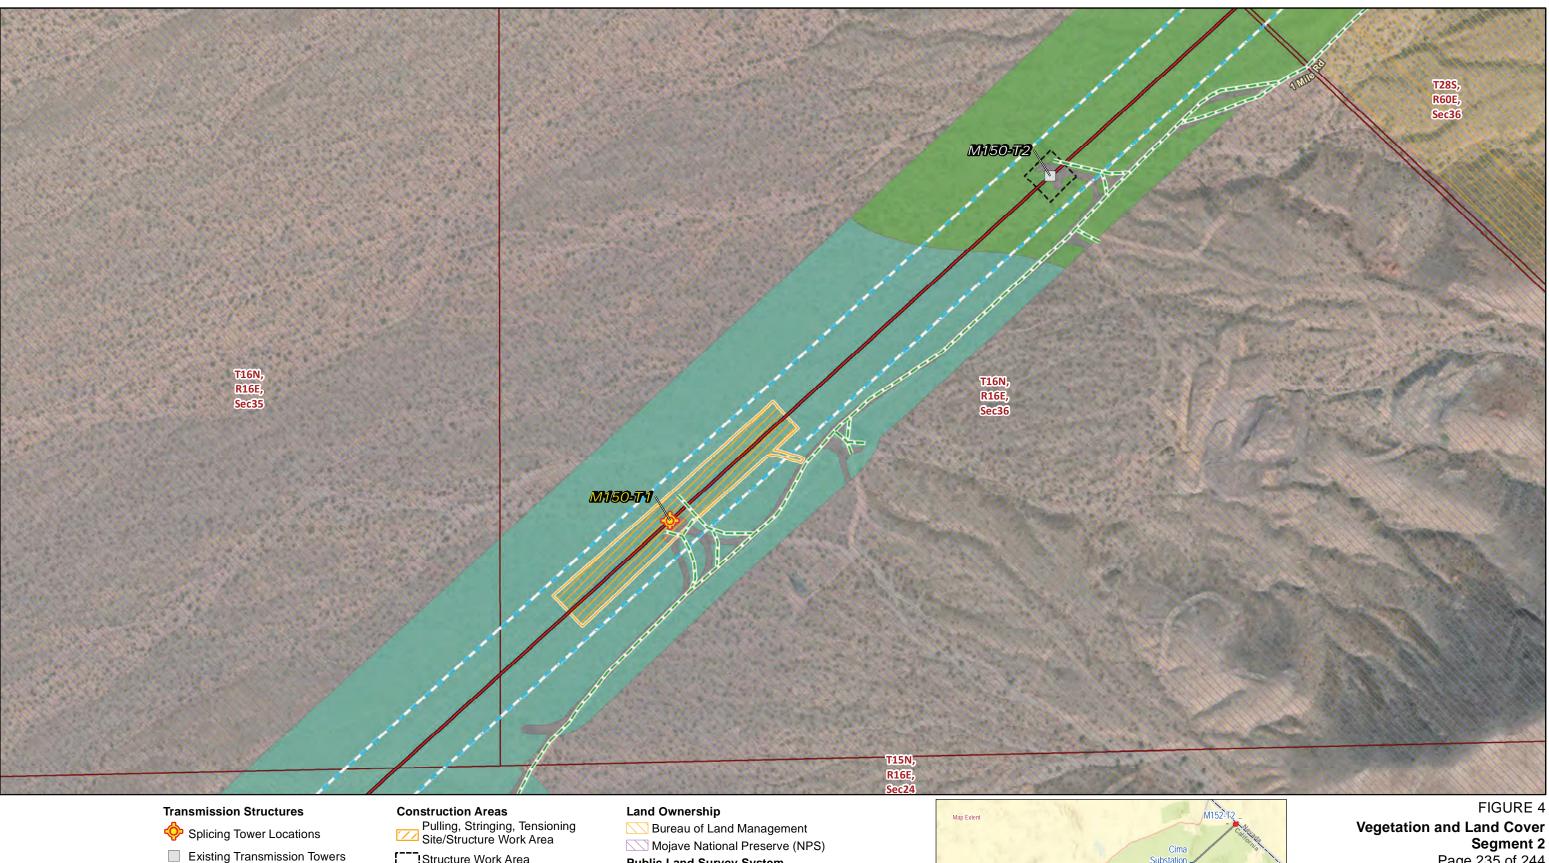

Areas** 

Right of Way

Structure Work Area

**Transmission New Optical Ground Wire** Mojave National Preserve (NPS)

**Public Land Survey System** 

Township, Range and Section





\* Areas with no color fill



Overhead

**Construction Areas** Structure Work Area

Right of Way

#### **Public Land Survey System**

Township, Range and Section







Source: SCE, BLM, CDFW, ESRI

Overhead

**Construction Areas** 

Structure Work Area

Right of Way

Mojave National Preserve (NPS)

**Public Land Survey System** 

Township, Range and Section





are private land.

Outside Indian Substation

Feet Source: SCE, BLM, CDFW, ESRI

Source: SCE, BLM, CDFW, ESRI

Creosote bush scrub

Developed

Creosote bush scrub

Developed

Lugo-Victorville 500 kV Transmission Line

Remedial Action Scheme Project





Source: SCE, BLM, CDFW, ESRI

**Existing Access Roads** 

-- Access Road

Overhead

Structure Work Area

Right of Way

- Land Cover Type
- Transmission New Optical Ground Wire Creosote bush white bursage scrub
  - Creosote bush scrub Developed

Public Land Survey System

Township, Range and Section



Segment 2 Page 235 of 244







-- Access Road

#### Transmission New Optical Ground Wire Land Ownership

### Overhead

Right of Way

Structure Work Area

Bureau of Land Management

**Construction Areas** Mojave National Preserve (NPS)

### **Public Land Survey System**

Township, Range and Section







Source: SCE, BLM, CDFW, ESRI

Transmission New Optical Ground Wire

Overhead

## **Construction Areas**

Structure Work Area

Right of Way

Bureau of Land Management

#### **Public Land