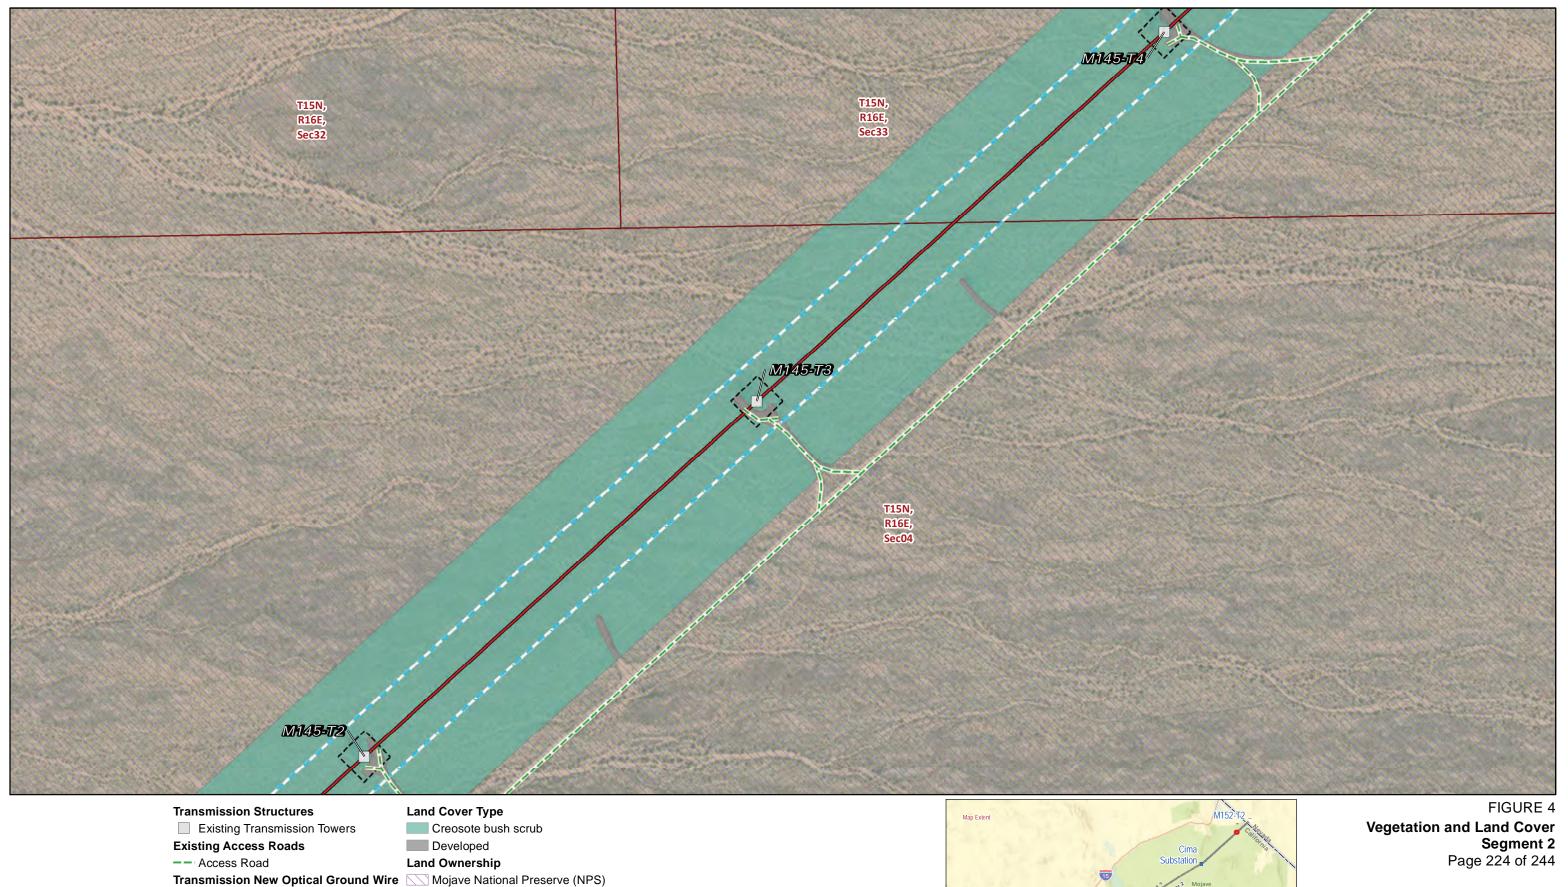

Structure Work Area

Developed

Mojave National Preserve (NPS)

**Public Land Survey System** 

Township, Range and Section

Vegetation and Land Cover Segment 2 Page 211 of 244

Source: SCE, BLM, CDFW, ESRI

**Construction Areas** 