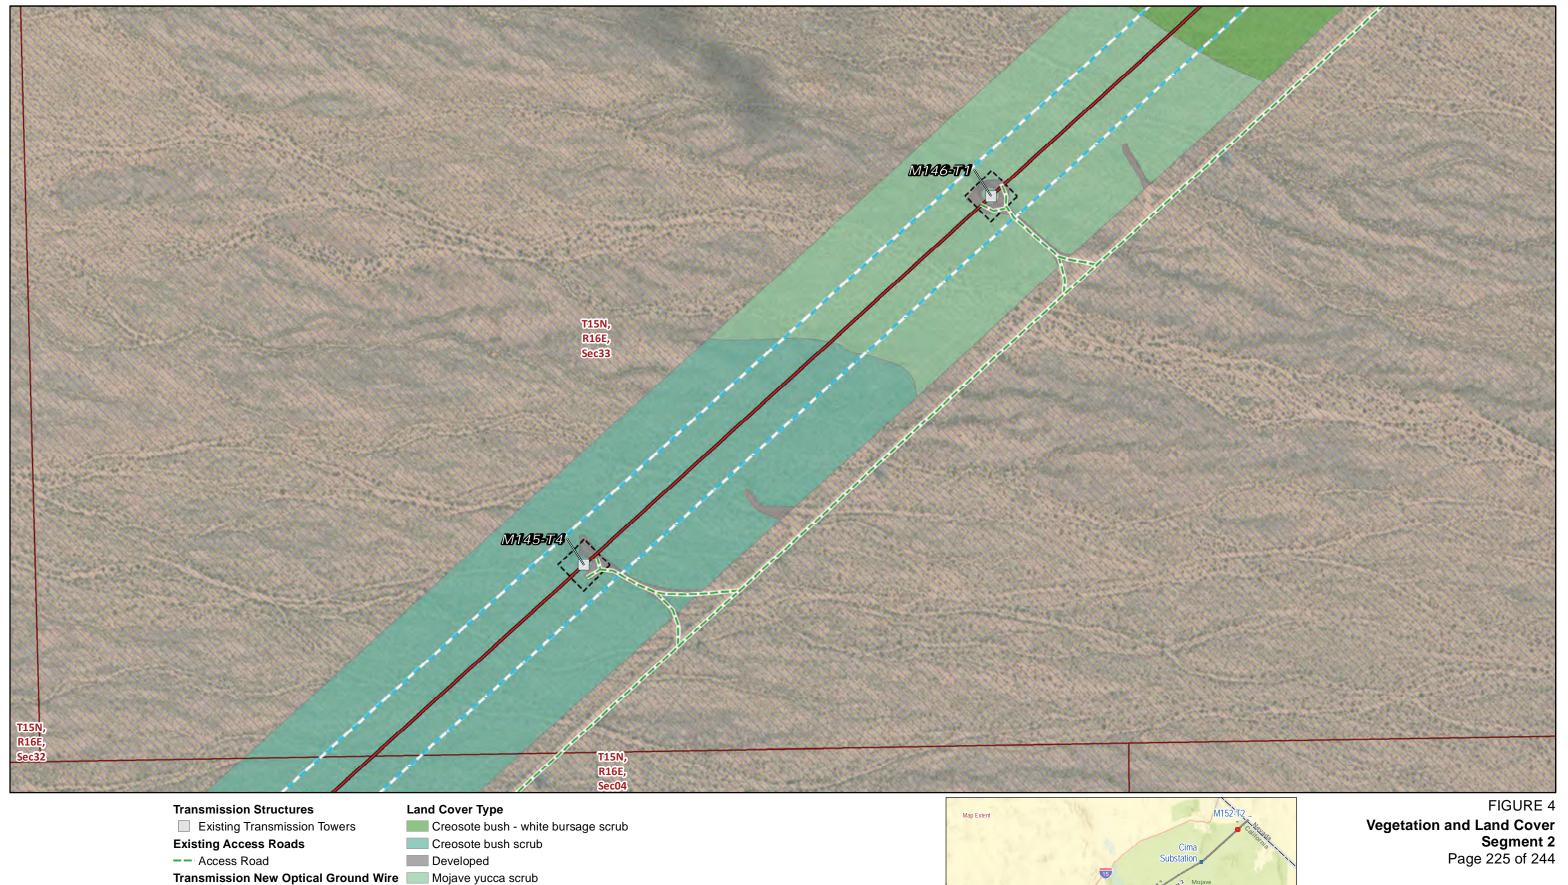

## Right of Way Transmission New Optical Ground Wire Land Cover Type

Creosote bush - white bursage scrub

Developed

Southern California Edison

Remedial Action Scheme Project

Lugo-Victorville 500 kV Transmission Line

\* Areas with no color fill

Source: SCE, BLM, CDFW, ESRI

Overhead

Creosote bush - white bursage scrub

Developed

\* Areas with no color fill are private land.

Source: SCE, BLM, CDFW, ESRI

Overhead

**Public Land Survey System** 

Township, Range and Section

are private land.

Outside Indian Substation

Feet Source: SCE, BLM, CDFW, ESRI

Source: SCE, BLM, CDFW, ESRI

Creosote bush scrub

Developed

Creosote bush scrub

Developed

Lugo-Victorville 500 kV Transmission Line

Remedial Action Scheme Project

Source: SCE, BLM, CDFW, ESRI

**Existing Access Roads** 

-- Access Road

Overhead

Structure Work Area

Right of Way

- Land Cover Type
- Transmission New Optical Ground Wire Creosote bush white bursage scrub
  - Creosote bush scrub Developed

Public Land Survey System

Township, Range and Section