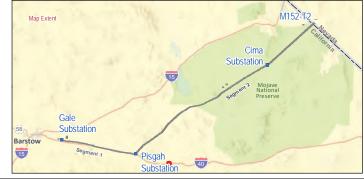

## Right of Way Transmission New Optical Ground Wire Land Cover Type

Creosote bush - white bursage scrub

Developed

Southern California Edison

Remedial Action Scheme Project

Lugo-Victorville 500 kV Transmission Line

Creosote bush scrub

Developed

Lugo-Victorville 500 kV Transmission Line

Remedial Action Scheme Project

Source: SCE, BLM, CDFW, ESRI

**Existing Access Roads** 

-- Access Road

Overhead