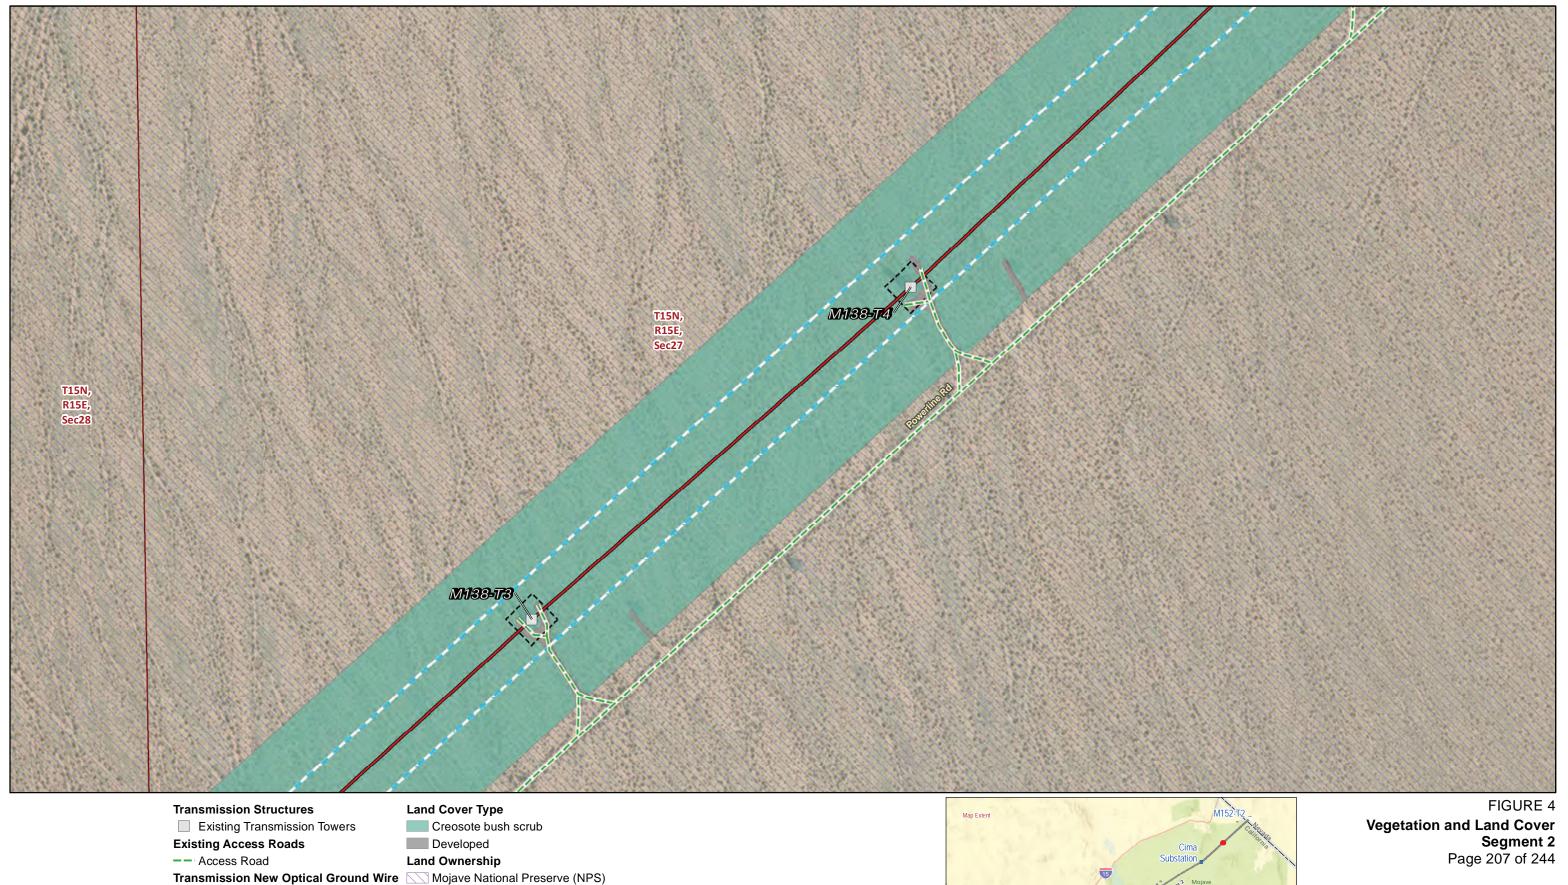

Land Cover Type

Transmission New Optical Ground Wire Creosote bush scrub Developed

**Transmission New Optical Ground Wire** Mojave National Preserve (NPS)

Overhead

**Construction Areas** 

Structure Work Area

Structure Work Area

Developed

Mojave National Preserve (NPS)

**Public Land Survey System** 

Township, Range and Section

Vegetation and Land Cover Segment 2 Page 211 of 244

Source: SCE, BLM, CDFW, ESRI

**Construction Areas** 