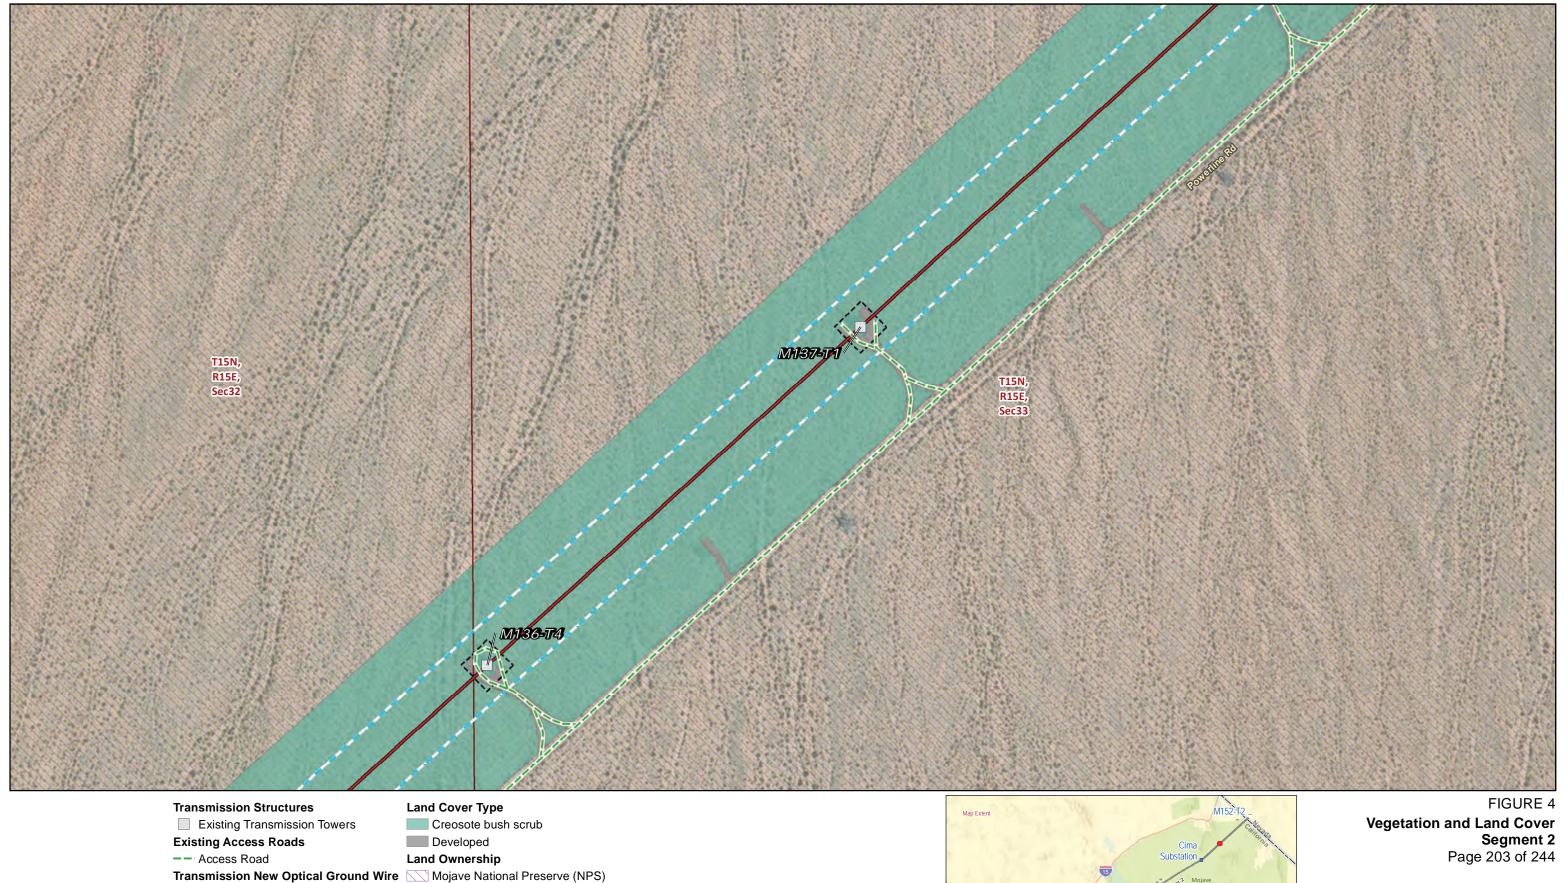

Land Cover Type

Transmission New Optical Ground Wire Creosote bush scrub Developed

**Transmission New Optical Ground Wire** Mojave National Preserve (NPS)

Overhead

**Construction Areas** 

Structure Work Area

Structure Work Area

Developed

Mojave National Preserve (NPS)

**Public Land Survey System** 

Township, Range and Section

Vegetation and Land Cover Segment 2 Page 211 of 244

Source: SCE, BLM, CDFW, ESRI

**Construction Areas** 