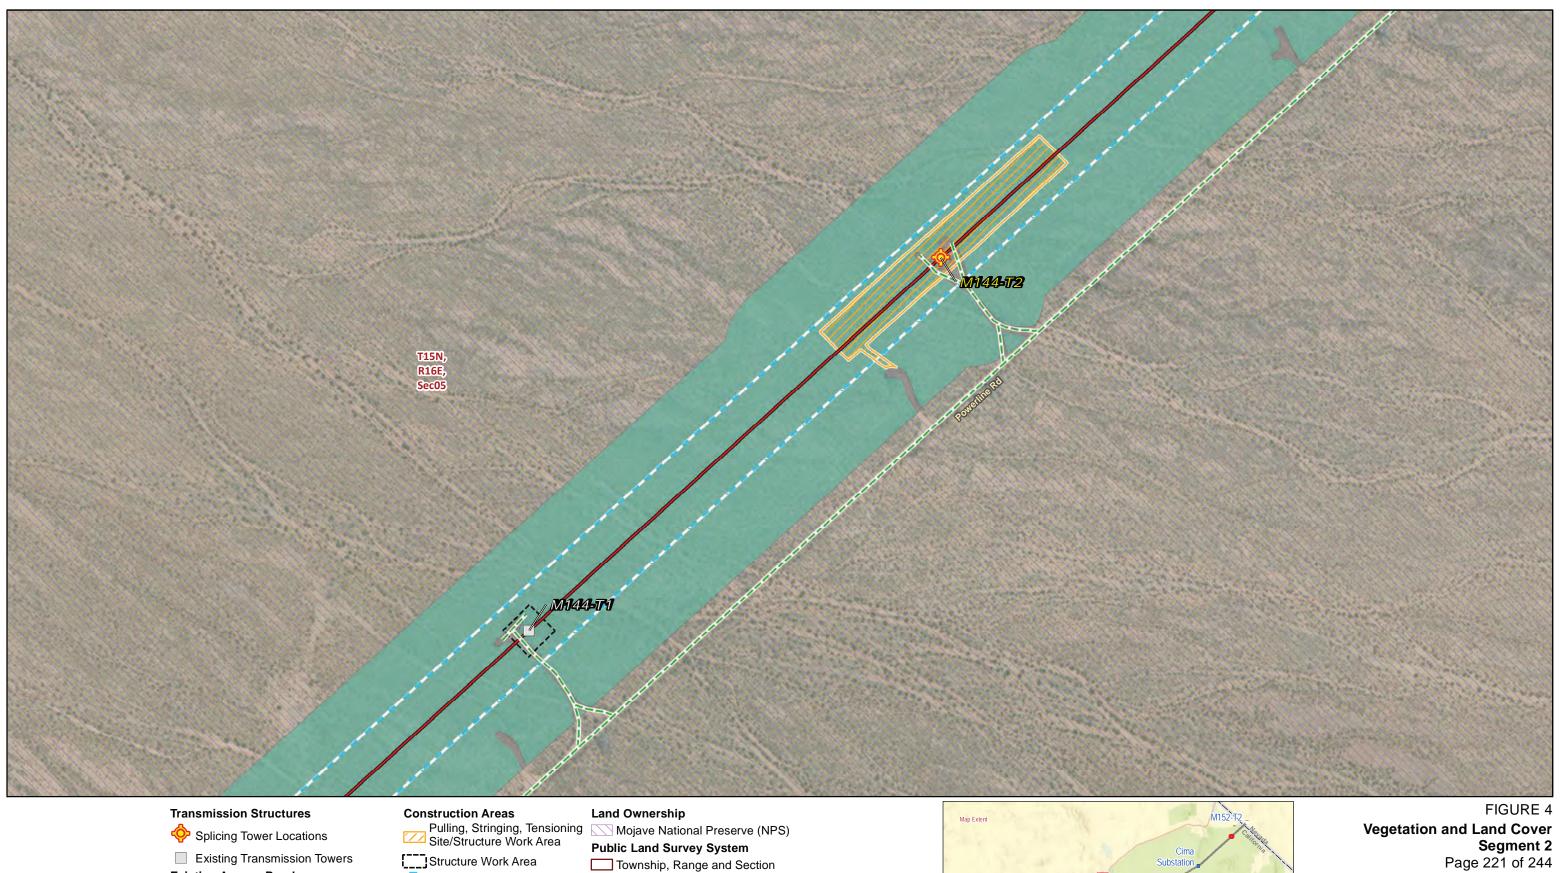

Structure Work Area

Developed

Mojave National Preserve (NPS)

**Public Land Survey System** 

Township, Range and Section

Vegetation and Land Cover Segment 2 Page 211 of 244

Source: SCE, BLM, CDFW, ESRI

**Construction Areas** 