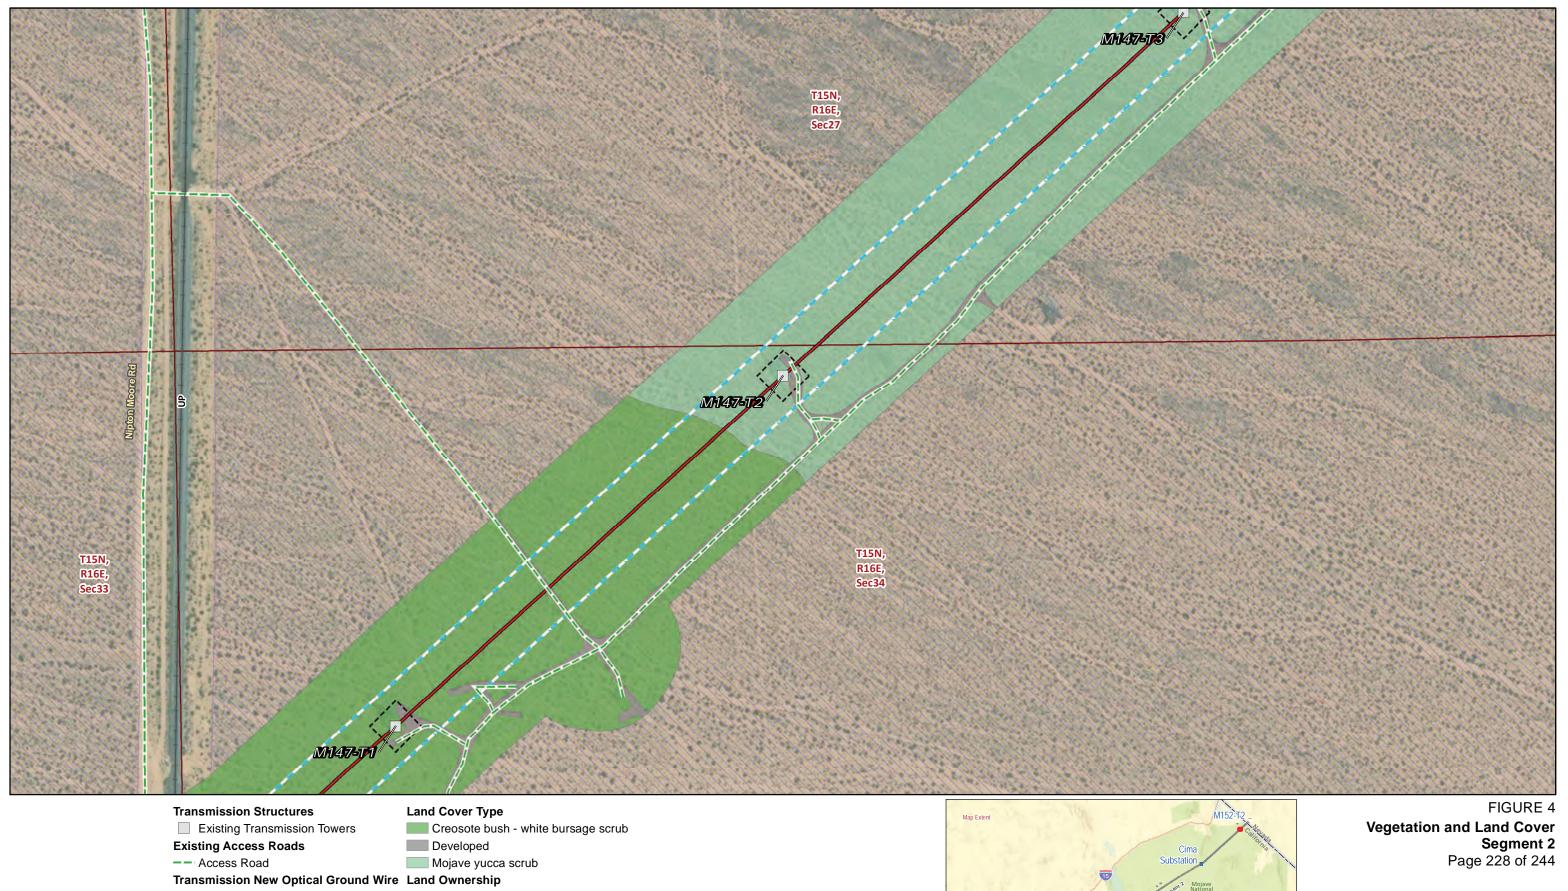

## Right of Way Transmission New Optical Ground Wire Land Cover Type

Creosote bush - white bursage scrub

Developed

Southern California Edison

Remedial Action Scheme Project

Lugo-Victorville 500 kV Transmission Line