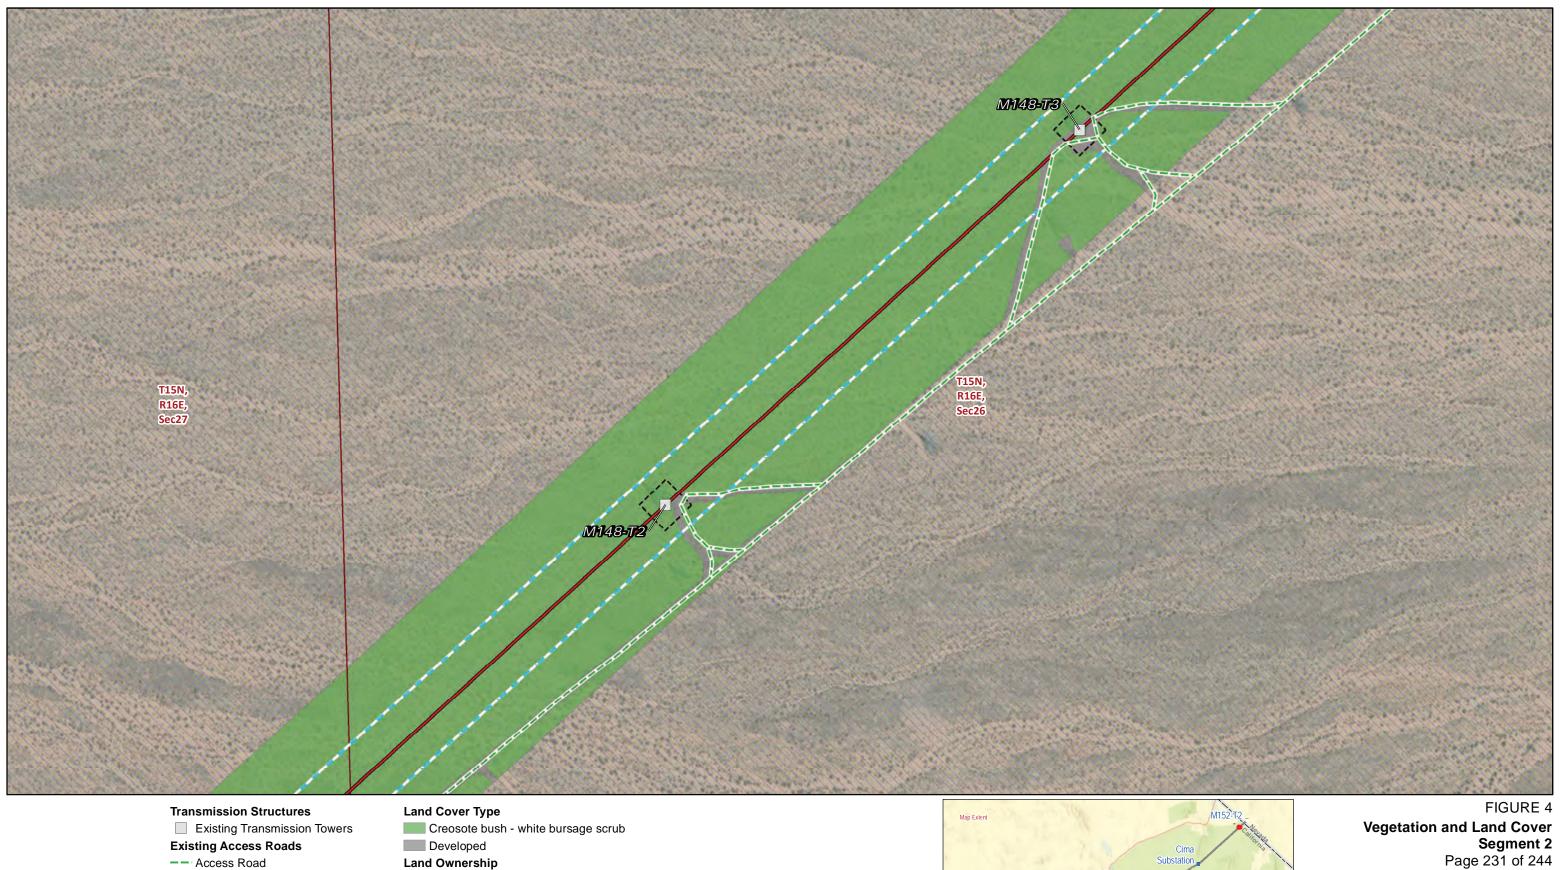

Structure Work Area

Developed

Mojave National Preserve (NPS)

**Public Land Survey System** 

Township, Range and Section

Vegetation and Land Cover Segment 2 Page 211 of 244

Source: SCE, BLM, CDFW, ESRI

**Construction Areas** 

Cuard Structure

Creosote bush scrub Developed

**Land Ownership** 

Mojave National Preserve (NPS)

Source: SCE, BLM, CDFW, ESRI

Overhead