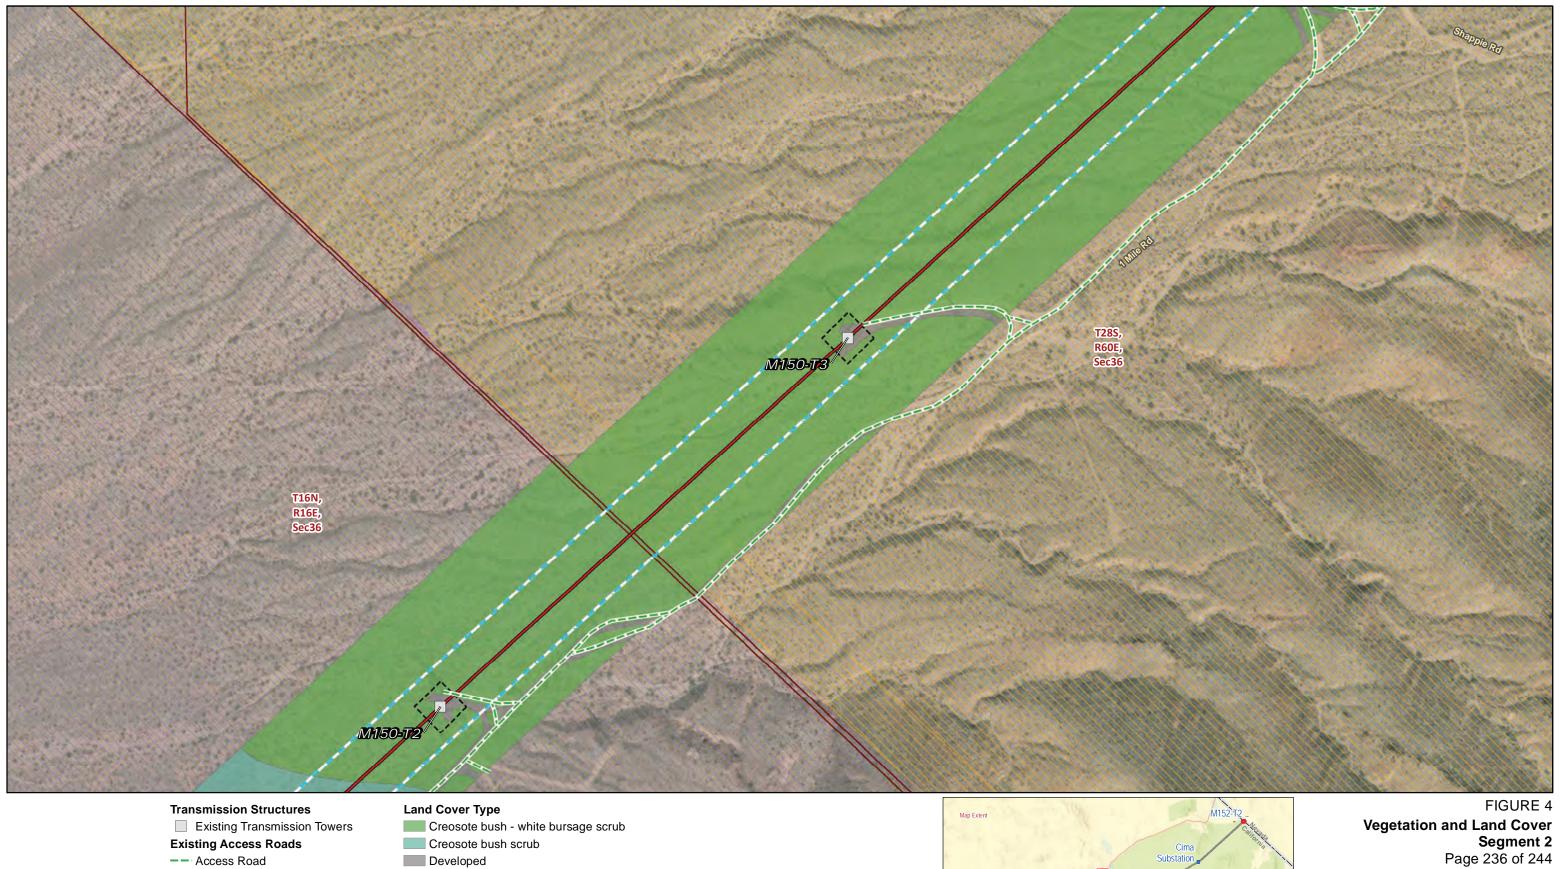

Structure Work Area

Developed

Mojave National Preserve (NPS)

**Public Land Survey System** 

Township, Range and Section

Vegetation and Land Cover Segment 2 Page 211 of 244

Source: SCE, BLM, CDFW, ESRI

**Construction Areas** 

Segment 2 Page 235 of 244

-- Access Road