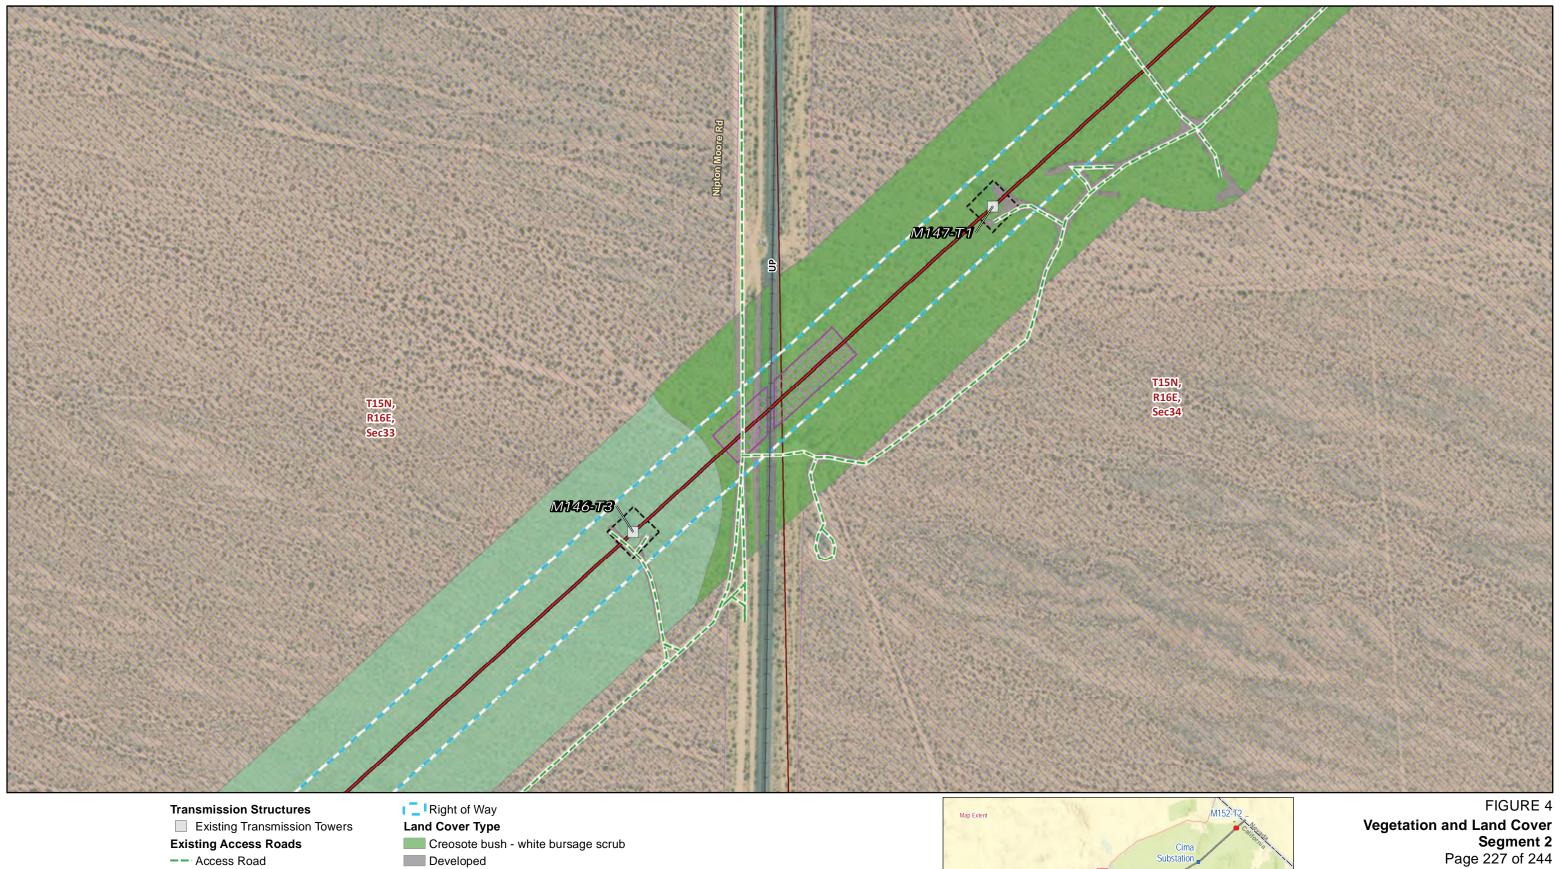

## Right of Way Transmission New Optical Ground Wire Land Cover Type

Creosote bush - white bursage scrub

Developed

Southern California Edison

Remedial Action Scheme Project

Lugo-Victorville 500 kV Transmission Line

\* Areas with no color fill

Source: SCE, BLM, CDFW, ESRI

Overhead

Creosote bush - white bursage scrub

Developed

\* Areas with no color fill are private land.

Source: SCE, BLM, CDFW, ESRI

Overhead