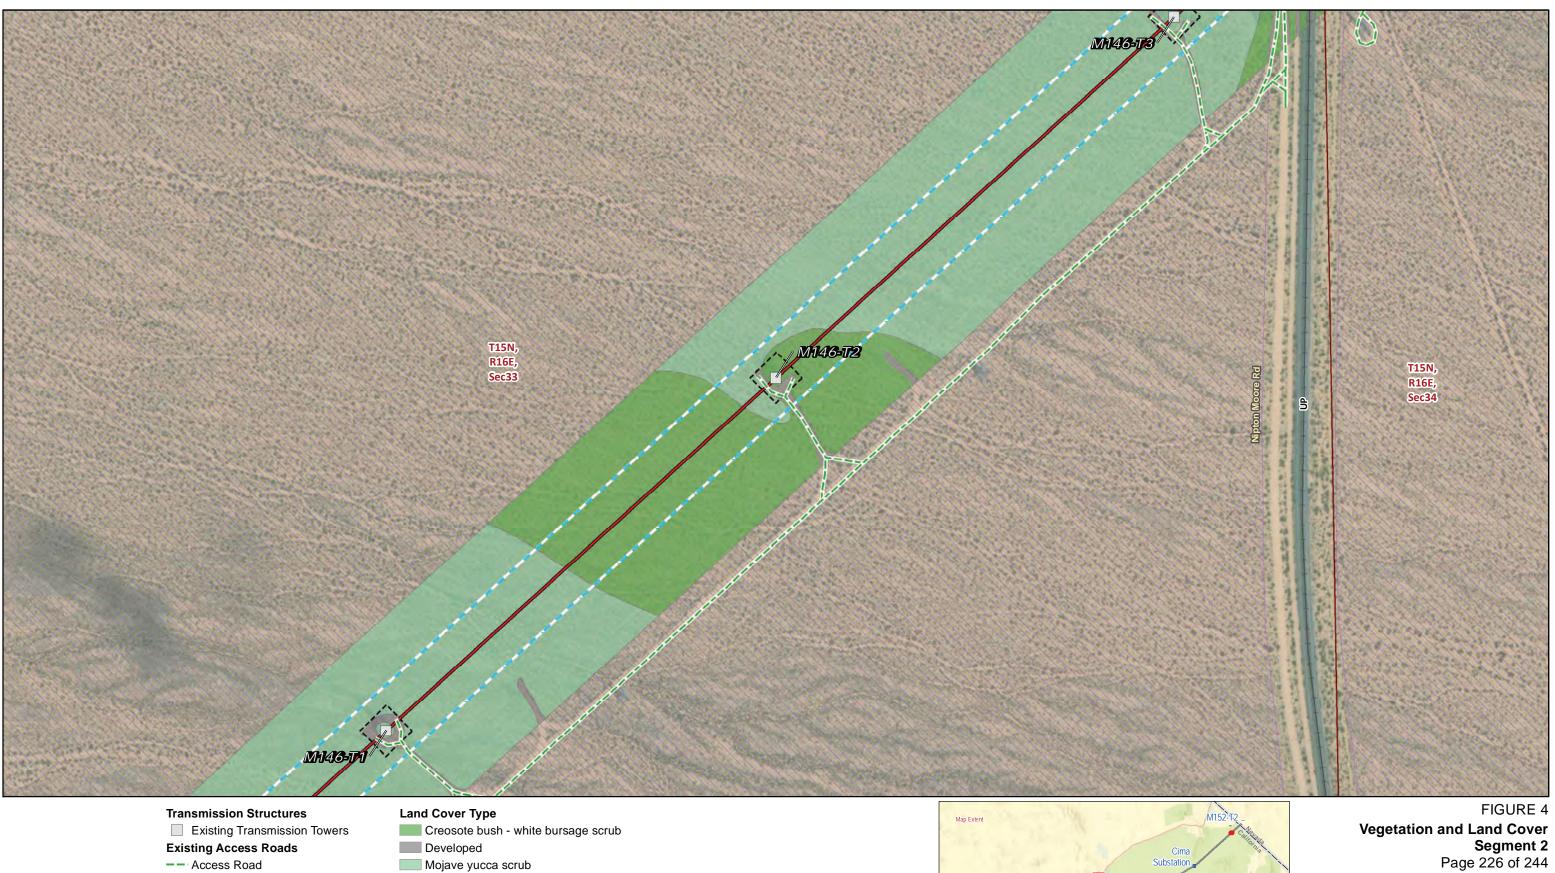

## Right of Way Transmission New Optical Ground Wire Land Cover Type

Creosote bush - white bursage scrub

Developed

Southern California Edison

Remedial Action Scheme Project

Lugo-Victorville 500 kV Transmission Line

\* Areas with no color fill

Source: SCE, BLM, CDFW, ESRI

Overhead

Creosote bush - white bursage scrub

Developed

\* Areas with no color fill are private land.

Source: SCE, BLM, CDFW, ESRI

Overhead