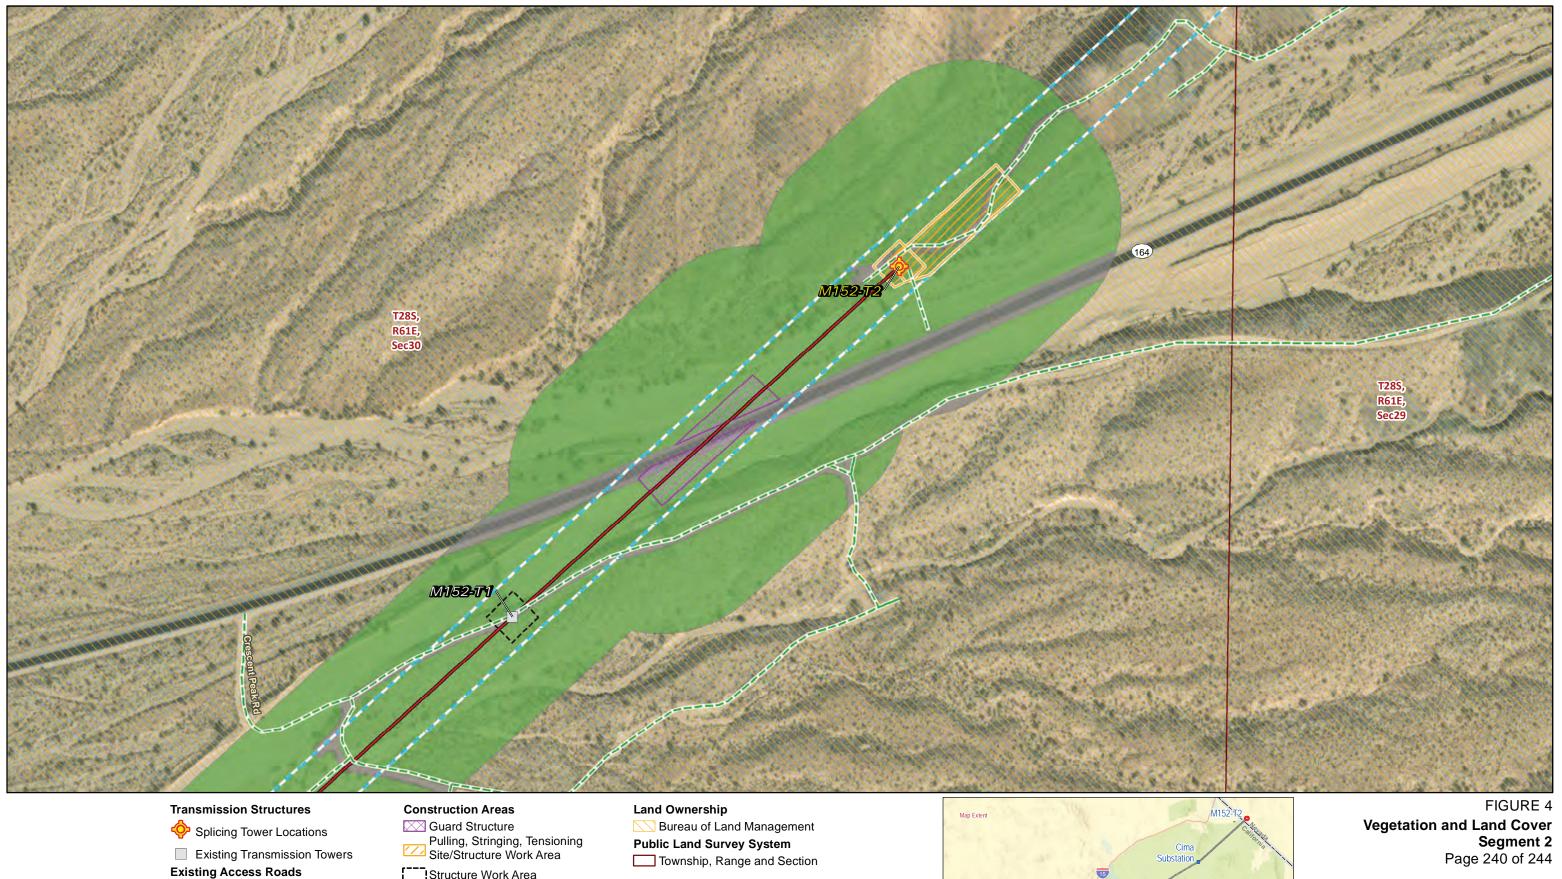

Structure Work Area

Developed

Mojave National Preserve (NPS)

**Public Land Survey System** 

Township, Range and Section

Vegetation and Land Cover Segment 2 Page 211 of 244

Source: SCE, BLM, CDFW, ESRI

**Construction Areas** 