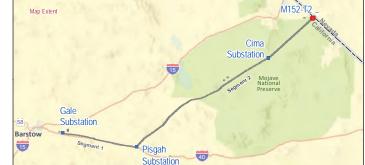

## Right of Way Transmission New Optical Ground Wire Land Cover Type

Creosote bush - white bursage scrub

Developed

Southern California Edison

Remedial Action Scheme Project

Lugo-Victorville 500 kV Transmission Line

Creosote bush scrub

Developed

Lugo-Victorville 500 kV Transmission Line

Remedial Action Scheme Project

Source: SCE, BLM, CDFW, ESRI

**Existing Access Roads** 

-- Access Road

Overhead