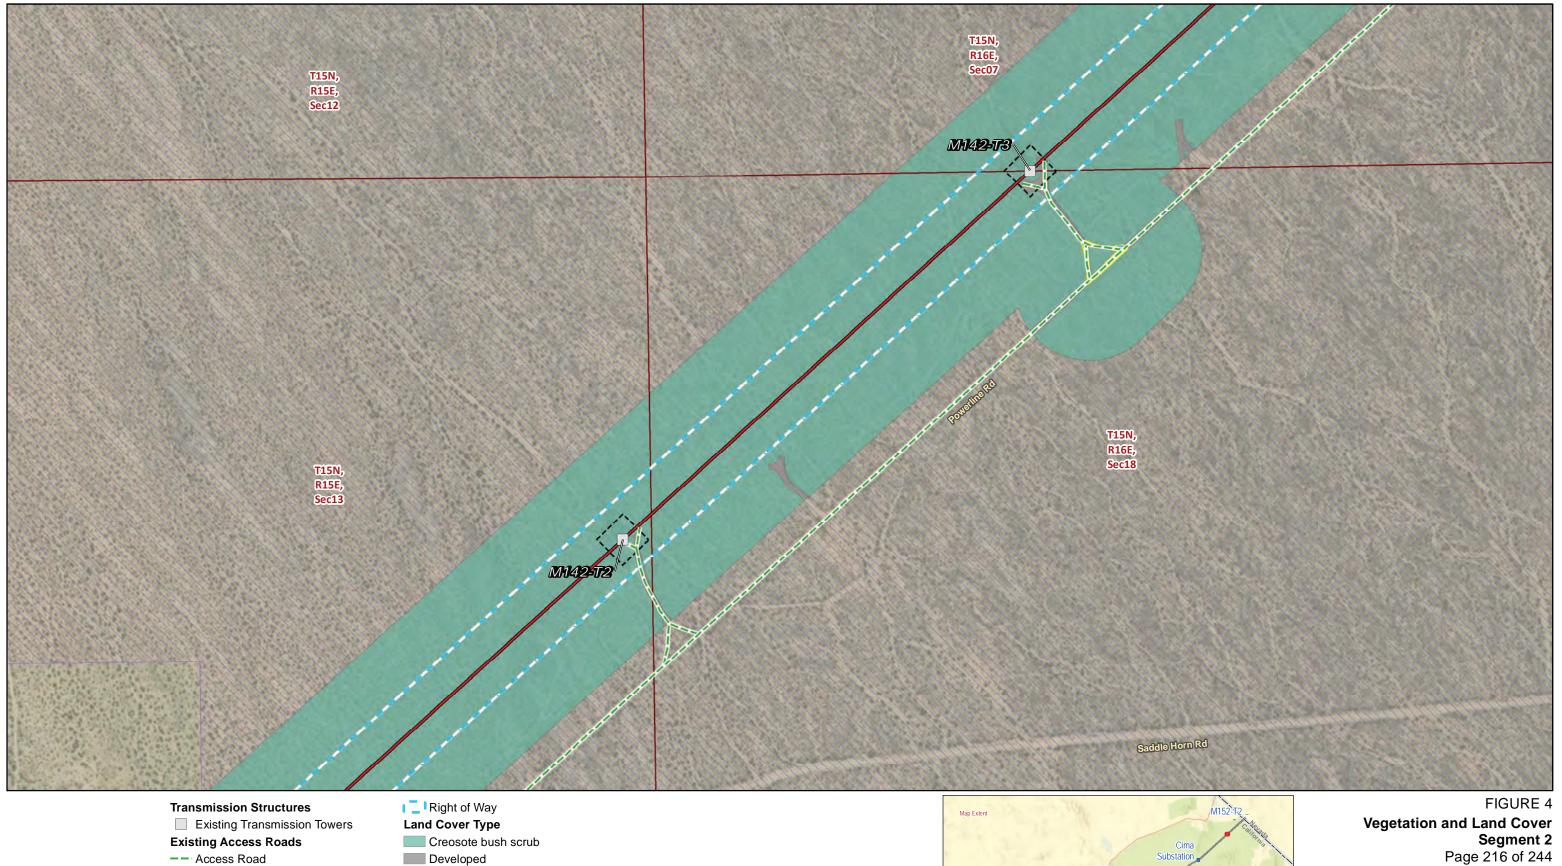

Structure Work Area

Developed

Mojave National Preserve (NPS)

**Public Land Survey System** 

Township, Range and Section

Vegetation and Land Cover Segment 2 Page 211 of 244

Source: SCE, BLM, CDFW, ESRI

**Construction Areas** 