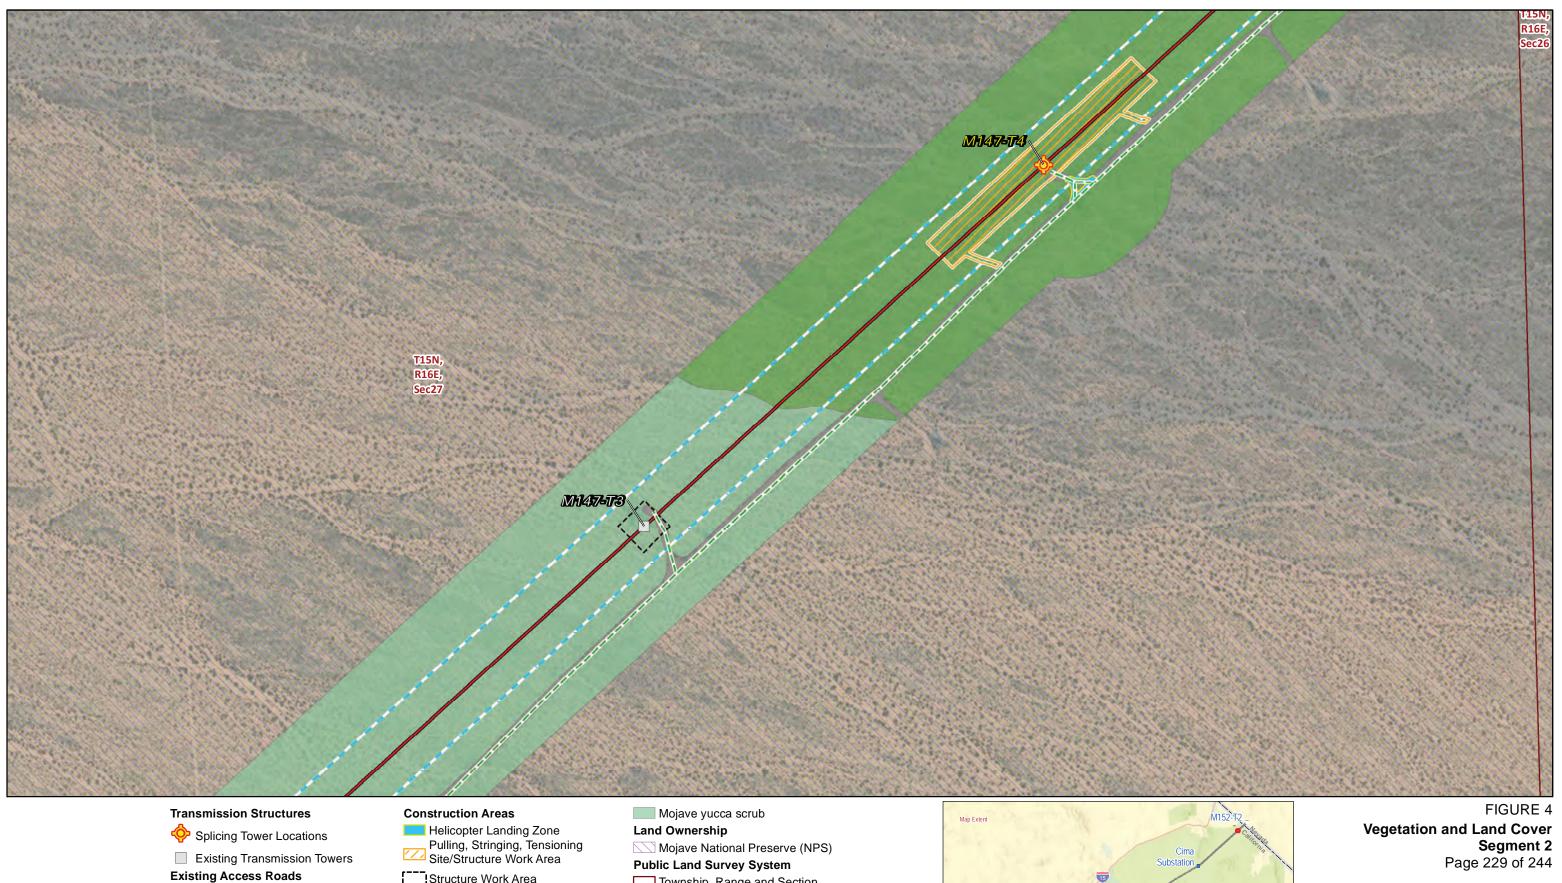

#### **Land Cover Type**

Creosote bush scrub Developed

\* Areas with no color fill

Transmission New Optical Ground Wire Land Ownership

Overhead

**Construction Areas** 

Helicopter Landing Zone Structure Work Area

Mojave National Preserve (NPS)

**Public Land Survey System** 

Township, Range and Section

Source: SCE, BLM, CDFW, ESRI

Overhead

**Construction Areas** 

\_\_\_\_Structure Work Area

Helicopter Landing Zone