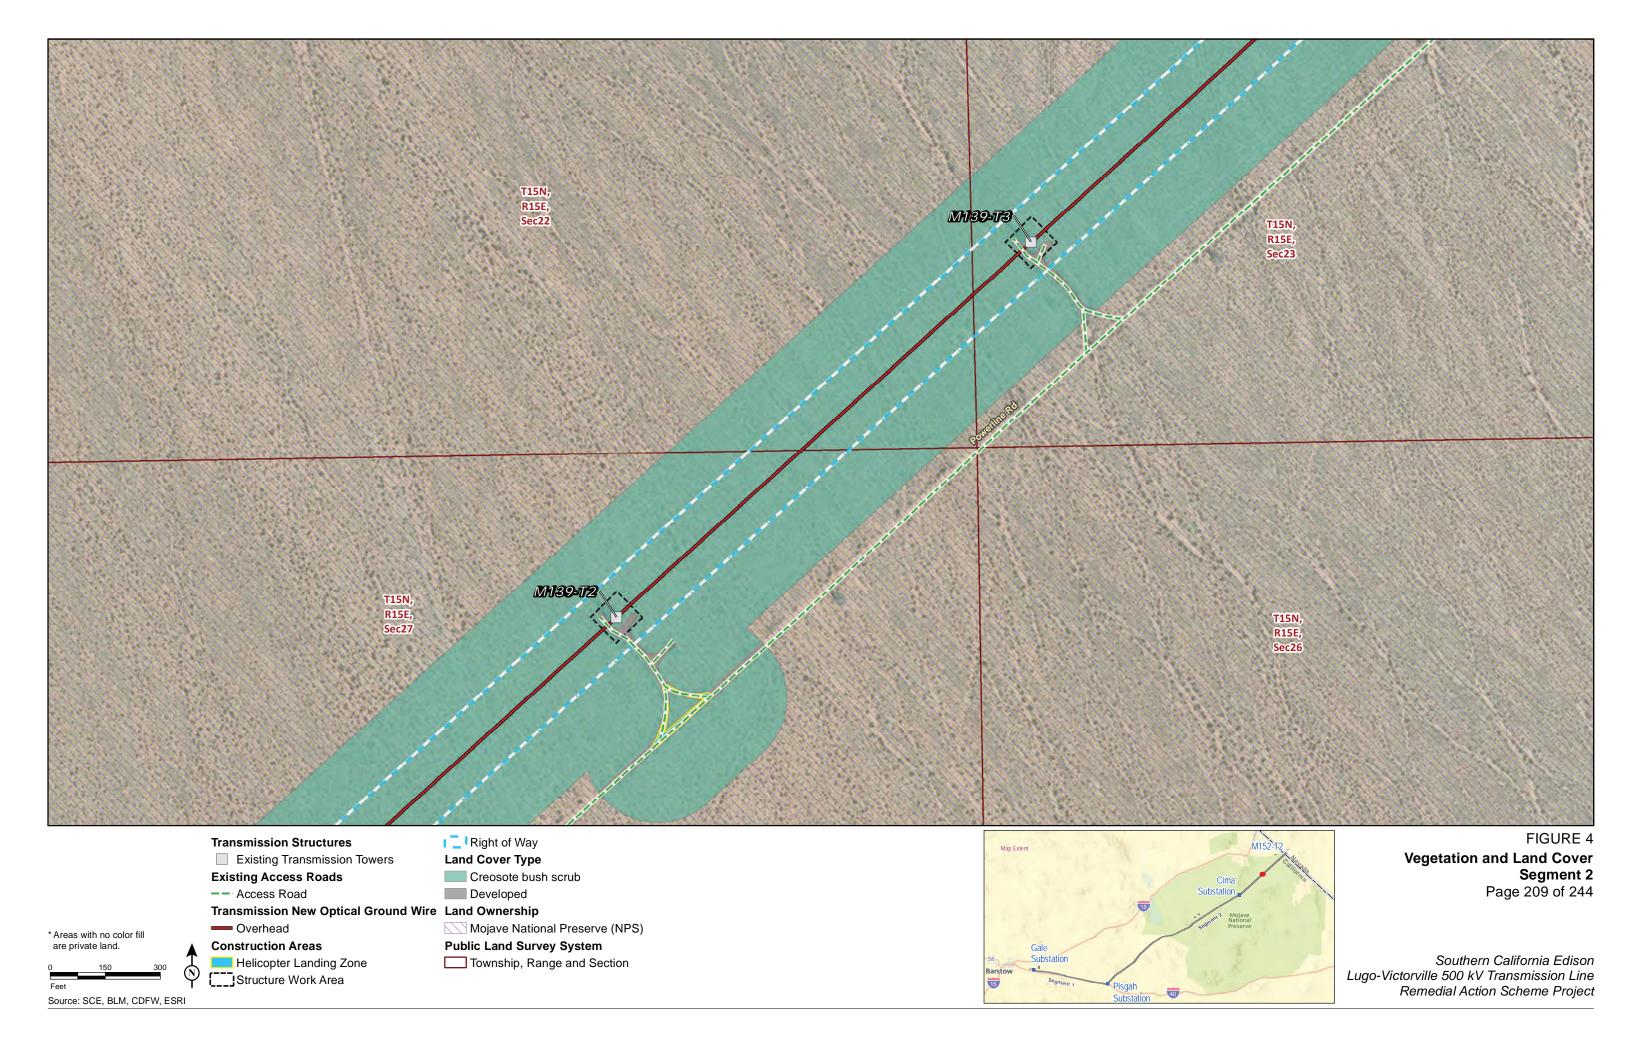

Structure Work Area

Developed

Mojave National Preserve (NPS)

**Public Land Survey System** 

Township, Range and Section

Vegetation and Land Cover Segment 2 Page 211 of 244

Source: SCE, BLM, CDFW, ESRI

**Construction Areas** 