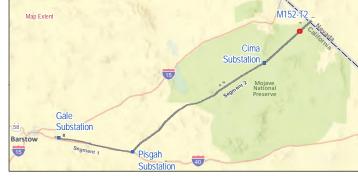

, Range and Section





\* Areas with no color fill



**Existing Access Roads** 

-- Access Road

Overhead

Right of Way

# Land Cover Type

Developed

Transmission New Optical Ground Wire Creosote bush scrub

Township, Range and Section





Source: SCE, BLM, CDFW, ESRI

Overhead

-- Access Road

Right of Way

Land Cover Type

Transmission New Optical Ground Wire Creosote bush scrub Developed







Source: SCE, BLM, CDFW, ESRI

Overhead

**Construction Areas** 

Right of Way

Structure Work Area

**Transmission New Optical Ground Wire** Mojave National Preserve (NPS)

Public Land Survey System

Township, Range and Section





Source: SCE, BLM, CDFW, ESRI

Overhead

**Construction Areas** 

Right of Way

Structure Work Area

**Public Land Survey System** 

Township, Range and Section









Overhead

**Construction Areas** 

Right of Way

\_\_\_Structure Work Area

Source: SCE, BLM, CDFW, ESRI

#### **Land Ownership**

Mojave National Preserve (NPS)

### **Public Land Survey System**

Township, Range and Section









-- Access Road

### Transmission New Optical Ground Wire Land Ownership

#### Overhead

**Construction Areas** 

Structure Work Area

Right of Way

Mojave National Preserve (NPS)

### **Public Land Survey System**

Township, Range and Section









Transmission New Optical Ground Wire Mojave yucca scrub

Overhead

Suard Structure

\_\_\_\_Structure Work Area

**Land Ownership Construction Areas** Mojave National Preserve (NPS)

**Public Land Survey System** 

Township, Range and Section





Source: SCE, BLM, CDFW, ESRI

Overhead

**Construction Ar