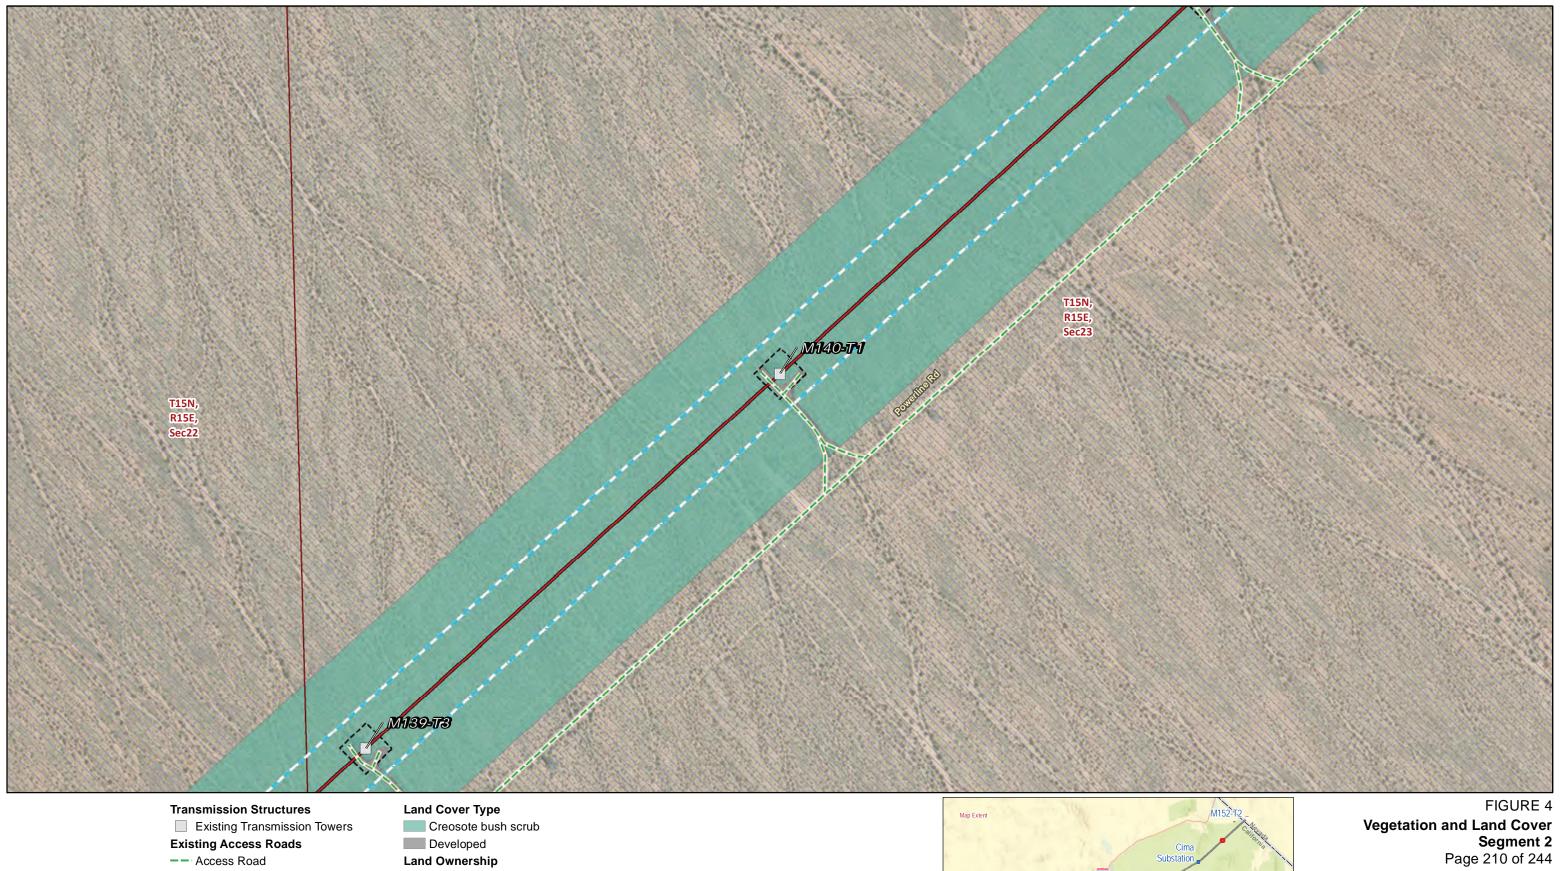

Structure Work Area

Developed

Mojave National Preserve (NPS)

**Public Land Survey System** 

Township, Range and Section

Vegetation and Land Cover Segment 2 Page 211 of 244

Source: SCE, BLM, CDFW, ESRI

**Construction Areas** 