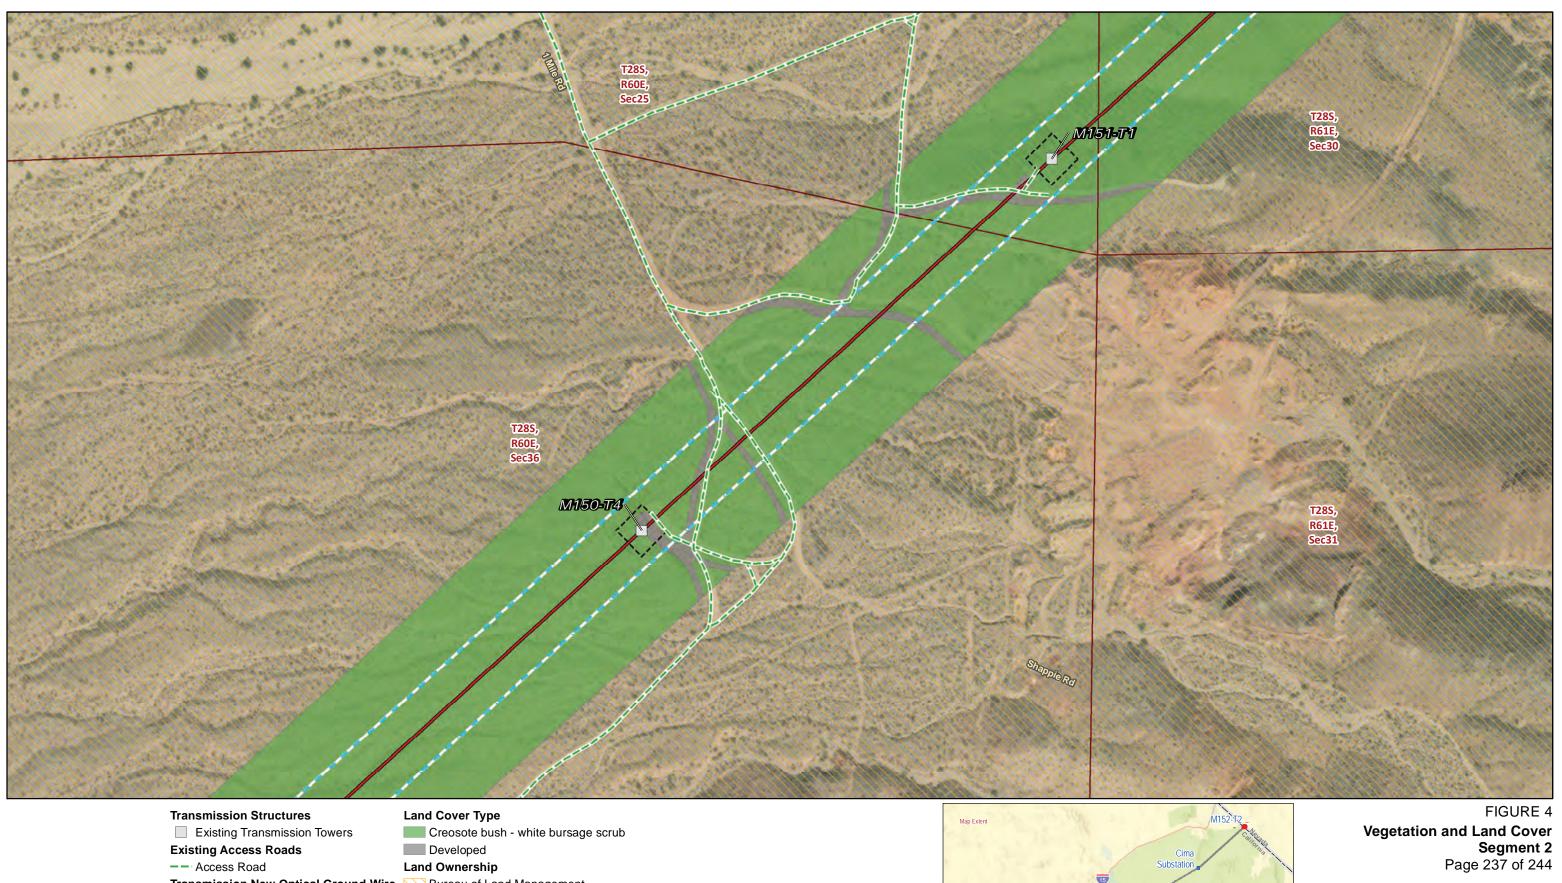

Structure Work Area

Developed

Mojave National Preserve (NPS)

**Public Land Survey System** 

Township, Range and Section

Vegetation and Land Cover Segment 2 Page 211 of 244

Source: SCE, BLM, CDFW, ESRI

**Construction Areas** 

## Right of Way Transmission New Optical Ground Wire Land Cover Type

Creosote bush - white bursage scrub

Developed

Southern California Edison

Remedial Action Scheme Project

Lugo-Victorville 500 kV Transmission Line

Structure Work Area

Right of Way

- Land Cover Type
- Transmission New Optical Ground Wire Creosote bush white bursage scrub
  - Creosote bush scrub Developed

Public Land Survey System

Township, Range and Section