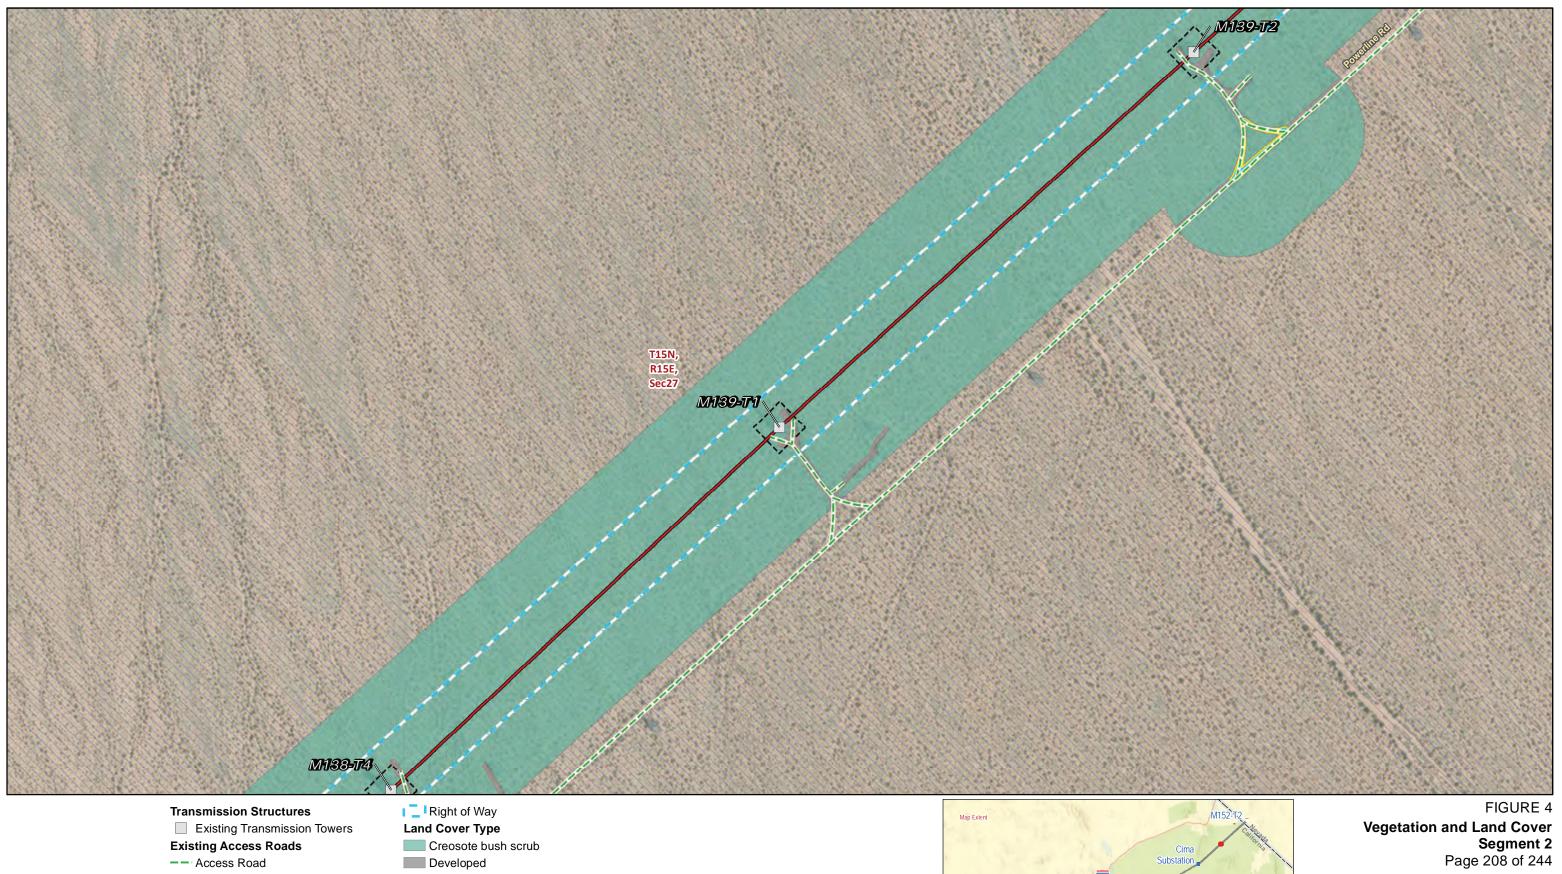

Structure Work Area

Developed

Mojave National Preserve (NPS)

**Public Land Survey System** 

Township, Range and Section

Vegetation and Land Cover Segment 2 Page 211 of 244

Source: SCE, BLM, CDFW, ESRI

**Construction Areas** 