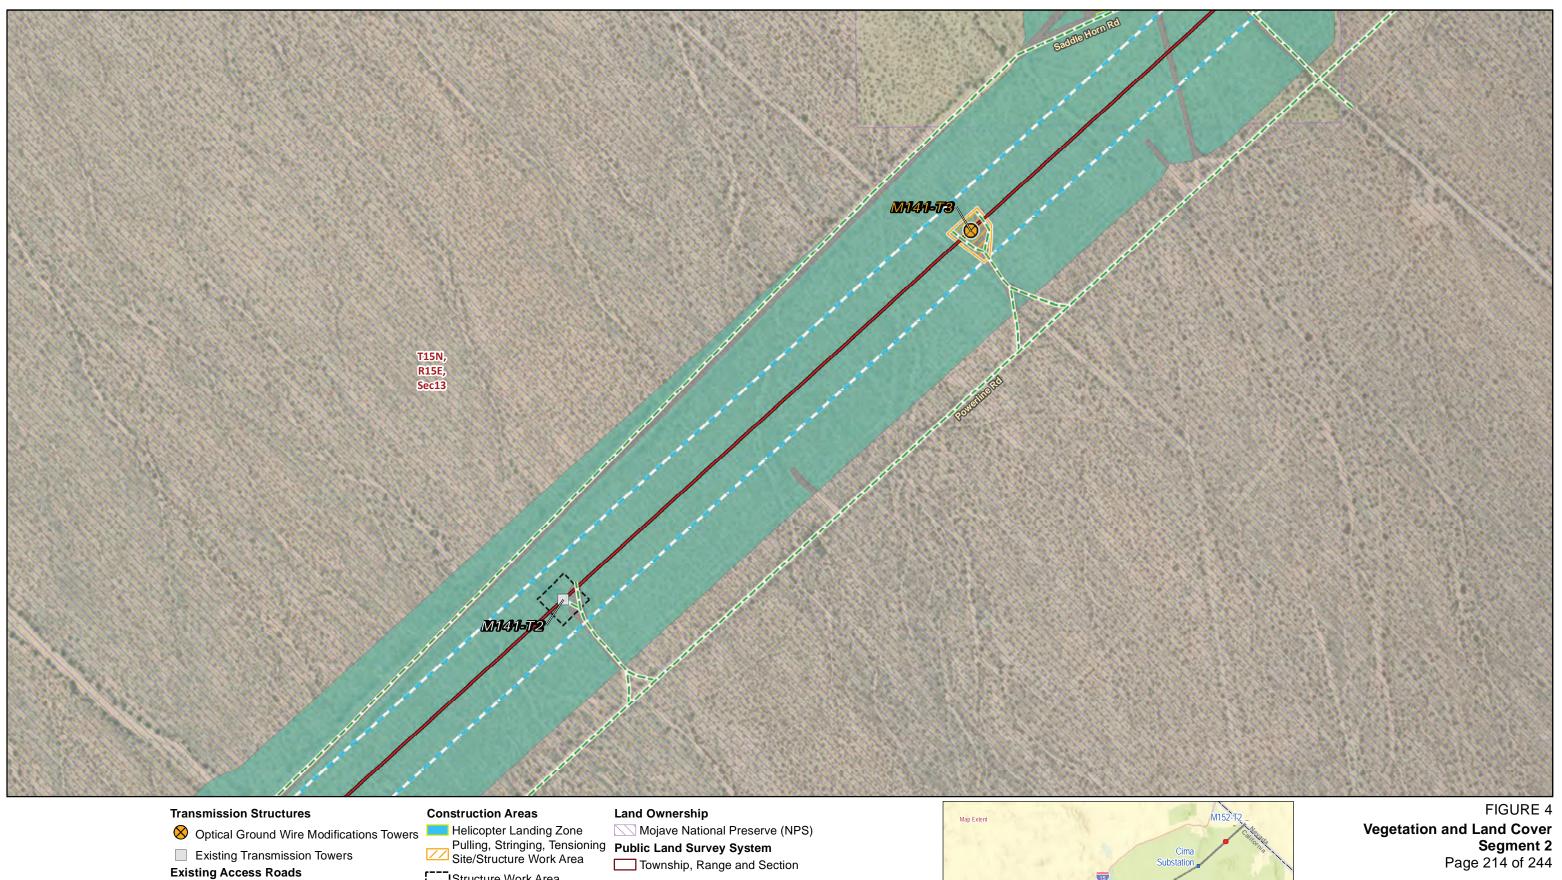

Structure Work Area

Developed

Mojave National Preserve (NPS)

**Public Land Survey System** 

Township, Range and Section

Vegetation and Land Cover Segment 2 Page 211 of 244

Source: SCE, BLM, CDFW, ESRI

**Construction Areas** 