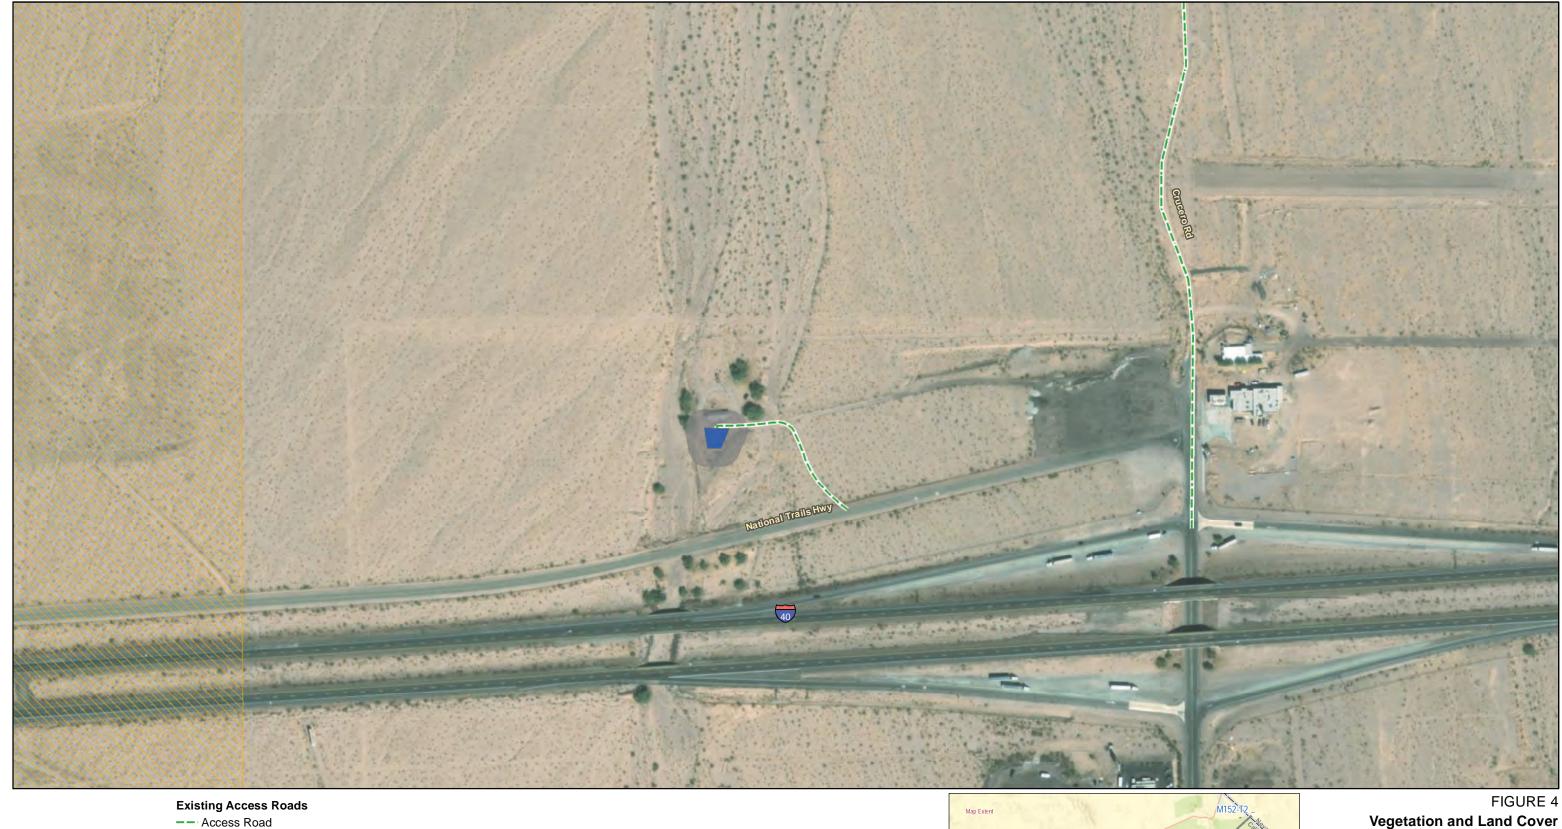

Structure Work Area

Developed

Mojave National Preserve (NPS)

**Public Land Survey System** 

Township, Range and Section

Vegetation and Land Cover Segment 2 Page 211 of 244

Source: SCE, BLM, CDFW, ESRI

**Construction Areas** 

Segment 2 Page 235 of 244

-- Access Road