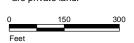

Land Cover Type

Transmission New Optical Ground Wire Creosote bush scrub Developed

**Transmission New Optical Ground Wire** Mojave National Preserve (NPS)

Overhead

**Construction Areas** 

Structure Work Area

# Land Cover Type

Transmission New Optical Ground Wire Creosote bush scrub Developed

Source: SCE, BLM, CDFW, ESRI

-- Access Road

Overhead

**Transmission New Optical Ground Wire** 

Structure Work Area

Right of Way