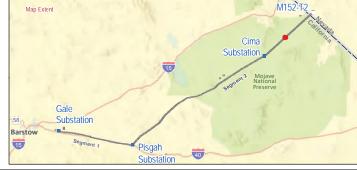

## Right of Way Transmission New Optical Ground Wire Land Cover Type

Creosote bush - white bursage scrub

Developed

Southern California Edison

Remedial Action Scheme Project

Lugo-Victorville 500 kV Transmission Line