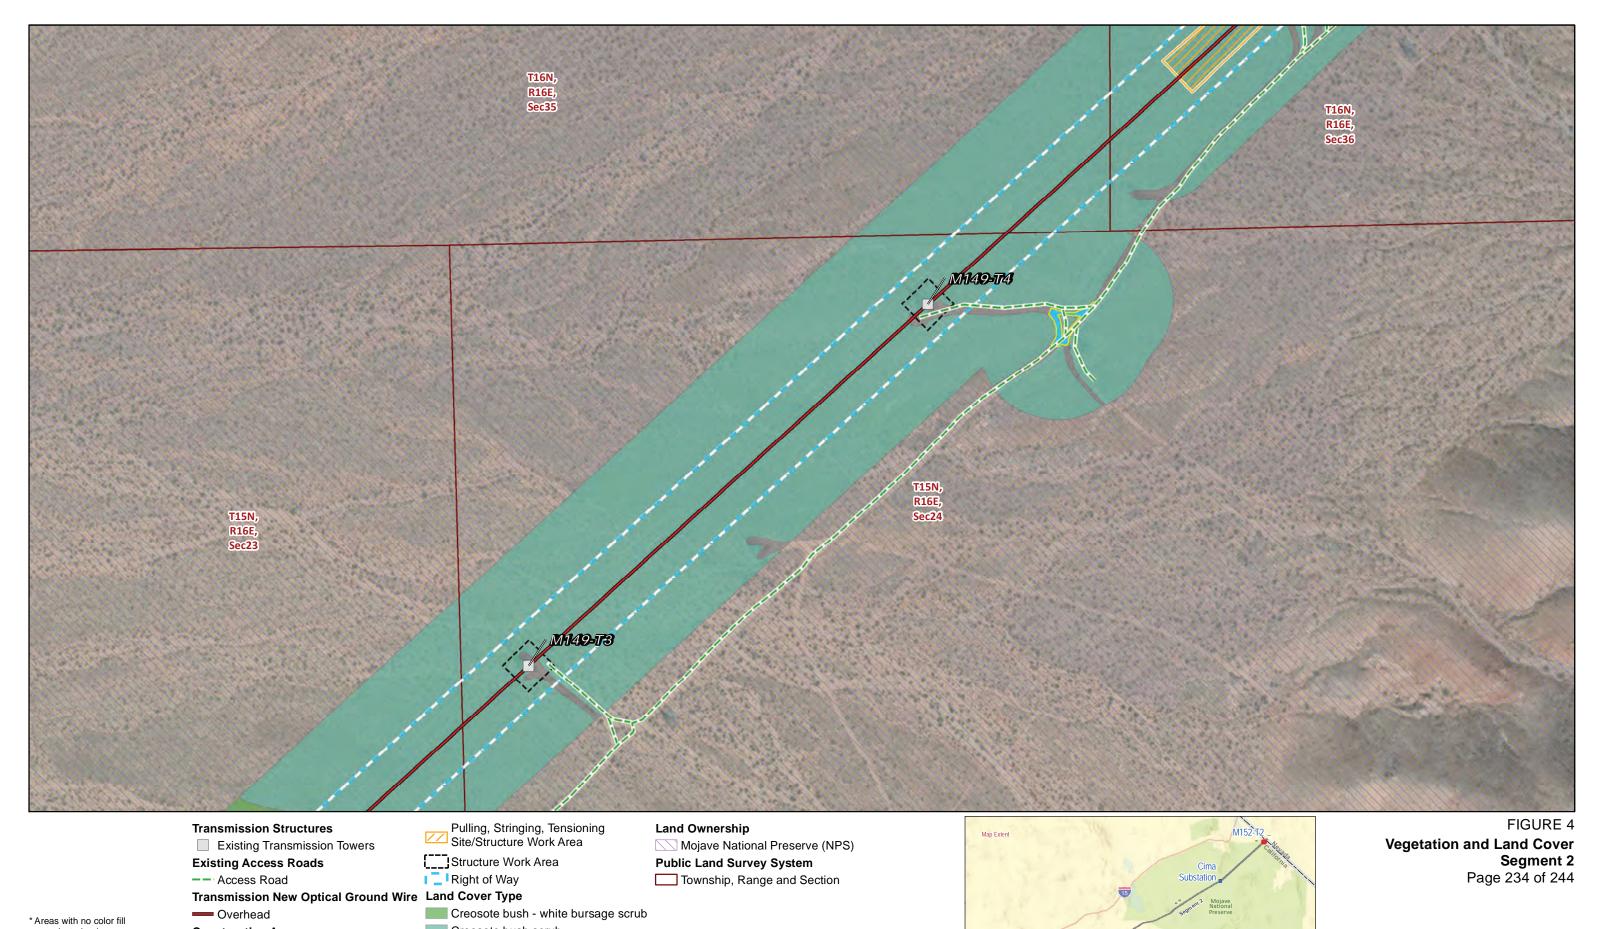

Structure Work Area

Developed

Mojave National Preserve (NPS)

**Public Land Survey System** 

Township, Range and Section

Vegetation and Land Cover Segment 2 Page 211 of 244

Source: SCE, BLM, CDFW, ESRI

**Construction Areas** 