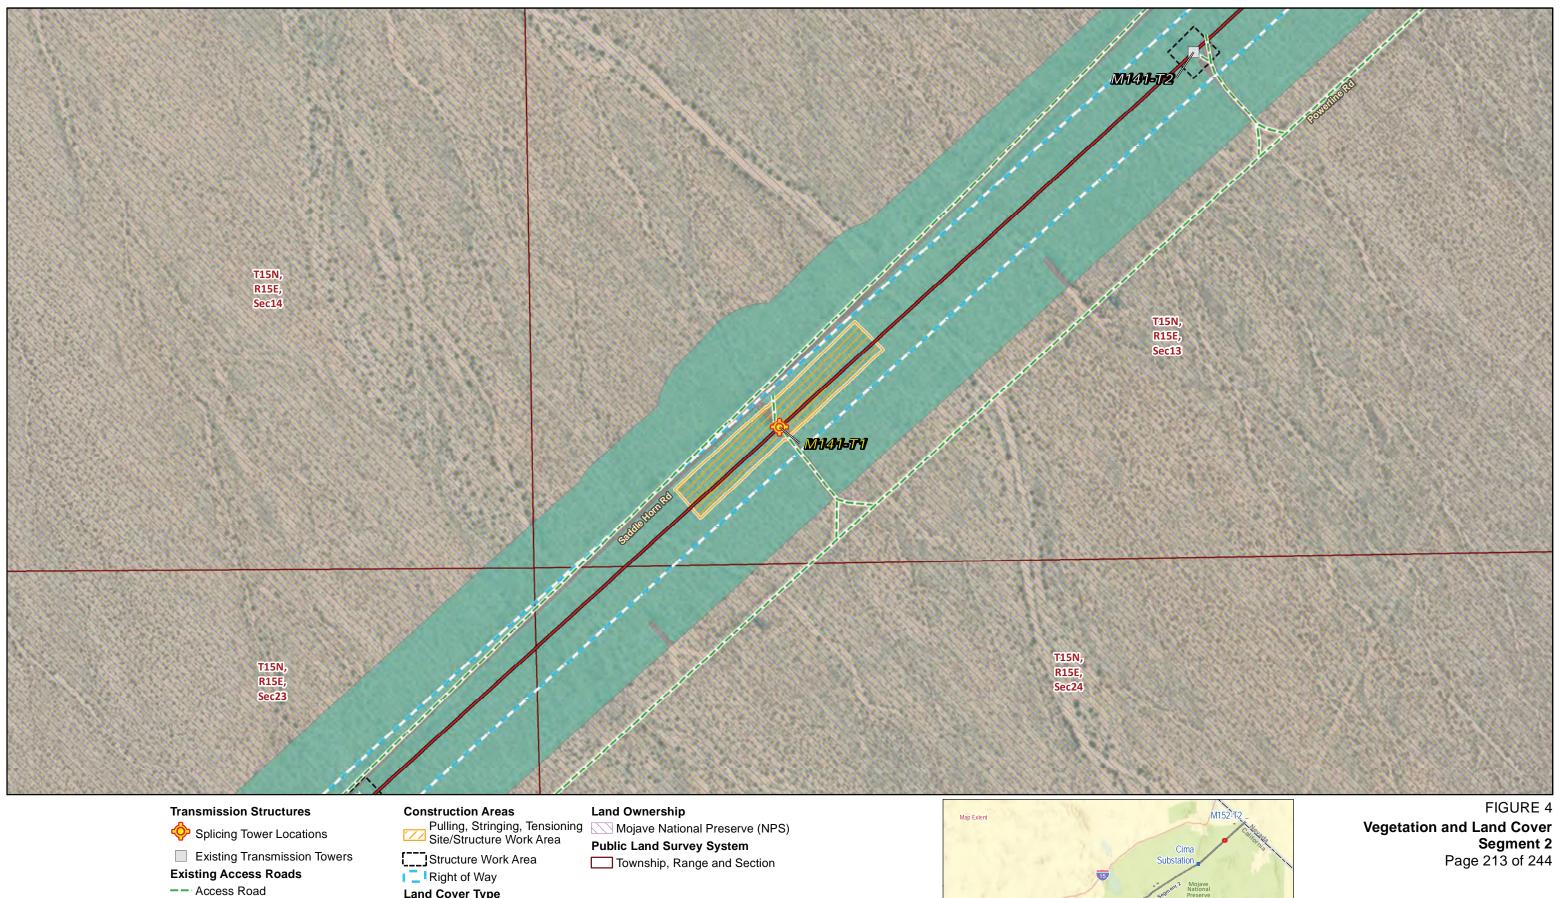

Structure Work Area

Developed

Mojave National Preserve (NPS)

**Public Land Survey System** 

Township, Range and Section

Vegetation and Land Cover Segment 2 Page 211 of 244

Source: SCE, BLM, CDFW, ESRI

**Construction Areas** 