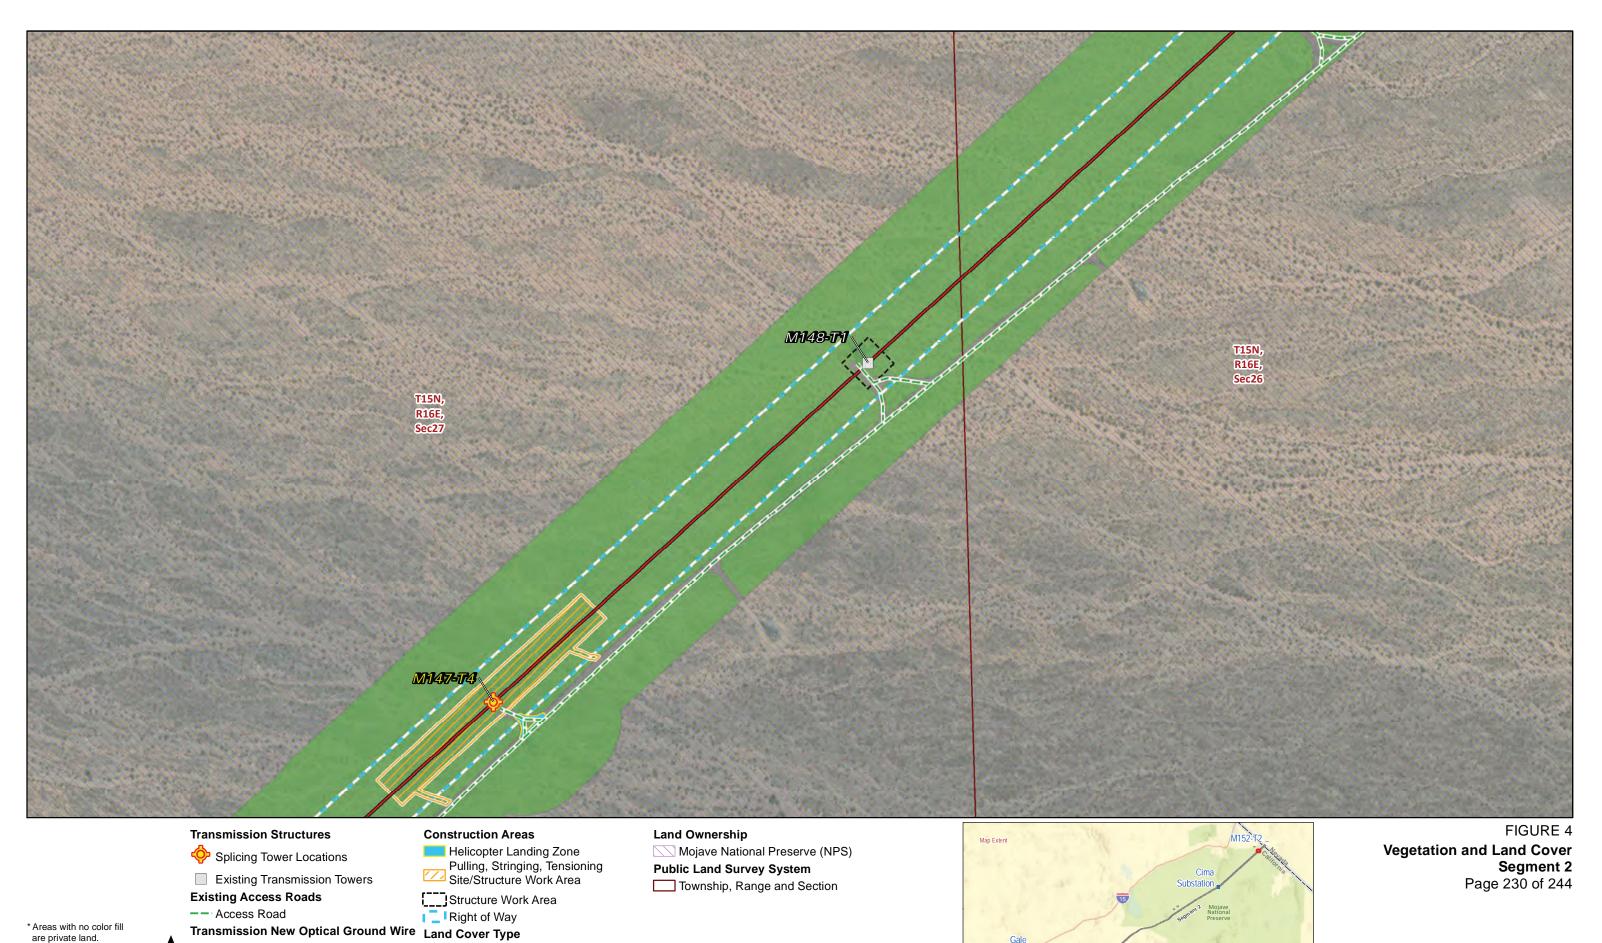

## Right of Way Transmission New Optical Ground Wire Land Cover Type

Creosote bush - white bursage scrub

Developed

Southern California Edison

Remedial Action Scheme Project

Lugo-Victorville 500 kV Transmission Line

Creosote bush scrub

Developed

Lugo-Victorville 500 kV Transmission Line

Remedial Action Scheme Project

Source: SCE, BLM, CDFW, ESRI

**Existing Access Roads** 

-- Access Road

Overhead

Structure Work Area

Right of Way

- Land Cover Type
- Transmission New Optical Ground Wire Creosote bush white bursage scrub
  - Creosote bush scrub Developed

Public Land Survey System

Township, Range and Section