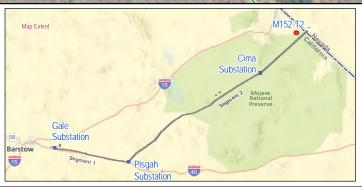

## Right of Way Transmission New Optical Ground Wire Land Cover Type

Creosote bush - white bursage scrub

Developed

Southern California Edison

Remedial Action Scheme Project

Lugo-Victorville 500 kV Transmission Line