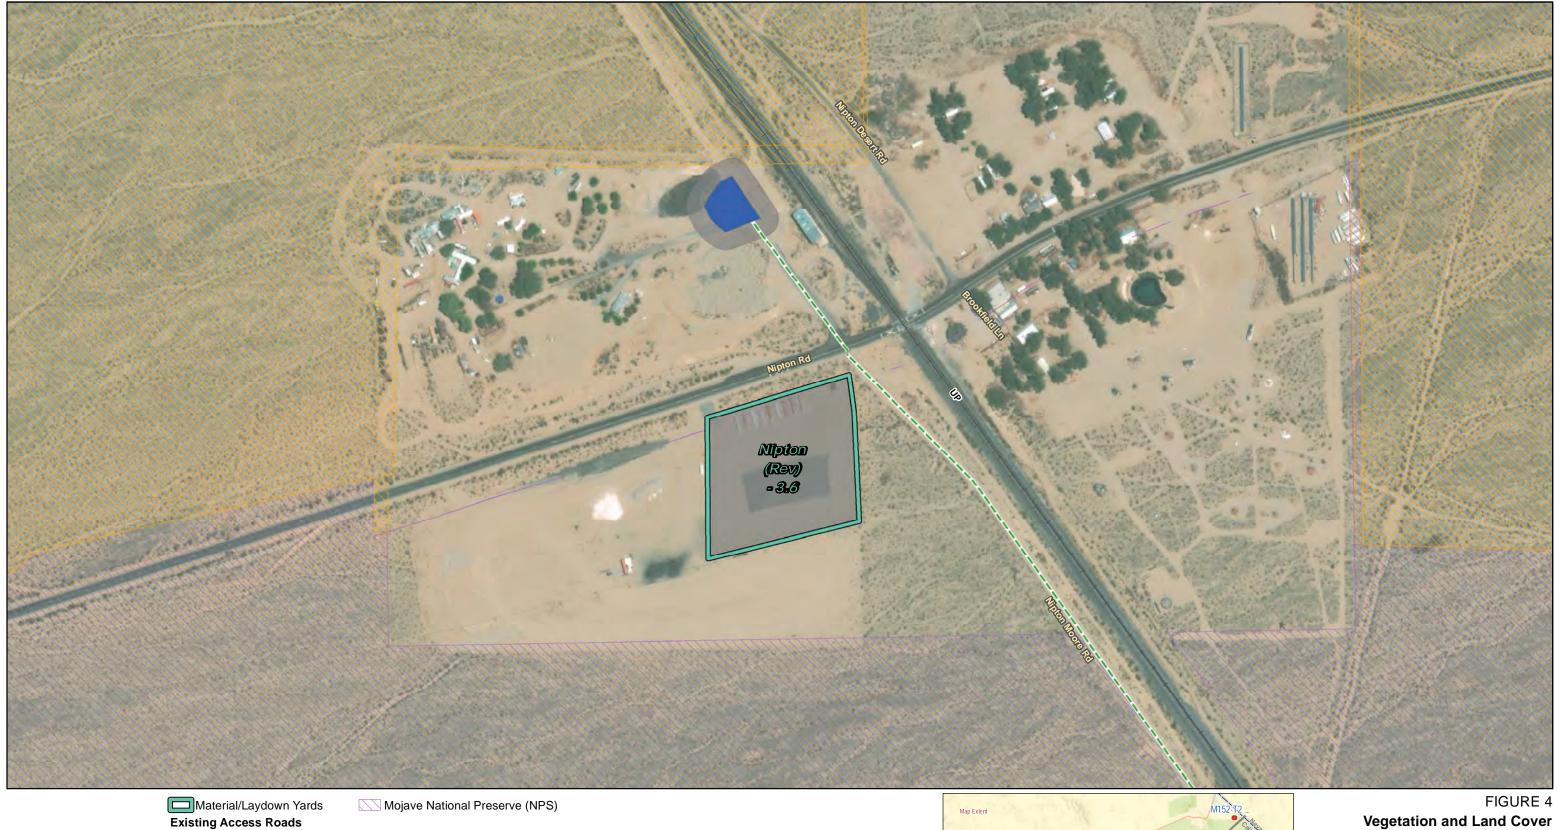

Structure Work Area

Developed

Mojave National Preserve (NPS)

**Public Land Survey System** 

Township, Range and Section

Vegetation and Land Cover Segment 2 Page 211 of 244

Source: SCE, BLM, CDFW, ESRI

**Construction Areas** 

Vegetation and Land Cover Segment 2 Page 243 of 244

Vegetation and Land Cover
Segment 2
Page 244 of 244