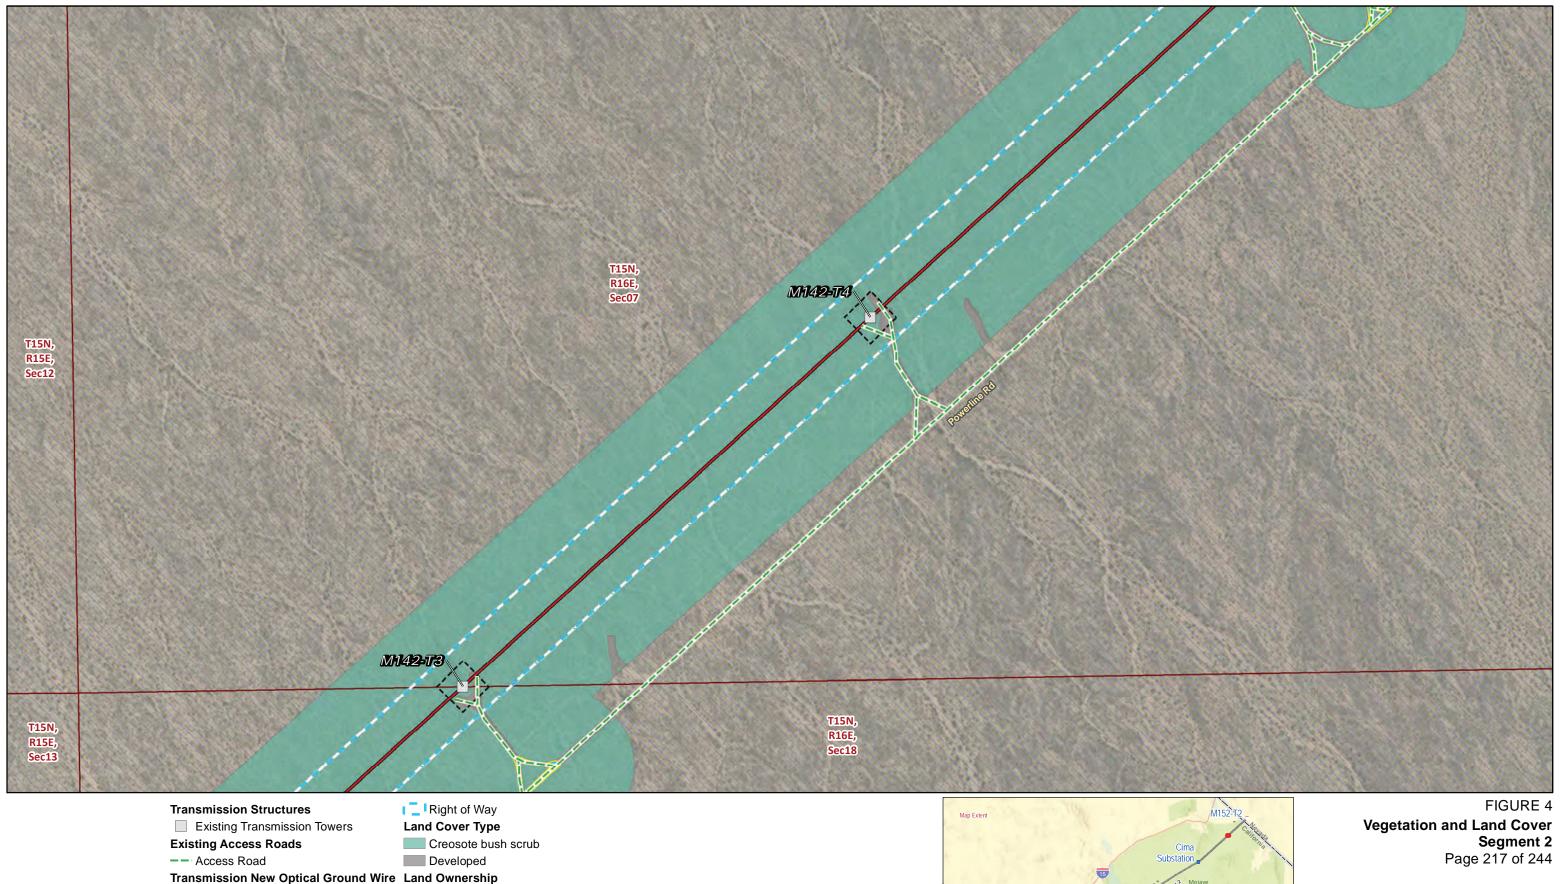

Structure Work Area

Developed

Mojave National Preserve (NPS)

**Public Land Survey System** 

Township, Range and Section

Vegetation and Land Cover Segment 2 Page 211 of 244

Source: SCE, BLM, CDFW, ESRI

**Construction Areas** 