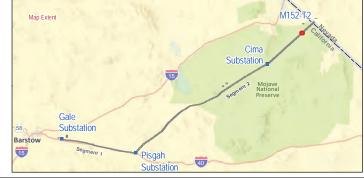

Range and Section







Source: SCE, BLM, CDFW, ESRI

Overhead

Right of Way

**Construction Areas** 

Structure Work Area

**Public Land Survey System** 

Township, Range and Section





\* Areas with no color fill



**Existing Access Roads** 

-- Access Road

Overhead

Right of Way

# Land Cover Type

Developed

Transmission New Optical Ground Wire Creosote bush scrub

Township, Range and Section





Source: SCE, BLM, CDFW, ESRI

Overhead

-- Access Road

Right of Way

Land Cover Type

Transmission New Optical Ground Wire Creosote bush scrub Developed







Source: SCE, BLM, CDFW, ESRI

Overhead

**Construction Areas** 

Right of Way

Structure Work Area

**Transmission New Optical Ground Wire** Mojave National Preserve (NPS)

Public Land Survey System

Township, Range and Section





Source: SCE, BLM, CDFW, ESRI

Overhead

**Construction Areas** 

Right of Way

Structure Work Area

**Public Land Survey System** 

Township, Range and Section









Overhead

**Construction Areas** 

Right of Way

\_\_\_Structure Work Area

Source: SCE, BLM, CDFW, ESRI

#### **Land Ownership**

Mojave National Preserve (NPS)

### **Public Land Survey System**

Township, Range and Section









-- Access Road

### Transmission New Optical Ground Wire Land Ownership

#### Overhead

**Construction Areas** 

Structure Work Area

Right of Way

Mojave National Preserve (NPS)

### **Public Land Survey System**

Township, Range and Section









Transmission New Optical Ground Wire Mojave yucca scrub

Overhead

Suard Structure

\_\_\_\_Structure Work Area

**Land Ownership Constructi