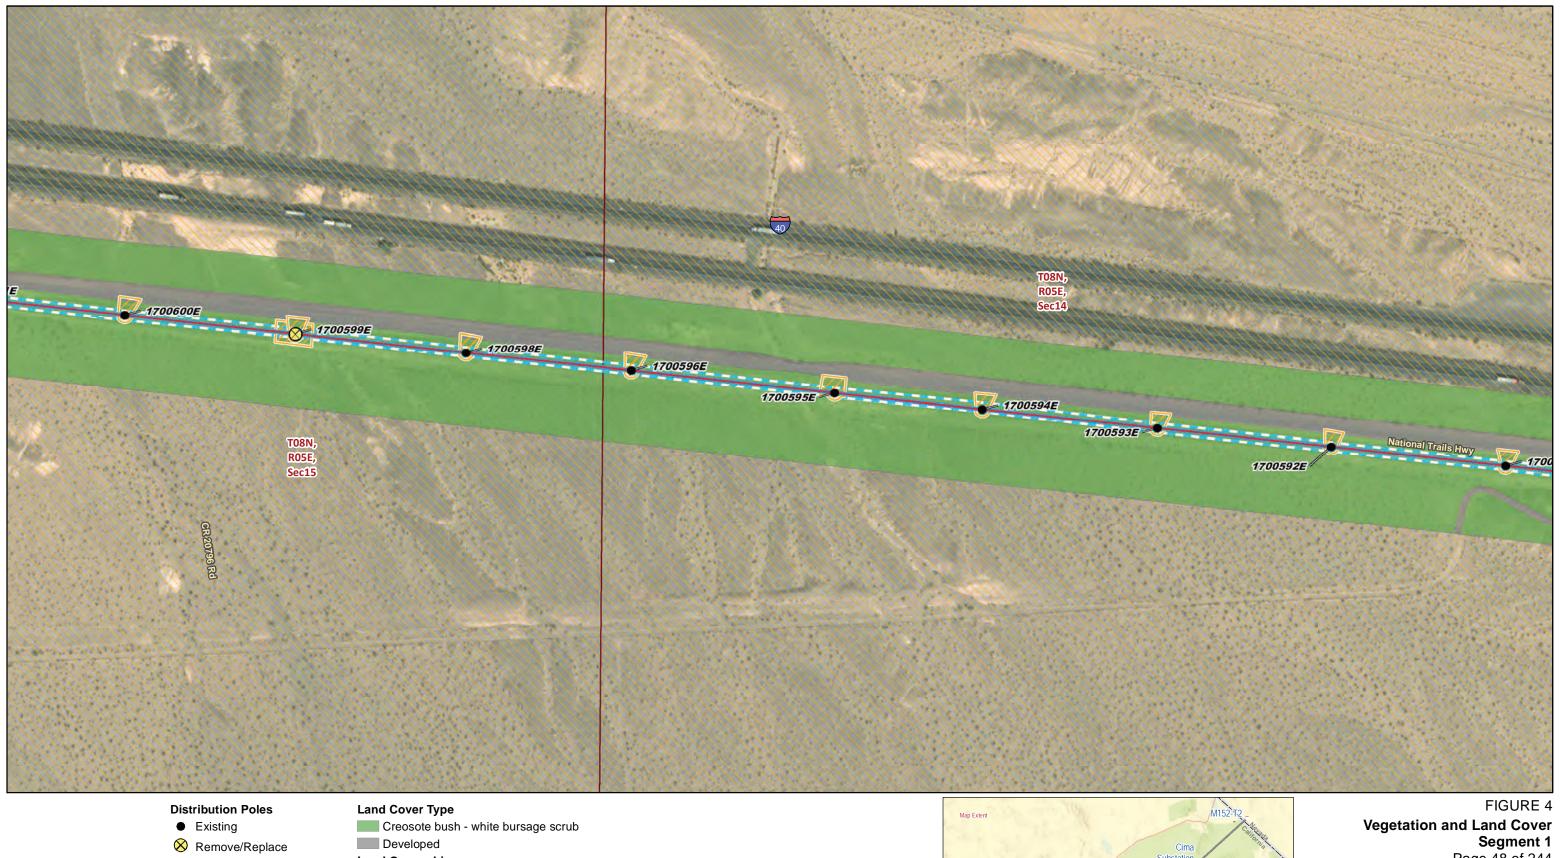

### **Public Land Survey System**

Segment 1 Page 48 of 244

\* Areas with no color fill

**Construction Areas** 

Right of Way

Bureau of Land Management

Pulling, Stringing, Tensioning
Site/Structure Work Area

Public Land Survey System
Township, Range and Sec