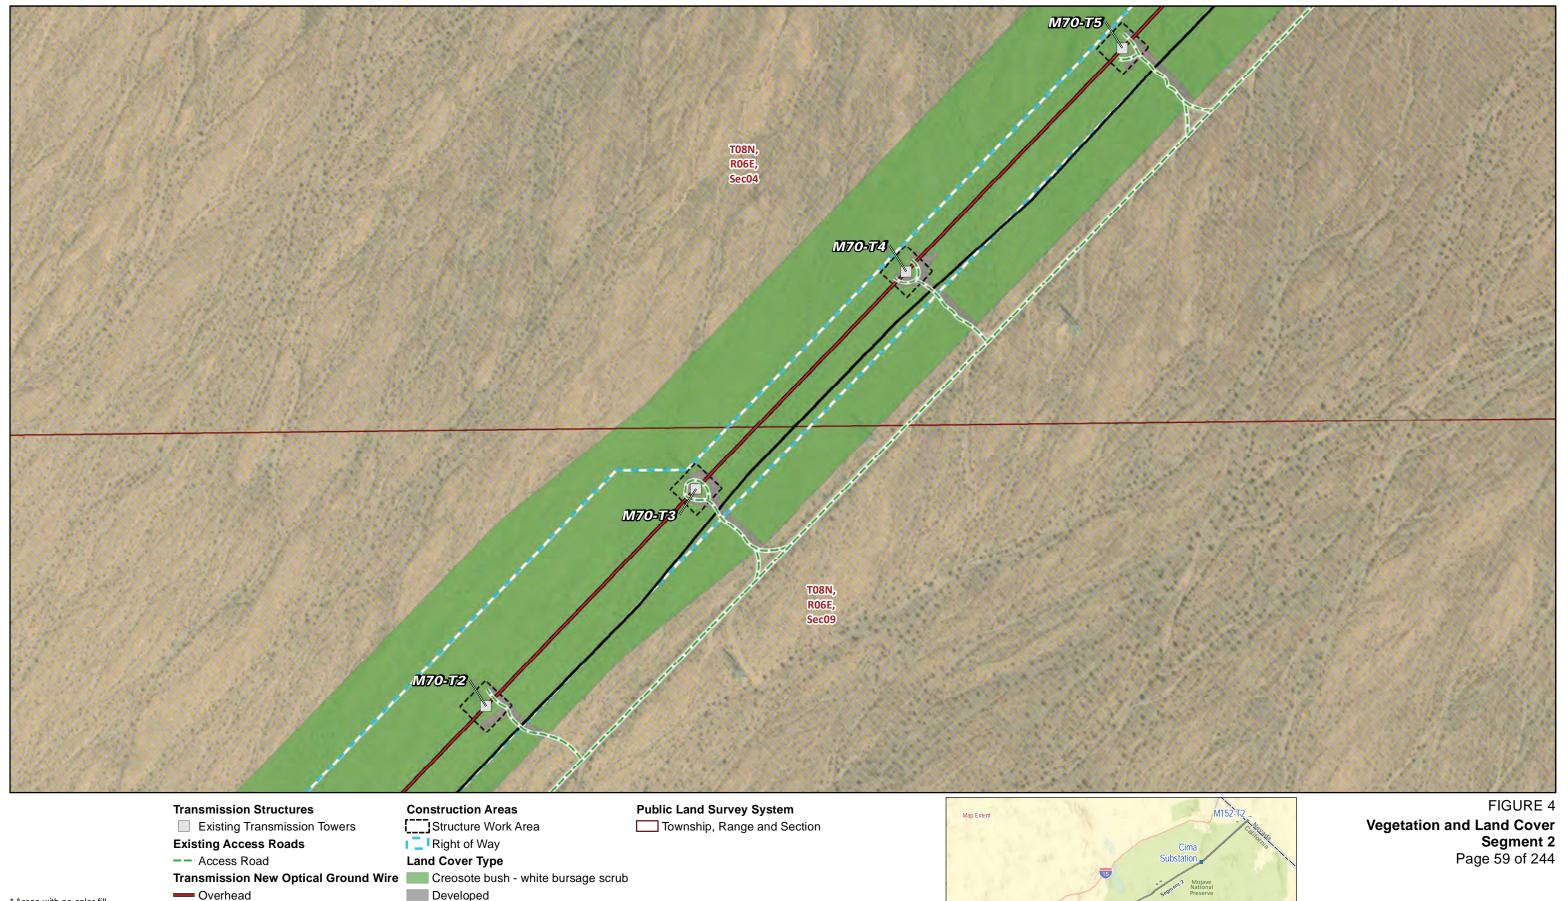

### **Public Land Survey System**

Township, Range and Section

\* Areas with no color fill

--- New, Overhead

# Land Cover Type

Creosote bush - white bursage scrub

**Public Land Survey System** 

Remedial Action Scheme Project