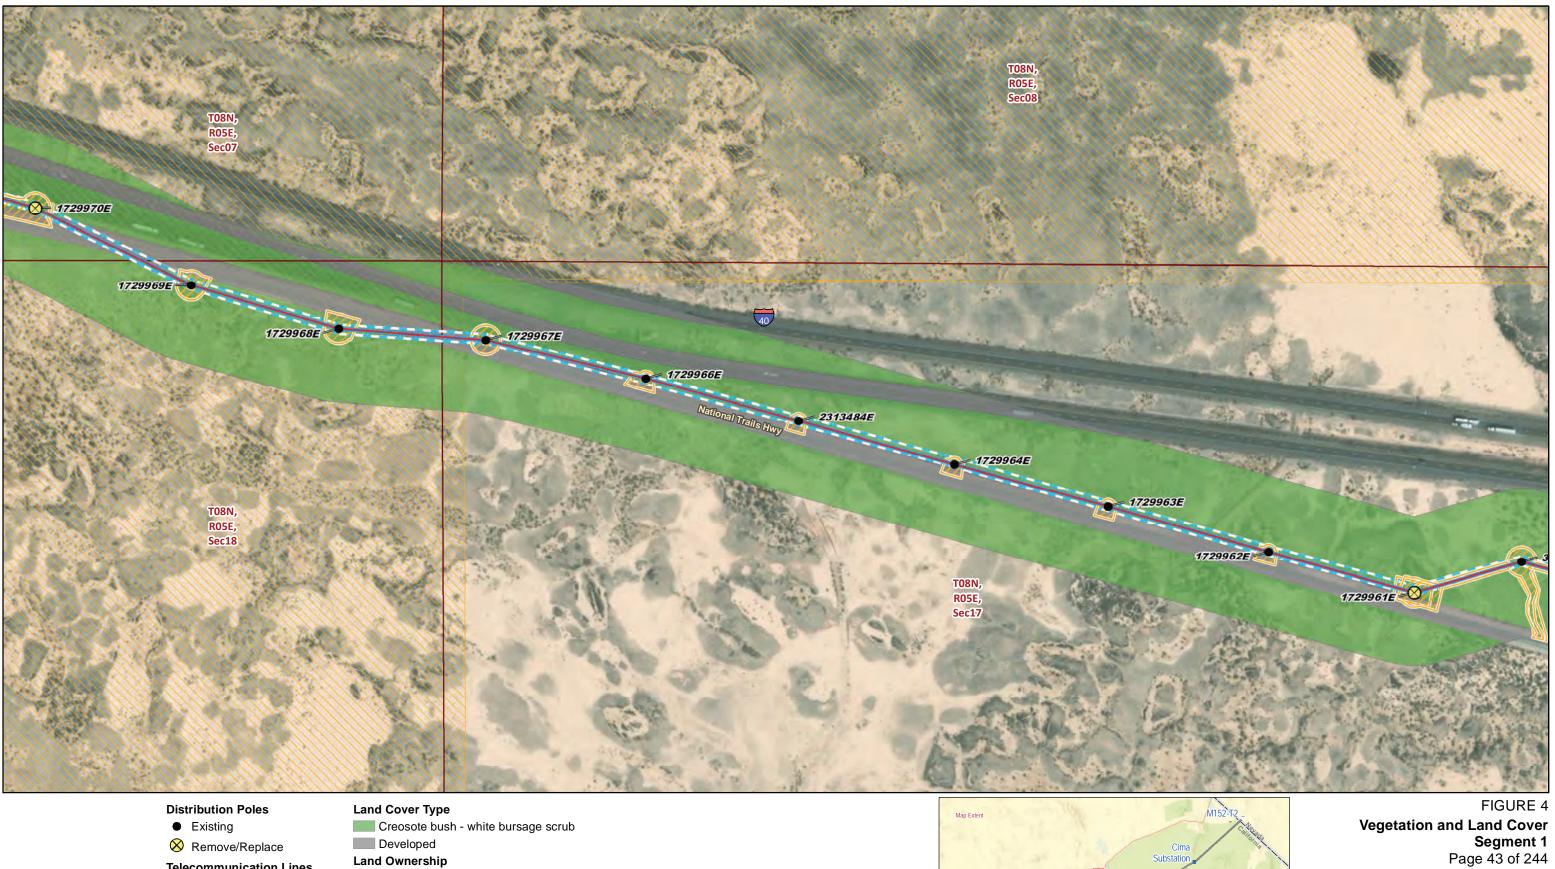

Pulling, Stringing, Tensioning
Site/Structure Work Area

Public Land Survey System
Township, Range and Sec

Township, Range and Section

**Vegetation and Land Cover** Segment 1 Page 51 of 244

are private land.

Source: SCE, BLM, CDFW, ESRI

-- Access Road

Transmission New Optical Ground Wire Right of Way

Overhead

Structure Work Area

Land Cover Type

Creosote bush - white bursage scrub

Overhead

# Land Cover Type

Creosote bush - white bursage scrub

**Public Land Survey System** 

Remedial Action Scheme Project