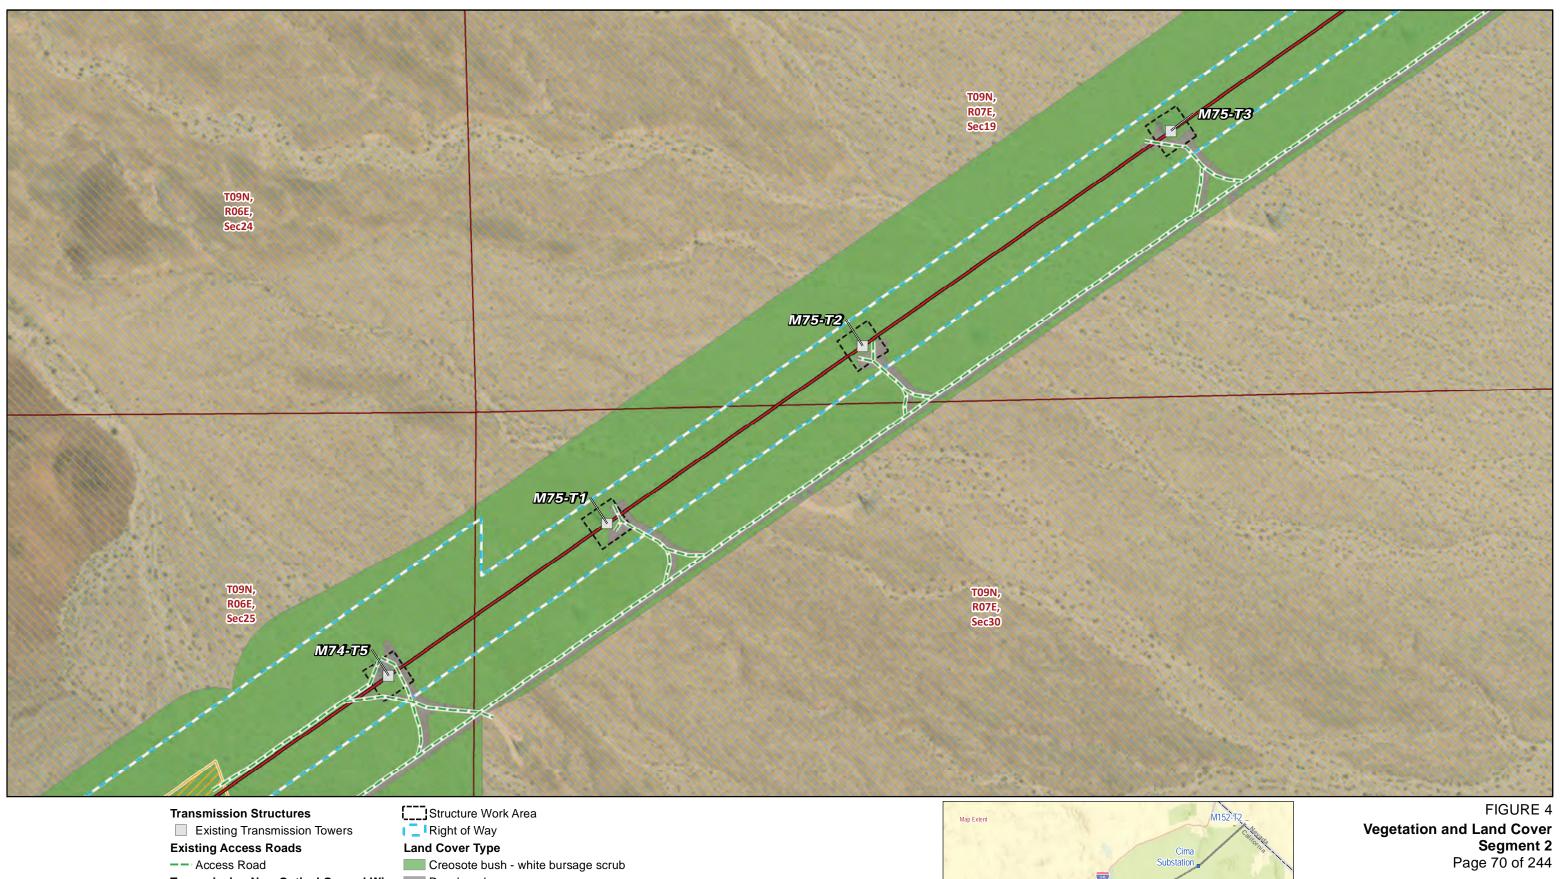

Overhead

**Construction Areas** 

Right of Way

Structure Work Area

Creosote bush - white bursage scrub

Transmission New Optical Ground Wire Desert willow - smoke tree wash woodland

Developed **Land Ownership** 

Bureau of Land Management

Segment 2 Page 67 of 244

Source: SCE, BLM, CDFW, ESRI

Overhead **Land Ownership** 

**Construction Areas** 

Right of Way

Structure Work Area

Bureau of Land Management