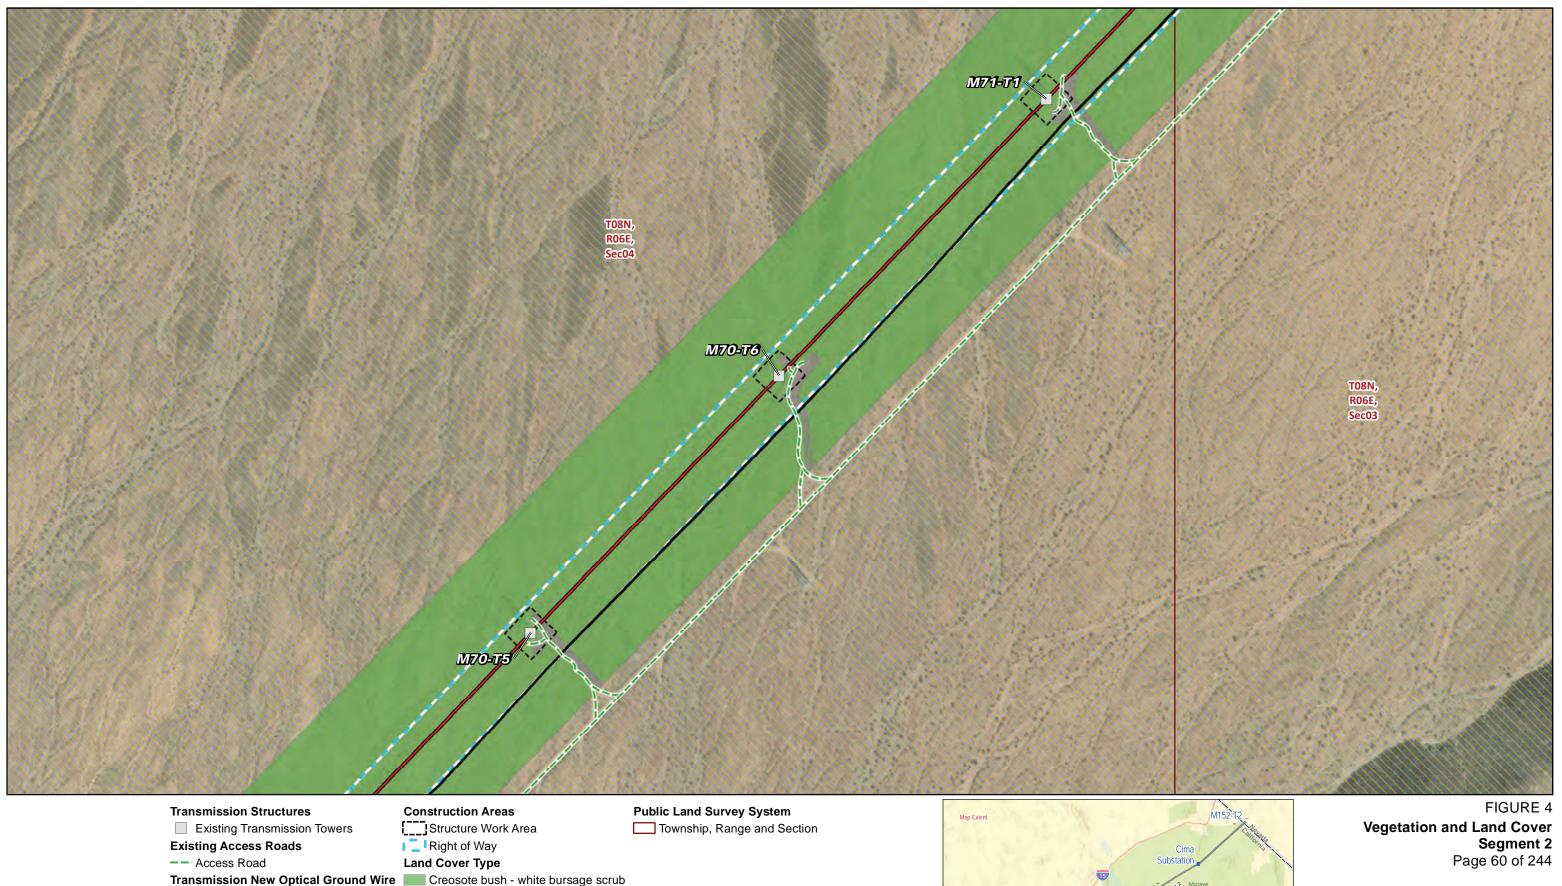

### **Public Land Survey System**

Township, Range and Section

\* Areas with no color fill

--- New, Overhead

# Land Cover Type

Creosote bush - white bursage scrub

**Public Land Survey System** 

Remedial Action Scheme Project