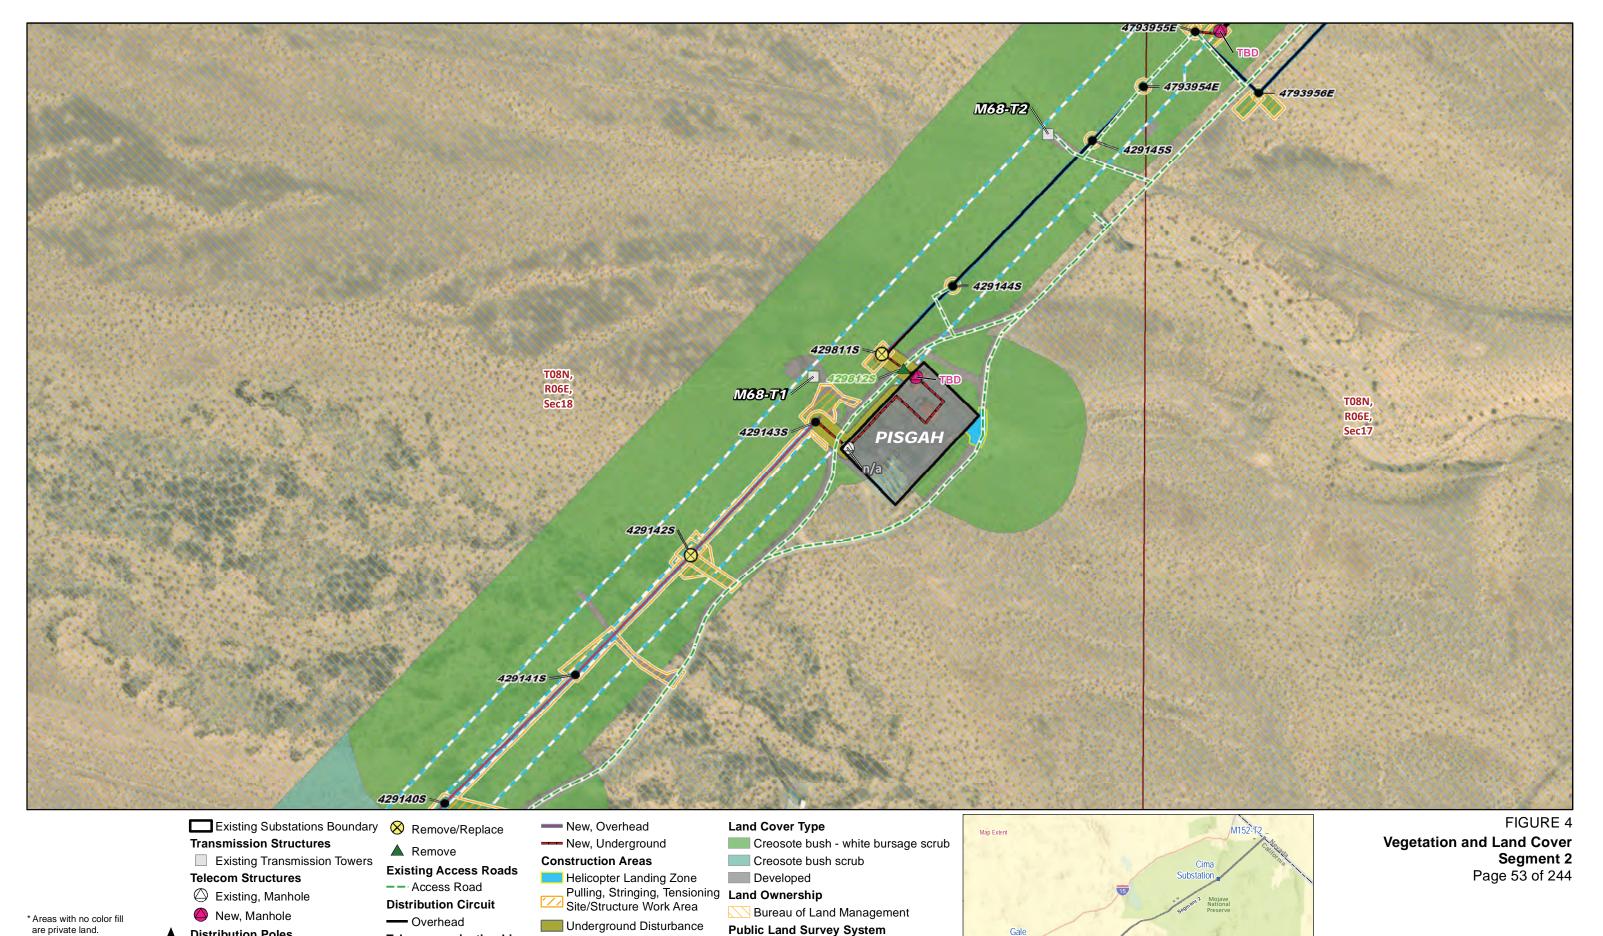

Pulling, Stringing, Tensioning
Site/Structure Work Area

Public Land Survey System
Township, Range and Sec

Township, Range and Section

**Vegetation and Land Cover** Segment 1 Page 51 of 244

are private land.