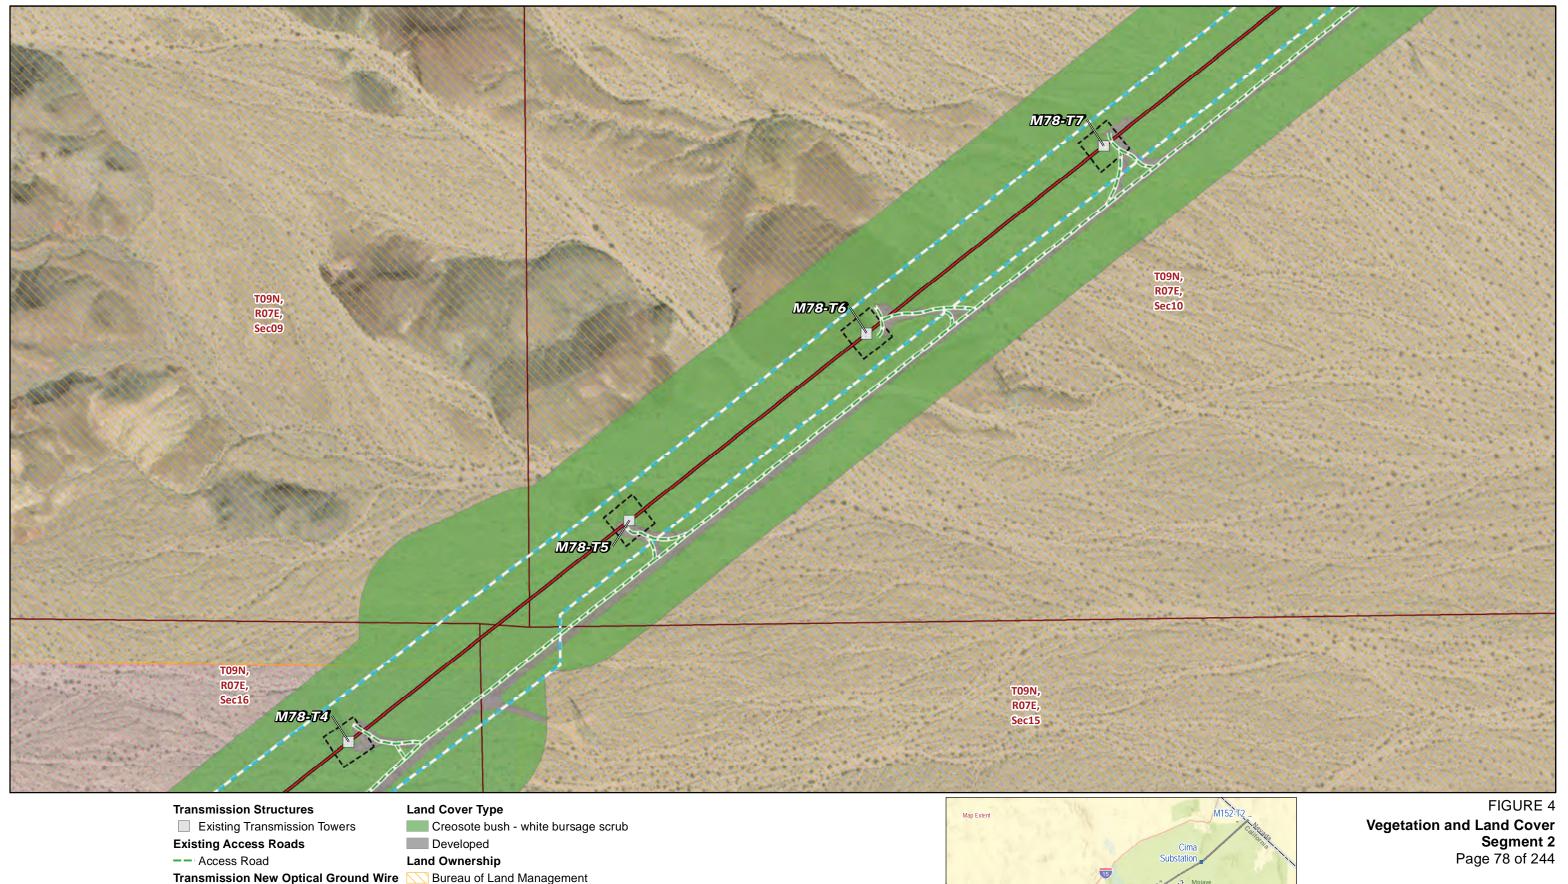

#### Transmission New Optical Ground Wire Bureau of Land Management

#### **Public Land Survey System**

Township, Range and Section

Source: SCE, BLM, CDFW, ESRI

**Construction Areas** 

Right of Way

Structure Work Area

Overhead

**Public Land Survey System** 

Township, Range and Section

Source: SCE, BLM, CDFW, ESRI

Overhead

**Construction Areas** Structure Work Area

Right of Way

**Public Land Survey System** 

Township, Range and Section

Southern California Edison