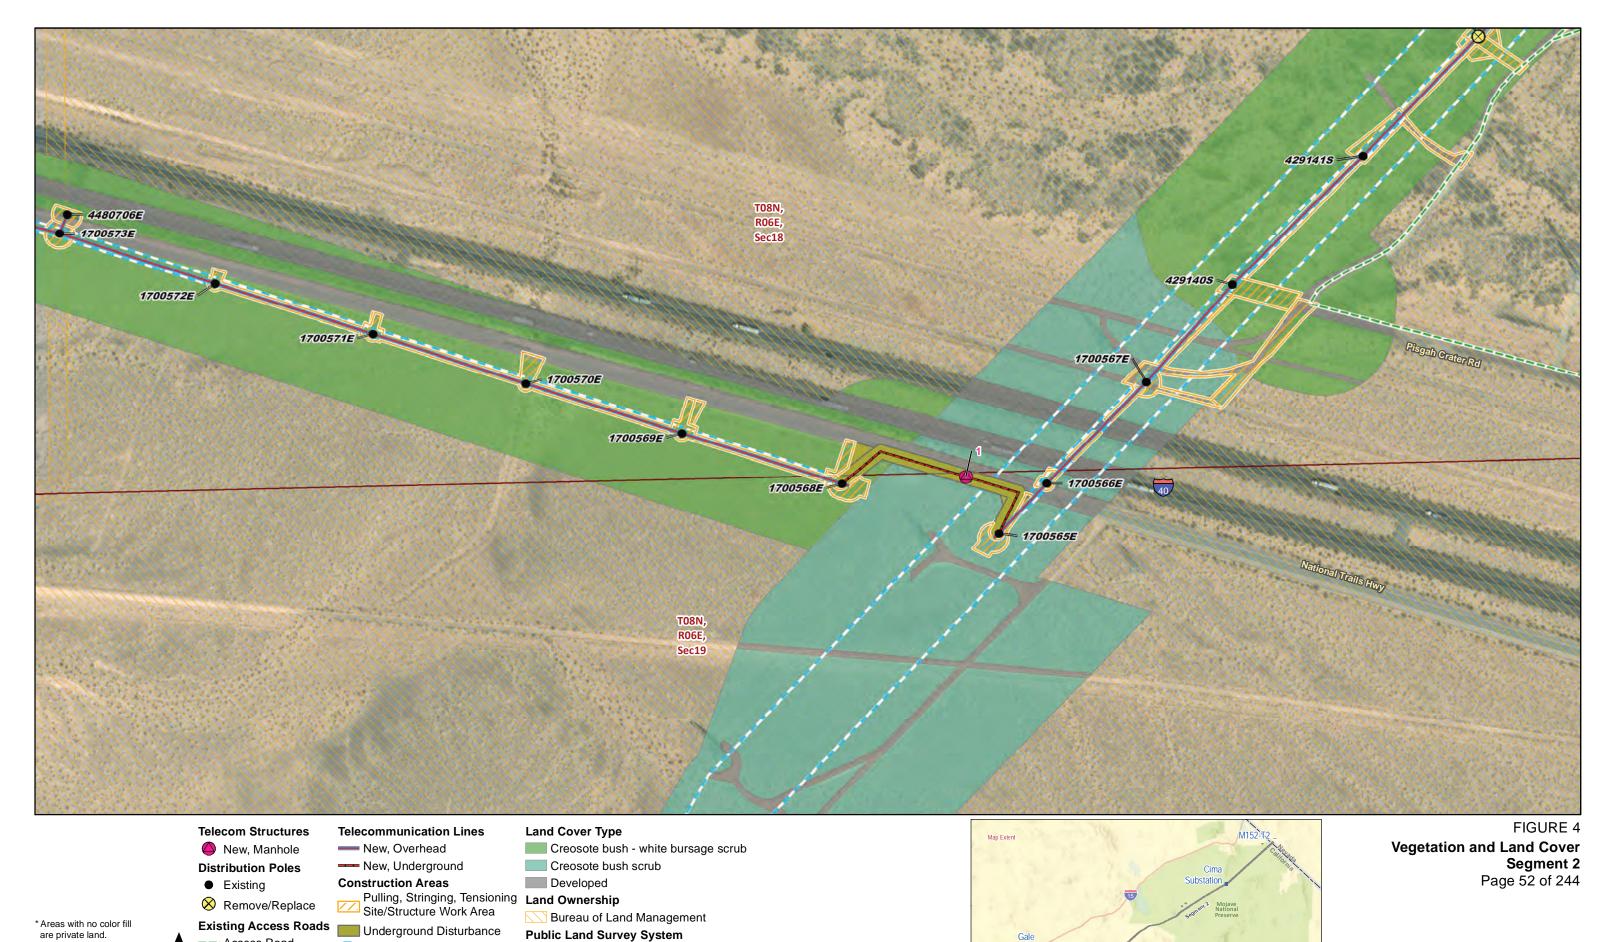

Pulling, Stringing, Tensioning
Site/Structure Work Area

Public Land Survey System
Township, Range and Sec

Township, Range and Section

**Vegetation and Land Cover** Segment 1 Page 51 of 244

are private land.

# Land Cover Type

Creosote bush - white bursage scrub

**Public Land Survey System** 

Remedial Action Scheme Project

#### Transmission New Optical Ground Wire Land Cover Type

Overhead

**Distribution Circuit** 

Overhead

Brittle bush scrub

Cheesebush - sweetbush scrub

Creosote bush - white bursage scrub

Creosote bush scrub

#### Overhead

Distribution Circuit
Overhead

Land Cover Type

Brittle bush scrub

Creosote bush - white bursage scrub

Creosote bush scrub