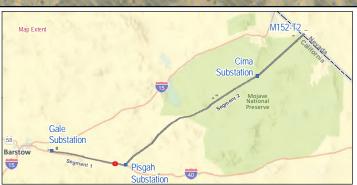

Remedial Action Scheme Project

Lugo-Victorville 500 kV Transmission Line

are private land.

Source: SCE, BLM, CDFW, ESRI

**Construction Areas** 

Right of Way

Structure Work Area

**Land Ownership** 