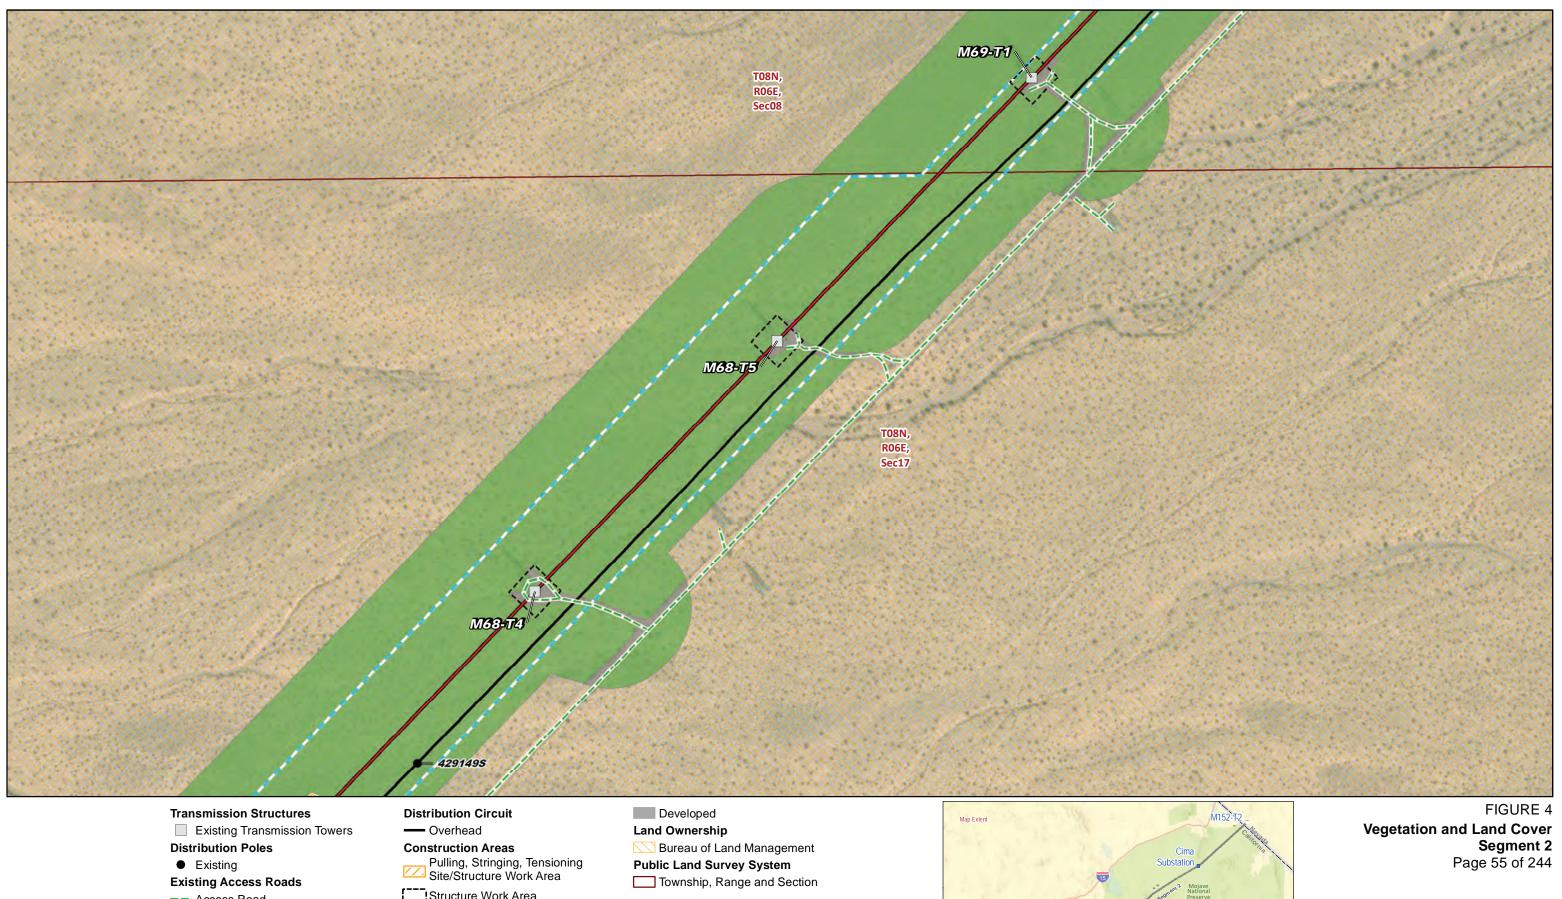

age 50 of 244







Developed

--- New, Overhead

**Construction Areas** 

Right of Way

**Land Ownership** 

Bureau of Land Management

Pulling, Stringing, Tensioning
Site/Structure Work Area

Public Land Survey System
Township, Range and Sec

Township, Range and Section



**Vegetation and Land Cover** Segment 1 Page 51 of 244



are private land.

Outside Index
Source: SCE, BLM, CDFW, ESRI

Out





Source: SCE, BLM, CDFW, ESRI

Existing, Manhole

New, Manhole

**Distribution Poles** 

Existing

-- Access Road Transmission New Optical Ground Wire Guard Structure

Overhead

**Distribution Circuit** Overhead

**Construction Areas** 

Public Land Survey System

Site/Structure Work Area Underground Disturbance

**Land Ownership** 

Bureau of Land Management

Township, Range and Section





Source: SCE, BLM, CDFW, ESRI

-- Access Road

Transmission New Optical Ground Wire Right of Way

Overhead

Structure Work Area

Land Cover Type

Creosote bush - white bursage scrub









Overhead

Overhead

**Distribution Circuit** 

Transmission New Optical Ground Wire Creosote bush - white bursage scrub

Developed **Land Ownership** 

Bureau of Land Management





Source: SCE, BLM, CDFW, ESRI

Overhead

Overhead

**Distribution Circuit** 

Developed

Land Ownership

Bureau of Land Management







Source: SCE, BLM, CDFW, ESRI

Transmission New Optical Ground Wire Creosote bush - white bursage scrub

Overhead

# **Distribution Circuit**

Overhead

Developed

Land Ownership

Bureau of Land Management





Source: SCE, BLM, CDFW, ESRI

**Distribution Circuit** 

Overhead

Developed