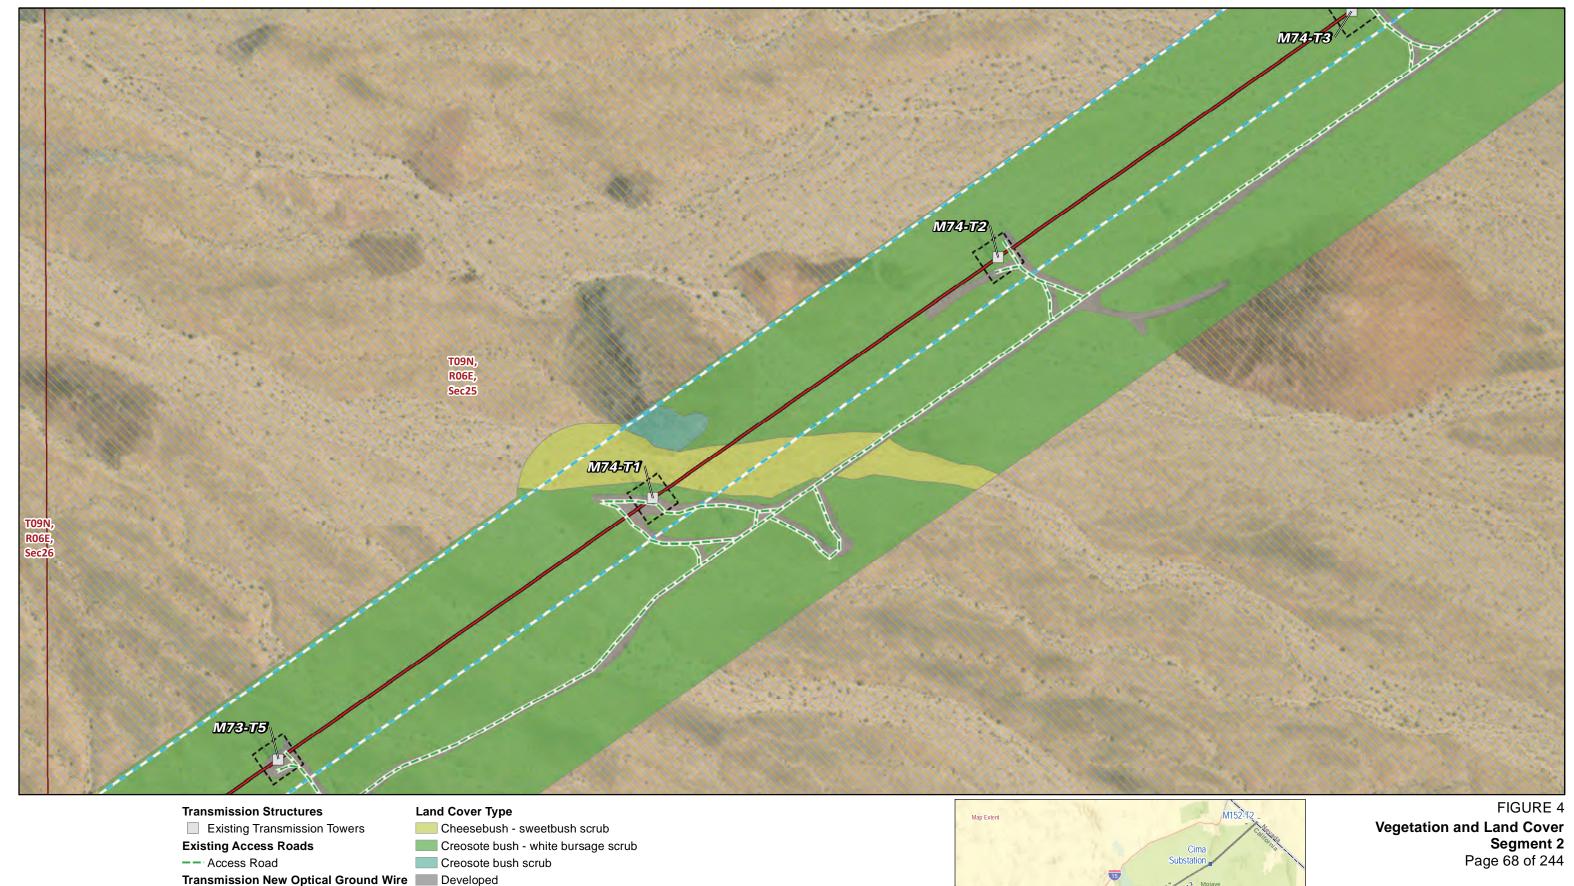

Overhead

**Construction Areas** 

Right of Way

Structure Work Area

Creosote bush - white bursage scrub

Transmission New Optical Ground Wire Desert willow - smoke tree wash woodland

Developed **Land Ownership** 

Bureau of Land Management

Segment 2 Page 67 of 244

Source: SCE, BLM, CDFW, ESRI

Overhead **Land Ownership** 

**Construction Areas** 

Right of Way

Structure Work Area

Bureau of Land Management

**Public Land Survey System** 

Township, Range and Section

Source: SCE, BLM, CDFW, ESRI

-- Access Road

Overhead

Right of Way Land Cover Type

Transmission New Optical Ground Wire Creosote bush - white bursage scrub