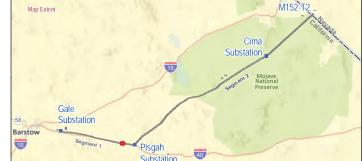

Remedial Action Scheme Project

Lugo-Victorville 500 kV Transmission Line

are private land.

Source: SCE, BLM, CDFW, ESRI

**Construction Areas** 

Right of Way

Structure Work Area

**Land Ownership** 

# Land Ownership

Bureau of Land Management

CA State Lands

Township, Range and Section

Southern California Edison

Remedial Action Scheme Project

Lugo-Victorville 500 kV Transmission Line

Creosote bush - white bursage scrub