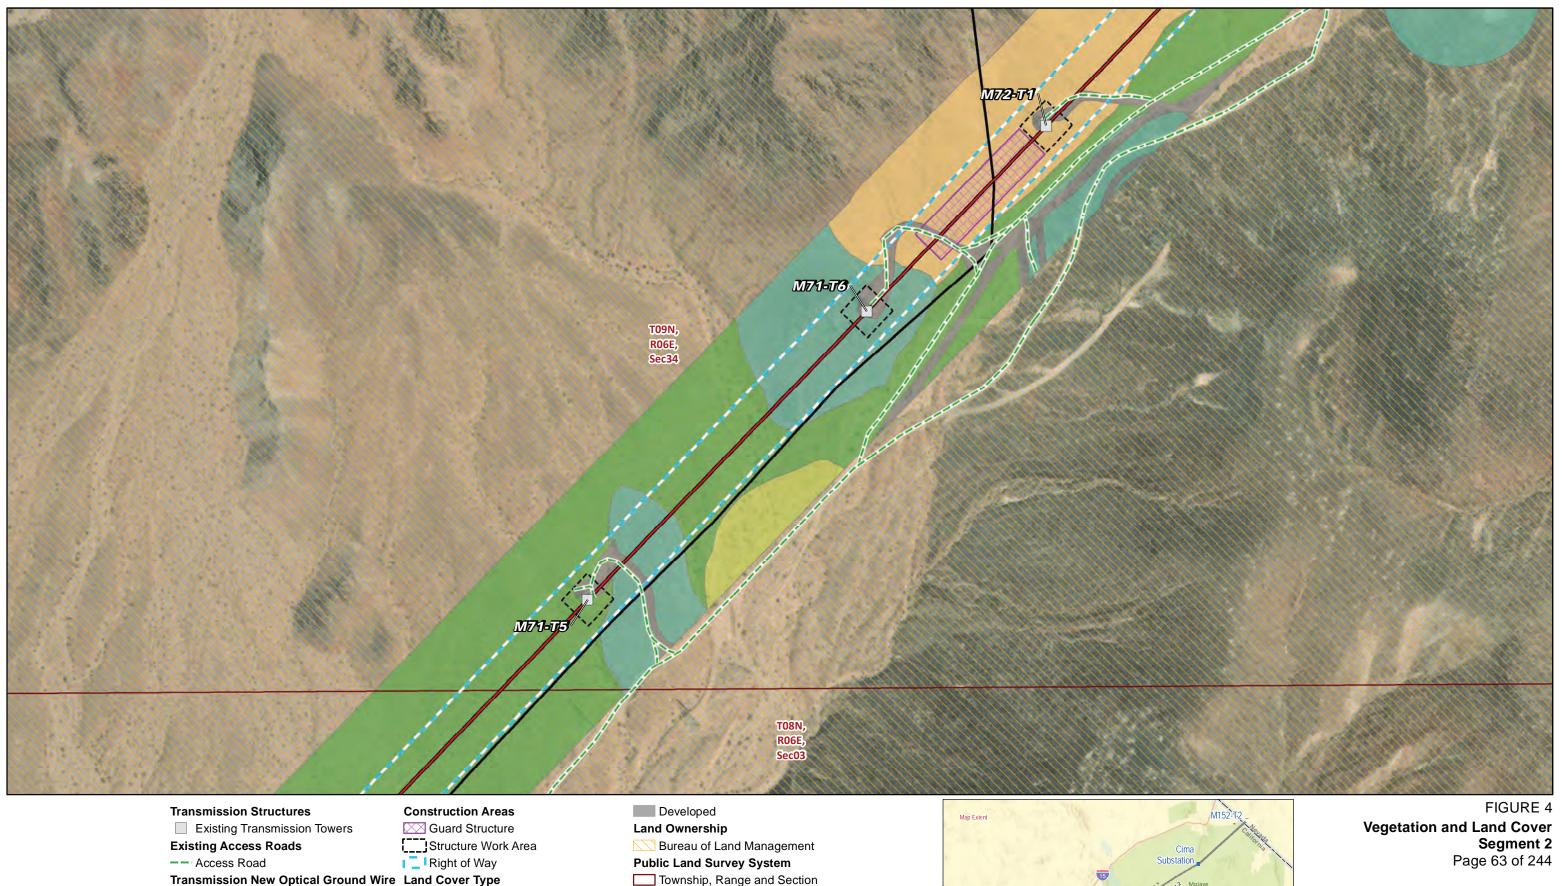

Overhead

**Construction Areas** 

Right of Way

Structure Work Area

Creosote bush - white bursage scrub

Transmission New Optical Ground Wire Desert willow - smoke tree wash woodland

Developed **Land Ownership** 

Bureau of Land Management

Segment 2 Page 67 of 244

Source: SCE, BLM, CDFW, ESRI

Overhead **Land Ownership** 

**Construction Areas** 

Right of Way

Structure Work Area

Bureau of Land Management