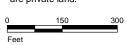

**Public Land Survey System** 

Township, Range and Section

Source: SCE, BLM, CDFW, ESRI

-- Access Road

Overhead

Right of Way Land Cover Type

Transmission New Optical Ground Wire Creosote bush - white bursage scrub

Developed

Source: SCE, BLM, CDFW, ESRI

Transmission New Optical Ground Wire Developed

Overhead

**Construction Areas** Pulling, Stringing, Tensioning
Site/Structure Work Area

#### **Land Ownership**

Bureau of Land Management

#### **Public Land Survey System**

Township, Range and Section

Overhead

**Construction Areas** 

Right of Way

Structure Work Area

Source: SCE, BLM, CDFW, ESRI