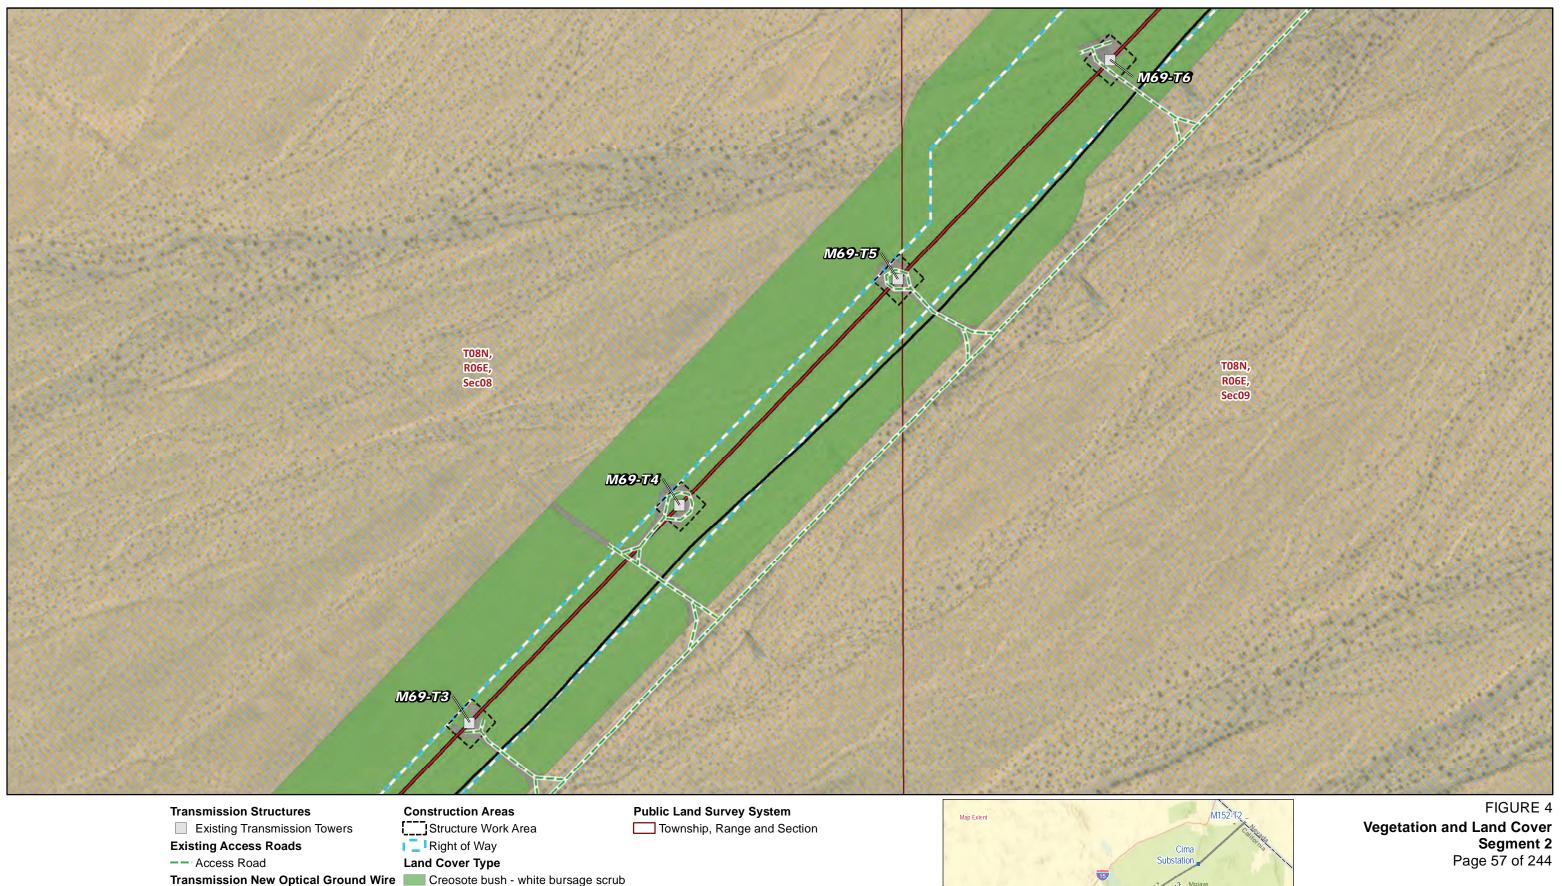

# Land Cover Type

Creosote bush - white bursage scrub

**Public Land Survey System** 

Remedial Action Scheme Project

#### Transmission New Optical Ground Wire Land Cover Type

Overhead

**Distribution Circuit** 

Overhead

Brittle bush scrub

Cheesebush - sweetbush scrub

Creosote bush - white bursage scrub

Creosote bush scrub