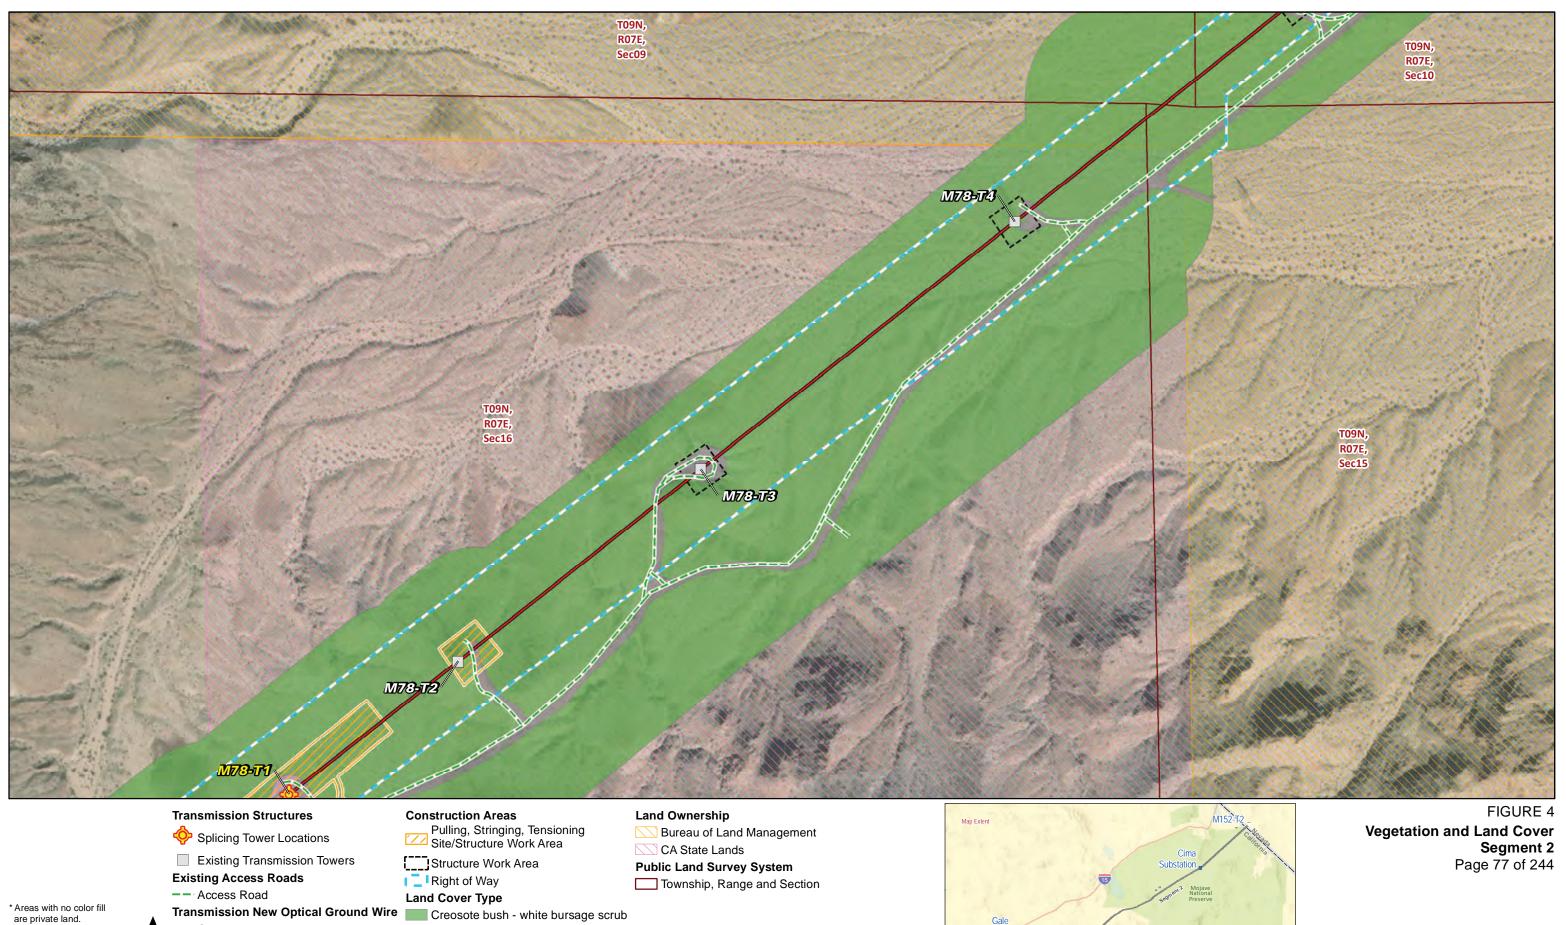

Developed

Source: SCE, BLM, CDFW, ESRI

Transmission New Optical Ground Wire Developed

Overhead

**Construction Areas** Pulling, Stringing, Tensioning
Site/Structure Work Area

#### **Land Ownership**

Bureau of Land Management

#### **Public Land Survey System**

Township, Range and Section

Overhead

**Construction Areas** 

Right of Way

Structure Work Area

Source: SCE, BLM, CDFW, ESRI