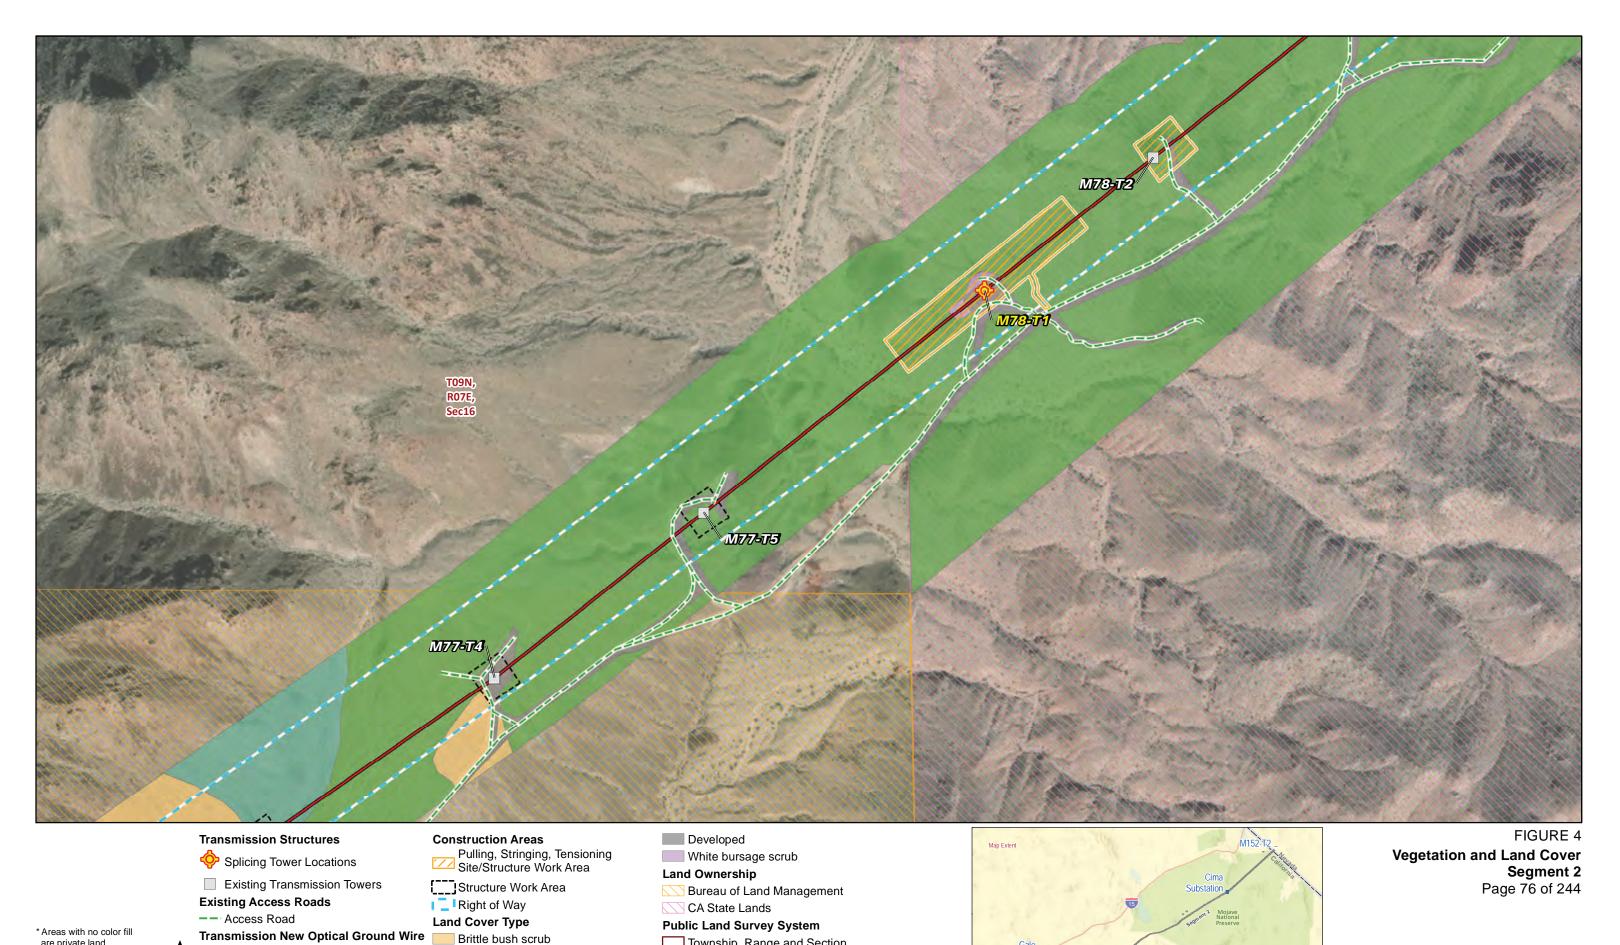

Overhead

**Construction Areas** 

Right of Way

Structure Work Area

Creosote bush - white bursage scrub

Transmission New Optical Ground Wire Desert willow - smoke tree wash woodland

Developed **Land Ownership** 

Bureau of Land Management

Segment 2 Page 67 of 244

Source: SCE, BLM, CDFW, ESRI

Overhead **Land Ownership** 

**Construction Areas** 

Right of Way

Structure Work Area

Bureau of Land Management

**Public Land Survey System** 

Township, Range and Section

Source: SCE, BLM, CDFW, ESRI

-- Access Road

Overhead

Right of Way Land Cover Type

Transmission New Optical Ground Wire Creosote bush - white bursage scrub