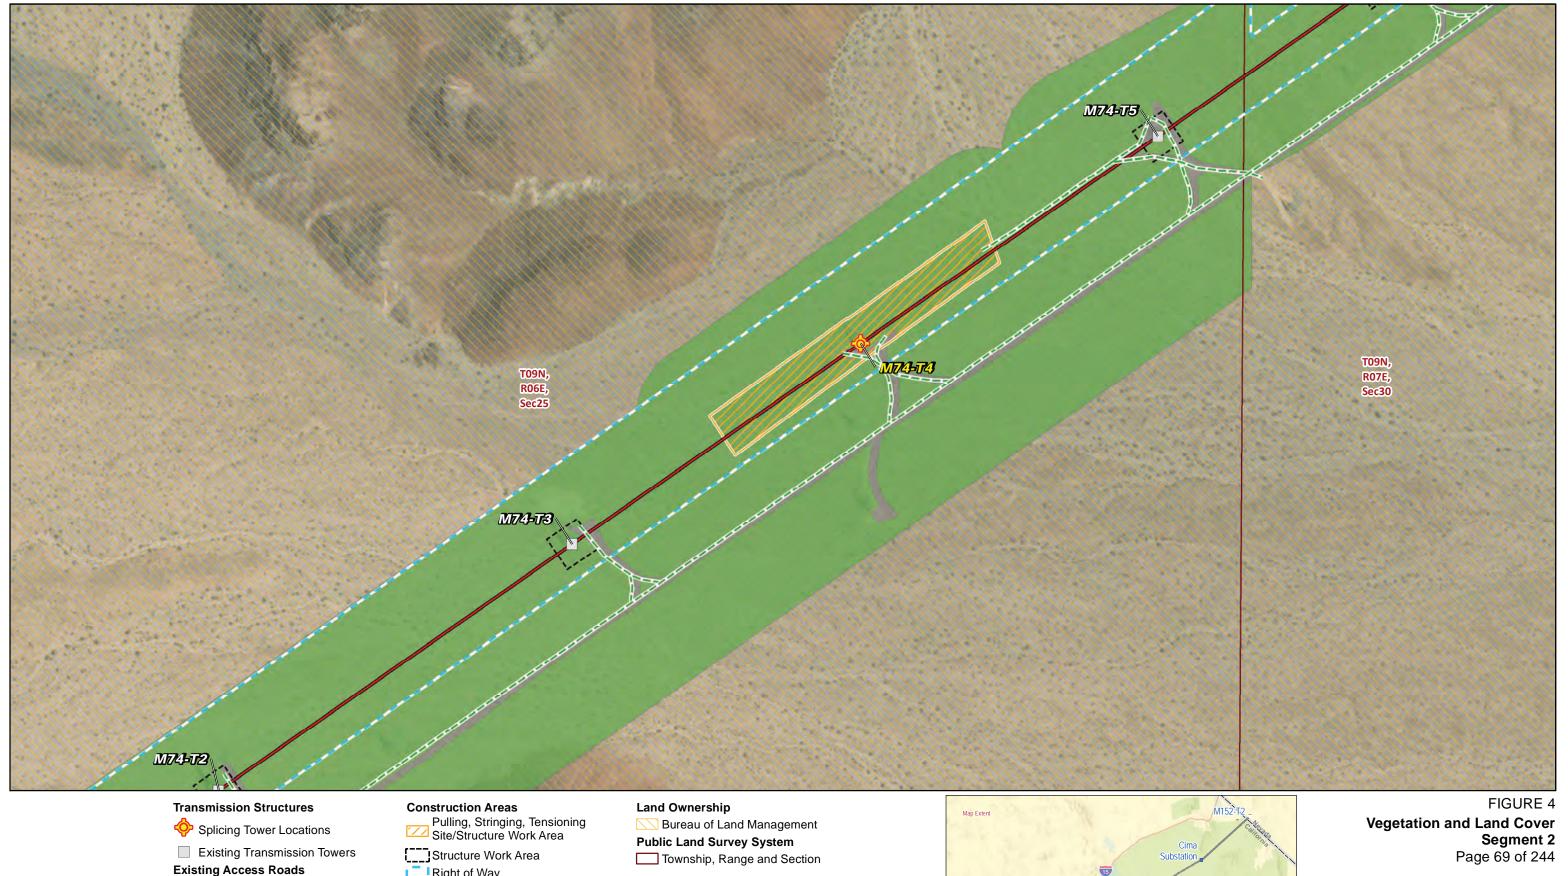

Developed

Source: SCE, BLM, CDFW, ESRI

Transmission New Optical Ground Wire Developed

Overhead

**Construction Areas** Pulling, Stringing, Tensioning
Site/Structure Work Area

#### **Land Ownership**

Bureau of Land Management

#### **Public Land Survey System**

Township, Range and Section

Overhead

**Construction Areas** 

Right of Way

Structure Work Area

Source: SCE, BLM, CDFW, ESRI

#### Transmission New Optical Ground Wire Bureau of Land Management

#### **Public Land Survey System**

Township, Range and Section

Source: SCE, BLM, CDFW, ESRI

**Construction Areas** 

Right of Way

Structure Work Area

Overhead

**Public Land Survey System** 