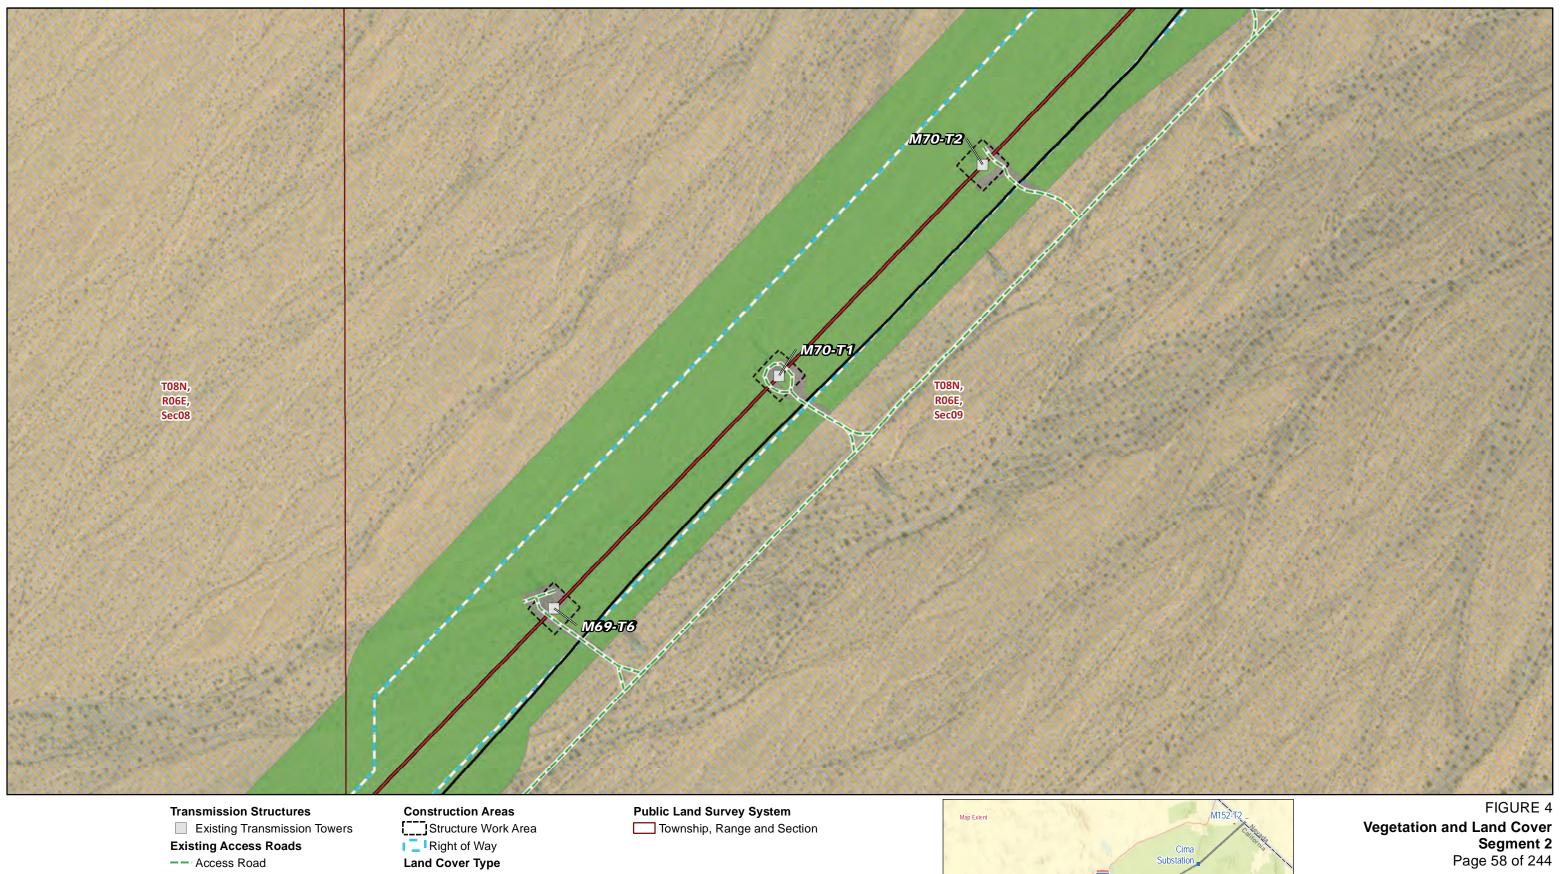

# Land Cover Type

Creosote bush - white bursage scrub

**Public Land Survey System** 

Remedial Action Scheme Project

#### Transmission New Optical Ground Wire Land Cover Type

Overhead

**Distribution Circuit** 

Overhead

Brittle bush scrub

Cheesebush - sweetbush scrub

Creosote bush - white bursage scrub

Creosote bush scrub