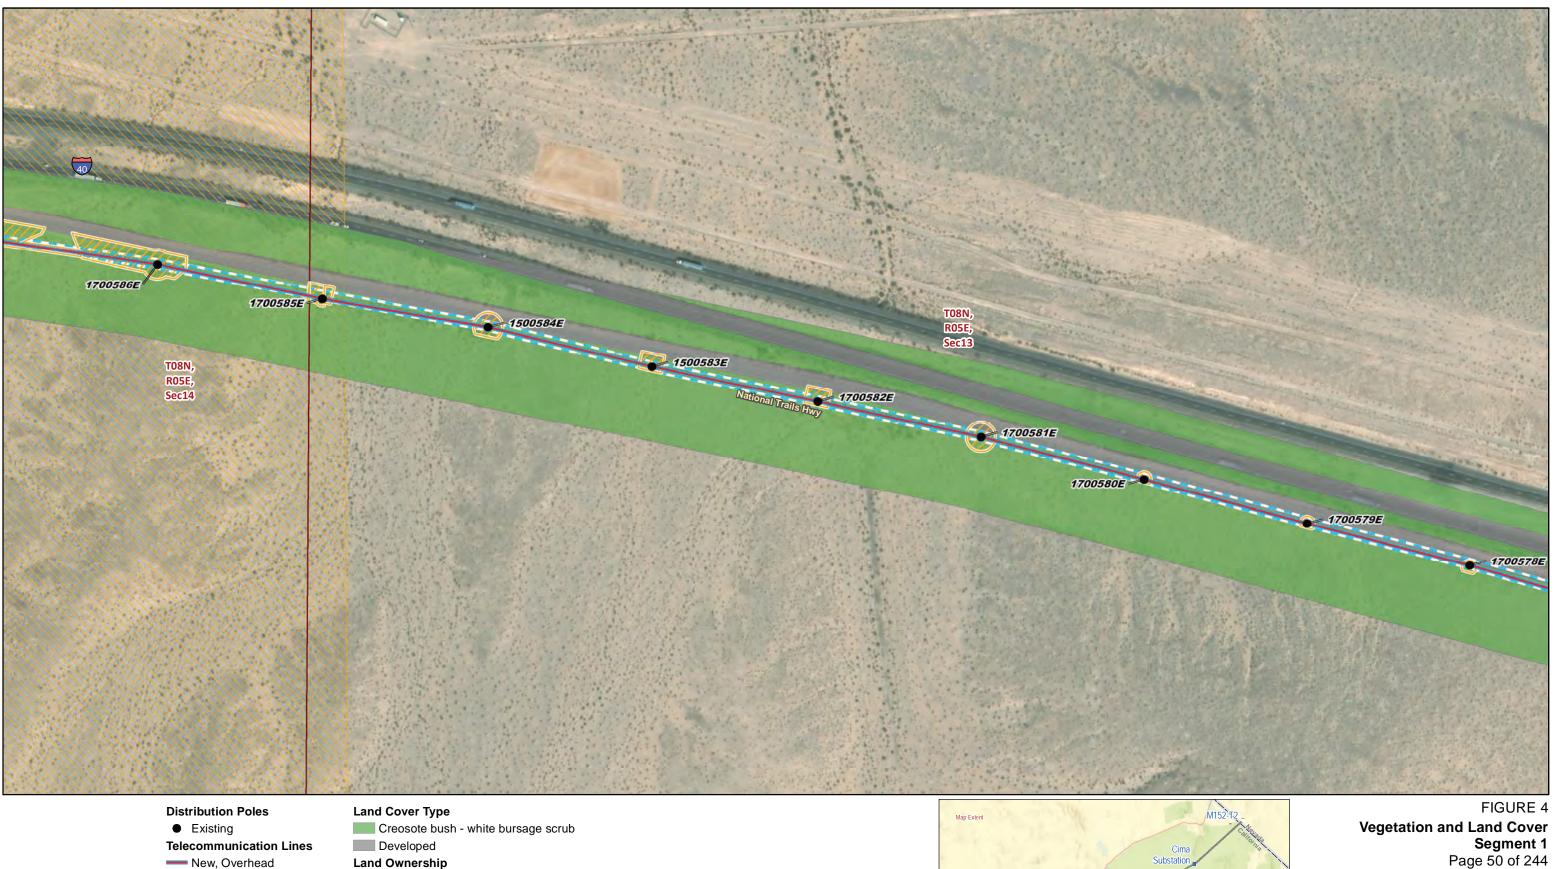

Township, Range and Section

Segment 1 Page 50 of 244

Developed

--- New, Overhead

**Construction Areas** 

Right of Way

**Land Ownership** 

Bureau of Land Management

Pulling, Stringing, Tensioning
Site/Structure Work Area

Public Land Survey System
Township, Range and Sec

Township, Range and Section

**Vegetation and Land Cover** Segment 1 Page 51 of 244

are private land.