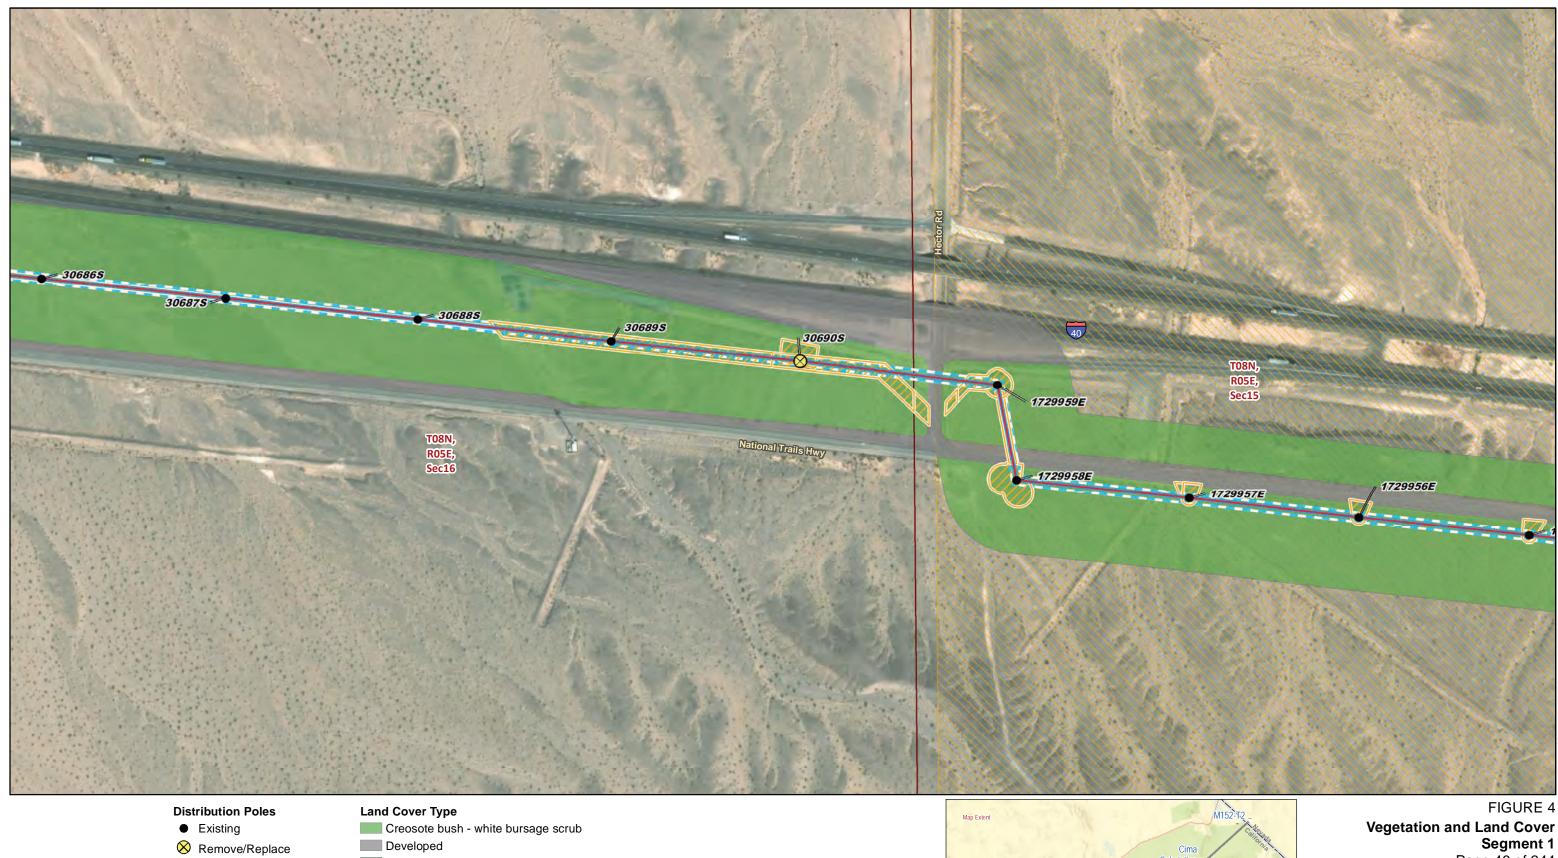

Pulling, Stringing, Tensioning
Site/Structure Work Area

Public Land Survey System
Township, Range and Sec

Township, Range and Section

**Vegetation and Land Cover** Segment 1 Page 51 of 244

are private land.

# Land Cover Type

Creosote bush - white bursage scrub

**Public Land Survey System** 

Remedial Action Scheme Project

#### Transmission New Optical Ground Wire Land Cover Type

Overhead

**Distribution Circuit** 

Overhead

Brittle bush scrub

Cheesebush - sweetbush scrub

Creosote bush - white bursage scrub

Creosote bush scrub

#### Overhead

Distribution Circuit
Overhead

Land Cover Type

Brittle bush scrub

Creosote bush - white bursage scrub

Creosote bush scrub