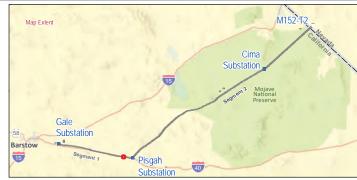

Remedial Action Scheme Project

Lugo-Victorville 500 kV Transmission Line

are private land.

Source: SCE, BLM, CDFW, ESRI

**Construction Areas** 

Right of Way

Structure Work Area

**Land Ownership** 