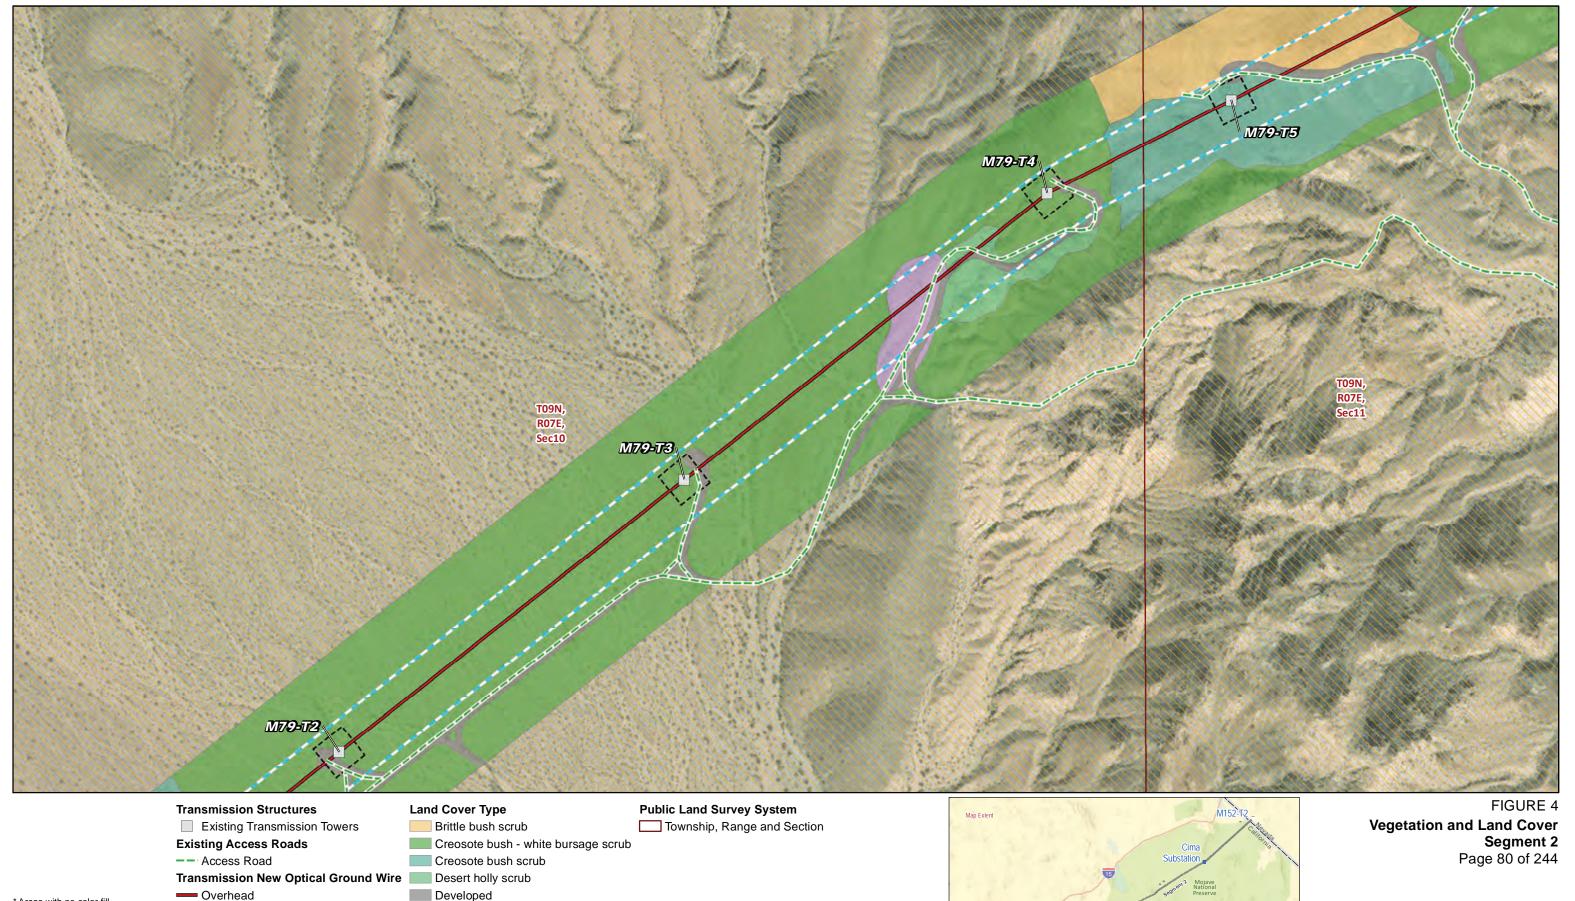

### **Public Land Survey System**

Township, Range and Section

\* Areas with no color fill

--- New, Overhead