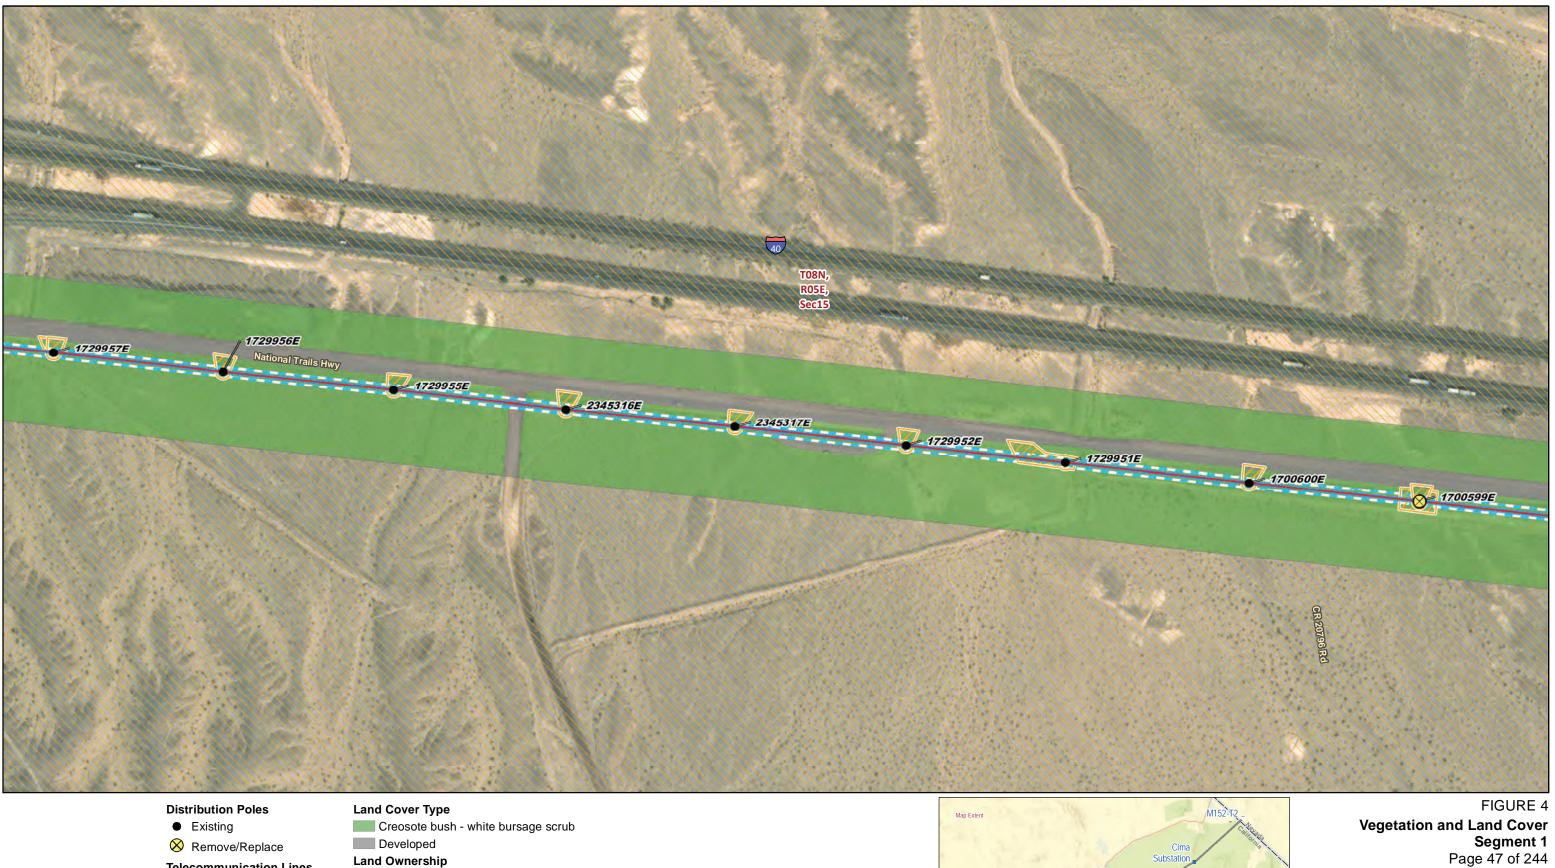

Bureau of Land Management

Pulling, Stringing, Tensioning Township, Range and Section Site/Structure Work Area

Right of Way

Segment 1 Page 47 of 244

\* Areas with no color fill