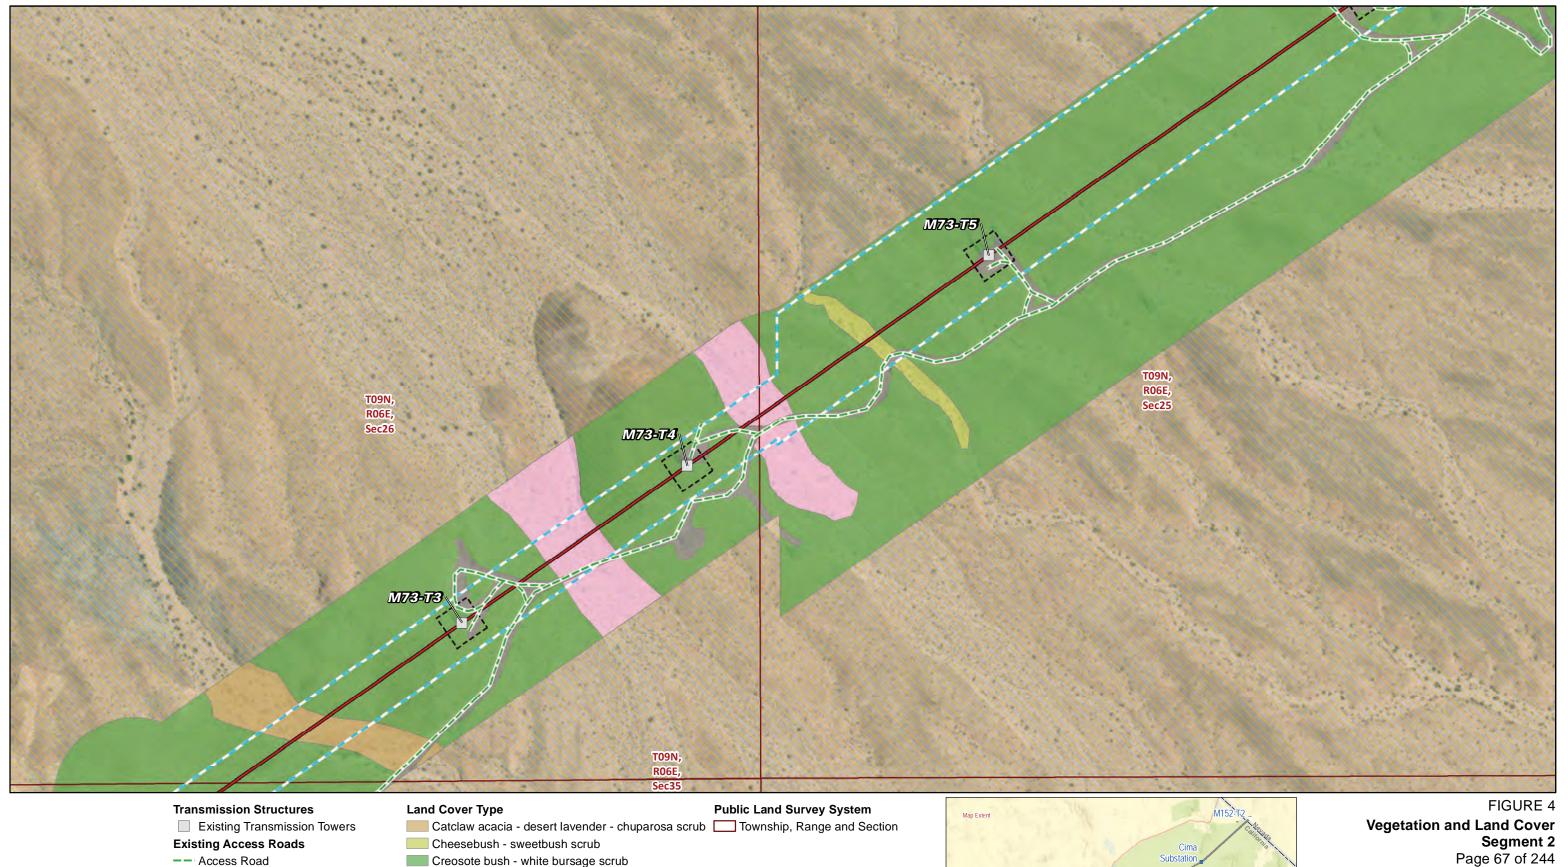

Bureau of Land Management

Segment 2 Page 67 of 244

Source: SCE, BLM, CDFW, ESRI

Overhead **Land Ownership** 

**Construction Areas** 

Right of Way

Structure Work Area

Bureau of Land Management

**Public Land Survey System** 

Township, Range and Section

Source: SCE, BLM, CDFW, ESRI

-- Access Road

Overhead

Right of Way Land Cover Type

Transmission New Optical Ground Wire Creosote bush - white bursage scrub