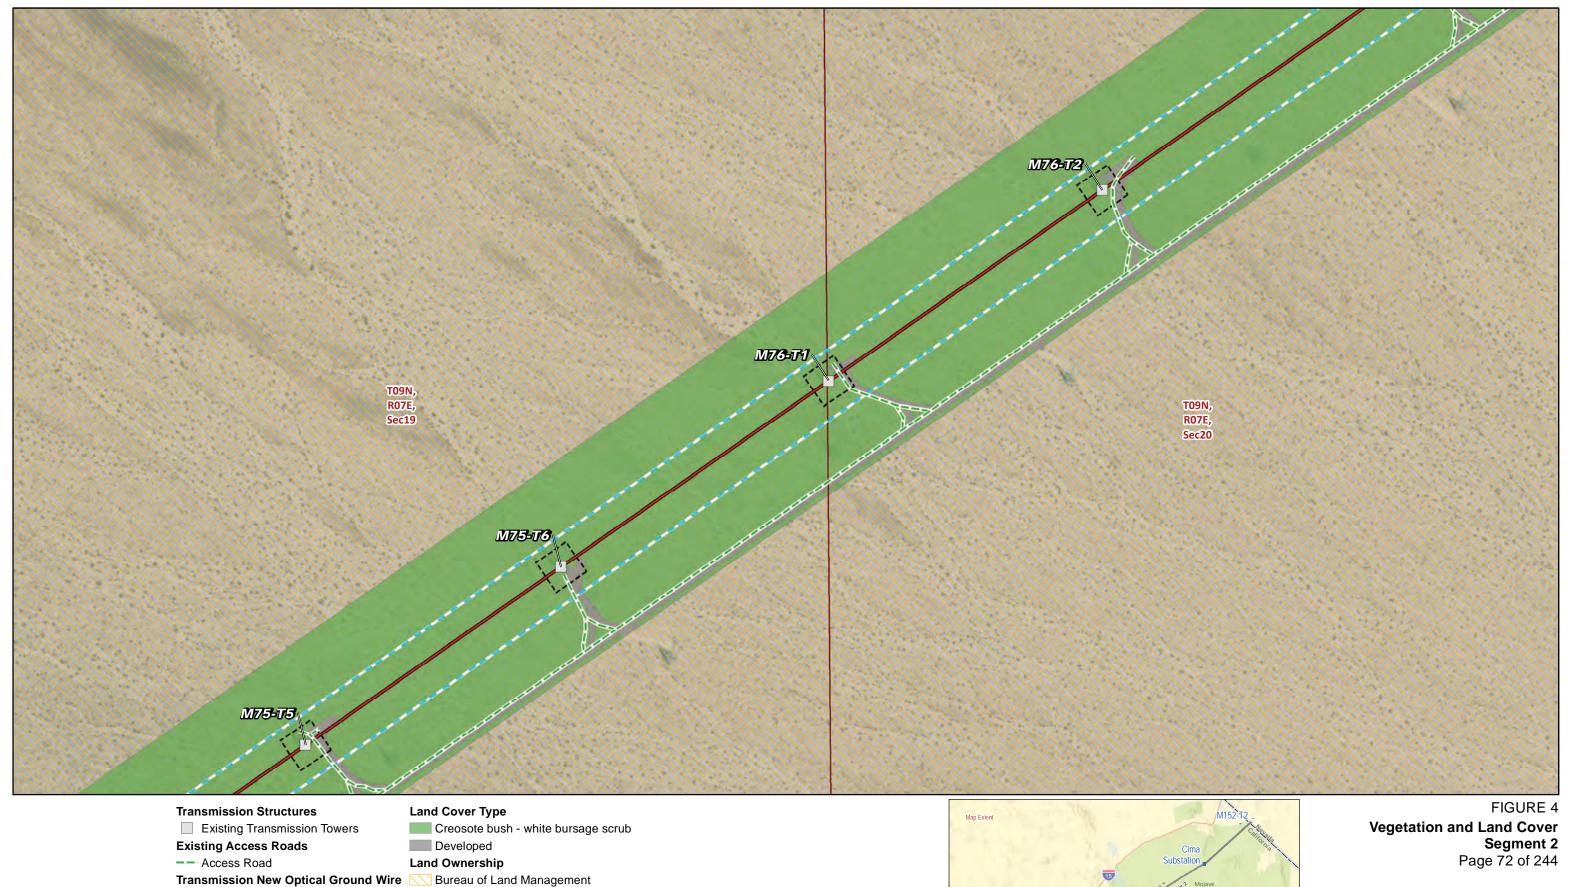

# Land Cover Type

Creosote bush - white bursage scrub

**Public Land Survey System** 

Remedial Action Scheme Project

#### Transmission New Optical Ground Wire Land Cover Type

Overhead

**Distribution Circuit** 

Overhead

Brittle bush scrub

Cheesebush - sweetbush scrub

Creosote bush - white bursage scrub

Creosote bush scrub