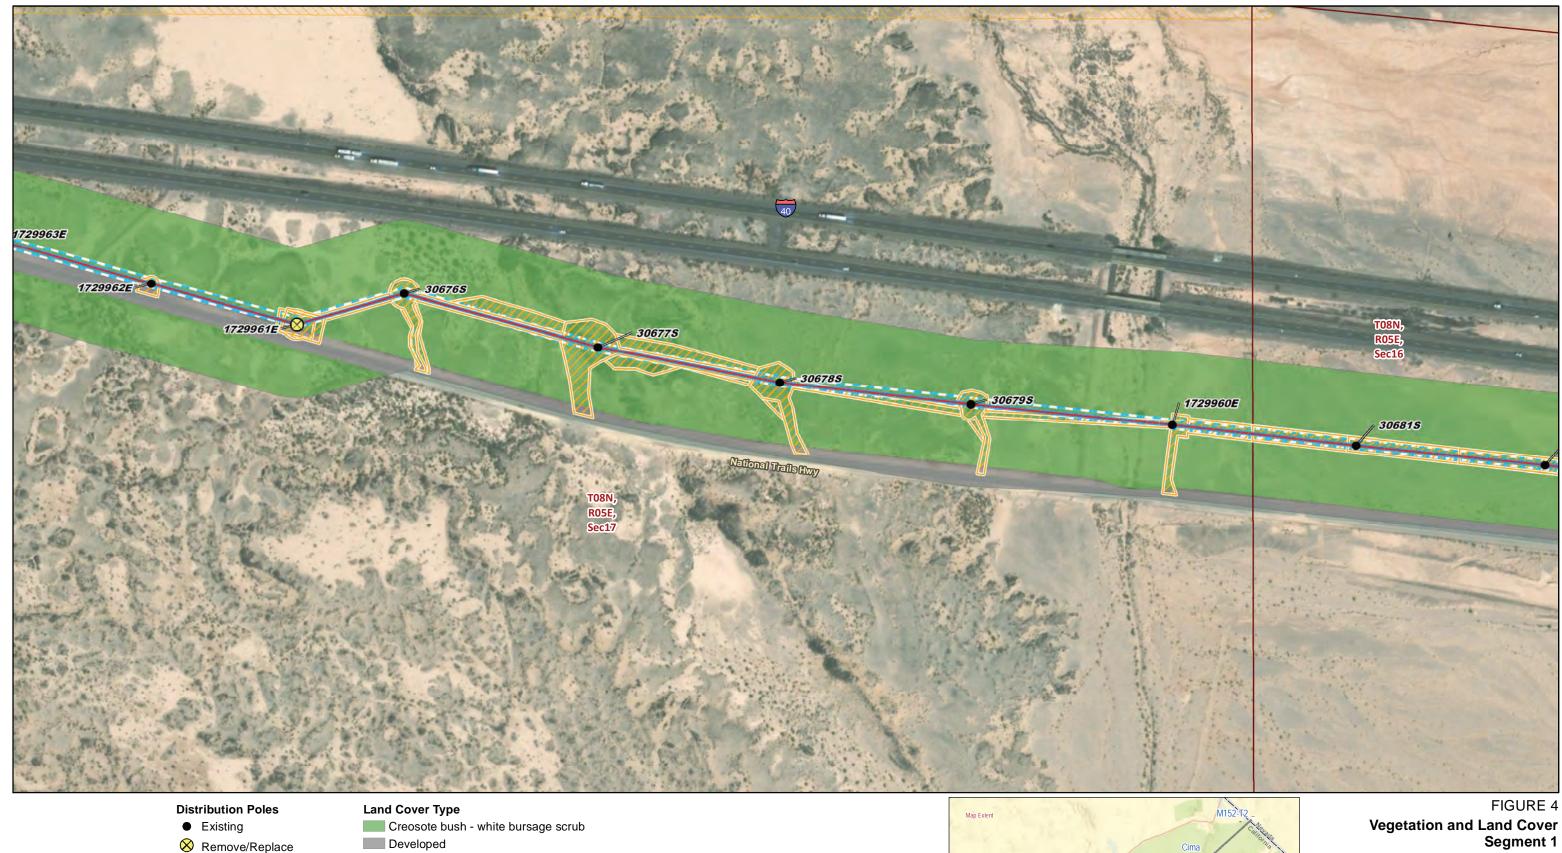

\* Areas with no color fill are private land.

Source: SCE, BLM, CDFW, ESRI

New, Overhead

# Construction Areas

nstruction Areas
Pulling, Stringing, Tensioning
Site/Structure Work Area
P

Right of Way

#### Land Ownership

Bureau of Land Management

Department of Defense

### **Public Land Survey System**

Township, Range and Section

\* Areas with no color fill

--- New, Overhead

#### **Construction Areas**

Public Land Survey System

Site/Structure Work Area

Public Land Survey System

Township, Range and Sec

Right of Way

**Bureau of Land Management** 

Township, Range and Section

\* Areas with no color fill

#### **Telecommunication Lines**

# --- New, Overhead

**Construction Areas** 

Right of Way

Bureau of Land Management

### **Public Land Survey System**

Pulling, Stringing, Tensioning Township, Range and Section Site/Structure Work Area

\* Areas with no color fill

# **Telecommunication Lines**

--- New, Overhead

#### **Construction Areas**

Pulling, Stringing, Tensioning Township, Range and Section Site/Structure Work Area

Right of Way

### **Land Ownership**

Bureau of Land Management

### **Public Land Survey System**

Segment 1 Page 44 of 244

\* Areas with no color fill

Township, Range and Section

Pulling, Stringing, Tensioning
Site/Structure Work Area

Right of Way