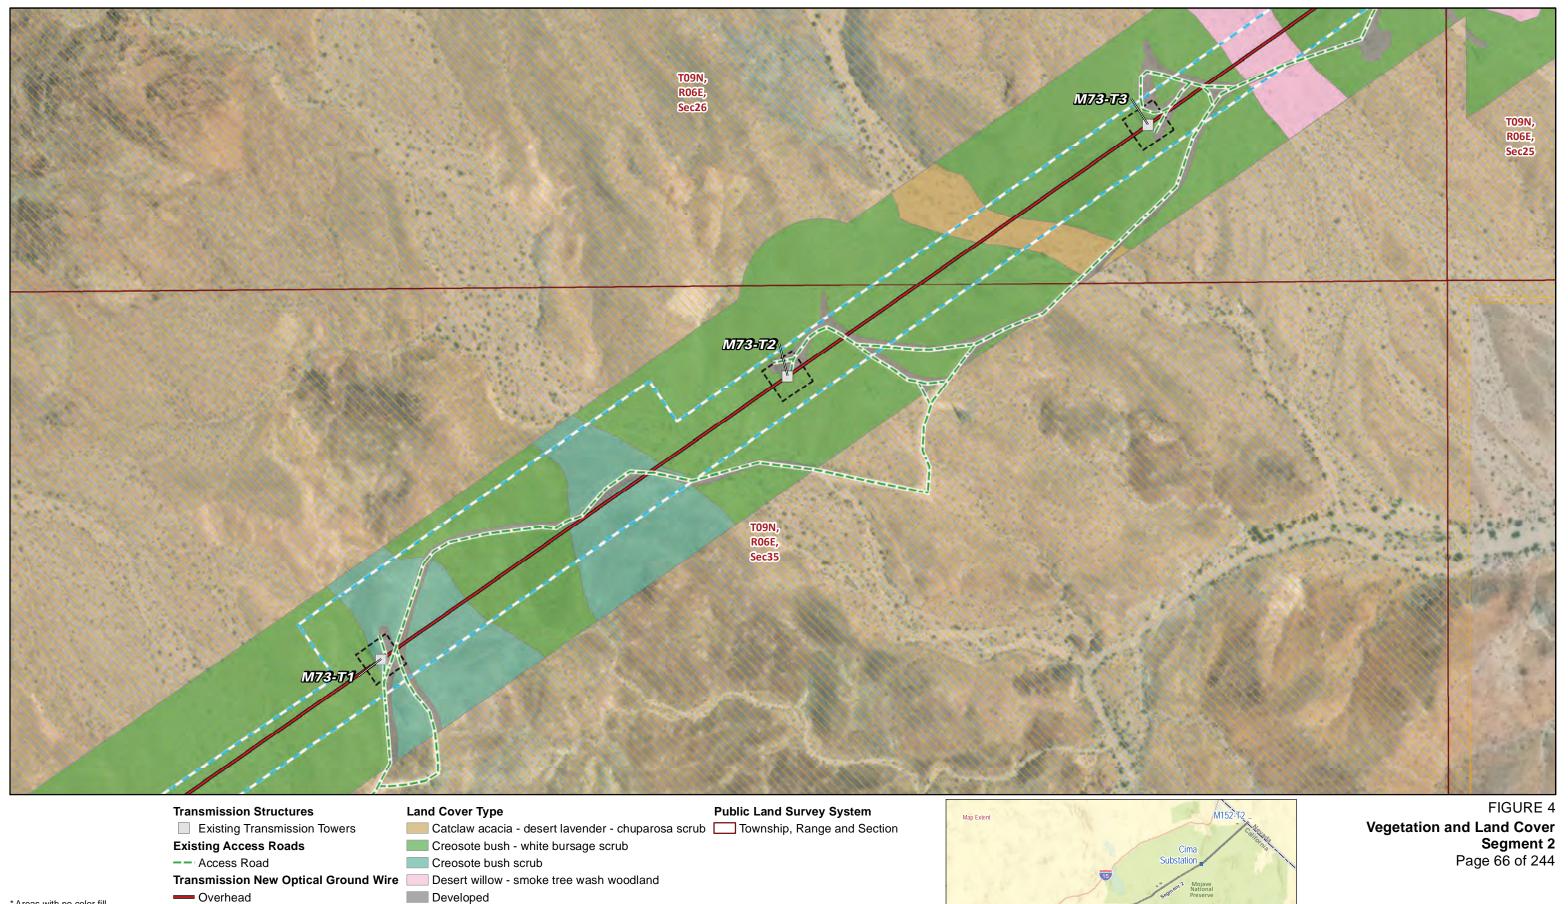

Overhead

**Construction Areas** 

Right of Way

Structure Work Area

Creosote bush - white bursage scrub

Transmission New Optical Ground Wire Desert willow - smoke tree wash woodland

Developed **Land Ownership** 

Bureau of Land Management

Segment 2 Page 67 of 244

Source: SCE, BLM, CDFW, ESRI

Overhead **Land Ownership** 

**Construction Areas** 

Right of Way

Structure Work Area

Bureau of Land Management