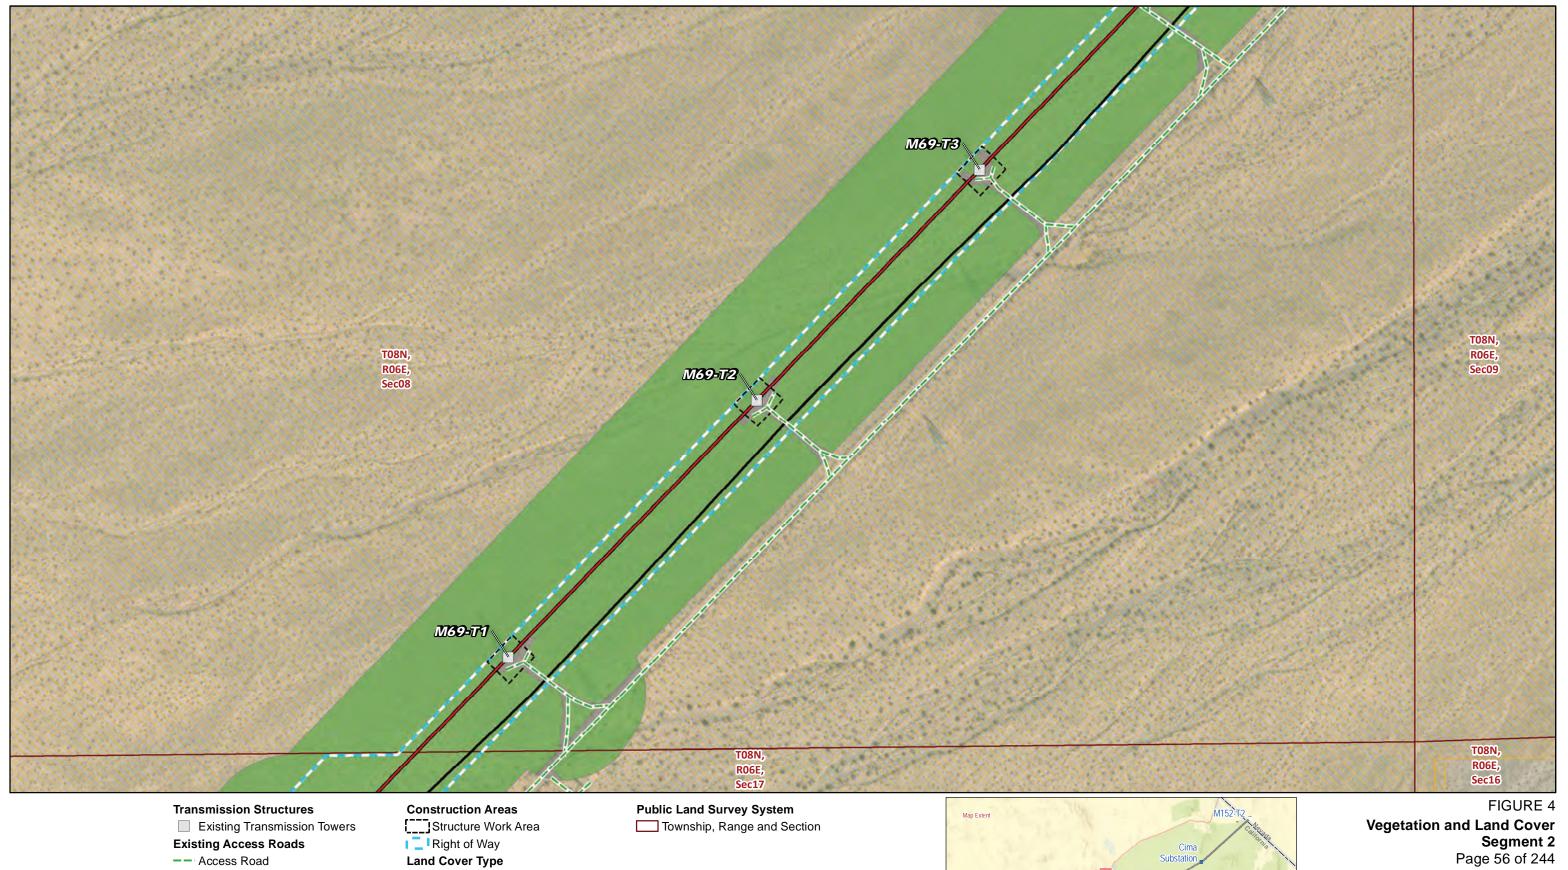

\* Areas with no color fill are private land.

Source: SCE, BLM, CDFW, ESRI

New, Overhead

### **Public Land Survey System**

Township, Range and Section

\* Areas with no color fill

--- New, Overhead

\* Areas with no color fill