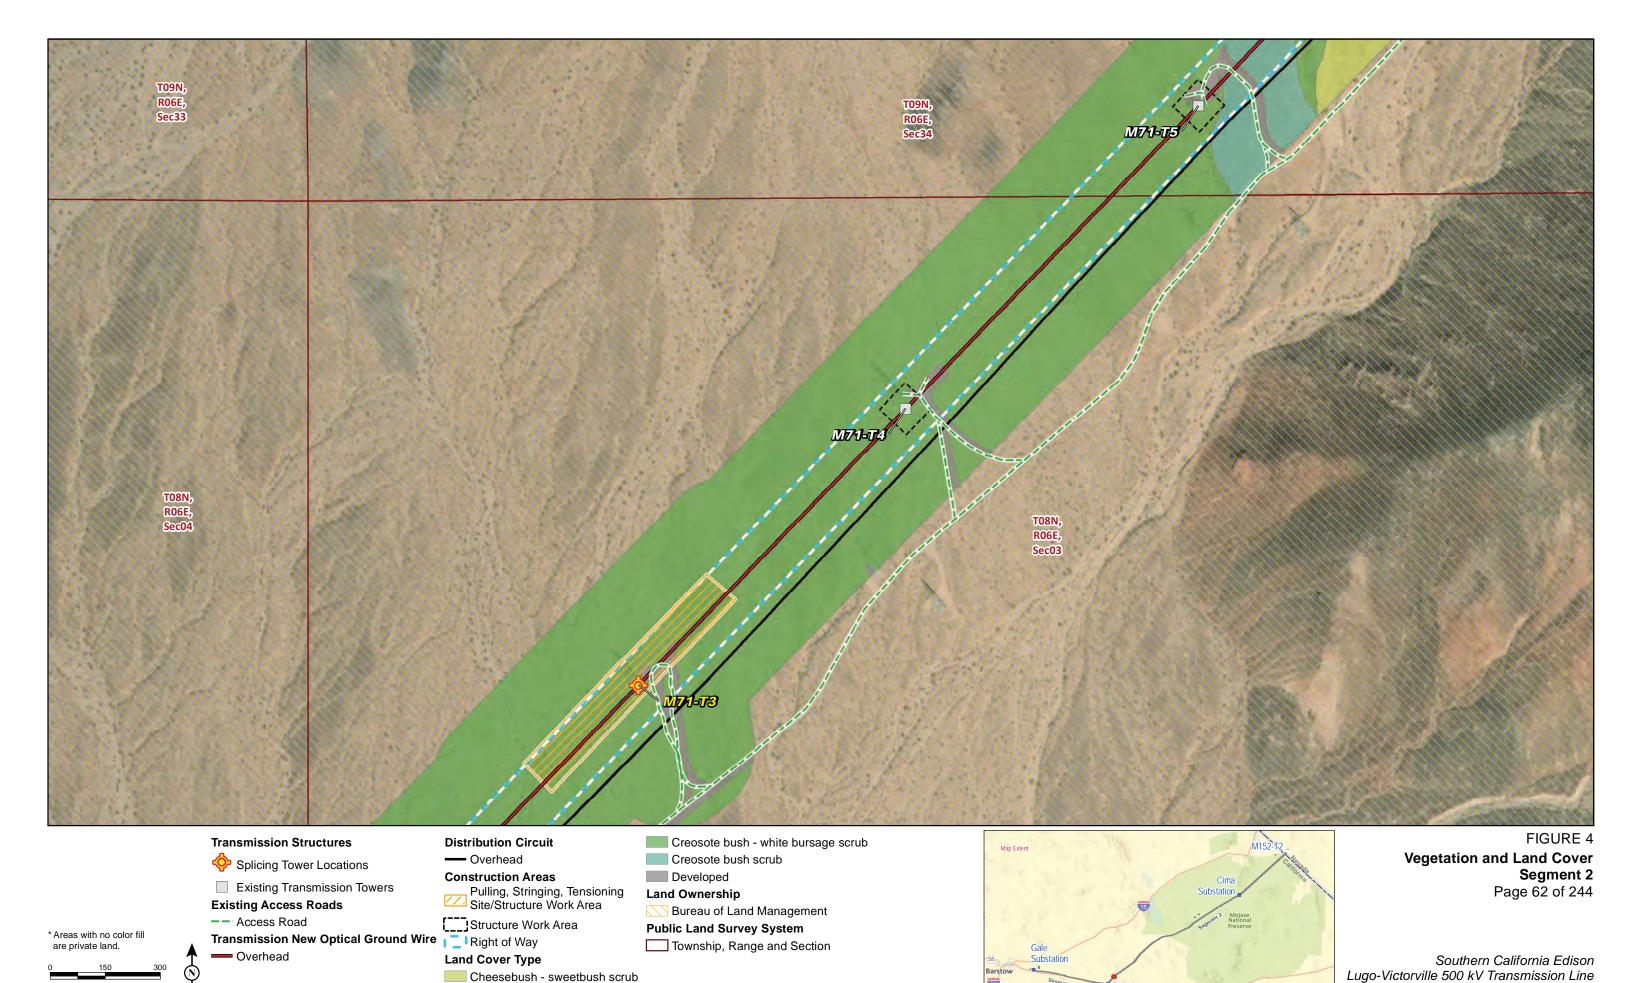

# Land Cover Type

Creosote bush - white bursage scrub

**Public Land Survey System** 

Remedial Action Scheme Project

#### Transmission New Optical Ground Wire Land Cover Type

Overhead

**Distribution Circuit** 

Overhead

Brittle bush scrub

Cheesebush - sweetbush scrub

Creosote bush - white bursage scrub

Creosote bush scrub

#### Overhead

Distribution Circuit
Overhead

Land Cover Type

Brittle bush scrub

Creosote bush - white bursage scrub

Creosote bush scrub