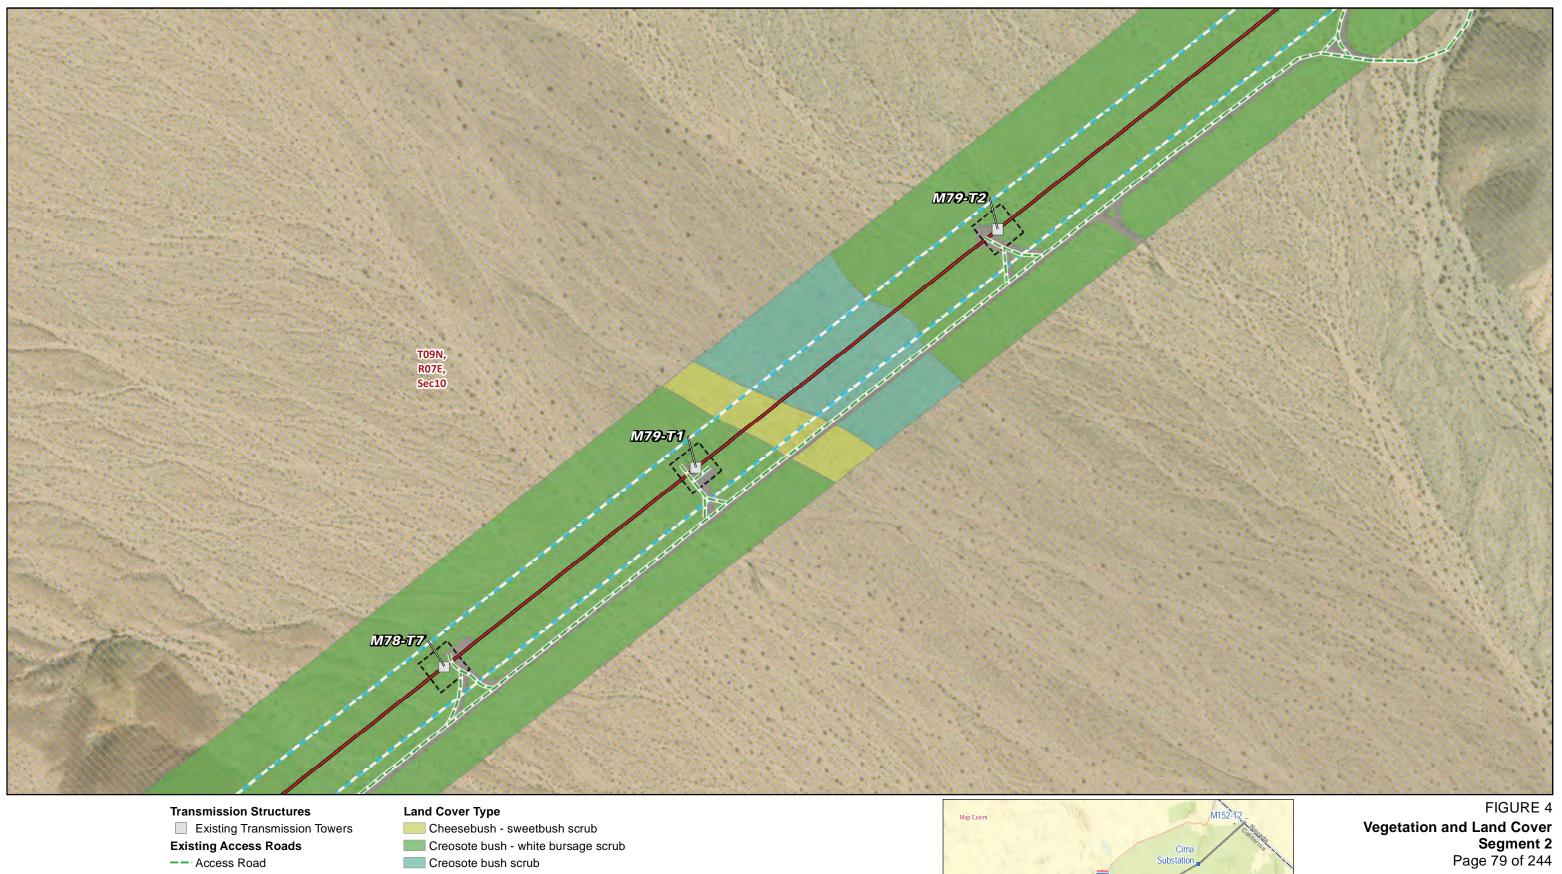

\* Areas with no color fill are private land.

Source: SCE, BLM, CDFW, ESRI

New, Overhead