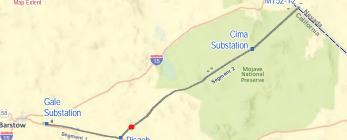

of Way

.....

#### Overhead

Distribution Circuit
Overhead

Land Cover Type

Brittle bush scrub

Creosote bush - white bursage scrub

Creosote bush scrub









#### Transmission New Optical Ground Wire Land Ownership

#### Overhead

Bureau of Land Management

# **Construction Areas**

Right of Way

Structure Work Area

### **Public Land Survey System**

Township, Range and Section



**Construction Areas Land Ownership** Structure Work Area Bureau of Land Management Right of Way

\* Areas with no color fill

Source: SCE, BLM, CDFW, ESRI







Overhead

**Construction Areas** 

Right of Way

Structure Work Area

Creosote bush - white bursage scrub

Transmission New Optical Ground Wire Desert willow - smoke tree wash woodland

Developed **Land Ownership** 

Bureau of Land Management





Segment 2 Page 67 of 244





Source: SCE, BLM, CDFW, ESRI

Overhead **Land Ownership** 

**Construction Areas** 

Right of Way

Structure Work Area

Bureau of Land Management

**Public Land Survey System** 

Township, Range and Section





Source: SCE, BLM, CDFW, ESRI

-- Access Road

Overhead

Right of Way Land Cover Type

Transmission New Optical Ground Wire Creosote bush - white bursage scrub

Developed







Source: SCE, BLM, CDFW, ESRI

Transmission New Optical Ground Wire Developed

Overhead

**Construction Areas** Pulling, Stringing, Tensioning
Site/Structure Work Area

#### **Land Ownership**

Bureau of Land Management

#### **Public Land Survey System**

Township, Range and Section







Overhead

**Construction Areas** 

Right of Way

Structure Work Area

Source: SCE, BLM,