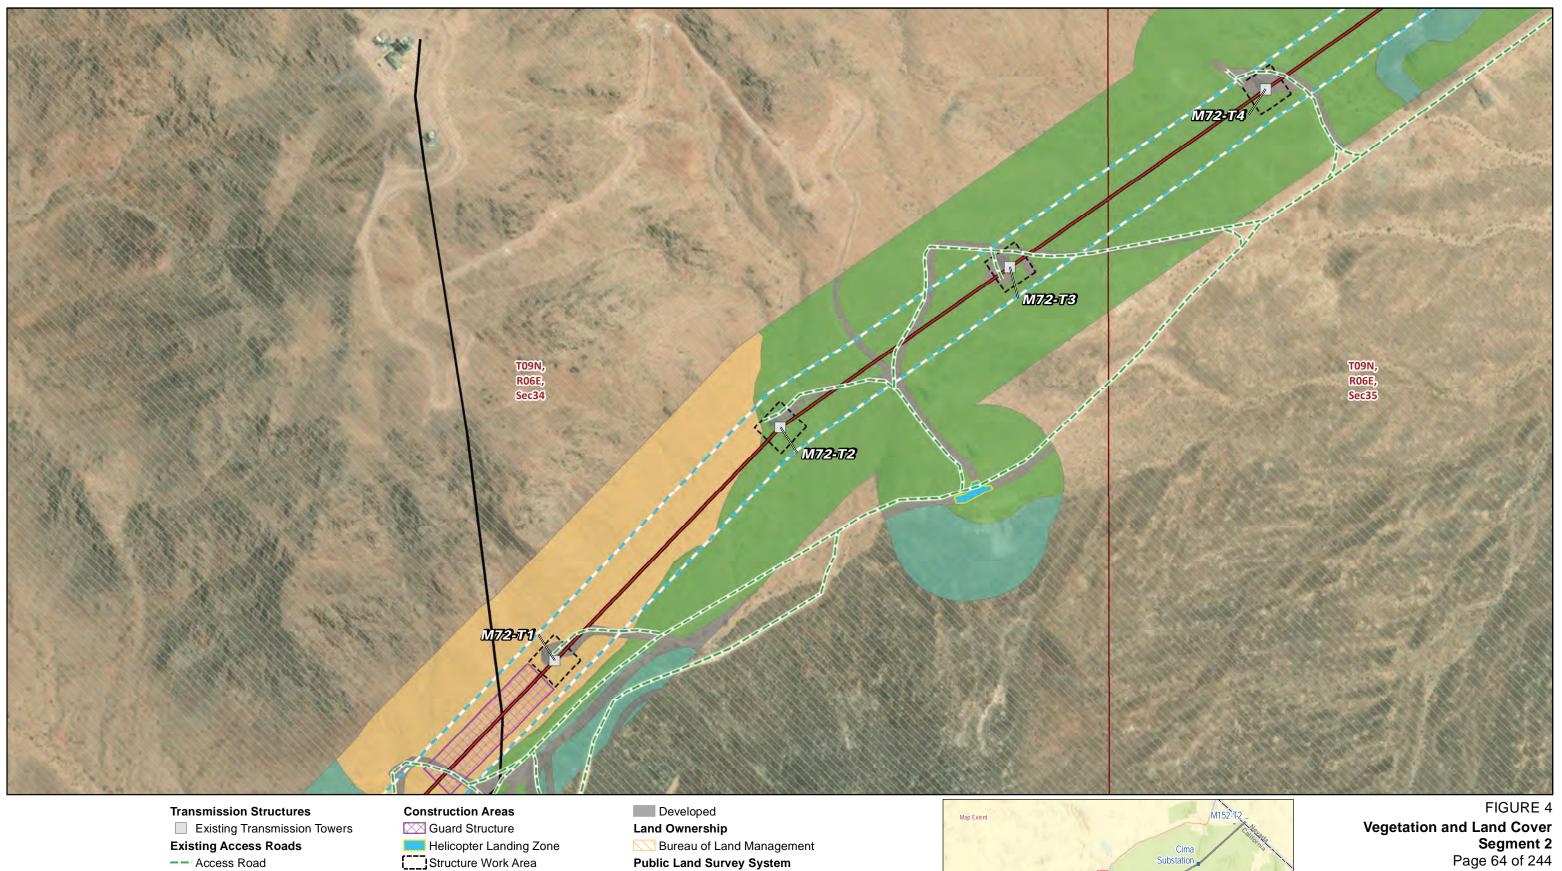

Overhead

**Construction Areas** 

Right of Way

Structure Work Area

Creosote bush - white bursage scrub

Transmission New Optical Ground Wire Desert willow - smoke tree wash woodland

Developed **Land Ownership** 

Bureau of Land Management

Segment 2 Page 67 of 244

Source: SCE, BLM, CDFW, ESRI

Overhead **Land Ownership** 

**Construction Areas** 

Right of Way

Structure Work Area

Bureau of Land Management

**Public Land Survey System** 

Township, Range and Section

Source: SCE, BLM, CDFW, ESRI

-- Access Road

Overhead

Right of Way Land Cover Type

Transmission New Optical Ground Wire Creosote bush - white bursage scrub