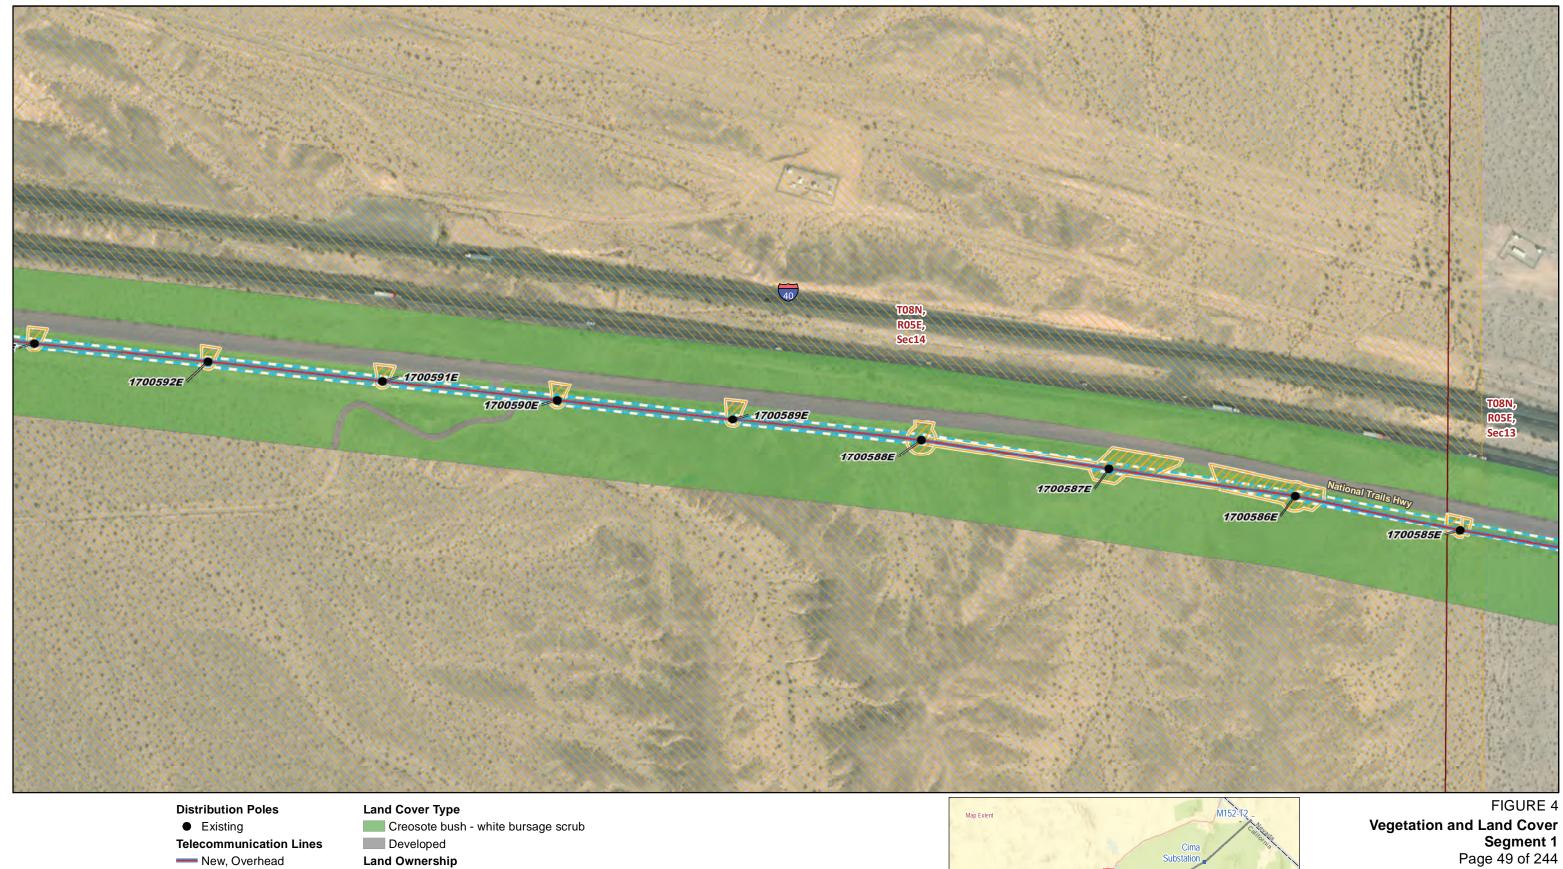

Township, Range and Section

Segment 1 Page 50 of 244

Developed

--- New, Overhead

**Construction Areas** 

Right of Way

**Land Ownership** 

Bureau of Land Management

Pulling, Stringing, Tensioning
Site/Structure Work Area

Public Land Survey System
Township, Range and Sec

Township, Range and Section

**Vegetation and Land Cover** Segment 1 Page 51 of 244

are private land.