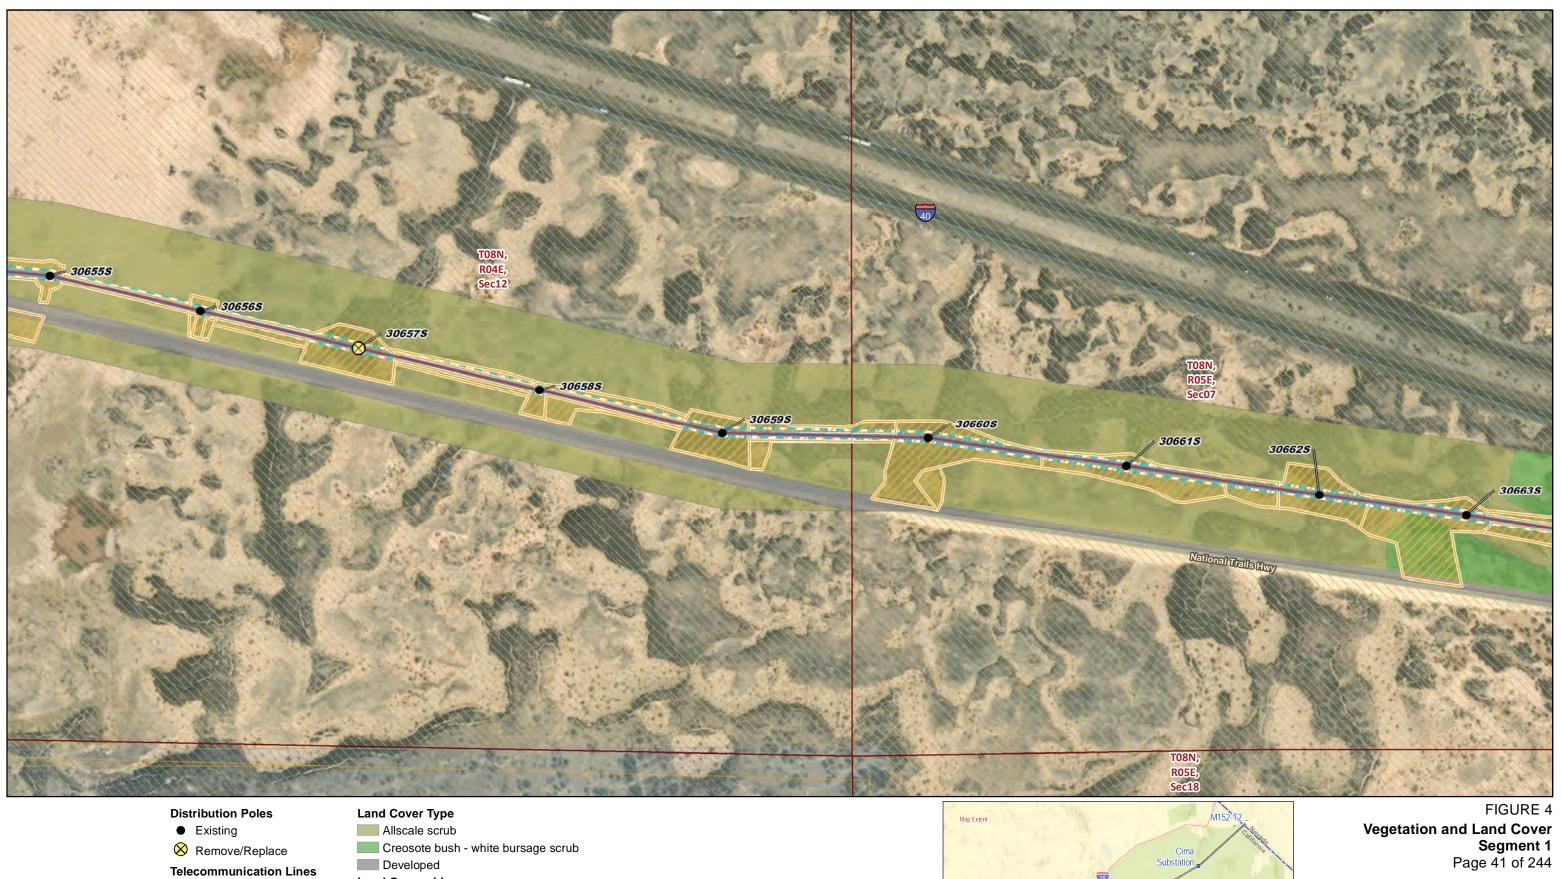

\* Areas with no color fill are private land.

Source: SCE, BLM, CDFW, ESRI

New, Overhead

### **Public Land Survey System**

Township, Range and Section

\* Areas with no color fill

--- New, Overhead

#### **Telecommunication Lines**