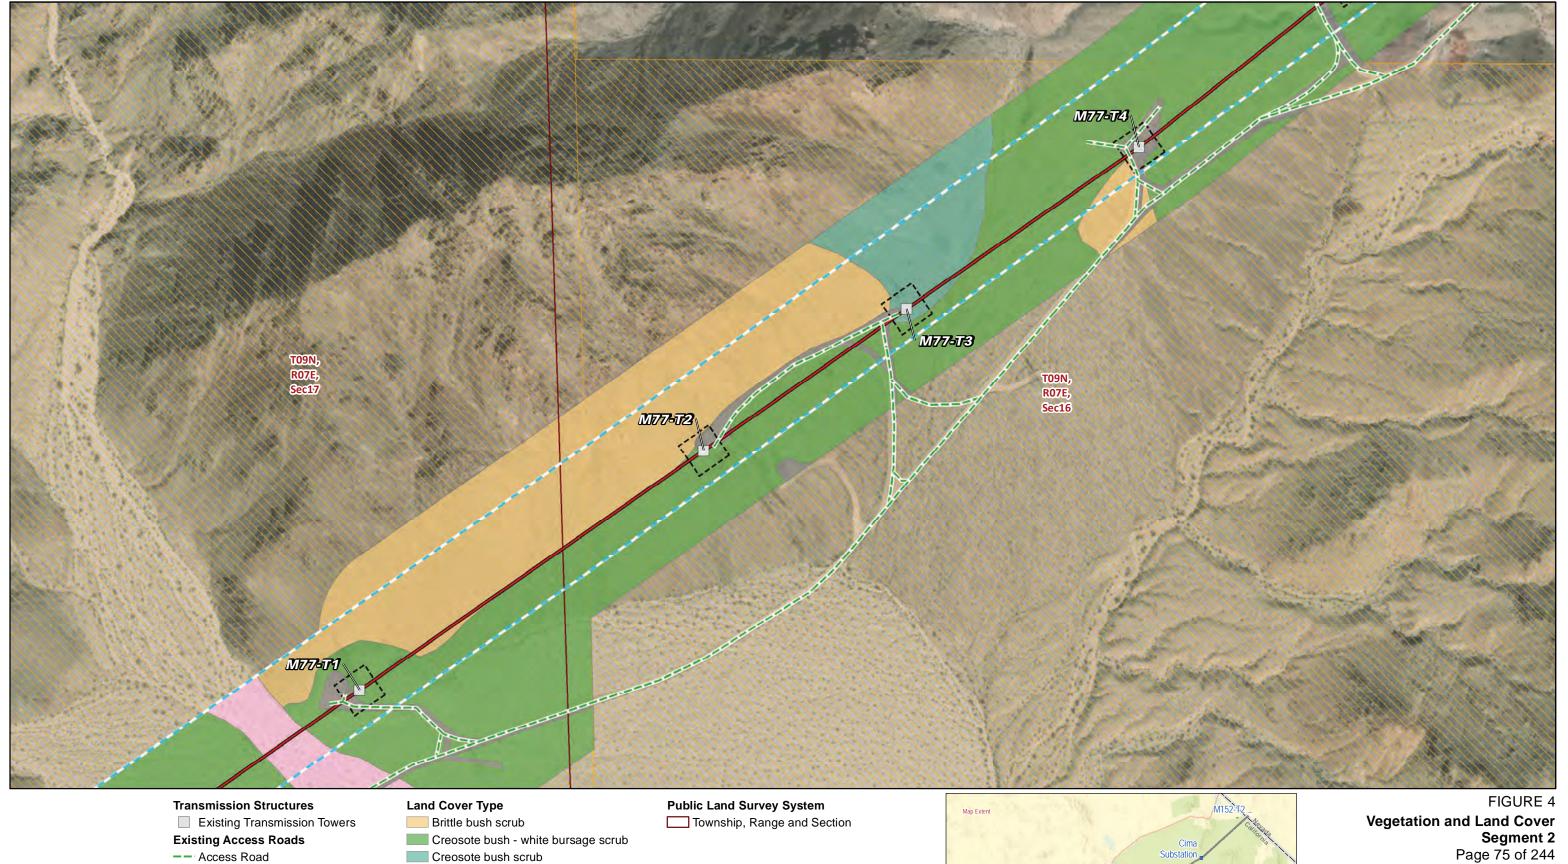

Overhead

**Construction Areas** 

Right of Way

Structure Work Area

Creosote bush - white bursage scrub

Transmission New Optical Ground Wire Desert willow - smoke tree wash woodland

Developed **Land Ownership** 

Bureau of Land Management

Segment 2 Page 67 of 244

Source: SCE, BLM, CDFW, ESRI

Overhead **Land Ownership** 

**Construction Areas** 

Right of Way

Structure Work Area

Bureau of Land Management