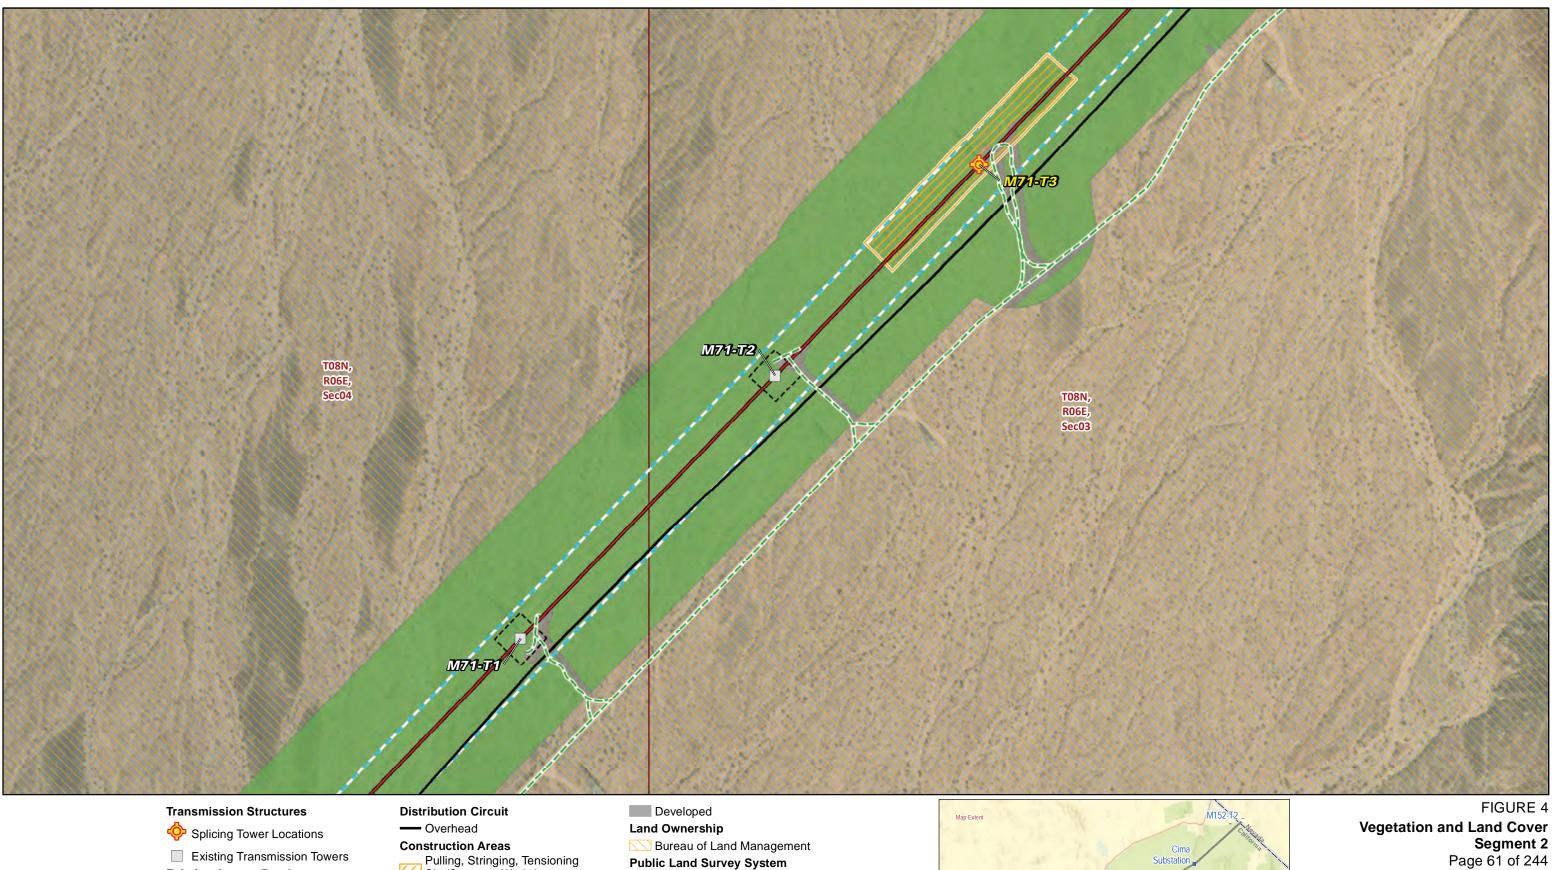

Overhead

**Construction Areas** 

Right of Way

Structure Work Area

Creosote bush - white bursage scrub

Transmission New Optical Ground Wire Desert willow - smoke tree wash woodland

Developed **Land Ownership** 

Bureau of Land Management

Segment 2 Page 67 of 244

Source: SCE, BLM, CDFW, ESRI

Overhead **Land Ownership** 

**Construction Areas** 

Right of Way

Structure Work Area

Bureau of Land Management