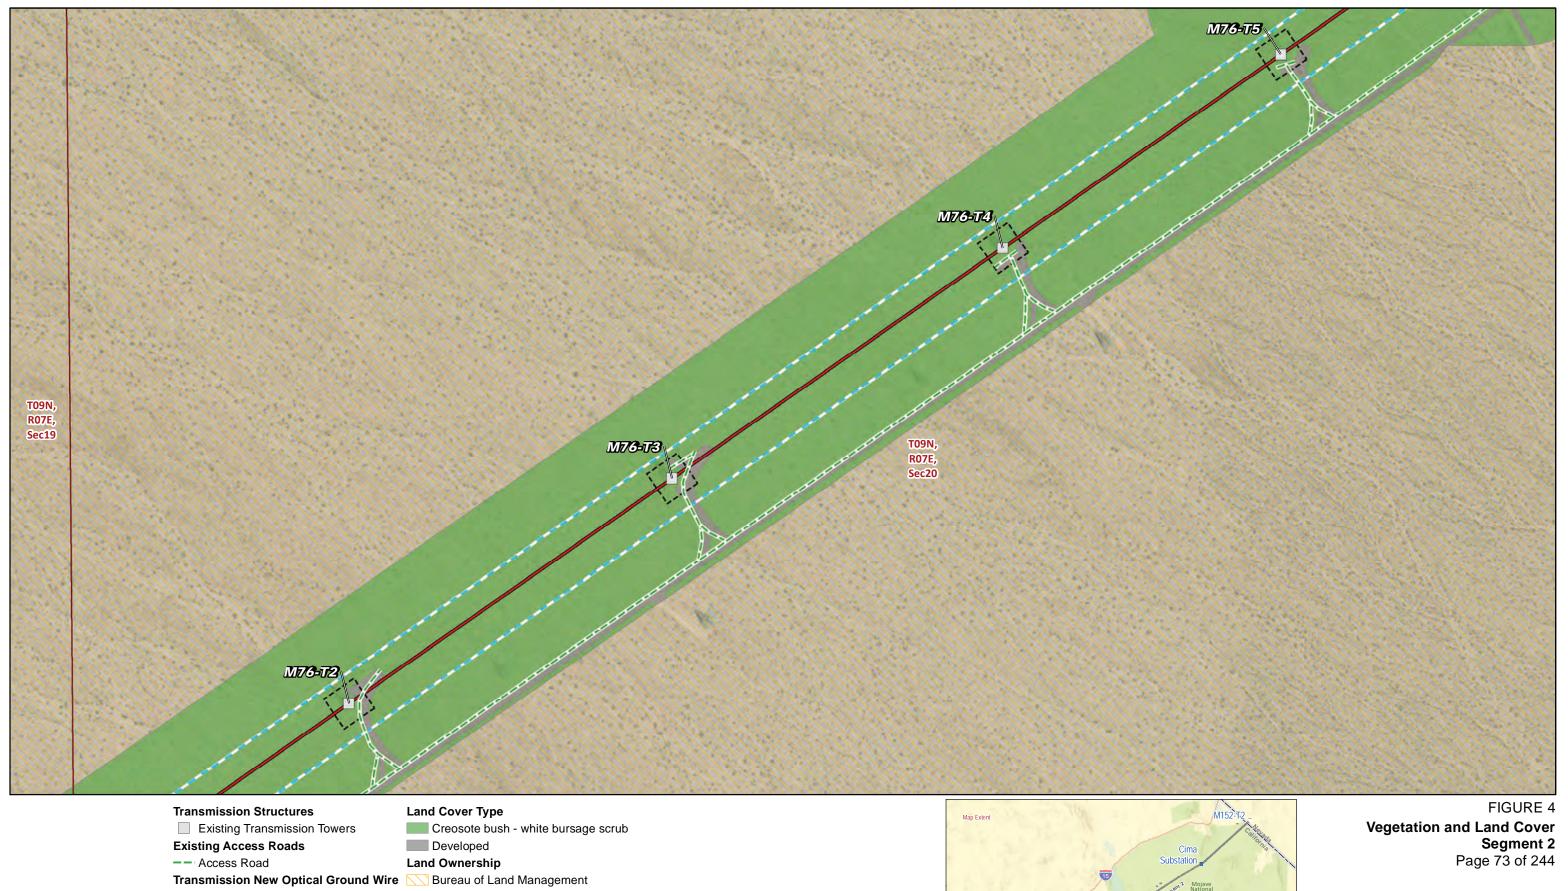

Overhead

**Construction Areas** 

Right of Way

Structure Work Area

Creosote bush - white bursage scrub

Transmission New Optical Ground Wire Desert willow - smoke tree wash woodland

Developed **Land Ownership** 

Bureau of Land Management

Segment 2 Page 67 of 244

Source: SCE, BLM, CDFW, ESRI

Overhead **Land Ownership** 

**Construction Areas** 

Right of Way

Structure Work Area

Bureau of Land Management