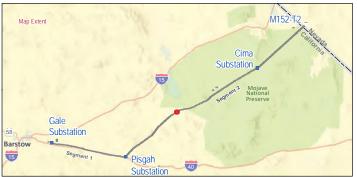

* 

Township, Range and Section











Southern California Edison

Remedial Action Scheme Project

Lugo-Victorville 500 kV Transmission Line

\* Areas with no color fill are private land.



Source: SCE, BLM, CDFW, ESRI

**Construction Areas** 

Right of Way

Structure Work Area

Bureau of Land Management

CA State Lands









\* Areas with no color fill



Overhead

**Construction Areas** 

Helicopter Landing Zone

Structure Work Area

# **Land Ownership**

Bureau of Land Management

## **Public Land Survey System**

Township, Range and Section











Transmission New Optical Ground Wire Developed

Overhead

**Construction Areas** 

Structure Work Area

Right of Way

### **Land Ownership**

Bureau of Land Management

**Public Land Survey System** 

Township, Range and Section







Source: SCE, BLM, CDFW, ESRI

Overhead

**Construction Areas** 

Right of Way

\_\_\_Structure Work Area

**Land Ownership** 

Bureau of Land Management

**Public Land Survey System** 

Township, Range and Section







Overhead Big galleta shrub-steppe Creosote bush - white bursage scrub Lugo-Victorville 500 kV Transmission Line Remedial Action Scheme Project Source: SCE, BLM, CDFW, ESRI

Southern California Edison







Transmission New Optical Ground Wire Creosote bush - white bursage scrub

Overhead

# **Construction Areas**

Pulling, Stringing, Tensioning
Site/Structure Work Area

Creosote bush scrub

Developed

### **Land Ownership**

Bureau of Land Management





\* Areas with no color fill



## Overhead

# **Construction Areas**

Structure Work Area Right of Way

Bureau o