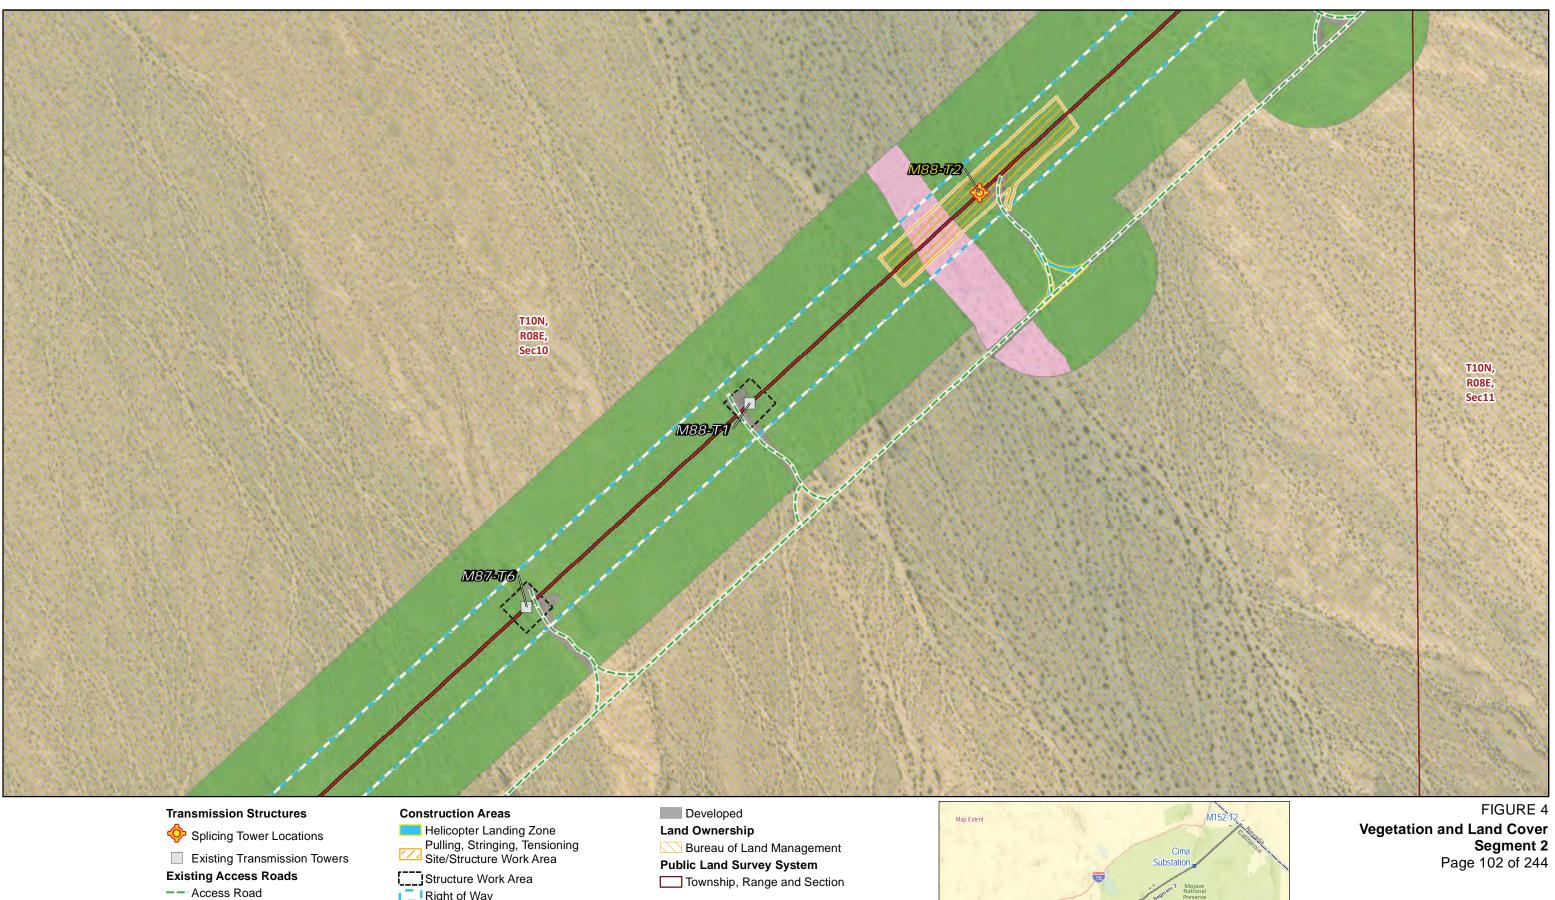

# **Construction Areas**

Pulling, Stringing, Tensioning
Site/Structure Work Area

**Land Ownership** 

Bureau of Land Management

## **Public Land Survey System**

Township, Range and Section

Source: SCE, BLM, CDFW, ESRI

Overhead

**Construction Areas** 

Right of Way

\_\_\_Structure Work Area

Bureau of Land Management