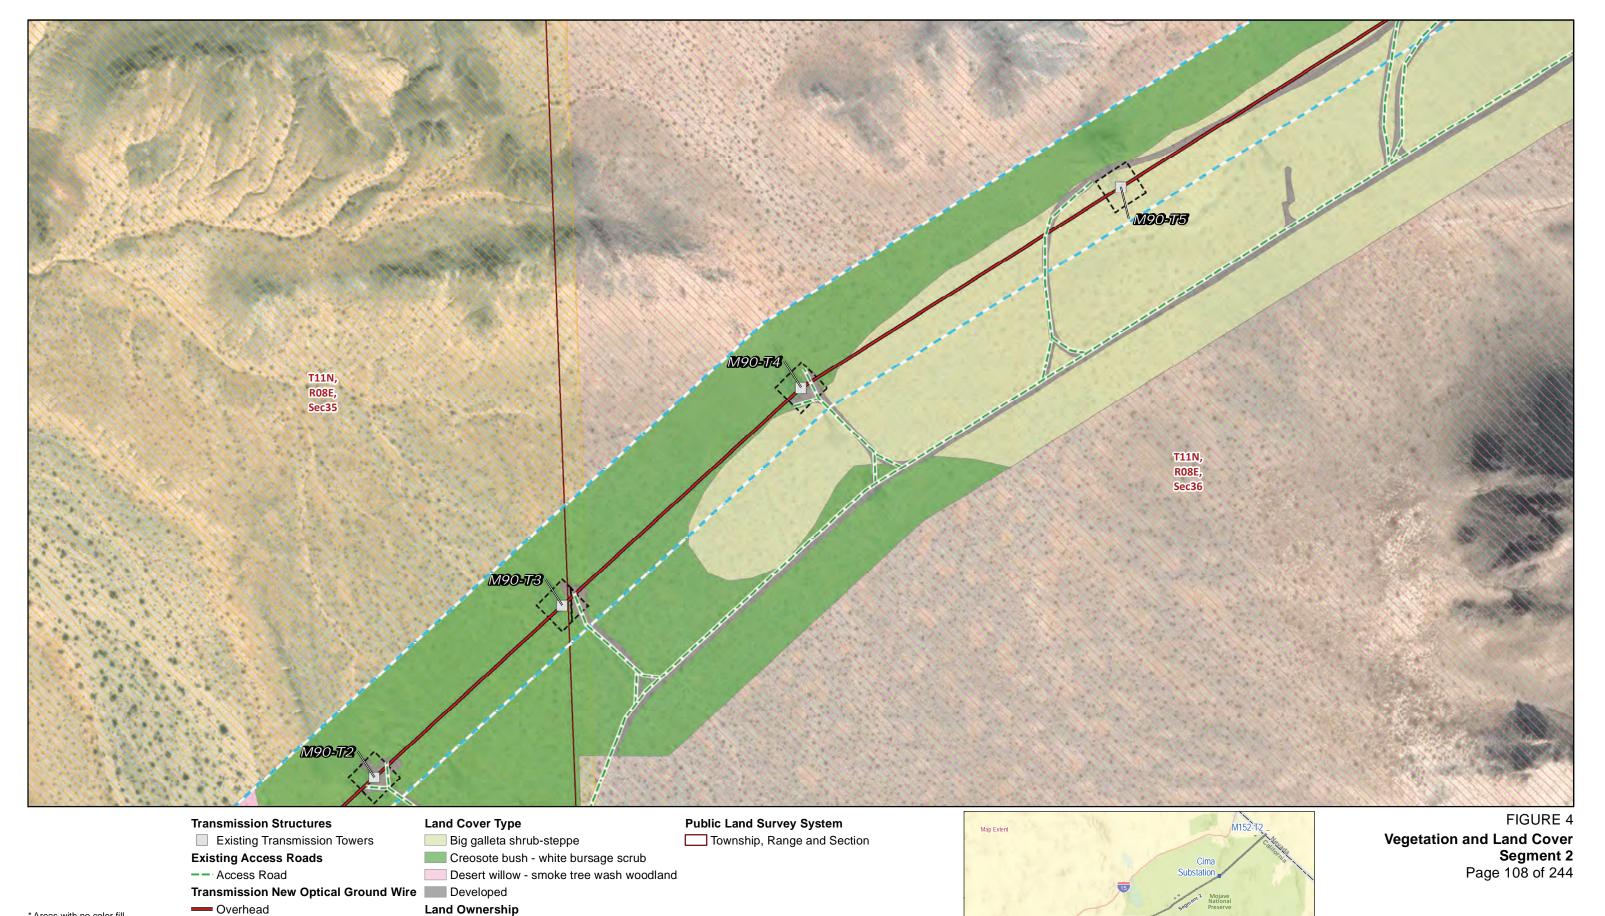

\_\_\_Structure Work Area

**Land Ownership** 

Bureau of Land Management

**Public Land Survey System** 

Township, Range and Section

Overhead Big galleta shrub-steppe Creosote bush - white bursage scrub Lugo-Victorville 500 kV Transmission Line Remedial Action Scheme Project Source: SCE, BLM, CDFW, ESRI

Southern California Edison

Transmission New Optical Ground Wire Creosote bush - white bursage scrub

Overhead