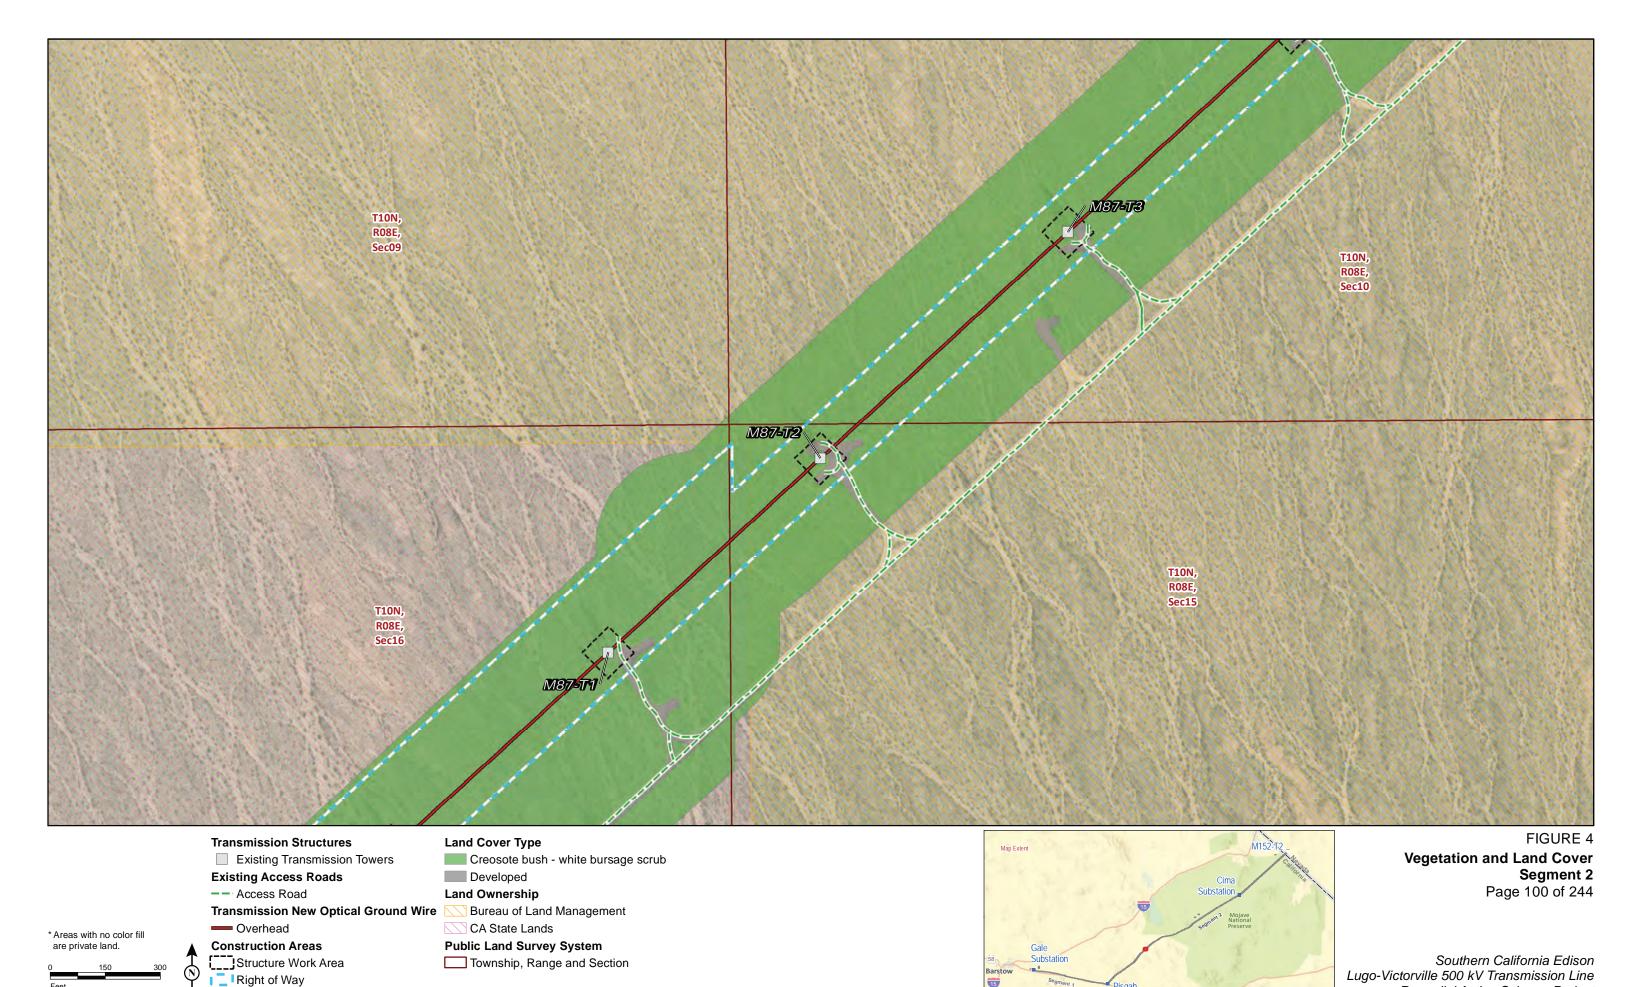

# Land Cover Type

Transmission New Optical Ground Wire Creosote bush - white bursage scrub

Developed

Township, Range and Section

Segment 2 Page 84 of 244

Source: SCE, BLM, CDFW, ESRI

-- Access Road

Overhead

Land Cover Type

Transmission New Optical Ground Wire Creosote bush - white bursage scrub

Developed

Township, Range and Section

Transmission New Optical Ground Wire

Overhead

Construction Areas
\_\_\_\_\_Structure Work Area

Right of Way

Bureau of Land Management

CA State Lands

**Public Land Survey System** 

Township, Range and Section

Source: SCE, BLM, CDFW, ESRI

Overhead CA State Lands

**Construction Areas** 