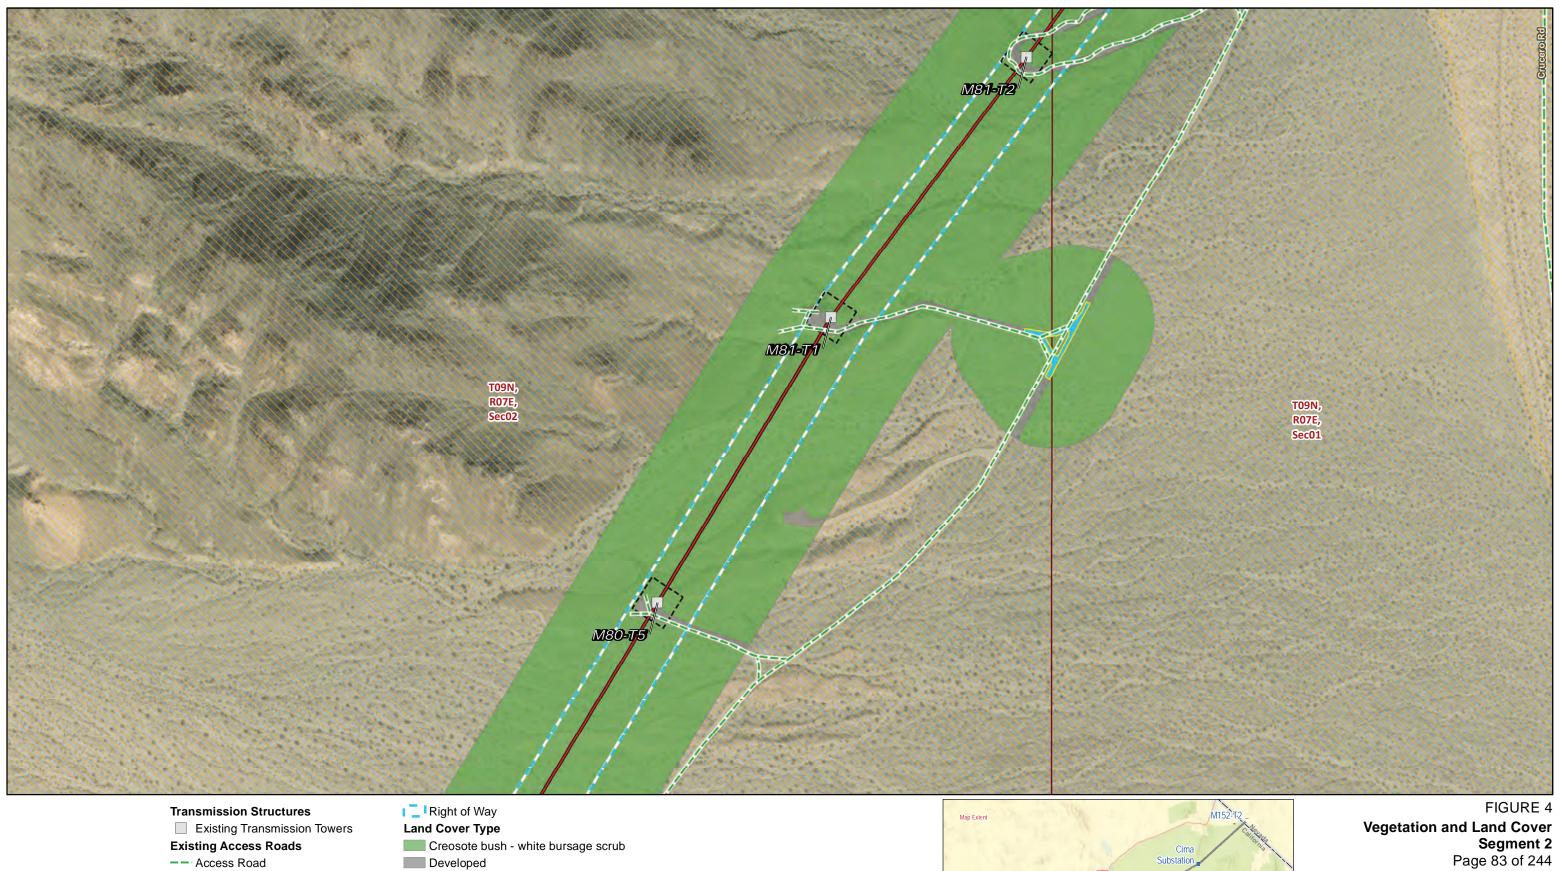

# Land Cover Type

Transmission New Optical Ground Wire Creosote bush - white bursage scrub

Developed

Township, Range and Section

Segment 2 Page 84 of 244

Source: SCE, BLM, CDFW, ESRI

-- Access Road

Overhead

Land Cover Type

Transmission New Optical Ground Wire Creosote bush - white bursage scrub

Developed

Township, Range and Section

Transmission New Optical Ground Wire

Overhead

Construction Areas
\_\_\_\_\_Structure Work Area