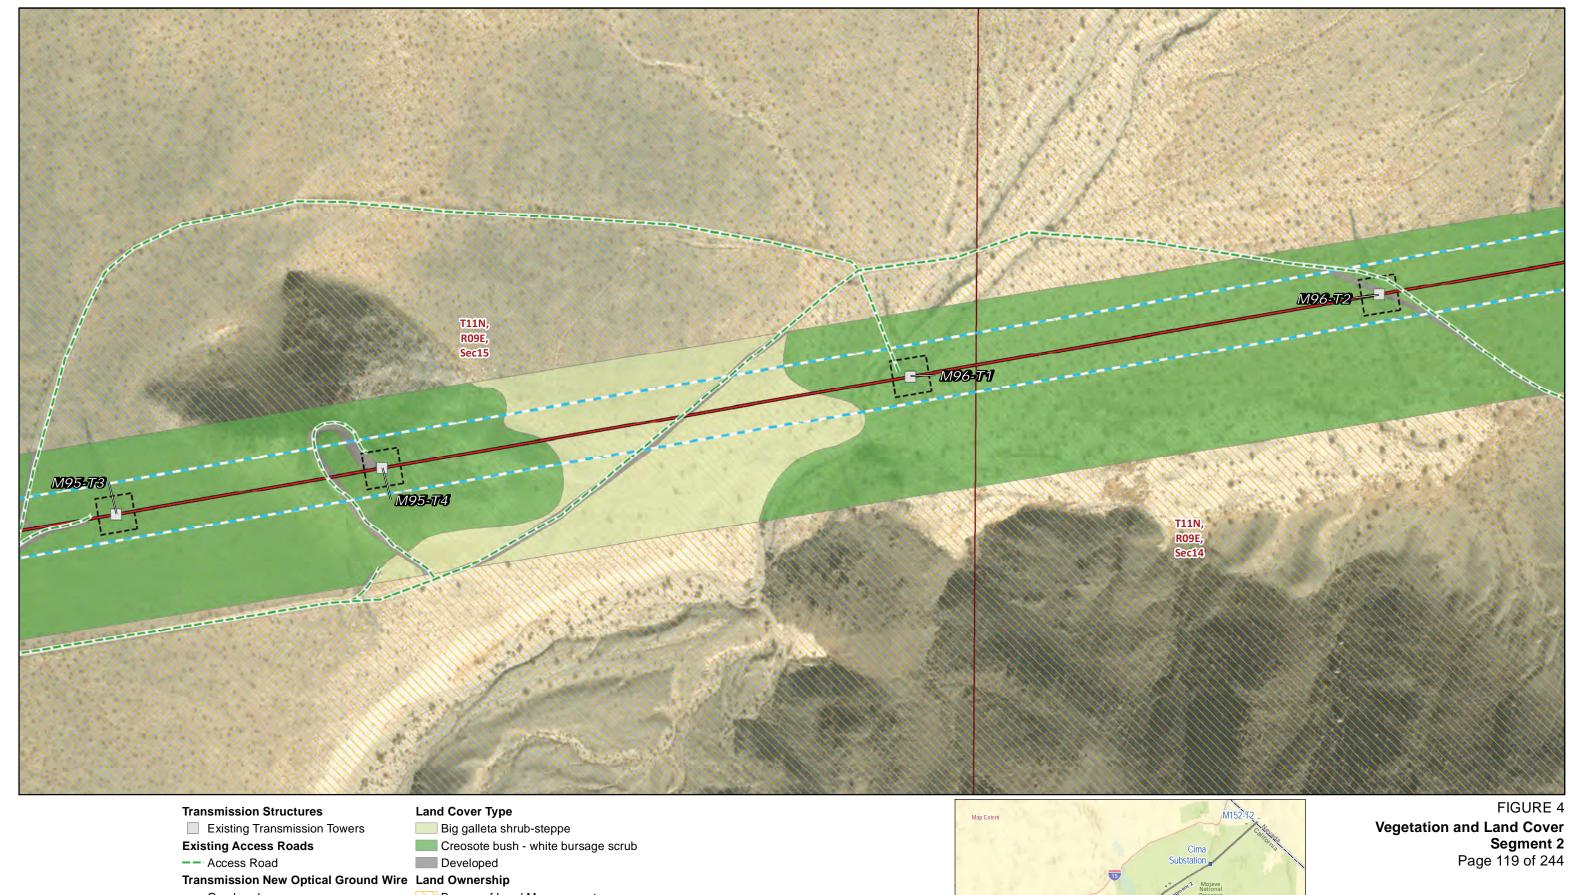

# Land Cover Type

Transmission New Optical Ground Wire Creosote bush - white bursage scrub

Developed

Township, Range and Section

Segment 2 Page 84 of 244

Source: SCE, BLM, CDFW, ESRI

-- Access Road

Overhead

\_\_\_Structure Work Area

**Land Ownership** 

Bureau of Land Management

**Public Land Survey System** 

Township, Range and Section

Overhead Big galleta shrub-steppe Creosote bush - white bursage scrub Lugo-Victorville 500 kV Transmission Line Remedial Action Scheme Project Source: SCE, BLM, CDFW, ESRI