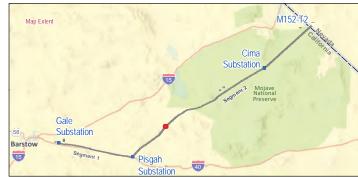

Township, Range and Section

Southern California Edison

Remedial Action Scheme Project

Lugo-Victorville 500 kV Transmission Line

\* Areas with no color fill are private land.

Source: SCE, BLM, CDFW, ESRI

**Construction Areas** 