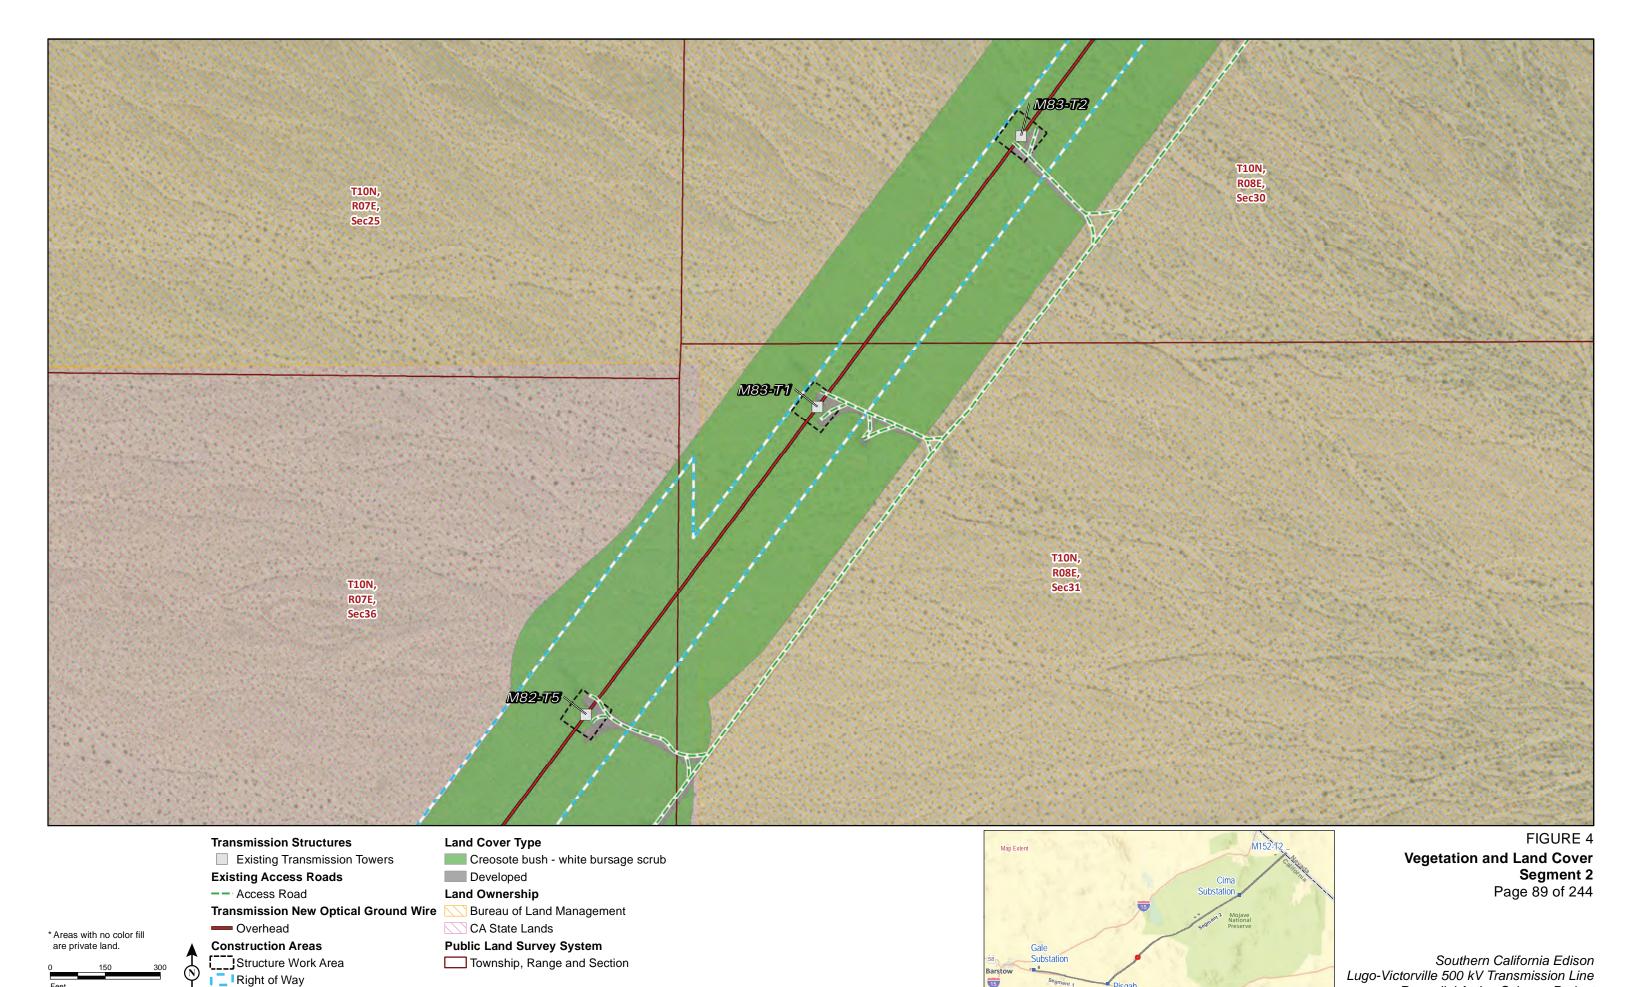

# Land Cover Type

Transmission New Optical Ground Wire Creosote bush - white bursage scrub

Developed

Township, Range and Section

Segment 2 Page 84 of 244

Source: SCE, BLM, CDFW, ESRI

-- Access Road

Overhead

Land Cover Type

Transmission New Optical Ground Wire Creosote bush - white bursage scrub

Developed

Township, Range and Section

Transmission New Optical Ground Wire

Overhead

Construction Areas
\_\_\_\_\_Structure Work Area

Right of Way

Bureau of Land Management

CA State Lands

**Public Land Survey System** 

Township, Range and Section

Source: SCE, BLM, CDFW, ESRI

Overhead CA State Lands

**Construction Areas** 