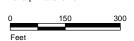

# Land Cover Type

Transmission New Optical Ground Wire Creosote bush - white bursage scrub

Developed

Township, Range and Section

Segment 2 Page 84 of 244

Source: SCE, BLM, CDFW, ESRI

-- Access Road

Overhead

Land Cover Type

Transmission New Optical Ground Wire Creosote bush - white bursage scrub

Developed

Township, Range and Section

Transmission New Optical Ground Wire

Overhead

Construction Areas
\_\_\_\_\_Structure Work Area