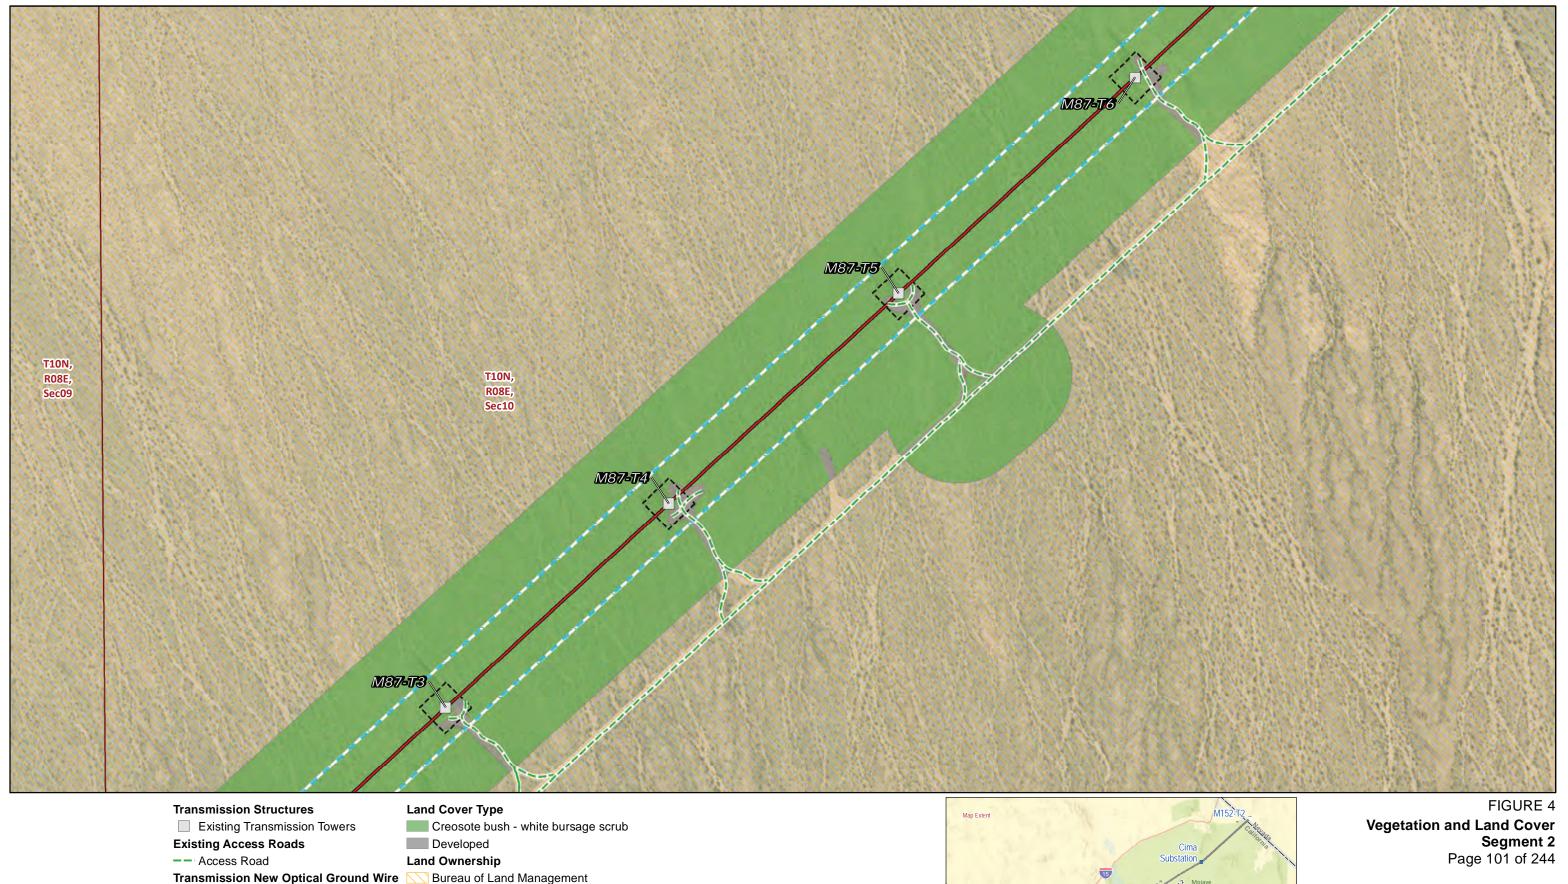

# Land Cover Type

Transmission New Optical Ground Wire Creosote bush - white bursage scrub

Developed

Township, Range and Section

Segment 2 Page 84 of 244

Source: SCE, BLM, CDFW, ESRI

-- Access Road

Overhead

Land Cover Type

Transmission New Optical Ground Wire Creosote bush - white bursage scrub

Developed

Township, Range and Section

Transmission New Optical Ground Wire

Overhead

Construction Areas
\_\_\_\_\_Structure Work Area

Right of Way

Bureau of Land Management

CA State Lands

**Public Land Survey System** 

Township, Range and Section

Source: SCE, BLM, CDFW, ESRI

Overhead CA State Lands

**Construction Areas** 