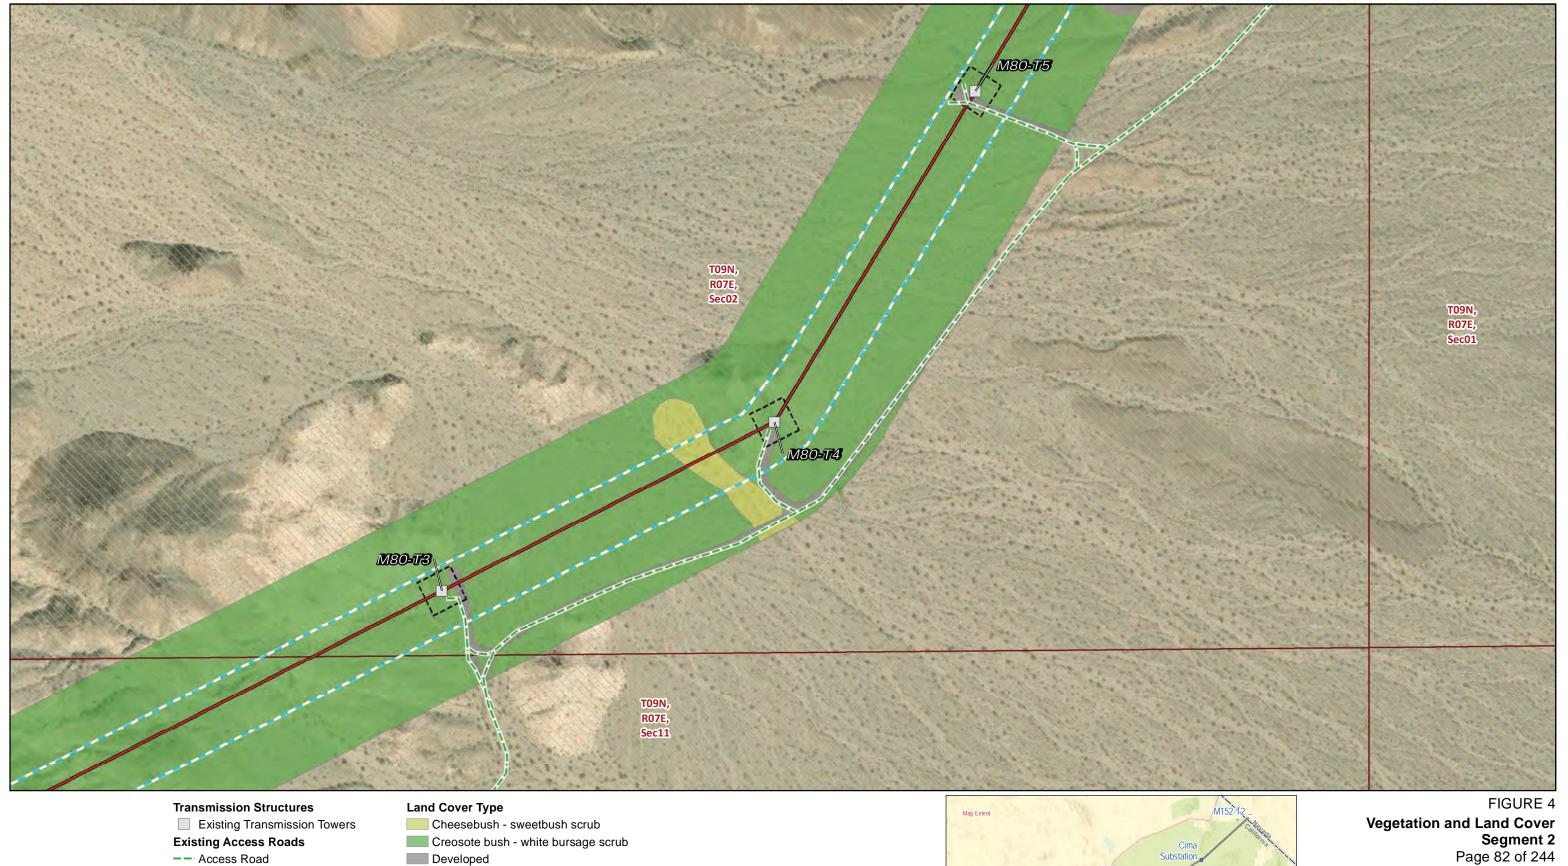

# Land Cover Type

Transmission New Optical Ground Wire Creosote bush - white bursage scrub

Developed

Township, Range and Section

Segment 2 Page 84 of 244

Source: SCE, BLM, CDFW, ESRI

-- Access Road

Overhead

Land Cover Type

Transmission New Optical Ground Wire Creosote bush - white bursage scrub

Developed

Township, Range and Section

Transmission New Optical Ground Wire

Overhead

Construction Areas
\_\_\_\_\_Structure Work Area

Creosote bush - white bursage scrub

Developed

Source: SCE, BLM, CDFW, ESRI