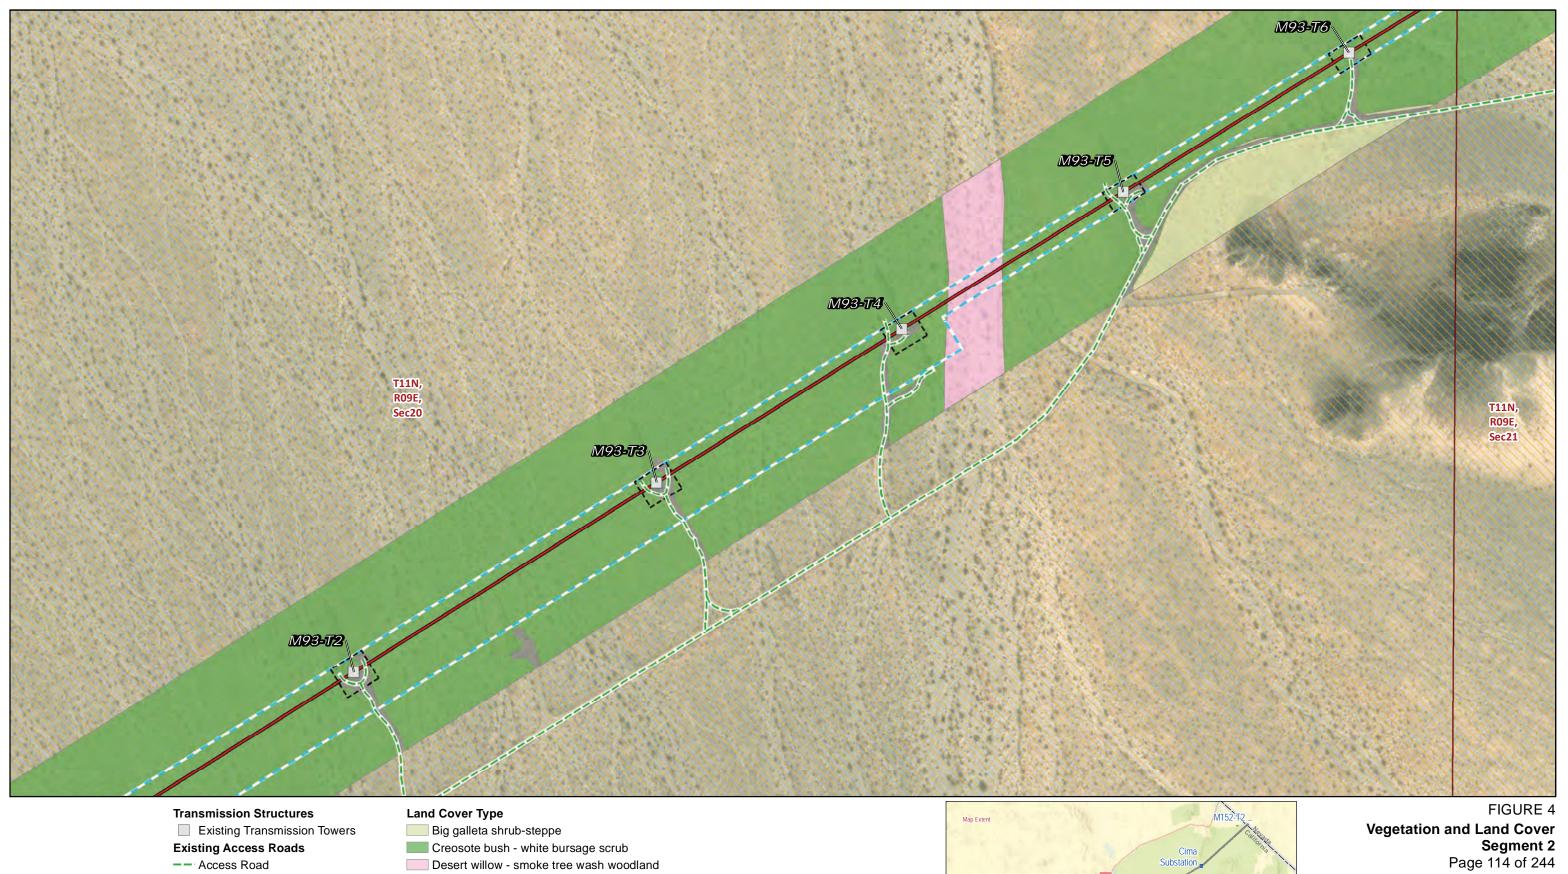

# Transmission New Optical Ground Wire Land Cover Type

Creosote bush - white bursage scrub Desert willow - smoke tree wash woodland

Source: SCE, BLM, CDFW, ESRI

-- Access Road

Overhead

Structure Work Area

Right of Way

# Transmission New Optical Ground Wire Land Cover Type

Creosote bush - white bursage scrub

Desert willow - smoke tree wash woodland

**Construction Areas** 

Structure Work Area

Right of Way

**Public Land Survey System** 

Township, Range and Section

Southern California Edison

Remedial Action Scheme Project

Lugo-Victorville 500 kV Transmission Line

\* Areas with no color fill are private land.

Source: SCE, BLM, CDFW, ESRI

**Construction Areas** 