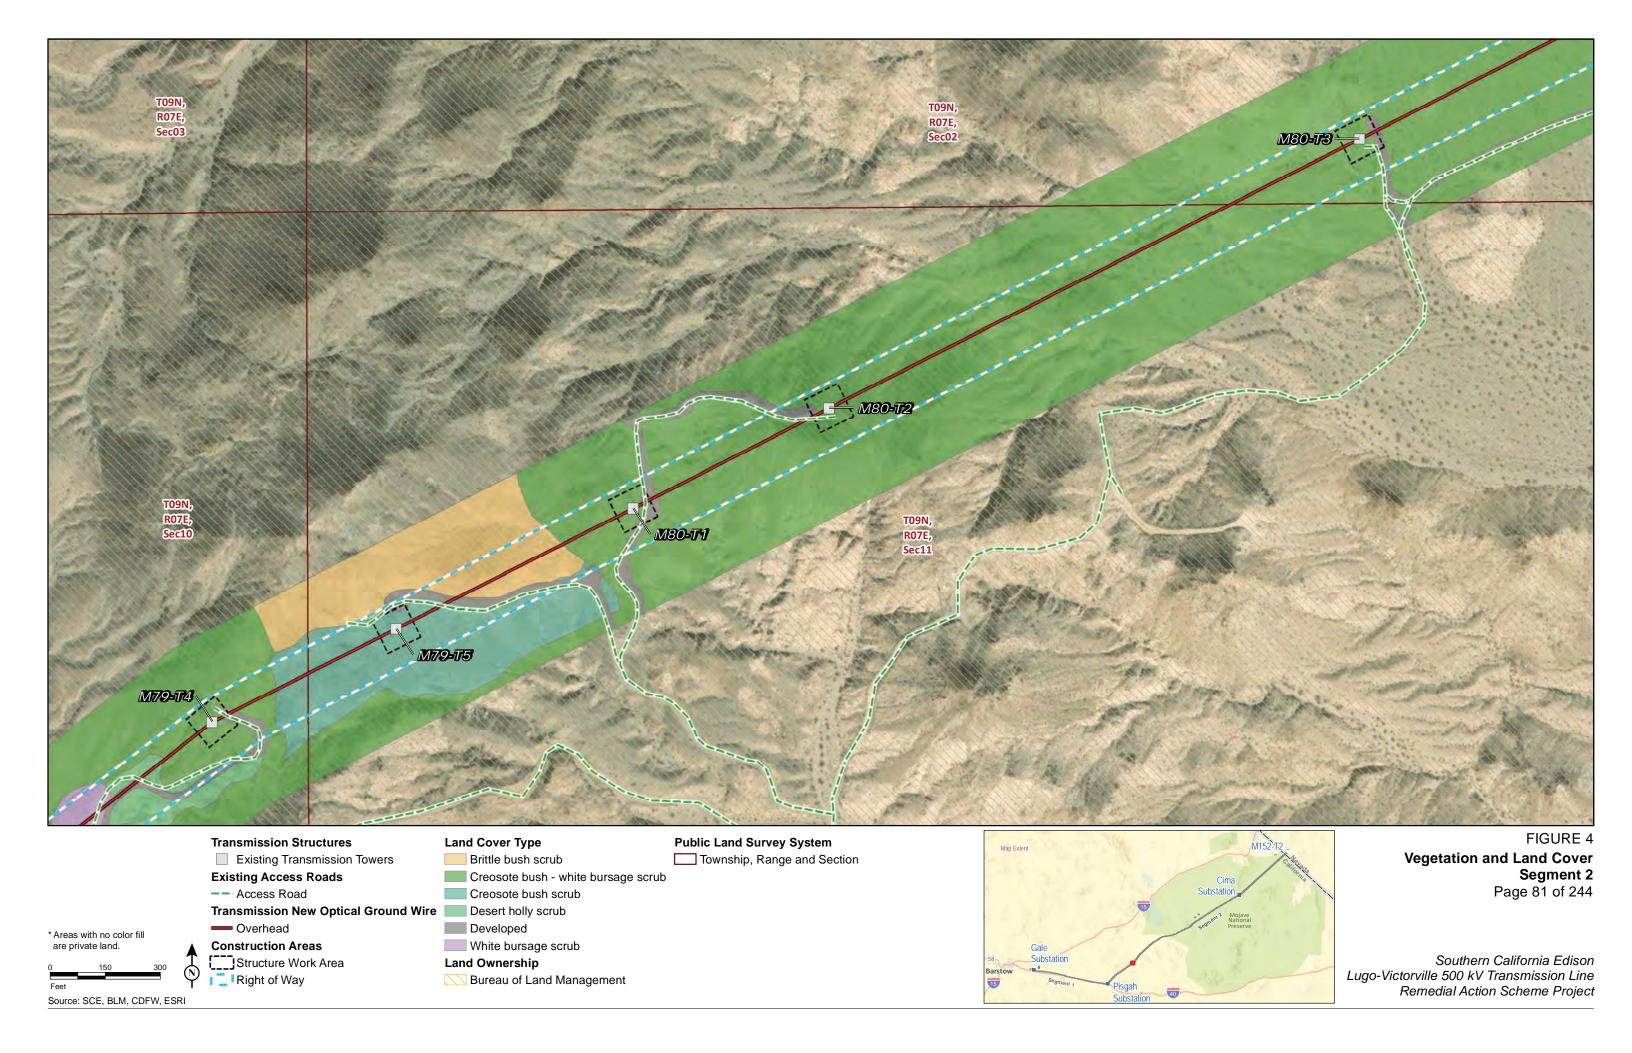

# Land Cover Type

Transmission New Optical Ground Wire Creosote bush - white bursage scrub

Developed

Township, Range and Section

Segment 2 Page 84 of 244

Source: SCE, BLM, CDFW, ESRI

-- Access Road

Overhead

Land Cover Type

Transmission New Optical Ground Wire Creosote bush - white bursage scrub

Developed

Township, Range and Section

Transmission New Optical Ground Wire

Overhead

Construction Areas
\_\_\_\_\_Structure Work Area

Creosote bush - white bursage scrub

Developed

Source: SCE, BLM, CDFW, ESRI