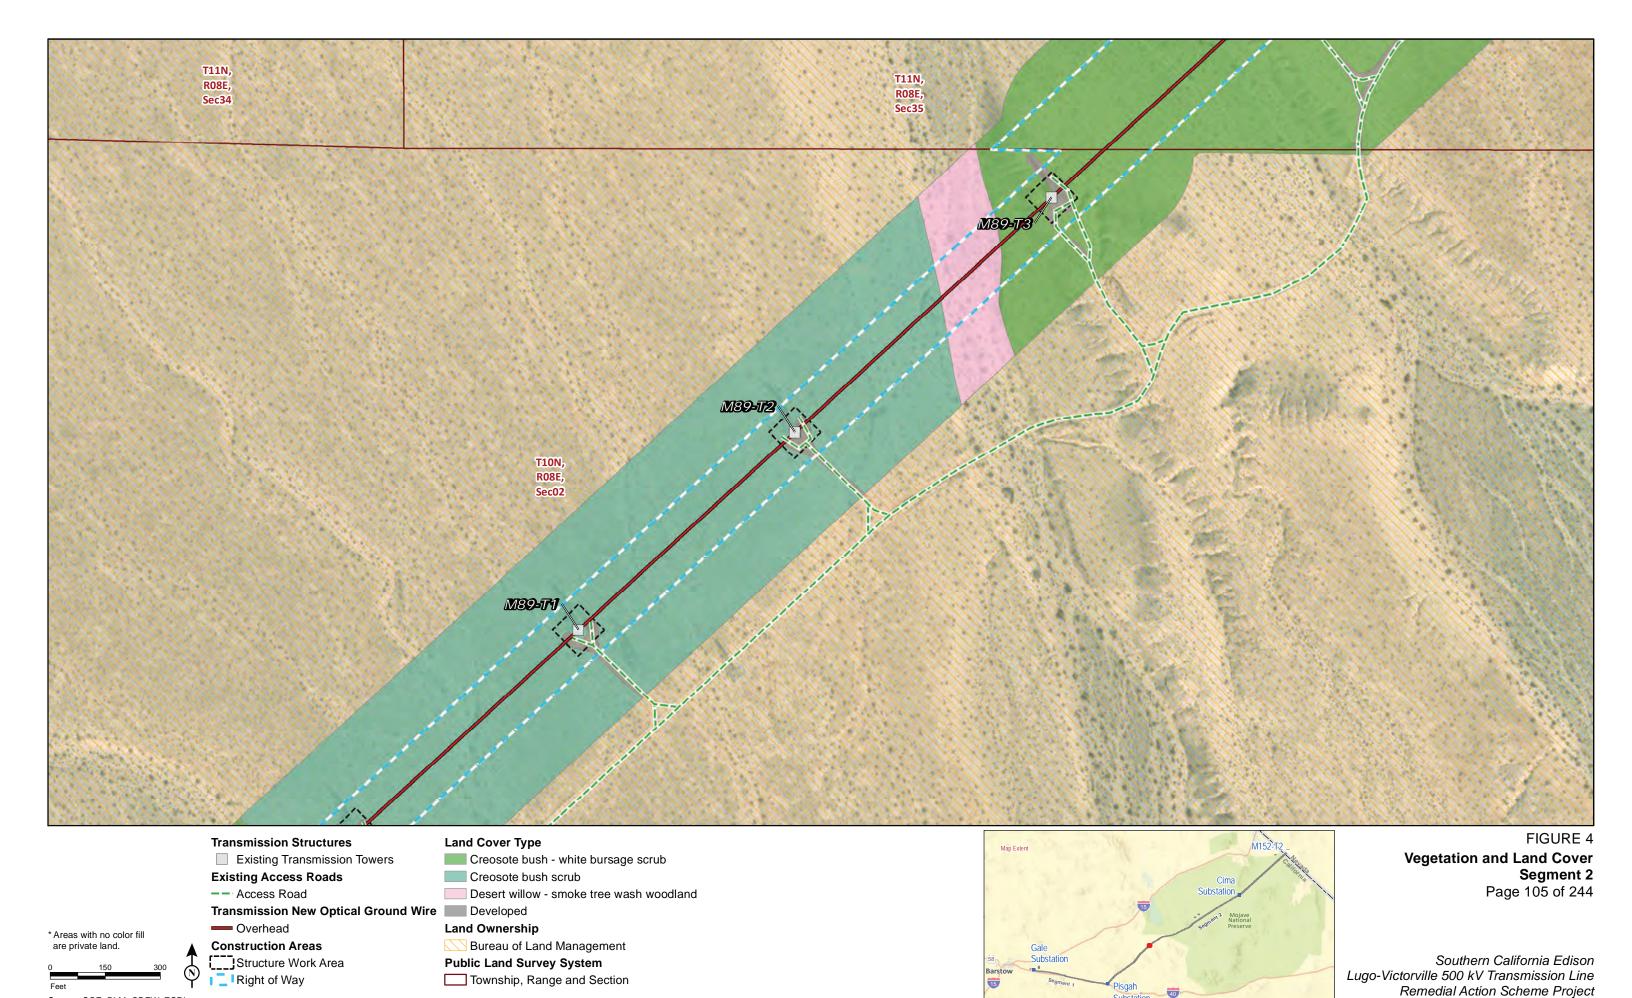

# Transmission New Optical Ground Wire Land Cover Type

Creosote bush - white bursage scrub Desert willow - smoke tree wash woodland

Source: SCE, BLM, CDFW, ESRI

-- Access Road

Overhead

Structure Work Area

Right of Way

# Transmission New Optical Ground Wire Land Cover Type

Creosote bush - white bursage scrub

Desert willow - smoke tree wash woodland

**Construction Areas** 

Structure Work Area

Right of Way

**Public Land Survey System** 

Township, Range and Section

Southern California Edison

Remedial Action Scheme Project

Lugo-Victorville 500 kV Transmission Line

\* Areas with no color fill are private land.

Source: SCE, BLM, CDFW, ESRI

**Construction Areas** 