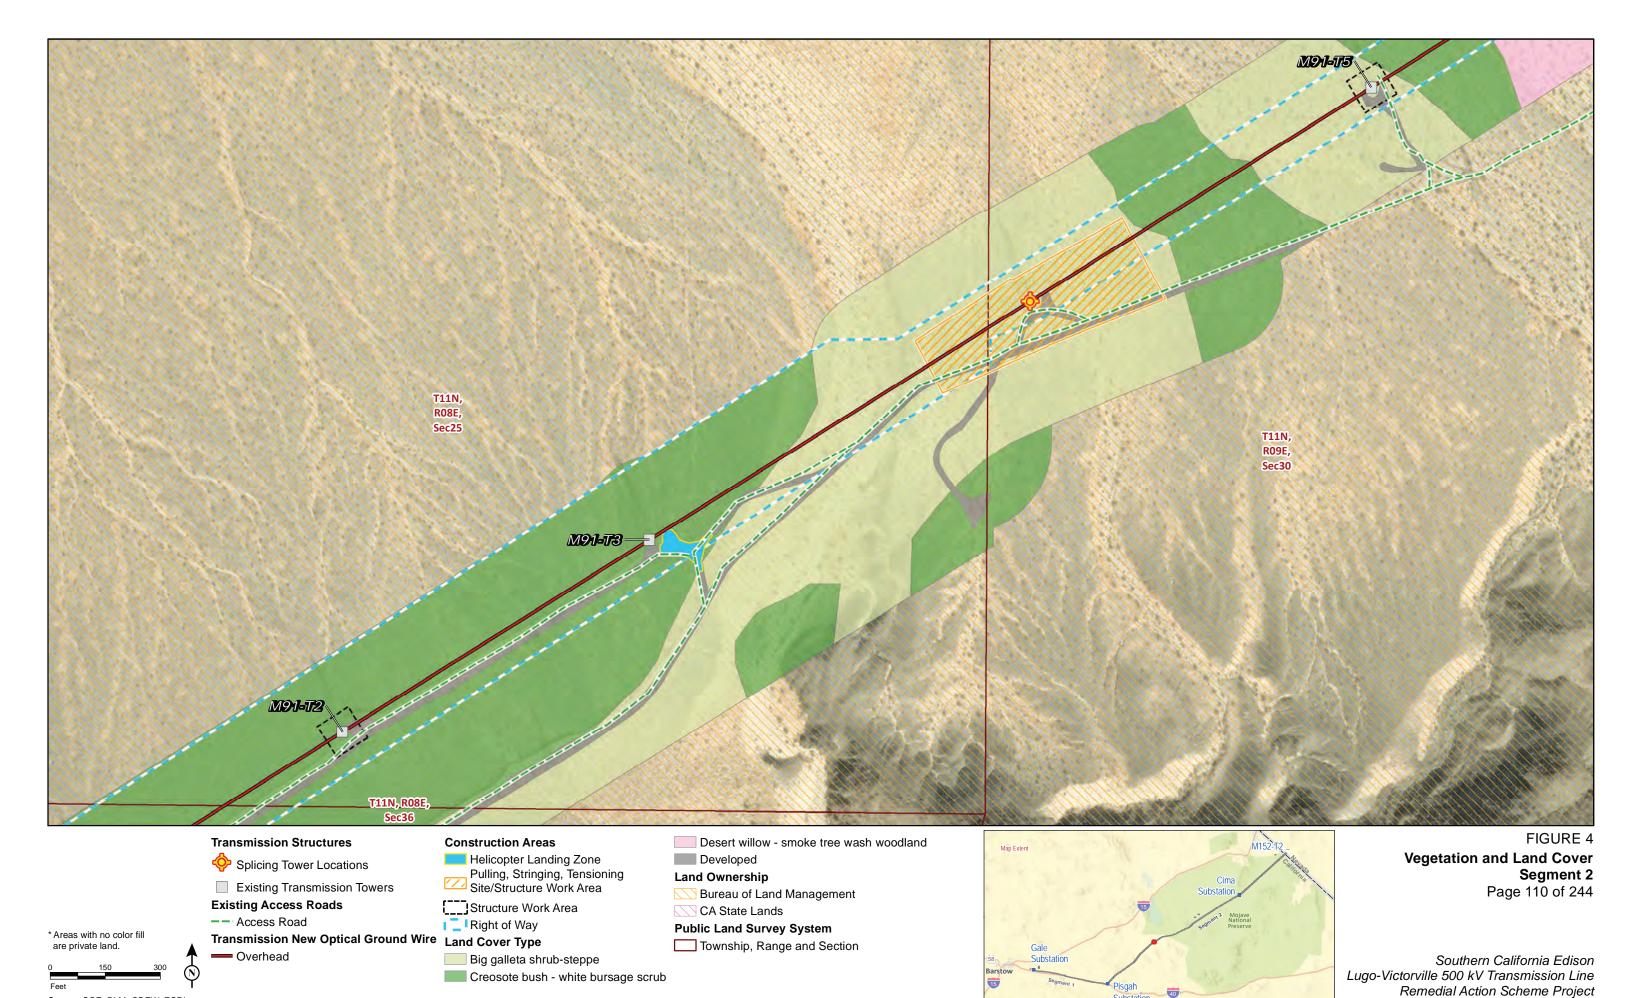

# **Construction Areas**

Pulling, Stringing, Tensioning
Site/Structure Work Area

**Land Ownership** 

Bureau of Land Management

## **Public Land Survey System**

Township, Range and Section

Source: SCE, BLM, CDFW, ESRI

Overhead

**Construction Areas** 

Right of Way

\_\_\_Structure Work Area

Bureau of Land Management

CA State Lands

**Public Land Survey System** 

Township, Range and Section

Source: SCE, BLM, CDFW, ESRI

Overhead

**Construction Areas** \_\_\_Structure Work Area

Right of Way

**Public Land Survey System** 