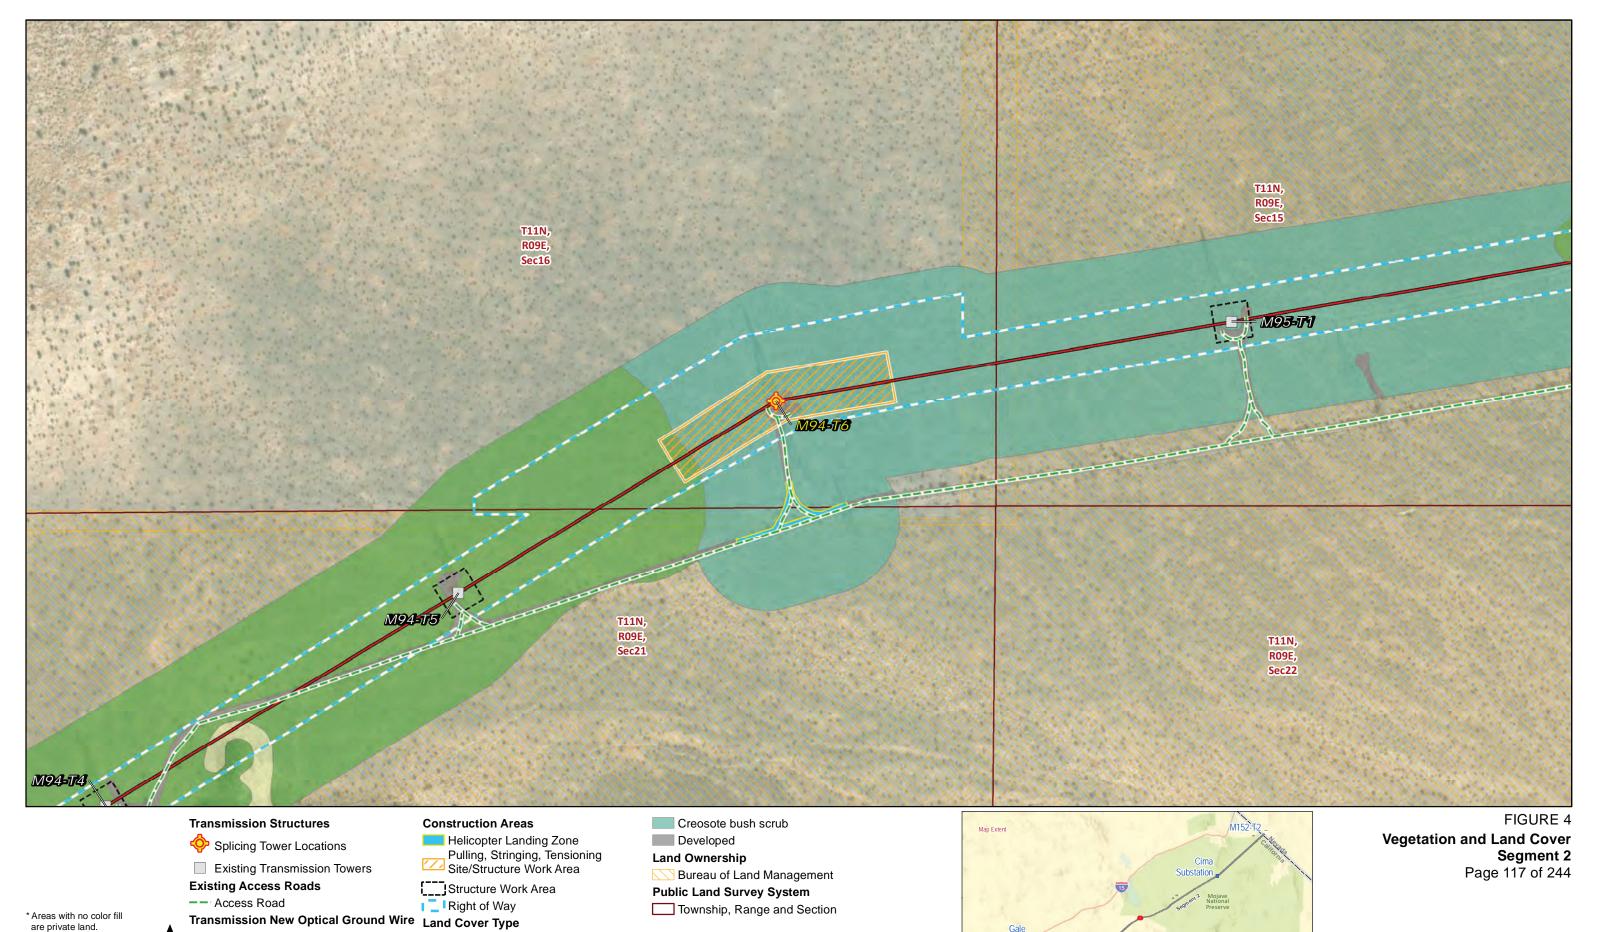

**Construction Areas** 

Right of Way

Structure Work Area

Bureau of Land Management

CA State Lands









\* Areas with no color fill



Overhead

**Construction Areas** 

Helicopter Landing Zone

Structure Work Area

# **Land Ownership**

Bureau of Land Management

## **Public Land Survey System**

Township, Range and Section











Transmission New Optical Ground Wire Developed

Overhead

**Construction Areas** 

Structure Work Area

Right of Way

### **Land Ownership**

Bureau of Land Management

**Public Land Survey System** 

Township, Range and Section







Source: SCE, BLM, CDFW, ESRI

Overhead

**Construction Areas** 

Right of Way

\_\_\_Structure Work Area

**Land Ownership** 

Bureau of Land Management

**Public Land Survey System** 

Township, Range and Section







Overhead Big galleta shrub-steppe Creosote bush - white bursage scrub Lugo-Victorville 500 kV Transmission Line Remedial Action Scheme Project Source: SCE, BLM, CDFW, ESRI

Southern California Edison







Transmission New Optical Ground Wire Creosote bush - white bursage scrub

Overhead

# **Construction Areas**

Pulling, Stringing, Tensioning
Site/Structure Work Area

Creosote bush scrub

Developed

### **Land Ownership**

Bureau of Land Management





\* Areas with no color fill



## Overhead

# **Construction Areas**

Structure Work Area Right of Way

Bureau of Land Management

## **Public Land Survey System**

Township, Range and Section



Source: SCE, BLM, CDFW, ESRI

### Overhead

**Construction Areas** 

Suard Structure

Helicopter Landing Zone

## **Land Ownership**

Bureau