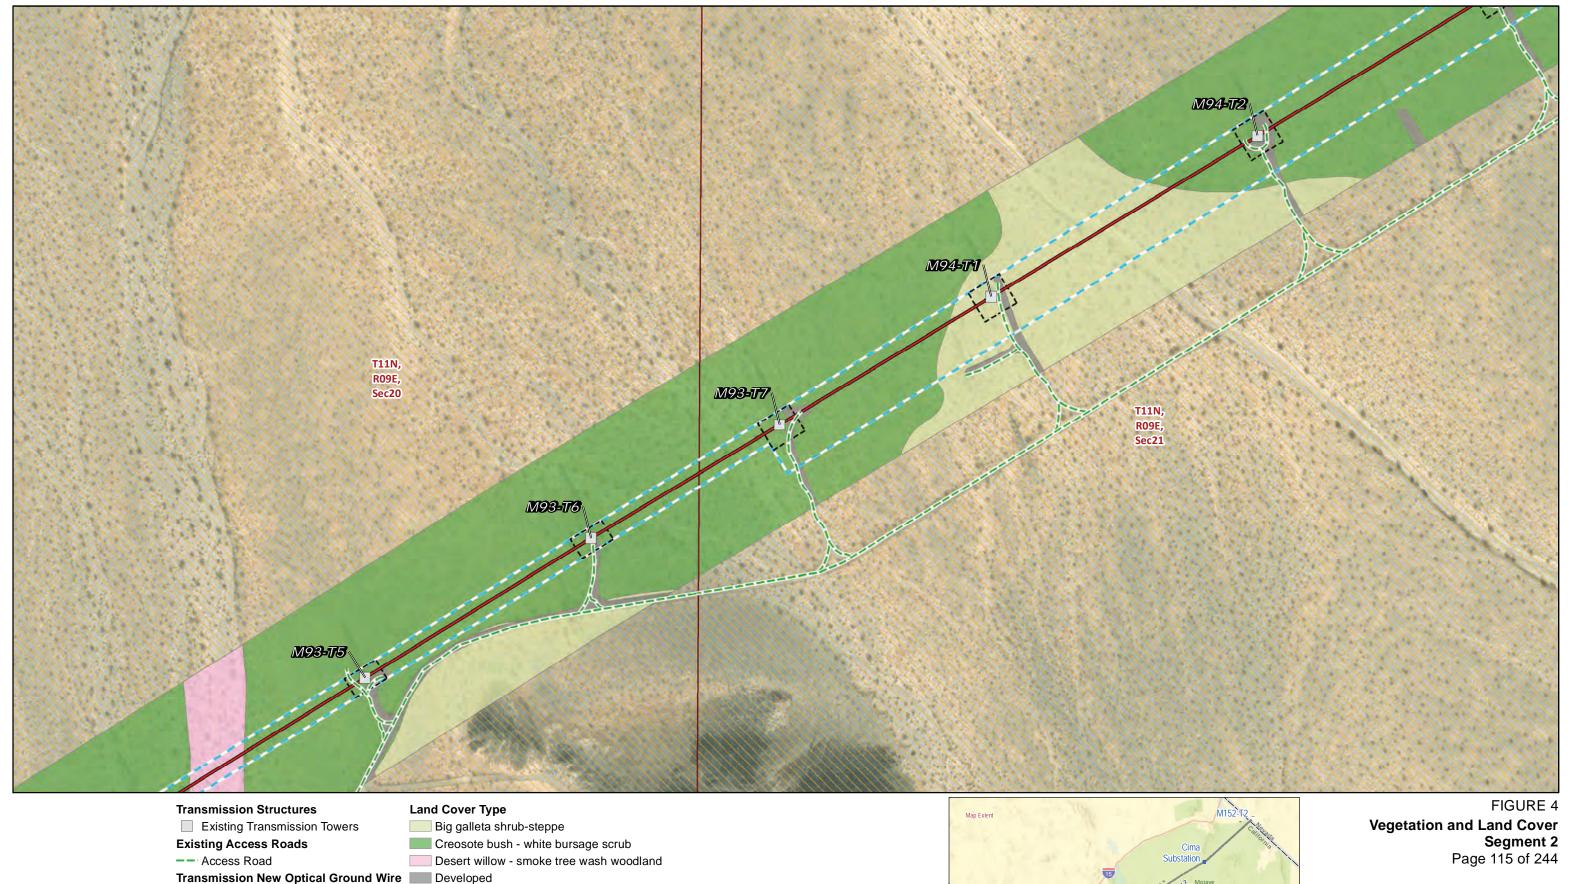

# Land Cover Type

Transmission New Optical Ground Wire Creosote bush - white bursage scrub

Developed

Township, Range and Section

Segment 2 Page 84 of 244

Source: SCE, BLM, CDFW, ESRI

-- Access Road

Overhead

Land Cover Type

Transmission New Optical Ground Wire Creosote bush - white bursage scrub

Developed

Township, Range and Section

Transmission New Optical Ground Wire

Overhead

Construction Areas
\_\_\_\_\_Structure Work Area

# Transmission New Optical Ground Wire Land Cover Type

Creosote bush - white bursage scrub Desert willow - smoke tree wash woodland

Source: SCE, BLM, CDFW, ESRI

-- Access Road

Overhead

Structure Work Area

Right of Way

# Transmission New Optical Ground Wire Land Cover Type

Creosote bush - white bursage scrub

Desert willow - smoke tree wash woodland

**Construction Areas** 

Structure Work Area

Right of Way

**Public Land Survey System** 