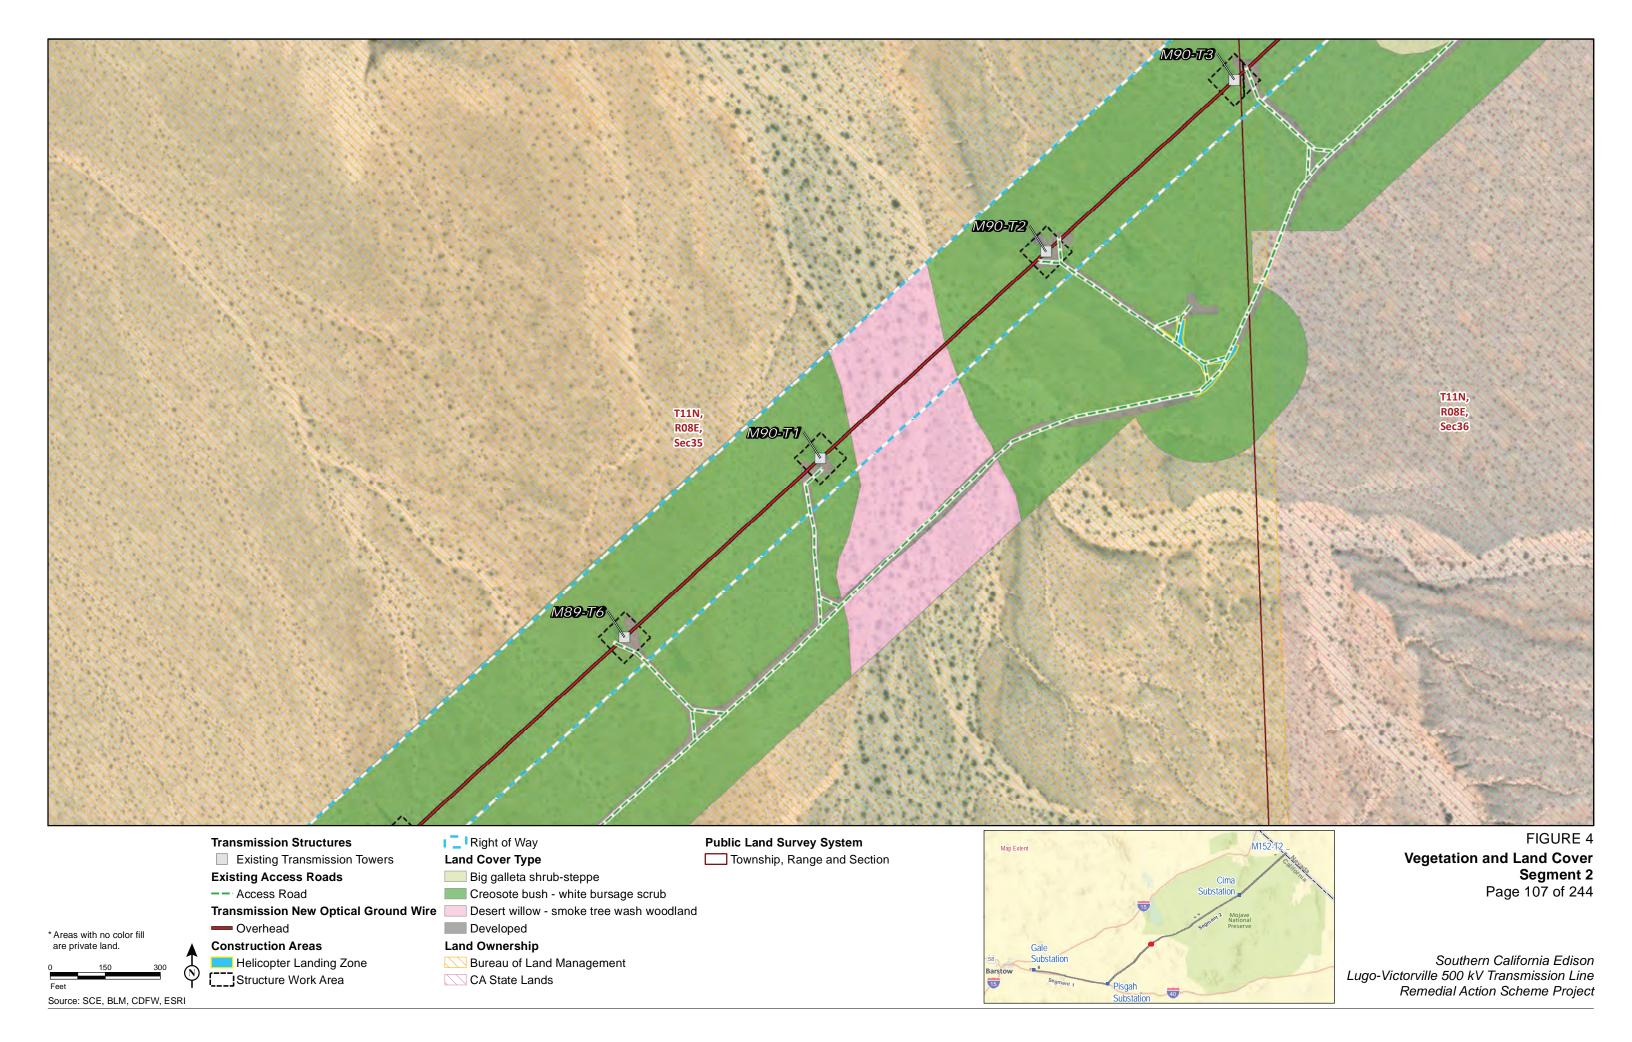

# Transmission New Optical Ground Wire Land Cover Type

Creosote bush - white bursage scrub Desert willow - smoke tree wash woodland

Source: SCE, BLM, CDFW, ESRI

-- Access Road

Overhead

Structure Work Area

Right of Way

# Transmission New Optical Ground Wire Land Cover Type

Creosote bush - white bursage scrub

Desert willow - smoke tree wash woodland

**Construction Areas** 

Structure Work Area

Right of Way

**Public Land Survey System** 

Township, Range and Section

Southern California Edison

Remedial Action Scheme Project

Lugo-Victorville 500 kV Transmission Line

\* Areas with no color fill are private land.

Source: SCE, BLM, CDFW, ESRI

**Construction Areas** 