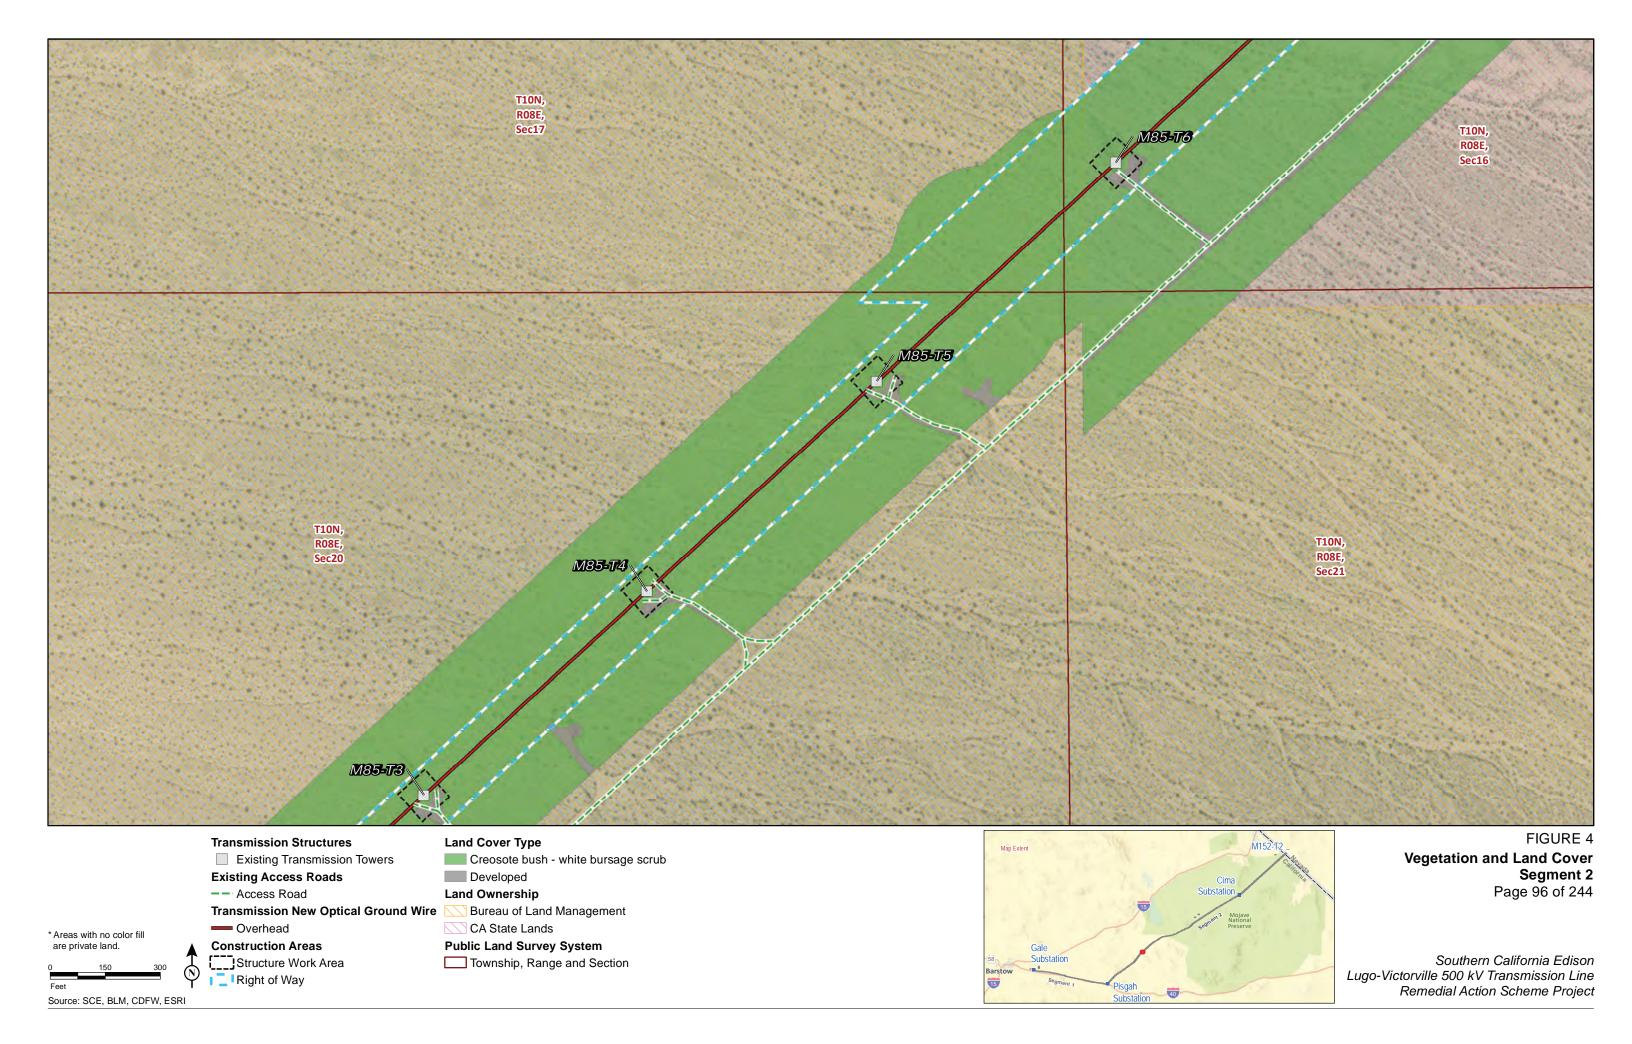

# Land Cover Type

Transmission New Optical Ground Wire Creosote bush - white bursage scrub

Developed

Township, Range and Section

Segment 2 Page 84 of 244

Source: SCE, BLM, CDFW, ESRI

-- Access Road

Overhead

Land Cover Type

Transmission New Optical Ground Wire Creosote bush - white bursage scrub

Developed

Township, Range and Section

Transmission New Optical Ground Wire

Overhead

Construction Areas
\_\_\_\_\_Structure Work Area

Township, Range and Section

Southern California Edison

Remedial Action Scheme Project

Lugo-Victorville 500 kV Transmission Line

\* Areas with no color fill are private land.

Source: SCE, BLM, CDFW, ESRI

**Construction Areas** 