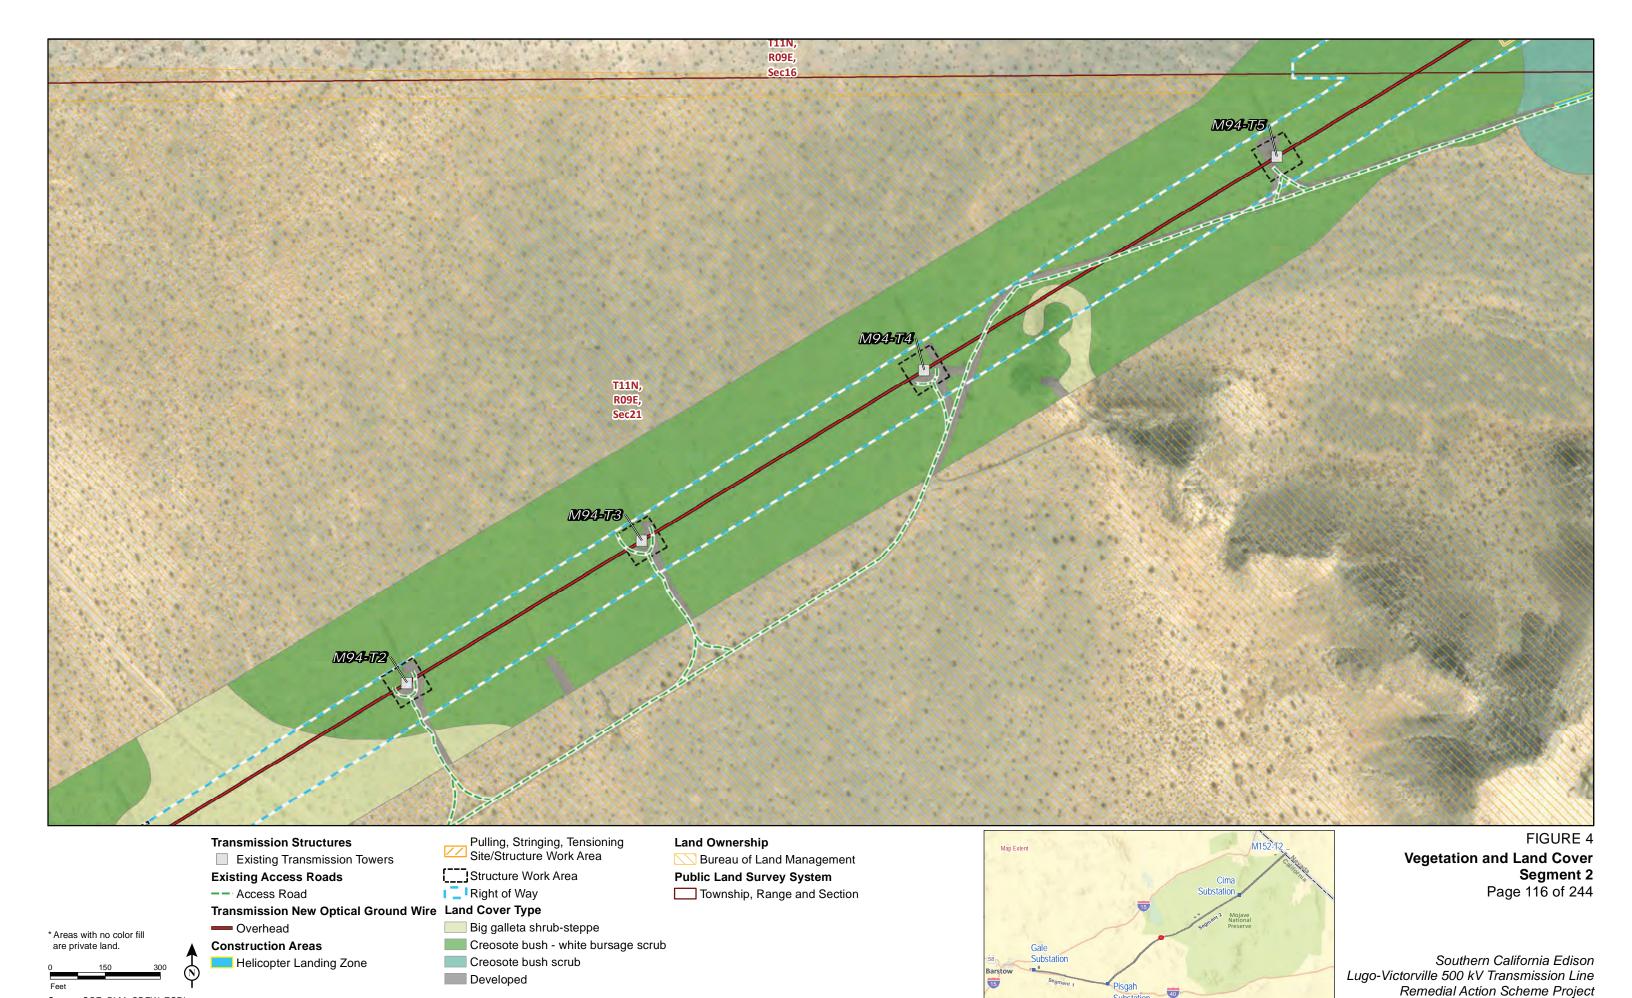

\_\_\_Structure Work Area

**Land Ownership** 

Bureau of Land Management

**Public Land Survey System** 

Township, Range and Section

Overhead Big galleta shrub-steppe Creosote bush - white bursage scrub Lugo-Victorville 500 kV Transmission Line Remedial Action Scheme Project Source: SCE, BLM, CDFW, ESRI