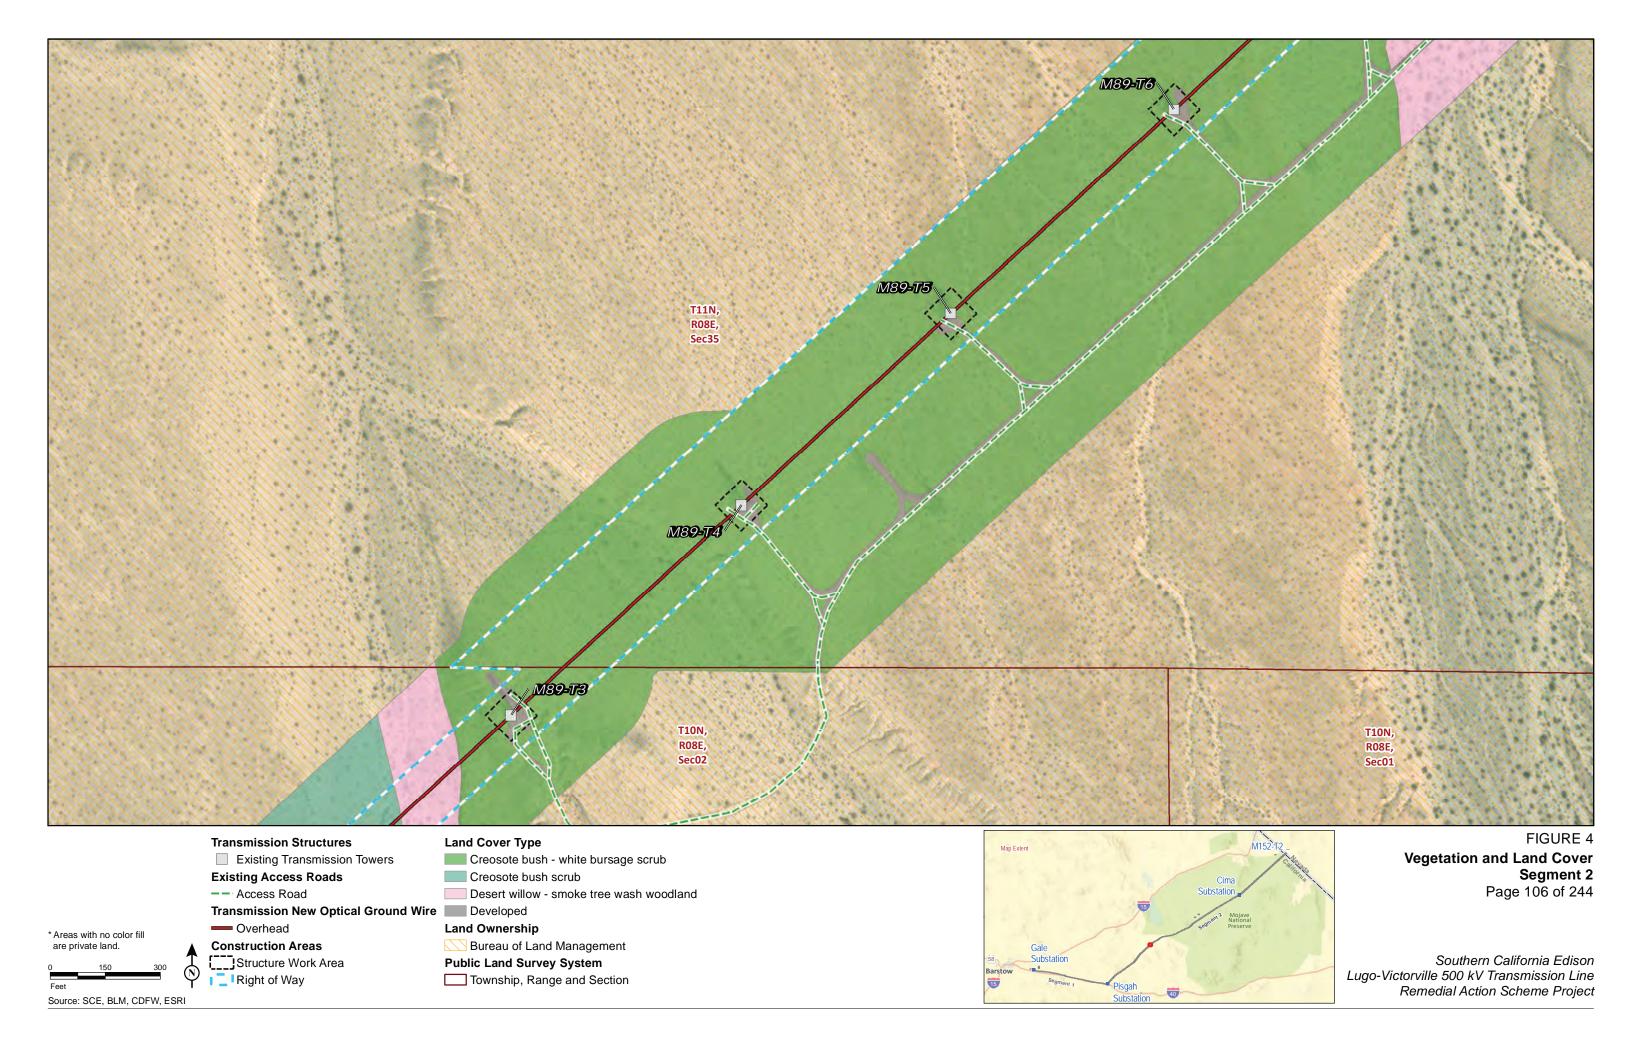

# Land Cover Type

Transmission New Optical Ground Wire Creosote bush - white bursage scrub

Developed

Township, Range and Section

Segment 2 Page 84 of 244

Source: SCE, BLM, CDFW, ESRI

-- Access Road

Overhead

Land Cover Type

Transmission New Optical Ground Wire Creosote bush - white bursage scrub

Developed

Township, Range and Section

Transmission New Optical Ground Wire

Overhead

Construction Areas
\_\_\_\_\_Structure Work Area

Creosote bush - white bursage scrub

Developed

Source: SCE, BLM, CDFW, ESRI