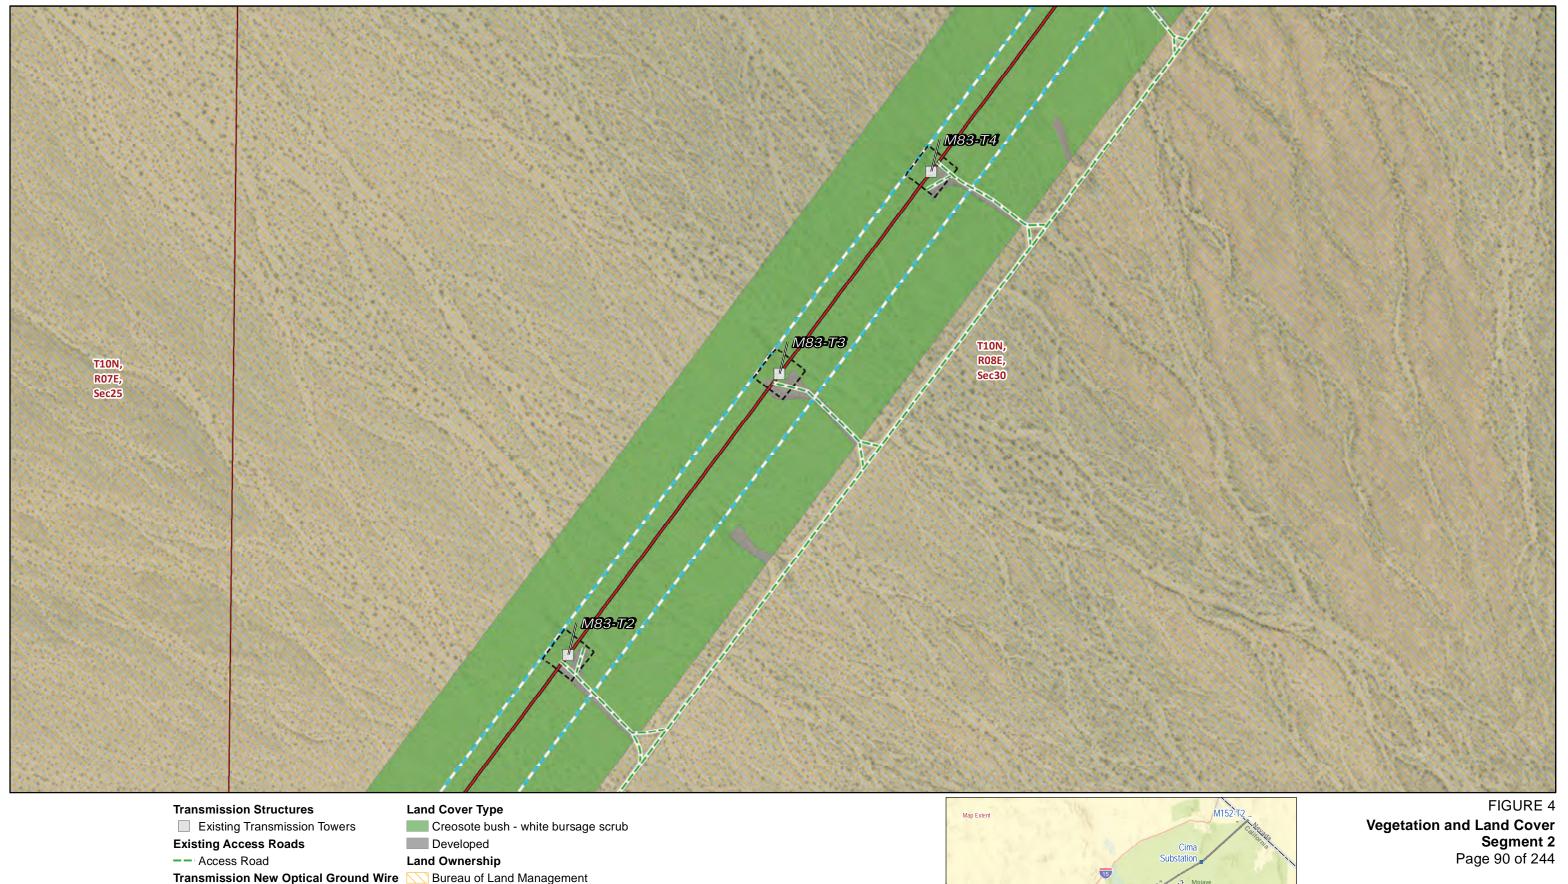

# Land Cover Type

Transmission New Optical Ground Wire Creosote bush - white bursage scrub

Developed

Township, Range and Section

Segment 2 Page 84 of 244

Source: SCE, BLM, CDFW, ESRI

-- Access Road

Overhead

Land Cover Type

Transmission New Optical Ground Wire Creosote bush - white bursage scrub

Developed

Township, Range and Section

Transmission New Optical Ground Wire

Overhead

Construction Areas
\_\_\_\_\_Structure Work Area

Right of Way

Bureau of Land Management

CA State Lands

**Public Land Survey System** 

Township, Range and Section

Source: SCE, BLM, CDFW, ESRI

Overhead CA State Lands

**Construction Areas** 