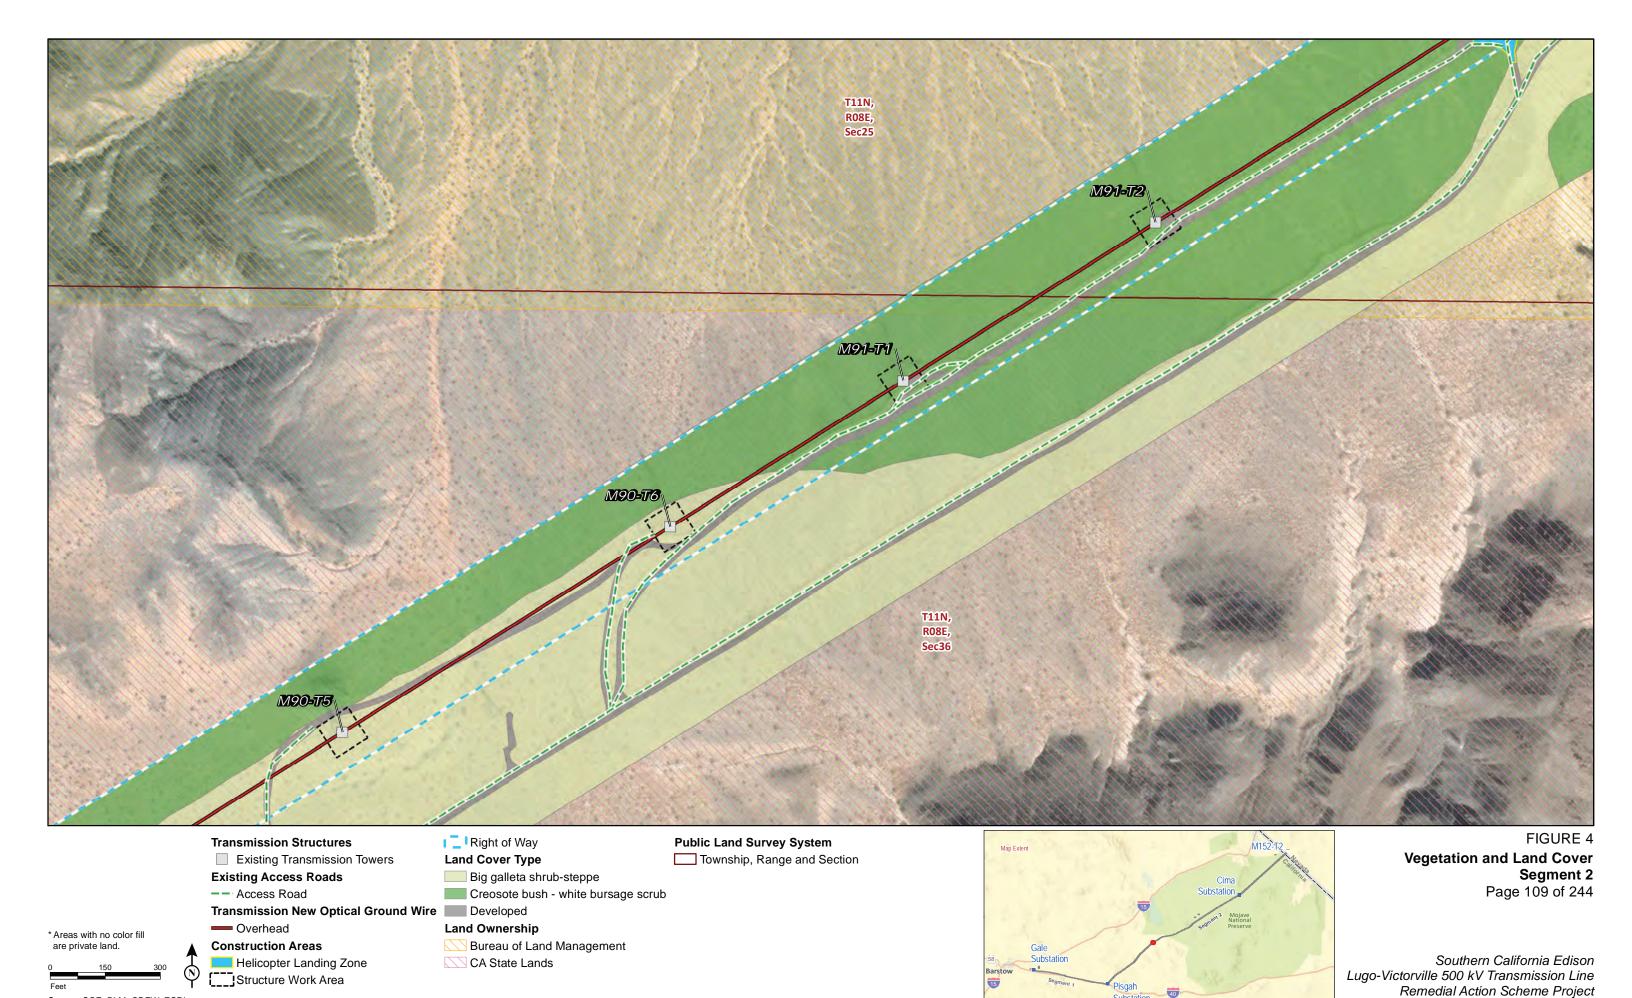

# Land Cover Type

Transmission New Optical Ground Wire Creosote bush - white bursage scrub

Developed

Township, Range and Section

Segment 2 Page 84 of 244

Source: SCE, BLM, CDFW, ESRI

-- Access Road

Overhead

Land Cover Type

Transmission New Optical Ground Wire Creosote bush - white bursage scrub

Developed

Township, Range and Section

Transmission New Optical Ground Wire

Overhead

Construction Areas
\_\_\_\_\_Structure Work Area

Right of Way

Bureau of Land Management

CA State Lands

**Public Land Survey System** 

Township, Range and Section

Source: SCE, BLM, CDFW, ESRI

Overhead CA State Lands

**Construction Areas** 