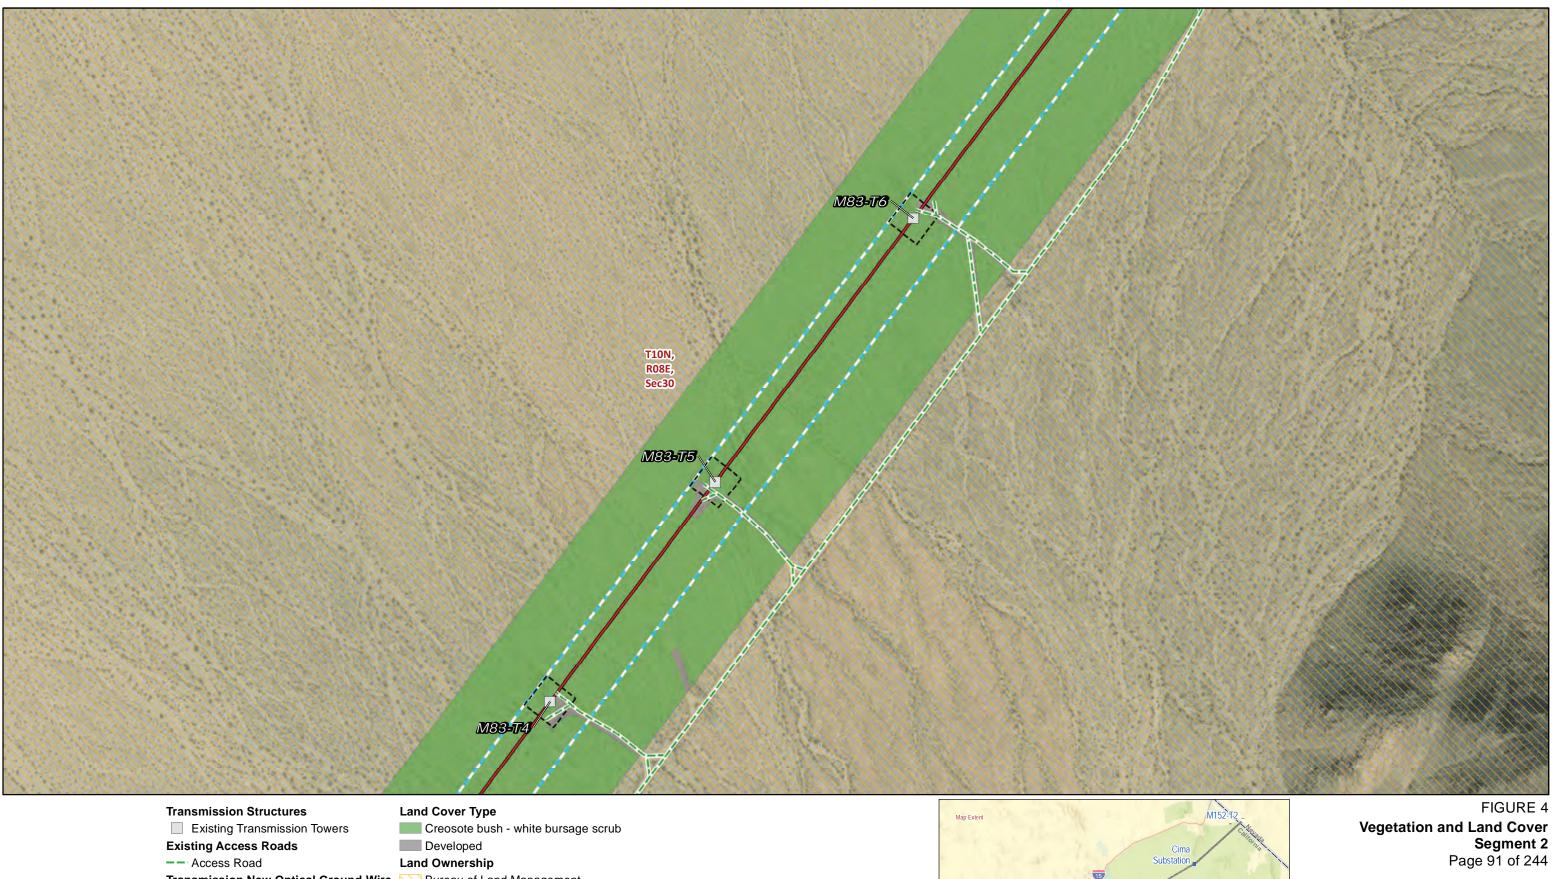

# Land Cover Type

Transmission New Optical Ground Wire Creosote bush - white bursage scrub

Developed

Township, Range and Section

Segment 2 Page 84 of 244

Source: SCE, BLM, CDFW, ESRI

-- Access Road

Overhead

Land Cover Type

Transmission New Optical Ground Wire Creosote bush - white bursage scrub

Developed

Township, Range and Section

Transmission New Optical Ground Wire

Overhead

Construction Areas
\_\_\_\_\_Structure Work Area

Right of Way

Bureau of Land Management

CA State Lands

**Public Land Survey System** 

Township, Range and Section

Source: SCE, BLM, CDFW, ESRI

Overhead CA State Lands

**Construction Areas** 