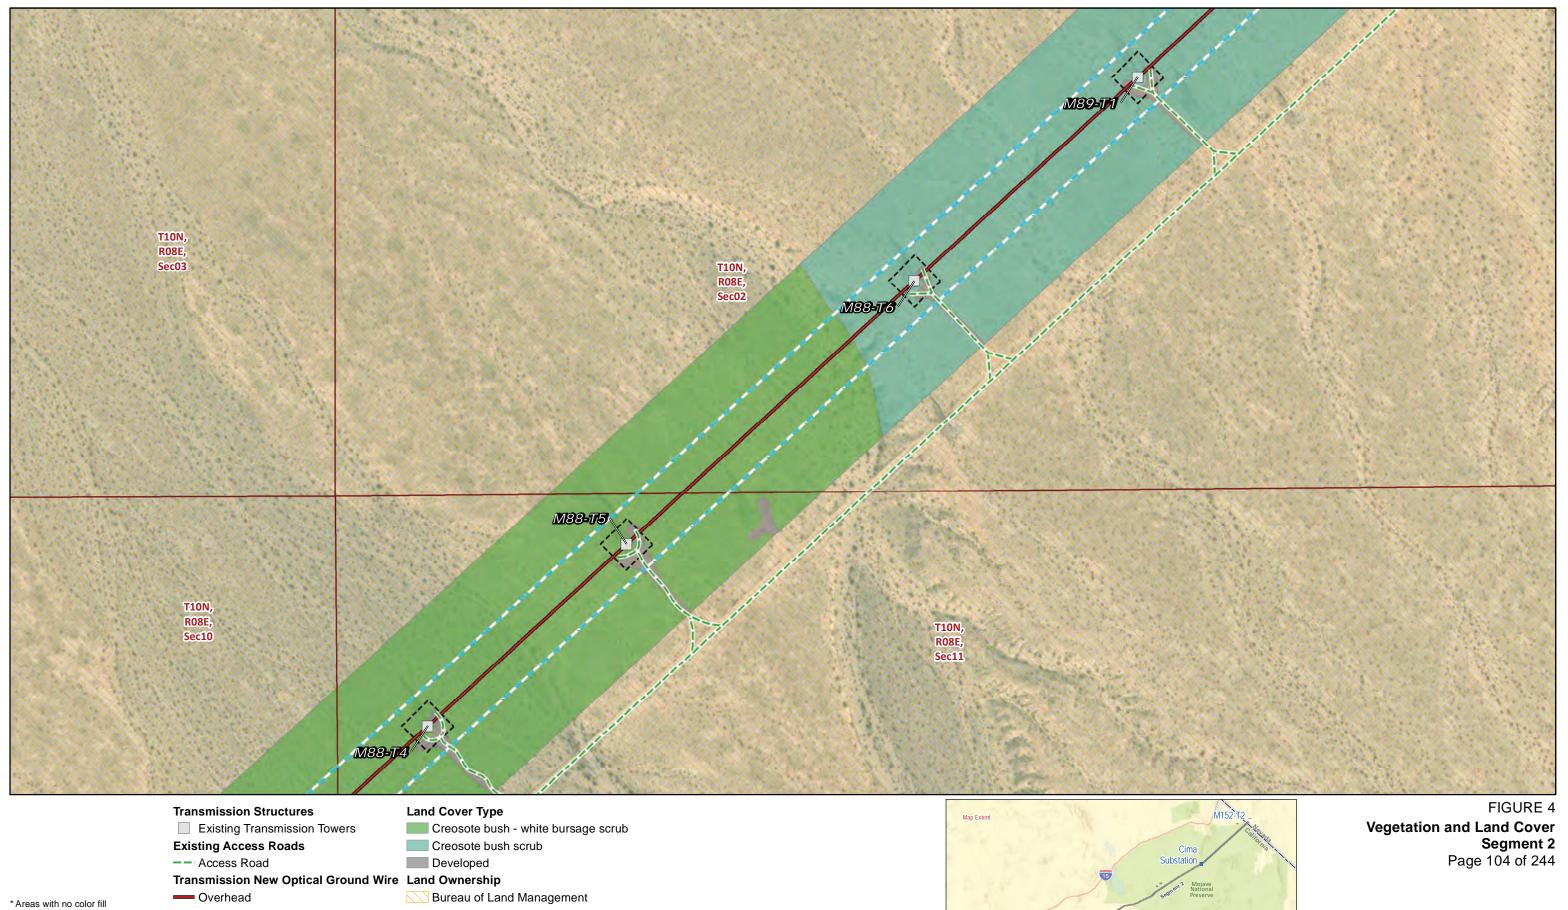

# Land Cover Type

Transmission New Optical Ground Wire Creosote bush - white bursage scrub

Developed

Township, Range and Section

Segment 2 Page 84 of 244

Source: SCE, BLM, CDFW, ESRI

-- Access Road

Overhead

Land Cover Type

Transmission New Optical Ground Wire Creosote bush - white bursage scrub

Developed

Township, Range and Section

Transmission New Optical Ground Wire

Overhead

Construction Areas
\_\_\_\_\_Structure Work Area