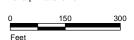

Land Cover Type

Transmission New Optical Ground Wire Creosote bush - white bursage scrub

Developed

Township, Range and Section

Transmission New Optical Ground Wire

Overhead

Construction Areas
\_\_\_\_\_Structure Work Area

Creosote bush - white bursage scrub

Developed

Source: SCE, BLM, CDFW, ESRI