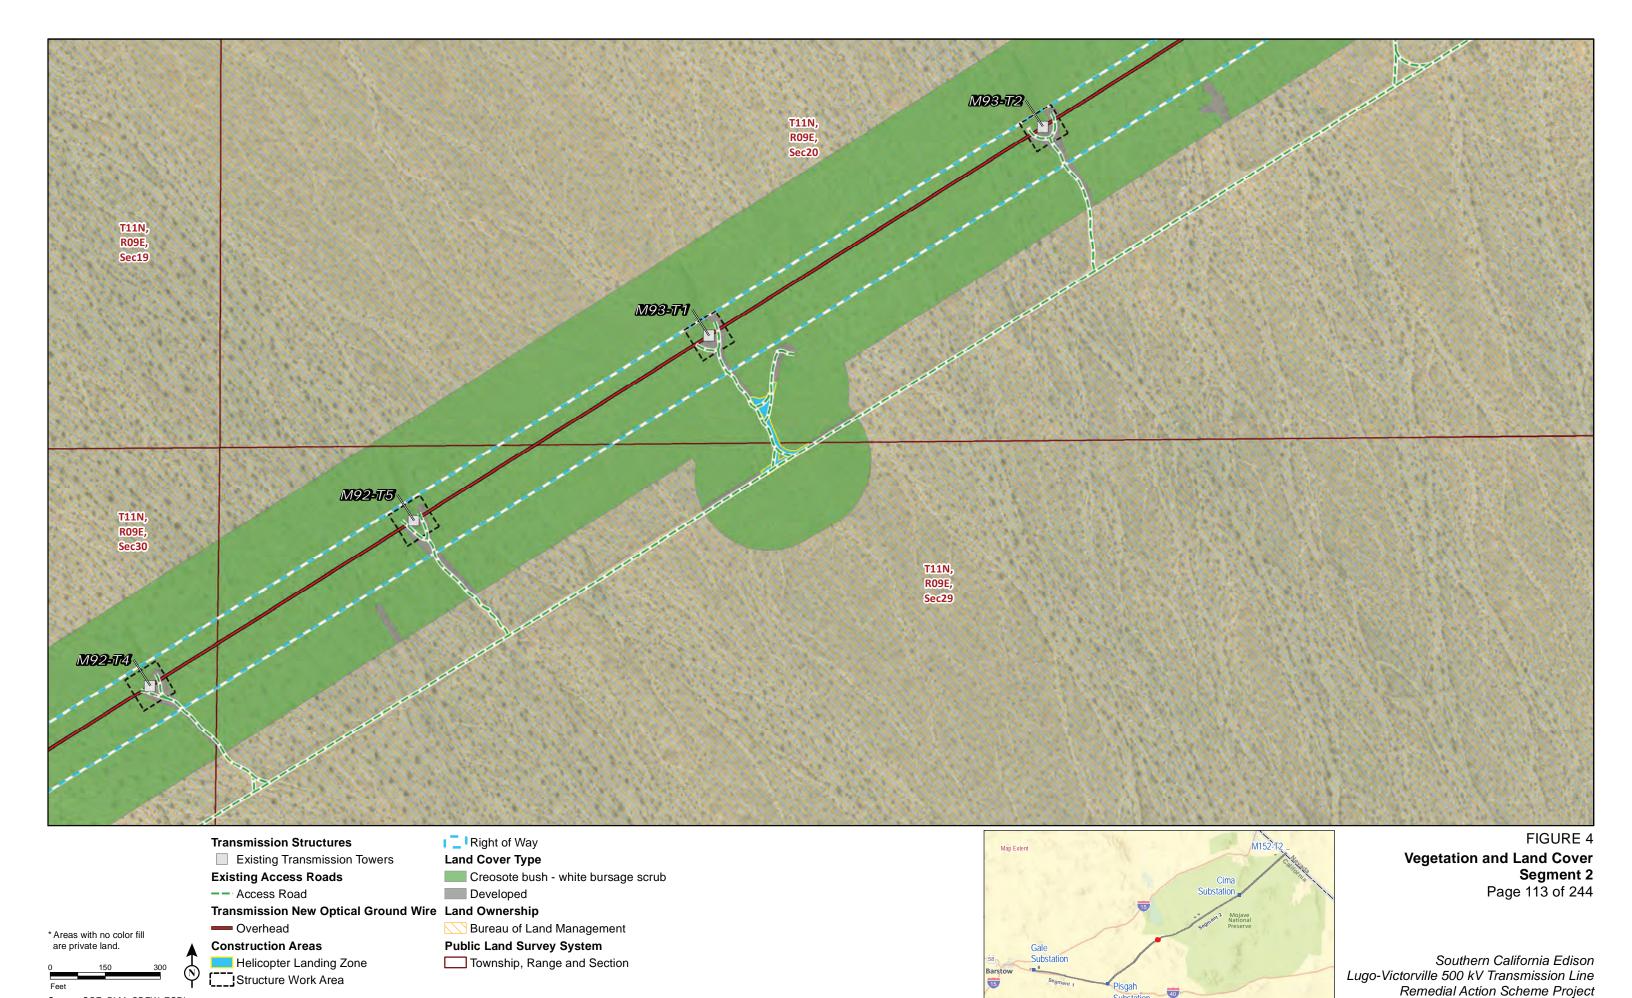

# Land Cover Type

Transmission New Optical Ground Wire Creosote bush - white bursage scrub

Developed

Township, Range and Section

Segment 2 Page 84 of 244

Source: SCE, BLM, CDFW, ESRI

-- Access Road

Overhead

Land Cover Type

Transmission New Optical Ground Wire Creosote bush - white bursage scrub

Developed

Township, Range and Section

Transmission New Optical Ground Wire

Overhead

Construction Areas
\_\_\_\_\_Structure Work Area