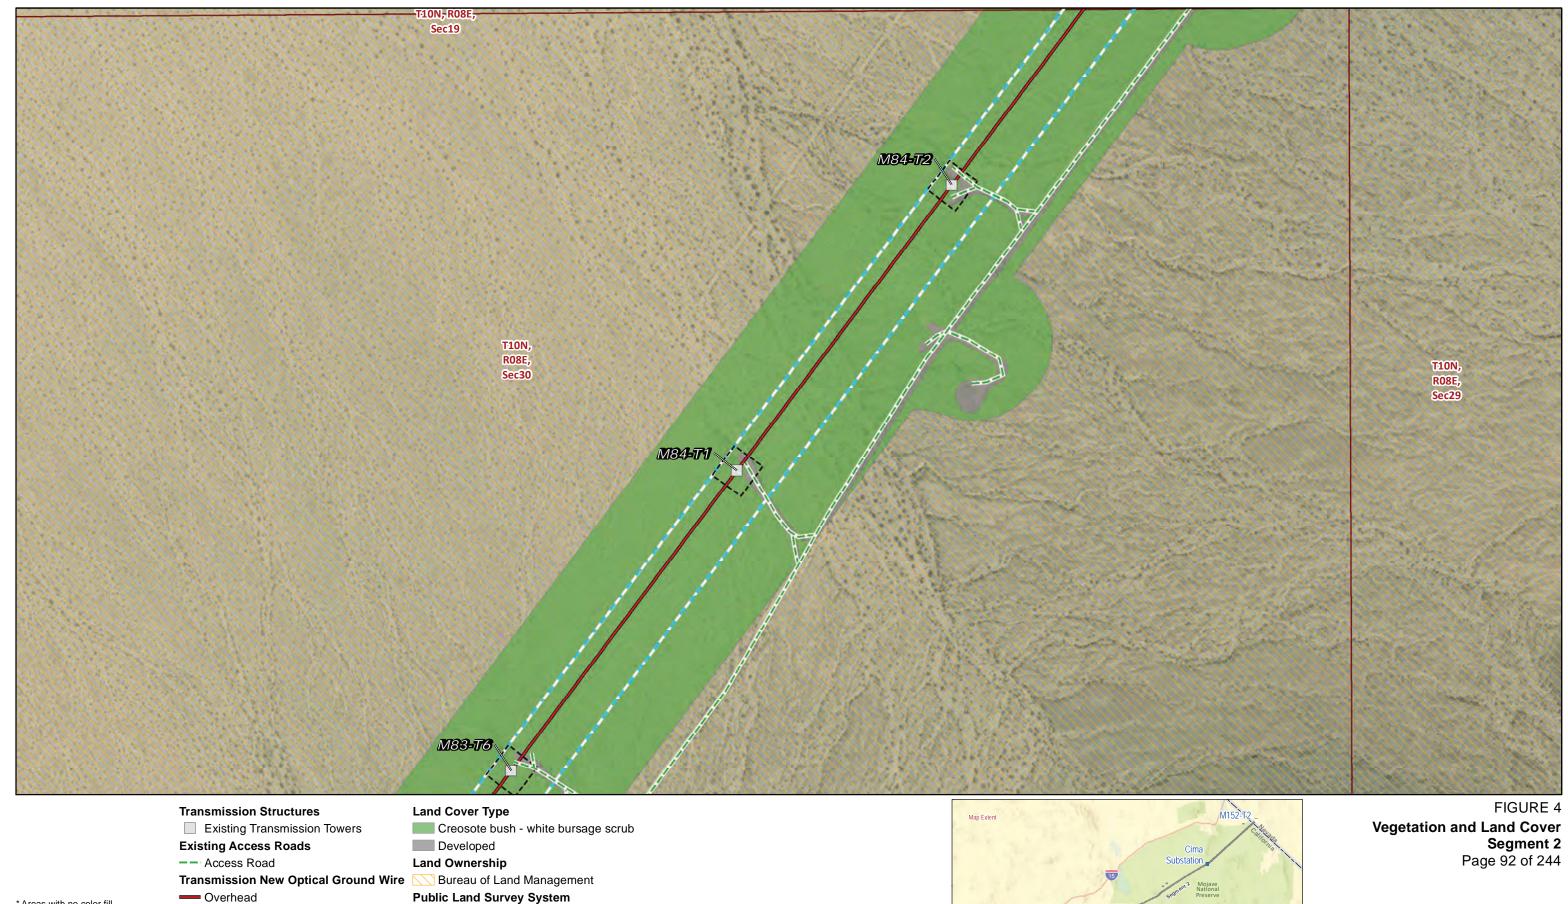

# Land Cover Type

Transmission New Optical Ground Wire Creosote bush - white bursage scrub

Developed

Township, Range and Section

Segment 2 Page 84 of 244

Source: SCE, BLM, CDFW, ESRI

-- Access Road

Overhead

Land Cover Type

Transmission New Optical Ground Wire Creosote bush - white bursage scrub

Developed

Township, Range and Section

Transmission New Optical Ground Wire

Overhead

Construction Areas
\_\_\_\_\_Structure Work Area