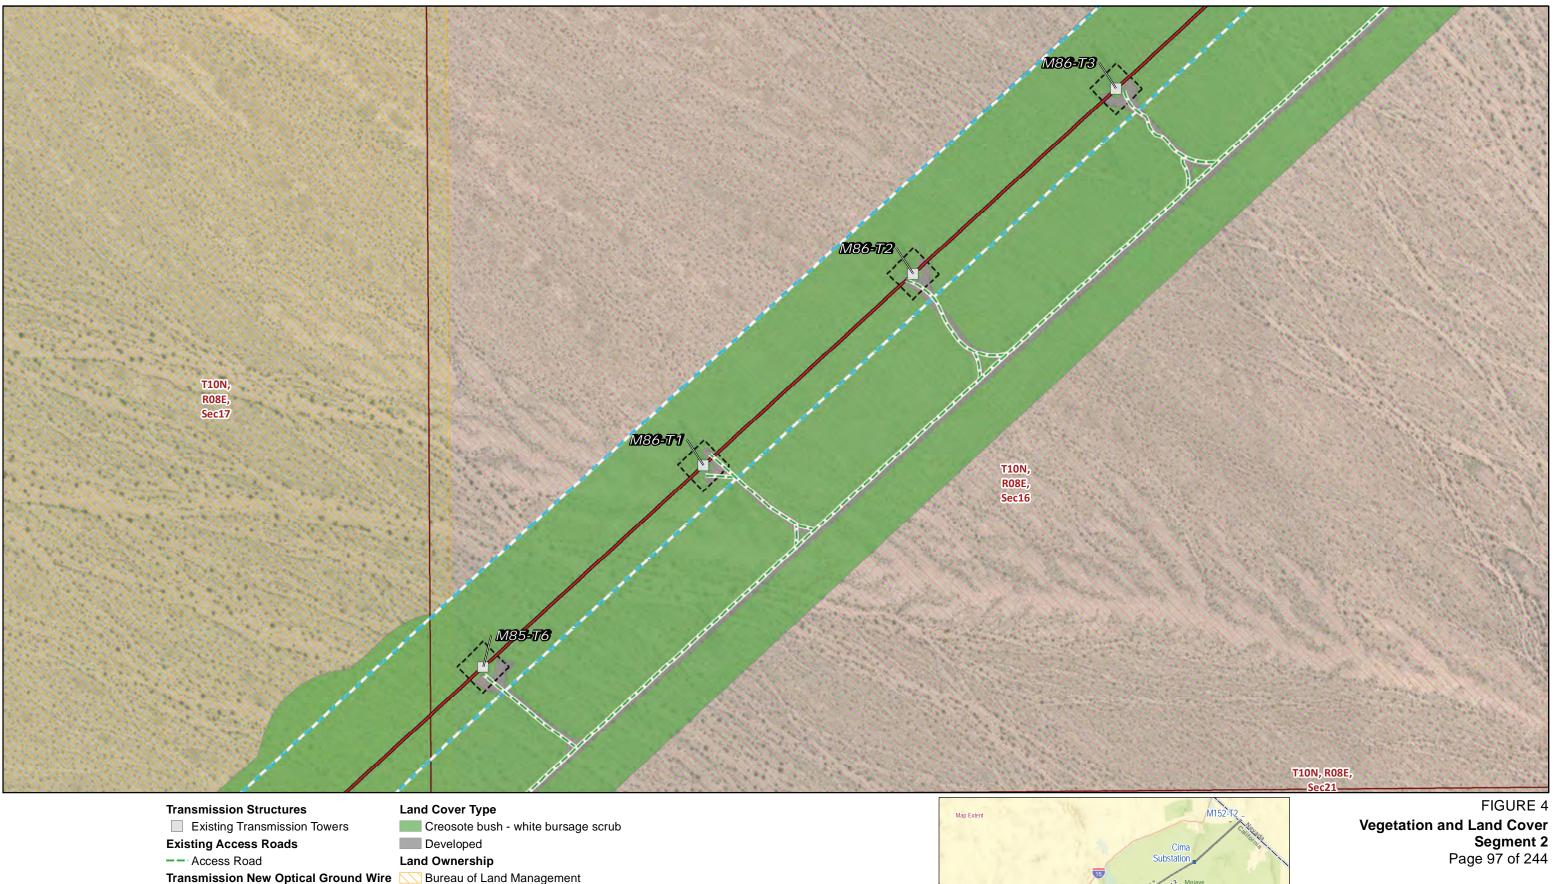

# Land Cover Type

Transmission New Optical Ground Wire Creosote bush - white bursage scrub

Developed

Township, Range and Section

Segment 2 Page 84 of 244

Source: SCE, BLM, CDFW, ESRI

-- Access Road

Overhead

Land Cover Type

Transmission New Optical Ground Wire Creosote bush - white bursage scrub

Developed

Township, Range and Section

Transmission New Optical Ground Wire

Overhead

Construction Areas
\_\_\_\_\_Structure Work Area

Township, Range and Section

Southern California Edison

Remedial Action Scheme Project

Lugo-Victorville 500 kV Transmission Line

\* Areas with no color fill are private land.

Source: SCE, BLM, CDFW, ESRI

**Construction Areas** 