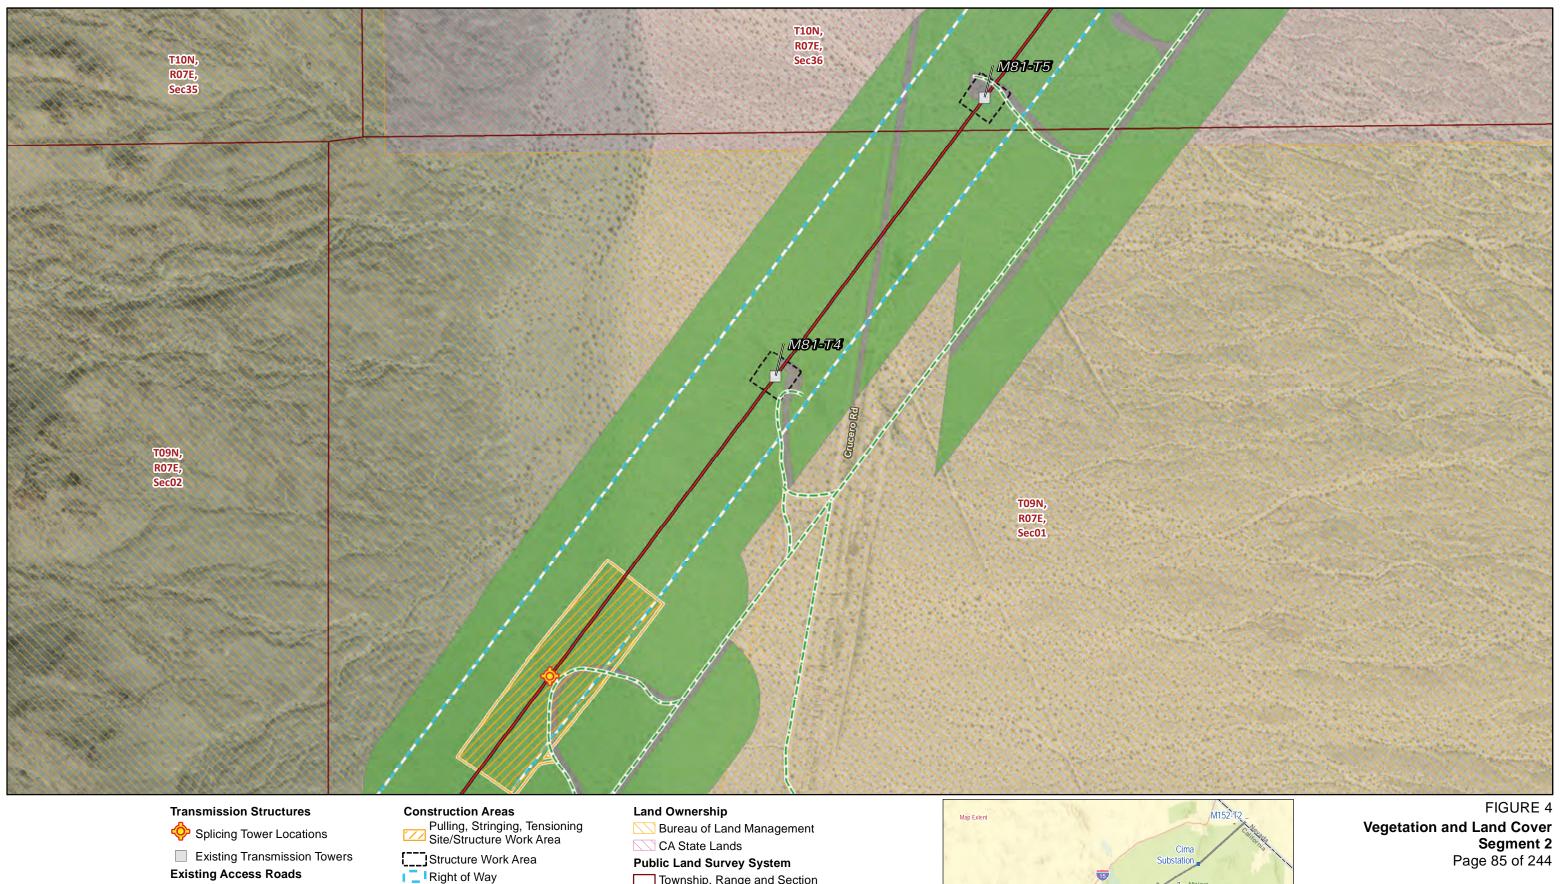

# Land Cover Type

Transmission New Optical Ground Wire Creosote bush - white bursage scrub

Developed

Township, Range and Section

Segment 2 Page 84 of 244

Source: SCE, BLM, CDFW, ESRI

-- Access Road

Overhead

# **Construction Areas**

Pulling, Stringing, Tensioning
Site/Structure Work Area

**Land Ownership** 

Bureau of Land Management