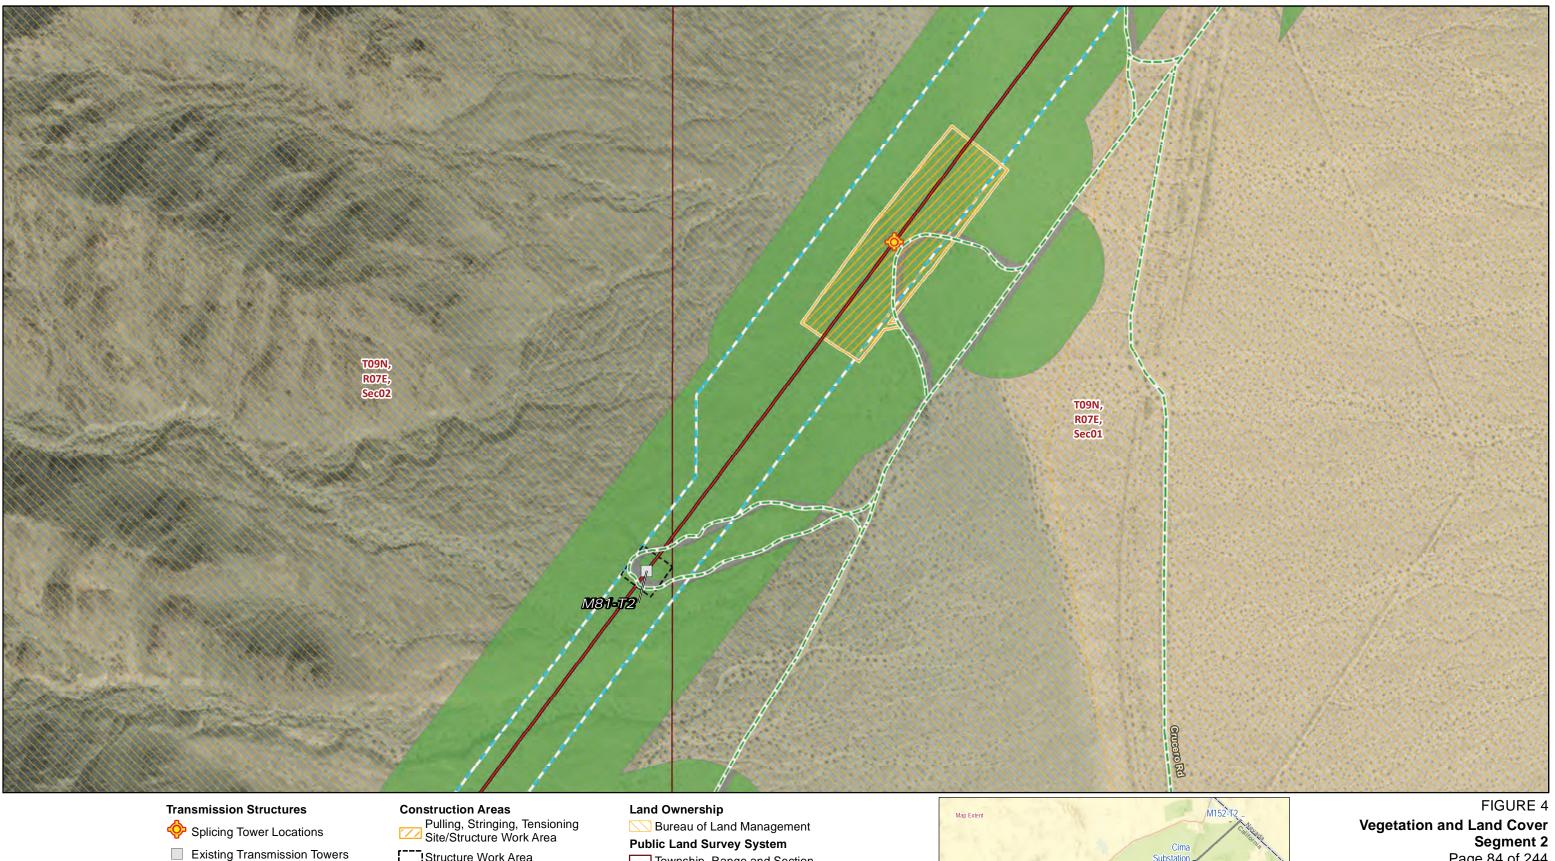

# **Construction Areas**

Pulling, Stringing, Tensioning
Site/Structure Work Area

**Land Ownership** 

Bureau of Land Management

### **Land Ownership**

Bureau of Land Management

\* Areas with no color fill

# **Public Land Survey System**

Township, Range and Section