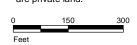

# **Public Land Survey System**

Township, Range and Section

# Land Cover Type

Transmission New Optical Ground Wire Creosote bush - white bursage scrub

Developed

Township, Range and Section

Segment 2 Page 84 of 244

Source: SCE, BLM, CDFW, ESRI

-- Access Road

Overhead