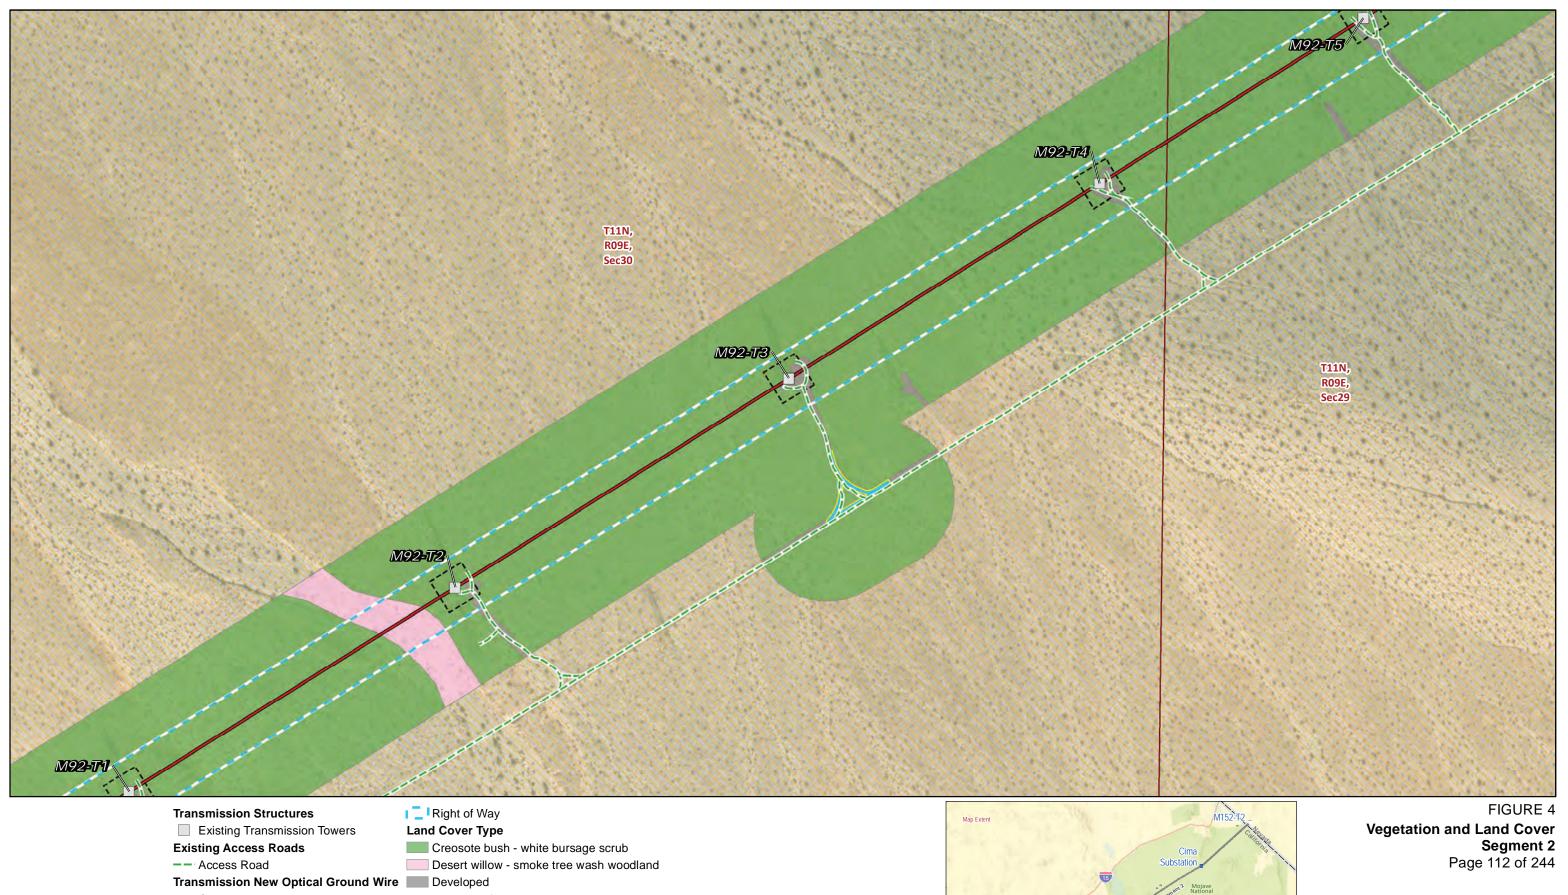

# Transmission New Optical Ground Wire Land Cover Type

Creosote bush - white bursage scrub Desert willow - smoke tree wash woodland

Source: SCE, BLM, CDFW, ESRI

-- Access Road

Overhead

Structure Work Area

Right of Way

# Transmission New Optical Ground Wire Land Cover Type

Creosote bush - white bursage scrub

Desert willow - smoke tree wash woodland

**Construction Areas** 

Structure Work Area

Right of Way

**Public Land Survey System** 