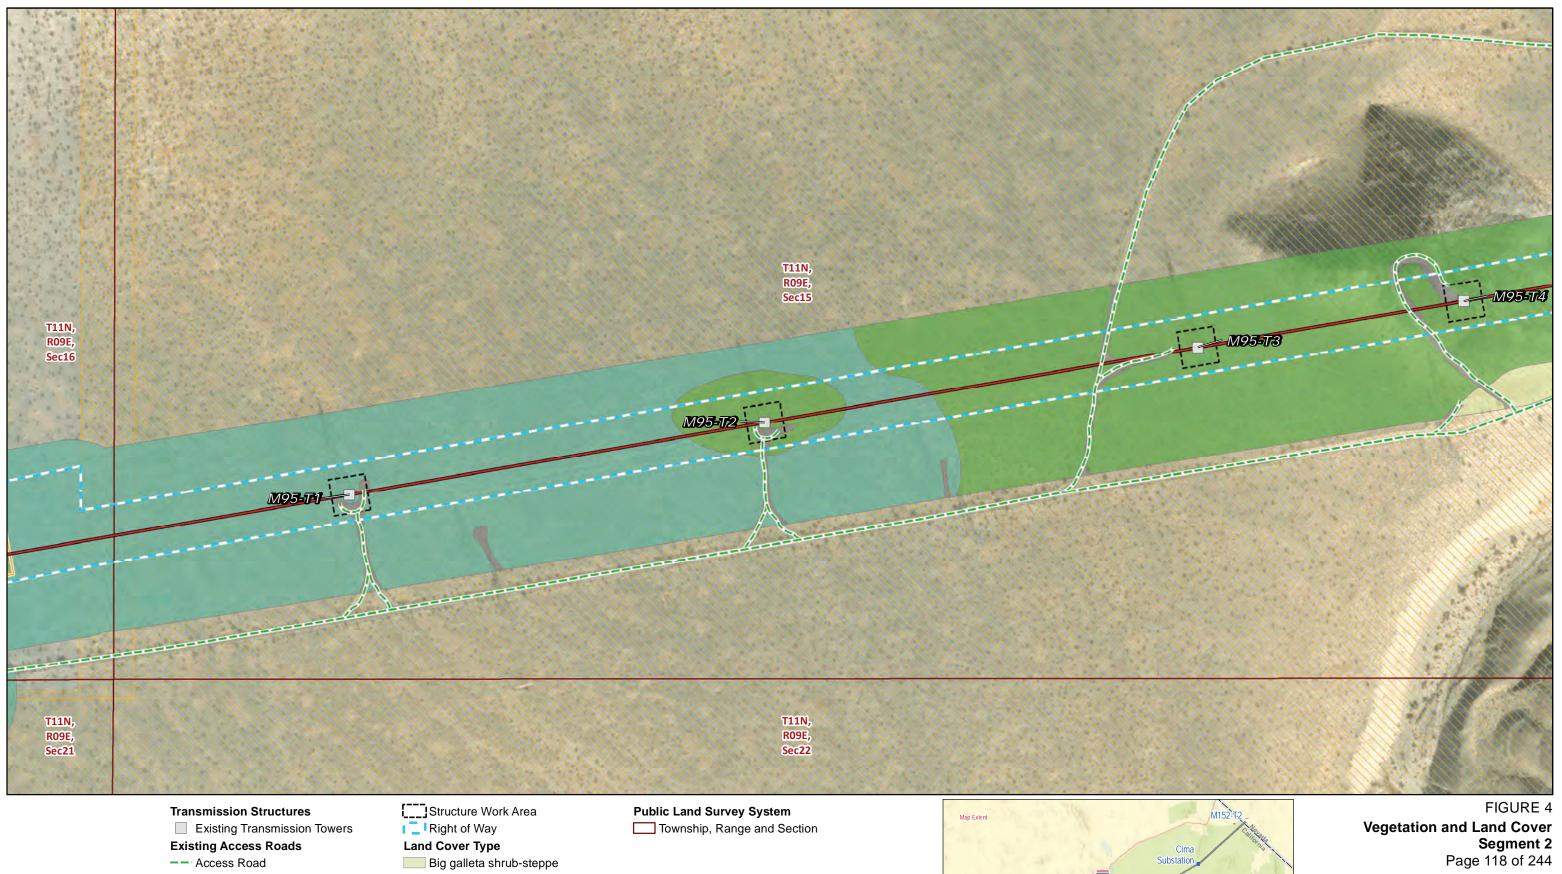

\_\_\_Structure Work Area

**Land Ownership** 

Bureau of Land Management

**Public Land Survey System** 

Township, Range and Section

Overhead Big galleta shrub-steppe Creosote bush - white bursage scrub Lugo-Victorville 500 kV Transmission Line Remedial Action Scheme Project Source: SCE, BLM, CDFW, ESRI