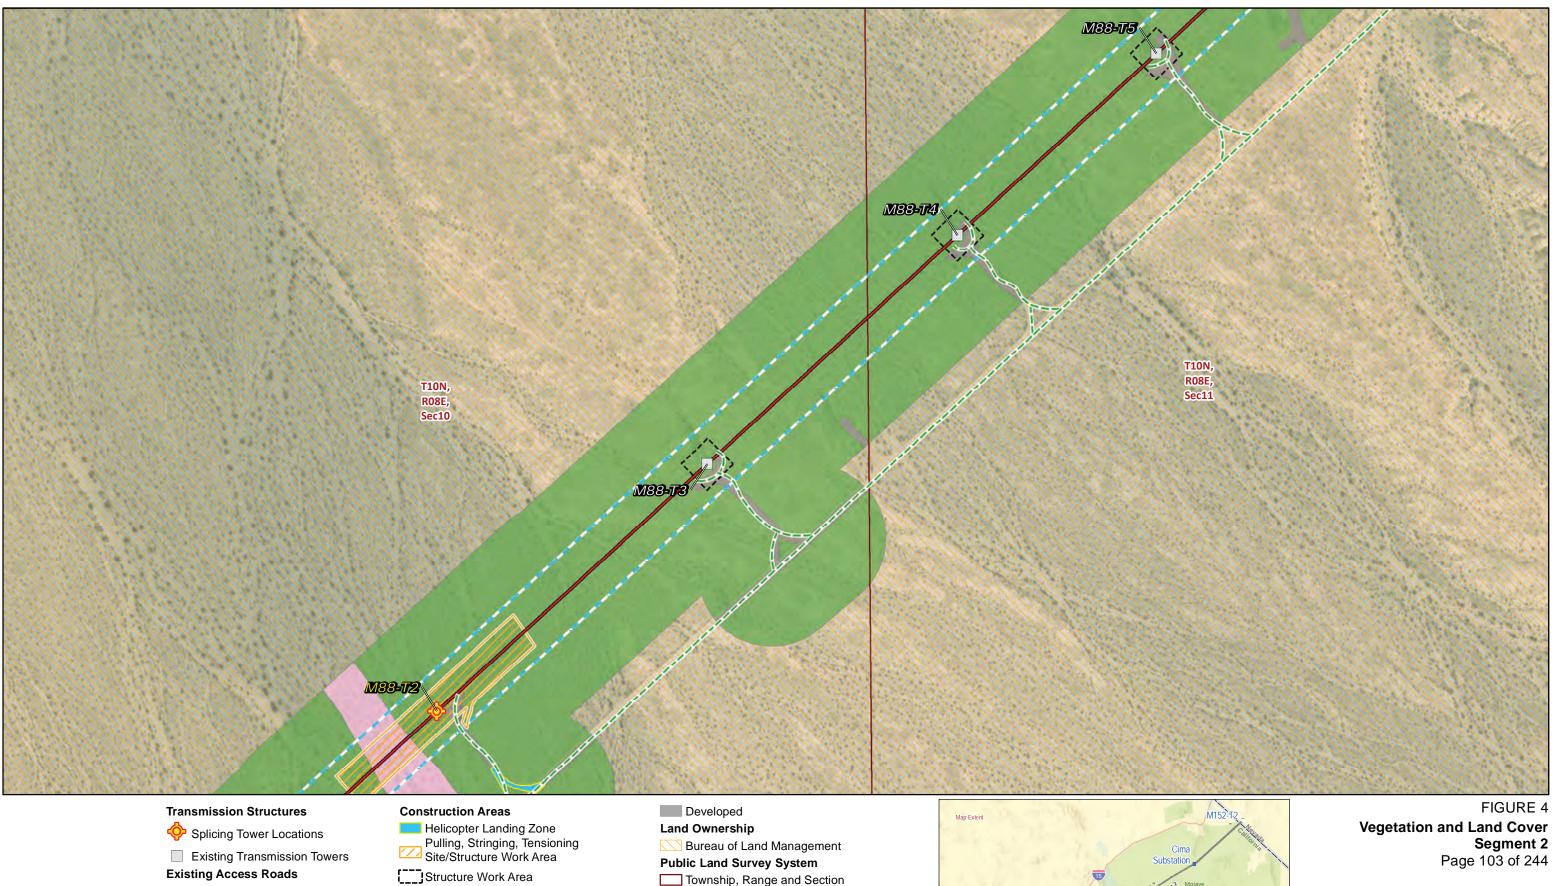

# **Construction Areas**

Pulling, Stringing, Tensioning
Site/Structure Work Area

**Land Ownership** 

Bureau of Land Management

## **Public Land Survey System**

Township, Range and Section

Source: SCE, BLM, CDFW, ESRI

Overhead

**Construction Areas** 

Right of Way

\_\_\_Structure Work Area

Bureau of Land Management