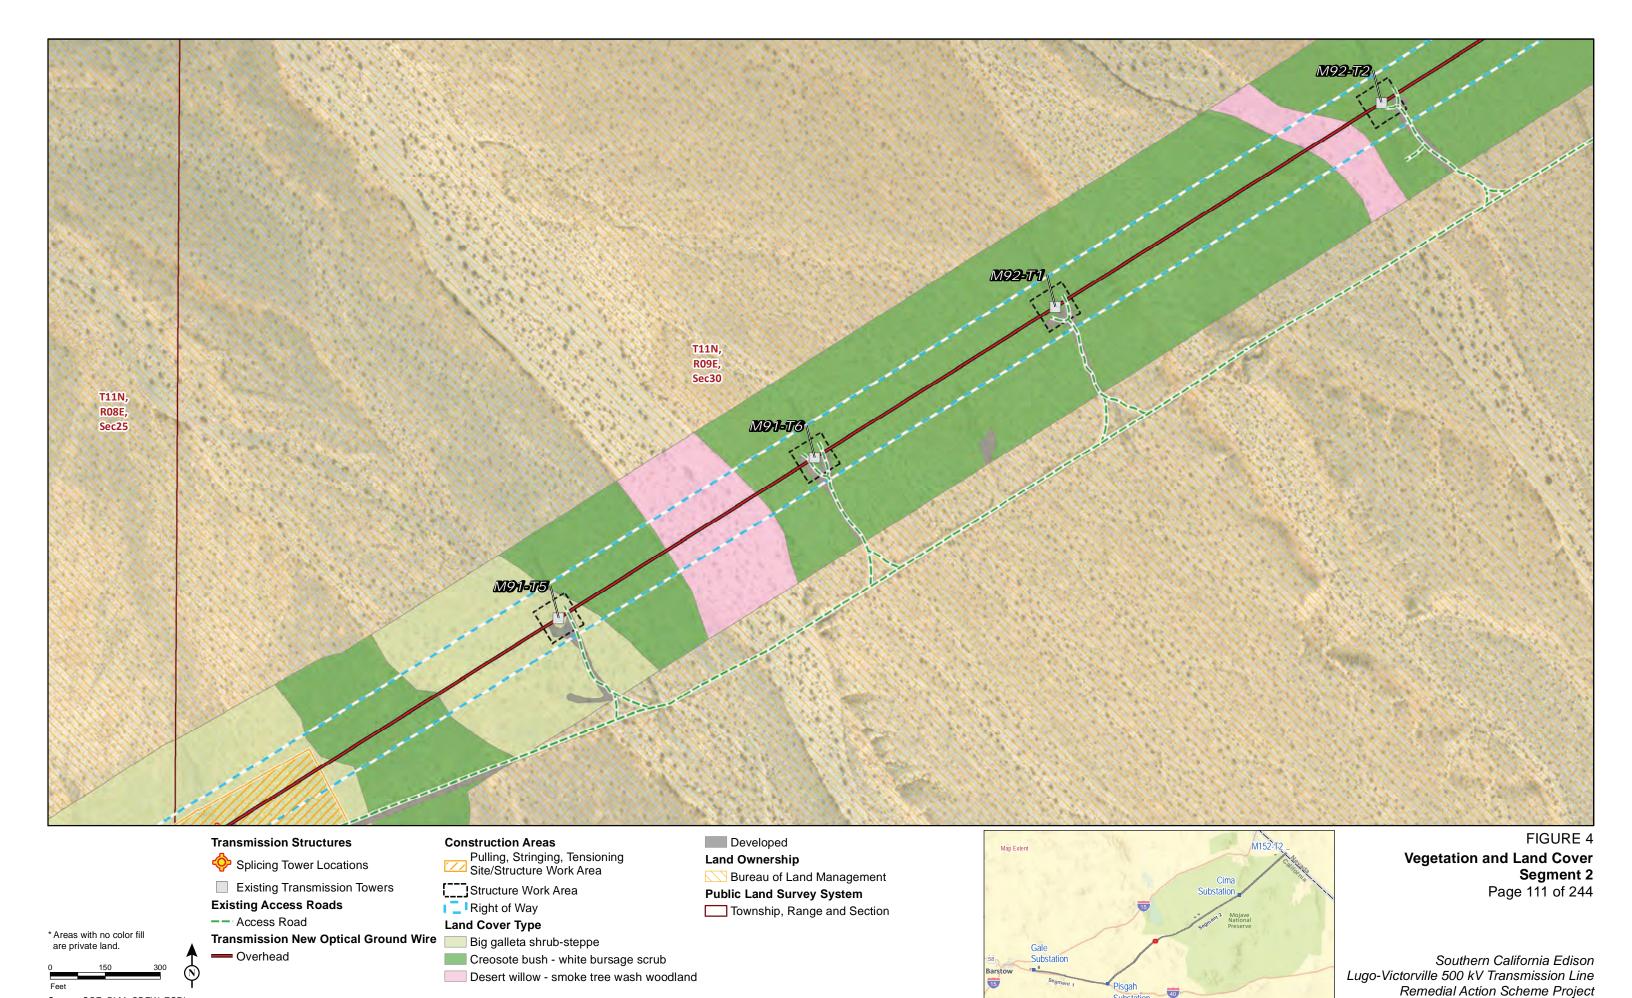

# Transmission New Optical Ground Wire Land Cover Type

Creosote bush - white bursage scrub Desert willow - smoke tree wash woodland

Source: SCE, BLM, CDFW, ESRI

-- Access Road

Overhead

Structure Work Area

Right of Way

# Transmission New Optical Ground Wire Land Cover Type

Creosote bush - white bursage scrub

Desert willow - smoke tree wash woodland

**Construction Areas** 

Structure Work Area

Right of Way

**Public Land Survey System** 

Township, Range and Section

Southern California Edison

Remedial Action Scheme Project

Lugo-Victorville 500 kV Transmission Line

\* Areas with no color fill are private land.

Source: SCE, BLM, CDFW, ESRI

**Construction Areas** 