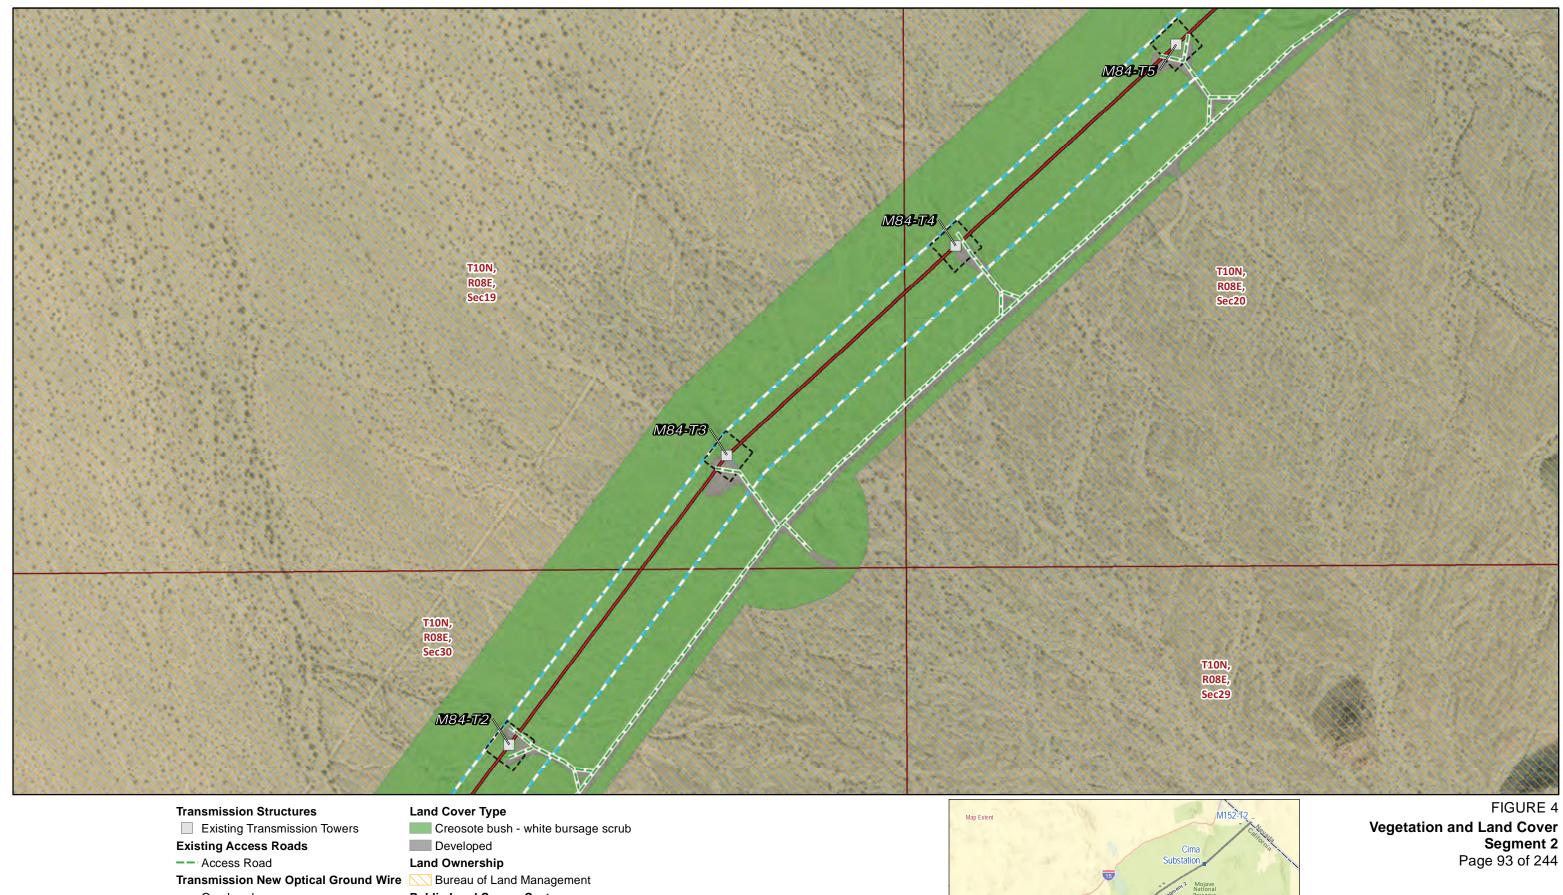

# Land Cover Type

Transmission New Optical Ground Wire Creosote bush - white bursage scrub

Developed

Township, Range and Section

Segment 2 Page 84 of 244

Source: SCE, BLM, CDFW, ESRI

-- Access Road

Overhead

Land Cover Type

Transmission New Optical Ground Wire Creosote bush - white bursage scrub

Developed

Township, Range and Section

Transmission New Optical Ground Wire

Overhead

Construction Areas
\_\_\_\_\_Structure Work Area