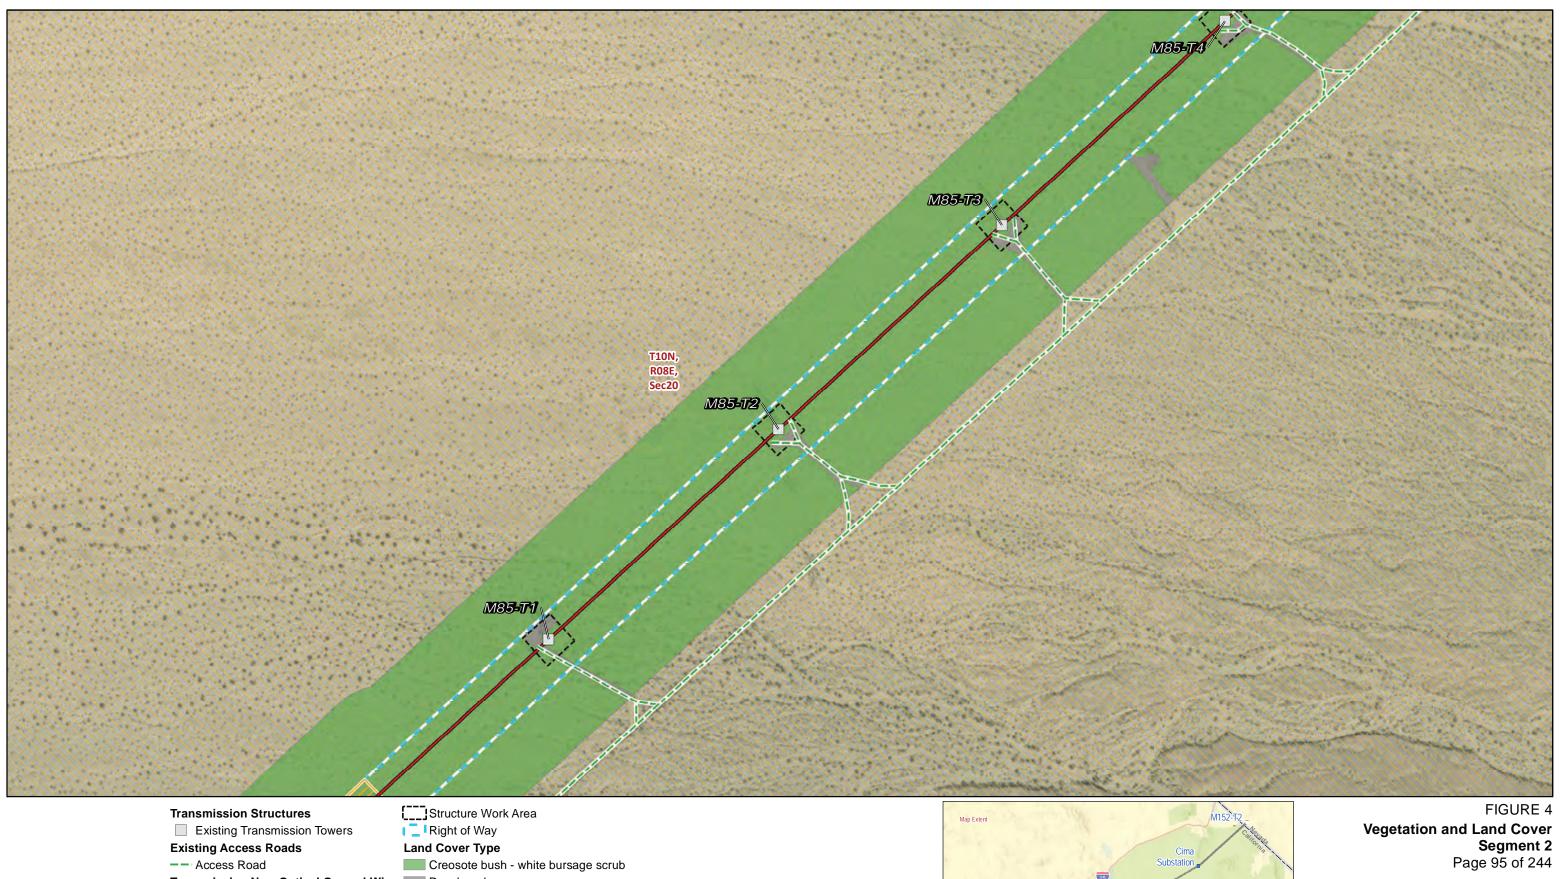

# Land Cover Type

Transmission New Optical Ground Wire Creosote bush - white bursage scrub

Developed

Township, Range and Section

Segment 2 Page 84 of 244

Source: SCE, BLM, CDFW, ESRI

-- Access Road

Overhead

Land Cover Type

Transmission New Optical Ground Wire Creosote bush - white bursage scrub

Developed

Township, Range and Section

Transmission New Optical Ground Wire

Overhead

Construction Areas
\_\_\_\_\_Structure Work Area