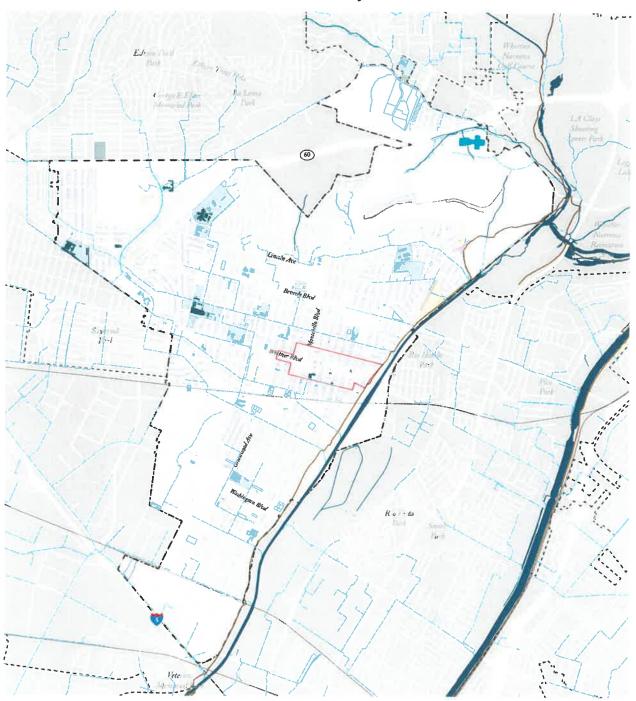

Telephone Number: (323) 887-1200 ext. 1598

Project Location (include county): Montebello, Los Angeles County, California

Project Description: The Downtown Montebello Specific Plan establishes rules, regulations, and standards for implementation of the community-driven vision as it permits future development occurring within the Downtown Montebello Specific Plan Area. The Downtown Montebello Specific Plan is a component of the General Plan Update. The Specific Plan focuses on Downtown Montebello, which is generally bounded by Greenwood Avenue on the west, Los Angeles Avenue on the south, the Rio Hondo Channel on the east, and Cleveland Avenue on the north. The boundaries of the Downtown Montebello Specific Plan area are shown with the red line on the "Project Area" map shown in Attachment A. The Downtown Montebello Specific Plan proposes a vibrant core that promotes walkability and distinctive areas for gathering and events with people friendly streetscape areas and related amenities. The Downtown Montebello Specific Plan is an integrated plan that implements the community driven vision, direction, and policy guidance set in the Montebello General Plan Update. These documents are intended to enhance the public rightof-way through selective market supported infill development that includes, among other things, two- and three-story buildings that will augment the character and quality of the street as well as activate the street, giving new energy to the area through unique, local, and high-quality experience-based retail opportunities.

Electronically signed by CARINA CHEN

Notice of Determination Downtown Montebello Specific Plan April 24, 2024

Dean C. Logen, Registrar~Recorder/County Clerk

Electronically signed by CARINA CHEN

Attachment A: Project Area