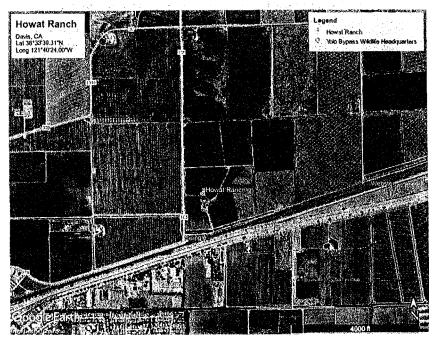

Office of Planning and Research 1400 Tenth Street, Room 121 Sacramento, CA 95814

Project Title: Howat Ranch Carbon Farm Plan Implementation

**Project Location – Specific:** The Northeast corner of County Road 105 and 32A; Section T08N R3E MDPM, Davis USGS 7.5' Quad

Project Location - City Davis, California

**Project Location** – County: Yolo

Description of nature and purpose of the Project:

In 2019, the Yolo County RCD (YCRCD) completed a carbon farm plan for 760-acre property owned by the City of Davis. The YCRCD will implement a portion of the carbon farm plan by installing over 2000 feet of hedgerows on the site which will add habitat for songbirds, beneficial insects and other pollinator species. Activities will include weed control, watering, and installing plants on cultivated land adjacent to farm fields. Activities will be carried out with hand tools and the total acreage affected will not exceed 5 acres. Other project components include outdoor education; the planting will be done by high school students from a disadvantaged community. The project is strongly supported by the City of Davis Open Space Commission.