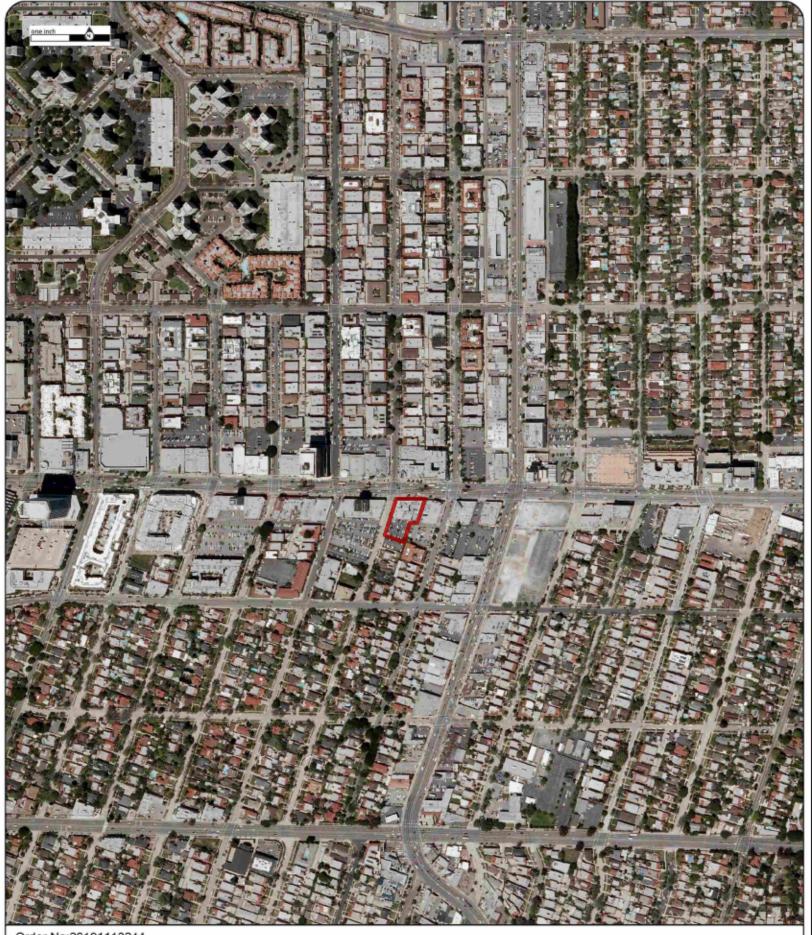

# 2.1 Location and Legal Description

According to the Los Angeles County Assessor information, the Property is comprised of three contiguous tracts of land that are irregular-shaped. A topographic map, as well as figures are included in the Appendices. A summary of Property details is provided below.

| Location and Legal Descr                  | iption                                                                                                |
|-------------------------------------------|-------------------------------------------------------------------------------------------------------|
| Property Location                         | 5358-5376 Wilshire Blvd and abutting parking lot parcel,<br>Los Angeles, Los Angeles County, CA 90036 |
| APN(s)                                    | 5089-002-025 (Parcel 1); 5089-002-026 (Parcel 2); 5089-002-019 (Parcel 3)                             |
| Historical/Listed Property<br>Address(es) | N/A                                                                                                   |
| Acreage                                   | 0.7165                                                                                                |
| Abbreviated Legal<br>Description          | A detailed legal description is provided in the Appendix.                                             |
| Current Owner / Date of Acquisition       | Nova was unable to ascertain the ownership of the Property via publicly ascertainable information.    |
| Survey Map / Alta Survey                  | A survey/plat map depicting current and/or future Property features/<br>development was not provided. |