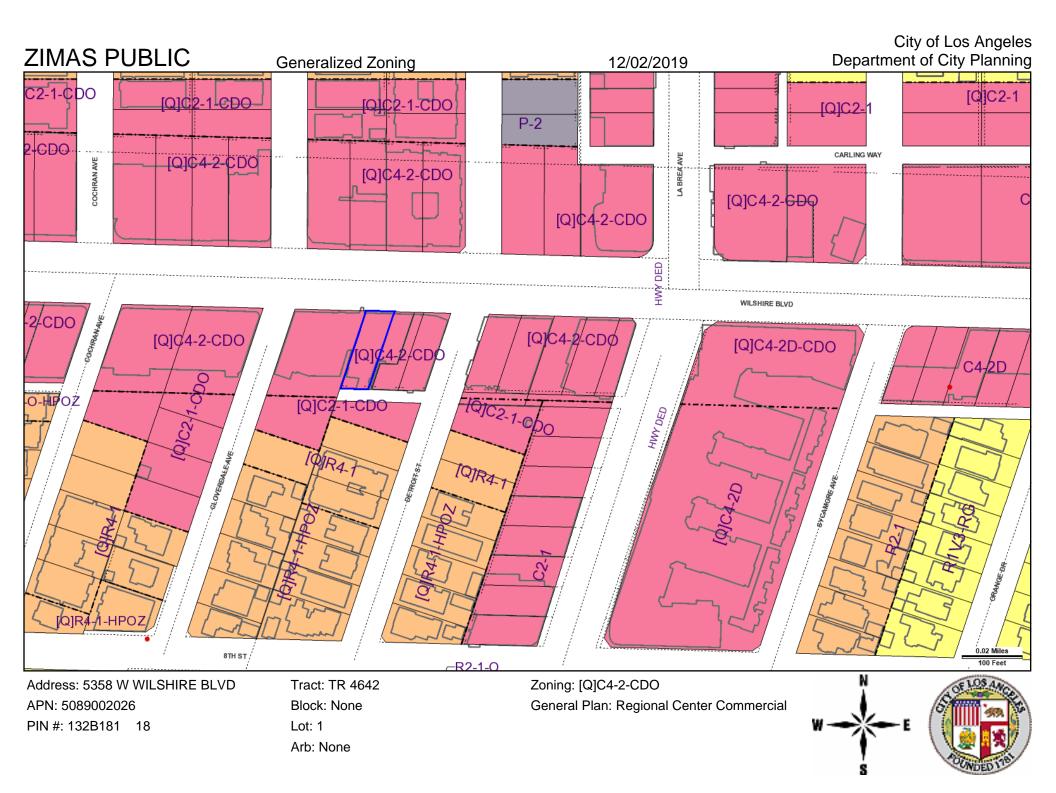

# 2.1 Location and Legal Description

According to the Los Angeles County Assessor information, the Property is comprised of three contiguous tracts of land that are irregular-shaped. A topographic map, as well as figures are included in the Appendices. A summary of Property details is provided below.

| Location and Legal Descr                  | iption                                                                                                |
|-------------------------------------------|-------------------------------------------------------------------------------------------------------|
| Property Location                         | 5358-5376 Wilshire Blvd and abutting parking lot parcel,<br>Los Angeles, Los Angeles County, CA 90036 |
| APN(s)                                    | 5089-002-025 (Parcel 1); 5089-002-026 (Parcel 2); 5089-002-019 (Parcel 3)                             |
| Historical/Listed Property<br>Address(es) | N/A                                                                                                   |
| Acreage                                   | 0.7165                                                                                                |
| Abbreviated Legal<br>Description          | A detailed legal description is provided in the Appendix.                                             |
| Current Owner / Date of Acquisition       | Nova was unable to ascertain the ownership of the Property via publicly ascertainable information.    |
| Survey Map / Alta Survey                  | A survey/plat map depicting current and/or future Property features/<br>development was not provided. |

The general setting of the Property and general vicinity characteristics are further identified in the following table.

| Property and Vicinity General Characteristics                              |  |  |
|----------------------------------------------------------------------------|--|--|
| General Surrounding Area Combined mixed use residential/commercial.<br>Use |  |  |
| Zoning Information [Q]C4-2-CD0                                             |  |  |