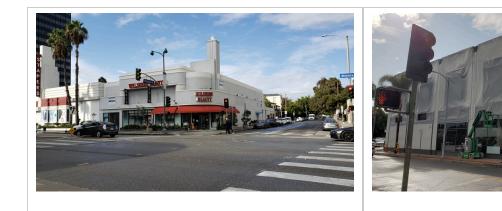

| Current Adjoining and Surrounding Site Uses |                                                                                                                                                                                                                                                            |  |
|---------------------------------------------|------------------------------------------------------------------------------------------------------------------------------------------------------------------------------------------------------------------------------------------------------------|--|
| North                                       | Wilshire Boulevard, followed by Multi-tenant commercial northwest (5405 Wilshire<br>Boulevard); Multi-tenant commercial and residential building northeast (5353 Wilshire<br>Boulevard) and multi-tenant commercial (5363 Wilshire Boulevard) improvements |  |
| East                                        | Multi-tenant commercial buildings (5352-5354 Wilshire Boulevard) and a parking area                                                                                                                                                                        |  |
| South                                       | A parking area, followed by residential improvements; apartments southeast (731 S. Detroit Street)                                                                                                                                                         |  |
| West                                        | South Cloverdale Avenue, followed by The Wilshire Building (5410 Wilshire Boulevard) and associated parking area                                                                                                                                           |  |