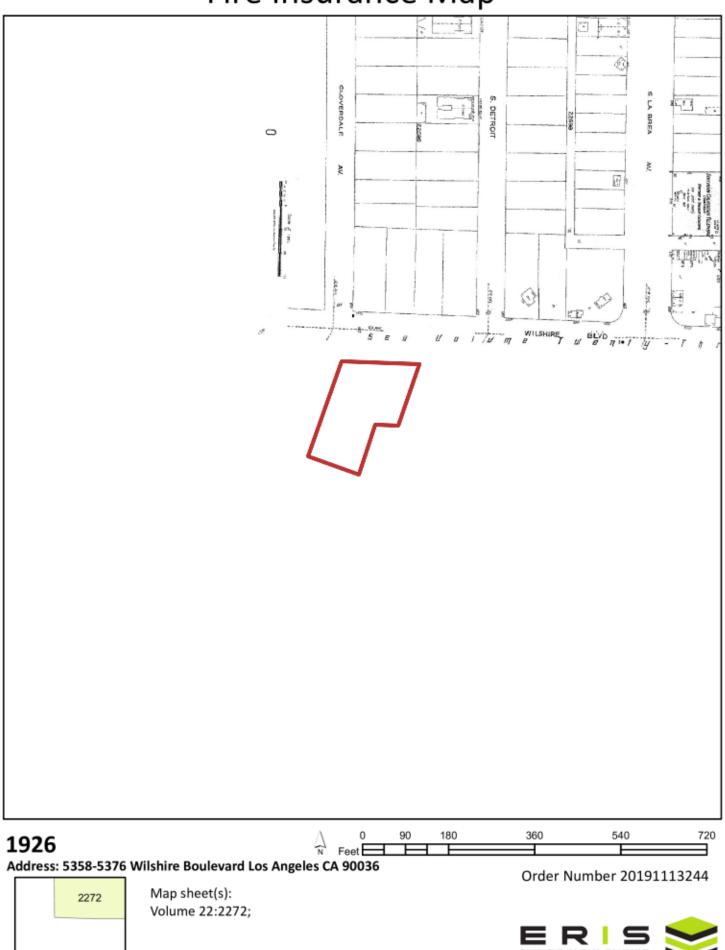

Review of the available historical information indicates the existing Property improvements were constructed circa 1926 for use as a multi-tenant retail facility. The current buildings have been occupied by various commercial, retail and restaurant tenants since construction. The historical research has not identified prior uses such that are expected to have resulted in recognized environmental conditions to the Property.