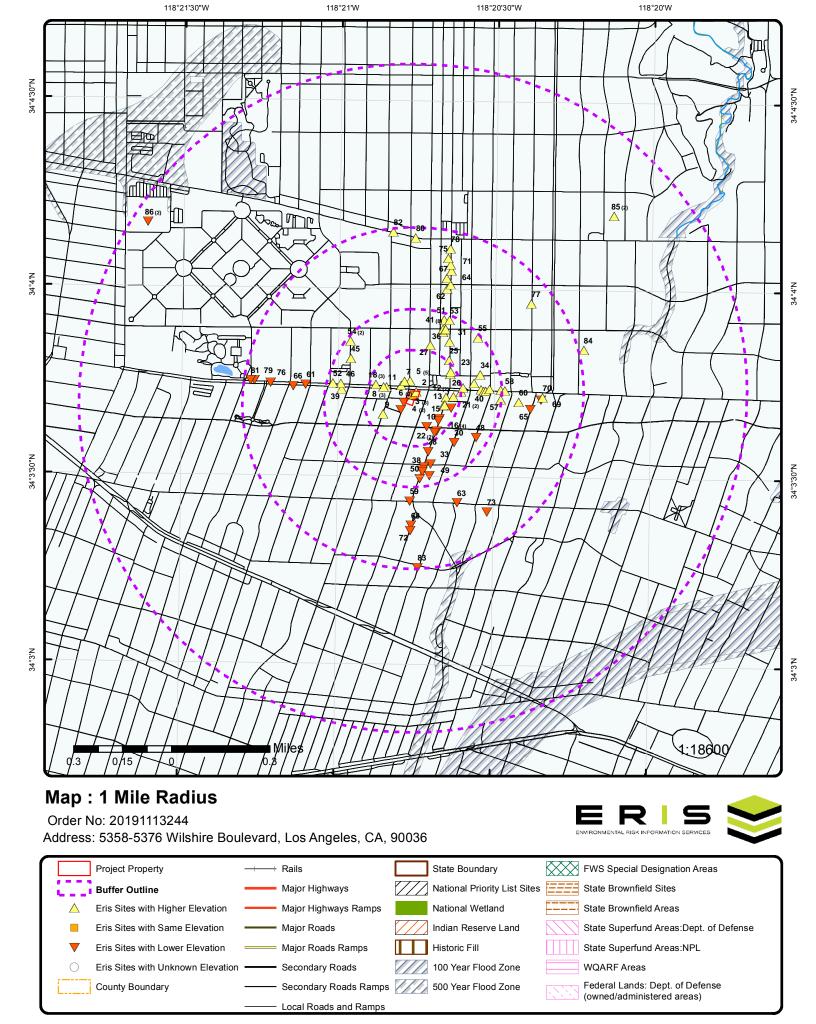

#### 3.2.1 State and Federal Regulatory Review

Information from standard federal, state and tribal environmental record sources was provided through ERIS. Data from governmental agency lists are updated and integrated into one database, which is updated as data is released. This integrated database also contains postal service data in order to enhance address matching. Records from one government source are compared to records from another to clarify any address ambiguities. The demographic and geographic information available provides assistance in identifying and managing risk. The accuracy of the geocoded locations is approximately +/-300 feet.

Nova reviewed all ASTM-required databases within the ASTM-specified search radii. Additional non-ASTM federal/state/tribal databases were also reviewed.

In some cases, location information supplied by the regulatory agencies is insufficient to allow the database companies to geocode facility locations. These facilities are listed under the unmappables section within the database report. Any unmappables identified in the regulatory database that have the potential to impact the Property are discussed below in the appropriate sections.

### 3.2.1.1 Regulatory Report Summary

The following is a summary of standard/additional database sources within the ASTM prescribed Approximate Minimum Search Distance (AMSD). Refer to the Appendix for a complete listing.

# 3.2.1.2 On-Property Regulatory Records Summary

According to the ERIS report, two sites were listed as being located on the Property; however, they appear to have been mis-identified as they are actually located on the adjacent property north, and the listings will be discussed in the appropriate section of this report.

The Property addresses were not identified on any of the federal, state, or tribal databases reviewed for this ESA.

#### 3.2.1.3 Adjacent/Adjoining Facility Regulatory Listing(s)

Following review of standard/additional database sources, the following facilities have been identified for adjacent/adjoining facilities.

Based on regulatory status, relative distance from the Property, locations beyond intervening subgrade improvements below streets or buildings, or groundwater gradient considerations, above-referenced facilities are not considered RECs in connection with the Property.