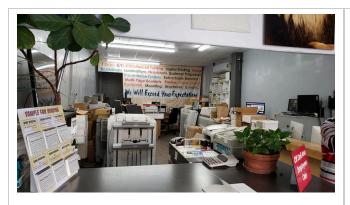

### 2.3 Current Property Use and Occupants

The Property is currently designed as a multi-tenant commercial sales and service facility.

The following tenants were identified at the Property.

| Unit/Space | Tenant                           | Operations                                    |
|------------|----------------------------------|-----------------------------------------------|
| 5358       | Ariyoshi Sushi                   | Sushi restaurant                              |
| 5362       | Vacant                           | Undergoing tenant improvements into an office |
| 5364       | Busby's Mile High Club           | Bar and entertainment venue                   |
| 5370       | Spare Tire Kitchen and<br>Tavern | Bar and restaurant                            |
| 5374       | City Print                       | Print Shop (digital items only)               |
| 5376       | The Wig Shop                     | Retail sales of wigs and hair pieces          |