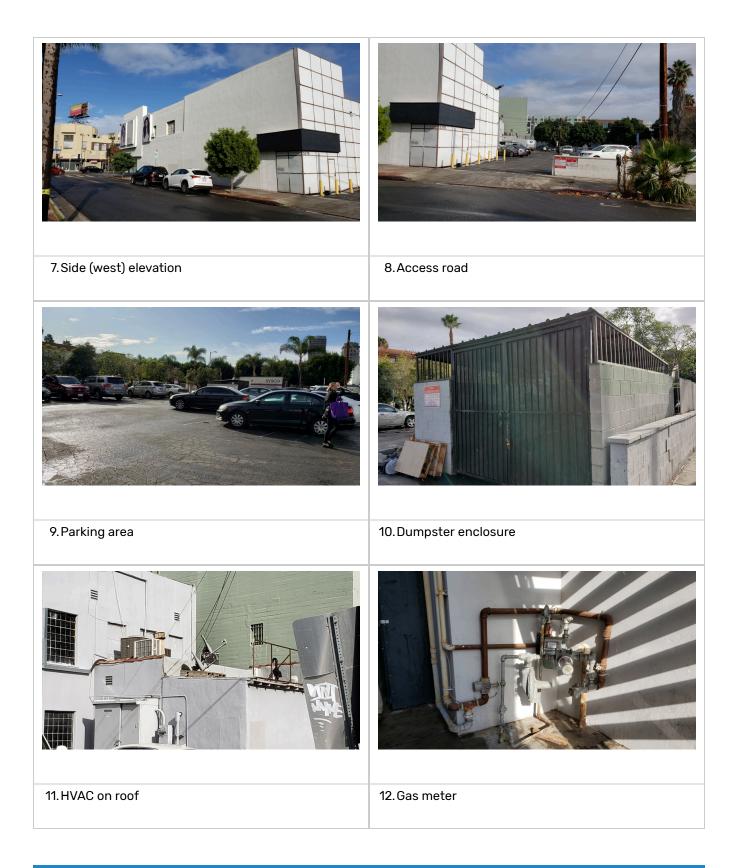

| Property and Vicinity Gen                                                                          | eral Characteristics                                                                                                                                                                                                                                                                                                                                    |
|----------------------------------------------------------------------------------------------------|---------------------------------------------------------------------------------------------------------------------------------------------------------------------------------------------------------------------------------------------------------------------------------------------------------------------------------------------------------|
| On-Property Parking Asphalt-paved surface parking at the rear of the Property buildi<br>Facilities |                                                                                                                                                                                                                                                                                                                                                         |
| Public Thoroughfares/<br>Roads                                                                     | Property: Access road along the rear of the Property buildings<br>North: Wilshire Boulevard<br>East: N/A<br>South: N/A<br>West: South Cloverdale Avenue                                                                                                                                                                                                 |
| Landscaping                                                                                        | The entire Property is covered with impervious surfacing.                                                                                                                                                                                                                                                                                               |
| Topography / On-Property<br>Water Bodies                                                           | No apparent routes of direct discharge that have the potential of facilitating<br>the migration of hazardous substances or petroleum products that are likely<br>to migrate to or from the Property, or from nearby/adjoining property were<br>observed. Water bodies were not observed within the limits of the Property<br>and/or in close proximity. |

#### 2.4.1 Services and Utilities

The following municipal services and utilities are provided to the Property and/or the surrounding area.

| Utilities                    |                                                                                                                                                                                                                  |  |
|------------------------------|------------------------------------------------------------------------------------------------------------------------------------------------------------------------------------------------------------------|--|
| Item                         | Description                                                                                                                                                                                                      |  |
| Potable Water<br>Supply      | Provided and maintained by the City of Los Angeles.                                                                                                                                                              |  |
| Sewage Disposal<br>System    | Provided and maintained by the City of Los Angeles. Indication of a Property septic system or cesspool was not observed at the Property during the reconnaissance and/or review of publicly available resources. |  |
| Stormwater                   | Discharged from the Property surface to concrete covered drainage easements located along the perimeters of the Property.                                                                                        |  |
| Electricity / Natural<br>Gas | Los Angeles Department of Water and Power (LADWP) / SoCal Gas                                                                                                                                                    |  |
| Heating/Cooling<br>Systems   | Heating, ventilation and air conditioning (HVAC) units are located on the roofs.                                                                                                                                 |  |