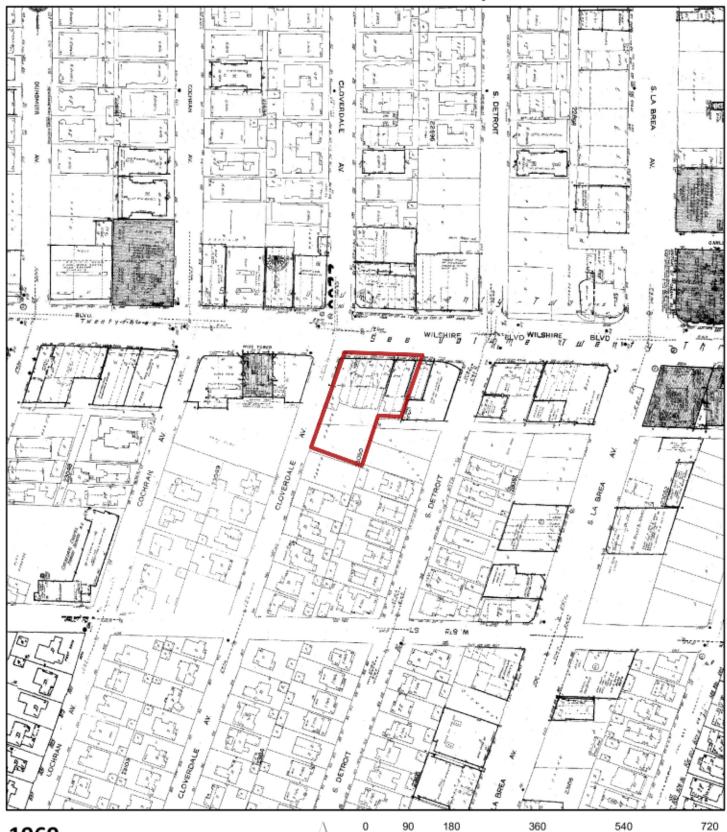

# 2.1 Location and Legal Description

According to the Los Angeles County Assessor information, the Property is comprised of three contiguous tracts of land that are irregular-shaped. A topographic map, as well as figures are included in the Appendices. A summary of Property details is provided below.

| Location and Legal Descr                  | iption                                                                                                |
|-------------------------------------------|-------------------------------------------------------------------------------------------------------|
| Property Location                         | 5358-5376 Wilshire Blvd and abutting parking lot parcel,<br>Los Angeles, Los Angeles County, CA 90036 |
| APN(s)                                    | 5089-002-025 (Parcel 1); 5089-002-026 (Parcel 2); 5089-002-019 (Parcel 3)                             |
| Historical/Listed Property<br>Address(es) | N/A                                                                                                   |
| Acreage                                   | 0.7165                                                                                                |
| Abbreviated Legal<br>Description          | A detailed legal description is provided in the Appendix.                                             |
| Current Owner / Date of Acquisition       | Nova was unable to ascertain the ownership of the Property via publicly ascertainable information.    |
| Survey Map / Alta Survey                  | A survey/plat map depicting current and/or future Property features/<br>development was not provided. |

# 2.5 Current Adjoining and Surrounding Site Uses

During the vicinity reconnaissance, Nova observed the following land use on properties in the immediate vicinity and surrounding areas of the Property.

| Current Adjoining and Surrounding Site Uses |                                                                                                                                                                                                                                                            |  |
|---------------------------------------------|------------------------------------------------------------------------------------------------------------------------------------------------------------------------------------------------------------------------------------------------------------|--|
| North                                       | Wilshire Boulevard, followed by Multi-tenant commercial northwest (5405 Wilshire<br>Boulevard); Multi-tenant commercial and residential building northeast (5353 Wilshire<br>Boulevard) and multi-tenant commercial (5363 Wilshire Boulevard) improvements |  |
| East                                        | Multi-tenant commercial buildings (5352-5354 Wilshire Boulevard) and a parking area                                                                                                                                                                        |  |
| South                                       | A parking area, followed by residential improvements; apartments southeast (731 S. Detroit Street)                                                                                                                                                         |  |
| West                                        | South Cloverdale Avenue, followed by The Wilshire Building (5410 Wilshire Boulevard) and associated parking area                                                                                                                                           |  |