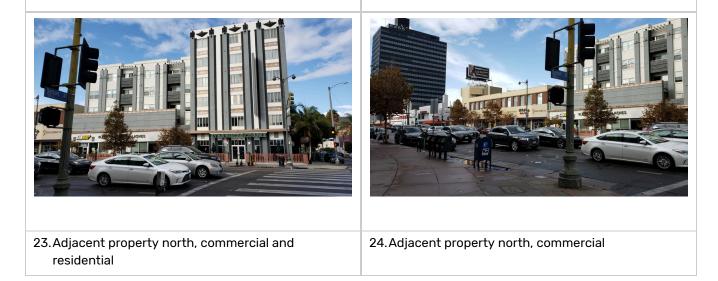

| Current Adjoining and Surrounding Site Uses |                                                                                                                                                                                                                                                            |  |
|---------------------------------------------|------------------------------------------------------------------------------------------------------------------------------------------------------------------------------------------------------------------------------------------------------------|--|
| North                                       | Wilshire Boulevard, followed by Multi-tenant commercial northwest (5405 Wilshire<br>Boulevard); Multi-tenant commercial and residential building northeast (5353 Wilshire<br>Boulevard) and multi-tenant commercial (5363 Wilshire Boulevard) improvements |  |
| East                                        | Multi-tenant commercial buildings (5352-5354 Wilshire Boulevard) and a parking area                                                                                                                                                                        |  |
| South                                       | A parking area, followed by residential improvements; apartments southeast (731 S. Detroit Street)                                                                                                                                                         |  |
| West                                        | South Cloverdale Avenue, followed by The Wilshire Building (5410 Wilshire Boulevard) and associated parking area                                                                                                                                           |  |