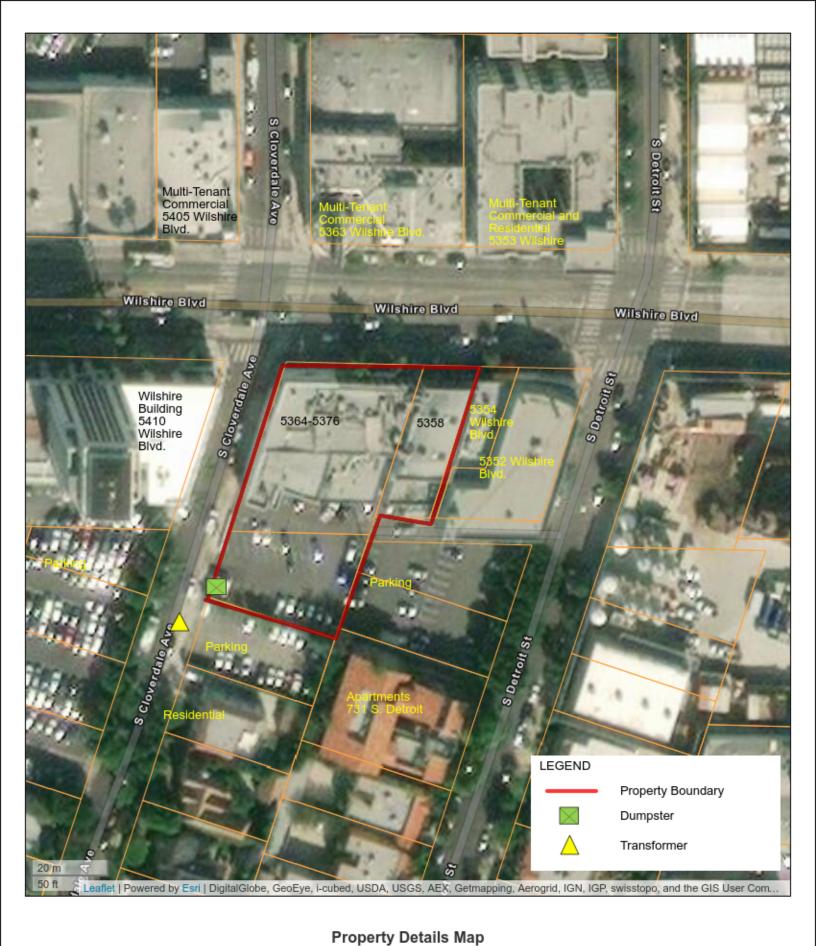

# 2.1 Location and Legal Description

According to the Los Angeles County Assessor information, the Property is comprised of three contiguous tracts of land that are irregular-shaped. A topographic map, as well as figures are included in the Appendices. A summary of Property details is provided below.

#### 2.2 Property and Vicinity General Characteristics

The Property is located in a generally commercial and residential area that is characterized by retail establishments and multi-family residential homes.