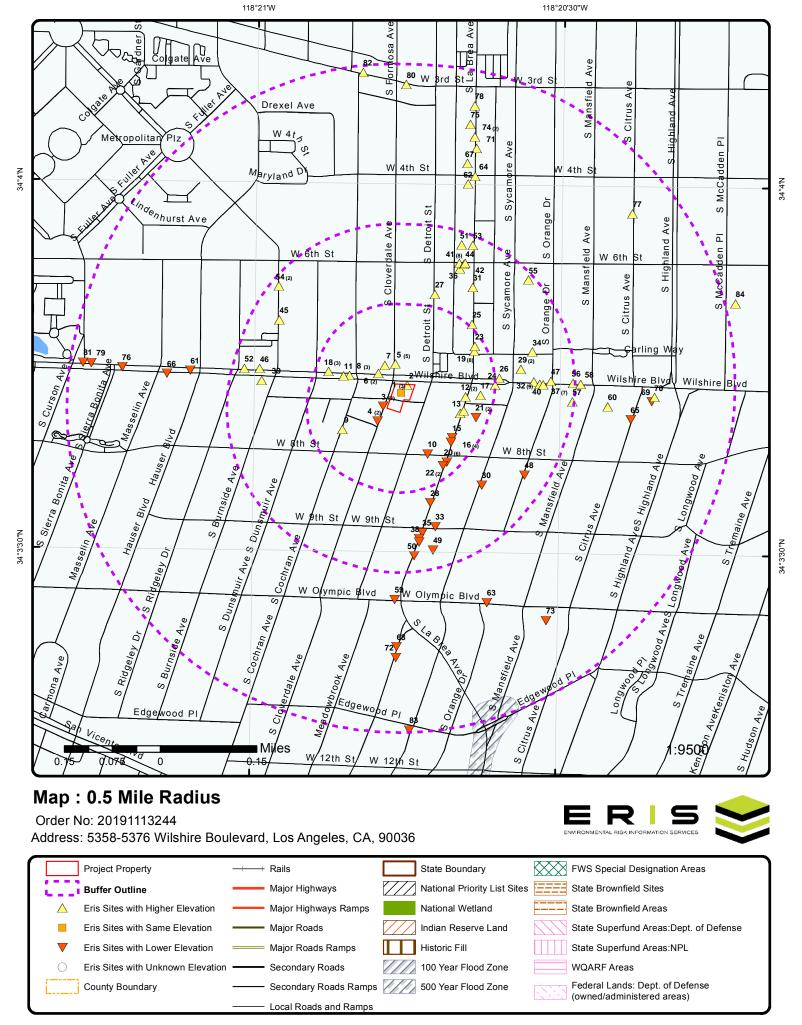

#### 3.2.1 State and Federal Regulatory Review

Information from standard federal, state and tribal environmental record sources was provided through ERIS. Data from governmental agency lists are updated and integrated into one database, which is updated as data is released. This integrated database also contains postal service data in order to enhance address matching. Records from one government source are compared to records from another to clarify any address ambiguities. The demographic and geographic information available provides assistance in identifying and managing risk. The accuracy of the geocoded locations is approximately +/-300 feet.

Nova reviewed all ASTM-required databases within the ASTM-specified search radii. Additional non-ASTM federal/state/tribal databases were also reviewed.

In some cases, location information supplied by the regulatory agencies is insufficient to allow the database companies to geocode facility locations. These facilities are listed under the unmappables section within the database report. Any unmappables identified in the regulatory database that have the potential to impact the Property are discussed below in the appropriate sections.

### 3.2.1.1 Regulatory Report Summary

The following is a summary of standard/additional database sources within the ASTM prescribed Approximate Minimum Search Distance (AMSD). Refer to the Appendix for a complete listing.

# 3.2.1.2 On-Property Regulatory Records Summary

According to the ERIS report, two sites were listed as being located on the Property; however, they appear to have been mis-identified as they are actually located on the adjacent property north, and the listings will be discussed in the appropriate section of this report.

The Property addresses were not identified on any of the federal, state, or tribal databases reviewed for this ESA.

#### 3.2.1.3 Adjacent/Adjoining Facility Regulatory Listing(s)

Following review of standard/additional database sources, the following facilities have been identified for adjacent/adjoining facilities.

Based on regulatory status, relative distance from the Property, locations beyond intervening subgrade improvements below streets or buildings, or groundwater gradient considerations, above-referenced facilities are not considered RECs in connection with the Property.