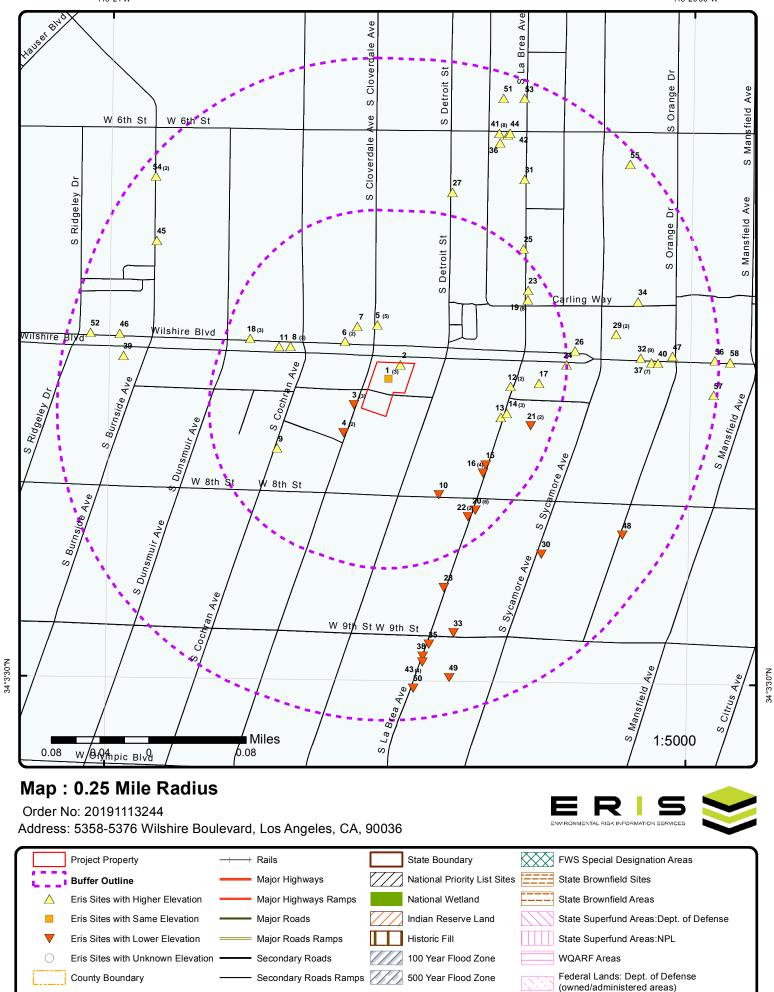

#### 3.2.1 State and Federal Regulatory Review

Information from standard federal, state and tribal environmental record sources was provided through ERIS. Data from governmental agency lists are updated and integrated into one database, which is updated as data is released. This integrated database also contains postal service data in order to enhance address matching. Records from one government source are compared to records from another to clarify any address ambiguities. The demographic and geographic information available provides assistance in identifying and managing risk. The accuracy of the geocoded locations is approximately +/-300 feet.

Nova reviewed all ASTM-required databases within the ASTM-specified search radii. Additional non-ASTM federal/state/tribal databases were also reviewed.

In some cases, location information supplied by the regulatory agencies is insufficient to allow the database companies to geocode facility locations. These facilities are listed under the unmappables section within the database report. Any unmappables identified in the regulatory database that have the potential to impact the Property are discussed below in the appropriate sections.

### 3.2.1.1 Regulatory Report Summary

The following is a summary of standard/additional database sources within the ASTM prescribed Approximate Minimum Search Distance (AMSD). Refer to the Appendix for a complete listing.

# 3.2.1.2 On-Property Regulatory Records Summary

According to the ERIS report, two sites were listed as being located on the Property; however, they appear to have been mis-identified as they are actually located on the adjacent property north, and the listings will be discussed in the appropriate section of this report.

The Property addresses were not identified on any of the federal, state, or tribal databases reviewed for this ESA.

#### 3.2.1.3 Adjacent/Adjoining Facility Regulatory Listing(s)

Following review of standard/additional database sources, the following facilities have been identified for adjacent/adjoining facilities.

Based on regulatory status, relative distance from the Property, locations beyond intervening subgrade improvements below streets or buildings, or groundwater gradient considerations, above-referenced facilities are not considered RECs in connection with the Property.