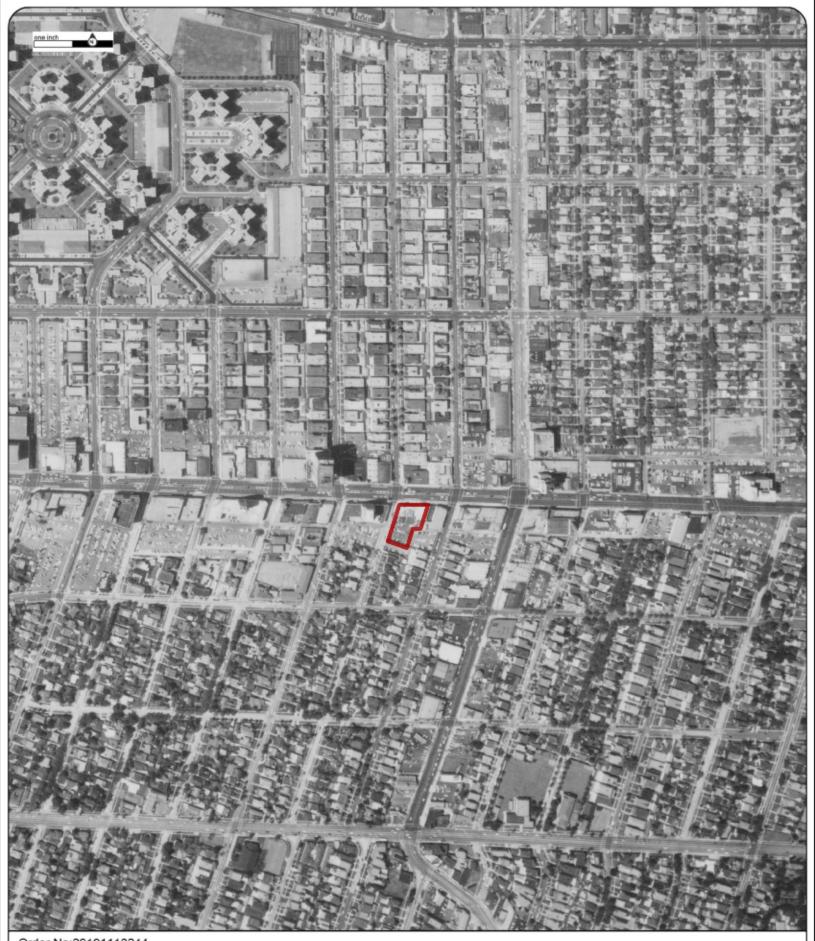

# 2.1 Location and Legal Description

According to the Los Angeles County Assessor information, the Property is comprised of three contiguous tracts of land that are irregular-shaped. A topographic map, as well as figures are included in the Appendices. A summary of Property details is provided below.

| Location and Legal Descr                  | iption                                                                                                |
|-------------------------------------------|-------------------------------------------------------------------------------------------------------|
| Property Location                         | 5358-5376 Wilshire Blvd and abutting parking lot parcel,<br>Los Angeles, Los Angeles County, CA 90036 |
| APN(s)                                    | 5089-002-025 (Parcel 1); 5089-002-026 (Parcel 2); 5089-002-019 (Parcel 3)                             |
| Historical/Listed Property<br>Address(es) | N/A                                                                                                   |
| Acreage                                   | 0.7165                                                                                                |
| Abbreviated Legal<br>Description          | A detailed legal description is provided in the Appendix.                                             |
| Current Owner / Date of Acquisition       | Nova was unable to ascertain the ownership of the Property via publicly ascertainable information.    |
| Survey Map / Alta Survey                  | A survey/plat map depicting current and/or future Property features/<br>development was not provided. |