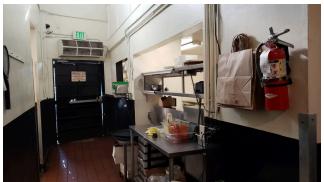

### 2.3 Current Property Use and Occupants

The Property is currently designed as a multi-tenant commercial sales and service facility.

The following tenants were identified at the Property.

| Unit/Space | Tenant                           | Operations                                    |
|------------|----------------------------------|-----------------------------------------------|
| 5358       | Ariyoshi Sushi                   | Sushi restaurant                              |
| 5362       | Vacant                           | Undergoing tenant improvements into an office |
| 5364       | Busby's Mile High Club           | Bar and entertainment venue                   |
| 5370       | Spare Tire Kitchen and<br>Tavern | Bar and restaurant                            |
| 5374       | City Print                       | Print Shop (digital items only)               |
| 5376       | The Wig Shop                     | Retail sales of wigs and hair pieces          |