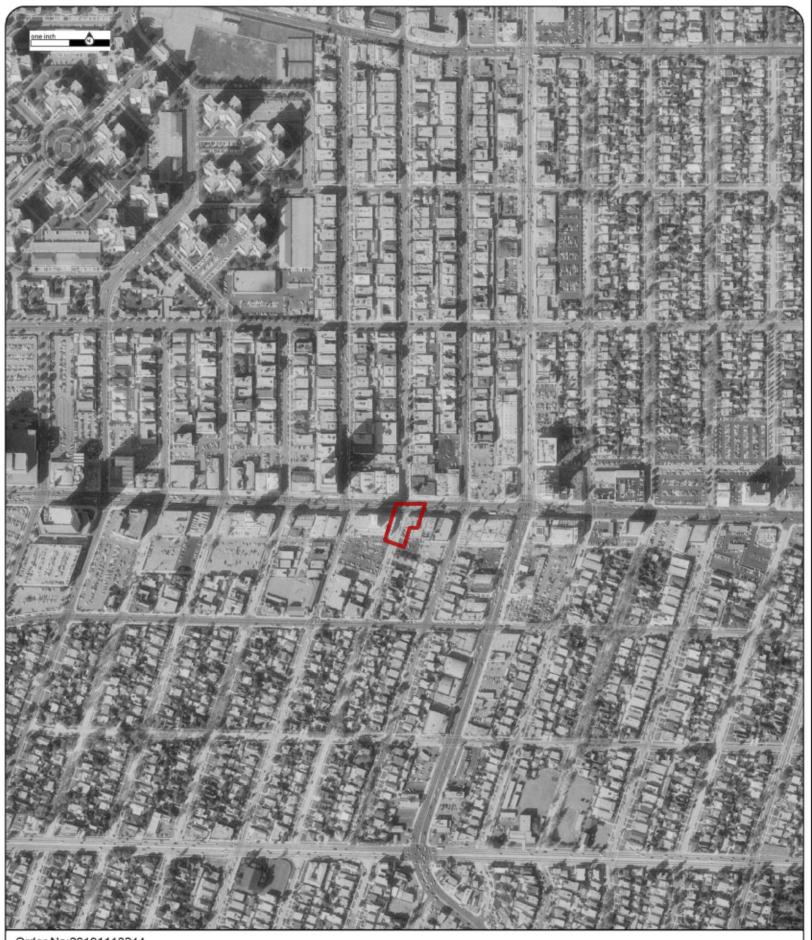

# 2.1 Location and Legal Description

According to the Los Angeles County Assessor information, the Property is comprised of three contiguous tracts of land that are irregular-shaped. A topographic map, as well as figures are included in the Appendices. A summary of Property details is provided below.

| Location and Legal Descr                  | iption                                                                                                |
|-------------------------------------------|-------------------------------------------------------------------------------------------------------|
| Property Location                         | 5358-5376 Wilshire Blvd and abutting parking lot parcel,<br>Los Angeles, Los Angeles County, CA 90036 |
| APN(s)                                    | 5089-002-025 (Parcel 1); 5089-002-026 (Parcel 2); 5089-002-019 (Parcel 3)                             |
| Historical/Listed Property<br>Address(es) | N/A                                                                                                   |
| Acreage                                   | 0.7165                                                                                                |
| Abbreviated Legal<br>Description          | A detailed legal description is provided in the Appendix.                                             |
| Current Owner / Date of Acquisition       | Nova was unable to ascertain the ownership of the Property via publicly ascertainable information.    |
| Survey Map / Alta Survey                  | A survey/plat map depicting current and/or future Property features/<br>development was not provided. |