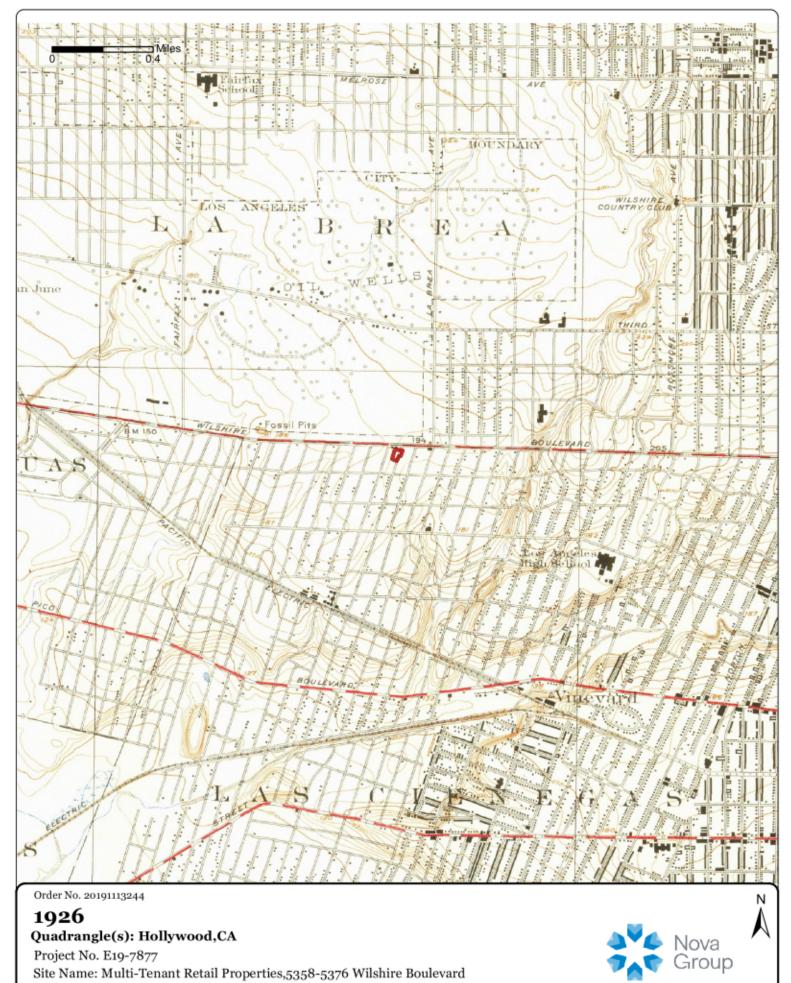

#### 3.1.1 Topography

The United States Geological Survey (USGS), Hollywood, CA Quadrangle 7.5-minute series topographic map, published in 1991 was reviewed for this ESA and is summarized below.

| Physiography                          |                                                                                                                   |  |
|---------------------------------------|-------------------------------------------------------------------------------------------------------------------|--|
| Topographic<br>Property Elevation     | 195 feet above mean sea level.                                                                                    |  |
| Topographic<br>Considerations         | Flat / Slopes downward toward the south                                                                           |  |
| Property Features                     | The Property is depicted as: shaded pink to indicate dense urban development.                                     |  |
| Nearest Surface<br>Water              | The nearest surface water is a pond located in Hancock Park, approximately 0.50-mile northwest from the Property. |  |
| Other Significant<br>Surface Features | Production wells or other significant surface features are not depicted.                                          |  |