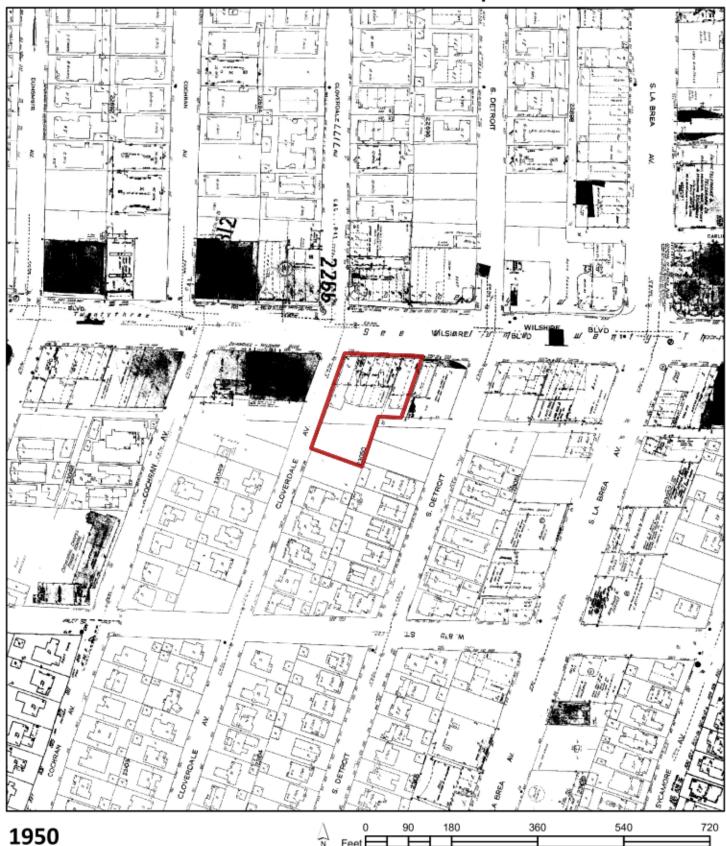

Review of the available historical information indicates the existing Property improvements were constructed circa 1926 for use as a multi-tenant retail facility. The current buildings have been occupied by various commercial, retail and restaurant tenants since construction. The historical research has not identified prior uses such that are expected to have resulted in recognized environmental conditions to the Property.