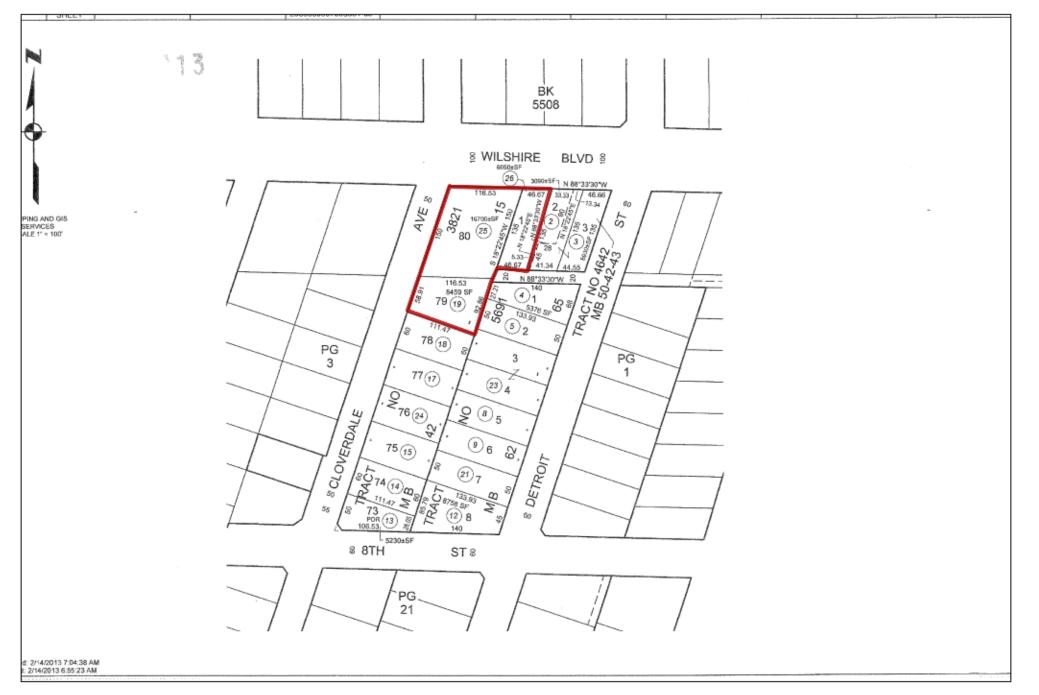

# 2.1 Location and Legal Description

According to the Los Angeles County Assessor information, the Property is comprised of three contiguous tracts of land that are irregular-shaped. A topographic map, as well as figures are included in the Appendices. A summary of Property details is provided below.

| Location and Legal Descr                  | iption                                                                                                |
|-------------------------------------------|-------------------------------------------------------------------------------------------------------|
| Property Location                         | 5358-5376 Wilshire Blvd and abutting parking lot parcel,<br>Los Angeles, Los Angeles County, CA 90036 |
| APN(s)                                    | 5089-002-025 (Parcel 1); 5089-002-026 (Parcel 2); 5089-002-019 (Parcel 3)                             |
| Historical/Listed Property<br>Address(es) | N/A                                                                                                   |
| Acreage                                   | 0.7165                                                                                                |
| Abbreviated Legal<br>Description          | A detailed legal description is provided in the Appendix.                                             |
| Current Owner / Date of Acquisition       | Nova was unable to ascertain the ownership of the Property via publicly ascertainable information.    |
| Survey Map / Alta Survey                  | A survey/plat map depicting current and/or future Property features/<br>development was not provided. |

### 2.3 Current Property Use and Occupants

The Property is currently designed as a multi-tenant commercial sales and service facility.

The following tenants were identified at the Property.

| Unit/Space | Tenant                           | Operations                                    |
|------------|----------------------------------|-----------------------------------------------|
| 5358       | Ariyoshi Sushi                   | Sushi restaurant                              |
| 5362       | Vacant                           | Undergoing tenant improvements into an office |
| 5364       | Busby's Mile High Club           | Bar and entertainment venue                   |
| 5370       | Spare Tire Kitchen and<br>Tavern | Bar and restaurant                            |
| 5374       | City Print                       | Print Shop (digital items only)               |
| 5376       | The Wig Shop                     | Retail sales of wigs and hair pieces          |

# 2.5 Current Adjoining and Surrounding Site Uses

During the vicinity reconnaissance, Nova observed the following land use on properties in the immediate vicinity and surrounding areas of the Property.

| Current Adjoining and Surrounding Site Uses |                                                                                                                                                                                                                                                            |  |
|---------------------------------------------|------------------------------------------------------------------------------------------------------------------------------------------------------------------------------------------------------------------------------------------------------------|--|
| North                                       | Wilshire Boulevard, followed by Multi-tenant commercial northwest (5405 Wilshire<br>Boulevard); Multi-tenant commercial and residential building northeast (5353 Wilshire<br>Boulevard) and multi-tenant commercial (5363 Wilshire Boulevard) improvements |  |
| East                                        | Multi-tenant commercial buildings (5352-5354 Wilshire Boulevard) and a parking area                                                                                                                                                                        |  |
| South                                       | A parking area, followed by residential improvements; apartments southeast (731 S. Detroit Street)                                                                                                                                                         |  |
| West                                        | South Cloverdale Avenue, followed by The Wilshire Building (5410 Wilshire Boulevard) and associated parking area                                                                                                                                           |  |