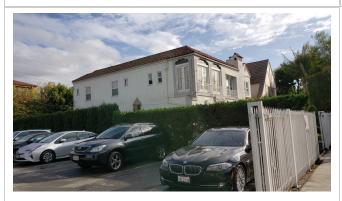

| Current Adjoining and Surrounding Site Uses |                                                                                                                                                                                                                                                            |  |
|---------------------------------------------|------------------------------------------------------------------------------------------------------------------------------------------------------------------------------------------------------------------------------------------------------------|--|
| North                                       | Wilshire Boulevard, followed by Multi-tenant commercial northwest (5405 Wilshire<br>Boulevard); Multi-tenant commercial and residential building northeast (5353 Wilshire<br>Boulevard) and multi-tenant commercial (5363 Wilshire Boulevard) improvements |  |
| East                                        | Multi-tenant commercial buildings (5352-5354 Wilshire Boulevard) and a parking area                                                                                                                                                                        |  |
| South                                       | A parking area, followed by residential improvements; apartments southeast (731 S. Detroit Street)                                                                                                                                                         |  |
| West                                        | South Cloverdale Avenue, followed by The Wilshire Building (5410 Wilshire Boulevard) and associated parking area                                                                                                                                           |  |