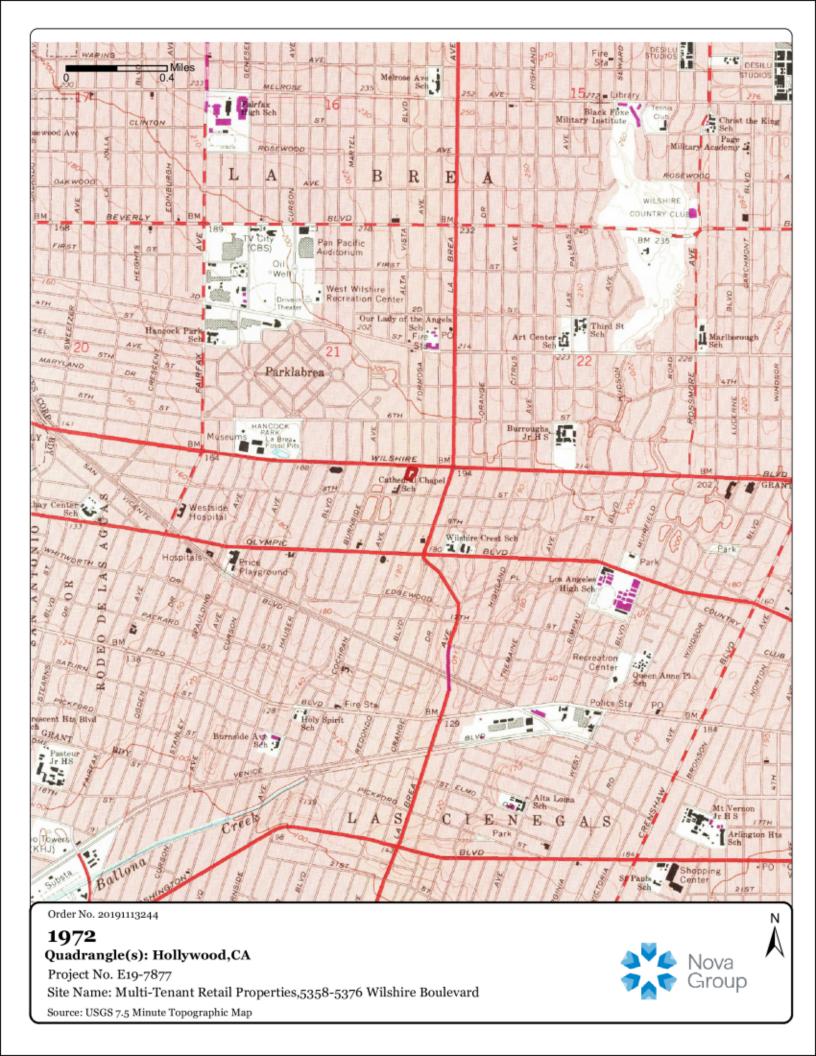

#### 3.1.1 Topography

The United States Geological Survey (USGS), Hollywood, CA Quadrangle 7.5-minute series topographic map, published in 1991 was reviewed for this ESA and is summarized below.

| Physiography                          |                                                                                                                   |  |
|---------------------------------------|-------------------------------------------------------------------------------------------------------------------|--|
| Topographic<br>Property Elevation     | 195 feet above mean sea level.                                                                                    |  |
| Topographic<br>Considerations         | Flat / Slopes downward toward the south                                                                           |  |
| Property Features                     | The Property is depicted as: shaded pink to indicate dense urban development.                                     |  |
| Nearest Surface<br>Water              | The nearest surface water is a pond located in Hancock Park, approximately 0.50-mile northwest from the Property. |  |
| Other Significant<br>Surface Features | Production wells or other significant surface features are not depicted.                                          |  |