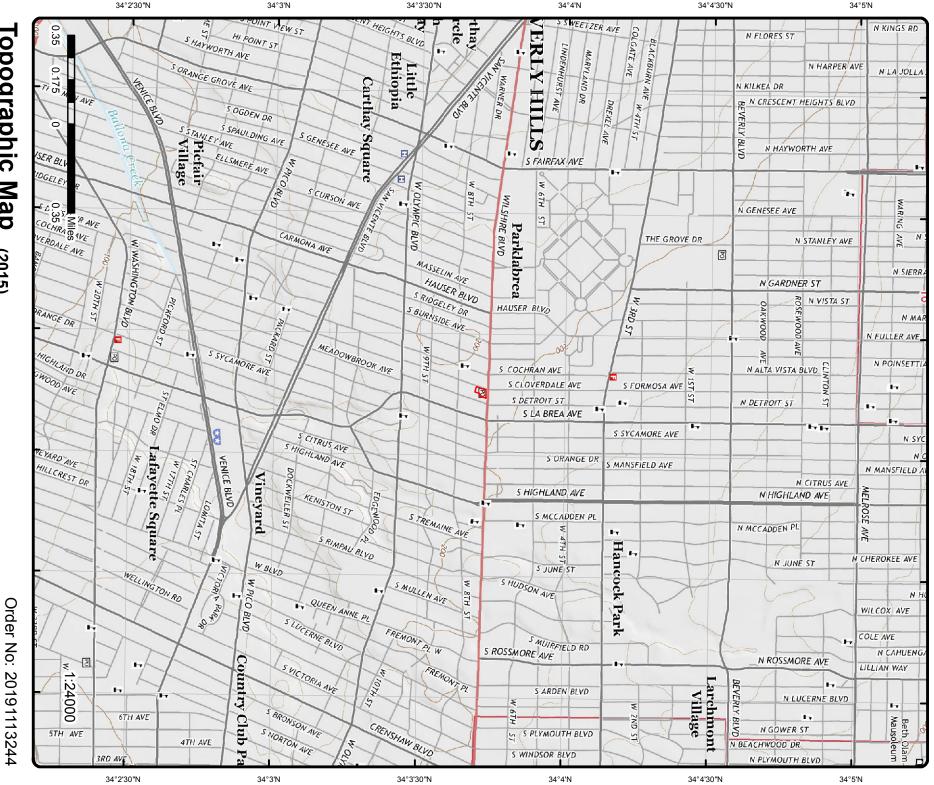

#### 3.1.1 Topography

The United States Geological Survey (USGS), Hollywood, CA Quadrangle 7.5-minute series topographic map, published in 1991 was reviewed for this ESA and is summarized below.

| Physiography                          |                                                                                                                   |  |
|---------------------------------------|-------------------------------------------------------------------------------------------------------------------|--|
| Topographic<br>Property Elevation     | 195 feet above mean sea level.                                                                                    |  |
| Topographic<br>Considerations         | Flat / Slopes downward toward the south                                                                           |  |
| Property Features                     | The Property is depicted as: shaded pink to indicate dense urban development.                                     |  |
| Nearest Surface<br>Water              | The nearest surface water is a pond located in Hancock Park, approximately 0.50-mile northwest from the Property. |  |
| Other Significant<br>Surface Features | Production wells or other significant surface features are not depicted.                                          |  |

# 3.1.3 Hydrology

The following information was obtained based on review of published information as detailed within the Reference section of this report.

| Hydrology                                |                                                                                                                                                           |
|------------------------------------------|-----------------------------------------------------------------------------------------------------------------------------------------------------------|
| Anticipated Depth to<br>Groundwater      | Approximately 15 to 20 feet below the ground surface                                                                                                      |
| On-Property Water<br>Bodies              | Settling ponds, lagoons, surface impoundments, or natural catch basins were not observed at the Property during this investigation.                       |
| Closest off-Property<br>Water Body       | A pond located in Hancock Park, located approximately 0.50-northwest of the Property                                                                      |
| Shallow<br>Groundwater Flow<br>Direction | Nova considered the topographic gradient of the general Property area and inferred that the most likely hydrogeologic gradient for would be to the south. |