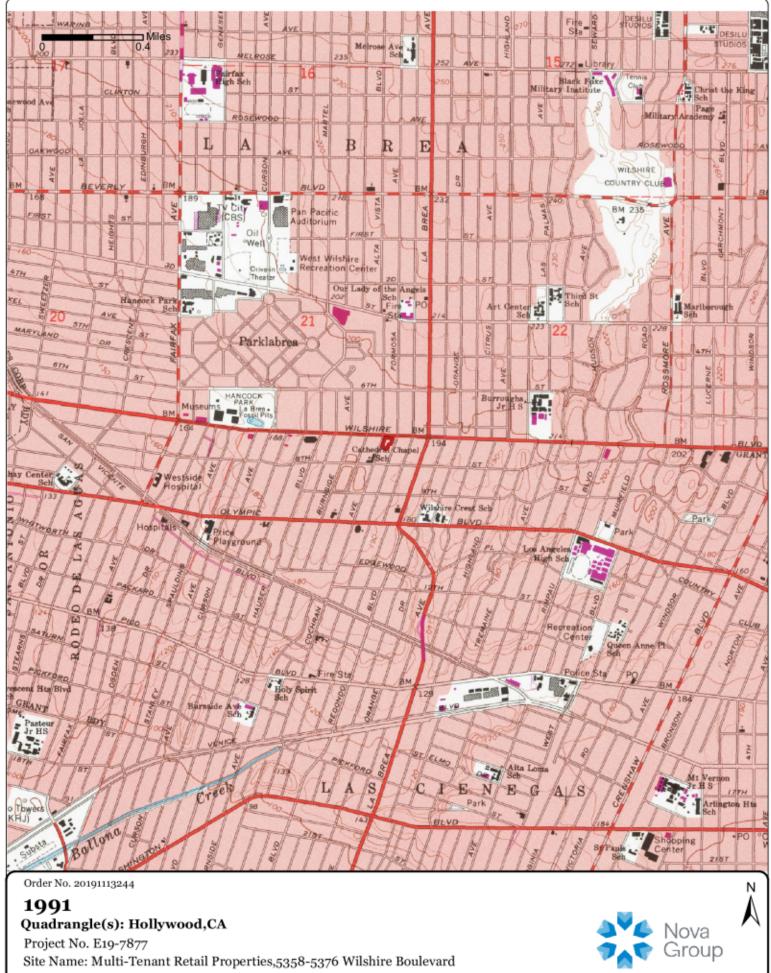

#### 3.1.1 Topography

The United States Geological Survey (USGS), Hollywood, CA Quadrangle 7.5-minute series topographic map, published in 1991 was reviewed for this ESA and is summarized below.

| Physiography                          |                                                                                                                   |  |
|---------------------------------------|-------------------------------------------------------------------------------------------------------------------|--|
| Topographic<br>Property Elevation     | 195 feet above mean sea level.                                                                                    |  |
| Topographic<br>Considerations         | Flat / Slopes downward toward the south                                                                           |  |
| Property Features                     | The Property is depicted as: shaded pink to indicate dense urban development.                                     |  |
| Nearest Surface<br>Water              | The nearest surface water is a pond located in Hancock Park, approximately 0.50-mile northwest from the Property. |  |
| Other Significant<br>Surface Features | Production wells or other significant surface features are not depicted.                                          |  |