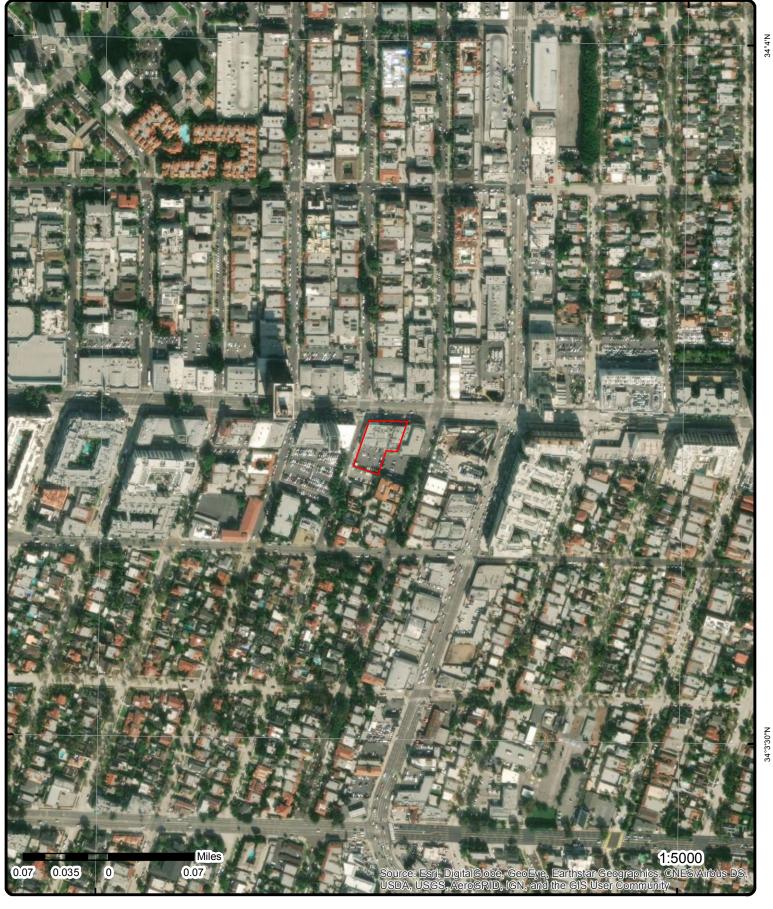

The following is a brief summary of information identified during the course of this ESA. The Property consists of three contiguous tracts of land approximately 0.7165 acres in size. The Property is designed and used for commercial purposes. Currently, the Property is developed with two structures that were constructed in 1926. The buildings at the Property are two stories, approximately 31,083 square feet, and offer a total of seven units. Access to the Property parking lots is provided from South Cloverdale Avenue to the west and a drive aisle through the adjacent parking area to the east. No other structures or significant surface features were noted on the Property at the time of the reconnaissance.

# 2.1 Location and Legal Description

According to the Los Angeles County Assessor information, the Property is comprised of three contiguous tracts of land that are irregular-shaped. A topographic map, as well as figures are included in the Appendices. A summary of Property details is provided below.

| Property and Vicinity Gen                                                                          | eral Characteristics                                                                                                                                                                                                                                                                                                                                    |
|----------------------------------------------------------------------------------------------------|---------------------------------------------------------------------------------------------------------------------------------------------------------------------------------------------------------------------------------------------------------------------------------------------------------------------------------------------------------|
| On-Property Parking Asphalt-paved surface parking at the rear of the Property buildi<br>Facilities |                                                                                                                                                                                                                                                                                                                                                         |
| Public Thoroughfares/<br>Roads                                                                     | Property: Access road along the rear of the Property buildings<br>North: Wilshire Boulevard<br>East: N/A<br>South: N/A<br>West: South Cloverdale Avenue                                                                                                                                                                                                 |
| Landscaping                                                                                        | The entire Property is covered with impervious surfacing.                                                                                                                                                                                                                                                                                               |
| Topography / On-Property<br>Water Bodies                                                           | No apparent routes of direct discharge that have the potential of facilitating<br>the migration of hazardous substances or petroleum products that are likely<br>to migrate to or from the Property, or from nearby/adjoining property were<br>observed. Water bodies were not observed within the limits of the Property<br>and/or in close proximity. |