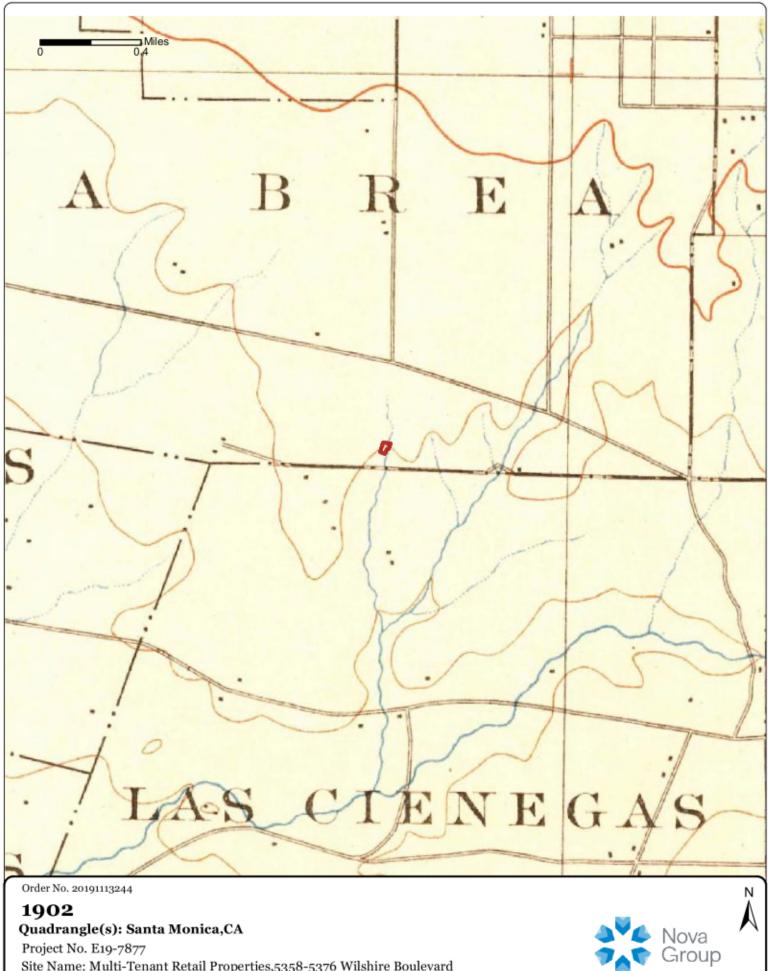

|    | add if the second secon | 5500 Acker Gerald                          | OVO F M 1-30 FEDERAL OREDIT        | 4501/ 0.1                            | CLOVEDDALE AV 00010                      | 1E22 Dabinson Ctanbania 0E7 0224       |

₽ Reference



# APPENDIX B-4: Historical Topographic Maps



Site Name: Multi-Tenant Retail Properties, 5358-5376 Wilshire Boulevard

Source: USGS 15 Minute Topographic Map



Source: USGS 15 Minute Topographic Map



Source: USGS 15 Minute Topographic Map



**Quadrangle(s): Los Angeles,CA** Project No. E19-7877 Site Name: Multi-Tenant Retail Properties,5358-5376 Wilshire Boulevard Source: USGS 15 Minute Topographic Map





Project No. E19-7877 Site Name: Multi-Tenant Retail Properties, 5358-5376 Wilshire Boulevard Source: USGS 15 Minute Topographic Map



### Quadrangle(s): Santa Monica,CA

Project No. E19-7877 Site Name: Multi-Tenant Retail Properties,5358-5376 Wilshire Boulevard Source: USGS 15 Minute Topographic Map





Nova Group

**1924** Quadrangle(s): Hollywood,CA Project No. E19-7877

Site Name: Multi-Tenant Retail Properties,5358-5376 Wilshire Boulevard

Source: USGS 7.5 Minute Topographic Map



Source: USGS 7.5 Minute Topographic Map











Source: USGS 7.5 Minute Topographic Map



### **1991** Quadrangle(s): Hollywood,CA

Project No. E19-7877 Site Name: Multi-Tenant Retail Properties,5358-5376 Wilshire Boulevard Source: USGS 7.5 Minute Topographic Map



A





# APPENDIX B-5: Title Searc