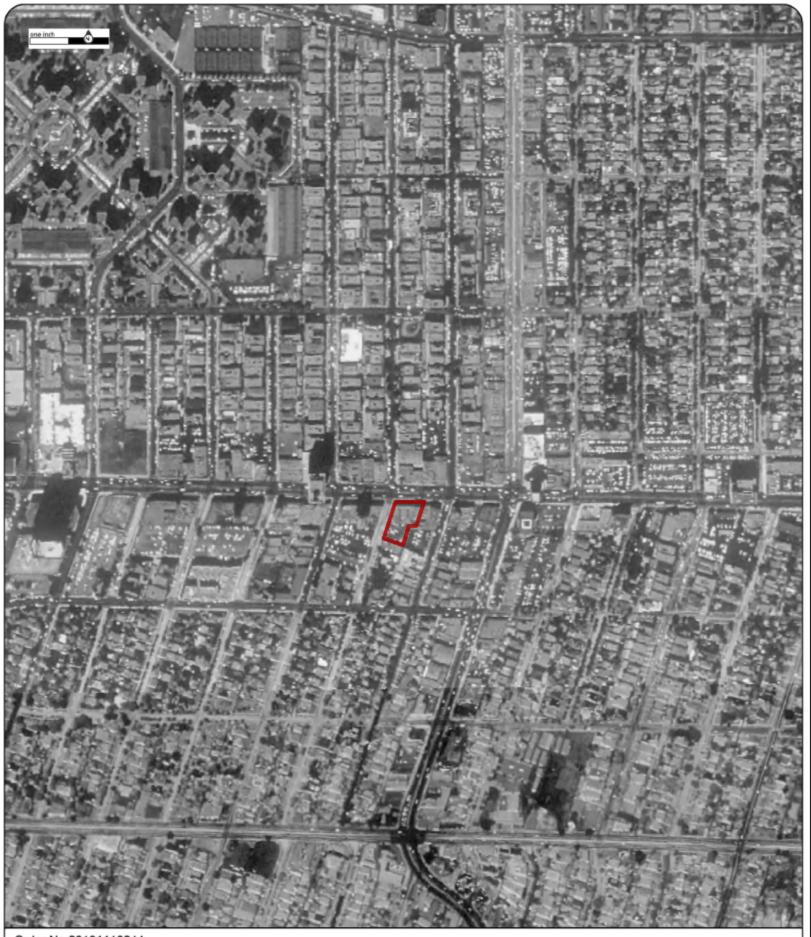

# 2.1 Location and Legal Description

According to the Los Angeles County Assessor information, the Property is comprised of three contiguous tracts of land that are irregular-shaped. A topographic map, as well as figures are included in the Appendices. A summary of Property details is provided below.

| Location and Legal Descr                  | iption                                                                                                |
|-------------------------------------------|-------------------------------------------------------------------------------------------------------|
| Property Location                         | 5358-5376 Wilshire Blvd and abutting parking lot parcel,<br>Los Angeles, Los Angeles County, CA 90036 |
| APN(s)                                    | 5089-002-025 (Parcel 1); 5089-002-026 (Parcel 2); 5089-002-019 (Parcel 3)                             |
| Historical/Listed Property<br>Address(es) | N/A                                                                                                   |
| Acreage                                   | 0.7165                                                                                                |
| Abbreviated Legal<br>Description          | A detailed legal description is provided in the Appendix.                                             |
| Current Owner / Date of Acquisition       | Nova was unable to ascertain the ownership of the Property via publicly ascertainable information.    |
| Survey Map / Alta Survey                  | A survey/plat map depicting current and/or future Property features/<br>development was not provided. |