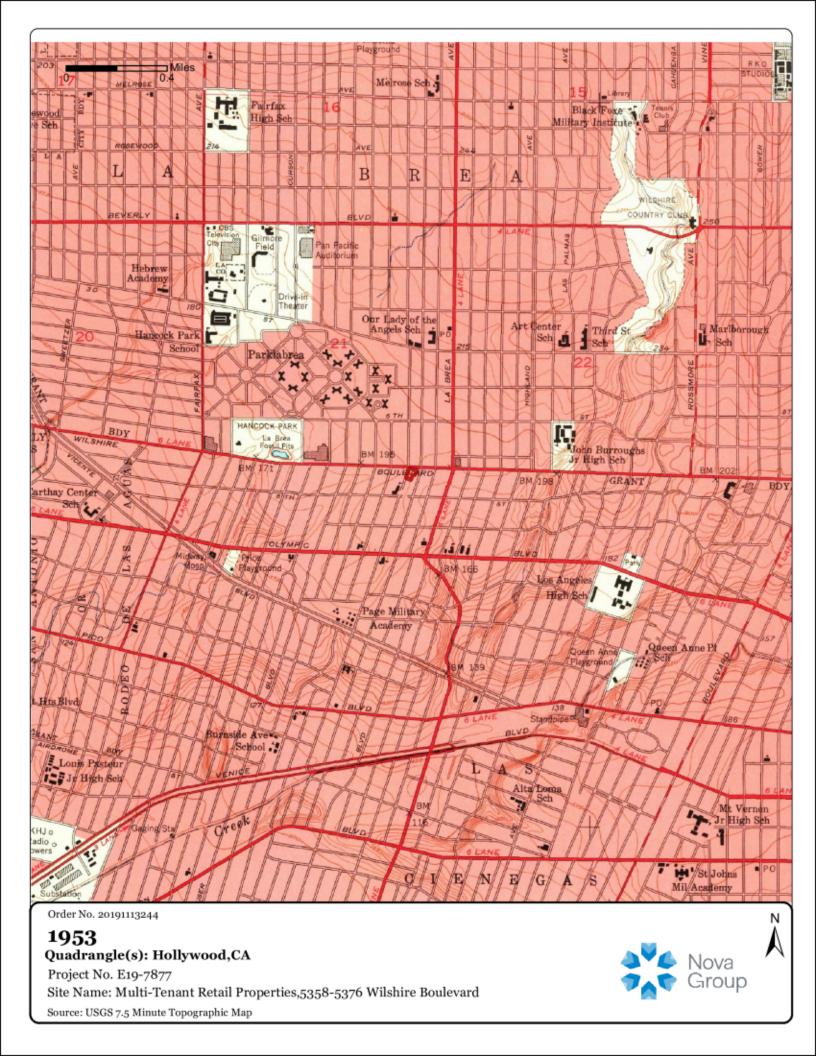

#### 3.1.1 Topography

The United States Geological Survey (USGS), Hollywood, CA Quadrangle 7.5-minute series topographic map, published in 1991 was reviewed for this ESA and is summarized below.

| Physiography                          |                                                                                                                   |  |
|---------------------------------------|-------------------------------------------------------------------------------------------------------------------|--|
| Topographic<br>Property Elevation     | 195 feet above mean sea level.                                                                                    |  |
| Topographic<br>Considerations         | Flat / Slopes downward toward the south                                                                           |  |
| Property Features                     | The Property is depicted as: shaded pink to indicate dense urban development.                                     |  |
| Nearest Surface<br>Water              | The nearest surface water is a pond located in Hancock Park, approximately 0.50-mile northwest from the Property. |  |
| Other Significant<br>Surface Features | Production wells or other significant surface features are not depicted.                                          |  |