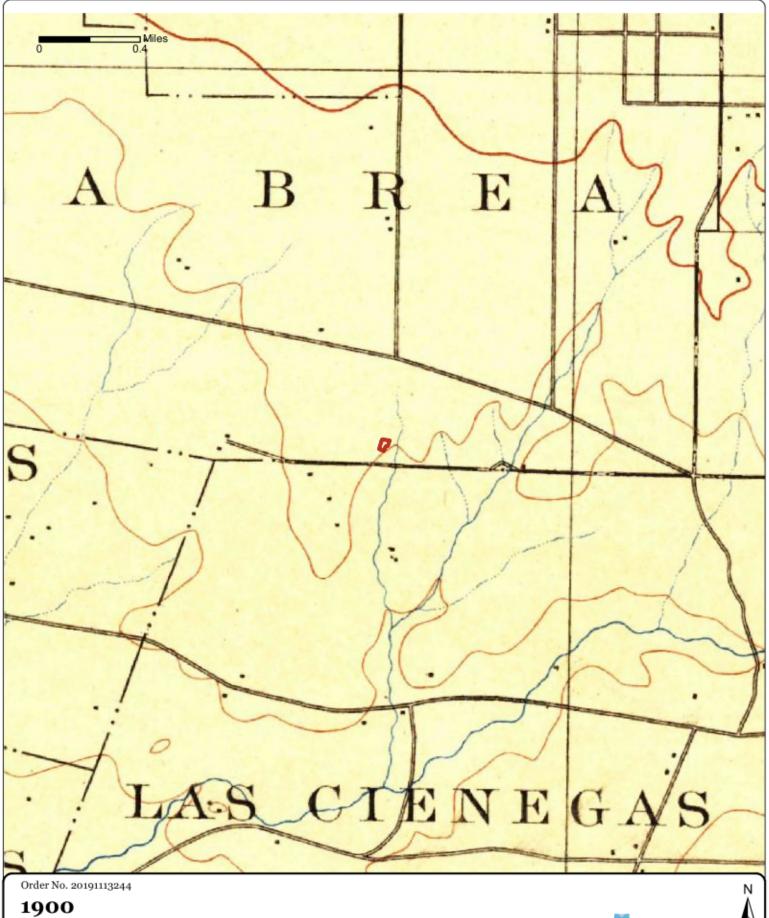

|    | add if the second secon | 5500 Acker Gerald                          | OVO F M 1-30 FEDERAL OREDIT        | 4501/ 0.1                            | CLOVEDDALE AV 00010                      | 1E22 Dabinson Ctanbania 0E7 0224       |

₽ Reference



# APPENDIX B-4: Historical Topographic Maps



Site Name: Multi-Tenant Retail Properties, 5358-5376 Wilshire Boulevard

Source: USGS 15 Minute Topographic Map



Source: USGS 15 Minute Topographic Map



Source: USGS 15 Minute Topographic Map



**Quadrangle(s): Los Angeles,CA** Project No. E19-7877 Site Name: Multi-Tenant Retail Properties,5358-5376 Wilshire Boulevard Source: USGS 15 Minute Topographic Map





Project No. E19-7877 Site Name: Multi-Tenant Retail Properties, 5358-5376 Wilshire Boulevard Source: USGS 15 Minute Topographic Map



### Quadrangle(s): Santa Monica,CA

Project No. E19-7877 Site Name: Multi-Tenant Retail Properties,5358-5376 Wilshire Boulevard Source: USGS 15 Minute Topographic Map





Nova Group

**1924** Quadrangle(s): Hollywood,CA Project No. E19-7877

Site Name: Multi-Tenant Retail Properties,5358-5376 Wilshire Boulevard

Source: USGS 7.5 Minute Topographic Map



Source: USGS 7.5 Minute Topographic Map











Source: USGS 7.5 Minute Topographic Map



### **1991** Quadrangle(s): Hollywood,CA