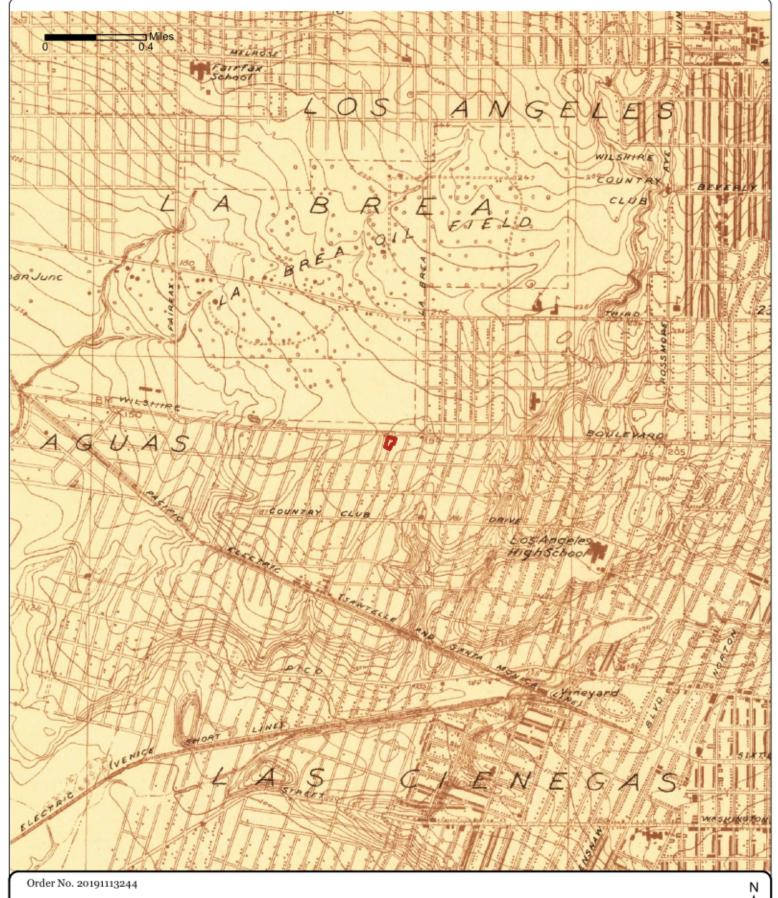

| 1E22 Dabinson Ctanbania 0E7 0224       |

₽ Reference



# APPENDIX B-4: Historical Topographic Maps



Site Name: Multi-Tenant Retail Properties, 5358-5376 Wilshire Boulevard

Source: USGS 15 Minute Topographic Map



Source: USGS 15 Minute Topographic Map



Source: USGS 15 Minute Topographic Map



**Quadrangle(s): Los Angeles,CA** Project No. E19-7877 Site Name: Multi-Tenant Retail Properties,5358-5376 Wilshire Boulevard Source: USGS 15 Minute Topographic Map





Project No. E19-7877 Site Name: Multi-Tenant Retail Properties, 5358-5376 Wilshire Boulevard Source: USGS 15 Minute Topographic Map



### Quadrangle(s): Santa Monica,CA

Project No. E19-7877 Site Name: Multi-Tenant Retail Properties,5358-5376 Wilshire Boulevard Source: USGS 15 Minute Topographic Map





Nova Group

**1924** Quadrangle(s): Hollywood,CA Project No. E19-7877

Site Name: Multi-Tenant Retail Properties,5358-5376 Wilshire Boulevard

Source: USGS 7.5 Minute Topographic Map



Source: USGS 7.5 Minute Topographic Map











Source: USGS 7.5 Minute Topographic Map



### **1991** Quadrangle(s): Hollywood,CA

Project No. E19-7877 Site Name: Multi-Tenant Retail Properties,5358-5376 Wilshire Boulevard Source: USGS 7.5 Minute Topographic Map



A





# APPENDIX B-5: Title Search Records

NO DOCUMENTS HAVE BEEN ASSOCIATED WITH THIS APPENDIX



## **APPENDIX C-1: Regulatory Records - Mapped Database**



**Project Property:** 

Project No: Report Type: Order No: Requested by: Date Completed: Multi-Tenant Retail Properties 5358-5376 Wilshire Boulevard Los Angeles CA 90036 E19-7877