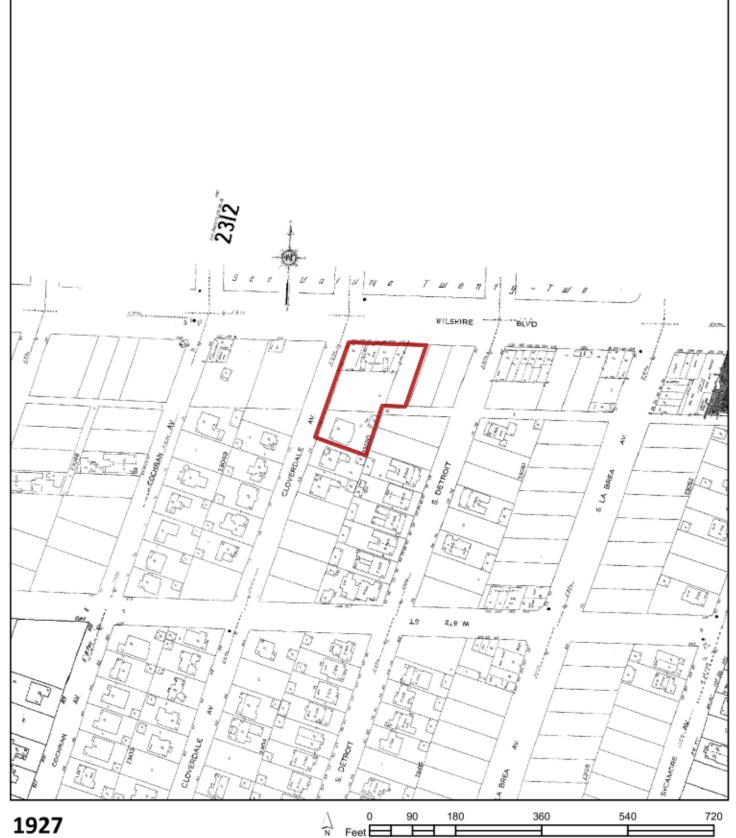

Review of the available historical information indicates the existing Property improvements were constructed circa 1926 for use as a multi-tenant retail facility. The current buildings have been occupied by various commercial, retail and restaurant tenants since construction. The historical research has not identified prior uses such that are expected to have resulted in recognized environmental conditions to the Property.