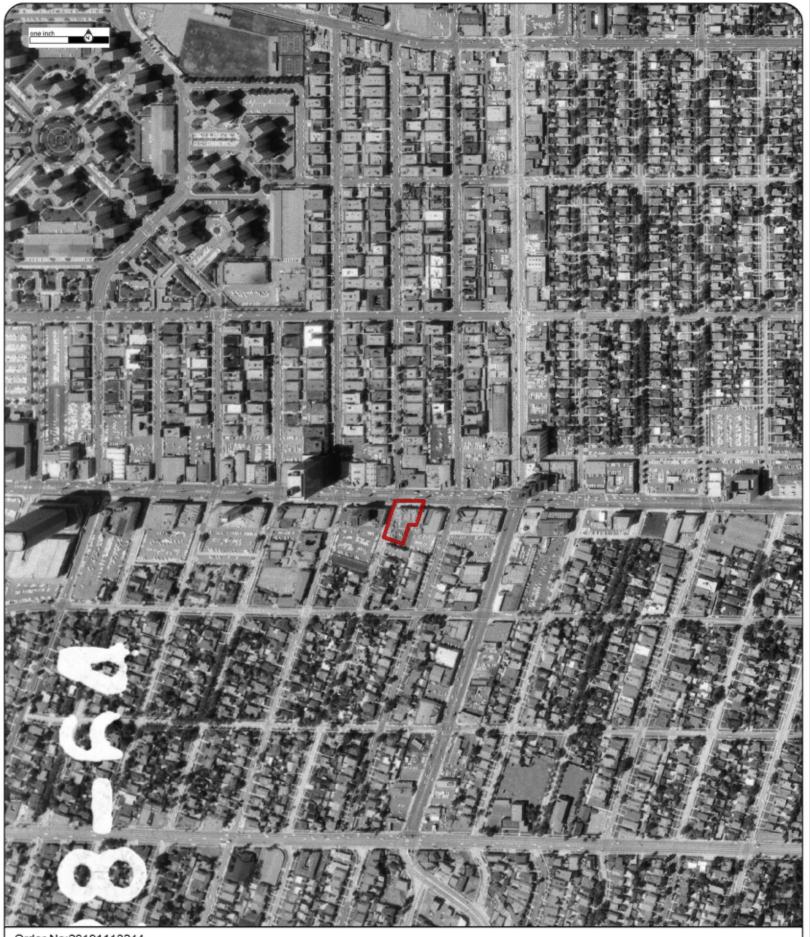

# 2.1 Location and Legal Description

According to the Los Angeles County Assessor information, the Property is comprised of three contiguous tracts of land that are irregular-shaped. A topographic map, as well as figures are included in the Appendices. A summary of Property details is provided below.

| Location and Legal Descr                  | iption                                                                                                |
|-------------------------------------------|-------------------------------------------------------------------------------------------------------|
| Property Location                         | 5358-5376 Wilshire Blvd and abutting parking lot parcel,<br>Los Angeles, Los Angeles County, CA 90036 |
| APN(s)                                    | 5089-002-025 (Parcel 1); 5089-002-026 (Parcel 2); 5089-002-019 (Parcel 3)                             |
| Historical/Listed Property<br>Address(es) | N/A                                                                                                   |
| Acreage                                   | 0.7165                                                                                                |
| Abbreviated Legal<br>Description          | A detailed legal description is provided in the Appendix.                                             |
| Current Owner / Date of Acquisition       | Nova was unable to ascertain the ownership of the Property via publicly ascertainable information.    |
| Survey Map / Alta Survey                  | A survey/plat map depicting current and/or future Property features/<br>development was not provided. |