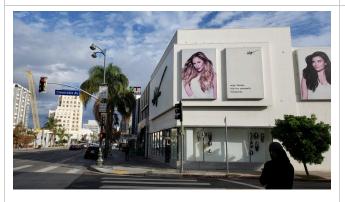

The following is a brief summary of information identified during the course of this ESA. The Property consists of three contiguous tracts of land approximately 0.7165 acres in size. The Property is designed and used for commercial purposes. Currently, the Property is developed with two structures that were constructed in 1926. The buildings at the Property are two stories, approximately 31,083 square feet, and offer a total of seven units. Access to the Property parking lots is provided from South Cloverdale Avenue to the west and a drive aisle through the adjacent parking area to the east. No other structures or significant surface features were noted on the Property at the time of the reconnaissance.

### 2.3 Current Property Use and Occupants

The Property is currently designed as a multi-tenant commercial sales and service facility.

The following tenants were identified at the Property.

| Unit/Space | Tenant                           | Operations                                    |
|------------|----------------------------------|-----------------------------------------------|
| 5358       | Ariyoshi Sushi                   | Sushi restaurant                              |
| 5362       | Vacant                           | Undergoing tenant improvements into an office |
| 5364       | Busby's Mile High Club           | Bar and entertainment venue                   |
| 5370       | Spare Tire Kitchen and<br>Tavern | Bar and restaurant                            |
| 5374       | City Print                       | Print Shop (digital items only)               |
| 5376       | The Wig Shop                     | Retail sales of wigs and hair pieces          |