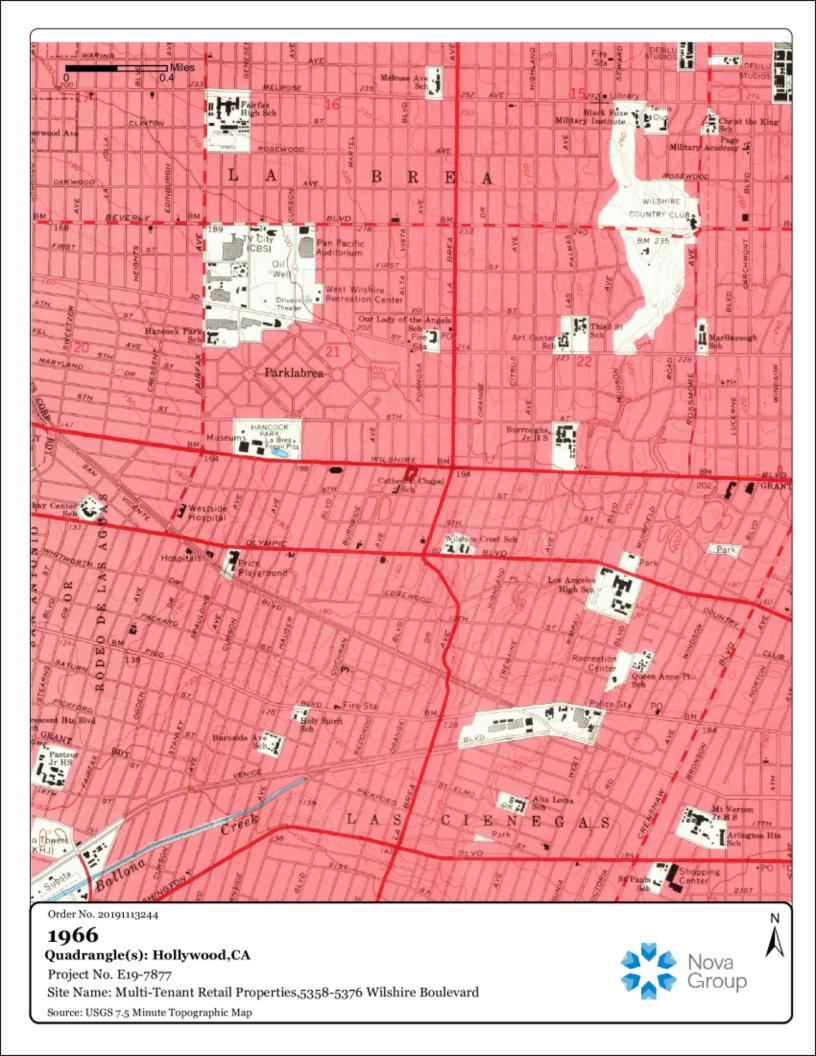

#### 3.1.1 Topography

The United States Geological Survey (USGS), Hollywood, CA Quadrangle 7.5-minute series topographic map, published in 1991 was reviewed for this ESA and is summarized below.

| Physiography                          |                                                                                                                   |  |
|---------------------------------------|-------------------------------------------------------------------------------------------------------------------|--|
| Topographic<br>Property Elevation     | 195 feet above mean sea level.                                                                                    |  |
| Topographic<br>Considerations         | Flat / Slopes downward toward the south                                                                           |  |
| Property Features                     | The Property is depicted as: shaded pink to indicate dense urban development.                                     |  |
| Nearest Surface<br>Water              | The nearest surface water is a pond located in Hancock Park, approximately 0.50-mile northwest from the Property. |  |
| Other Significant<br>Surface Features | Production wells or other significant surface features are not depicted.                                          |  |