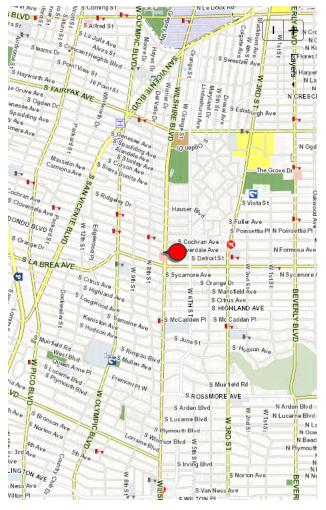

# 2.1 Location and Legal Description

According to the Los Angeles County Assessor information, the Property is comprised of three contiguous tracts of land that are irregular-shaped. A topographic map, as well as figures are included in the Appendices. A summary of Property details is provided below.

# 2.5 Current Adjoining and Surrounding Site Uses

During the vicinity reconnaissance, Nova observed the following land use on properties in the immediate vicinity and surrounding areas of the Property.

| Current Adjoining and Surrounding Site Uses |                                                                                                                                                                                                                                                            |  |
|---------------------------------------------|------------------------------------------------------------------------------------------------------------------------------------------------------------------------------------------------------------------------------------------------------------|--|
| North                                       | Wilshire Boulevard, followed by Multi-tenant commercial northwest (5405 Wilshire<br>Boulevard); Multi-tenant commercial and residential building northeast (5353 Wilshire<br>Boulevard) and multi-tenant commercial (5363 Wilshire Boulevard) improvements |  |
| East                                        | Multi-tenant commercial buildings (5352-5354 Wilshire Boulevard) and a parking area                                                                                                                                                                        |  |
| South                                       | A parking area, followed by residential improvements; apartments southeast (731 S. Detroit Street)                                                                                                                                                         |  |
| West                                        | South Cloverdale Avenue, followed by The Wilshire Building (5410 Wilshire Boulevard) and associated parking area                                                                                                                                           |  |