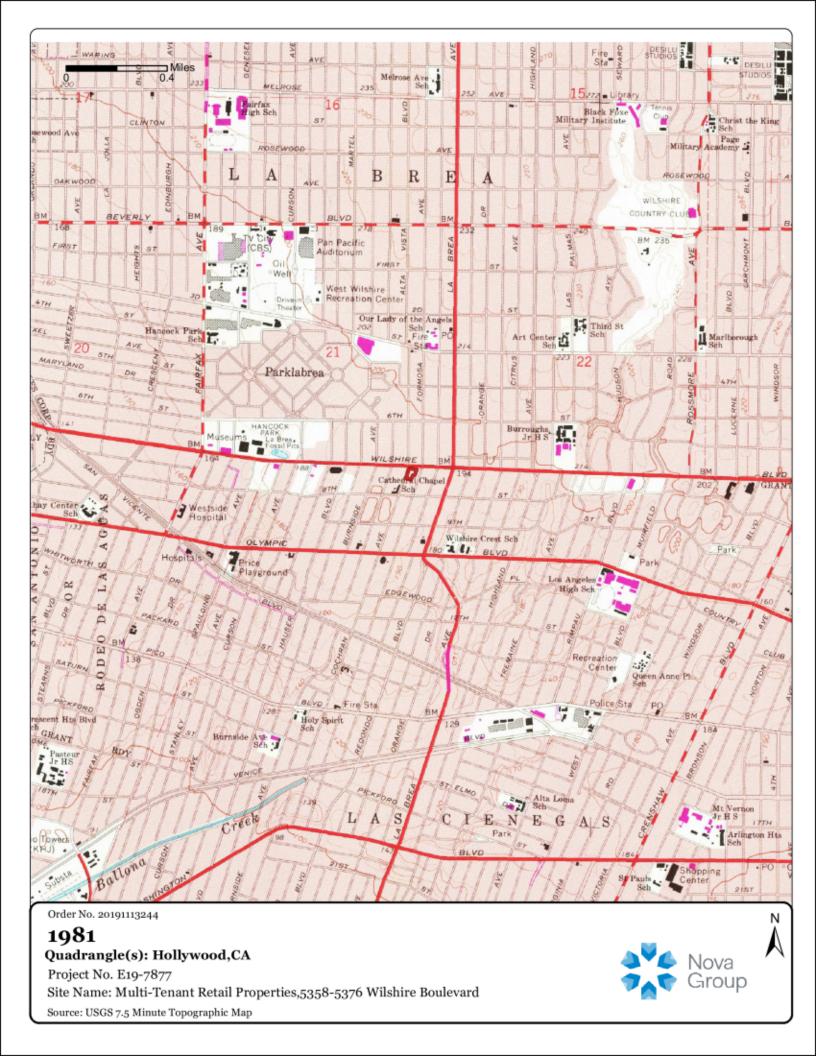

#### 3.1.1 Topography

The United States Geological Survey (USGS), Hollywood, CA Quadrangle 7.5-minute series topographic map, published in 1991 was reviewed for this ESA and is summarized below.

| Physiography                          |                                                                                                                   |  |
|---------------------------------------|-------------------------------------------------------------------------------------------------------------------|--|
| Topographic<br>Property Elevation     | 195 feet above mean sea level.                                                                                    |  |
| Topographic<br>Considerations         | Flat / Slopes downward toward the south                                                                           |  |
| Property Features                     | The Property is depicted as: shaded pink to indicate dense urban development.                                     |  |
| Nearest Surface<br>Water              | The nearest surface water is a pond located in Hancock Park, approximately 0.50-mile northwest from the Property. |  |
| Other Significant<br>Surface Features | Production wells or other significant surface features are not depicted.                                          |  |