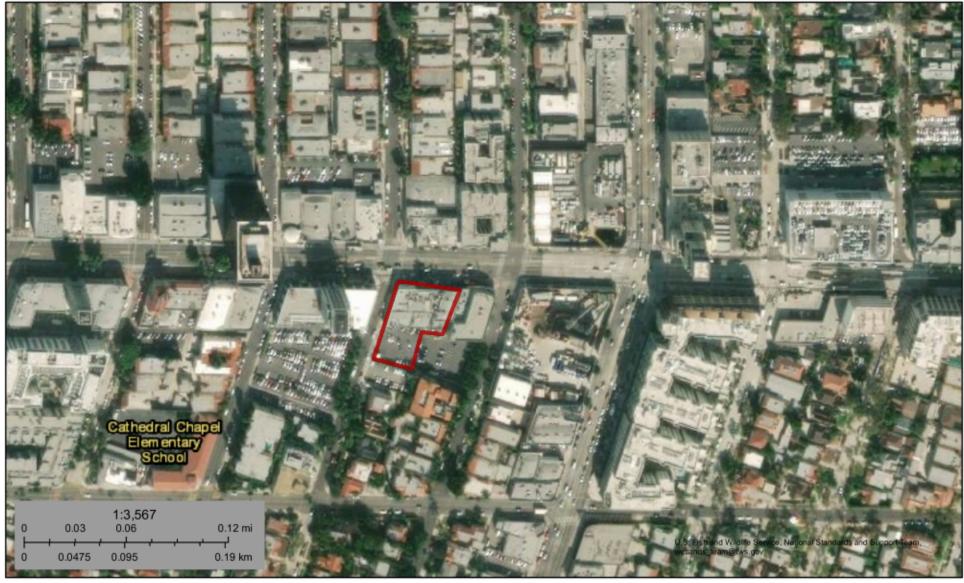

# 2.1 Location and Legal Description

According to the Los Angeles County Assessor information, the Property is comprised of three contiguous tracts of land that are irregular-shaped. A topographic map, as well as figures are included in the Appendices. A summary of Property details is provided below.