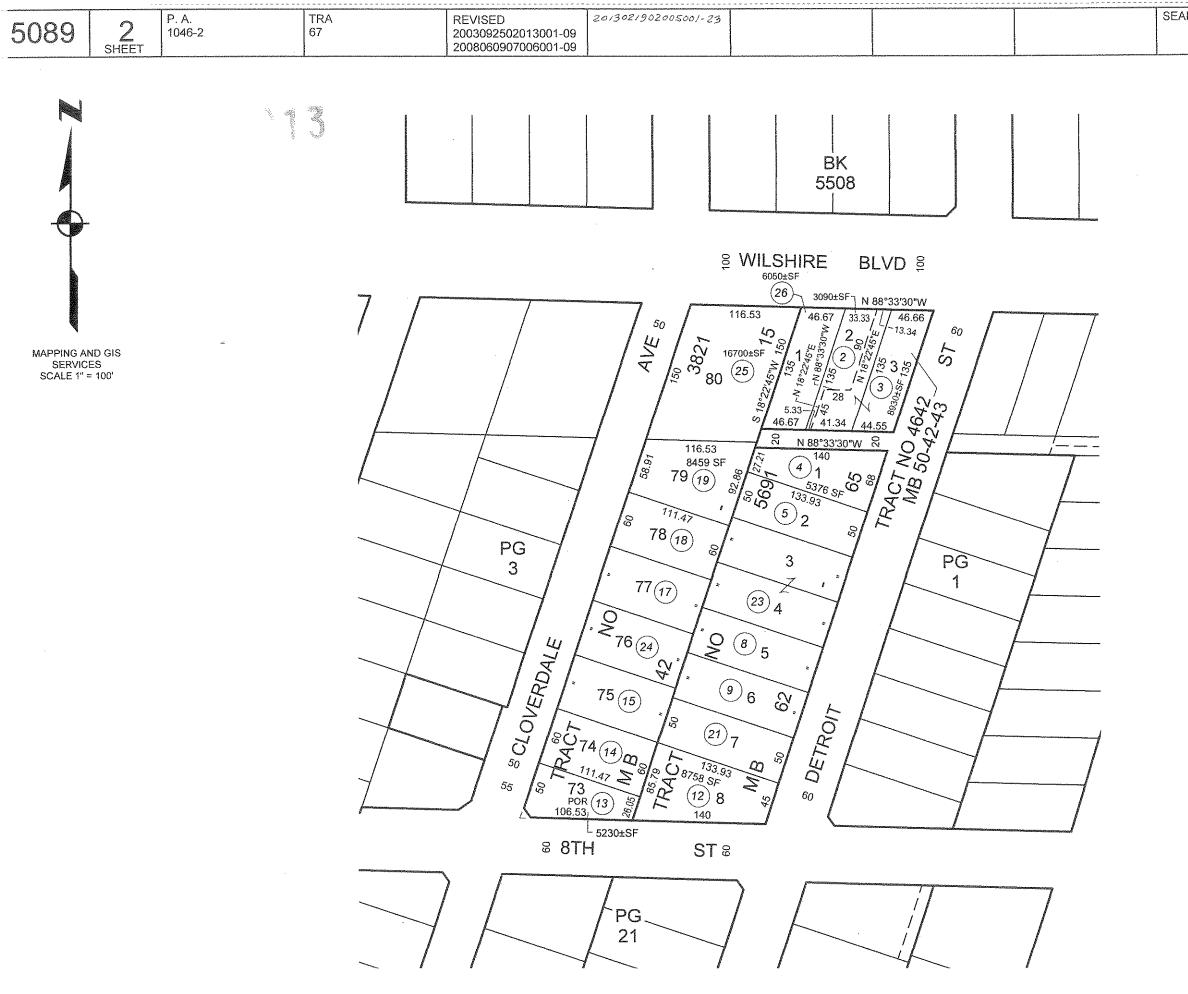

# 2.1 Location and Legal Description

According to the Los Angeles County Assessor information, the Property is comprised of three contiguous tracts of land that are irregular-shaped. A topographic map, as well as figures are included in the Appendices. A summary of Property details is provided below.

| Location and Legal Descr                  | iption                                                                                                |
|-------------------------------------------|-------------------------------------------------------------------------------------------------------|
| Property Location                         | 5358-5376 Wilshire Blvd and abutting parking lot parcel,<br>Los Angeles, Los Angeles County, CA 90036 |
| APN(s)                                    | 5089-002-025 (Parcel 1); 5089-002-026 (Parcel 2); 5089-002-019 (Parcel 3)                             |
| Historical/Listed Property<br>Address(es) | N/A                                                                                                   |
| Acreage                                   | 0.7165                                                                                                |
| Abbreviated Legal<br>Description          | A detailed legal description is provided in the Appendix.                                             |
| Current Owner / Date of Acquisition       | Nova was unable to ascertain the ownership of the Property via publicly ascertainable information.    |
| Survey Map / Alta Survey                  | A survey/plat map depicting current and/or future Property features/<br>development was not provided. |