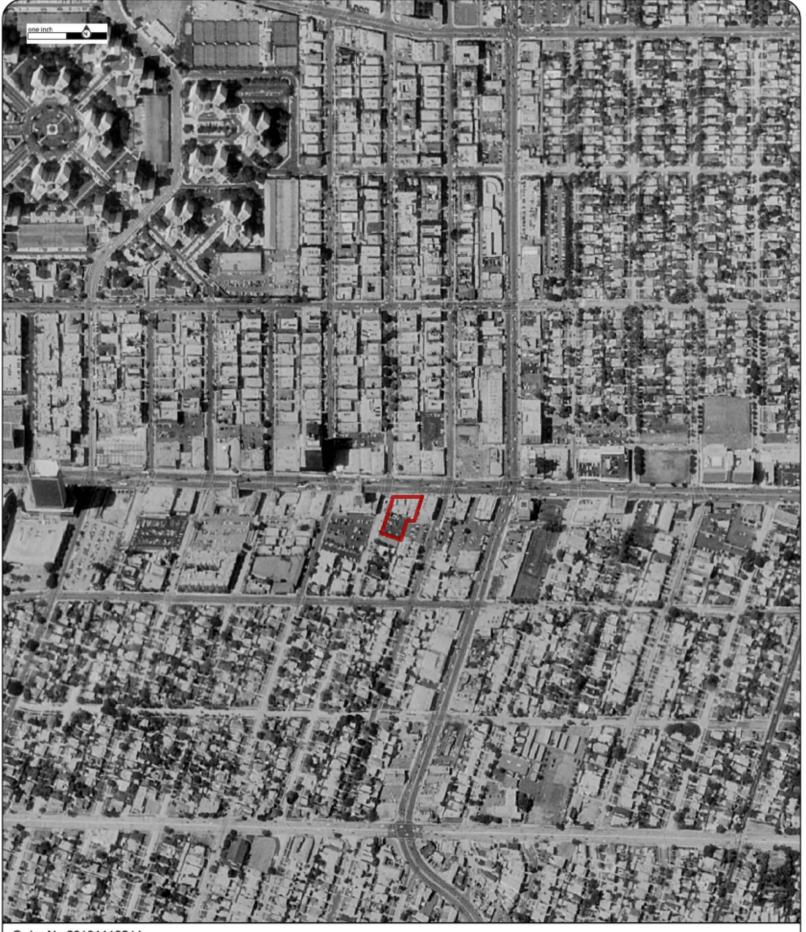

# 2.1 Location and Legal Description

According to the Los Angeles County Assessor information, the Property is comprised of three contiguous tracts of land that are irregular-shaped. A topographic map, as well as figures are included in the Appendices. A summary of Property details is provided below.

| Location and Legal Descr                  | iption                                                                                                |
|-------------------------------------------|-------------------------------------------------------------------------------------------------------|
| Property Location                         | 5358-5376 Wilshire Blvd and abutting parking lot parcel,<br>Los Angeles, Los Angeles County, CA 90036 |
| APN(s)                                    | 5089-002-025 (Parcel 1); 5089-002-026 (Parcel 2); 5089-002-019 (Parcel 3)                             |
| Historical/Listed Property<br>Address(es) | N/A                                                                                                   |
| Acreage                                   | 0.7165                                                                                                |
| Abbreviated Legal<br>Description          | A detailed legal description is provided in the Appendix.                                             |
| Current Owner / Date of Acquisition       | Nova was unable to ascertain the ownership of the Property via publicly ascertainable information.    |
| Survey Map / Alta Survey                  | A survey/plat map depicting current and/or future Property features/<br>development was not provided. |