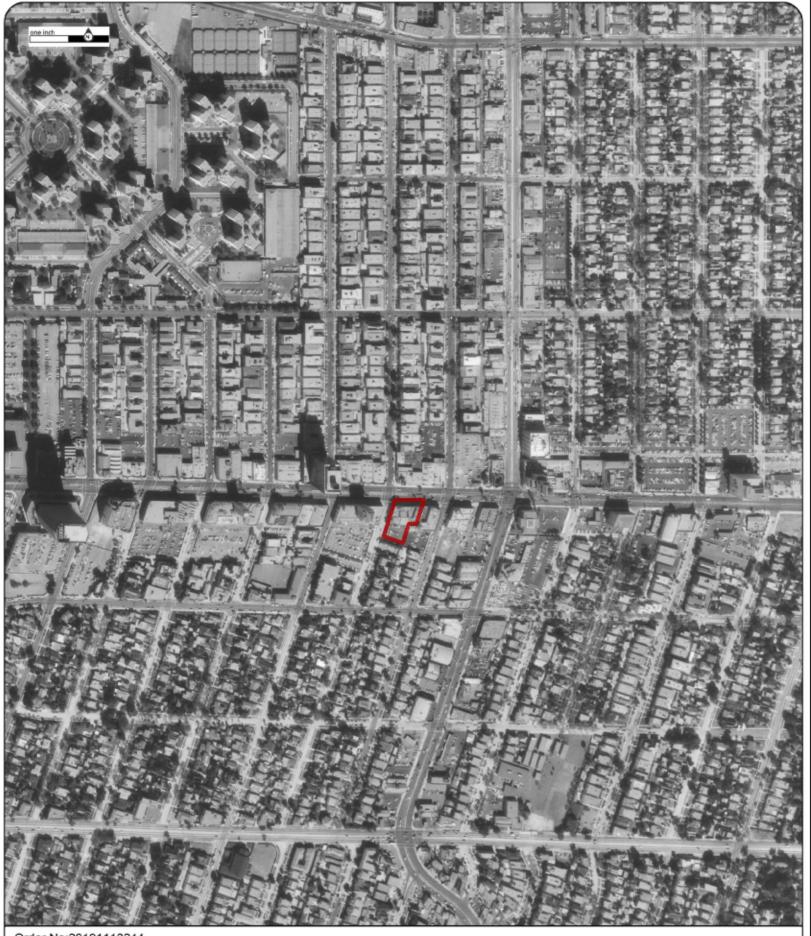

# 2.1 Location and Legal Description

According to the Los Angeles County Assessor information, the Property is comprised of three contiguous tracts of land that are irregular-shaped. A topographic map, as well as figures are included in the Appendices. A summary of Property details is provided below.

| Location and Legal Descr                  | iption                                                                                                |
|-------------------------------------------|-------------------------------------------------------------------------------------------------------|
| Property Location                         | 5358-5376 Wilshire Blvd and abutting parking lot parcel,<br>Los Angeles, Los Angeles County, CA 90036 |
| APN(s)                                    | 5089-002-025 (Parcel 1); 5089-002-026 (Parcel 2); 5089-002-019 (Parcel 3)                             |
| Historical/Listed Property<br>Address(es) | N/A                                                                                                   |
| Acreage                                   | 0.7165                                                                                                |
| Abbreviated Legal<br>Description          | A detailed legal description is provided in the Appendix.                                             |
| Current Owner / Date of Acquisition       | Nova was unable to ascertain the ownership of the Property via publicly ascertainable information.    |
| Survey Map / Alta Survey                  | A survey/plat map depicting current and/or future Property features/<br>development was not provided. |