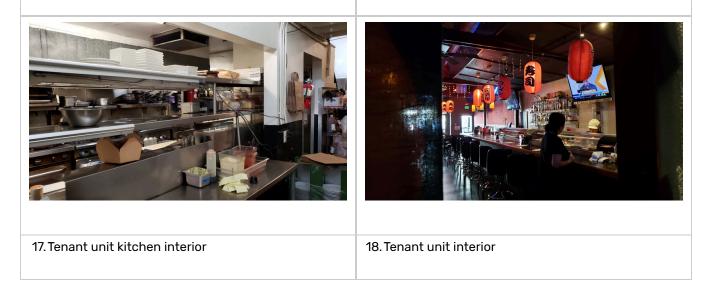

### 2.3 Current Property Use and Occupants

The Property is currently designed as a multi-tenant commercial sales and service facility.

The following tenants were identified at the Property.

| Unit/Space | Tenant                           | Operations                                    |
|------------|----------------------------------|-----------------------------------------------|
| 5358       | Ariyoshi Sushi                   | Sushi restaurant                              |
| 5362       | Vacant                           | Undergoing tenant improvements into an office |
| 5364       | Busby's Mile High Club           | Bar and entertainment venue                   |
| 5370       | Spare Tire Kitchen and<br>Tavern | Bar and restaurant                            |
| 5374       | City Print                       | Print Shop (digital items only)               |
| 5376       | The Wig Shop                     | Retail sales of wigs and hair pieces          |