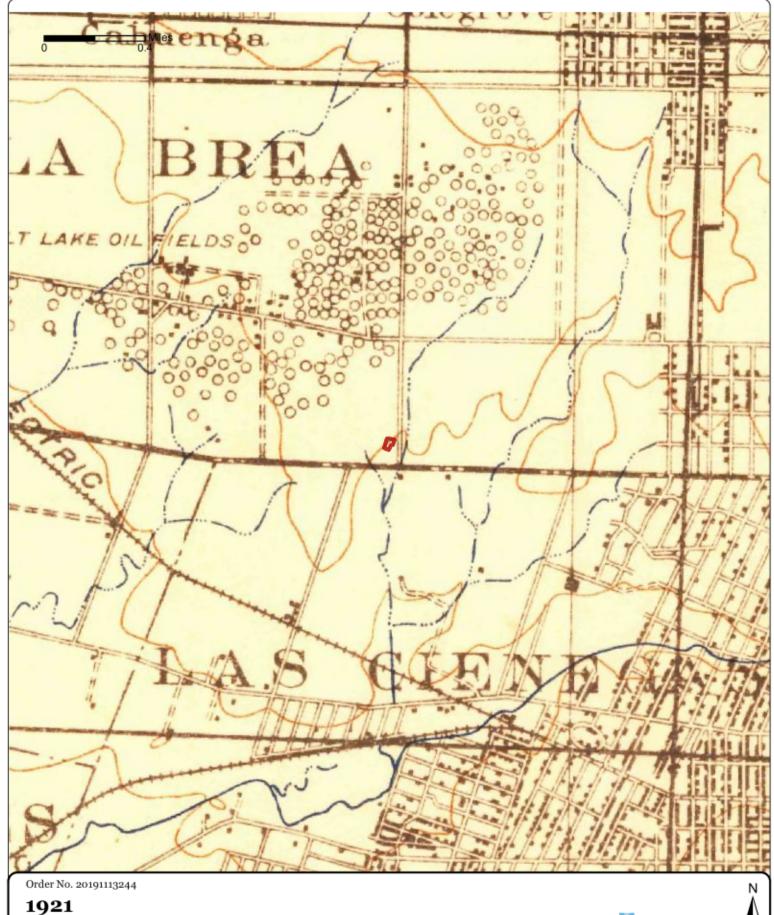

| add if the second secon | 5500 Acker Gerald                          | OVO F M 1-30 FEDERAL OREDIT        | 4501/ 0.1                            | CLOVEDDALE AV 00010                      | 1E22 Dabinson Ctanbania 0E7 0224       |

₽ Reference



# APPENDIX B-4: Historical Topographic Maps



Site Name: Multi-Tenant Retail Properties, 5358-5376 Wilshire Boulevard

Source: USGS 15 Minute Topographic Map



Source: USGS 15 Minute Topographic Map



Source: USGS 15 Minute Topographic Map



**Quadrangle(s): Los Angeles,CA** Project No. E19-7877 Site Name: Multi-Tenant Retail Properties,5358-5376 Wilshire Boulevard Source: USGS 15 Minute Topographic Map





Project No. E19-7877 Site Name: Multi-Tenant Retail Properties, 5358-5376 Wilshire Boulevard Source: USGS 15 Minute Topographic Map



### Quadrangle(s): Santa Monica,CA

Project No. E19-7877 Site Name: Multi-Tenant Retail Properties,5358-5376 Wilshire Boulevard Source: USGS 15 Minute Topographic Map





Nova Group

**1924** Quadrangle(s): Hollywood,CA Project No. E19-7877

Site Name: Multi-Tenant Retail Properties,5358-5376 Wilshire Boulevard

Source: USGS 7.5 Minute Topographic Map



Source: USGS 7.5 Minute Topographic Map











Source: USGS 7.5 Minute Topographic Map



### **1991** Quadrangle(s): Hollywood,CA

Project No. E19-7877 Site Name: Multi-Tenant Retail Properties,5358-5376 Wilshire Boulevard Source: USGS 7.5 Minute Topographic Map



A





# APPENDIX B-5: Title Search Records

NO DOCUMENTS HAVE BEEN ASSOCIATED WITH THIS APPENDIX



## **APPENDIX C-1: Regulatory Records - Mapped Database**



**Proje