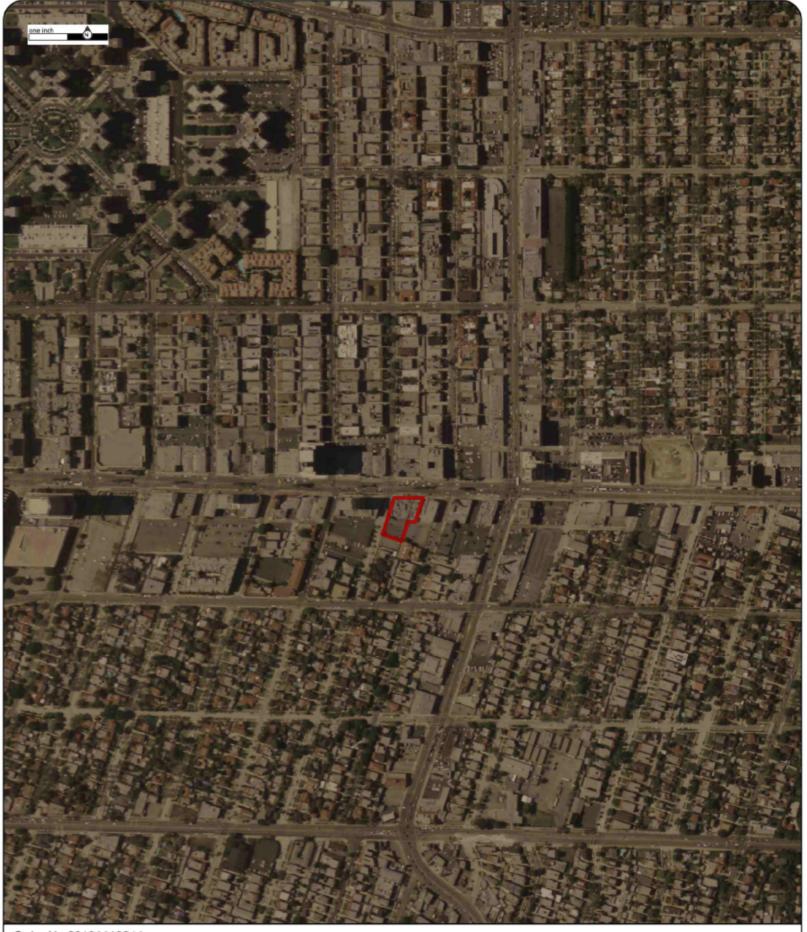

# 2.1 Location and Legal Description

According to the Los Angeles County Assessor information, the Property is comprised of three contiguous tracts of land that are irregular-shaped. A topographic map, as well as figures are included in the Appendices. A summary of Property details is provided below.

| Location and Legal Descr                  | iption                                                                                                |
|-------------------------------------------|-------------------------------------------------------------------------------------------------------|
| Property Location                         | 5358-5376 Wilshire Blvd and abutting parking lot parcel,<br>Los Angeles, Los Angeles County, CA 90036 |
| APN(s)                                    | 5089-002-025 (Parcel 1); 5089-002-026 (Parcel 2); 5089-002-019 (Parcel 3)                             |
| Historical/Listed Property<br>Address(es) | N/A                                                                                                   |
| Acreage                                   | 0.7165                                                                                                |
| Abbreviated Legal<br>Description          | A detailed legal description is provided in the Appendix.                                             |
| Current Owner / Date of Acquisition       | Nova was unable to ascertain the ownership of the Property via publicly ascertainable information.    |
| Survey Map / Alta Survey                  | A survey/plat map depicting current and/or future Property features/<br>development was not provided. |