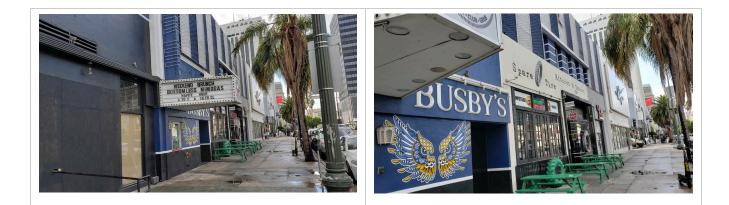

Nova accessed representative interior areas at the Property with the exception of two tenant units, Spare Tire Kitchen and Tavern and Busby's Mile High Club, which were closed and locked at the time of the site inspection. Given the non-hazardous nature of these tenants' operations, this limitation is not considered significant.

### 2.3 Current Property Use and Occupants

The Property is currently designed as a multi-tenant commercial sales and service facility.

The following tenants were identified at the Property.

| Unit/Space | Tenant                           | Operations                                    |
|------------|----------------------------------|-----------------------------------------------|
| 5358       | Ariyoshi Sushi                   | Sushi restaurant                              |
| 5362       | Vacant                           | Undergoing tenant improvements into an office |
| 5364       | Busby's Mile High Club           | Bar and entertainment venue                   |
| 5370       | Spare Tire Kitchen and<br>Tavern | Bar and restaurant                            |
| 5374       | City Print                       | Print Shop (digital items only)               |
| 5376       | The Wig Shop                     | Retail sales of wigs and hair pieces          |