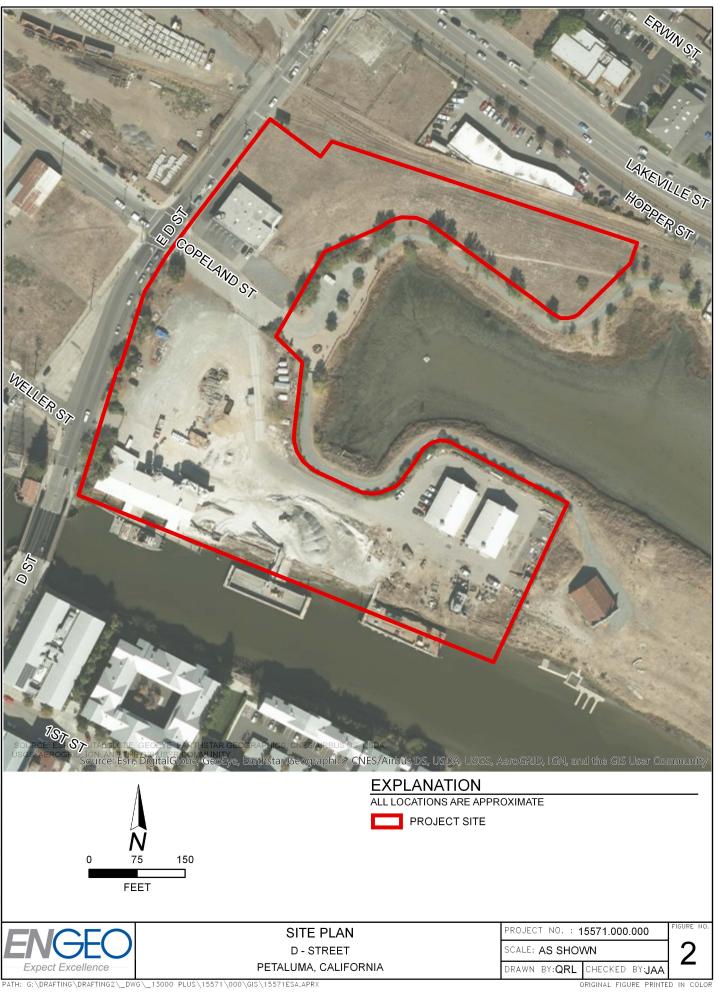

### 1.1 SITE LOCATION AND DESCRIPTION

ENGEO conducted a phase I environmental site assessment for the Property located at 100 E D Street, 300 E D Street, and 320 E D Street in Petaluma, California (Figures 1 and 2). The approximately 10½-acre Property is identified as APNs 007-700-003-000, 007-700-005-000, 007-700-006-000, and 007-153-001-000 (Figure 3) and is currently occupied by several commercial structures, paved surfaces, and minor vegetation. The Property lies along the southeast edge of D Street and is bisected by Copeland Street and a manmade inlet that connects to the Petaluma River on the southern edge. Rail tracks and Lakeville Street border the northern edge, with a spur of the tracks encroaching through the northern portion of the site.

### 1.2 CURRENT USE OF PROPERTY AND ADJOINING PROPERTIES

The northern parcel of the Property has a building that is currently used as the main office for a marine shipping and transport company. This parcel also has an attached parking area with minor vegetation. A portion of this parcel at the northwestern edge has railroad tracks extending through the parcel. The southern parcel of the Property has two buildings that are used for storage. In addition, there is a large corrugated metal building that was previously used as an oyster shelling factory. There is also an attached dock on the Petaluma River on this parcel. The David Yearsley River Heritage Center is located at the back of this parcel, near the two storage buildings.

Behind the northern parcel of the Property lies a small parking lot and rest area, with benches, tables, and a short trail that runs alongside the Petaluma River. Along the northern boundary of this parcel is an auto shop and two vacant lots. The southern parcel is bordered by the Petaluma River to the east and south, and East D Street to the west.