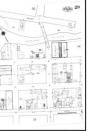

#### 2.2.3 Fire Insurance Maps

EDR prepared a Sanborn Fire insurance map search for the Property and surrounding properties. EDR reported the following maps were available for the Property and surrounding properties.

| TABLE 2.2.3-1: Sanborn Maps |  |
|-----------------------------|--|
|-----------------------------|--|

| YEAR                    | DESCRIPT           | ION                                                                                                                                                                                                                                                                                                                                              |
|-------------------------|--------------------|--------------------------------------------------------------------------------------------------------------------------------------------------------------------------------------------------------------------------------------------------------------------------------------------------------------------------------------------------|
|                         | Property:          | A hay and potato warehouse is mapped within the central area of the Property along with vacant marsh. The majority of the Property is unmapped.                                                                                                                                                                                                  |
| 1885 and<br>1888        | <u>Adjoining</u> : | Petaluma Creek is located adjacent to the south of the Property. A gas works<br>operation (gas made from coal, fuel, and coke) is shown to the south of the<br>Site, south of Petaluma Creek. The Petaluma transportation warehouse is<br>also shown to the south of Petaluma Creek. Petaluma Wooden Mills is shown<br>to the north of the site. |
| 1894                    | Property:          | California Wooden Mills is shown within the northeastern portion of the Property. 'J.A.Mcnear's Warehouse' is mapped within the central portion of the Property. The Property appears to be used for operations associated with wool production.                                                                                                 |
|                         | <u>Adjoining</u> : | Petaluma Creek borders the Property to the south and west. Commercial development further surrounds the Property, including the Petaluma Gas Light Company to the south.                                                                                                                                                                         |
| 1906, 1910,<br>and 1923 | Property:          | Two freight sheds and two warehouses are shown within central portion the<br>Property. One warehouse is labeled for electric purposes and the other as<br>'Sonoma Express Co. Warehouse'. The 1923 Sanborn map shows an 'oil<br>tank on concrete base' within the southern boundary of the Property (mapped<br>within Weller Street).            |
|                         | Adjoining:         | A basin is shown adjacent to the west of the Property. Surrounding properties continue to be associated with commercial and light industrial facilities.                                                                                                                                                                                         |

| YEAR             | DESCRIPTION                                                                                                                                                                                                                                                                                         |  |  |
|------------------|-----------------------------------------------------------------------------------------------------------------------------------------------------------------------------------------------------------------------------------------------------------------------------------------------------|--|--|
| 1949             | <u>Property</u> : The maps show a warehouse as being used as a freight depot. A car wrecking lot is shown within the northeastern portion of the Property. An Oyster shell warehouse is shown on the southern portion of the Property, adjacent to Weller Street. The oil tank is no longer mapped. |  |  |
|                  | <u>Adjoining</u> : Feed and grain operations are shown to the south of the Property. Car repair and carpenter shops are shown to the west.                                                                                                                                                          |  |  |
| 1959 and<br>1965 | <u>Property</u> : Plywood Sales and Sawing is mapped as the purpose for the central warehouse.                                                                                                                                                                                                      |  |  |
|                  | Adjoining: Surrounding property uses are similar to the 1949 map.                                                                                                                                                                                                                                   |  |  |