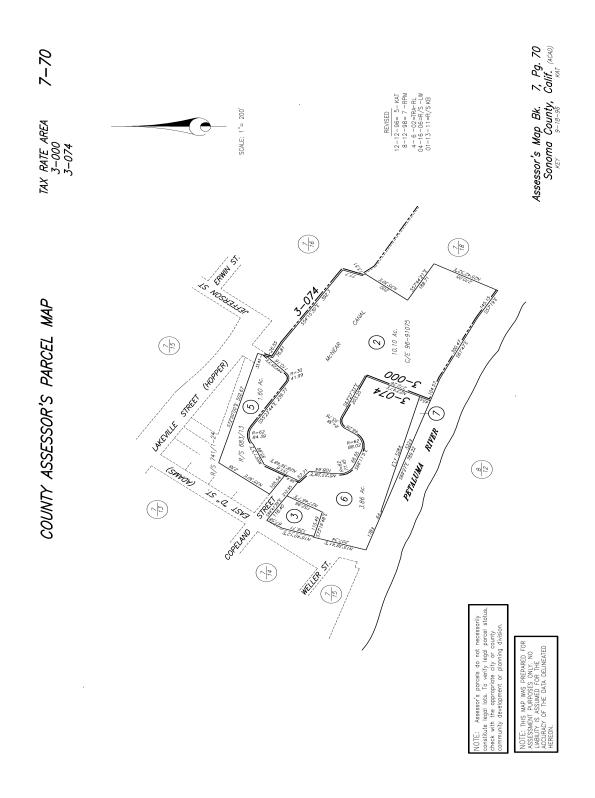

# EXECUTIVE SUMMARY

ENGEO conducted a phase I environmental site assessment for the property located at 100 E D Street, 300 E D Street, and 320 E D Street in Petaluma, California (Property). The Property is approximately 10.5 acres in area and is identified by Assessor's Parcel Numbers (APNs) 007-700-003-000, 007-700-005-000, 007-700-006-000, and 007-153-001-00.

### 1.1 SITE LOCATION AND DESCRIPTION

ENGEO conducted a phase I environmental site assessment for the Property located at 100 E D Street, 300 E D Street, and 320 E D Street in Petaluma, California (Figures 1 and 2). The approximately 10½-acre Property is identified as APNs 007-700-003-000, 007-700-005-000, 007-700-006-000, and 007-153-001-000 (Figure 3) and is currently occupied by several commercial structures, paved surfaces, and minor vegetation. The Property lies along the southeast edge of D Street and is bisected by Copeland Street and a manmade inlet that connects to the Petaluma River on the southern edge. Rail tracks and Lakeville Street border the northern edge, with a spur of the tracks encroaching through the northern portion of the site.