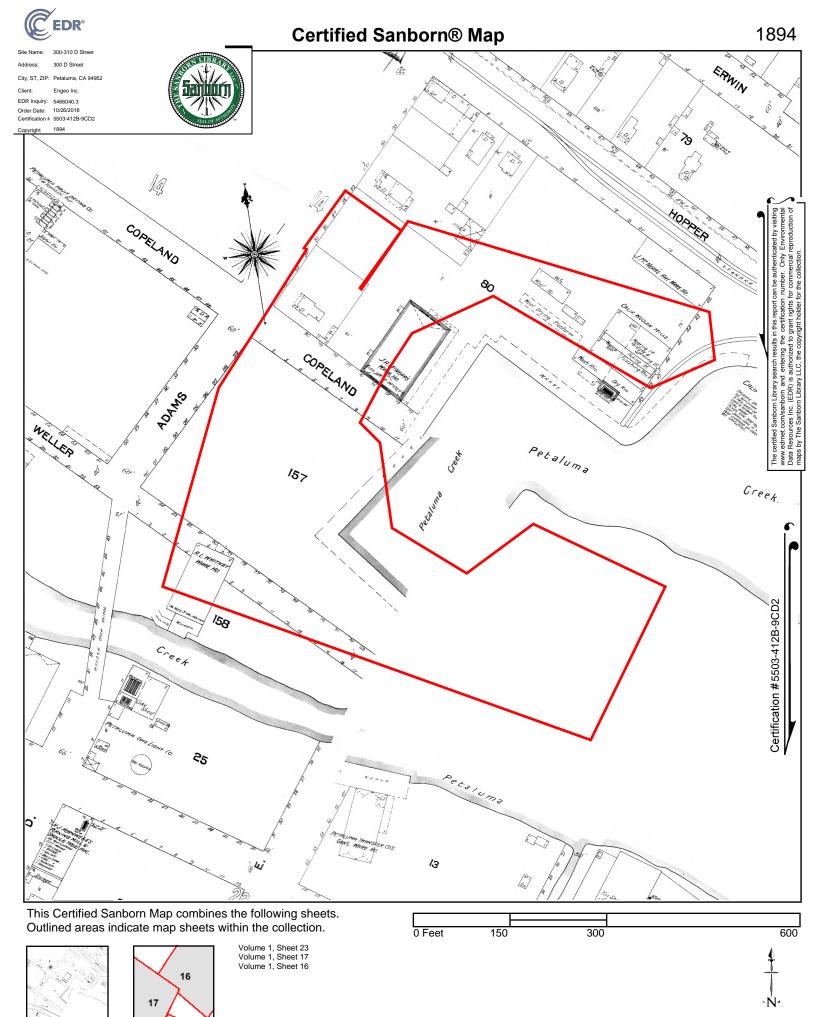

| TABLE 2.2.3-1: Sanborn Maps |  |
|-----------------------------|--|
|-----------------------------|--|

| YEAR                    | DESCRIPT           | ION                                                                                                                                                                                                                                                                                                                                              |
|-------------------------|--------------------|--------------------------------------------------------------------------------------------------------------------------------------------------------------------------------------------------------------------------------------------------------------------------------------------------------------------------------------------------|
|                         | Property:          | A hay and potato warehouse is mapped within the central area of the Property along with vacant marsh. The majority of the Property is unmapped.                                                                                                                                                                                                  |
| 1885 and<br>1888        | <u>Adjoining</u> : | Petaluma Creek is located adjacent to the south of the Property. A gas works<br>operation (gas made from coal, fuel, and coke) is shown to the south of the<br>Site, south of Petaluma Creek. The Petaluma transportation warehouse is<br>also shown to the south of Petaluma Creek. Petaluma Wooden Mills is shown<br>to the north of the site. |
| 1894                    | Property:          | California Wooden Mills is shown within the northeastern portion of the Property. 'J.A.Mcnear's Warehouse' is mapped within the central portion of the Property. The Property appears to be used for operations associated with wool production.                                                                                                 |
|                         | <u>Adjoining</u> : | Petaluma Creek borders the Property to the south and west. Commercial development further surrounds the Property, including the Petaluma Gas Light Company to the south.                                                                                                                                                                         |
| 1906, 1910,<br>and 1923 | Property:          | Two freight sheds and two warehouses are shown within central portion the<br>Property. One warehouse is labeled for electric purposes and the other as<br>'Sonoma Express Co. Warehouse'. The 1923 Sanborn map shows an 'oil<br>tank on concrete base' within the southern boundary of the Property (mapped<br>within Weller Street).            |
|                         | Adjoining:         | A basin is shown adjacent to the west of the Property. Surrounding properties continue to be associated with commercial and light industrial facilities.                                                                                                                                                                                         |