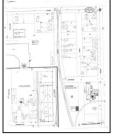

### 1.1 SITE LOCATION AND DESCRIPTION

ENGEO conducted a phase I environmental site assessment for the Property located at 100 E D Street, 300 E D Street, and 320 E D Street in Petaluma, California (Figures 1 and 2). The approximately 10½-acre Property is identified as APNs 007-700-003-000, 007-700-005-000, 007-700-006-000, and 007-153-001-000 (Figure 3) and is currently occupied by several commercial structures, paved surfaces, and minor vegetation. The Property lies along the southeast edge of D Street and is bisected by Copeland Street and a manmade inlet that connects to the Petaluma River on the southern edge. Rail tracks and Lakeville Street border the northern edge, with a spur of the tracks encroaching through the northern portion of the site.