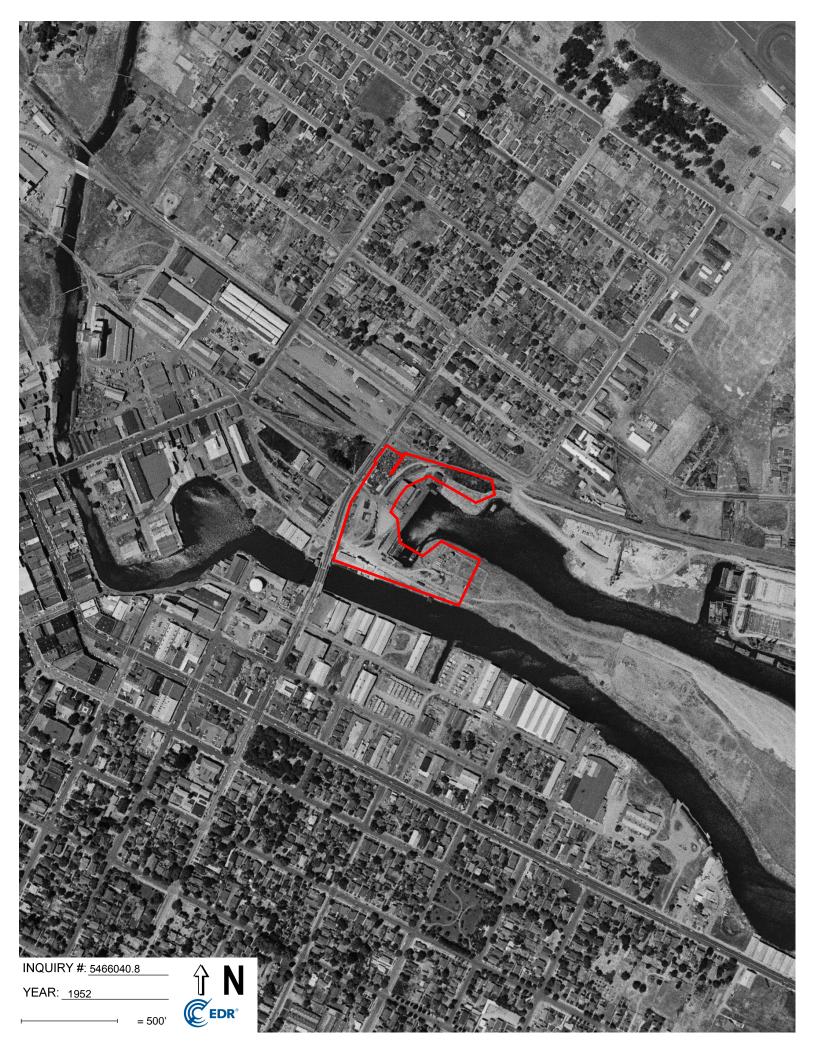

| YEAR             |                    | DESCRIPTION                                                                                                                                                                                                                                                                                                                                                                                                          |
|------------------|--------------------|----------------------------------------------------------------------------------------------------------------------------------------------------------------------------------------------------------------------------------------------------------------------------------------------------------------------------------------------------------------------------------------------------------------------|
| 1942 and<br>1952 | <u>Property</u> :  | Two freight warehouses are shown adjacent to a water basin. A large<br>warehouse structure is visible within the central area of the Site. A potential<br>refuse area or scrap yard is shown within the northeastern portion of the<br>Property. Various other indiscernible items are noted within what is likely a<br>freight yard. Potential rail cars are evident within the Property in the 1952<br>photograph. |
|                  | <u>Adjoining</u> : | The surrounding areas appear to be used for similar commercial storage purposes. Commercial development is evident to the west and residential to the east. A river/creek borders the Property to the south and a water basin to the east.                                                                                                                                                                           |