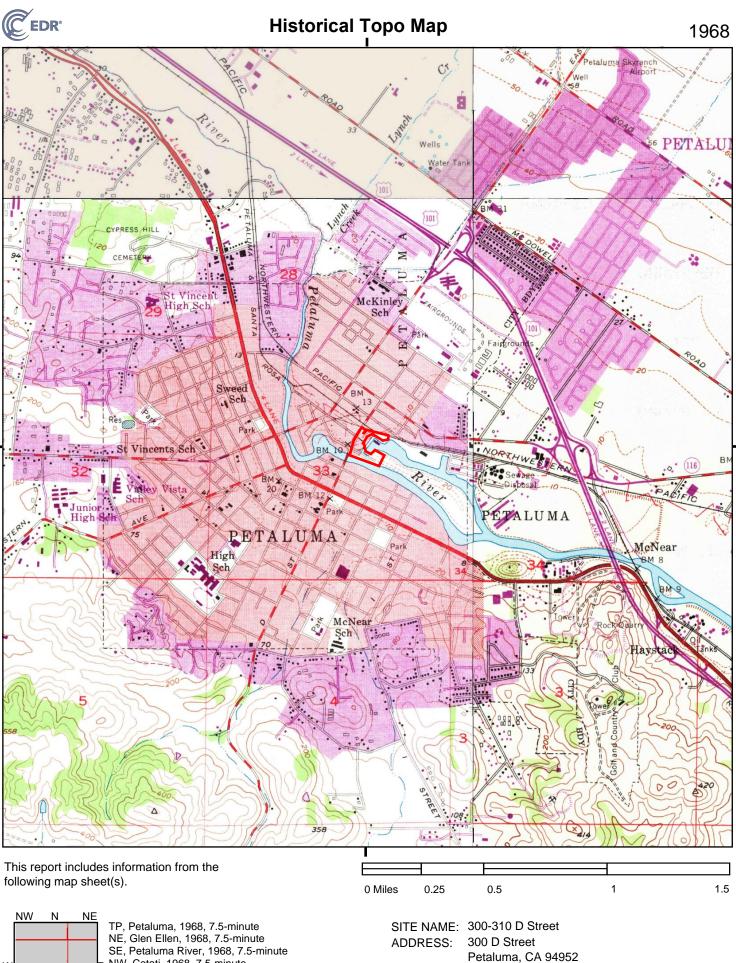

#### 2.2.1 Historical Topographic Maps

Historical USGS topographic maps were reviewed to determine if discernible changes in topography or improvements pertaining to the Property had been recorded. The following maps were provided to us through an EDR Historical Topographic Map Report, presented in Appendix C.

| QUAD                                                  | YEAR                            | DESCRIPTION                                                                                                                                                                                                                                                                         |
|-------------------------------------------------------|---------------------------------|-------------------------------------------------------------------------------------------------------------------------------------------------------------------------------------------------------------------------------------------------------------------------------------|
| Petaluma,<br>Santa Rosa                               | <u>1942 and</u><br>1944         | <u>Property</u> : This topographic map no longer includes structures. The rail line no longer appears evident within the Property; however, a single-track rail line is shown along the northern border.                                                                            |
|                                                       |                                 | Adjoining: The City of Petaluma has expanded towards the south, west and northwest of the Property.                                                                                                                                                                                 |
| Petaluma,<br>Petaluma                                 |                                 | <u>Property</u> : Rail lines are shown within the southern, central, and northern portions of the Property.                                                                                                                                                                         |
| River,<br>Petaluma<br>Creek,<br>Cotati, Glen<br>Ellen | 1953,<br>1953,1954,<br>and 1968 | <u>Adjoining</u> : The rail line to north of the Property (along northern<br>boundary and origin of southern and central rails lines within<br>Property) is now mapped as the Northwestern Pacific Rail<br>Line. Development is expanding to the west and south of the<br>Property. |
| Glen Ellen,                                           |                                 | Property: The Property is unmapped.                                                                                                                                                                                                                                                 |
| Cotati,<br>Petaluma<br>River                          | 1973                            | Adjoining: Northeast of the Property the City of Petaluma has expanded.                                                                                                                                                                                                             |
| Petaluma                                              |                                 | <u>Property</u> : A structure is mapped at the northeast corner of the Property near present day D Street.                                                                                                                                                                          |
| River, Glen<br>Ellen, Cotati,<br>Petaluma             | 1980 and<br>1981                | Adjoining: The western adjacent parcel appears to be developing with commercial structures. Surrounding areas show expanded commercial and residential development.                                                                                                                 |
| Petaluma<br>Biyar Catati                              |                                 | Property: Limited features are shown on this map.                                                                                                                                                                                                                                   |
| River, Cotati,<br>Glen Ellen,<br>Petaluma             | 2012                            | Adjoining: Petaluma development appears consistent with current conditions.                                                                                                                                                                                                         |