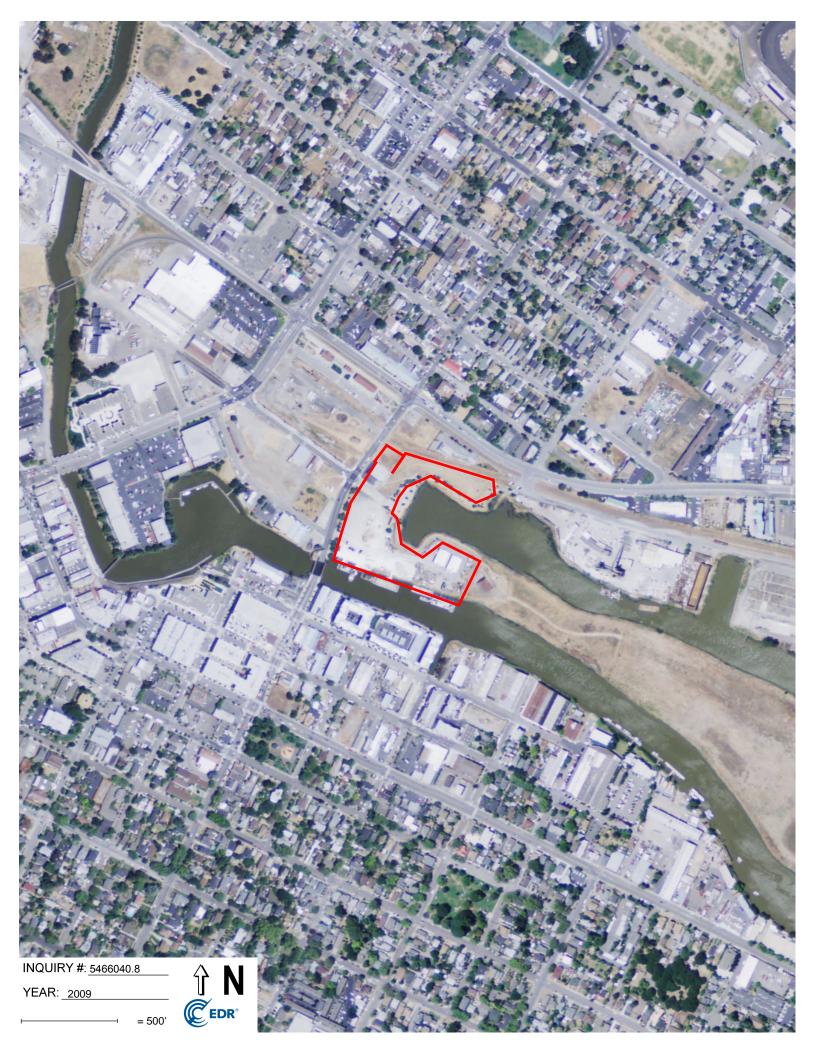

## 2.2.2 Aerial Photographs

The following aerial photographs, provided by EDR, were reviewed for information regarding past conditions and land use at the Property and in the immediate vicinity. These photographs are presented in Appendix E.

| YEAR             |                    | DESCRIPTION                                                                                                                                                                                                                                                                                                                                                                                                          |
|------------------|--------------------|----------------------------------------------------------------------------------------------------------------------------------------------------------------------------------------------------------------------------------------------------------------------------------------------------------------------------------------------------------------------------------------------------------------------|
| 1942 and<br>1952 | <u>Property</u> :  | Two freight warehouses are shown adjacent to a water basin. A large<br>warehouse structure is visible within the central area of the Site. A potential<br>refuse area or scrap yard is shown within the northeastern portion of the<br>Property. Various other indiscernible items are noted within what is likely a<br>freight yard. Potential rail cars are evident within the Property in the 1952<br>photograph. |
|                  | <u>Adjoining</u> : | The surrounding areas appear to be used for similar commercial storage purposes. Commercial development is evident to the west and residential to the east. A river/creek borders the Property to the south and a water basin to the east.                                                                                                                                                                           |

| YEAR                 |            | DESCRIPTION                                                                                                                                                                                                                                                              |
|----------------------|------------|--------------------------------------------------------------------------------------------------------------------------------------------------------------------------------------------------------------------------------------------------------------------------|
| 1968                 | Property:  | The Site appears to be vacant and slightly graded, with the exception of a few indiscernible items.                                                                                                                                                                      |
|                      | Adjoining: | Mixed use of commercial, residential, and vacant land is shown within the surrounding properties.                                                                                                                                                                        |
| 1973                 | Property:  | Three structures are shown within the Property. One is visible along the southern boundary and two within the northern portion. Vehicles and smaller items are shown within the Property.                                                                                |
|                      | Adjoining: | Surrounding areas are similar to the previous photograph.                                                                                                                                                                                                                |
| 1982 and             | Property:  | Development appears limited to two warehouses located on the Property.                                                                                                                                                                                                   |
| 1993                 | Adjoining: | Surrounding areas continue to be developed for commercial purposes to the west and south, with residential to the north.                                                                                                                                                 |
| 2006 through<br>2012 | Property:  | Two additional structures are shown on the southeastern portion of the<br>Property. A stockpile is shown near the southern boundary. There may be<br>additional smaller stockpiles located within the Property. Property use<br>appears similar to previous photographs. |
|                      | Adjoining: | Nearby development appears similar to previous photographs.                                                                                                                                                                                                              |