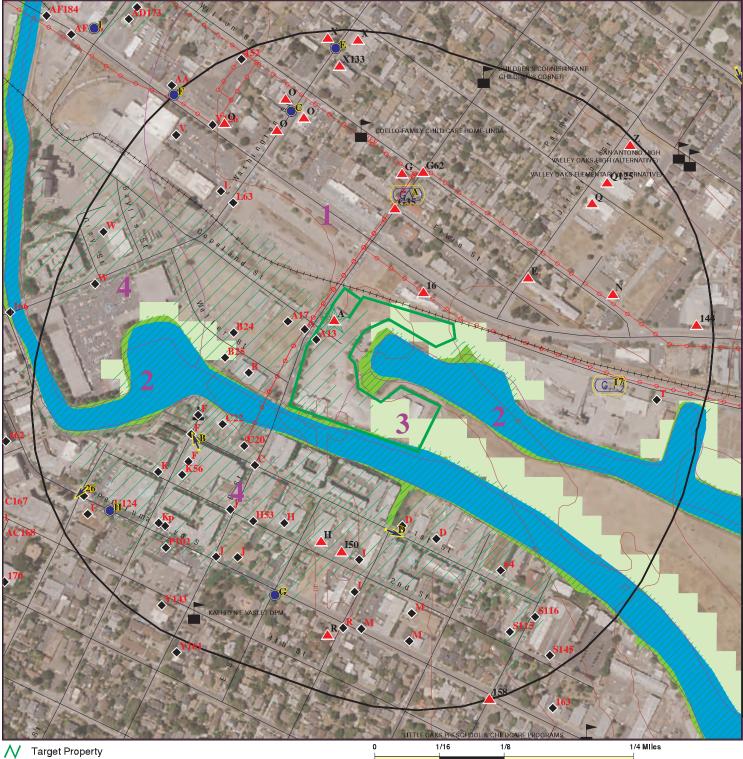

### 1.1 SITE LOCATION AND DESCRIPTION

ENGEO conducted a phase I environmental site assessment for the Property located at 100 E D Street, 300 E D Street, and 320 E D Street in Petaluma, California (Figures 1 and 2). The approximately 10½-acre Property is identified as APNs 007-700-003-000, 007-700-005-000, 007-700-006-000, and 007-153-001-000 (Figure 3) and is currently occupied by several commercial structures, paved surfaces, and minor vegetation. The Property lies along the southeast edge of D Street and is bisected by Copeland Street and a manmade inlet that connects to the Petaluma River on the southern edge. Rail tracks and Lakeville Street border the northern edge, with a spur of the tracks encroaching through the northern portion of the site.

### 1.2 CURRENT USE OF PROPERTY AND ADJOINING PROPERTIES

The northern parcel of the Property has a building that is currently used as the main office for a marine shipping and transport company. This parcel also has an attached parking area with minor vegetation. A portion of this parcel at the northwestern edge has railroad tracks extending through the parcel. The southern parcel of the Property has two buildings that are used for storage. In addition, there is a large corrugated metal building that was previously used as an oyster shelling factory. There is also an attached dock on the Petaluma River on this parcel. The David Yearsley River Heritage Center is located at the back of this parcel, near the two storage buildings.

Behind the northern parcel of the Property lies a small parking lot and rest area, with benches, tables, and a short trail that runs alongside the Petaluma River. Along the northern boundary of this parcel is an auto shop and two vacant lots. The southern parcel is bordered by the Petaluma River to the east and south, and East D Street to the west.