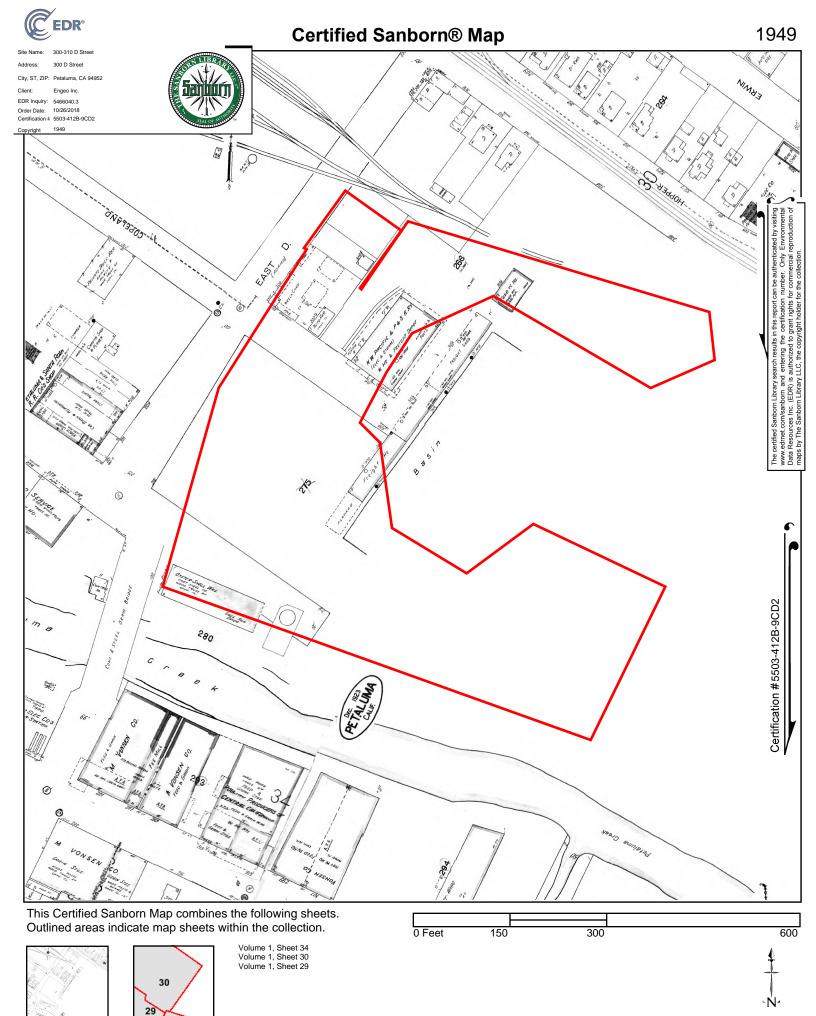

| YEAR             | DESCRIPTION                                                                                                                                                                                                                                                                                         |  |  |
|------------------|-----------------------------------------------------------------------------------------------------------------------------------------------------------------------------------------------------------------------------------------------------------------------------------------------------|--|--|
| 1949             | <u>Property</u> : The maps show a warehouse as being used as a freight depot. A car wrecking lot is shown within the northeastern portion of the Property. An Oyster shell warehouse is shown on the southern portion of the Property, adjacent to Weller Street. The oil tank is no longer mapped. |  |  |
|                  | <u>Adjoining</u> : Feed and grain operations are shown to the south of the Property. Car repair and carpenter shops are shown to the west.                                                                                                                                                          |  |  |
| 1959 and<br>1965 | <u>Property</u> : Plywood Sales and Sawing is mapped as the purpose for the central warehouse.                                                                                                                                                                                                      |  |  |
|                  | Adjoining: Surrounding property uses are similar to the 1949 map.                                                                                                                                                                                                                                   |  |  |