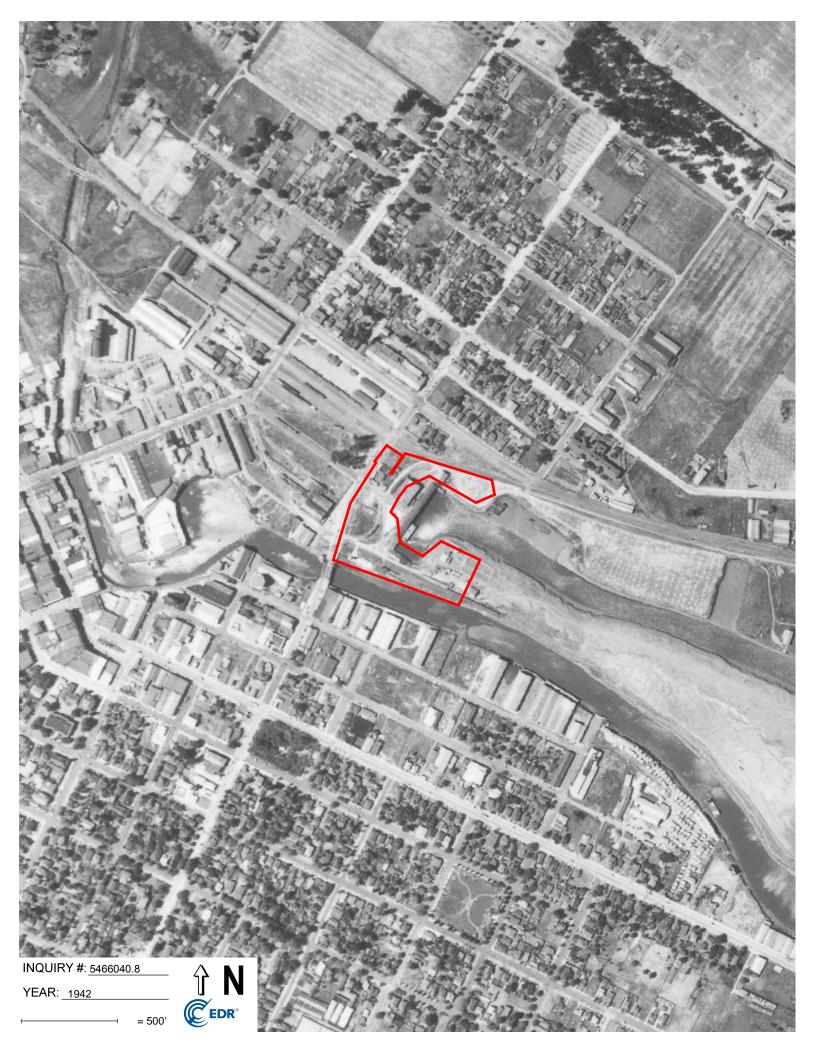

| YEAR             |                    | DESCRIPTION                                                                                                                                                                                                                                                                                                                                                                                                          |
|------------------|--------------------|----------------------------------------------------------------------------------------------------------------------------------------------------------------------------------------------------------------------------------------------------------------------------------------------------------------------------------------------------------------------------------------------------------------------|
| 1942 and<br>1952 | <u>Property</u> :  | Two freight warehouses are shown adjacent to a water basin. A large<br>warehouse structure is visible within the central area of the Site. A potential<br>refuse area or scrap yard is shown within the northeastern portion of the<br>Property. Various other indiscernible items are noted within what is likely a<br>freight yard. Potential rail cars are evident within the Property in the 1952<br>photograph. |
|                  | <u>Adjoining</u> : | The surrounding areas appear to be used for similar commercial storage purposes. Commercial development is evident to the west and residential to the east. A river/creek borders the Property to the south and a water basin to the east.                                                                                                                                                                           |