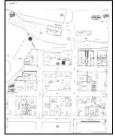

#### 2.2.3 Fire Insurance Maps

EDR prepared a Sanborn Fire insurance map search for the Property and surrounding properties. EDR reported the following maps were available for the Property and surrounding properties.

| TABLE 2.2.3-1: Sanborn Maps |  |
|-----------------------------|--|
|-----------------------------|--|

| YEAR                    | DESCRIPT           | ION                                                                                                                                                                                                                                                                                                                                              |
|-------------------------|--------------------|--------------------------------------------------------------------------------------------------------------------------------------------------------------------------------------------------------------------------------------------------------------------------------------------------------------------------------------------------|
|                         | Property:          | A hay and potato warehouse is mapped within the central area of the Property along with vacant marsh. The majority of the Property is unmapped.                                                                                                                                                                                                  |
| 1885 and<br>1888        | <u>Adjoining</u> : | Petaluma Creek is located adjacent to the south of the Property. A gas works<br>operation (gas made from coal, fuel, and coke) is shown to the south of the<br>Site, south of Petaluma Creek. The Petaluma transportation warehouse is<br>also shown to the south of Petaluma Creek. Petaluma Wooden Mills is shown<br>to the north of the site. |
| 1894                    | Property:          | California Wooden Mills is shown within the northeastern portion of the Property. 'J.A.Mcnear's Warehouse' is mapped within the central portion of the Property. The Property appears to be used for operations associated with wool production.                                                                                                 |
|                         | <u>Adjoining</u> : | Petaluma Creek borders the Property to the south and west. Commercial development further surrounds the Property, including the Petaluma Gas Light Company to the south.                                                                                                                                                                         |
| 1906, 1910,<br>and 1923 | Property:          | Two freight sheds and two warehouses are shown within central portion the<br>Property. One warehouse is labeled for electric purposes and the other as<br>'Sonoma Express Co. Warehouse'. The 1923 Sanborn map shows an 'oil<br>tank on concrete base' within the southern boundary of the Property (mapped<br>within Weller Street).            |
|                         | Adjoining:         | A basin is shown adjacent to the west of the Property. Surrounding properties continue to be associated with commercial and light industrial facilities.                                                                                                                                                                                         |

| YEAR             | DESCRIPTION                                                                                                                                                                                                                                                                                         |  |  |
|------------------|-----------------------------------------------------------------------------------------------------------------------------------------------------------------------------------------------------------------------------------------------------------------------------------------------------|--|--|
| 1949             | <u>Property</u> : The maps show a warehouse as being used as a freight depot. A car wrecking lot is shown within the northeastern portion of the Property. An Oyster shell warehouse is shown on the southern portion of the Property, adjacent to Weller Street. The oil tank is no longer mapped. |  |  |
|                  | <u>Adjoining</u> : Feed and grain operations are shown to the south of the Property. Car repair and carpenter shops are shown to the west.                                                                                                                                                          |  |  |
| 1959 and<br>1965 | <u>Property</u> : Plywood Sales and Sawing is mapped as the purpose for the central warehouse.                                                                                                                                                                                                      |  |  |
|                  | Adjoining: Surrounding property uses are similar to the 1949 map.                                                                                                                                                                                                                                   |  |  |