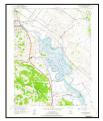

### 1.1 SITE LOCATION AND DESCRIPTION

ENGEO conducted a phase I environmental site assessment for the Property located at 100 E D Street, 300 E D Street, and 320 E D Street in Petaluma, California (Figures 1 and 2). The approximately 10½-acre Property is identified as APNs 007-700-003-000, 007-700-005-000, 007-700-006-000, and 007-153-001-000 (Figure 3) and is currently occupied by several commercial structures, paved surfaces, and minor vegetation. The Property lies along the southeast edge of D Street and is bisected by Copeland Street and a manmade inlet that connects to the Petaluma River on the southern edge. Rail tracks and Lakeville Street border the northern edge, with a spur of the tracks encroaching through the northern portion of the site.

### 1.3 SITE AND VICINITY CHARACTERISTICS

According to published topographic maps, the Property ranges in elevation from approximately 12 feet above mean sea level (msl) in the north to approximately 18 feet above msl to the southwest. Review of the Geologic Map and map database of parts of Marin, San Francisco, Alameda, Contra Costa, and Sonoma Counties by M.C Blake found that the Property is underlain by quaternary surficial deposits of artificial fill over marine and marsh deposits. The surrounding area is underlain by quaternary alluvial deposits.