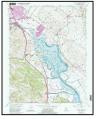

### 1.1 SITE LOCATION AND DESCRIPTION

ENGEO conducted a phase I environmental site assessment for the Property located at 100 E D Street, 300 E D Street, and 320 E D Street in Petaluma, California (Figures 1 and 2). The approximately 10½-acre Property is identified as APNs 007-700-003-000, 007-700-005-000, 007-700-006-000, and 007-153-001-000 (Figure 3) and is currently occupied by several commercial structures, paved surfaces, and minor vegetation. The Property lies along the southeast edge of D Street and is bisected by Copeland Street and a manmade inlet that connects to the Petaluma River on the southern edge. Rail tracks and Lakeville Street border the northern edge, with a spur of the tracks encroaching through the northern portion of the site.

The Property, located along the southeast edge of D Street and bisected by Copeland Street, is currently occupied by several commercial structures, paved surfaces, and vegetation. A manmade inlet, which connects to the Petaluma River, is located on the southern edge of the site. Rail tracks and Lakeville Street border the northern edge, with a spur of the tracks encroaching through the northern portion of the site.