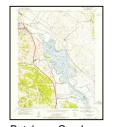

### 1.1 SITE LOCATION AND DESCRIPTION

ENGEO conducted a phase I environmental site assessment for the Property located at 100 E D Street, 300 E D Street, and 320 E D Street in Petaluma, California (Figures 1 and 2). The approximately 10½-acre Property is identified as APNs 007-700-003-000, 007-700-005-000, 007-700-006-000, and 007-153-001-000 (Figure 3) and is currently occupied by several commercial structures, paved surfaces, and minor vegetation. The Property lies along the southeast edge of D Street and is bisected by Copeland Street and a manmade inlet that connects to the Petaluma River on the southern edge. Rail tracks and Lakeville Street border the northern edge, with a spur of the tracks encroaching through the northern portion of the site.

### 1.3 SITE AND VICINITY CHARACTERISTICS

According to published topographic maps, the Property ranges in elevation from approximately 12 feet above mean sea level (msl) in the north to approximately 18 feet above msl to the southwest. Review of the Geologic Map and map database of parts of Marin, San Francisco, Alameda, Contra Costa, and Sonoma Counties by M.C Blake found that the Property is underlain by quaternary surficial deposits of artificial fill over marine and marsh deposits. The surrounding area is underlain by quaternary alluvial deposits.