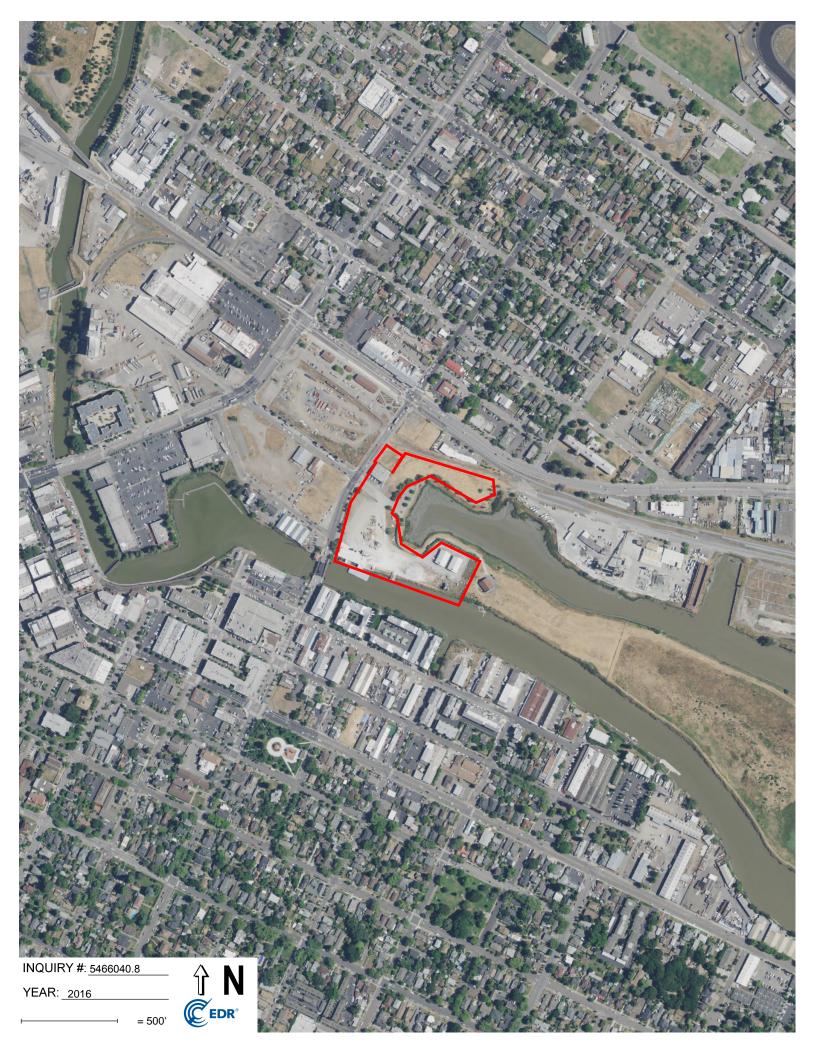

### 1.1 SITE LOCATION AND DESCRIPTION

ENGEO conducted a phase I environmental site assessment for the Property located at 100 E D Street, 300 E D Street, and 320 E D Street in Petaluma, California (Figures 1 and 2). The approximately 10½-acre Property is identified as APNs 007-700-003-000, 007-700-005-000, 007-700-006-000, and 007-153-001-000 (Figure 3) and is currently occupied by several commercial structures, paved surfaces, and minor vegetation. The Property lies along the southeast edge of D Street and is bisected by Copeland Street and a manmade inlet that connects to the Petaluma River on the southern edge. Rail tracks and Lakeville Street border the northern edge, with a spur of the tracks encroaching through the northern portion of the site.

### 1.2 CURRENT USE OF PROPERTY AND ADJOINING PROPERTIES

The northern parcel of the Property has a building that is currently used as the main office for a marine shipping and transport company. This parcel also has an attached parking area with minor vegetation. A portion of this parcel at the northwestern edge has railroad tracks extending through the parcel. The southern parcel of the Property has two buildings that are used for storage. In addition, there is a large corrugated metal building that was previously used as an oyster shelling factory. There is also an attached dock on the Petaluma River on this parcel. The David Yearsley River Heritage Center is located at the back of this parcel, near the two storage buildings.

Behind the northern parcel of the Property lies a small parking lot and rest area, with benches, tables, and a short trail that runs alongside the Petaluma River. Along the northern boundary of this parcel is an auto shop and two vacant lots. The southern parcel is bordered by the Petaluma River to the east and south, and East D Street to the west.