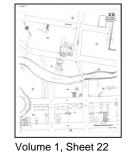

### 1.1 SITE LOCATION AND DESCRIPTION

ENGEO conducted a phase I environmental site assessment for the Property located at 100 E D Street, 300 E D Street, and 320 E D Street in Petaluma, California (Figures 1 and 2). The approximately 10½-acre Property is identified as APNs 007-700-003-000, 007-700-005-000, 007-700-006-000, and 007-153-001-000 (Figure 3) and is currently occupied by several commercial structures, paved surfaces, and minor vegetation. The Property lies along the southeast edge of D Street and is bisected by Copeland Street and a manmade inlet that connects to the Petaluma River on the southern edge. Rail tracks and Lakeville Street border the northern edge, with a spur of the tracks encroaching through the northern portion of the site.