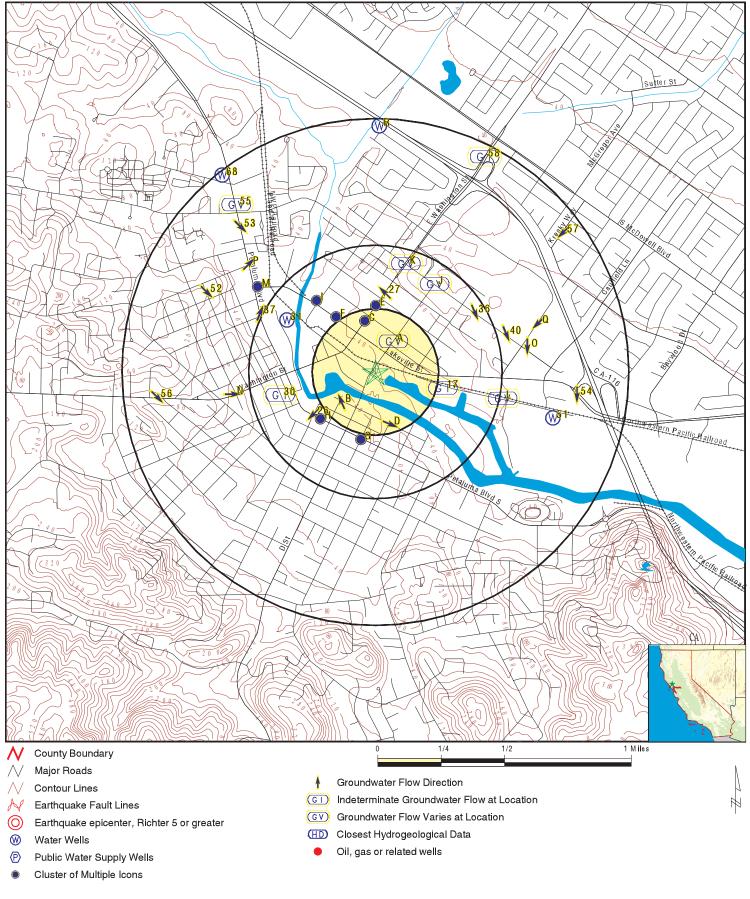

Geocheck – Physical Setting Source Summary of the Environmental Resources Data report (Appendix A) did not identify Federal United States Geological Survey (USGS) wells located within 1 mile of the Property. Groundwater in the vicinity of Property was observed between 5 feet and 8.5 feet below the ground surface. The Physical Setting Source Summary also provided hydrogeologic information for use as an indicator of groundwater flow direction in the immediate area. This section indicated 12 wells approximately ½ to 1 miles north of the Property. Information gathered from this site indicates the groundwater flow direction was observed to the north-northwest and the depth to groundwater is approximately 5 feet.

We reviewed the Department of Water Resources On-line Water Data Library for depth to water in the vicinity of the Property. The website identified one well within 1 mile of the Property, the depth to groundwater for this well was observed between 10.5 feet and 13 feet below the ground surface.

We reviewed the Department of Conservation, Division of Oil, Gas, and Geothermal Resources (DOGGR) website and map database to determine if any historic oil and/or gas wells were located within the Property. No wells were mapped within 1 mile of the Property.