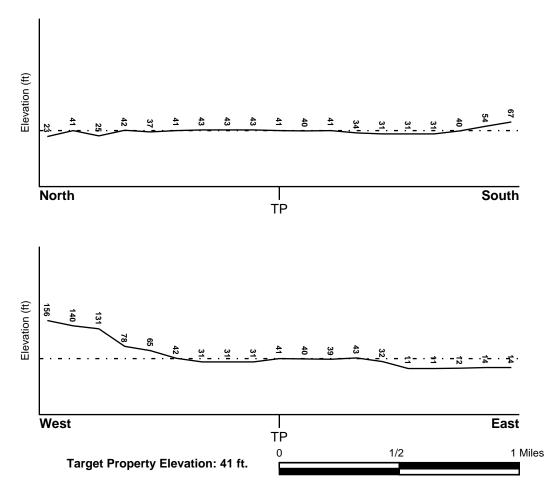

### 1.3 SITE AND VICINITY CHARACTERISTICS

According to published topographic maps, the Property ranges in elevation from approximately 12 feet above mean sea level (msl) in the north to approximately 18 feet above msl to the southwest. Review of the Geologic Map and map database of parts of Marin, San Francisco, Alameda, Contra Costa, and Sonoma Counties by M.C Blake found that the Property is underlain by quaternary surficial deposits of artificial fill over marine and marsh deposits. The surrounding area is underlain by quaternary alluvial deposits.