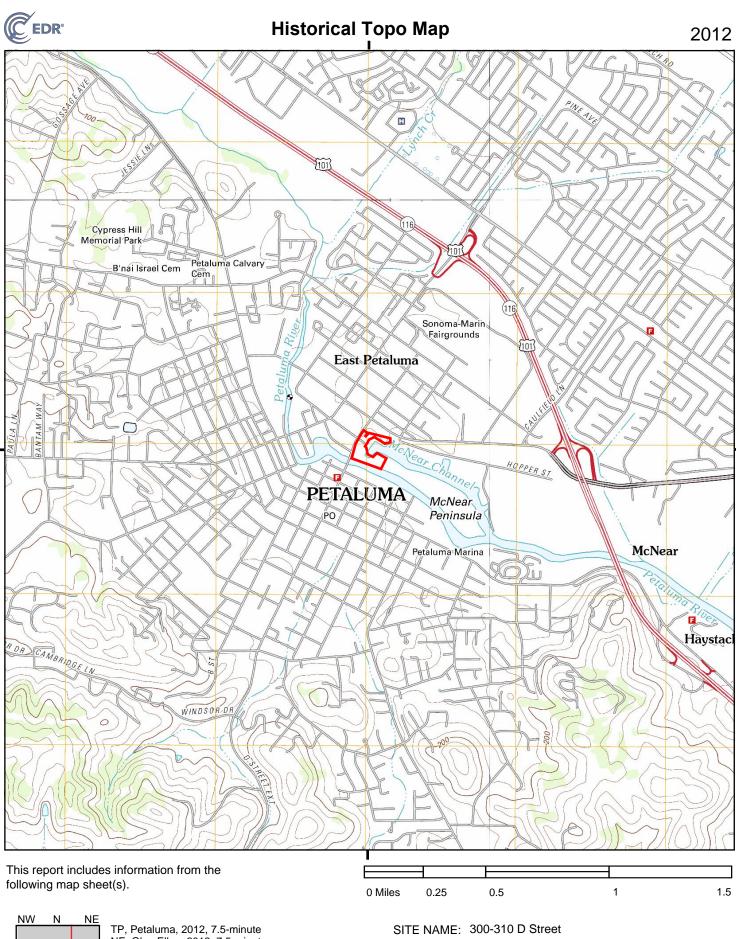

#### 2.2.1 Historical Topographic Maps

Historical USGS topographic maps were reviewed to determine if discernible changes in topography or improvements pertaining to the Property had been recorded. The following maps were provided to us through an EDR Historical Topographic Map Report, presented in Appendix C.

| QUAD                                                  | YEAR                            | DESCRIPTION                                                                                                                                                                                                                                                                         |
|-------------------------------------------------------|---------------------------------|-------------------------------------------------------------------------------------------------------------------------------------------------------------------------------------------------------------------------------------------------------------------------------------|
| Petaluma,<br>Santa Rosa                               | <u>1942 and</u><br>1944         | <u>Property</u> : This topographic map no longer includes structures. The rail line no longer appears evident within the Property; however, a single-track rail line is shown along the northern border.                                                                            |
|                                                       |                                 | Adjoining: The City of Petaluma has expanded towards the south, west and northwest of the Property.                                                                                                                                                                                 |
| Petaluma,<br>Petaluma                                 |                                 | <u>Property</u> : Rail lines are shown within the southern, central, and northern portions of the Property.                                                                                                                                                                         |
| River,<br>Petaluma<br>Creek,<br>Cotati, Glen<br>Ellen | 1953,<br>1953,1954,<br>and 1968 | <u>Adjoining</u> : The rail line to north of the Property (along northern<br>boundary and origin of southern and central rails lines within<br>Property) is now mapped as the Northwestern Pacific Rail<br>Line. Development is expanding to the west and south of the<br>Property. |
| Glen Ellen,                                           |                                 | Property: The Property is unmapped.                                                                                                                                                                                                                                                 |
| Cotati,<br>Petaluma<br>River                          | 1973                            | Adjoining: Northeast of the Property the City of Petaluma has expanded.                                                                                                                                                                                                             |
| Petaluma                                              |                                 | <u>Property</u> : A structure is mapped at the northeast corner of the Property near present day D Street.                                                                                                                                                                          |
| River, Glen<br>Ellen, Cotati,<br>Petaluma             | 1980 and<br>1981                | Adjoining: The western adjacent parcel appears to be developing with commercial structures. Surrounding areas show expanded commercial and residential development.                                                                                                                 |
| Petaluma<br>Biyar Catati                              |                                 | Property: Limited features are shown on this map.                                                                                                                                                                                                                                   |
| River, Cotati,<br>Glen Ellen,<br>Petaluma             | 2012                            | Adjoining: Petaluma development appears consistent with current conditions.                                                                                                                                                                                                         |