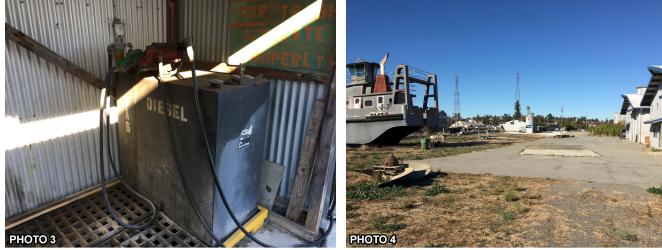

The site reconnaissance and records review did find documentation or physical evidence of soil or groundwater impairments associated with the use or past use of the Property, however, these listings were associated with minor diesel spills (less than 5 gallons), which were remediated. A review of regulatory databases maintained by county, state, tribal, and federal agencies found documentation of hazardous materials violations or discharge on the Property from operations involving the transfer of diesel products. A review of the available data indicated such discharges were minor in nature and were effectively addressed. Based on the distances to identified database sites, it is conceivable that the subject Property may have been affected by one or more off-site facilities.

The following details were provided for these listings. Finds (Lind Marine Inc) is associated with a hazardous air pollutant; Abandoned Mines (Lind Marine Inc) is associated with an abandoned mine (dredging) as of June 2017; the ECHO (Enforcement and Compliance History Online) is associated with the Site (Lind Marine Incorporated) and has found no violations to date for its NPDES permit; approximate 0.2 tons of unspecified oil was transferred from the Site (Electrical Equipment Co. Inc.) in 1998 for the Haznet listing; the EMI listing for Jerico Dredging Inc. provides data on emissions generated from the Property due to operations; a waste discharge system (WDS) is associated with Jerico Dredging Co. Inc. under permit; the CHMIRS listing for Jerico Dredging Inc. is based on an incident reported in 2003 where red-dye diesel was spilled during a transfer from a truck to a tug and impacted the adjacent basin. Absorbent pads were used immediately to remediate the approximate 1-gallon spill; various minor amounts of organic liquid waste were transferred from the Site (Jerico) in 2014 (Haznet); a CHMIRS listing for Lind Marine where a small amount of diesel was spilled from a tug to the water way (2011). Absorbent pads were used to remediate; a CIWQS permit was issued to the site (industrial stormwater permit); minor violations were reported (Lind Marine Incorporated) through US Mines.