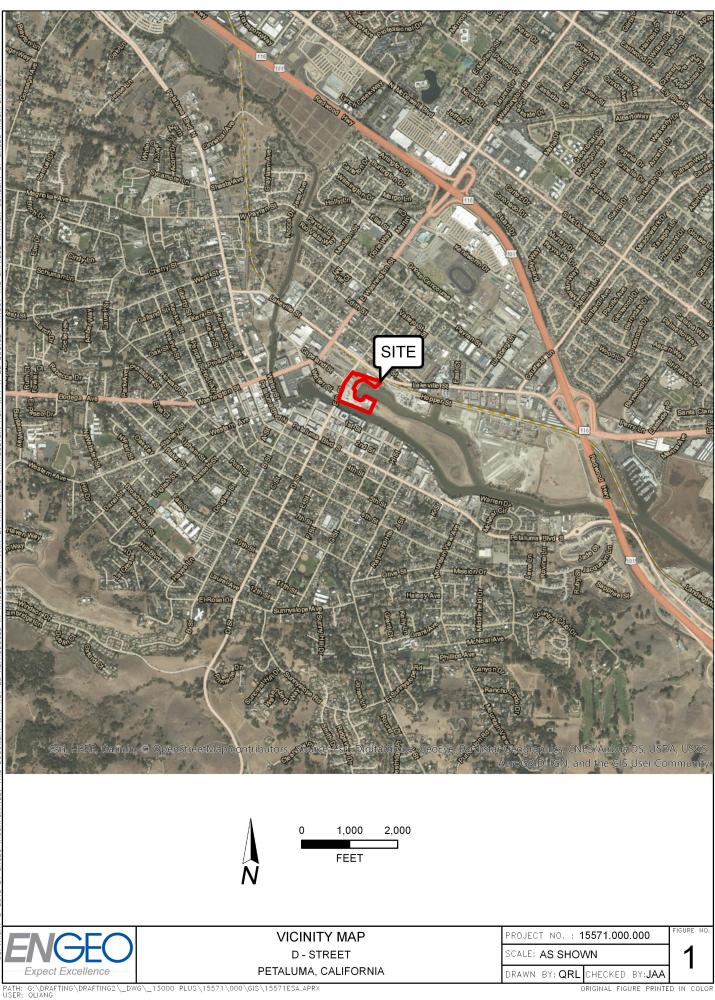

### 1.1 SITE LOCATION AND DESCRIPTION

ENGEO conducted a phase I environmental site assessment for the Property located at 100 E D Street, 300 E D Street, and 320 E D Street in Petaluma, California (Figures 1 and 2). The approximately 10½-acre Property is identified as APNs 007-700-003-000, 007-700-005-000, 007-700-006-000, and 007-153-001-000 (Figure 3) and is currently occupied by several commercial structures, paved surfaces, and minor vegetation. The Property lies along the southeast edge of D Street and is bisected by Copeland Street and a manmade inlet that connects to the Petaluma River on the southern edge. Rail tracks and Lakeville Street border the northern edge, with a spur of the tracks encroaching through the northern portion of the site.