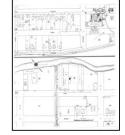

### 1.1 SITE LOCATION AND DESCRIPTION

ENGEO conducted a phase I environmental site assessment for the Property located at 100 E D Street, 300 E D Street, and 320 E D Street in Petaluma, California (Figures 1 and 2). The approximately 10½-acre Property is identified as APNs 007-700-003-000, 007-700-005-000, 007-700-006-000, and 007-153-001-000 (Figure 3) and is currently occupied by several commercial structures, paved surfaces, and minor vegetation. The Property lies along the southeast edge of D Street and is bisected by Copeland Street and a manmade inlet that connects to the Petaluma River on the southern edge. Rail tracks and Lakeville Street border the northern edge, with a spur of the tracks encroaching through the northern portion of the site.