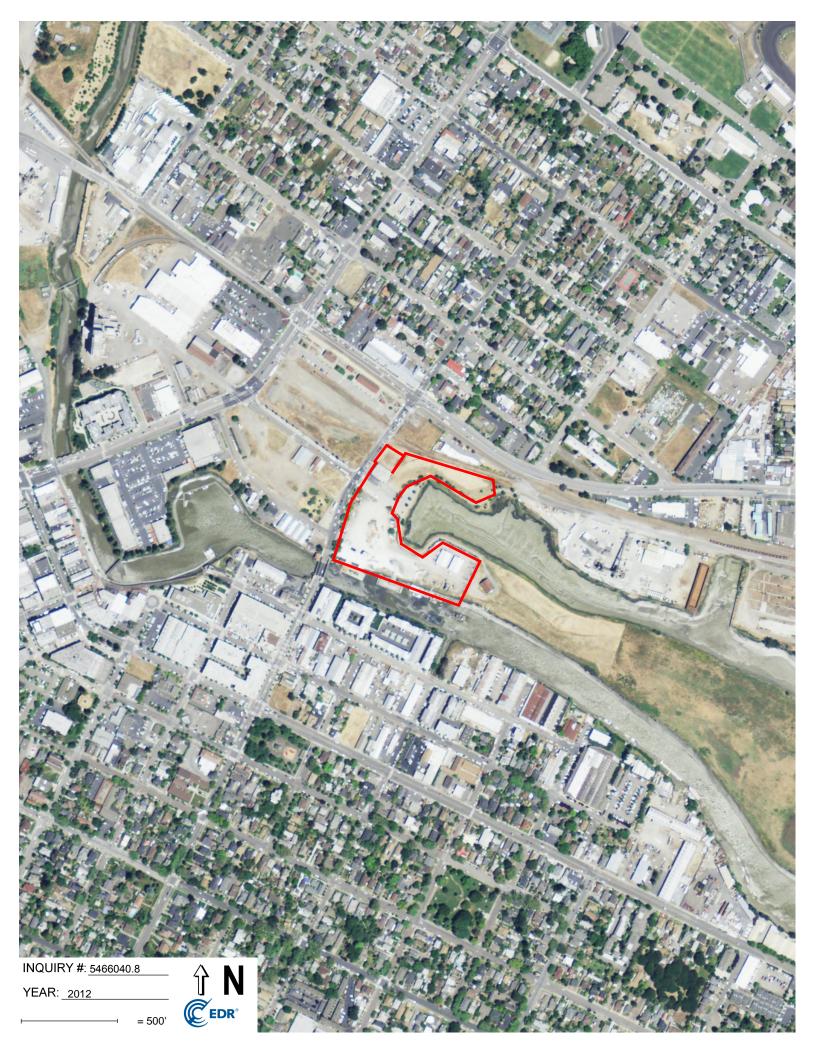

## 2.2.2 Aerial Photographs

The following aerial photographs, provided by EDR, were reviewed for information regarding past conditions and land use at the Property and in the immediate vicinity. These photographs are presented in Appendix E.

| YEAR                 |            | DESCRIPTION                                                                                                                                                                                                                                                              |
|----------------------|------------|--------------------------------------------------------------------------------------------------------------------------------------------------------------------------------------------------------------------------------------------------------------------------|
| 1968                 | Property:  | The Site appears to be vacant and slightly graded, with the exception of a few indiscernible items.                                                                                                                                                                      |
|                      | Adjoining: | Mixed use of commercial, residential, and vacant land is shown within the surrounding properties.                                                                                                                                                                        |
| 1973                 | Property:  | Three structures are shown within the Property. One is visible along the southern boundary and two within the northern portion. Vehicles and smaller items are shown within the Property.                                                                                |
|                      | Adjoining: | Surrounding areas are similar to the previous photograph.                                                                                                                                                                                                                |
| 1982 and             | Property:  | Development appears limited to two warehouses located on the Property.                                                                                                                                                                                                   |
| 1993                 | Adjoining: | Surrounding areas continue to be developed for commercial purposes to the west and south, with residential to the north.                                                                                                                                                 |
| 2006 through<br>2012 | Property:  | Two additional structures are shown on the southeastern portion of the<br>Property. A stockpile is shown near the southern boundary. There may be<br>additional smaller stockpiles located within the Property. Property use<br>appears similar to previous photographs. |
|                      | Adjoining: | Nearby development appears similar to previous photographs.                                                                                                                                                                                                              |