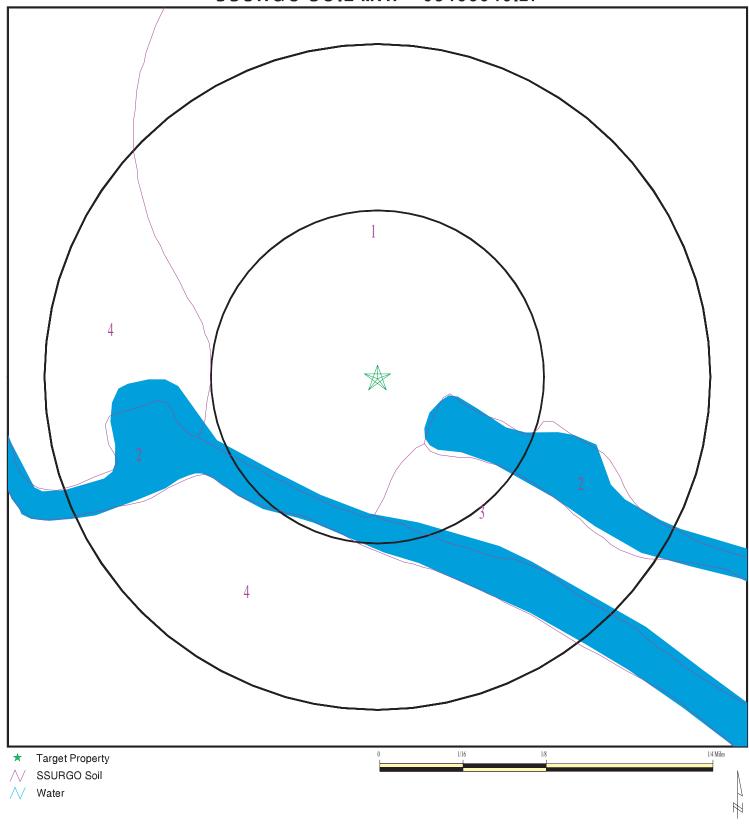

Geocheck – Physical Setting Source Summary of the Environmental Resources Data report (Appendix A) did not identify Federal United States Geological Survey (USGS) wells located within 1 mile of the Property. Groundwater in the vicinity of Property was observed between 5 feet and 8.5 feet below the ground surface. The Physical Setting Source Summary also provided hydrogeologic information for use as an indicator of groundwater flow direction in the immediate area. This section indicated 12 wells approximately ½ to 1 miles north of the Property. Information gathered from this site indicates the groundwater flow direction was observed to the north-northwest and the depth to groundwater is approximately 5 feet.

We reviewed the Department of Water Resources On-line Water Data Library for depth to water in the vicinity of the Property. The website identified one well within 1 mile of the Property, the depth to groundwater for this well was observed between 10.5 feet and 13 feet below the ground surface.

We reviewed EnviroStor, a website maintained by the State of California Department of Toxic Substances Control, and GeoTracker, a website maintained by the State of California Water Resources Control Board, for nearby facilities with records that include depth to groundwater measurements. The following information was obtained regarding local groundwater conditions.

| PROXIMITY TO<br>PROPERTY | REPORTED DEPTH<br>TO GROUNDWATER | REPORTED<br>GROUNDWATER FLOW<br>DIRECTION |
|--------------------------|----------------------------------|-------------------------------------------|
| 0-1/8 miles              | 2.0-4.5 feet                     | Southeast                                 |