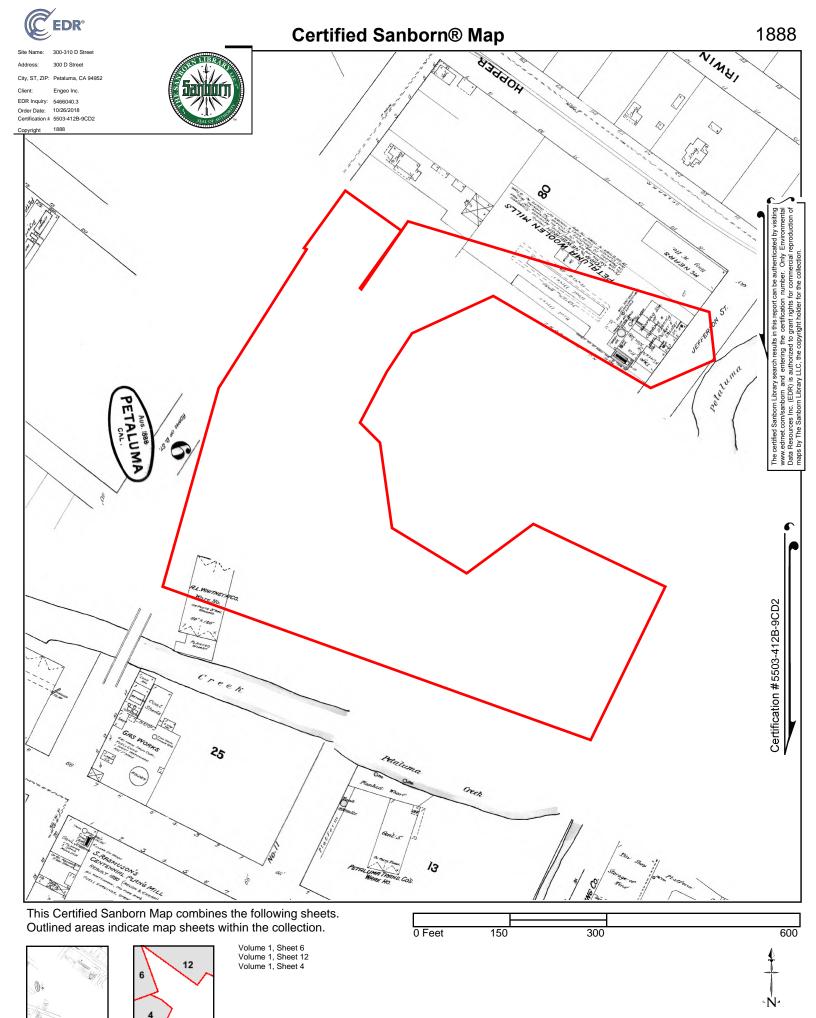

| TABLE 2.2.3-1: Sanborn Maps |  |
|-----------------------------|--|
|-----------------------------|--|

| YEAR                    | DESCRIPT           | ION                                                                                                                                                                                                                                                                                                                                              |
|-------------------------|--------------------|--------------------------------------------------------------------------------------------------------------------------------------------------------------------------------------------------------------------------------------------------------------------------------------------------------------------------------------------------|
|                         | Property:          | A hay and potato warehouse is mapped within the central area of the Property along with vacant marsh. The majority of the Property is unmapped.                                                                                                                                                                                                  |
| 1885 and<br>1888        | <u>Adjoining</u> : | Petaluma Creek is located adjacent to the south of the Property. A gas works<br>operation (gas made from coal, fuel, and coke) is shown to the south of the<br>Site, south of Petaluma Creek. The Petaluma transportation warehouse is<br>also shown to the south of Petaluma Creek. Petaluma Wooden Mills is shown<br>to the north of the site. |
| 1894                    | Property:          | California Wooden Mills is shown within the northeastern portion of the Property. 'J.A.Mcnear's Warehouse' is mapped within the central portion of the Property. The Property appears to be used for operations associated with wool production.                                                                                                 |
|                         | <u>Adjoining</u> : | Petaluma Creek borders the Property to the south and west. Commercial development further surrounds the Property, including the Petaluma Gas Light Company to the south.                                                                                                                                                                         |
| 1906, 1910,<br>and 1923 | Property:          | Two freight sheds and two warehouses are shown within central portion the<br>Property. One warehouse is labeled for electric purposes and the other as<br>'Sonoma Express Co. Warehouse'. The 1923 Sanborn map shows an 'oil<br>tank on concrete base' within the southern boundary of the Property (mapped<br>within Weller Street).            |
|                         | Adjoining:         | A basin is shown adjacent to the west of the Property. Surrounding properties continue to be associated with commercial and light industrial facilities.                                                                                                                                                                                         |