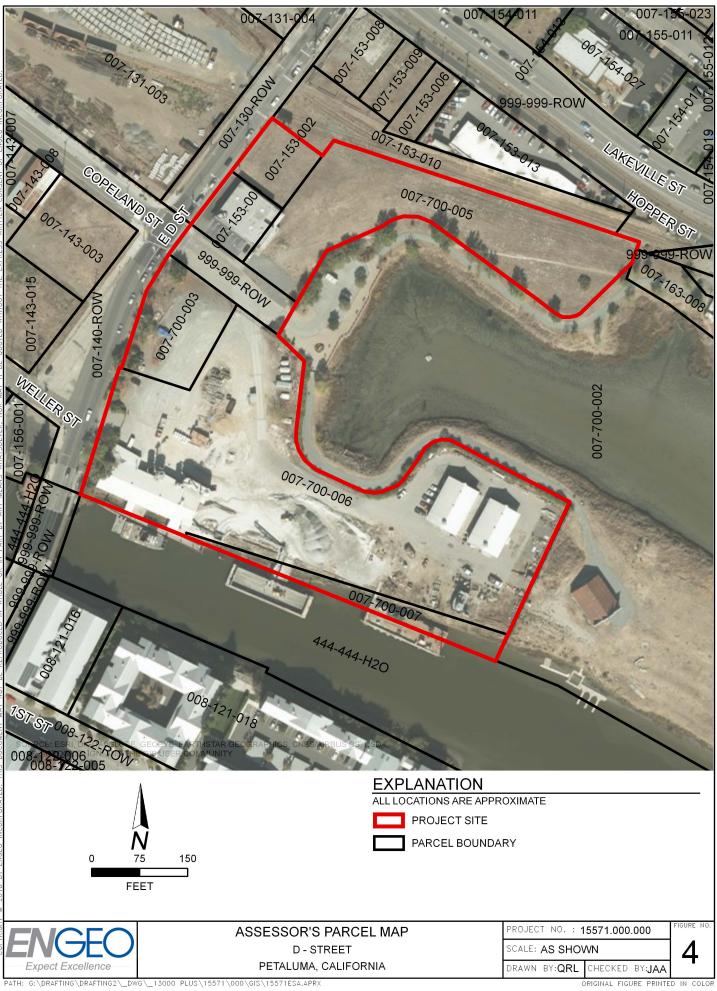

# EXECUTIVE SUMMARY

ENGEO conducted a phase I environmental site assessment for the property located at 100 E D Street, 300 E D Street, and 320 E D Street in Petaluma, California (Property). The Property is approximately 10.5 acres in area and is identified by Assessor's Parcel Numbers (APNs) 007-700-003-000, 007-700-005-000, 007-700-006-000, and 007-153-001-00.

The Property, located along the southeast edge of D Street and bisected by Copeland Street, is currently occupied by several commercial structures, paved surfaces, and vegetation. A manmade inlet, which connects to the Petaluma River, is located on the southern edge of the site. Rail tracks and Lakeville Street border the northern edge, with a spur of the tracks encroaching through the northern portion of the site.

### 1.1 SITE LOCATION AND DESCRIPTION

ENGEO conducted a phase I environmental site assessment for the Property located at 100 E D Street, 300 E D Street, and 320 E D Street in Petaluma, California (Figures 1 and 2). The approximately 10½-acre Property is identified as APNs 007-700-003-000, 007-700-005-000, 007-700-006-000, and 007-153-001-000 (Figure 3) and is currently occupied by several commercial structures, paved surfaces, and minor vegetation. The Property lies along the southeast edge of D Street and is bisected by Copeland Street and a manmade inlet that connects to the Petaluma River on the southern edge. Rail tracks and Lakeville Street border the northern edge, with a spur of the tracks encroaching through the northern portion of the site.