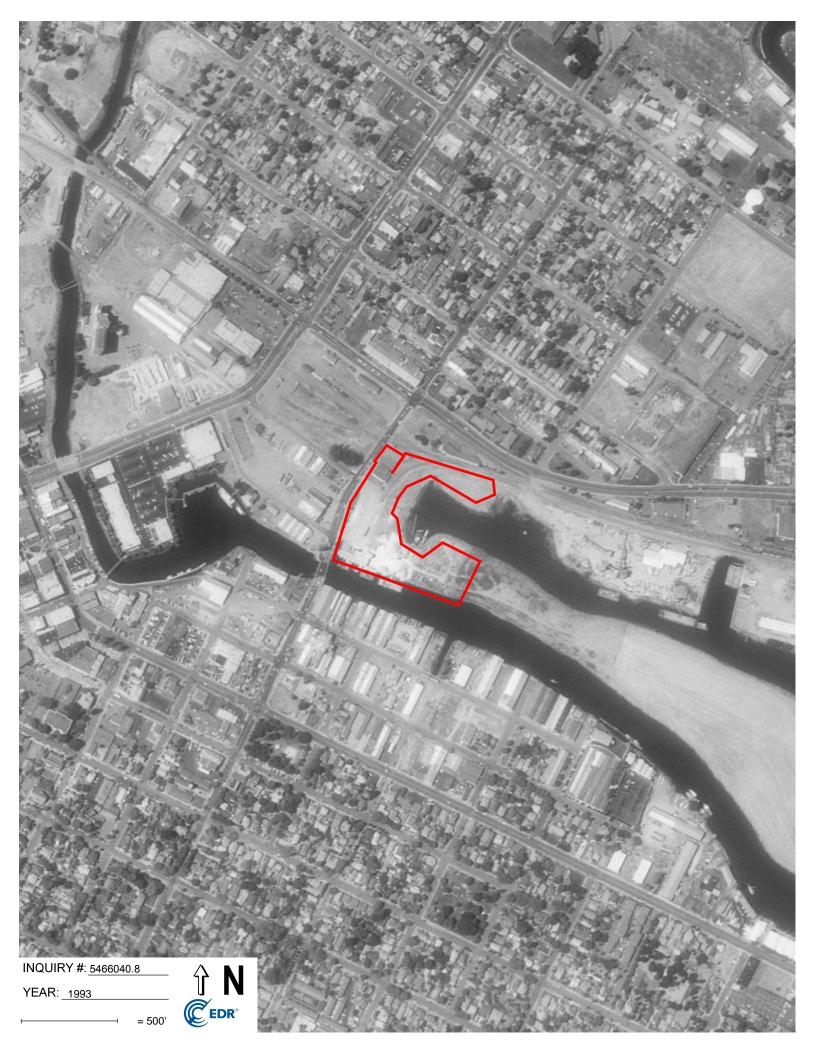

| YEAR                 |            | DESCRIPTION                                                                                                                                                                                                                                                              |
|----------------------|------------|--------------------------------------------------------------------------------------------------------------------------------------------------------------------------------------------------------------------------------------------------------------------------|
| 1968                 | Property:  | The Site appears to be vacant and slightly graded, with the exception of a few indiscernible items.                                                                                                                                                                      |
|                      | Adjoining: | Mixed use of commercial, residential, and vacant land is shown within the surrounding properties.                                                                                                                                                                        |
| 1973                 | Property:  | Three structures are shown within the Property. One is visible along the southern boundary and two within the northern portion. Vehicles and smaller items are shown within the Property.                                                                                |
|                      | Adjoining: | Surrounding areas are similar to the previous photograph.                                                                                                                                                                                                                |
| 1982 and             | Property:  | Development appears limited to two warehouses located on the Property.                                                                                                                                                                                                   |
| 1993                 | Adjoining: | Surrounding areas continue to be developed for commercial purposes to the west and south, with residential to the north.                                                                                                                                                 |
| 2006 through<br>2012 | Property:  | Two additional structures are shown on the southeastern portion of the<br>Property. A stockpile is shown near the southern boundary. There may be<br>additional smaller stockpiles located within the Property. Property use<br>appears similar to previous photographs. |
|                      | Adjoining: | Nearby development appears similar to previous photographs.                                                                                                                                                                                                              |