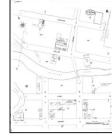

### 1.1 SITE LOCATION AND DESCRIPTION

ENGEO conducted a phase I environmental site assessment for the Property located at 100 E D Street, 300 E D Street, and 320 E D Street in Petaluma, California (Figures 1 and 2). The approximately 10½-acre Property is identified as APNs 007-700-003-000, 007-700-005-000, 007-700-006-000, and 007-153-001-000 (Figure 3) and is currently occupied by several commercial structures, paved surfaces, and minor vegetation. The Property lies along the southeast edge of D Street and is bisected by Copeland Street and a manmade inlet that connects to the Petaluma River on the southern edge. Rail tracks and Lakeville Street border the northern edge, with a spur of the tracks encroaching through the northern portion of the site.