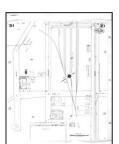

#### 2.2.3 Fire Insurance Maps

EDR prepared a Sanborn Fire insurance map search for the Property and surrounding properties. EDR reported the following maps were available for the Property and surrounding properties.

| TABLE 2.2.3-1: Sanborn Maps |  |
|-----------------------------|--|
|-----------------------------|--|

| YEAR                    | DESCRIPT           | ION                                                                                                                                                                                                                                                                                                                                              |
|-------------------------|--------------------|--------------------------------------------------------------------------------------------------------------------------------------------------------------------------------------------------------------------------------------------------------------------------------------------------------------------------------------------------|
|                         | Property:          | A hay and potato warehouse is mapped within the central area of the Property along with vacant marsh. The majority of the Property is unmapped.                                                                                                                                                                                                  |
| 1885 and<br>1888        | <u>Adjoining</u> : | Petaluma Creek is located adjacent to the south of the Property. A gas works<br>operation (gas made from coal, fuel, and coke) is shown to the south of the<br>Site, south of Petaluma Creek. The Petaluma transportation warehouse is<br>also shown to the south of Petaluma Creek. Petaluma Wooden Mills is shown<br>to the north of the site. |
| 1894                    | Property:          | California Wooden Mills is shown within the northeastern portion of the Property. 'J.A.Mcnear's Warehouse' is mapped within the central portion of the Property. The Property appears to be used for operations associated with wool production.                                                                                                 |
|                         | <u>Adjoining</u> : | Petaluma Creek borders the Property to the south and west. Commercial development further surrounds the Property, including the Petaluma Gas Light Company to the south.                                                                                                                                                                         |
| 1906, 1910,<br>and 1923 | Property:          | Two freight sheds and two warehouses are shown within central portion the<br>Property. One warehouse is labeled for electric purposes and the other as<br>'Sonoma Express Co. Warehouse'. The 1923 Sanborn map shows an 'oil<br>tank on concrete base' within the southern boundary of the Property (mapped<br>within Weller Street).            |
|                         | Adjoining:         | A basin is shown adjacent to the west of the Property. Surrounding properties continue to be associated with commercial and light industrial facilities.                                                                                                                                                                                         |

| YEAR             | DESCRIPTION                                                                                                                                                                                                                                                                                         |  |  |
|------------------|-----------------------------------------------------------------------------------------------------------------------------------------------------------------------------------------------------------------------------------------------------------------------------------------------------|--|--|
| 1949             | <u>Property</u> : The maps show a warehouse as being used as a freight depot. A car wrecking lot is shown within the northeastern portion of the Property. An Oyster shell warehouse is shown on the southern portion of the Property, adjacent to Weller Street. The oil tank is no longer mapped. |  |  |
|                  | <u>Adjoining</u> : Feed and grain operations are shown to the south of the Property. Car repair and carpenter shops are shown to the west.                                                                                                                                                          |  |  |
| 1959 and<br>1965 | <u>Property</u> : Plywood Sales and Sawing is mapped as the purpose for the central warehouse.                                                                                                                                                                                                      |  |  |
|                  | Adjoining: Surrounding property uses are similar to the 1949 map.                                                                                                                                                                                                                                   |  |  |