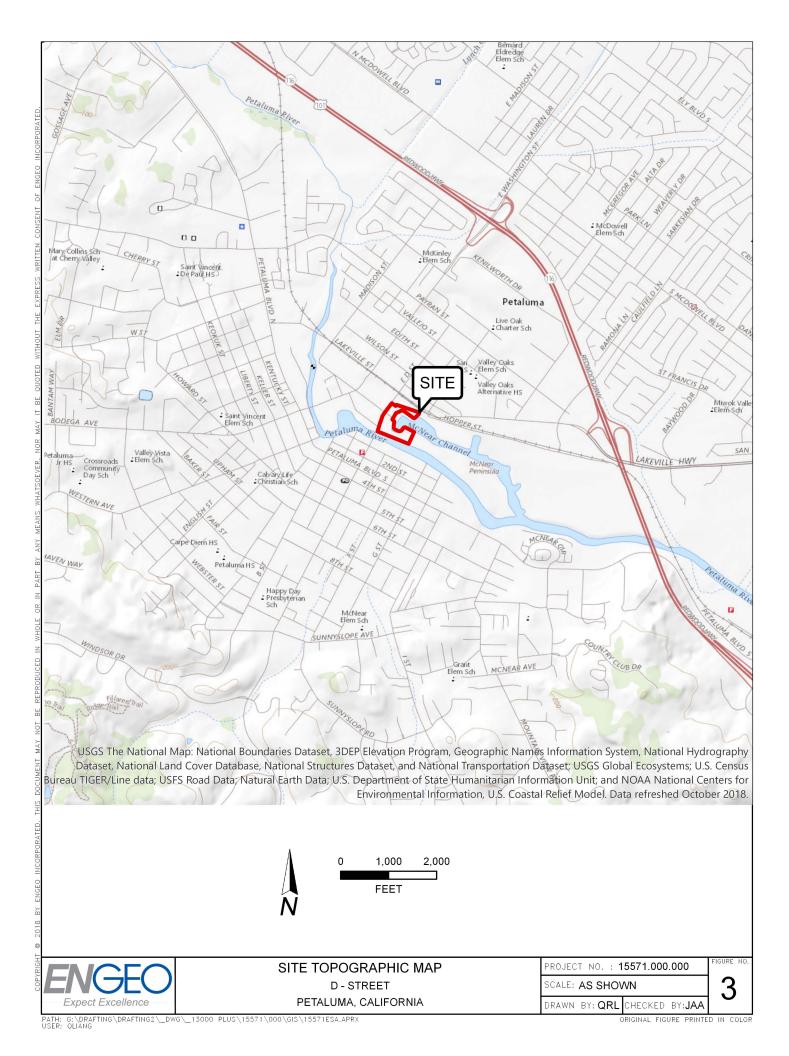

### 1.1 SITE LOCATION AND DESCRIPTION

ENGEO conducted a phase I environmental site assessment for the Property located at 100 E D Street, 300 E D Street, and 320 E D Street in Petaluma, California (Figures 1 and 2). The approximately 10½-acre Property is identified as APNs 007-700-003-000, 007-700-005-000, 007-700-006-000, and 007-153-001-000 (Figure 3) and is currently occupied by several commercial structures, paved surfaces, and minor vegetation. The Property lies along the southeast edge of D Street and is bisected by Copeland Street and a manmade inlet that connects to the Petaluma River on the southern edge. Rail tracks and Lakeville Street border the northern edge, with a spur of the tracks encroaching through the northern portion of the site.

### 1.3 SITE AND VICINITY CHARACTERISTICS

According to published topographic maps, the Property ranges in elevation from approximately 12 feet above mean sea level (msl) in the north to approximately 18 feet above msl to the southwest. Review of the Geologic Map and map database of parts of Marin, San Francisco, Alameda, Contra Costa, and Sonoma Counties by M.C Blake found that the Property is underlain by quaternary surficial deposits of artificial fill over marine and marsh deposits. The surrounding area is underlain by quaternary alluvial deposits.