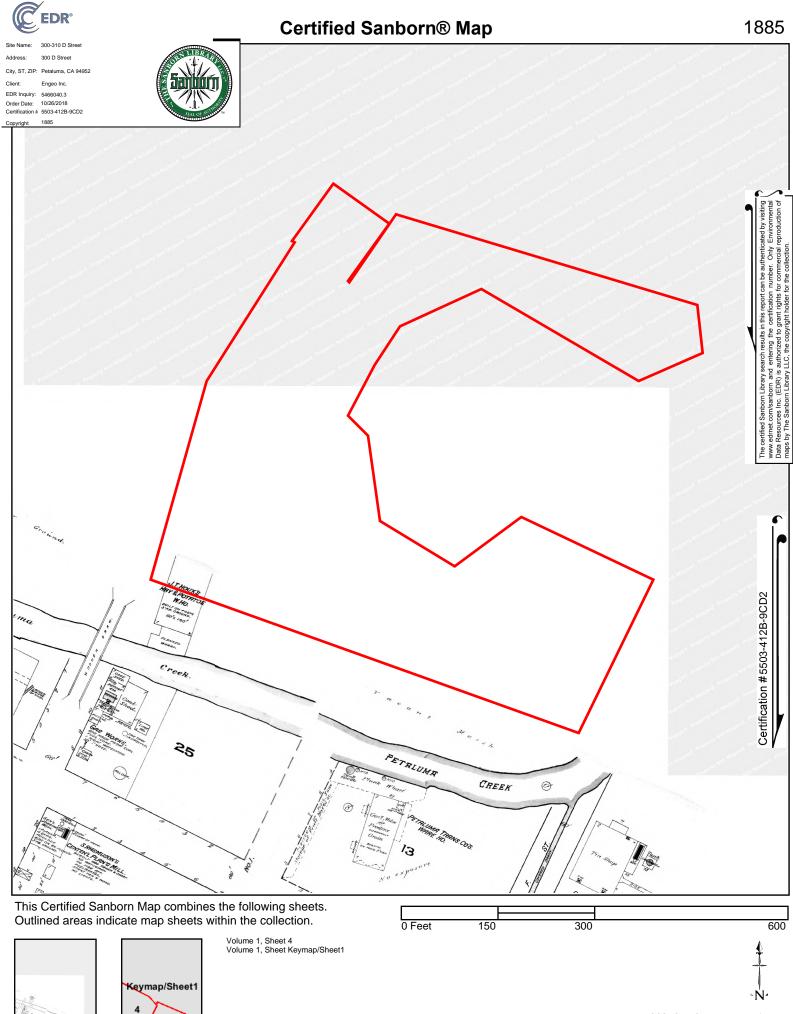

| TABLE 2.2.3-1: Sanborn Maps |  |
|-----------------------------|--|
|-----------------------------|--|

| YEAR                    | DESCRIPT           | ION                                                                                                                                                                                                                                                                                                                                              |
|-------------------------|--------------------|--------------------------------------------------------------------------------------------------------------------------------------------------------------------------------------------------------------------------------------------------------------------------------------------------------------------------------------------------|
|                         | Property:          | A hay and potato warehouse is mapped within the central area of the Property along with vacant marsh. The majority of the Property is unmapped.                                                                                                                                                                                                  |
| 1885 and<br>1888        | <u>Adjoining</u> : | Petaluma Creek is located adjacent to the south of the Property. A gas works<br>operation (gas made from coal, fuel, and coke) is shown to the south of the<br>Site, south of Petaluma Creek. The Petaluma transportation warehouse is<br>also shown to the south of Petaluma Creek. Petaluma Wooden Mills is shown<br>to the north of the site. |
| 1894                    | Property:          | California Wooden Mills is shown within the northeastern portion of the Property. 'J.A.Mcnear's Warehouse' is mapped within the central portion of the Property. The Property appears to be used for operations associated with wool production.                                                                                                 |
|                         | <u>Adjoining</u> : | Petaluma Creek borders the Property to the south and west. Commercial development further surrounds the Property, including the Petaluma Gas Light Company to the south.                                                                                                                                                                         |
| 1906, 1910,<br>and 1923 | Property:          | Two freight sheds and two warehouses are shown within central portion the<br>Property. One warehouse is labeled for electric purposes and the other as<br>'Sonoma Express Co. Warehouse'. The 1923 Sanborn map shows an 'oil<br>tank on concrete base' within the southern boundary of the Property (mapped<br>within Weller Street).            |
|                         | Adjoining:         | A basin is shown adjacent to the west of the Property. Surrounding properties continue to be associated with commercial and light industrial facilities.                                                                                                                                                                                         |