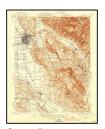

#### 2.2.1 Historical Topographic Maps

Historical USGS topographic maps were reviewed to determine if discernible changes in topography or improvements pertaining to the Property had been recorded. The following maps were provided to us through an EDR Historical Topographic Map Report, presented in Appendix C.

| TABLE 2.2.1-1: Historical Topographic Maps |  |
|--------------------------------------------|--|
|--------------------------------------------|--|

| QUAD                    | YEAR             | DESCRIPTION                                                                                                                                                                                                                                                                                        |
|-------------------------|------------------|----------------------------------------------------------------------------------------------------------------------------------------------------------------------------------------------------------------------------------------------------------------------------------------------------|
| Petaluma,<br>Santa Rosa | 1914 and<br>1916 | <u>Property</u> : Two warehouses, a street intersection, and a single-track rail<br>line are located within the Property. The rail line traverses<br>across the central portion of the Property from west to east.<br>Petaluma Creek is also shown along the southern boundary<br>of the Property. |
|                         |                  | Adjoining: Rail lines are shown to the west and north of the Property,<br>as well as what appears to be a rail yard. A water basin is<br>denoted adjacent to the east of the Property. Commercial<br>and residential development surrounds the Property.                                           |