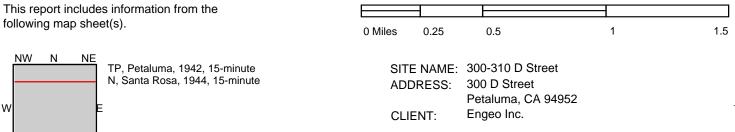

#### 2.2.1 Historical Topographic Maps

Historical USGS topographic maps were reviewed to determine if discernible changes in topography or improvements pertaining to the Property had been recorded. The following maps were provided to us through an EDR Historical Topographic Map Report, presented in Appendix C.

| TABLE 2.2.1-1: Historical Topographic Maps |  |
|--------------------------------------------|--|
|--------------------------------------------|--|

| QUAD                    | YEAR             | DESCRIPTION                                                                                                                                                                                                                                                                                        |
|-------------------------|------------------|----------------------------------------------------------------------------------------------------------------------------------------------------------------------------------------------------------------------------------------------------------------------------------------------------|
| Petaluma,<br>Santa Rosa | 1914 and<br>1916 | <u>Property</u> : Two warehouses, a street intersection, and a single-track rail<br>line are located within the Property. The rail line traverses<br>across the central portion of the Property from west to east.<br>Petaluma Creek is also shown along the southern boundary<br>of the Property. |
|                         |                  | Adjoining: Rail lines are shown to the west and north of the Property,<br>as well as what appears to be a rail yard. A water basin is<br>denoted adjacent to the east of the Property. Commercial<br>and residential development surrounds the Property.                                           |