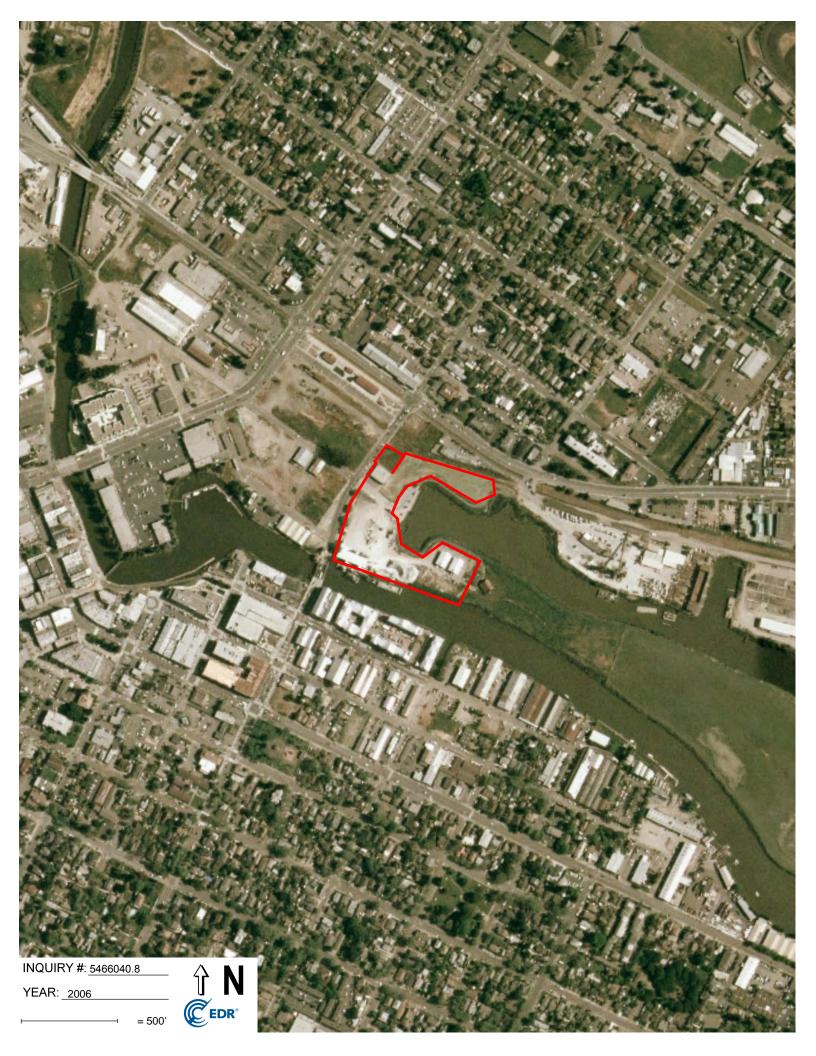

| YEAR                 |            | DESCRIPTION                                                                                                                                                                                                                                                              |
|----------------------|------------|--------------------------------------------------------------------------------------------------------------------------------------------------------------------------------------------------------------------------------------------------------------------------|
| 1968                 | Property:  | The Site appears to be vacant and slightly graded, with the exception of a few indiscernible items.                                                                                                                                                                      |
|                      | Adjoining: | Mixed use of commercial, residential, and vacant land is shown within the surrounding properties.                                                                                                                                                                        |
| 1973                 | Property:  | Three structures are shown within the Property. One is visible along the southern boundary and two within the northern portion. Vehicles and smaller items are shown within the Property.                                                                                |
|                      | Adjoining: | Surrounding areas are similar to the previous photograph.                                                                                                                                                                                                                |
| 1982 and             | Property:  | Development appears limited to two warehouses located on the Property.                                                                                                                                                                                                   |
| 1993                 | Adjoining: | Surrounding areas continue to be developed for commercial purposes to the west and south, with residential to the north.                                                                                                                                                 |
| 2006 through<br>2012 | Property:  | Two additional structures are shown on the southeastern portion of the<br>Property. A stockpile is shown near the southern boundary. There may be<br>additional smaller stockpiles located within the Property. Property use<br>appears similar to previous photographs. |
|                      | Adjoining: | Nearby development appears similar to previous photographs.                                                                                                                                                                                                              |