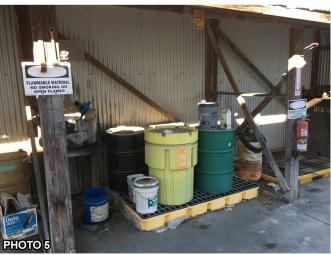

• Given the age of the existing structures, there is the potential for lead-based paint and asbestos-containing materials within the building. We recommend a lead and asbestos survey be completed by a certified professional.