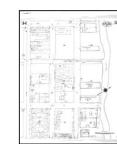

#### 2.2.3 Fire Insurance Maps

EDR prepared a Sanborn Fire insurance map search for the Property and surrounding properties. EDR reported the following maps were available for the Property and surrounding properties.

| TABLE 2.2.3-1: Sanborn Maps |  |
|-----------------------------|--|
|-----------------------------|--|

| YEAR                    | DESCRIPT           | ION                                                                                                                                                                                                                                                                                                                                              |
|-------------------------|--------------------|--------------------------------------------------------------------------------------------------------------------------------------------------------------------------------------------------------------------------------------------------------------------------------------------------------------------------------------------------|
|                         | Property:          | A hay and potato warehouse is mapped within the central area of the Property along with vacant marsh. The majority of the Property is unmapped.                                                                                                                                                                                                  |
| 1885 and<br>1888        | <u>Adjoining</u> : | Petaluma Creek is located adjacent to the south of the Property. A gas works<br>operation (gas made from coal, fuel, and coke) is shown to the south of the<br>Site, south of Petaluma Creek. The Petaluma transportation warehouse is<br>also shown to the south of Petaluma Creek. Petaluma Wooden Mills is shown<br>to the north of the site. |
| 1894                    | Property:          | California Wooden Mills is shown within the northeastern portion of the Property. 'J.A.Mcnear's Warehouse' is mapped within the central portion of the Property. The Property appears to be used for operations associated with wool production.                                                                                                 |
|                         | <u>Adjoining</u> : | Petaluma Creek borders the Property to the south and west. Commercial development further surrounds the Property, including the Petaluma Gas Light Company to the south.                                                                                                                                                                         |
| 1906, 1910,<br>and 1923 | Property:          | Two freight sheds and two warehouses are shown within central portion the<br>Property. One warehouse is labeled for electric purposes and the other as<br>'Sonoma Express Co. Warehouse'. The 1923 Sanborn map shows an 'oil<br>tank on concrete base' within the southern boundary of the Property (mapped<br>within Weller Street).            |
|                         | Adjoining:         | A basin is shown adjacent to the west of the Property. Surrounding properties continue to be associated with commercial and light industrial facilities.                                                                                                                                                                                         |

| YEAR             | DESCRIPTION                                                                                                                                                                                                                                                                                         |  |  |
|------------------|-----------------------------------------------------------------------------------------------------------------------------------------------------------------------------------------------------------------------------------------------------------------------------------------------------|--|--|
| 1949             | <u>Property</u> : The maps show a warehouse as being used as a freight depot. A car wrecking lot is shown within the northeastern portion of the Property. An Oyster shell warehouse is shown on the southern portion of the Property, adjacent to Weller Street. The oil tank is no longer mapped. |  |  |
|                  | <u>Adjoining</u> : Feed and grain operations are shown to the south of the Property. Car repair and carpenter shops are shown to the west.                                                                                                                                                          |  |  |
| 1959 and<br>1965 | <u>Property</u> : Plywood Sales and Sawing is mapped as the purpose for the central warehouse.                                                                                                                                                                                                      |  |  |
|                  | Adjoining: Surrounding property uses are similar to the 1949 map.                                                                                                                                                                                                                                   |  |  |