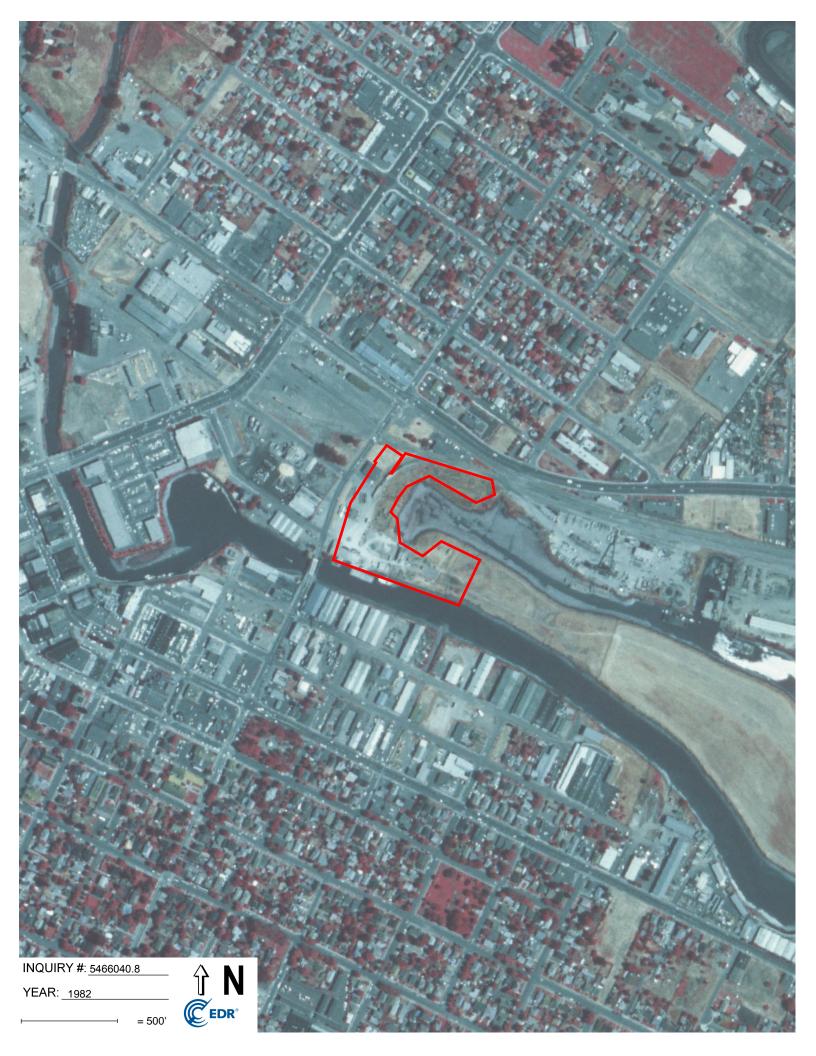

| YEAR                 |            | DESCRIPTION                                                                                                                                                                                                                                                              |
|----------------------|------------|--------------------------------------------------------------------------------------------------------------------------------------------------------------------------------------------------------------------------------------------------------------------------|
| 1968                 | Property:  | The Site appears to be vacant and slightly graded, with the exception of a few indiscernible items.                                                                                                                                                                      |
|                      | Adjoining: | Mixed use of commercial, residential, and vacant land is shown within the surrounding properties.                                                                                                                                                                        |
| 1973                 | Property:  | Three structures are shown within the Property. One is visible along the southern boundary and two within the northern portion. Vehicles and smaller items are shown within the Property.                                                                                |
|                      | Adjoining: | Surrounding areas are similar to the previous photograph.                                                                                                                                                                                                                |
| 1982 and             | Property:  | Development appears limited to two warehouses located on the Property.                                                                                                                                                                                                   |
| 1993                 | Adjoining: | Surrounding areas continue to be developed for commercial purposes to the west and south, with residential to the north.                                                                                                                                                 |
| 2006 through<br>2012 | Property:  | Two additional structures are shown on the southeastern portion of the<br>Property. A stockpile is shown near the southern boundary. There may be<br>additional smaller stockpiles located within the Property. Property use<br>appears similar to previous photographs. |
|                      | Adjoining: | Nearby development appears similar to previous photographs.                                                                                                                                                                                                              |