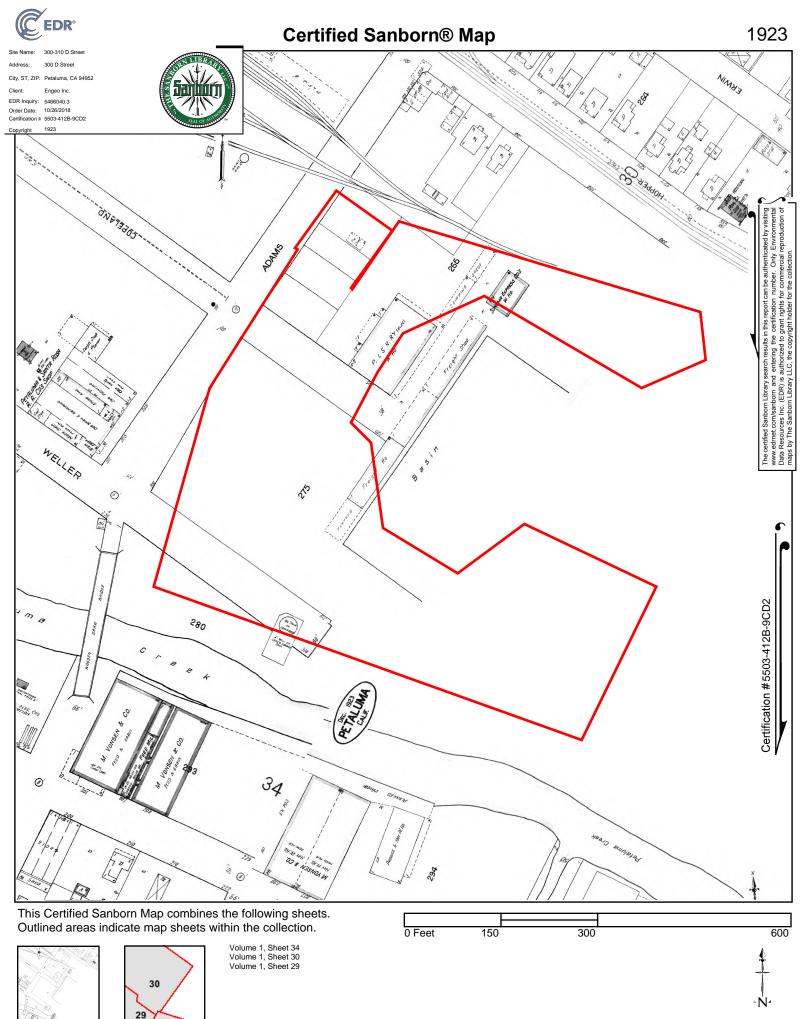

| TABLE 2.2.3-1: Sanborn Maps |  |
|-----------------------------|--|
|-----------------------------|--|

| YEAR                    | DESCRIPT           | ION                                                                                                                                                                                                                                                                                                                                              |
|-------------------------|--------------------|--------------------------------------------------------------------------------------------------------------------------------------------------------------------------------------------------------------------------------------------------------------------------------------------------------------------------------------------------|
|                         | Property:          | A hay and potato warehouse is mapped within the central area of the Property along with vacant marsh. The majority of the Property is unmapped.                                                                                                                                                                                                  |
| 1885 and<br>1888        | <u>Adjoining</u> : | Petaluma Creek is located adjacent to the south of the Property. A gas works<br>operation (gas made from coal, fuel, and coke) is shown to the south of the<br>Site, south of Petaluma Creek. The Petaluma transportation warehouse is<br>also shown to the south of Petaluma Creek. Petaluma Wooden Mills is shown<br>to the north of the site. |
| 1894                    | Property:          | California Wooden Mills is shown within the northeastern portion of the Property. 'J.A.Mcnear's Warehouse' is mapped within the central portion of the Property. The Property appears to be used for operations associated with wool production.                                                                                                 |
|                         | <u>Adjoining</u> : | Petaluma Creek borders the Property to the south and west. Commercial development further surrounds the Property, including the Petaluma Gas Light Company to the south.                                                                                                                                                                         |
| 1906, 1910,<br>and 1923 | Property:          | Two freight sheds and two warehouses are shown within central portion the<br>Property. One warehouse is labeled for electric purposes and the other as<br>'Sonoma Express Co. Warehouse'. The 1923 Sanborn map shows an 'oil<br>tank on concrete base' within the southern boundary of the Property (mapped<br>within Weller Street).            |
|                         | Adjoining:         | A basin is shown adjacent to the west of the Property. Surrounding properties continue to be associated with commercial and light industrial facilities.                                                                                                                                                                                         |