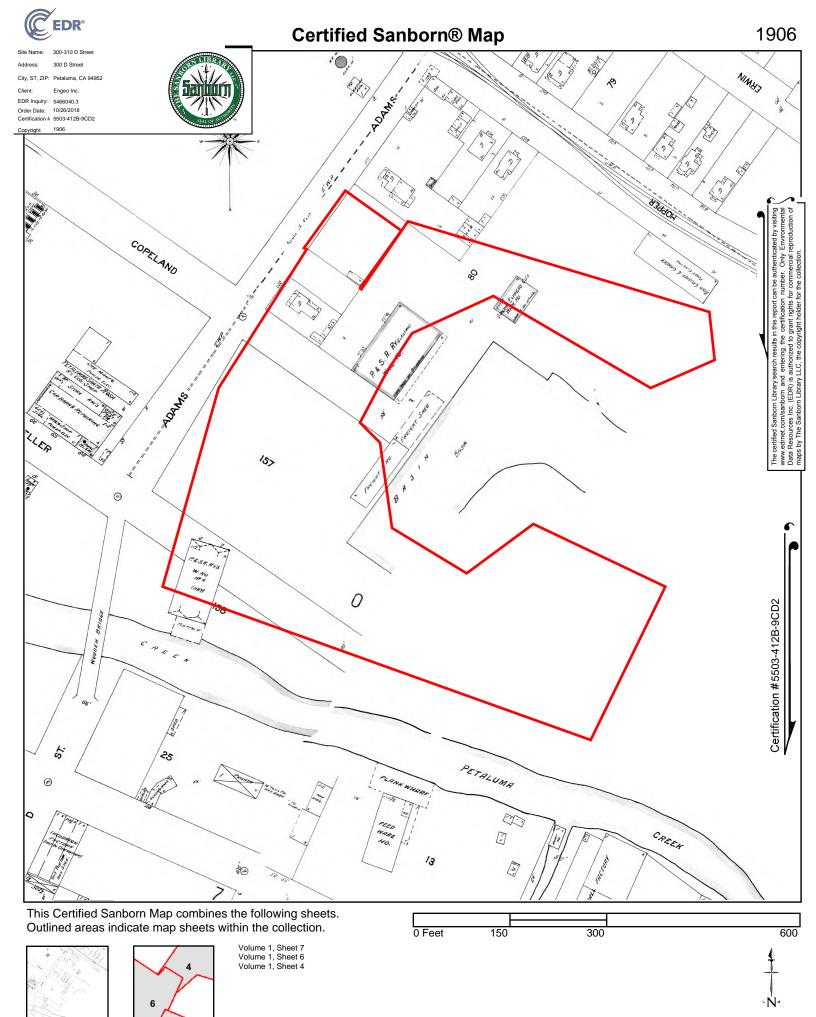

| TABLE 2.2.3-1: Sanborn Maps |  |
|-----------------------------|--|
|-----------------------------|--|

| YEAR                    | DESCRIPT           | ION                                                                                                                                                                                                                                                                                                                                              |
|-------------------------|--------------------|--------------------------------------------------------------------------------------------------------------------------------------------------------------------------------------------------------------------------------------------------------------------------------------------------------------------------------------------------|
|                         | Property:          | A hay and potato warehouse is mapped within the central area of the Property along with vacant marsh. The majority of the Property is unmapped.                                                                                                                                                                                                  |
| 1885 and<br>1888        | <u>Adjoining</u> : | Petaluma Creek is located adjacent to the south of the Property. A gas works<br>operation (gas made from coal, fuel, and coke) is shown to the south of the<br>Site, south of Petaluma Creek. The Petaluma transportation warehouse is<br>also shown to the south of Petaluma Creek. Petaluma Wooden Mills is shown<br>to the north of the site. |
| 1894                    | Property:          | California Wooden Mills is shown within the northeastern portion of the Property. 'J.A.Mcnear's Warehouse' is mapped within the central portion of the Property. The Property appears to be used for operations associated with wool production.                                                                                                 |
|                         | <u>Adjoining</u> : | Petaluma Creek borders the Property to the south and west. Commercial development further surrounds the Property, including the Petaluma Gas Light Company to the south.                                                                                                                                                                         |
| 1906, 1910,<br>and 1923 | Property:          | Two freight sheds and two warehouses are shown within central portion the<br>Property. One warehouse is labeled for electric purposes and the other as<br>'Sonoma Express Co. Warehouse'. The 1923 Sanborn map shows an 'oil<br>tank on concrete base' within the southern boundary of the Property (mapped<br>within Weller Street).            |
|                         | Adjoining:         | A basin is shown adjacent to the west of the Property. Surrounding properties continue to be associated with commercial and light industrial facilities.                                                                                                                                                                                         |