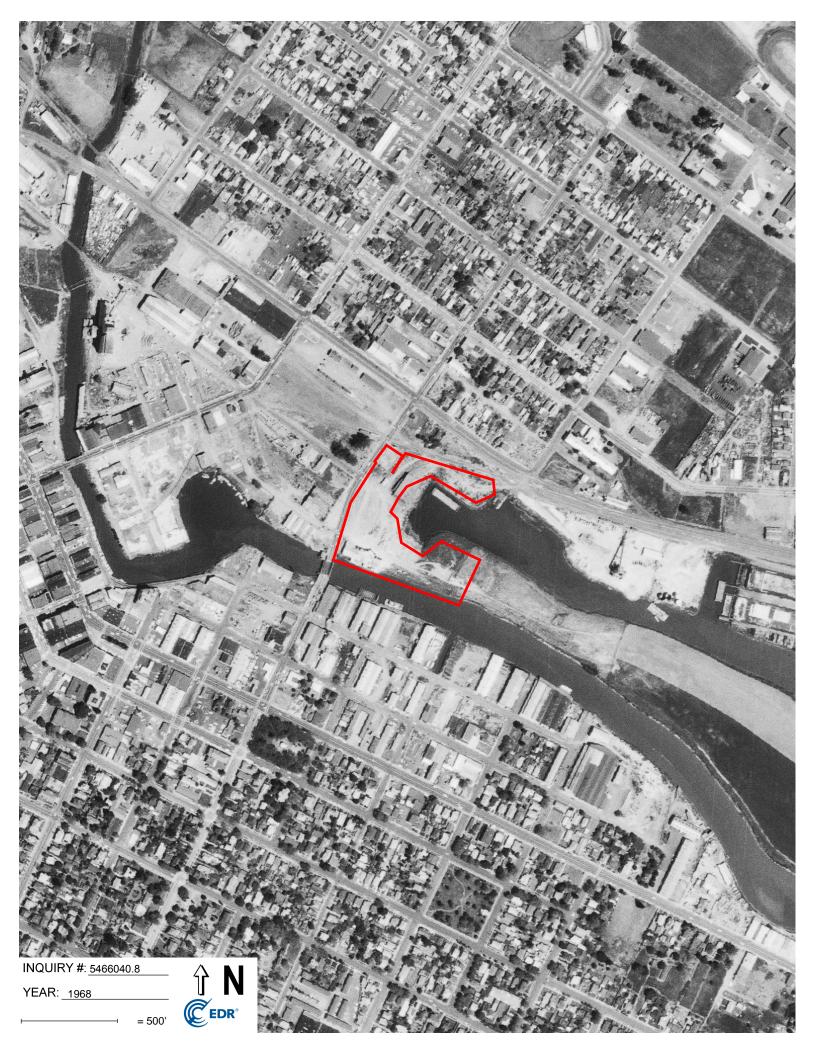

| YEAR                 |            | DESCRIPTION                                                                                                                                                                                                                                                              |
|----------------------|------------|--------------------------------------------------------------------------------------------------------------------------------------------------------------------------------------------------------------------------------------------------------------------------|
| 1968                 | Property:  | The Site appears to be vacant and slightly graded, with the exception of a few indiscernible items.                                                                                                                                                                      |
|                      | Adjoining: | Mixed use of commercial, residential, and vacant land is shown within the surrounding properties.                                                                                                                                                                        |
| 1973                 | Property:  | Three structures are shown within the Property. One is visible along the southern boundary and two within the northern portion. Vehicles and smaller items are shown within the Property.                                                                                |
|                      | Adjoining: | Surrounding areas are similar to the previous photograph.                                                                                                                                                                                                                |
| 1982 and             | Property:  | Development appears limited to two warehouses located on the Property.                                                                                                                                                                                                   |
| 1993                 | Adjoining: | Surrounding areas continue to be developed for commercial purposes to the west and south, with residential to the north.                                                                                                                                                 |
| 2006 through<br>2012 | Property:  | Two additional structures are shown on the southeastern portion of the<br>Property. A stockpile is shown near the southern boundary. There may be<br>additional smaller stockpiles located within the Property. Property use<br>appears similar to previous photographs. |
|                      | Adjoining: | Nearby development appears similar to previous photographs.                                                                                                                                                                                                              |