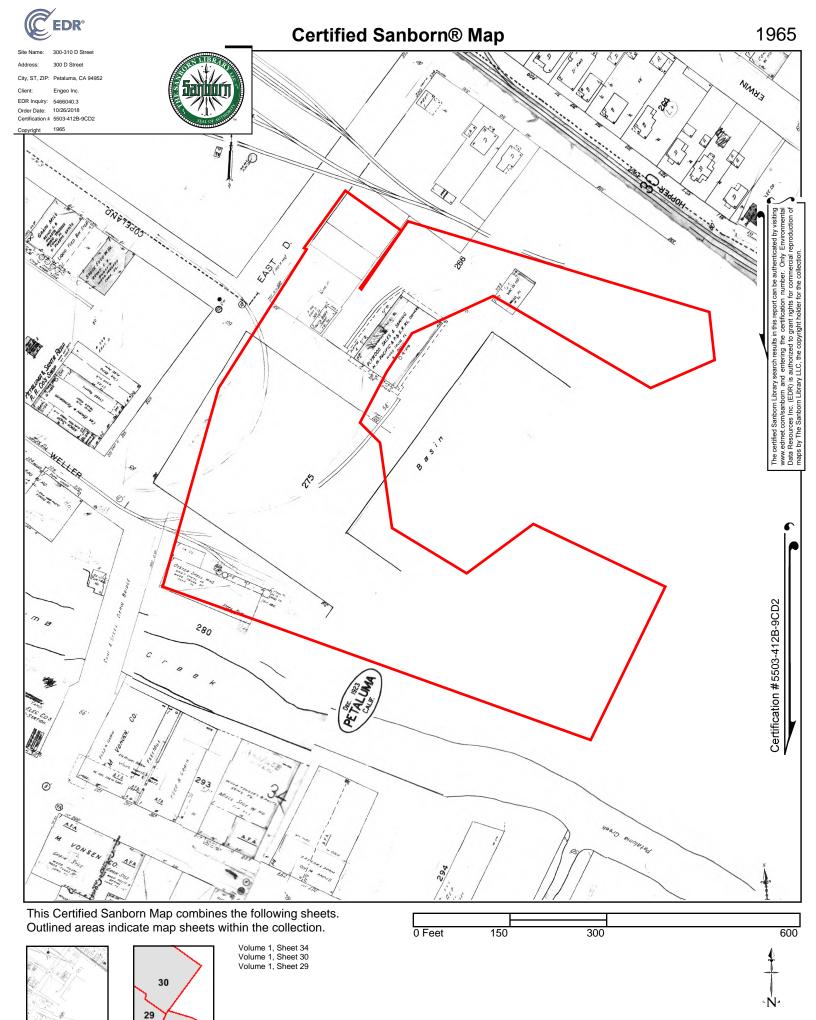

#### 2.2.3 Fire Insurance Maps

EDR prepared a Sanborn Fire insurance map search for the Property and surrounding properties. EDR reported the following maps were available for the Property and surrounding properties.

| TABLE 2.2.3-1: Sanborn Maps |  |
|-----------------------------|--|
|-----------------------------|--|

| YEAR                    | DESCRIPT           | ION                                                                                                                                                                                                                                                                                                                                              |
|-------------------------|--------------------|--------------------------------------------------------------------------------------------------------------------------------------------------------------------------------------------------------------------------------------------------------------------------------------------------------------------------------------------------|
|                         | Property:          | A hay and potato warehouse is mapped within the central area of the Property along with vacant marsh. The majority of the Property is unmapped.                                                                                                                                                                                                  |
| 1885 and<br>1888        | <u>Adjoining</u> : | Petaluma Creek is located adjacent to the south of the Property. A gas works<br>operation (gas made from coal, fuel, and coke) is shown to the south of the<br>Site, south of Petaluma Creek. The Petaluma transportation warehouse is<br>also shown to the south of Petaluma Creek. Petaluma Wooden Mills is shown<br>to the north of the site. |
| 1894                    | Property:          | California Wooden Mills is shown within the northeastern portion of the Property. 'J.A.Mcnear's Warehouse' is mapped within the central portion of the Property. The Property appears to be used for operations associated with wool production.                                                                                                 |
|                         | <u>Adjoining</u> : | Petaluma Creek borders the Property to the south and west. Commercial development further surrounds the Property, including the Petaluma Gas Light Company to the south.                                                                                                                                                                         |
| 1906, 1910,<br>and 1923 | Property:          | Two freight sheds and two warehouses are shown within central portion the<br>Property. One warehouse is labeled for electric purposes and the other as<br>'Sonoma Express Co. Warehouse'. The 1923 Sanborn map shows an 'oil<br>tank on concrete base' within the southern boundary of the Property (mapped<br>within Weller Street).            |
|                         | Adjoining:         | A basin is shown adjacent to the west of the Property. Surrounding properties continue to be associated with commercial and light industrial facilities.                                                                                                                                                                                         |

| YEAR             | DESCRIPTION                                                                                                                                                                                                                                                                                         |  |  |
|------------------|-----------------------------------------------------------------------------------------------------------------------------------------------------------------------------------------------------------------------------------------------------------------------------------------------------|--|--|
| 1949             | <u>Property</u> : The maps show a warehouse as being used as a freight depot. A car wrecking lot is shown within the northeastern portion of the Property. An Oyster shell warehouse is shown on the southern portion of the Property, adjacent to Weller Street. The oil tank is no longer mapped. |  |  |
|                  | <u>Adjoining</u> : Feed and grain operations are shown to the south of the Property. Car repair and carpenter shops are shown to the west.                                                                                                                                                          |  |  |
| 1959 and<br>1965 | <u>Property</u> : Plywood Sales and Sawing is mapped as the purpose for the central warehouse.                                                                                                                                                                                                      |  |  |
|                  | Adjoining: Surrounding property uses are similar to the 1949 map.                                                                                                                                                                                                                                   |  |  |