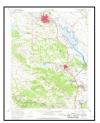

### 1.1 SITE LOCATION AND DESCRIPTION

ENGEO conducted a phase I environmental site assessment for the Property located at 100 E D Street, 300 E D Street, and 320 E D Street in Petaluma, California (Figures 1 and 2). The approximately 10½-acre Property is identified as APNs 007-700-003-000, 007-700-005-000, 007-700-006-000, and 007-153-001-000 (Figure 3) and is currently occupied by several commercial structures, paved surfaces, and minor vegetation. The Property lies along the southeast edge of D Street and is bisected by Copeland Street and a manmade inlet that connects to the Petaluma River on the southern edge. Rail tracks and Lakeville Street border the northern edge, with a spur of the tracks encroaching through the northern portion of the site.

### 1.3 SITE AND VICINITY CHARACTERISTICS

According to published topographic maps, the Property ranges in elevation from approximately 12 feet above mean sea level (msl) in the north to approximately 18 feet above msl to the southwest. Review of the Geologic Map and map database of parts of Marin, San Francisco, Alameda, Contra Costa, and Sonoma Counties by M.C Blake found that the Property is underlain by quaternary surficial deposits of artificial fill over marine and marsh deposits. The surrounding area is underlain by quaternary alluvial deposits.