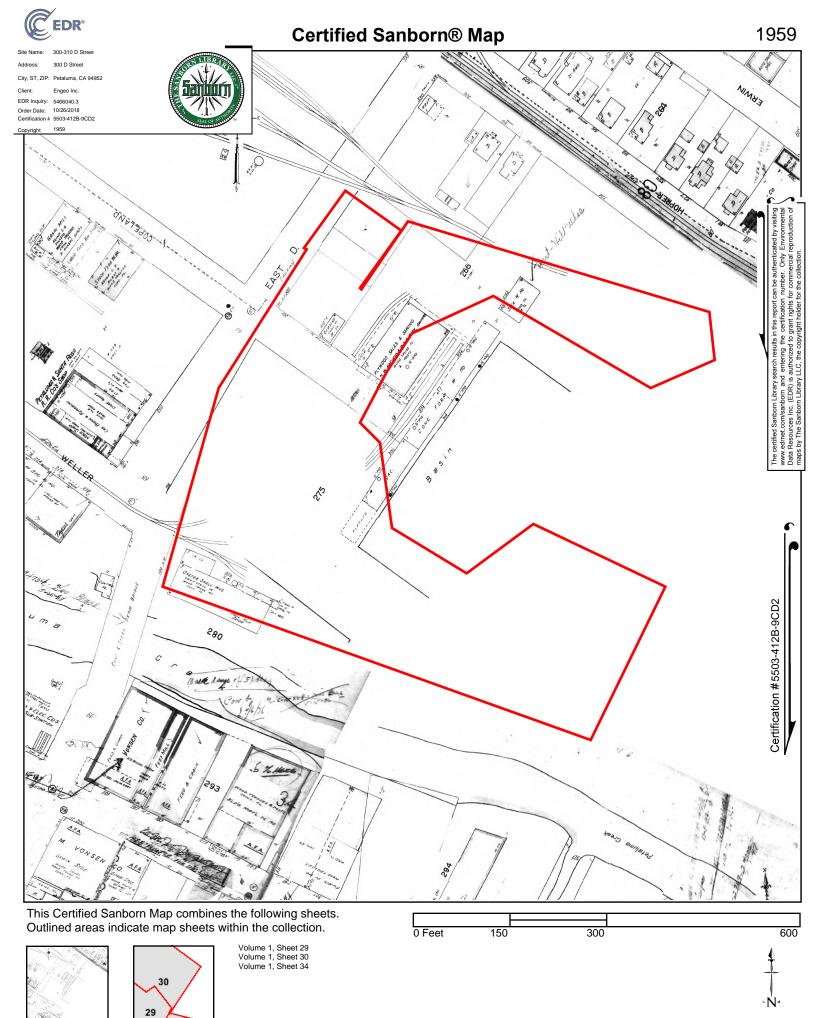

| TABLE 2.2.3-1: Sanborn Maps |  |
|-----------------------------|--|
|-----------------------------|--|

| YEAR                    | DESCRIPT           | ION                                                                                                                                                                                                                                                                                                                                              |
|-------------------------|--------------------|--------------------------------------------------------------------------------------------------------------------------------------------------------------------------------------------------------------------------------------------------------------------------------------------------------------------------------------------------|
|                         | Property:          | A hay and potato warehouse is mapped within the central area of the Property along with vacant marsh. The majority of the Property is unmapped.                                                                                                                                                                                                  |
| 1885 and<br>1888        | <u>Adjoining</u> : | Petaluma Creek is located adjacent to the south of the Property. A gas works<br>operation (gas made from coal, fuel, and coke) is shown to the south of the<br>Site, south of Petaluma Creek. The Petaluma transportation warehouse is<br>also shown to the south of Petaluma Creek. Petaluma Wooden Mills is shown<br>to the north of the site. |
| 1894                    | Property:          | California Wooden Mills is shown within the northeastern portion of the Property. 'J.A.Mcnear's Warehouse' is mapped within the central portion of the Property. The Property appears to be used for operations associated with wool production.                                                                                                 |
|                         | <u>Adjoining</u> : | Petaluma Creek borders the Property to the south and west. Commercial development further surrounds the Property, including the Petaluma Gas Light Company to the south.                                                                                                                                                                         |
| 1906, 1910,<br>and 1923 | Property:          | Two freight sheds and two warehouses are shown within central portion the<br>Property. One warehouse is labeled for electric purposes and the other as<br>'Sonoma Express Co. Warehouse'. The 1923 Sanborn map shows an 'oil<br>tank on concrete base' within the southern boundary of the Property (mapped<br>within Weller Street).            |
|                         | Adjoining:         | A basin is shown adjacent to the west of the Property. Surrounding properties continue to be associated with commercial and light industrial facilities.                                                                                                                                                                                         |

| YEAR             | DESCRIPTION                                                                                                                                                                                                                                                                                         |  |  |
|------------------|-----------------------------------------------------------------------------------------------------------------------------------------------------------------------------------------------------------------------------------------------------------------------------------------------------|--|--|
| 1949             | <u>Property</u> : The maps show a warehouse as being used as a freight depot. A car wrecking lot is shown within the northeastern portion of the Property. An Oyster shell warehouse is shown on the southern portion of the Property, adjacent to Weller Street. The oil tank is no longer mapped. |  |  |
|                  | <u>Adjoining</u> : Feed and grain operations are shown to the south of the Property. Car repair and carpenter shops are shown to the west.                                                                                                                                                          |  |  |
| 1959 and<br>1965 | <u>Property</u> : Plywood Sales and Sawing is mapped as the purpose for the central warehouse.                                                                                                                                                                                                      |  |  |
|                  | Adjoining: Surrounding property uses are similar to the 1949 map.                                                                                                                                                                                                                                   |  |  |