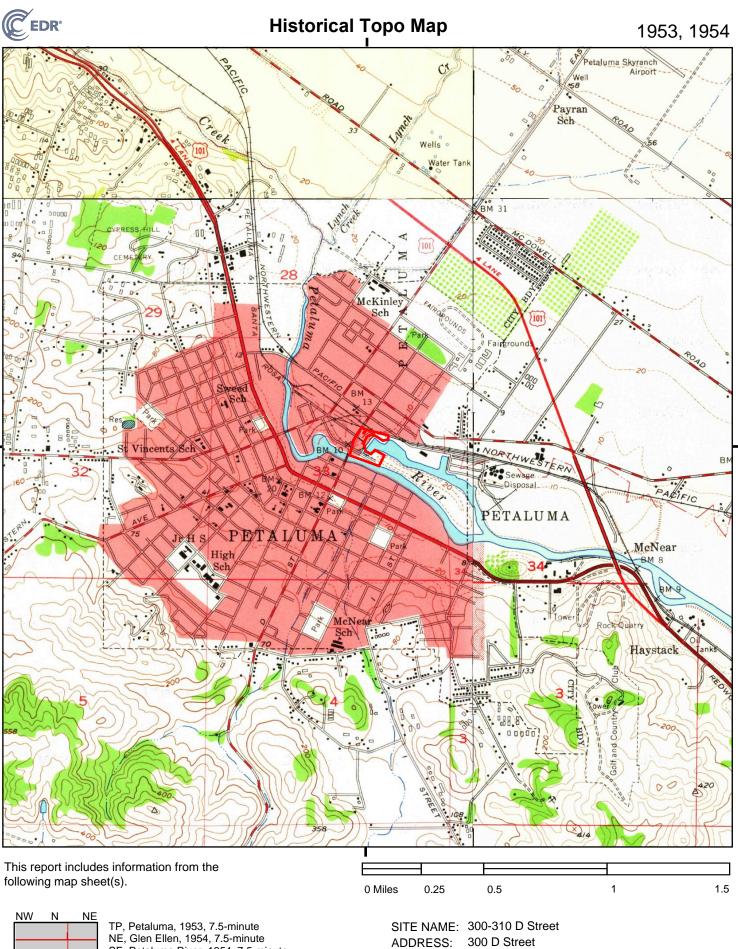

#### 2.2.1 Historical Topographic Maps

Historical USGS topographic maps were reviewed to determine if discernible changes in topography or improvements pertaining to the Property had been recorded. The following maps were provided to us through an EDR Historical Topographic Map Report, presented in Appendix C.

| QUAD                                                  | YEAR                            | DESCRIPTION                                                                                                                                                                                                                                                                         |
|-------------------------------------------------------|---------------------------------|-------------------------------------------------------------------------------------------------------------------------------------------------------------------------------------------------------------------------------------------------------------------------------------|
| Petaluma,<br>Santa Rosa                               | <u>1942 and</u><br>1944         | <u>Property</u> : This topographic map no longer includes structures. The rail line no longer appears evident within the Property; however, a single-track rail line is shown along the northern border.                                                                            |
|                                                       |                                 | Adjoining: The City of Petaluma has expanded towards the south, west and northwest of the Property.                                                                                                                                                                                 |
| Petaluma,<br>Petaluma                                 |                                 | <u>Property</u> : Rail lines are shown within the southern, central, and northern portions of the Property.                                                                                                                                                                         |
| River,<br>Petaluma<br>Creek,<br>Cotati, Glen<br>Ellen | 1953,<br>1953,1954,<br>and 1968 | <u>Adjoining</u> : The rail line to north of the Property (along northern<br>boundary and origin of southern and central rails lines within<br>Property) is now mapped as the Northwestern Pacific Rail<br>Line. Development is expanding to the west and south of the<br>Property. |
| Glen Ellen,                                           |                                 | Property: The Property is unmapped.                                                                                                                                                                                                                                                 |
| Cotati,<br>Petaluma<br>River                          | 1973                            | Adjoining: Northeast of the Property the City of Petaluma has expanded.                                                                                                                                                                                                             |
| Petaluma                                              |                                 | <u>Property</u> : A structure is mapped at the northeast corner of the Property near present day D Street.                                                                                                                                                                          |
| River, Glen<br>Ellen, Cotati,<br>Petaluma             | 1980 and<br>1981                | Adjoining: The western adjacent parcel appears to be developing with commercial structures. Surrounding areas show expanded commercial and residential development.                                                                                                                 |
| Petaluma<br>Biyar Catati                              |                                 | Property: Limited features are shown on this map.                                                                                                                                                                                                                                   |
| River, Cotati,<br>Glen Ellen,<br>Petaluma             | 2012                            | Adjoining: Petaluma development appears consistent with current conditions.                                                                                                                                                                                                         |