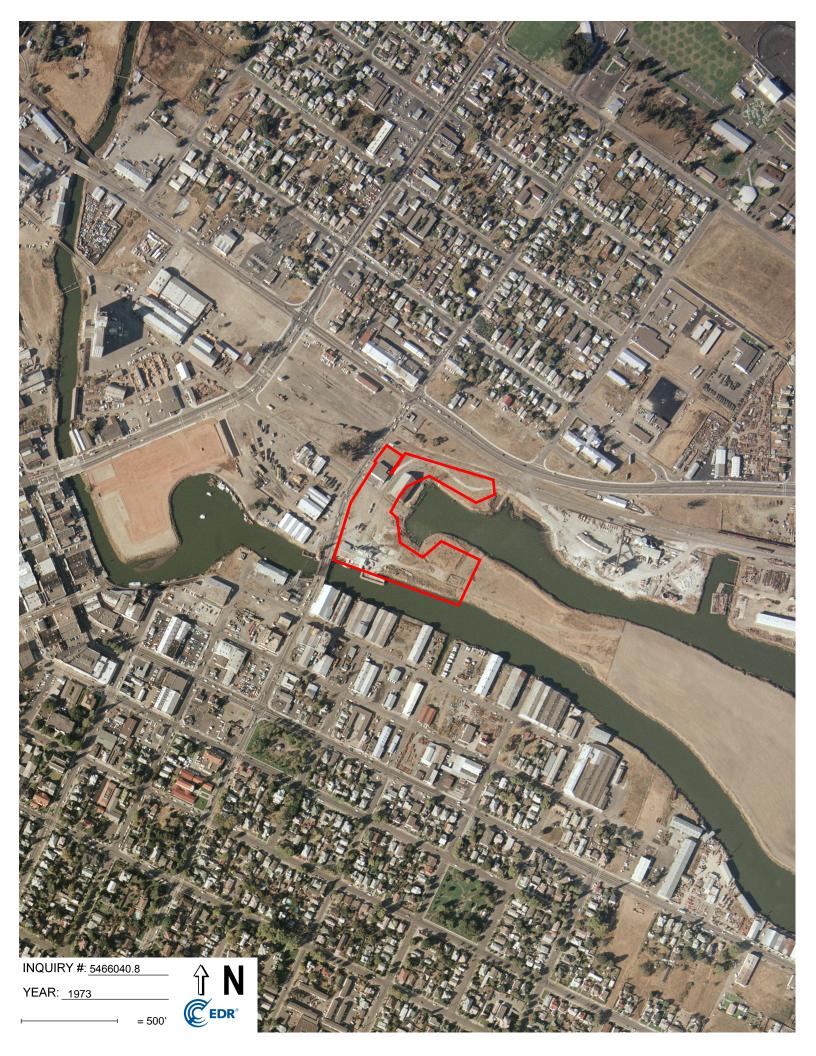

| YEAR                 |            | DESCRIPTION                                                                                                                                                                                                                                                              |
|----------------------|------------|--------------------------------------------------------------------------------------------------------------------------------------------------------------------------------------------------------------------------------------------------------------------------|
| 1968                 | Property:  | The Site appears to be vacant and slightly graded, with the exception of a few indiscernible items.                                                                                                                                                                      |
|                      | Adjoining: | Mixed use of commercial, residential, and vacant land is shown within the surrounding properties.                                                                                                                                                                        |
| 1973                 | Property:  | Three structures are shown within the Property. One is visible along the southern boundary and two within the northern portion. Vehicles and smaller items are shown within the Property.                                                                                |
|                      | Adjoining: | Surrounding areas are similar to the previous photograph.                                                                                                                                                                                                                |
| 1982 and             | Property:  | Development appears limited to two warehouses located on the Property.                                                                                                                                                                                                   |
| 1993                 | Adjoining: | Surrounding areas continue to be developed for commercial purposes to the west and south, with residential to the north.                                                                                                                                                 |
| 2006 through<br>2012 | Property:  | Two additional structures are shown on the southeastern portion of the<br>Property. A stockpile is shown near the southern boundary. There may be<br>additional smaller stockpiles located within the Property. Property use<br>appears similar to previous photographs. |
|                      | Adjoining: | Nearby development appears similar to previous photographs.                                                                                                                                                                                                              |