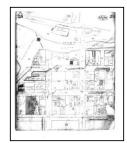

#### 2.2.3 Fire Insurance Maps

EDR prepared a Sanborn Fire insurance map search for the Property and surrounding properties. EDR reported the following maps were available for the Property and surrounding properties.

| TABLE 2.2.3-1: Sanborn Maps |  |
|-----------------------------|--|
|-----------------------------|--|

| YEAR                    | DESCRIPT           | ION                                                                                                                                                                                                                                                                                                                                              |
|-------------------------|--------------------|--------------------------------------------------------------------------------------------------------------------------------------------------------------------------------------------------------------------------------------------------------------------------------------------------------------------------------------------------|
|                         | Property:          | A hay and potato warehouse is mapped within the central area of the Property along with vacant marsh. The majority of the Property is unmapped.                                                                                                                                                                                                  |
| 1885 and<br>1888        | <u>Adjoining</u> : | Petaluma Creek is located adjacent to the south of the Property. A gas works<br>operation (gas made from coal, fuel, and coke) is shown to the south of the<br>Site, south of Petaluma Creek. The Petaluma transportation warehouse is<br>also shown to the south of Petaluma Creek. Petaluma Wooden Mills is shown<br>to the north of the site. |
| 1894                    | Property:          | California Wooden Mills is shown within the northeastern portion of the Property. 'J.A.Mcnear's Warehouse' is mapped within the central portion of the Property. The Property appears to be used for operations associated with wool production.                                                                                                 |
|                         | <u>Adjoining</u> : | Petaluma Creek borders the Property to the south and west. Commercial development further surrounds the Property, including the Petaluma Gas Light Company to the south.                                                                                                                                                                         |
| 1906, 1910,<br>and 1923 | Property:          | Two freight sheds and two warehouses are shown within central portion the<br>Property. One warehouse is labeled for electric purposes and the other as<br>'Sonoma Express Co. Warehouse'. The 1923 Sanborn map shows an 'oil<br>tank on concrete base' within the southern boundary of the Property (mapped<br>within Weller Street).            |
|                         | Adjoining:         | A basin is shown adjacent to the west of the Property. Surrounding properties continue to be associated with commercial and light industrial facilities.                                                                                                                                                                                         |

| YEAR             | DESCRIPTION                                                                                                                                                                                                                                                                                         |  |  |
|------------------|-----------------------------------------------------------------------------------------------------------------------------------------------------------------------------------------------------------------------------------------------------------------------------------------------------|--|--|
| 1949             | <u>Property</u> : The maps show a warehouse as being used as a freight depot. A car wrecking lot is shown within the northeastern portion of the Property. An Oyster shell warehouse is shown on the southern portion of the Property, adjacent to Weller Street. The oil tank is no longer mapped. |  |  |
|                  | <u>Adjoining</u> : Feed and grain operations are shown to the south of the Property. Car repair and carpenter shops are shown to the west.                                                                                                                                                          |  |  |
| 1959 and<br>1965 | <u>Property</u> : Plywood Sales and Sawing is mapped as the purpose for the central warehouse.                                                                                                                                                                                                      |  |  |
|                  | Adjoining: Surrounding property uses are similar to the 1949 map.                                                                                                                                                                                                                                   |  |  |