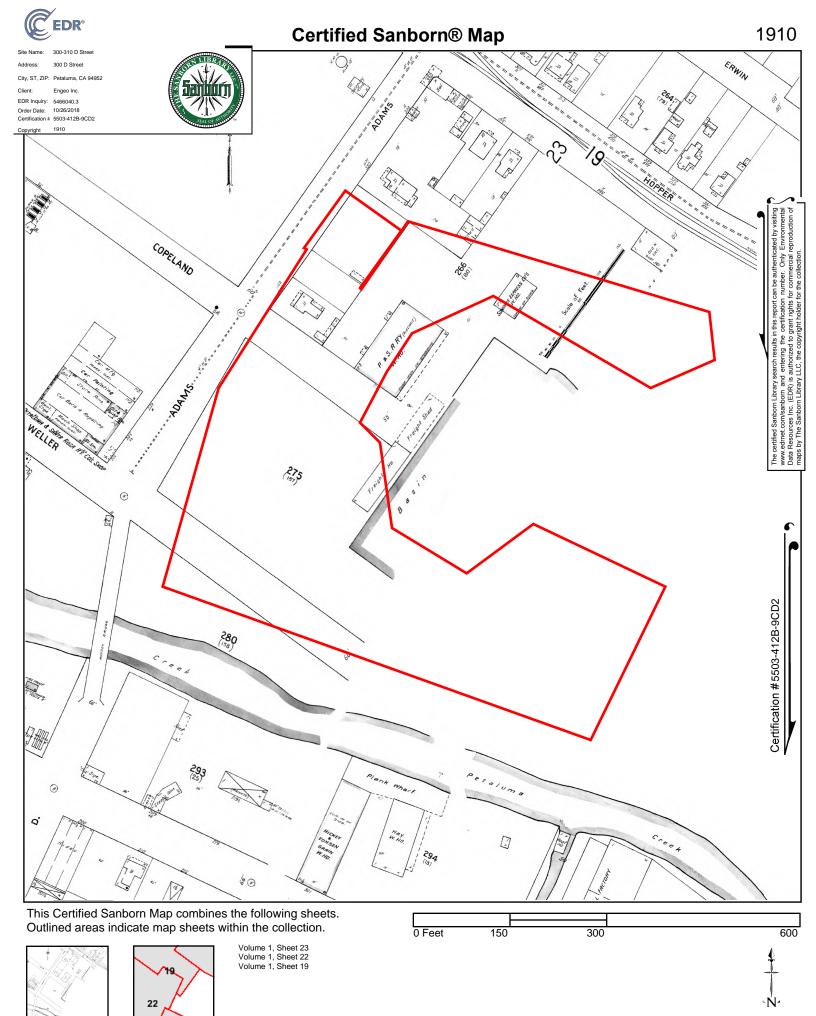

| TABLE 2.2.3-1: Sanborn Maps |  |
|-----------------------------|--|
|-----------------------------|--|

| YEAR                    | DESCRIPT           | ION                                                                                                                                                                                                                                                                                                                                              |
|-------------------------|--------------------|--------------------------------------------------------------------------------------------------------------------------------------------------------------------------------------------------------------------------------------------------------------------------------------------------------------------------------------------------|
|                         | Property:          | A hay and potato warehouse is mapped within the central area of the Property along with vacant marsh. The majority of the Property is unmapped.                                                                                                                                                                                                  |
| 1885 and<br>1888        | <u>Adjoining</u> : | Petaluma Creek is located adjacent to the south of the Property. A gas works<br>operation (gas made from coal, fuel, and coke) is shown to the south of the<br>Site, south of Petaluma Creek. The Petaluma transportation warehouse is<br>also shown to the south of Petaluma Creek. Petaluma Wooden Mills is shown<br>to the north of the site. |
| 1894                    | Property:          | California Wooden Mills is shown within the northeastern portion of the Property. 'J.A.Mcnear's Warehouse' is mapped within the central portion of the Property. The Property appears to be used for operations associated with wool production.                                                                                                 |
|                         | <u>Adjoining</u> : | Petaluma Creek borders the Property to the south and west. Commercial development further surrounds the Property, including the Petaluma Gas Light Company to the south.                                                                                                                                                                         |
| 1906, 1910,<br>and 1923 | Property:          | Two freight sheds and two warehouses are shown within central portion the<br>Property. One warehouse is labeled for electric purposes and the other as<br>'Sonoma Express Co. Warehouse'. The 1923 Sanborn map shows an 'oil<br>tank on concrete base' within the southern boundary of the Property (mapped<br>within Weller Street).            |
|                         | Adjoining:         | A basin is shown adjacent to the west of the Property. Surrounding properties continue to be associated with commercial and light industrial facilities.                                                                                                                                                                                         |