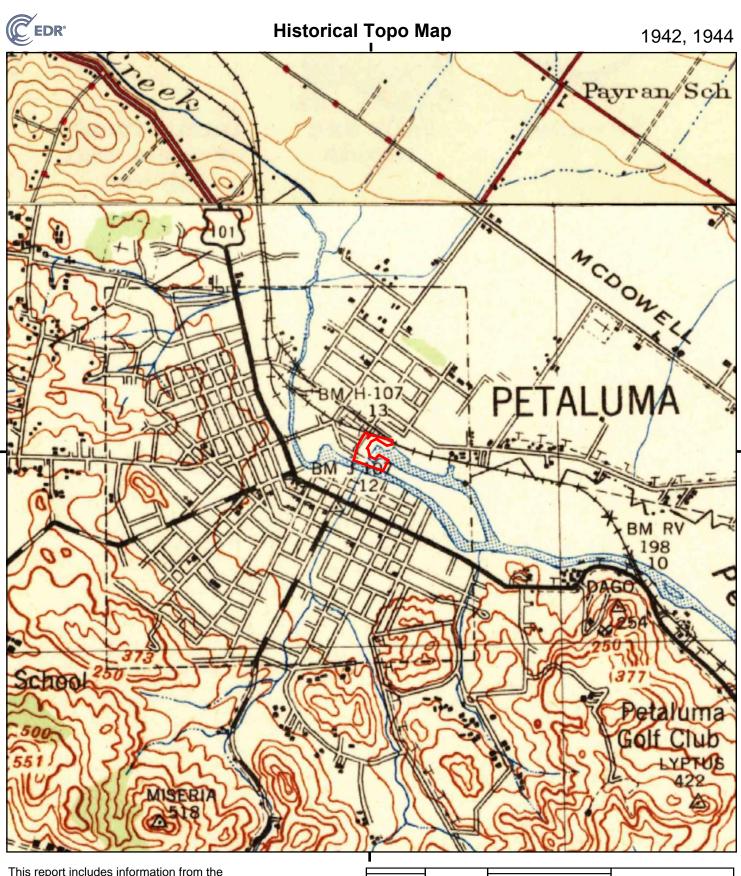

#### 2.2.1 Historical Topographic Maps

Historical USGS topographic maps were reviewed to determine if discernible changes in topography or improvements pertaining to the Property had been recorded. The following maps were provided to us through an EDR Historical Topographic Map Report, presented in Appendix C.

| QUAD                                                  | YEAR                            | DESCRIPTION                                                                                                                                                                                                                                                                         |
|-------------------------------------------------------|---------------------------------|-------------------------------------------------------------------------------------------------------------------------------------------------------------------------------------------------------------------------------------------------------------------------------------|
| Petaluma,<br>Santa Rosa                               | <u>1942 and</u><br>1944         | <u>Property</u> : This topographic map no longer includes structures. The rail line no longer appears evident within the Property; however, a single-track rail line is shown along the northern border.                                                                            |
|                                                       |                                 | Adjoining: The City of Petaluma has expanded towards the south, west and northwest of the Property.                                                                                                                                                                                 |
| Petaluma,<br>Petaluma                                 |                                 | <u>Property</u> : Rail lines are shown within the southern, central, and northern portions of the Property.                                                                                                                                                                         |
| River,<br>Petaluma<br>Creek,<br>Cotati, Glen<br>Ellen | 1953,<br>1953,1954,<br>and 1968 | <u>Adjoining</u> : The rail line to north of the Property (along northern<br>boundary and origin of southern and central rails lines within<br>Property) is now mapped as the Northwestern Pacific Rail<br>Line. Development is expanding to the west and south of the<br>Property. |
| Glen Ellen,                                           |                                 | Property: The Property is unmapped.                                                                                                                                                                                                                                                 |
| Cotati,<br>Petaluma<br>River                          | 1973                            | Adjoining: Northeast of the Property the City of Petaluma has expanded.                                                                                                                                                                                                             |
| Petaluma                                              |                                 | <u>Property</u> : A structure is mapped at the northeast corner of the Property near present day D Street.                                                                                                                                                                          |
| River, Glen<br>Ellen, Cotati,<br>Petaluma             | 1980 and<br>1981                | Adjoining: The western adjacent parcel appears to be developing with commercial structures. Surrounding areas show expanded commercial and residential development.                                                                                                                 |
| Petaluma<br>Biyar Catati                              |                                 | Property: Limited features are shown on this map.                                                                                                                                                                                                                                   |
| River, Cotati,<br>Glen Ellen,<br>Petaluma             | 2012                            | Adjoining: Petaluma development appears consistent with current conditions.                                                                                                                                                                                                         |