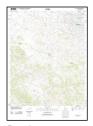

### 1.1 SITE LOCATION AND DESCRIPTION

ENGEO conducted a phase I environmental site assessment for the Property located at 100 E D Street, 300 E D Street, and 320 E D Street in Petaluma, California (Figures 1 and 2). The approximately 10½-acre Property is identified as APNs 007-700-003-000, 007-700-005-000, 007-700-006-000, and 007-153-001-000 (Figure 3) and is currently occupied by several commercial structures, paved surfaces, and minor vegetation. The Property lies along the southeast edge of D Street and is bisected by Copeland Street and a manmade inlet that connects to the Petaluma River on the southern edge. Rail tracks and Lakeville Street border the northern edge, with a spur of the tracks encroaching through the northern portion of the site.