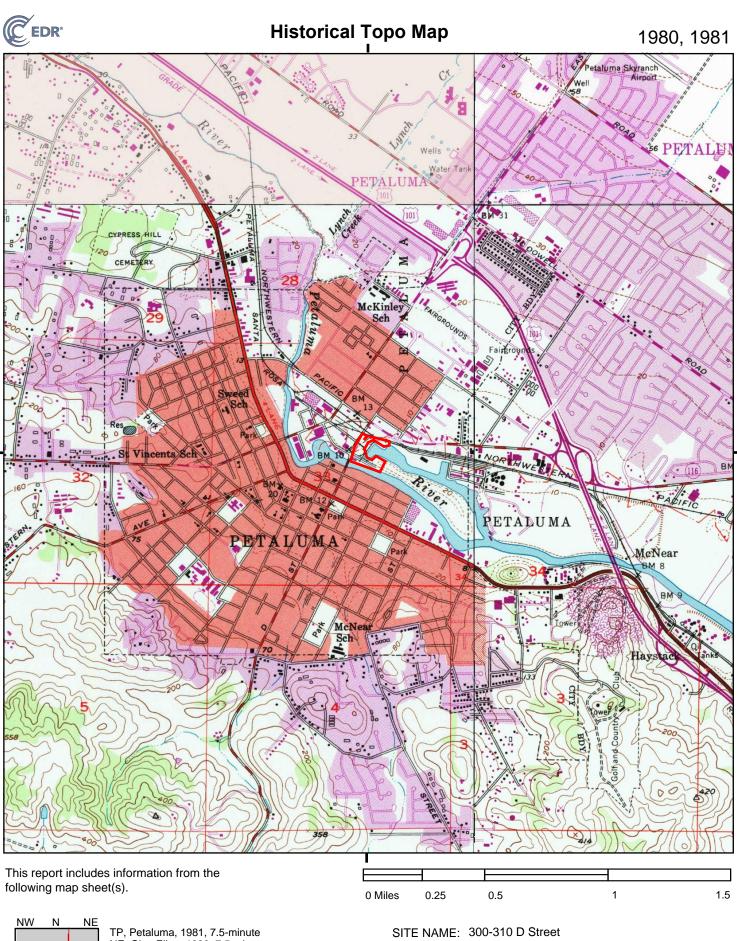

#### 2.2.1 Historical Topographic Maps

Historical USGS topographic maps were reviewed to determine if discernible changes in topography or improvements pertaining to the Property had been recorded. The following maps were provided to us through an EDR Historical Topographic Map Report, presented in Appendix C.

| QUAD                                                  | YEAR                            | DESCRIPTION                                                                                                                                                                                                                                                                         |
|-------------------------------------------------------|---------------------------------|-------------------------------------------------------------------------------------------------------------------------------------------------------------------------------------------------------------------------------------------------------------------------------------|
| Petaluma,<br>Santa Rosa                               | <u>1942 and</u><br>1944         | <u>Property</u> : This topographic map no longer includes structures. The rail line no longer appears evident within the Property; however, a single-track rail line is shown along the northern border.                                                                            |
|                                                       |                                 | Adjoining: The City of Petaluma has expanded towards the south, west and northwest of the Property.                                                                                                                                                                                 |
| Petaluma,<br>Petaluma                                 |                                 | <u>Property</u> : Rail lines are shown within the southern, central, and northern portions of the Property.                                                                                                                                                                         |
| River,<br>Petaluma<br>Creek,<br>Cotati, Glen<br>Ellen | 1953,<br>1953,1954,<br>and 1968 | <u>Adjoining</u> : The rail line to north of the Property (along northern<br>boundary and origin of southern and central rails lines within<br>Property) is now mapped as the Northwestern Pacific Rail<br>Line. Development is expanding to the west and south of the<br>Property. |
| Glen Ellen,                                           |                                 | Property: The Property is unmapped.                                                                                                                                                                                                                                                 |
| Cotati,<br>Petaluma<br>River                          | 1973                            | Adjoining: Northeast of the Property the City of Petaluma has expanded.                                                                                                                                                                                                             |
| Petaluma                                              |                                 | <u>Property</u> : A structure is mapped at the northeast corner of the Property near present day D Street.                                                                                                                                                                          |
| River, Glen<br>Ellen, Cotati,<br>Petaluma             | 1980 and<br>1981                | Adjoining: The western adjacent parcel appears to be developing with commercial structures. Surrounding areas show expanded commercial and residential development.                                                                                                                 |
| Petaluma<br>Biyar Catati                              |                                 | Property: Limited features are shown on this map.                                                                                                                                                                                                                                   |
| River, Cotati,<br>Glen Ellen,<br>Petaluma             | 2012                            | Adjoining: Petaluma development appears consistent with current conditions.                                                                                                                                                                                                         |