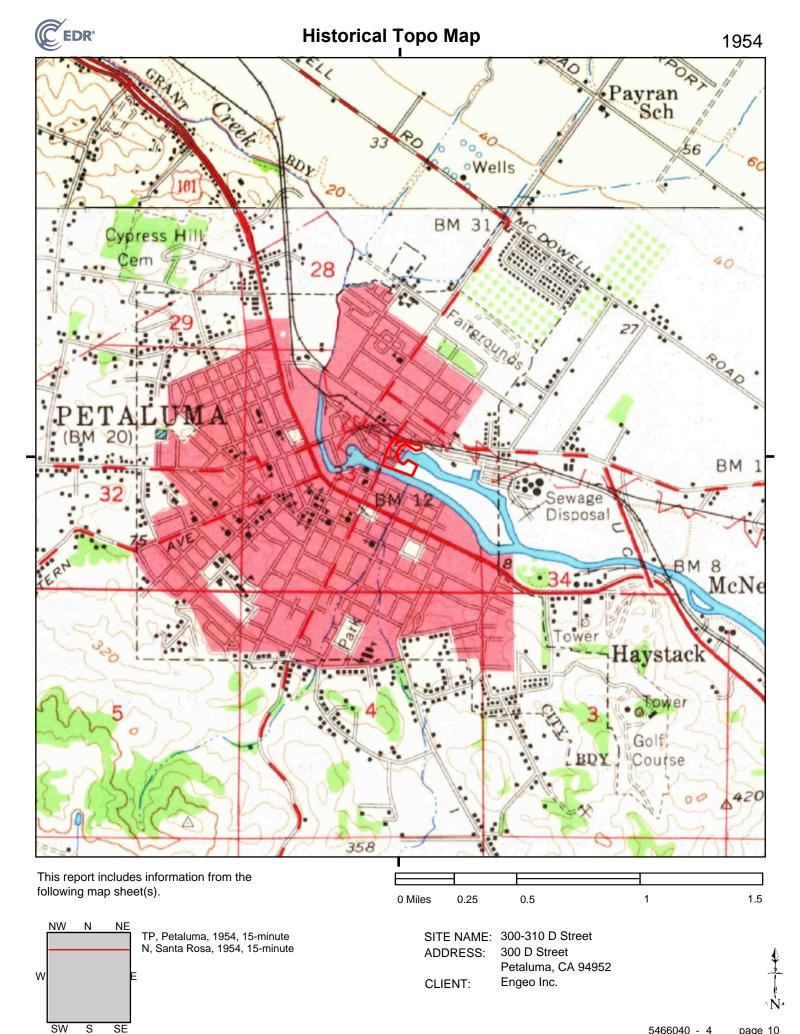

#### 2.2.1 Historical Topographic Maps

Historical USGS topographic maps were reviewed to determine if discernible changes in topography or improvements pertaining to the Property had been recorded. The following maps were provided to us through an EDR Historical Topographic Map Report, presented in Appendix C.

| QUAD                                                  | YEAR                            | DESCRIPTION                                                                                                                                                                                                                                                                         |
|-------------------------------------------------------|---------------------------------|-------------------------------------------------------------------------------------------------------------------------------------------------------------------------------------------------------------------------------------------------------------------------------------|
| Petaluma,<br>Santa Rosa                               | <u>1942 and</u><br>1944         | <u>Property</u> : This topographic map no longer includes structures. The rail line no longer appears evident within the Property; however, a single-track rail line is shown along the northern border.                                                                            |
|                                                       |                                 | Adjoining: The City of Petaluma has expanded towards the south, west and northwest of the Property.                                                                                                                                                                                 |
| Petaluma,<br>Petaluma                                 |                                 | <u>Property</u> : Rail lines are shown within the southern, central, and northern portions of the Property.                                                                                                                                                                         |
| River,<br>Petaluma<br>Creek,<br>Cotati, Glen<br>Ellen | 1953,<br>1953,1954,<br>and 1968 | <u>Adjoining</u> : The rail line to north of the Property (along northern<br>boundary and origin of southern and central rails lines within<br>Property) is now mapped as the Northwestern Pacific Rail<br>Line. Development is expanding to the west and south of the<br>Property. |
| Glen Ellen,                                           |                                 | Property: The Property is unmapped.                                                                                                                                                                                                                                                 |
| Cotati,<br>Petaluma<br>River                          | 1973                            | Adjoining: Northeast of the Property the City of Petaluma has expanded.                                                                                                                                                                                                             |
| Petaluma                                              |                                 | <u>Property</u> : A structure is mapped at the northeast corner of the Property near present day D Street.                                                                                                                                                                          |
| River, Glen<br>Ellen, Cotati,<br>Petaluma             | 1980 and<br>1981                | Adjoining: The western adjacent parcel appears to be developing with commercial structures. Surrounding areas show expanded commercial and residential development.                                                                                                                 |
| Petaluma<br>Biyar Catati                              |                                 | Property: Limited features are shown on this map.                                                                                                                                                                                                                                   |
| River, Cotati,<br>Glen Ellen,<br>Petaluma             | 2012                            | Adjoining: Petaluma development appears consistent with current conditions.                                                                                                                                                                                                         |