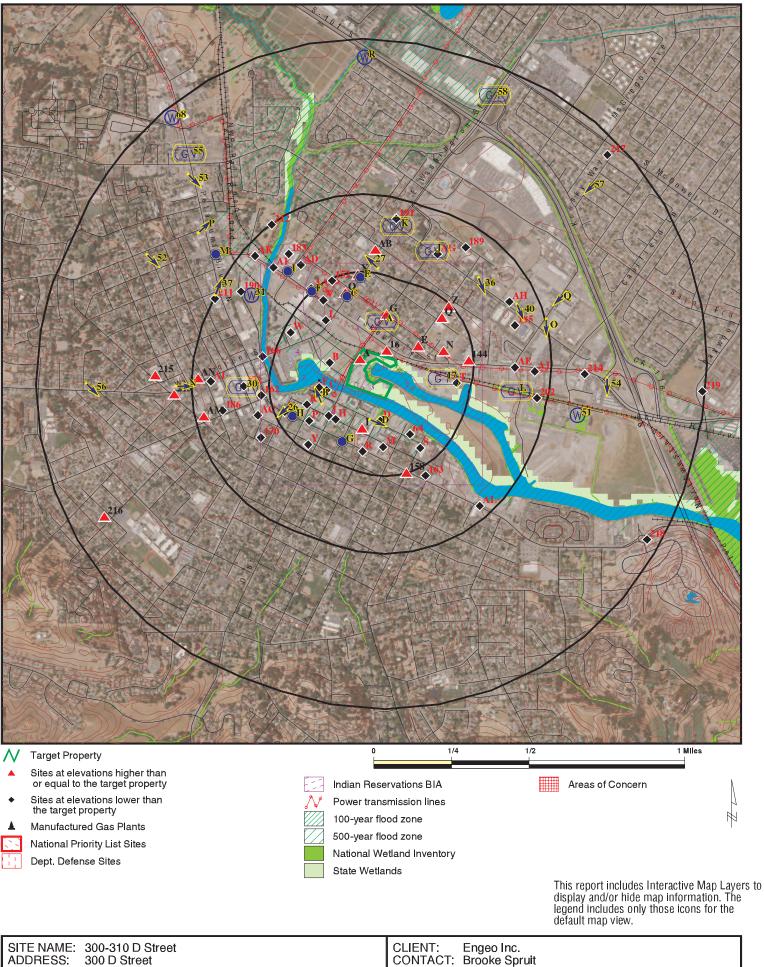

### 2.3 ENVIRONMENTAL RECORD SOURCES

EDR performed a search of federal, tribal, state, and local databases regarding the Property and nearby properties. Details regarding the databases searched by EDR are provided in Appendix A. A list of the facilities documented by EDR within the approximate minimum search distance of the Property is provided below.

#### TABLE 2.3.1.2-1

| FACILITY                                                                   | STREET                                  | DATABASE(S)                                                                                          |
|----------------------------------------------------------------------------|-----------------------------------------|------------------------------------------------------------------------------------------------------|
| Bar Ale Inc                                                                | 17 Copeland St                          | LUST,ENF,HIST<br>CORTESE,CERS                                                                        |
| Mcnab, James & Alexander                                                   | 401 1st St                              | LUST,HIST CORTESE,CERS,<br>SWEEPS UST                                                                |
| Petaluma Transmissions                                                     | 322 Lakeville St                        | FINDS,RCRA-SQG,EMI,ECHO                                                                              |
| Ash Bag Co.                                                                | 224 Weller                              | LUST,ENF,HIST<br>CORTESE,CERS                                                                        |
| Pg&E Substation A                                                          | 175 First Street                        | DEED,CPS-SLIC,CERS                                                                                   |
| Bar Ale (Basin Landing Project)                                            | 1st And D Streets                       | CPS-SLIC,CERS                                                                                        |
| Bay Bridge Garage Inc                                                      | 1 C Street                              | FINDS,RCRA-<br>SQG,HAZNET,EMI,ECHO                                                                   |
| Ramatici & Baker                                                           | 102 D                                   | LUST,HIST CORTESE,CERS                                                                               |
| Bpr Properties Petaluma, Llc,<br>Sunset Line & Twine Co.<br>(Former)       | 450 Jefferson St                        | LUST,HAZNET,CERS                                                                                     |
| Etex, Inc.                                                                 | 419 1st St                              | LUST,SWEEPS UST,CA FID<br>UST,HIST CORTESE,CERS                                                      |
| Pg&E - Petaluma #1                                                         | First Street And D Street,<br>Corner Of | ENVIROSTOR,RESPONSE,CE<br>RS, SEMS-ARCHIVE,EDR<br>MGP                                                |
| Coin Amusement Former                                                      | 416 D                                   | LUST,HIST CORTESE,CERS                                                                               |
| Bar Ale Feed Co Inc                                                        | 225 2nd St                              | LUST,ENF,HIST<br>CORTESE,CERS,HIST UST,<br>UST, SWEEPS UST                                           |
| Basin Street Properties, City Of<br>Petaluma Right-Of-Way, Small<br>Scales | 111 C Street                            | DEED,CPS-SLIC,CERS,<br>LUST,CERS,NOTIFY 65, HIST<br>CORTESE                                          |
| Les's Truck & Auto Repair                                                  | 301 2nd                                 | LUST,HIST CORTESE                                                                                    |
| Petaluma Recycling Center                                                  | 315 2nd Street                          | LUST,SWEEPS UST,CA FID<br>UST,ENF,HIST<br>CORTESE,NPDES,SWRCY,CE<br>RS                               |
| Petaluma Fire Department                                                   | 198 D                                   | LUST,SWEEPS UST,HIST<br>CORTESE,CERS                                                                 |
| Barber Sign Company, Inc.                                                  | 321 2nd St                              | LUST,HIST CORTESE,CERS                                                                               |
| Eads Auto Body                                                             | 205 C Street                            | FINDS,RCRA-<br>SQG,HAZNET,EMI,ECHO                                                                   |
| Complete Auto Service,<br>Yotaluma Automotive                              | 296 Wilson St                           | LUST,HIST UST,SWEEPS<br>UST,HIST CORTESE,CERS,<br>CA FID UST, EDR HIST AUTO,<br>CERS, CERS HAZ WASTE |
| Petaluma Tanning                                                           | Wilson                                  | ENVIROSTOR                                                                                           |
| Northwestern Pacific Railroad                                              | 348 E Washington Street                 | CPS-SLIC,CERS                                                                                        |
| Kresky Signs Inc                                                           | 429 First Street                        | RCRA-SQG,DRYCLEANERS                                                                                 |
| Jb Matteson, Inc. Property                                                 | 101 Second Street                       | CPS-SLIC,CERS                                                                                        |
| D & M Automotive                                                           | 210 F St                                | LUST,SWEEPS UST,HIST<br>CORTESE,NOTIFY 65,CERS,<br>CA FID UST                                        |

| FACILITY                                                   | STREET                       | DATABASE(S)                                                                                                                                |
|------------------------------------------------------------|------------------------------|--------------------------------------------------------------------------------------------------------------------------------------------|
| Unocal Service Station #6152,<br>Chevron 306641            | 201 Petaluma Blvd. S         | RCRA-CESQG, LUST, HIST<br>UST, CERS, HAZNET,<br>SWEEPS UST, CA FID UST,<br>HIST CORTESE                                                    |
| Metcalfs Auto Parts                                        | 494 2nd St                   | CA FID UST, LUST SWEEPS<br>UST, HIST CORTESE                                                                                               |
| Petaluma Butane Distributors<br>Inc.                       | 423 Wilson Street            | CERS,CERS HAZ WASTE, AST                                                                                                                   |
| Unocal #6214 (Former)                                      | 440 Washington St E          | NOTIFY 65, HIST UST,<br>HAZNET, SWEEPS UST, CA<br>FID UST, UST, LUST, CERS,<br>HIST CORTESE                                                |
| Autoworld Of Petaluma                                      | 115 Petaluma Blvd            | FINDS,HIST UST,RCRA-<br>SQG,HAZNET,ECHO,SWEEPS<br>UST, CA FID UST                                                                          |
| Durelli-Chrysler, Plymouth,Dod                             | 115 Petaluma Blvd S          | LUST,HIST UST,CERS                                                                                                                         |
| T. M. Cobb                                                 | 775 Tennant                  | LUST,HIST CORTESE                                                                                                                          |
| Rose Property                                              | 101 Petaluma Blvd S          | LUST,HIST UST,CERS                                                                                                                         |
| Petaluma City Schools<br>Maintenance Yard                  | 526 Jefferson St.            | CERS,CERS HAZ<br>WASTE,LUST,SWEEPS UST,<br>CA FID UST, HIST CORTESE,<br>CERS, LUST                                                         |
| Вр                                                         | 421 Petaluma                 | HIST CORTESE, NOTIFY 65,<br>SWEEPS UST, CA FID UST                                                                                         |
| Texaco Station (Former)                                    | 112 Petaluma Blvd. S         | LUST,CERS                                                                                                                                  |
| Petaluma Texaco, Steve Waite,<br>Petaluma Bp               | 421 Petaluma Blvd. South     | UST, LUST, HIST UST,<br>HAZNET, CERS, CERS<br>TANKS, CERS HAZ WASTE                                                                        |
| George's Auto Repair, Whole<br>Auto Performance And Repair | 400 Petaluma Blvd S          | LUST,HIST CORTESE, CERS,<br>CERS HAZ WASTE, HIST UST,<br>HAZNET                                                                            |
| Petaluma Car Wash                                          | 483 E Washington St          | HIST UST, UST                                                                                                                              |
| Oliker Property, Chiropractic<br>Offices                   | 320 Petaluma                 | LUST,SWEEPS UST,HIST<br>CORTESE,CERS, CA FID UST                                                                                           |
| Morgan Mfg Inc                                             | 521 Second St                | RCRA-SQG                                                                                                                                   |
| Nor Bay Iron Craft                                         | 105 H St                     | FINDS,RCRA-SQG,ECHO                                                                                                                        |
| Jerry & Don's Pump & Well<br>(Former)                      | 151 Lakeville St             | LUST,HIST CORTESE                                                                                                                          |
| Shamrock Materials Inc                                     | 400 Hopper St                | LUST,RCRA-<br>SQG,HAZNET,WDS,CIWQS,AS<br>T,HIST UST, HIST CORTESE,<br>NPDES, SERS, CERS TANKS,<br>CERS HAZ WASTE,SWEEPS<br>UST, CA FID UST |
| Town Center Theater Site                                   | 15 & 19 Petaluma Blvd. South | DEED,CPS-SLIC,CERS, LUST,                                                                                                                  |
| Shamrock Materials Inc                                     | 410 Hopper St                | RCRA-SQG,HAZNET                                                                                                                            |
| Victory Chevrolet, Hansel<br>Ford(Former)                  | 13 Petaluma Blvd So          | FINDS,RCRA-<br>SQG,ECHO,LUST, HIST UST,<br>CERS                                                                                            |

| FACILITY                                       | STREET                     | DATABASE(S)                                                                                                                  |
|------------------------------------------------|----------------------------|------------------------------------------------------------------------------------------------------------------------------|
| Chevron Usa 90152                              | 2 Petaluma Blvd            | HIST UST,SWEEPS<br>UST,RCRA-LQG,UST,LUST,<br>CERS                                                                            |
|                                                |                            |                                                                                                                              |
| Cvs Pharmacy No 9480                           | 365 E Washington St        | FINDS,RCRA-LQG,ECHOM,<br>CERS,CERS HAZ WASTE                                                                                 |
| U.S. Postal Service                            | 120 4th St                 | LUST,HIST CORTESE,CERS                                                                                                       |
|                                                |                            |                                                                                                                              |
| Foundry Wharf Bus Park                         | 615 2nd                    | LUST,HIST CORTESE,CERS                                                                                                       |
| Exxon, Texaco, Grand Valero                    | 532 East Washington Street | UST,CA FID UST, LUST,<br>CERS, HIST CORTESE, HIST<br>UST, SWEEPS UST, EMI                                                    |
| Station C - Petaluma                           | 144 Wilson Street          | RCRA-LQG                                                                                                                     |
| Triple S Tires                                 | 527 Washington             | HIST UST,HIST CORTESE,<br>LUST, CERS                                                                                         |
| Pacific Bell, At & T                           | 630 Jefferson              | FINDS,HIST UST,RCRA-<br>SQG,ECHO, CERS, CERS HAZ<br>WASTE                                                                    |
| Shotwell's Auto Body                           | 600 Petaluma               | LUST,HIST CORTESE                                                                                                            |
| Magdalena's, Inc.                              | 139 Lakeville              | LUST, SWEEPS UST, CA FID<br>UST, HIST CORTESE, CERS                                                                          |
| Andy's Auto Repair                             | 619 Petaluma Blvd S        | LUST,HIST UST,HIST<br>CORTESE                                                                                                |
| Silva Partnership                              | 601 Washington St E        | LUST,HIST CORTESE,<br>SWEEPS UST, CA FID UST,<br>CERS                                                                        |
| Schram Property                                | 300 Water                  | LUST,HIST CORTESE,CERS                                                                                                       |
| Petaluma, City Of                              | 1 A St                     | LUST,HIST CORTESE,CERS                                                                                                       |
| Petaluma Development                           | 627 Washington St E        | LUST,NOTIFY 65,CERS                                                                                                          |
| Petaluma School District                       | 11 5th                     | LUST,HIST CORTESE,CERS                                                                                                       |
| Wells Fargo Trust Dept.                        | 25 Kentucky St             | LUST,HIST CORTESE,CERS                                                                                                       |
| Hideaway                                       | 128 Kentucky St            | LUST,CERS                                                                                                                    |
| Larry's Auto Body Shop                         | 412 Madison St             | LUST                                                                                                                         |
| Larry's Auto Body Shop                         | 416 Madison                | HIST CORTESE                                                                                                                 |
| Jos Ellwood Communication                      | 301 Payran                 | LUST,SWEEPS UST,HIST<br>CORTESE,CERS, CA FID UST                                                                             |
| G & C Auto Body, Barta Hide,<br>Daves Autobody | 896 Lakeville St           | LUST,HAZNET,SWEEPS<br>UST,CA FID<br>UST,EMI,ENVIROSTOR,CPS-<br>SLIC,CERS, FINDS, RCRA-<br>SQG, HAZNET, EMI, SEMS-<br>ARCHIVE |
| Brody Property                                 | 91 Lakeville St            | LUST,HIST UST,SWEEPS<br>UST,CA FID UST,HIST<br>CORTESE,NPDES,CIWQS,CE<br>RS                                                  |
| California Crush Auto Recycling                | 92 Lakeville Road          | ENVIROSTOR                                                                                                                   |
| Bay Cities Concrete Pump                       | 444 Payran                 | LUST,HIST CORTESE,CERS                                                                                                       |

| FACILITY                                  | STREET                        | DATABASE(S)                                                                                                  |
|-------------------------------------------|-------------------------------|--------------------------------------------------------------------------------------------------------------|
| Petaluma Quick Cleaners                   | 214 Western Avenue            | FINDS,RCRA-<br>SQG,HAZNET,EMI,ENVIROST<br>OR,DRYCLEANERS,VCP,ECH<br>O                                        |
| Toby's Trucking, Inc.                     | 421 Payran St                 | LUST,HIST CORTESE,AST                                                                                        |
| Lace House Laundry/Linen                  | 128 Liberty St                | LUST,HIST CORTESE,CERS                                                                                       |
| Sonoma-Marin Fairgrounds                  | 100 21 Concourse              | ENVIROSTOR,VCP                                                                                               |
| Shell Service Station                     | 801 Washington St E           | LUST,HIST CORTESE,CERS                                                                                       |
| North Bay Construction Inc                | 431 Payran St                 | FINDS,LUST,HIST UST,RCRA-<br>SQG,HAZNET,SWEEPS<br>UST,CA FID UST,HIST<br>CORTESE,ECHO,CERS,CERS<br>HAZ WASTE |
| Alliance                                  | 215 Washington St             | LUST,HIST CORTESE,CERS                                                                                       |
| Pacific Bell Telephone,At&T Ca<br>- Td076 | 125 Liberty Street            | FINDS,LUST,RCRA-<br>SQG,SWEEPS UST,CA FID<br>UST,EMI,HIST<br>CORTESE,AST,ECHO, UST                           |
| Kaiser Sand & Gravel                      | 950 Lakeville                 | LUST,HIST CORTESE,CERS                                                                                       |
| Hunt & Behrens                            | 30 Lakeville                  | LUST,HIST UST,SWEEPS<br>UST,CA FID UST,HIST<br>CORTESE,NPDES,WDS,AST,C<br>IWQS,CERS,CERS TANKS               |
| California Gold Dairy Property            | 51 Lakeville St               | LUST,HIST CORTESE,CPS-<br>SLIC,CERS                                                                          |
| Two Rock Finishers                        | 821 Petaluma Blvd             | NON-CASE INFO,CPS-SLIC                                                                                       |
| Petaluma Corp. Yard                       | 840 Hopper St                 | LUST,HIST UST,HIST<br>CORTESE                                                                                |
| Alcazar Property (Former)                 | 330 Western Avenue            | LUST,HAZNET,CERS                                                                                             |
| Unocal                                    | 300 Washington St             | LUST,HIST CORTESE,CERS                                                                                       |
| Chevron #9-9728 (Former)                  | 860 Petaluma Blvd N           | LUST,CERS, HIST CORTESE                                                                                      |
| Dairyman's Feed & Supply                  | 323 Washington St E           | LUST,HIST CORTESE                                                                                            |
| Former Lobardi's Bakery                   | 389 Petaluma Blvd., North     | CPS-SLIC                                                                                                     |
| Ricci Bros. Trucking                      | 1 Cedar Grove Park            | LUST,HIST CORTESE,CERS                                                                                       |
| Petaluma Car Wash (Former)                | 483 Washington St E           | LUST,SWEEPS UST,CA FID<br>UST,NOTIFY 65,CERS                                                                 |
| Mcphail's Inc.                            | 1006 Lakeville St             | ENVIROSTOR, DEED, VCP                                                                                        |
| St. Vincent De Paul Elementary<br>School  | 246 Howard St                 | LUST,NOTIFY 65,CERS                                                                                          |
| Union Oil                                 | 405 Broadway                  | ENVIROSTOR                                                                                                   |
| Mcleod Property                           | 1317 Kresky                   | LUST,HIST CORTESE,NOTIFY<br>65                                                                               |
| Quarry Heights                            | 1600 Petaluma Boulevard South | ENVIROSTOR,VCP                                                                                               |
| Metron Super Gas                          | 910 Baywood Dr                | HAZNET,NOTIFY 65                                                                                             |