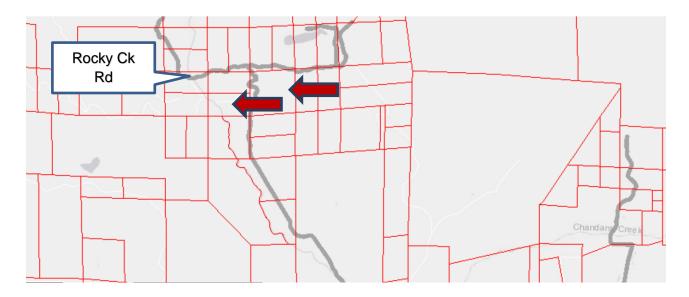

## COUNTY OF LAKE NOTICE OF INTENT TO ADOPT A MITIGATED NEGATIVE DECLARATION

Project Title: California Paradise; Major Use Permit (UP 20-62); Initial Study (IS 20-64)

**Project Location:** 9840 Rocky Creek Road, Lower Lake, CA 95457

UP 20-62 California Paradise – Property and Project Location