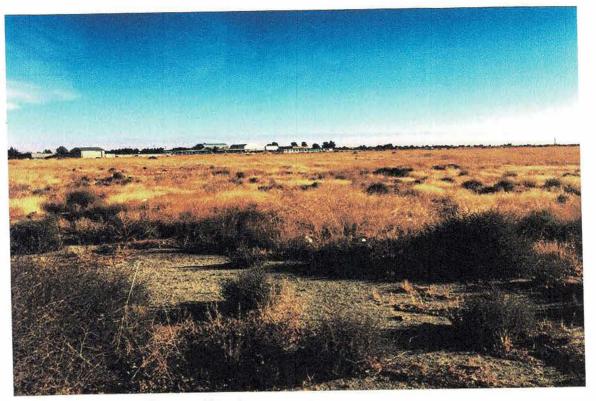

The principal aquifer is found from 200-350 feet below ground surface (BGS). The elevation of the property is approximately 2395 feet above mean seal level (MSL).

The approximately 26-acre property is largely vacant and covered with brown, high desert grasses and other scrub vegetation. Currently, the subject property is bounded on the east, west and south by vacant land, with residential development adjacent to the north.

#### 5.3 Site Photos

The assessor has included site photos in Appendix E.