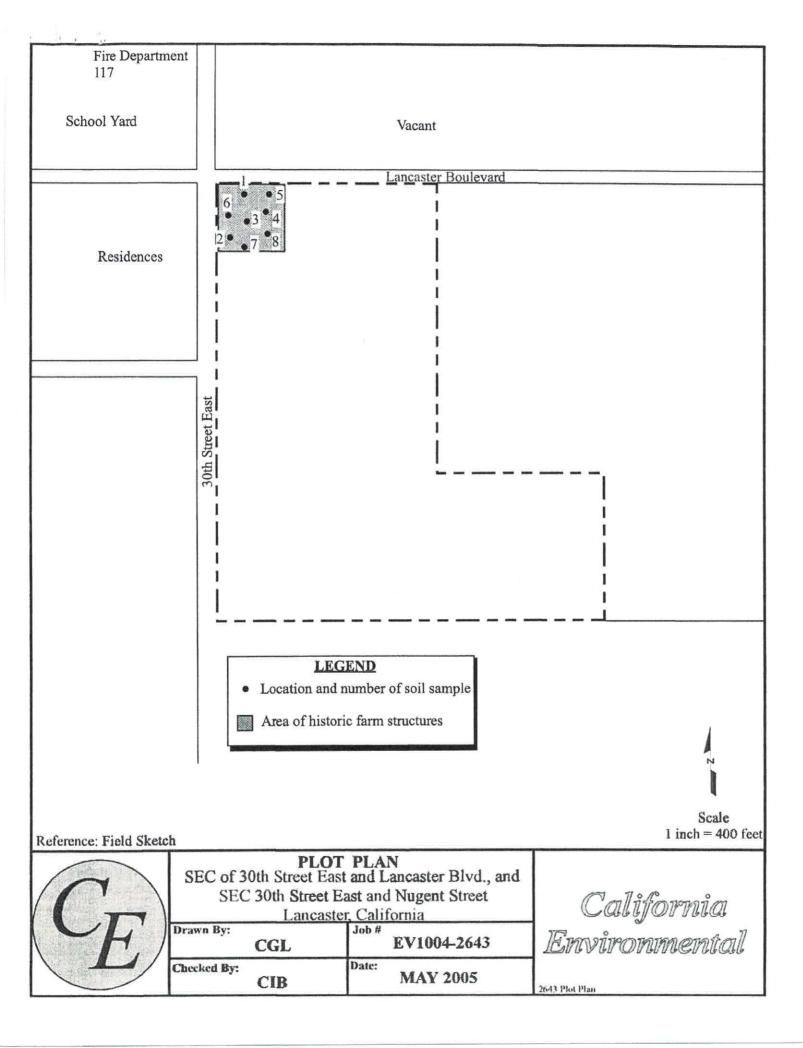

### 1.1 Geography & General Description

Property is a 26-acre rectangular shaped site in the east-central portion of Lancaster. It is located at the SE corner of the Lancaster Blvd. and 30th th Street intersection. A partially installed street, Nugent Street, extends E-W from 30th Street, providing access to the subject property and properties to the West. See Appendix B for recent aerial photos and USGS mapping.

### 3.1 Adjacent properties include:

- a. North-Vacant land, Lancaster Blvd., residential development
- b. South-Vacant land
- c. East-Vacant land
- d. West-30°h Street, then vacant land