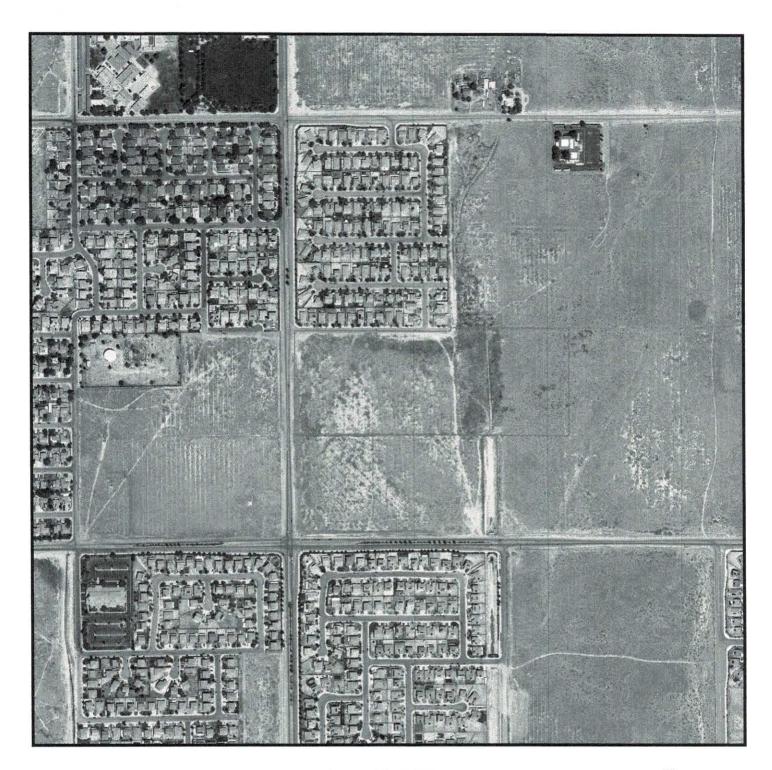

### 1.1 Geography & General Description

Property is a 26-acre rectangular shaped site in the east-central portion of Lancaster. It is located at the SE corner of the Lancaster Blvd. and 30th th Street intersection. A partially installed street, Nugent Street, extends E-W from 30th Street, providing access to the subject property and properties to the West. See Appendix B for recent aerial photos and USGS mapping.

The principal aquifer is found from 200-350 feet below ground surface (BGS). The elevation of the property is approximately 2395 feet above mean seal level (MSL).

The approximately 26-acre property is largely vacant and covered with brown, high desert grasses and other scrub vegetation. Currently, the subject property is bounded on the east, west and south by vacant land, with residential development adjacent to the north.