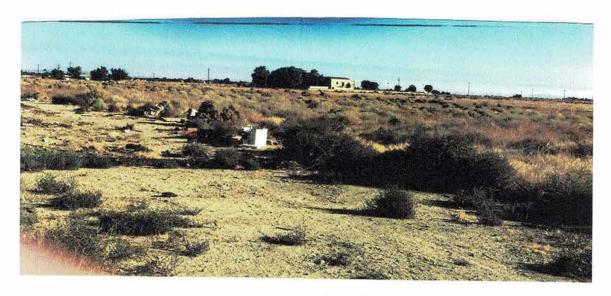

The principal aquifer is found from 200-350 feet below ground surface (BGS). The elevation of the property is approximately 2395 feet above mean seal level (MSL).

The approximately 26-acre property is largely vacant and covered with brown, high desert grasses and other scrub vegetation. Currently, the subject property is bounded on the east, west and south by vacant land, with residential development adjacent to the north.

#### 5.3 Site Photos

The assessor has included site photos in Appendix E.