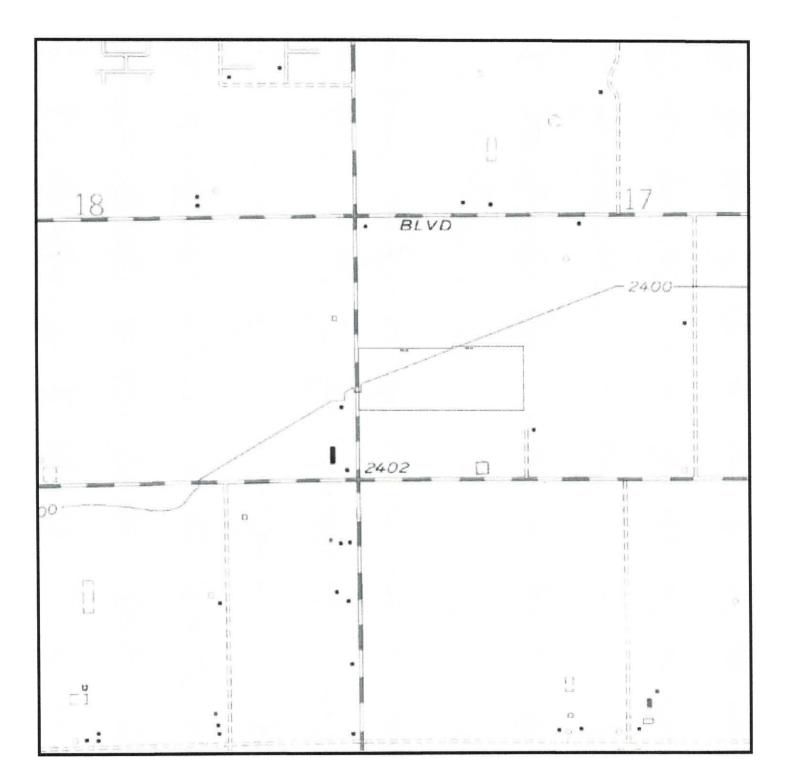

#### 2.3 Clearance of Various Potential Environmental Concerns

None of the following potential environmental concerns were observed to be present on the property during the site reconnaissance:

- a. Distressed vegetation from environmental sources;
- b. Stockpiled soil;
- c. Wastewater treatment systems;
- d. Clarifiers;
- e. Solid waste disposal, with the exception of small amounts of household rubbish.
- f. Wells of any type were not observed during the site visit, but at least two water wells have been identified by USGS on site;
- g. Underground pipelines;
- h. Ponds, pits and lagoons were not observed on site;
- i. Use of herbicides or pesticides was not observable.

## SUMMARY OF OCCURRENCES

| MAP ID             | ID/SITE NAME             | ADDRESS                   | DATABASE               | STATUS | DISTANCE<br>(MILES) | ELEV<br>DIFF<br>(FEET) |
|--------------------|--------------------------|---------------------------|------------------------|--------|---------------------|------------------------|
| 1<br>Maps:<br>1, 4 | 77262<br>007N011W17P001S | Not Reported by<br>Agency | USGS-Waterwells-<br>US | Listed | 0.05 S              | N/A                    |
| 2<br>Maps:<br>1, 4 | 77261<br>007N011W17P002S | Not Reported by<br>Agency | USGS-Waterwells-<br>US | Listed | 0.06 SE             | N/A                    |