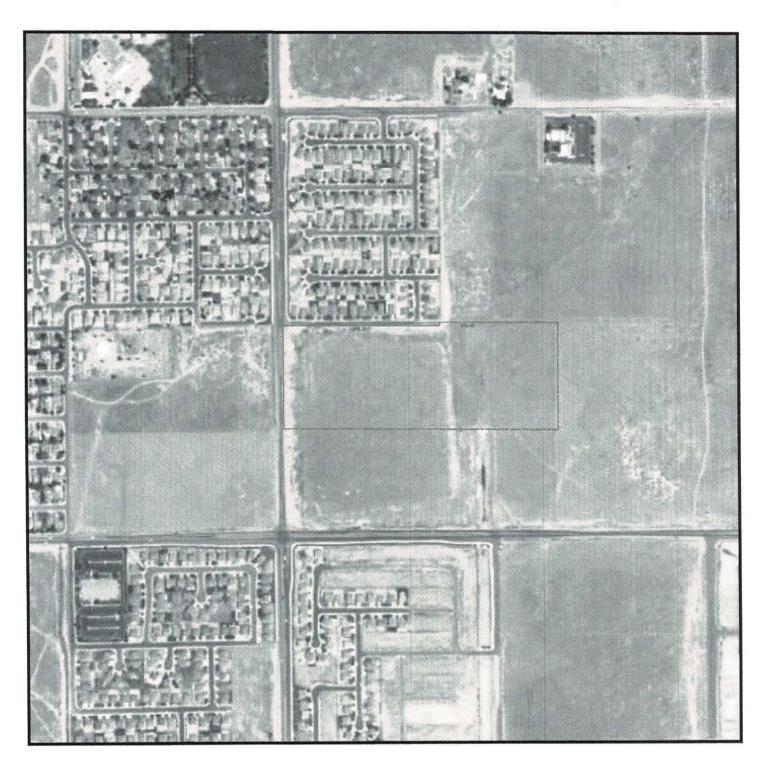

### 1.1 Geography & General Description

Property is a 26-acre rectangular shaped site in the east-central portion of Lancaster. It is located at the SE corner of the Lancaster Blvd. and 30th th Street intersection. A partially installed street, Nugent Street, extends E-W from 30th Street, providing access to the subject property and properties to the West. See Appendix B for recent aerial photos and USGS mapping.

The principal aquifer is found from 200-350 feet below ground surface (BGS). The elevation of the property is approximately 2395 feet above mean seal level (MSL).

The approximately 26-acre property is largely vacant and covered with brown, high desert grasses and other scrub vegetation. Currently, the subject property is bounded on the east, west and south by vacant land, with residential development adjacent to the north.