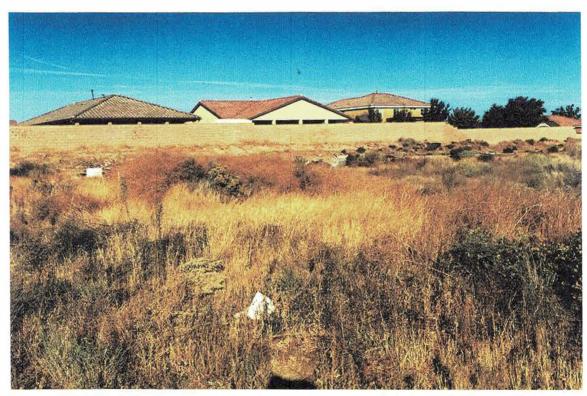

### 3.2 Hazardous Materials Usage on Adjacent Properties

Although there is recent residential development north of Lancaster Blvd. and to the NW from the surveyed vacant property, the adjacent properties are historically vacant and there are no reports of dumping, illegal drug production or other such activities.

#### 5.3 Site Photos

The assessor has included site photos in Appendix E.

#### 6.0 Conclusions & Recommendations

As reported in this summary, the subject site (APN 3150-028-005) is reported to be historically vacant and is not occupied currently. There is residential development at the SE corner of Lancaster Blvd. & 30<sup>th</sup> St. East, immediately adjacent to the vacant property surveyed. It is surrounded on the East, West and South by other vacant land. There are no reported hazardous materials incidents, permit violations, or other environmental concerns related to the property. No reported threats exist from off-site properties within a mile radius, according to EDR research data. It is surrounded on three sides by vacant properties, with residential development to the north.