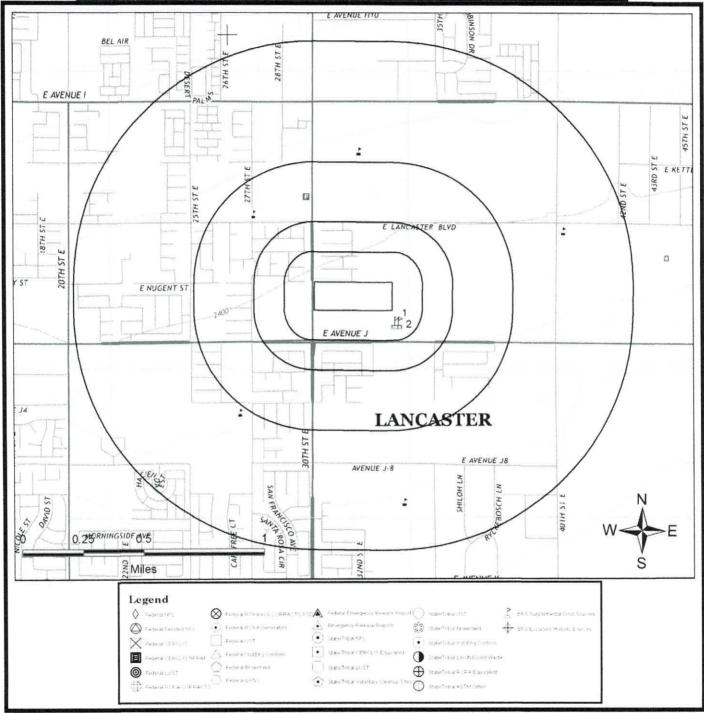

### 1.1 Geography & General Description

Property is a 26-acre rectangular shaped site in the east-central portion of Lancaster. It is located at the SE corner of the Lancaster Blvd. and 30th th Street intersection. A partially installed street, Nugent Street, extends E-W from 30th Street, providing access to the subject property and properties to the West. See Appendix B for recent aerial photos and USGS mapping.

### 4.1 Off-Site Occurrences Listed by ERS

<u>Site Address Database Status Distance Elev.</u>

No occurrences relating to this site, adjacent to this site, or within 1.0 mile of this site are listed in the ERS Data Search Report. See Appendix A.

### 4.2 On-Site Occurrences Listed by ERS

The subject site is not listed in the ERS environmental data search.

Please see Appendix A for the ERS Radius Map and records searched for this project.

### 1-MILE TOPOGRAPHIC MAP W/OCCURRENCES (MAP4)

All plotted occurrences represent approximate locations based on geographic information provided by the respective agency. Actual locations may vary due to numerous reasons such as: the size of the property, accuracy of the provided location, accuracy of the software used to determine the location, etc. Occurrences are shown in three colors to give a visual indication of the potential risk of the listed occurrence based on the type of list and the current status of the occurrences shown in RED are locations with known contamination that have not received a "case closed" or "no further action" status. Occurrences shown in have been listed by the respective agency, but do not always represent an environmental risk. The detailed status information and description of the listing should be reviewed for further information. Occurrences shown in the location of the listing should be reviewed for further information. Occurrences shown in the location of the listing should be reviewed for further information. Occurrences shown in the location of the listing should be reviewed for further information. Occurrences shown in the location of the listing should be reviewed for further information. Occurrences shown in the location of the listing should be reviewed for further information. Occurrences shown in the location of the listing should be reviewed for further information. Occurrences shown in the location of the listing should be reviewed for further information.