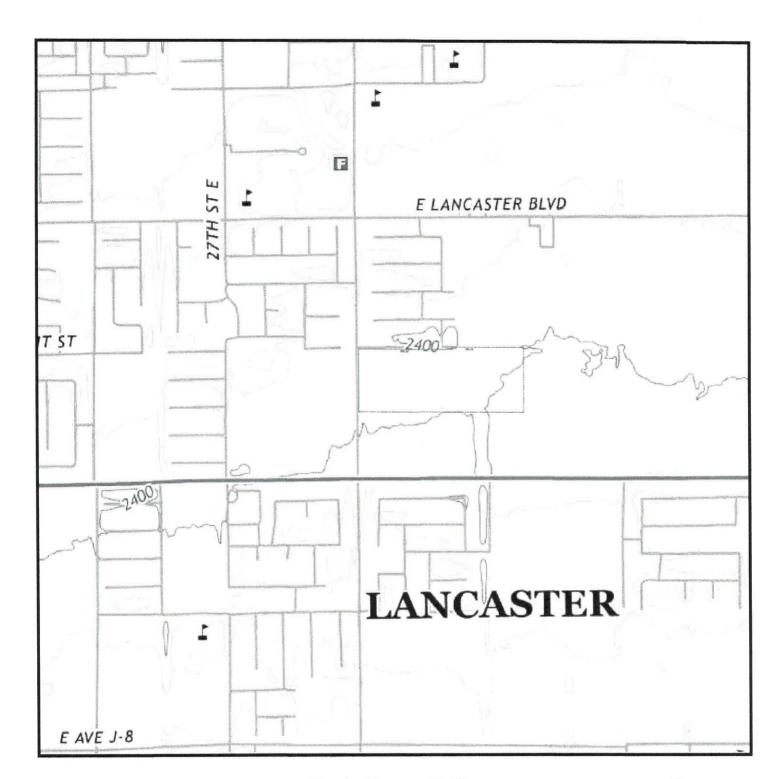

### 1.1 Geography & General Description

Property is a 26-acre rectangular shaped site in the east-central portion of Lancaster. It is located at the SE corner of the Lancaster Blvd. and 30th th Street intersection. A partially installed street, Nugent Street, extends E-W from 30th Street, providing access to the subject property and properties to the West. See Appendix B for recent aerial photos and USGS mapping.

### 3.1 Adjacent properties include:

- a. North-Vacant land, Lancaster Blvd., residential development
- b. South-Vacant land
- c. East-Vacant land
- d. West-30°h Street, then vacant land