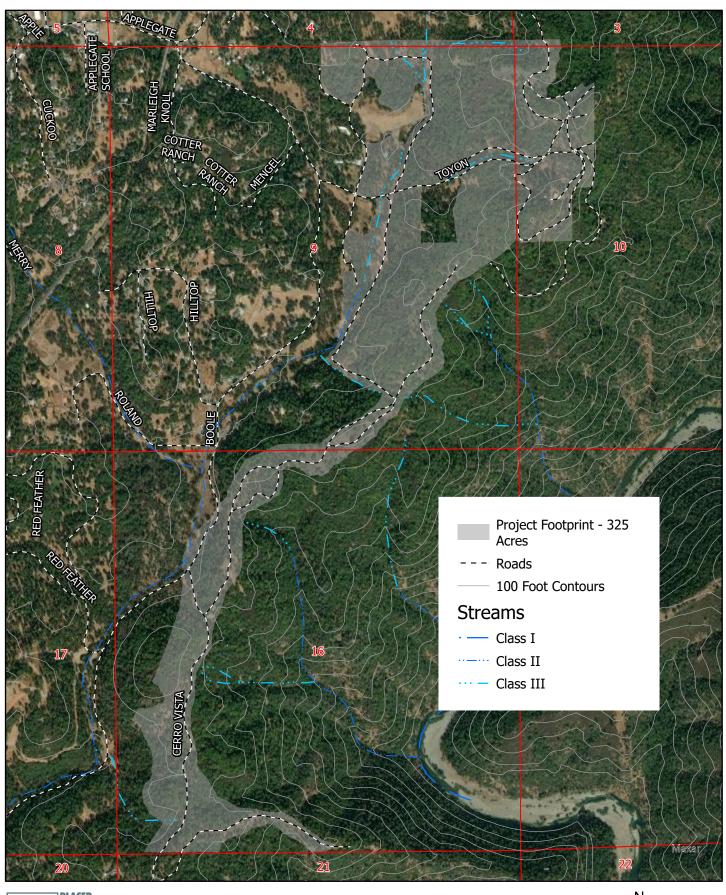

Placer Co. Coordinated Fuel Break T13N R9E Sections 9, 10, and 16 MDBM Greenwood USGS 7.5' Quad