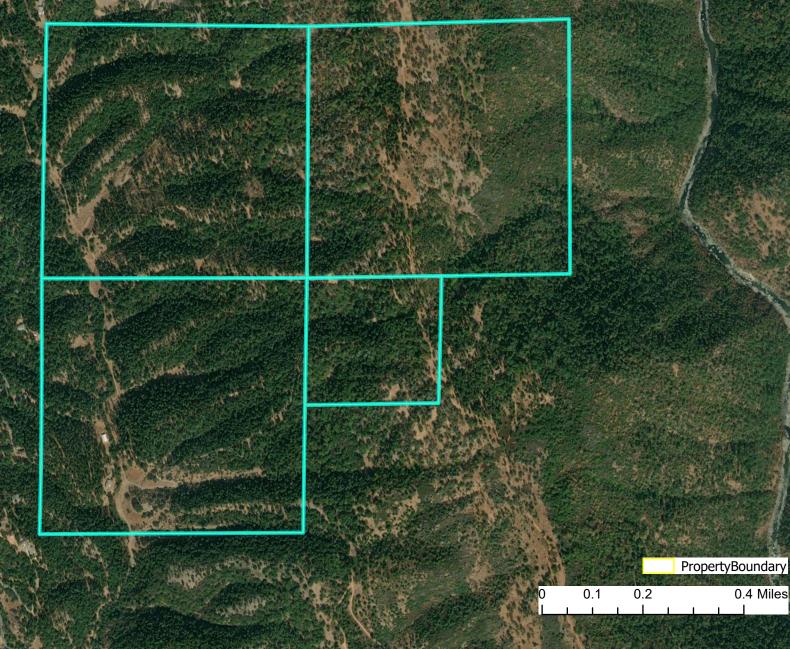

Prescribed Burning on Private Lands Pilot Program **Project Map** 

Esri, HERE, Garmin, iPC, Maxar

0.4 Miles