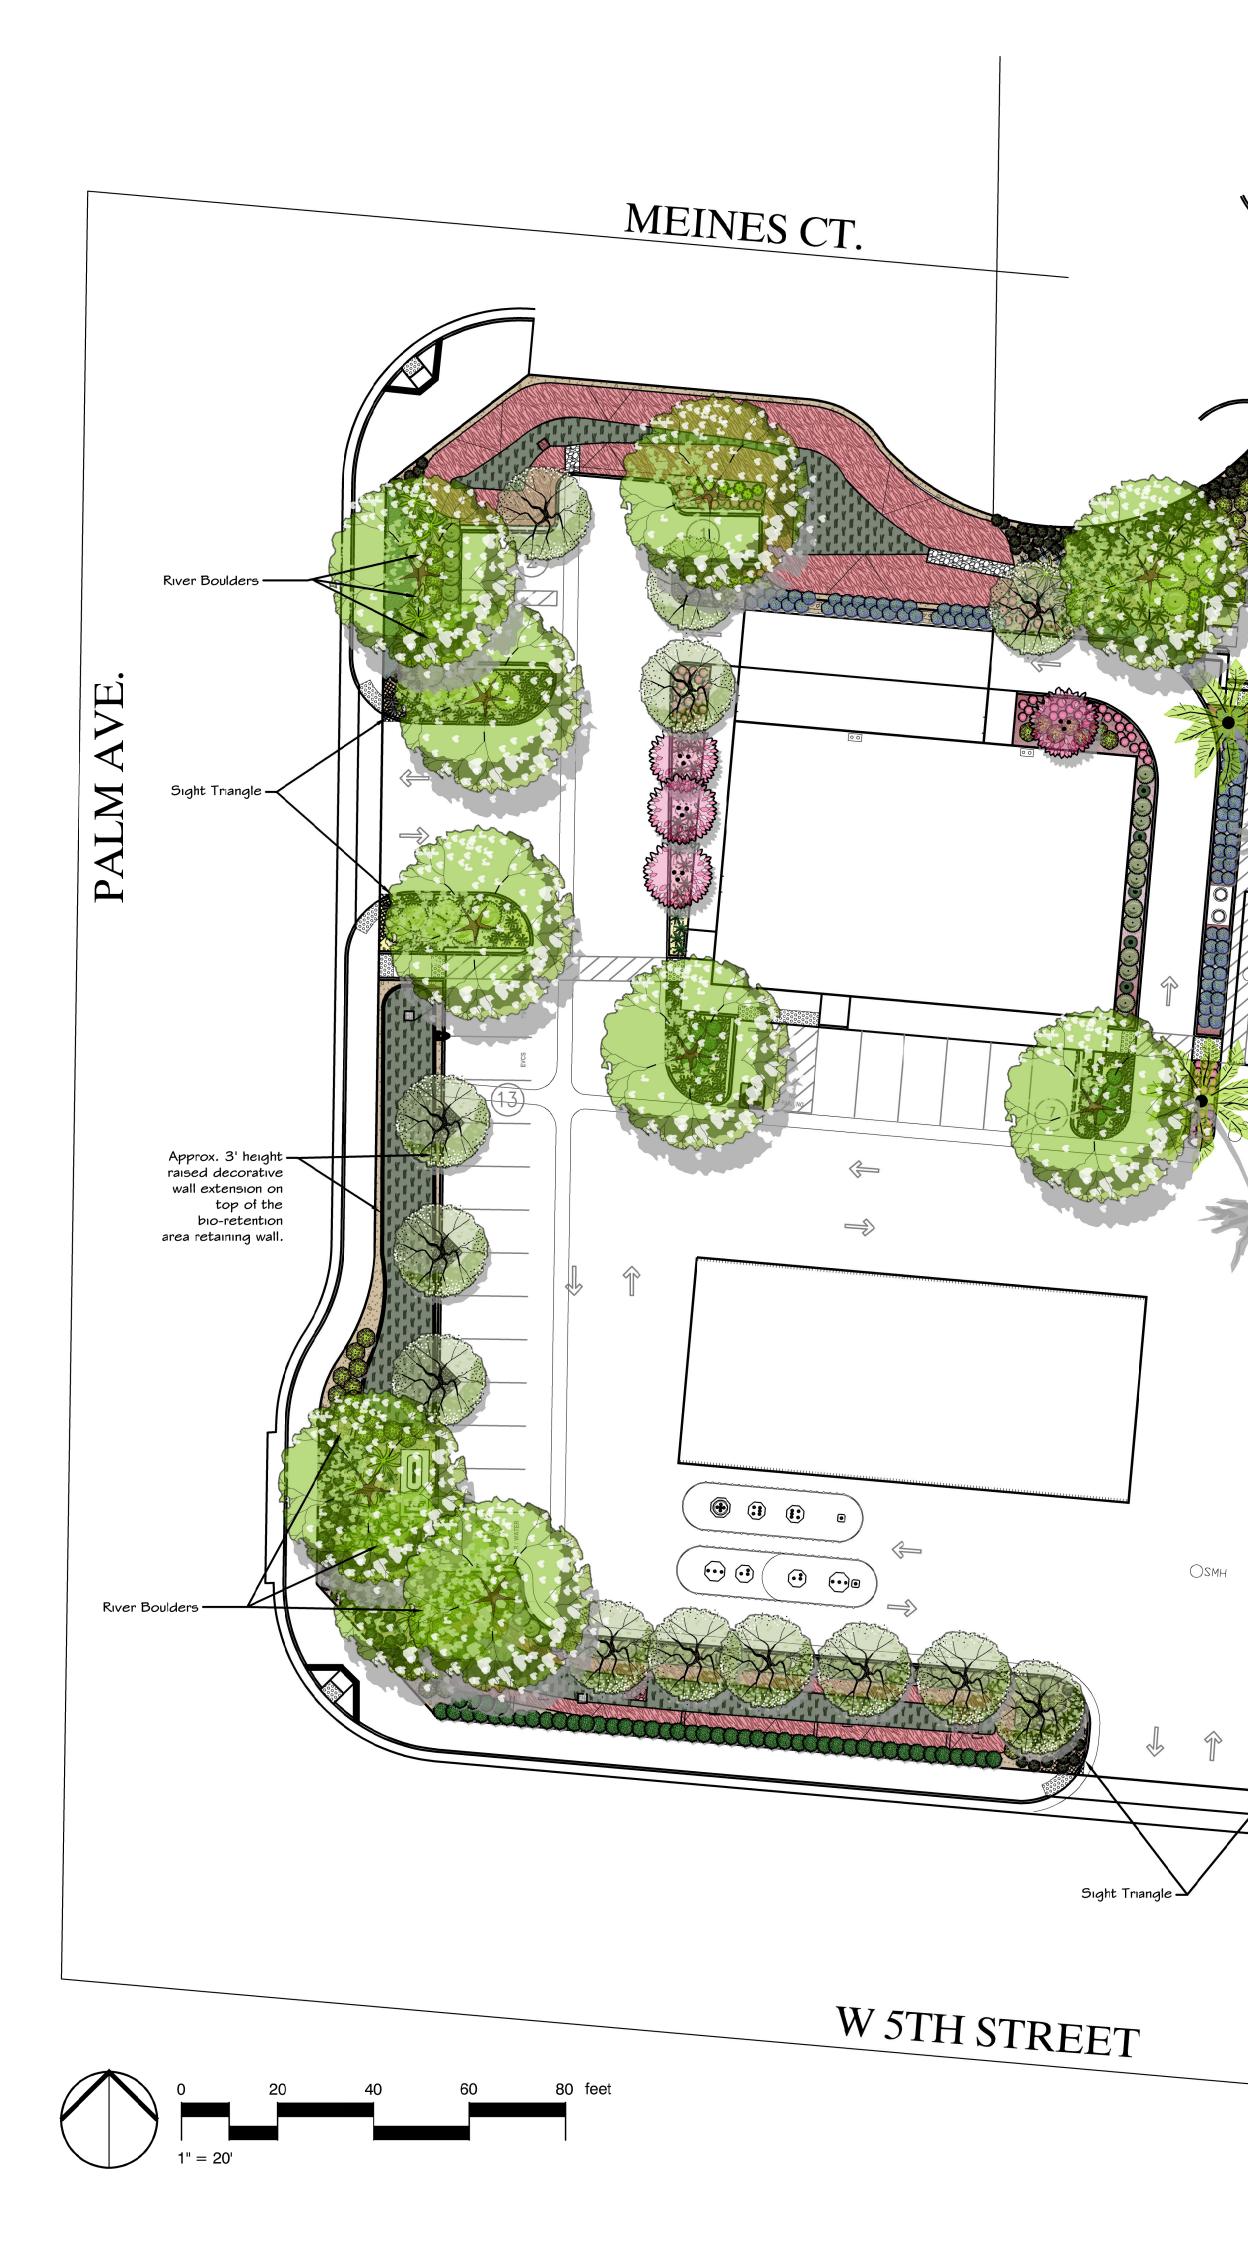

Landscape Area Calculations: Project Site Area: 79,748 S.F. / 1.83 Acres Required Landscape Area (15% of Site): 11,962 S.F. / .27 Acres Provided Landscape Area: 17,023 S.F. / .39 Acres

REVISIONS

ooth River Rock all on 4 oz. Weed oved Eq. **DEVELOPER:** Harikrisha Gas Company **PROJECT:** COMMERCIAL / RETAIL DEVELOPMENT NEC Palm Avenue and West 5th Street Highland, CA 92346

SHEET DESCRIPTION Conceptual Landscape Plan

Landscape Area Calculations: Project Site Area: 79,748 S.F. / 1.83 Acres Required Landscape Area (15% of Site): 11,962 S.F. / .27 Acres Provided Landscape Area: 17,023 S.F. / .39 Acres

| COMMON NAME                 | SIZE            |                | <u>QTY</u> | REMARKS                                                                                     | Ι                 |
|-----------------------------|-----------------|----------------|------------|---------------------------------------------------------------------------------------------|-------------------|
| Australian Willow           | 24"box          |                | 13         | WUCOLS REG. 4 - M                                                                           | l<br>I<br>I       |
| Crape Myrtle light lavender | 24" Box         |                | 4          | WUCOLS REG. 4 - M                                                                           | (<br>1            |
| Drake Elm                   | 24"box          |                | 13         | WUCOLS REG. 4 - M                                                                           | ]                 |
| COMMON NAME                 | SIZE            |                | <u>QTY</u> | REMARKS                                                                                     | F                 |
| Queen Palm                  | Min. 15` B.T.H. |                | 2          | WUCOLS REG. 4 - M                                                                           | _                 |
| COMMON NAME                 | SIZE            |                | QTY        | REMARKS                                                                                     | _                 |
| Low Boy Bank Catclaw        | 5 gal.          |                | 45         | WUCOLS REG. 4 -L                                                                            | _                 |
| Blue Flame Agave            | 5 gal           |                | 72         | WUCOLS REG. 4 - L                                                                           | C O A S S O       |
| Aloe                        | 5 gal           |                | 267        | WUCOLS REG. 4 - L                                                                           |                   |
| Pink Joey Kangaroo Paw      | 5 gal           |                | 129        | WUCOLS REG. 4 - L                                                                           | A s A ir fc o d o |
| Dwarf Strawberry Tree       | 5 gal           |                | 21         | WUCOLS REG. 4 - L                                                                           | _                 |
| Dwarf Weeping Bottlebrush   | 5 gal           |                | 71         | WUCOLS REG. 4 - M                                                                           |                   |
| Silver Dollar Plant         | 5 gal           |                | 59         | WUCOLS REG. 4 - L                                                                           |                   |
| Tiny Tower Italian Cypress  | 15 gal          |                | 10         | WUCOLS REG. 4 - L                                                                           |                   |
| Silverberry                 | 5 gal           |                | 58         | WUCOLS REG. 4 - L                                                                           |                   |
| Mauritius Hemp              | 15 gal          |                | 19         | WUCOLS REG. 4 - L                                                                           |                   |
| Red Yucca                   | 5 gal           |                | 39         | WUCOLS REG. 4 - L                                                                           |                   |
| Flamenco Red Hot Poker      | 1 gal           |                | 144        | WUCOLS REG. 4 - L                                                                           |                   |
| Mangave                     | 5 gal           |                | 25         | WUCOLS REG. 4 - L                                                                           |                   |
| Slipper                     | 5 gal           |                | 30         | WUCOLS REG. 4 - L                                                                           |                   |
| Huntington Carpet Rosemary  | 5 gal           |                | 93         | WUCOLS REG. 4 - L                                                                           |                   |
| Mexican Bush Sage           | 5 gal           |                | 16         | WUCOLS REG. 4 - L                                                                           |                   |
| COMMON NAME                 | <u>SIZE</u>     | <u>SPACING</u> | <u>QTY</u> | REMARKS                                                                                     |                   |
| Spreading Rush              | 1 gal           | 24" o.c.       | 1,266      | WUCOLS REG. 4 - M<br>BIO - 3 Vegitated Swale                                                |                   |
| Pink Flamingo Muhly Grass   | 1 gal.          | 36" o.c.       | 811        | WUCOLS REG. 4 - L                                                                           |                   |
| Blue Chalk Fingers          | 1 gal.          | 18" o.c.       | 79         | WUCOLS REG. 4 - L                                                                           |                   |
| COMMON NAME                 | SIZE            | <u>SPACING</u> | <u>QTY</u> | REMARKS                                                                                     |                   |
| Onimental Rock              | 3/4" Minus      |                | 8,637 sf   | or Approved Eq Use Local Supply<br>Install on 4 oz. Weed Fabric - Dewitt or<br>Approved Eq. |                   |
| Bark                        | None            |                | 1,037 sf   | 3" Min. Depth                                                                               |                   |