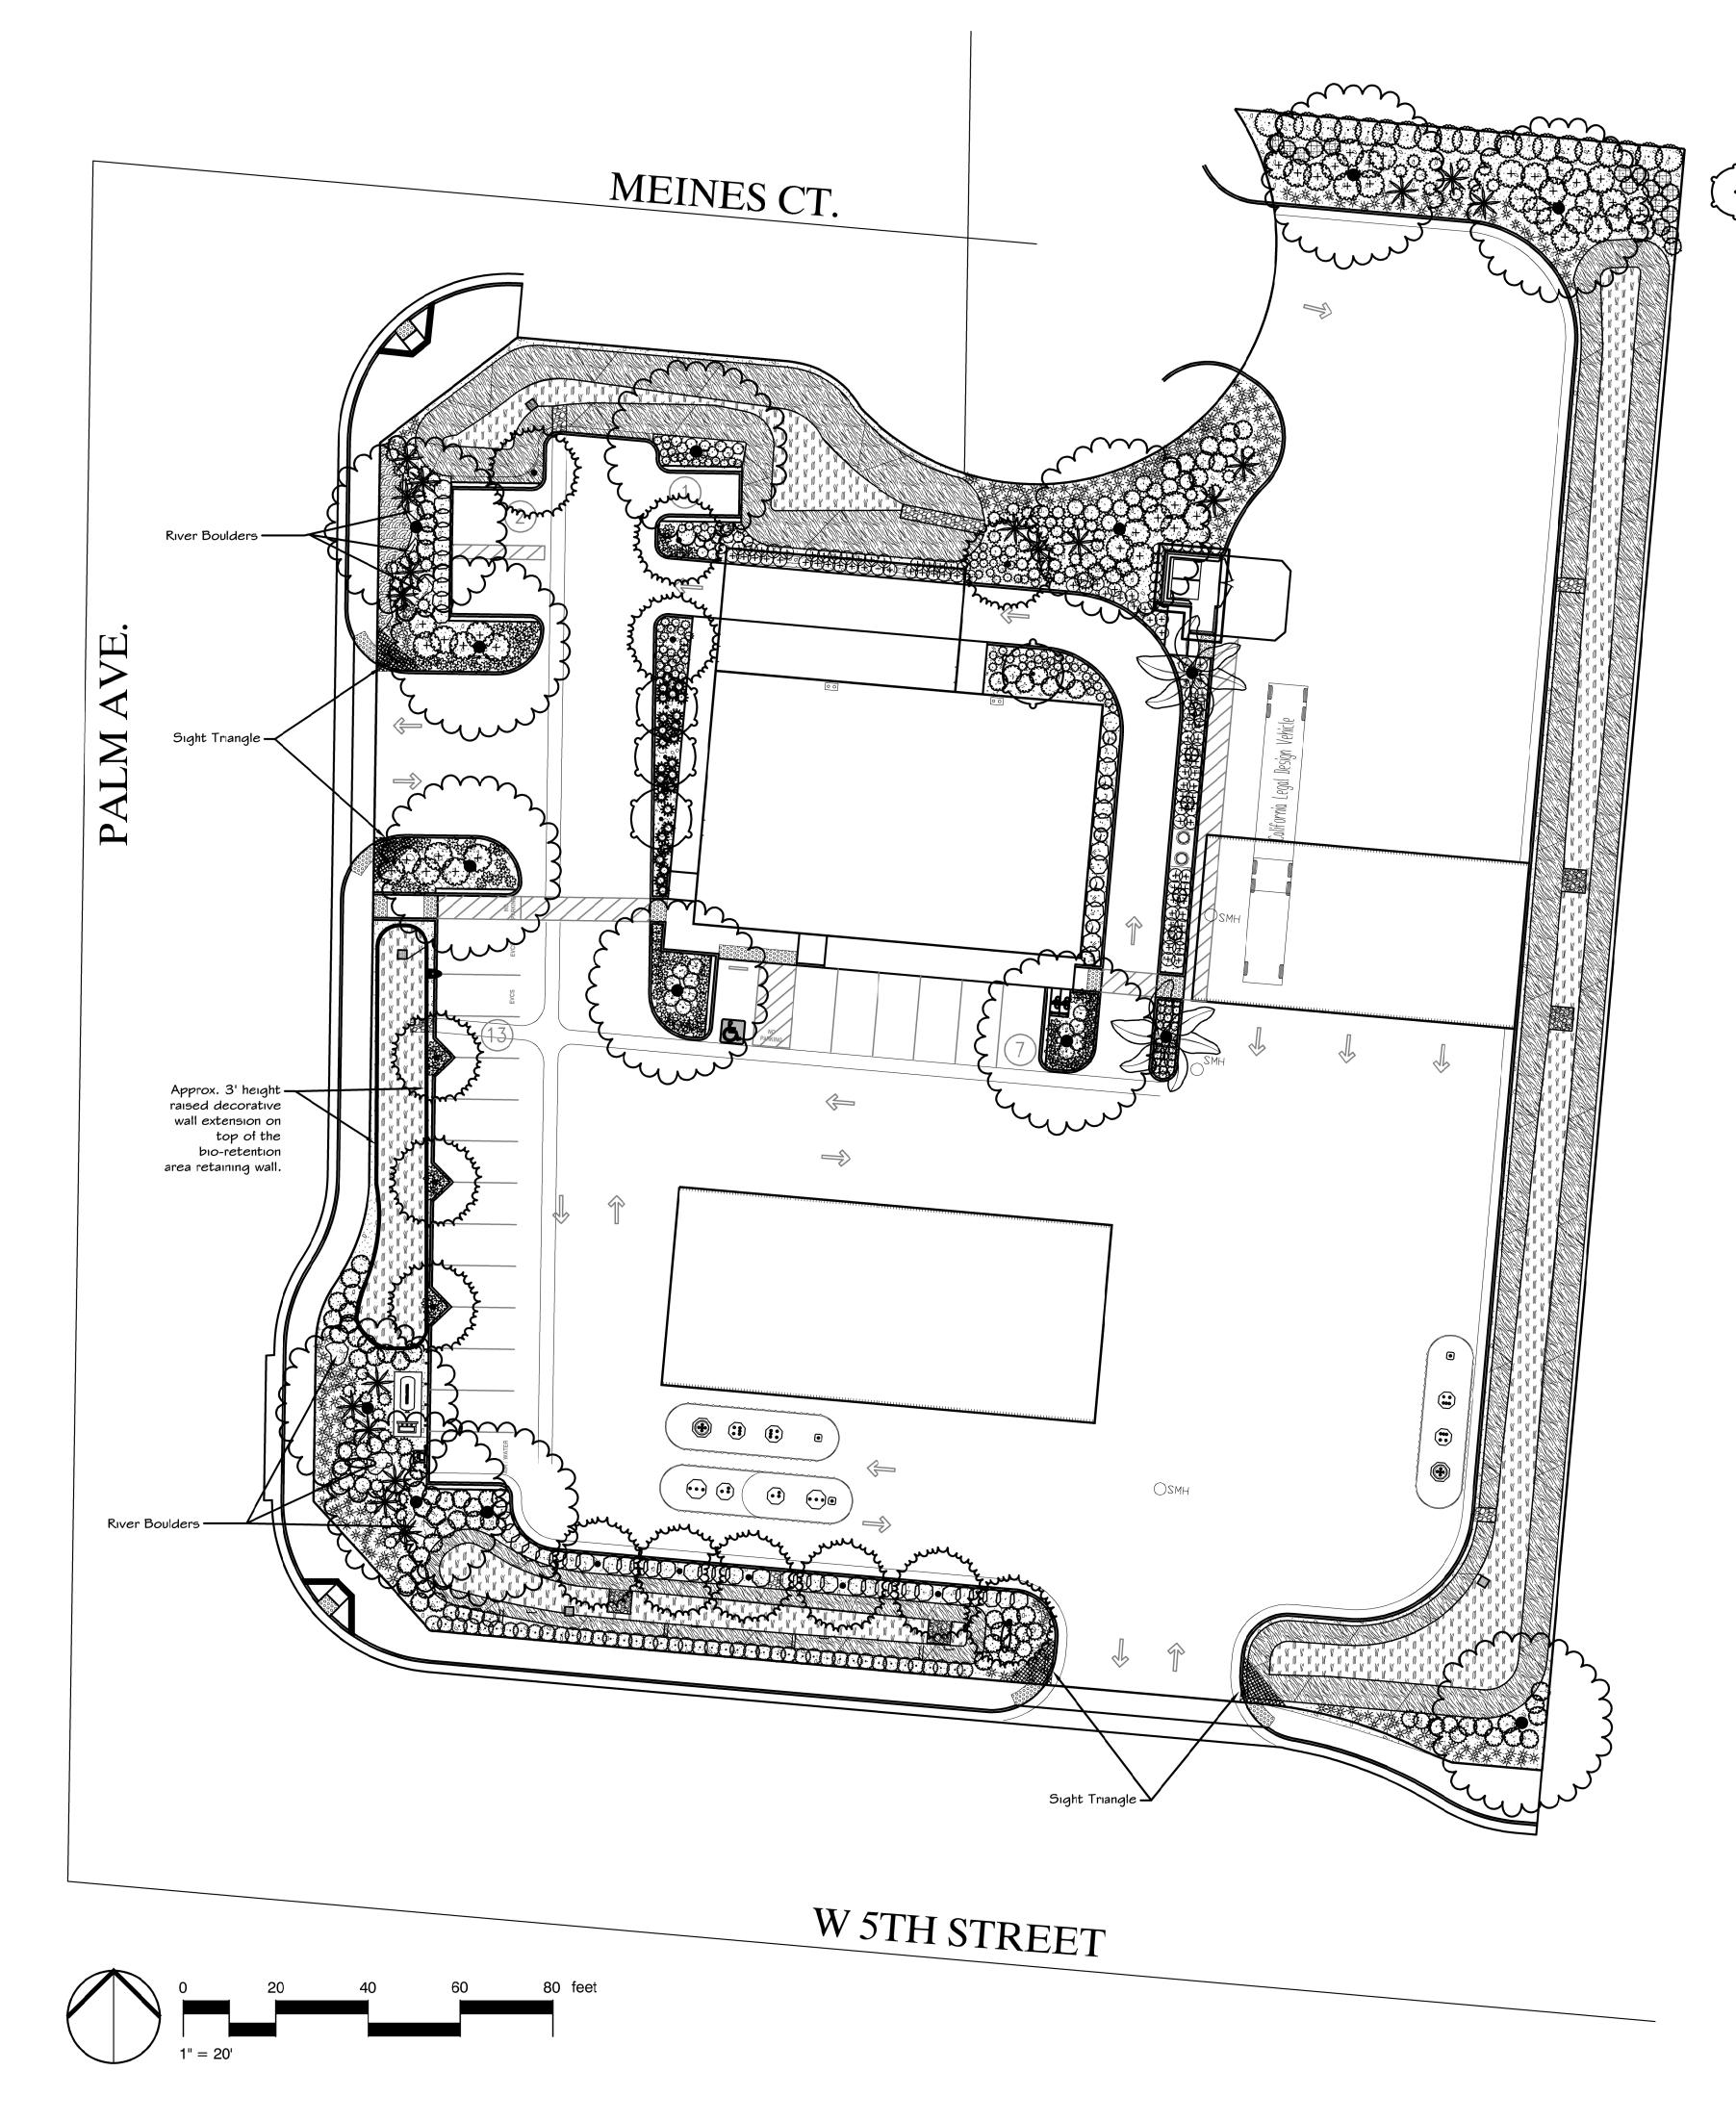

Landscape Area Calculations: Project Site Area: 79,748 S.F. / 1.83 Acres Required Landscape Area (15% of Site): 11,962 S.F. / .27 Acres Provided Landscape Area: 17,023 S.F. / .39 Acres

REVISIONS

ooth River Rock all on 4 oz. Weed oved Eq. **DEVELOPER:** Harikrisha Gas Company **PROJECT:** COMMERCIAL / RETAIL DEVELOPMENT NEC Palm Avenue and West 5th Street Highland, CA 92346

SHEET DESCRIPTION Conceptual Landscape Plan

DATE: SCALE: DRAWN BY: SHEET NUMBER

11/01/22 1" = 20' Eric Gripp

PRL-1 of