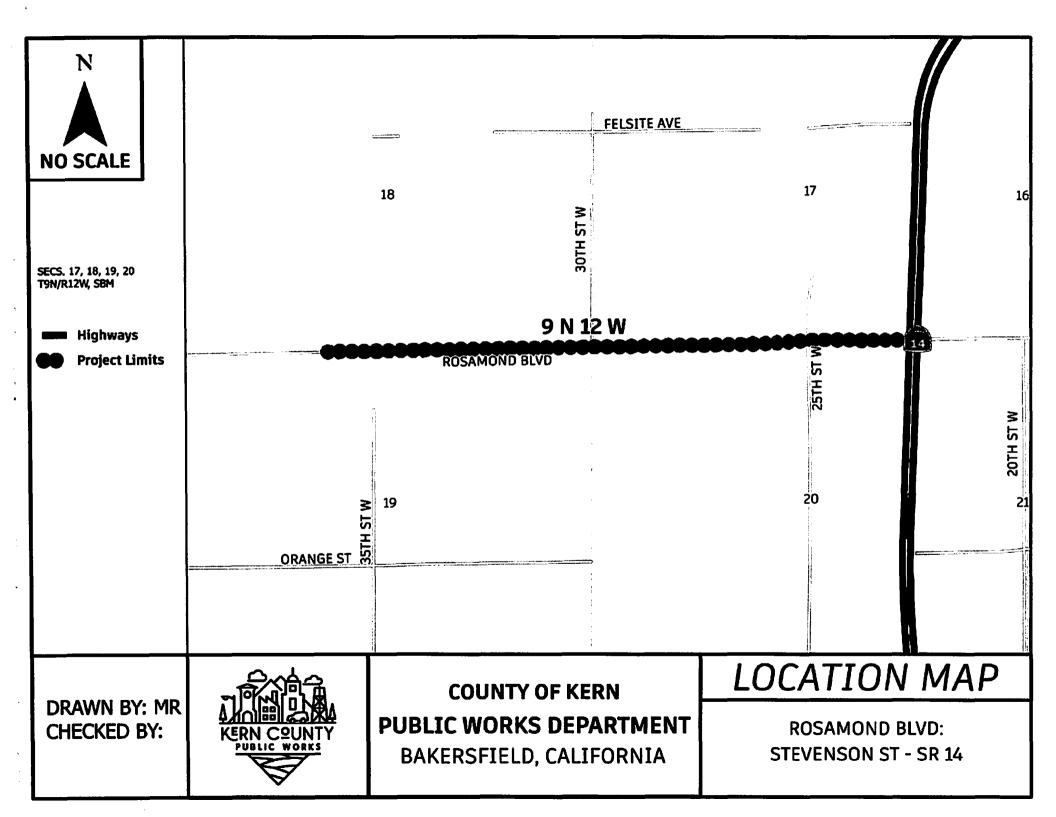

Project Title: Rosamond Boulevard Rehabilitation Project

Project Location-Specific: Rosamond Blvd from Stevenson Street to State Route 14

Project Location-City: Unincorporated

Project Location-County: Kern

FROM:

Description of Nature, Purpose, and Beneficiaries of Project:

The Kern County Public Works Department proposes a road rehabilitation of 1.35 miles of Rosamond Boulevard between Stevenson Street and State Route 14 in Rosamond (Kern County). Improvements include roadway rehabilitation, dig-outs, and resurfacing. Shoulder backing will also be placed along the roadway shoulders. All work and ground disturbance activities will occur within operational right-of-way, and no new right-of-way is proposed.