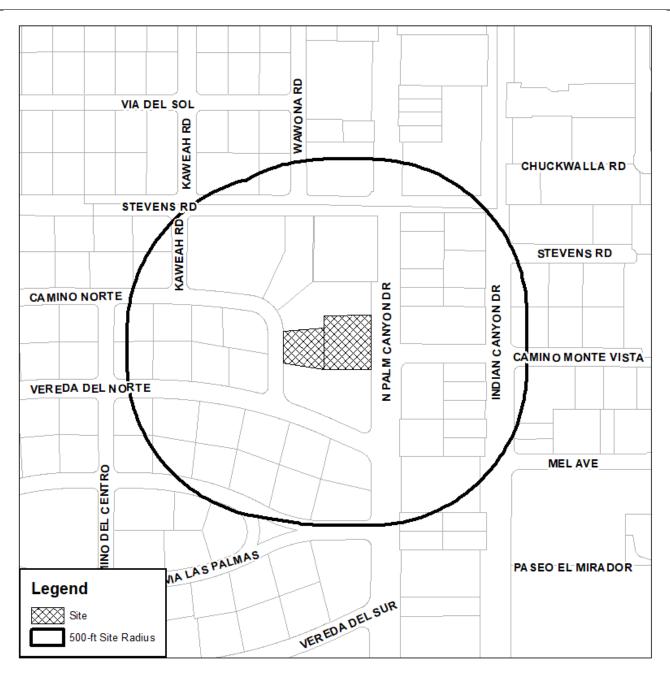

## Department of Planning Services Vicinity Map

## CITY OF PALM SPRINGS

Case #: 5.1554 CUP, TTM 38416 & 3.4289 MAJ

Address: 1424 Camino Norte