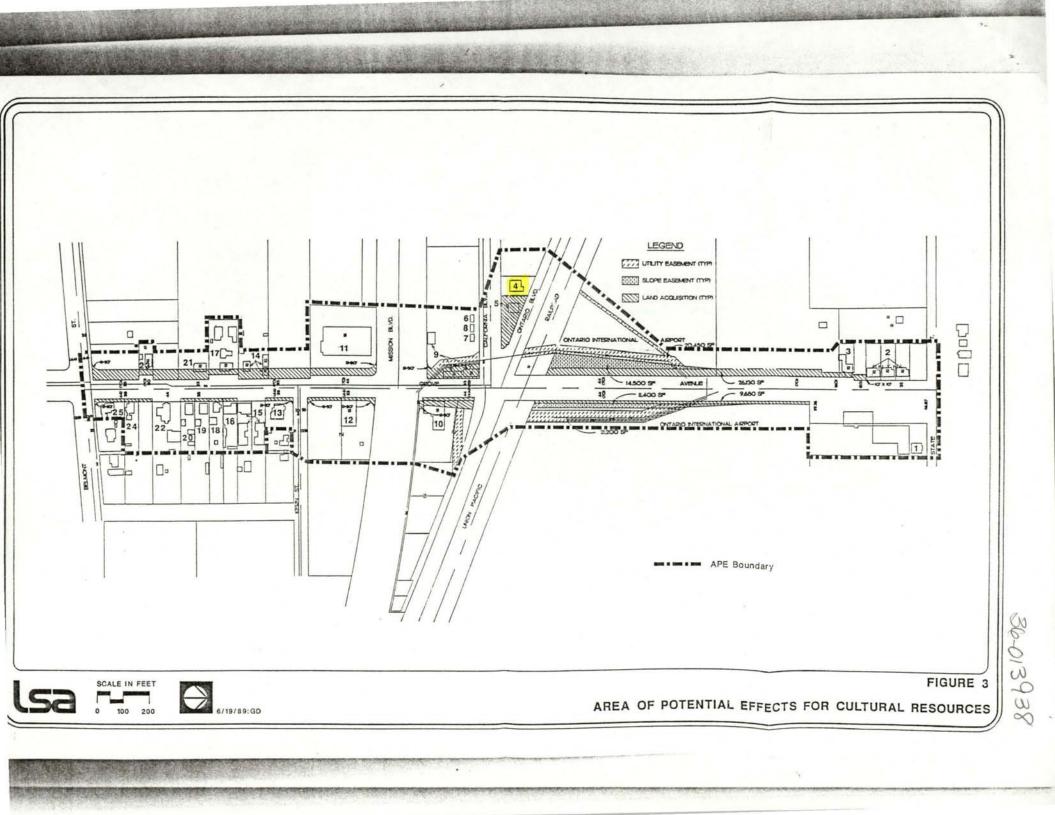

### RESOURCES

| PrimaryString | TrinomialString | ResourceName                                | OtherIDs                                                                                                                                                                                       | Xrefs              | ResType           | Age      | InfoBase      | Attribs    | ResourceCollections | RecordingEvents                                                         | Reports                                                                       | CountyName     | Maps                                              | Address                                                    | PLSS                                                                              | UTM                                                                                                                                   |
|---------------|-----------------|---------------------------------------------|------------------------------------------------------------------------------------------------------------------------------------------------------------------------------------------------|--------------------|-------------------|----------|---------------|------------|---------------------|-------------------------------------------------------------------------|-------------------------------------------------------------------------------|----------------|---------------------------------------------------|------------------------------------------------------------|-----------------------------------------------------------------------------------|---------------------------------------------------------------------------------------------------------------------------------------|
| P-36-010330   | CA-SBR-010330H  | Uning Dealer Dailand                        | Resource Name - Union Padir Rairoad;<br>Other - Southem Padir Rairoad;<br>Other - West Ine Basin Algnment;<br>Other - Union Padir Rairoad Crossing at Anderson<br>Street;<br>Other - 19-186112 | See also 36-027159 | Structure, Object | Historic | Survey, Other | AH07; HP39 | No                  | 2002 (Goodwin, R., LSA Associates, Inc.);<br>2008 (Harper, C.D., SWCA); | SB-04335, SB-05495,<br>SB-05614, SB-06720,<br>SB-07451, SB-07666,<br>SB-07955 |                | Fontana, Guasti, Ontario,<br>San Bernardino South |                                                            | TIS R4W Sec. SBBM;<br>TIS R4W NE¼ of SE¼ of Sec. 26 SBBM;<br>TIS R8W Sec. 26 SBBM | Zone 11 474310mE 3768440mN ;<br>Zone 11 435394mE 3769049mN NADB3;<br>Zone 11 472640mE 3768790mN ;<br>Zone 11 435654mE 3769057mN NADB3 |
| P-36-013937   |                 | House & Tool & Die Casting Co.              | Resource Name - House & Tool & Die Casting Co.                                                                                                                                                 |                    | Building          | Historic |               | AH15       | Unknown             | 1989 (Conrad, PHR Associates)                                           |                                                                               | San Bernardino |                                                   | 1218 Airport Ontario<br>91761                              |                                                                                   |                                                                                                                                       |
| P-36-013938   |                 | House, 1157 California, Ontario             | Resource Name - House, 1157 California, Ontario                                                                                                                                                |                    | Building          | Historic | Survey        | HP02       | No                  | 1989 (Rebecca Conrad, PHR Associates)                                   |                                                                               | San Bernardino | Ontario                                           | 1157 California Blvd<br>Ontario 91761 (APN 1049-<br>172-0) |                                                                                   |                                                                                                                                       |
| P-36-013939   |                 | The Point Café, 1173 California,<br>Ontario | Resource Name - The Point Café, 1173 California,<br>Ontario                                                                                                                                    |                    | Building          | Historic | Survey        | HP06       | No                  | 1989 (Rebecca Conrad, PHR Associates)                                   |                                                                               | San Bernardino |                                                   | 1173 California blvd<br>Ontario 91761 (APN 1049-<br>172-0) |                                                                                   |                                                                                                                                       |
| P-36-015862   |                 |                                             | 214 E Holt Blvd, Ontario;<br>Dietz Garage                                                                                                                                                      |                    |                   |          |               | HP06       |                     | 1987 (C. Hunt)                                                          |                                                                               | San Bernardino | Ontario                                           |                                                            | T1S R7W NE% of NE% of Sec. 30 SBBM                                                | Zone 11 440160mE 3769200mN NAD27                                                                                                      |
| P-36-015979   |                 |                                             | Euclid Ave Raitroad Grade Separation Properties,<br>Ontario;<br>OHP Property Number - 059380                                                                                                   |                    |                   |          |               |            |                     |                                                                         | SB-00295                                                                      | San Bernardino | Ontario                                           |                                                            |                                                                                   | Zone 11 440000mE 3769000mN NAD27                                                                                                      |