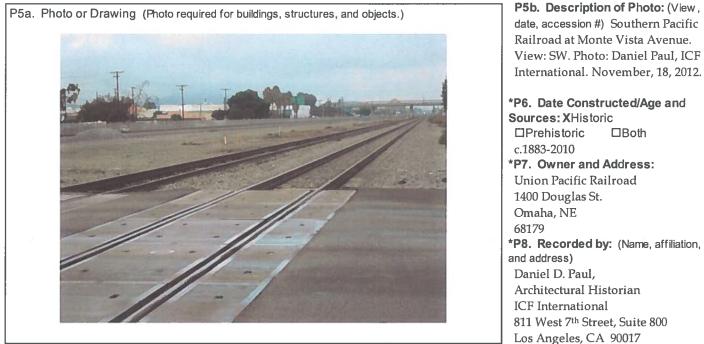

\*P3a. Description: (Describe resource and its major elements. Include design, materials, condition, alterations, size, setting, and boundaries)

The Southern Pacific Railroad at Monte Vista Avenue is a parallel set of standard gauge railroad tracks, running east-west and bisecting Monte Vista Avenue in Montclair, CA. The northern-most set of tracks within this segment feature rails, pandrol clips and concrete ties that appear to date from c.2003. The southern set of tracks has wood ties with a slightly different version of pandrol clip. The estimated replacement span of ties for active track is approximately 30 years, and this segment is believed to be less than 50 years old. The two alignments are set upon a slightly elevated ballast-covered berm. The alignment features a set of recent crossbars located at either side of Monte Vista Avenue. Concrete plates at either side of the rail are present where it traverses the paved Monte Vista Avenue. Just south of the alignments due east of Monte Vista Avenue is a wide, paved driveway that leads to the "Montclair Yard," which itself is outside of the project area. A metal call box, which appears to be less than 50 years old, is present just west of Monte Vista Avenue and south of the alignments. A standard crossing bar and signal is present at either end of Monte Vista Avenue, and they too appear to be recent.

Page 3 of 24 3

\*Recorded by: Daniel Paul, ICF International

\*Date: November 16, 2012 Continuation

Southern Pacific Railroad at Monte Vista Avenue: signal box. View: W. November, 2012.

Update

Southern Pacific Railroad at Monte Vista Avenue. From Monte Vista Avenue looking south. November, 2012.