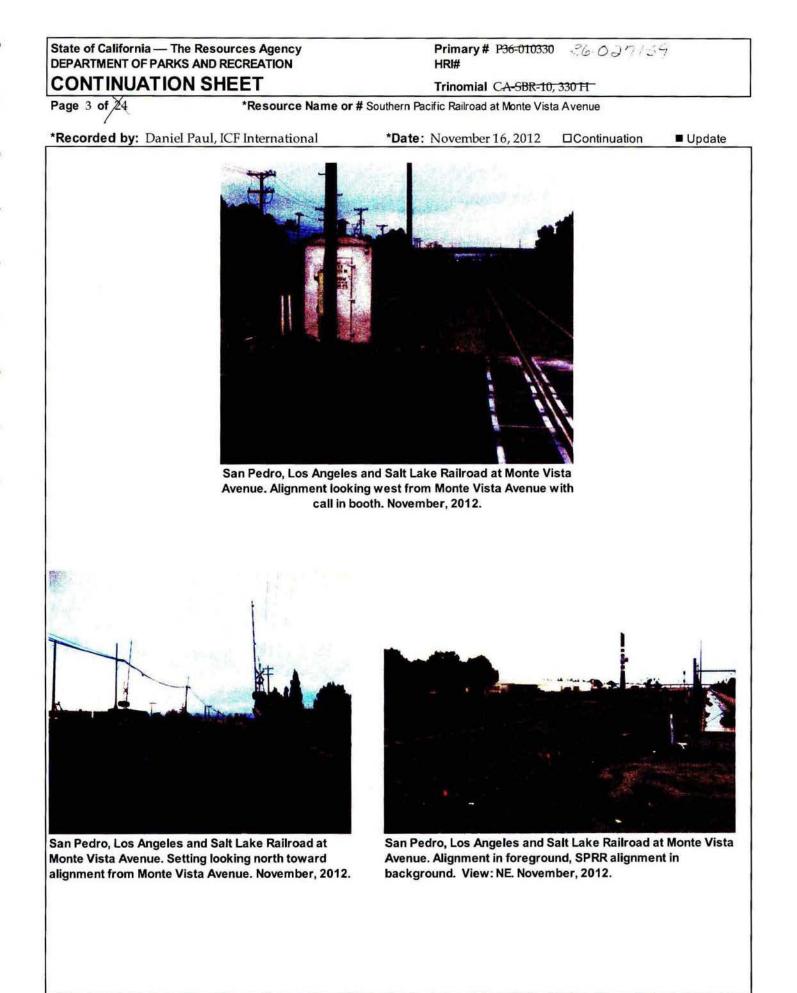

Page 3 of 24 3

\*Recorded by: Daniel Paul, ICF International

\*Date: November 16, 2012 Continuation

Southern Pacific Railroad at Monte Vista Avenue: signal box. View: W. November, 2012.

Update

Southern Pacific Railroad at Monte Vista Avenue. From Monte Vista Avenue looking south. November, 2012.