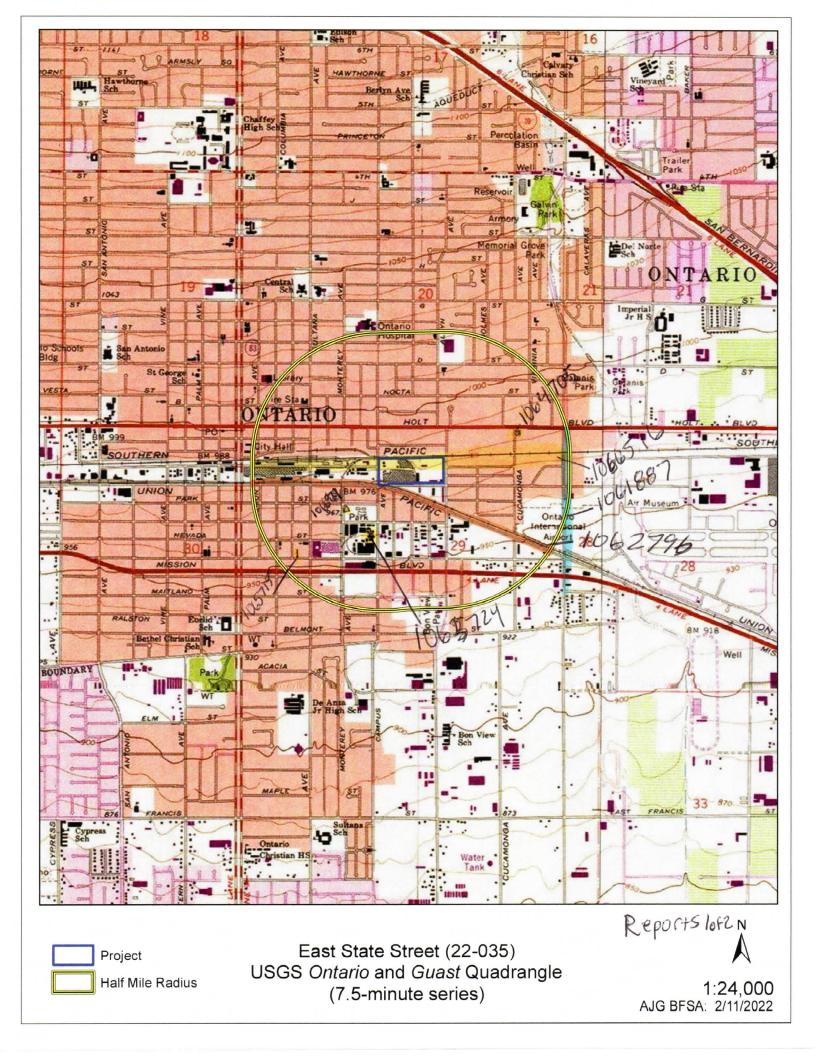

RE: Cultural Resources Records Search Results for the East State Street Project, Ontario, California

Dear Ms. Chu:

An archaeological records search has been completed for the East State Street Project located northwest of the intersection of East State Street and South Bon View Avenue in the city of Ontario, San Bernardino County, California. As part of the environmental review process, Brian F. Smith and Associates, Inc. reviewed the results of the records search compiled from data acquired from the South Central Coastal Information Center at California State University, Fullerton. The records search, which was completed on February 23, 2022, encompassed an area of one-half mile surrounding the project.

Based upon the records search results, six resources have been recorded within one-half mile of the project, none of which are within the project boundaries. The resources include historic railroad tracks, historic residential and commercial buildings, and the Euclid Avenue Railroad Grade Separation Properties.

The records search results also indicate that eight previous studies have been conducted within onehalf mile of the project, one of which (Ashkar 1999) includes the subject property. The "Cultural Resource Inventory Report for Williams Communications, Inc., Proposed Fiber Optic System Installation Project" did not result in the identification of any cultural resources.