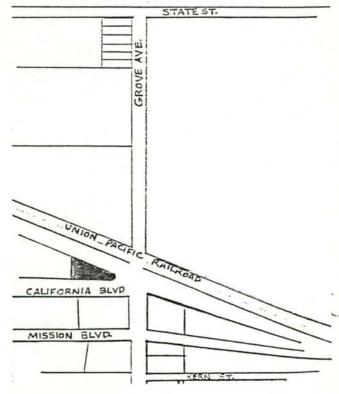

### RESOURCES

| PrimaryString | TrinomialString | ResourceName                                | OtherIDs                                                                                                                                                                                       | Xrefs              | ResType           | Age      | InfoBase      | Attribs    | ResourceCollections | RecordingEvents                                                         | Reports                                                                       | CountyName     | Maps                                              | Address                                                    | PLSS                                                                              | UTM                                                                                                                                   |
|---------------|-----------------|---------------------------------------------|------------------------------------------------------------------------------------------------------------------------------------------------------------------------------------------------|--------------------|-------------------|----------|---------------|------------|---------------------|-------------------------------------------------------------------------|-------------------------------------------------------------------------------|----------------|---------------------------------------------------|------------------------------------------------------------|-----------------------------------------------------------------------------------|---------------------------------------------------------------------------------------------------------------------------------------|
| P-36-010330   | CA-SBR-010330H  | Uning Dealer Dailand                        | Resource Name - Union Padir Rairoad;<br>Other - Southem Padir Rairoad;<br>Other - West Ine Basin Algnment;<br>Other - Union Padir Rairoad Crossing at Anderson<br>Street;<br>Other - 19-186112 | See also 36-027159 | Structure, Object | Historic | Survey, Other | AH07; HP39 | No                  | 2002 (Goodwin, R., LSA Associates, Inc.);<br>2008 (Harper, C.D., SWCA); | SB-04335, SB-05495,<br>SB-05614, SB-06720,<br>SB-07451, SB-07666,<br>SB-07955 |                | Fontana, Guasti, Ontario,<br>San Bernardino South |                                                            | TIS R4W Sec. SBBM;<br>TIS R4W NE¼ of SE¼ of Sec. 26 SBBM;<br>TIS R8W Sec. 26 SBBM | Zone 11 474310mE 3768440mN ;<br>Zone 11 435394mE 3769049mN NADB3;<br>Zone 11 472640mE 3768790mN ;<br>Zone 11 435654mE 3769057mN NADB3 |
| P-36-013937   |                 | House & Tool & Die Casting Co.              | Resource Name - House & Tool & Die Casting Co.                                                                                                                                                 |                    | Building          | Historic |               | AH15       | Unknown             | 1989 (Conrad, PHR Associates)                                           |                                                                               | San Bernardino |                                                   | 1218 Airport Ontario<br>91761                              |                                                                                   |                                                                                                                                       |
| P-36-013938   |                 | House, 1157 California, Ontario             | Resource Name - House, 1157 California, Ontario                                                                                                                                                |                    | Building          | Historic | Survey        | HP02       | No                  | 1989 (Rebecca Conrad, PHR Associates)                                   |                                                                               | San Bernardino | Ontario                                           | 1157 California Blvd<br>Ontario 91761 (APN 1049-<br>172-0) |                                                                                   |                                                                                                                                       |
| P-36-013939   |                 | The Point Café, 1173 California,<br>Ontario | Resource Name - The Point Café, 1173 California,<br>Ontario                                                                                                                                    |                    | Building          | Historic | Survey        | HP06       | No                  | 1989 (Rebecca Conrad, PHR Associates)                                   |                                                                               | San Bernardino |                                                   | 1173 California blvd<br>Ontario 91761 (APN 1049-<br>172-0) |                                                                                   |                                                                                                                                       |
| P-36-015862   |                 |                                             | 214 E Holt Blvd, Ontario;<br>Dietz Garage                                                                                                                                                      |                    |                   |          |               | HP06       |                     | 1987 (C. Hunt)                                                          |                                                                               | San Bernardino | Ontario                                           |                                                            | T1S R7W NE% of NE% of Sec. 30 SBBM                                                | Zone 11 440160mE 3769200mN NAD27                                                                                                      |
| P-36-015979   |                 |                                             | Euclid Ave Raitroad Grade Separation Properties,<br>Ontario;<br>OHP Property Number - 059380                                                                                                   |                    |                   |          |               |            |                     |                                                                         | SB-00295                                                                      | San Bernardino | Ontario                                           |                                                            |                                                                                   | Zone 11 440000mE 3769000mN NAD27                                                                                                      |