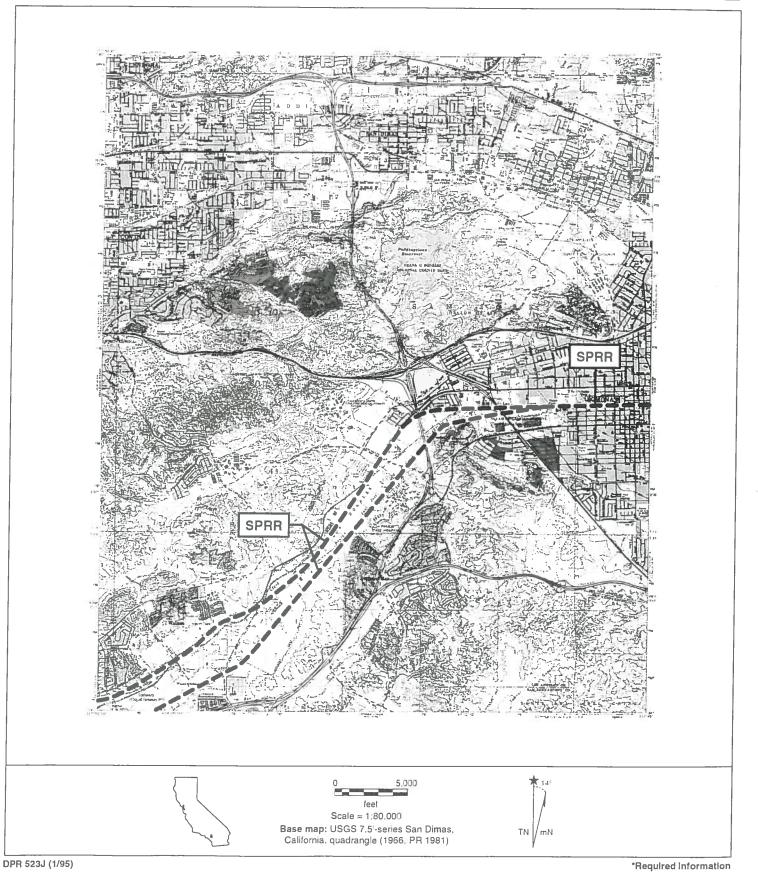

### RESOURCES

| PrimaryString | TrinomialString | ResourceName                                | OtherIDs                                                                                                                                                                                       | Xrefs              | ResType           | Age      | InfoBase      | Attribs    | ResourceCollections | RecordingEvents                                                         | Reports                                                                       | CountyName     | Maps                                              | Address                                                    | PLSS                                                                              | UTM                                                                                                                                   |
|---------------|-----------------|---------------------------------------------|------------------------------------------------------------------------------------------------------------------------------------------------------------------------------------------------|--------------------|-------------------|----------|---------------|------------|---------------------|-------------------------------------------------------------------------|-------------------------------------------------------------------------------|----------------|---------------------------------------------------|------------------------------------------------------------|-----------------------------------------------------------------------------------|---------------------------------------------------------------------------------------------------------------------------------------|
| P-36-010330   | CA-SBR-010330H  | Uning Dealer Dailand                        | Resource Name - Union Padir Rairoad;<br>Other - Southem Padir Rairoad;<br>Other - West Ine Basin Algnment;<br>Other - Union Padir Rairoad Crossing at Anderson<br>Street;<br>Other - 19-186112 | See also 36-027159 | Structure, Object | Historic | Survey, Other | AH07; HP39 | No                  | 2002 (Goodwin, R., LSA Associates, Inc.);<br>2008 (Harper, C.D., SWCA); | SB-04335, SB-05495,<br>SB-05614, SB-06720,<br>SB-07451, SB-07666,<br>SB-07955 |                | Fontana, Guasti, Ontario,<br>San Bernardino South |                                                            | TIS R4W Sec. SBBM;<br>TIS R4W NE¼ of SE¼ of Sec. 26 SBBM;<br>TIS R8W Sec. 26 SBBM | Zone 11 474310mE 3768440mN ;<br>Zone 11 435394mE 3769049mN NADB3;<br>Zone 11 472640mE 3768790mN ;<br>Zone 11 435654mE 3769057mN NADB3 |
| P-36-013937   |                 | House & Tool & Die Casting Co.              | Resource Name - House & Tool & Die Casting Co.                                                                                                                                                 |                    | Building          | Historic |               | AH15       | Unknown             | 1989 (Conrad, PHR Associates)                                           |                                                                               | San Bernardino |                                                   | 1218 Airport Ontario<br>91761                              |                                                                                   |                                                                                                                                       |
| P-36-013938   |                 | House, 1157 California, Ontario             | Resource Name - House, 1157 California, Ontario                                                                                                                                                |                    | Building          | Historic | Survey        | HP02       | No                  | 1989 (Rebecca Conrad, PHR Associates)                                   |                                                                               | San Bernardino | Ontario                                           | 1157 California Blvd<br>Ontario 91761 (APN 1049-<br>172-0) |                                                                                   |                                                                                                                                       |
| P-36-013939   |                 | The Point Café, 1173 California,<br>Ontario | Resource Name - The Point Café, 1173 California,<br>Ontario                                                                                                                                    |                    | Building          | Historic | Survey        | HP06       | No                  | 1989 (Rebecca Conrad, PHR Associates)                                   |                                                                               | San Bernardino |                                                   | 1173 California blvd<br>Ontario 91761 (APN 1049-<br>172-0) |                                                                                   |                                                                                                                                       |
| P-36-015862   |                 |                                             | 214 E Holt Blvd, Ontario;<br>Dietz Garage                                                                                                                                                      |                    |                   |          |               | HP06       |                     | 1987 (C. Hunt)                                                          |                                                                               | San Bernardino | Ontario                                           |                                                            | T1S R7W NE% of NE% of Sec. 30 SBBM                                                | Zone 11 440160mE 3769200mN NAD27                                                                                                      |
| P-36-015979   |                 |                                             | Euclid Ave Raitroad Grade Separation Properties,<br>Ontario;<br>OHP Property Number - 059380                                                                                                   |                    |                   |          |               |            |                     |                                                                         | SB-00295                                                                      | San Bernardino | Ontario                                           |                                                            |                                                                                   | Zone 11 440000mE 3769000mN NAD27                                                                                                      |

|                                                                                      | 100                            | e7666                                 | Update                    | Ce/14                                        |
|--------------------------------------------------------------------------------------|--------------------------------|---------------------------------------|---------------------------|----------------------------------------------|
| State of California — The F<br>DEPARTMENT OF PARKS A                                 |                                | Primary # P36-01<br>HRI #             | 0330                      | V                                            |
| PRIMARY RECO                                                                         | RD                             | Trinomial CA-SB                       | R-10,330 H UPPERT         | RACIC                                        |
|                                                                                      | Other Listings                 |                                       |                           |                                              |
|                                                                                      | <b>Review Code</b>             | Reviewer                              | Date                      |                                              |
| Page 1 of 24. 3                                                                      | *Resource Name o               | <b>r #:</b> Southern Pacific Railroad | l at Monte Vista Avenue   |                                              |
| <b>P1. Other Identifier:</b> South<br>Railroad; UPRR M.P. 517.37                     |                                | R; West Line Basin Alignmen           | t; Alternate Sunset Route | , Union Pacific                              |
|                                                                                      |                                |                                       |                           |                                              |
| P2. Location: 🗆 Not for Pu                                                           | Iblication D Unrestricted      | *a. County: Sa                        | an Bernardino             |                                              |
|                                                                                      | Ublication                     | •                                     | an Bernardino             | SB                                           |
| *P2. Location: □ Not for Pu<br>and (P2b and P2c or P2d. A<br>*b. USGS 7.5' Quad: Ont | Attach a Location Map as neces | •                                     |                           | <i>≤B</i><br>26 ; <del>M.D.<b>B</b>.M.</del> |