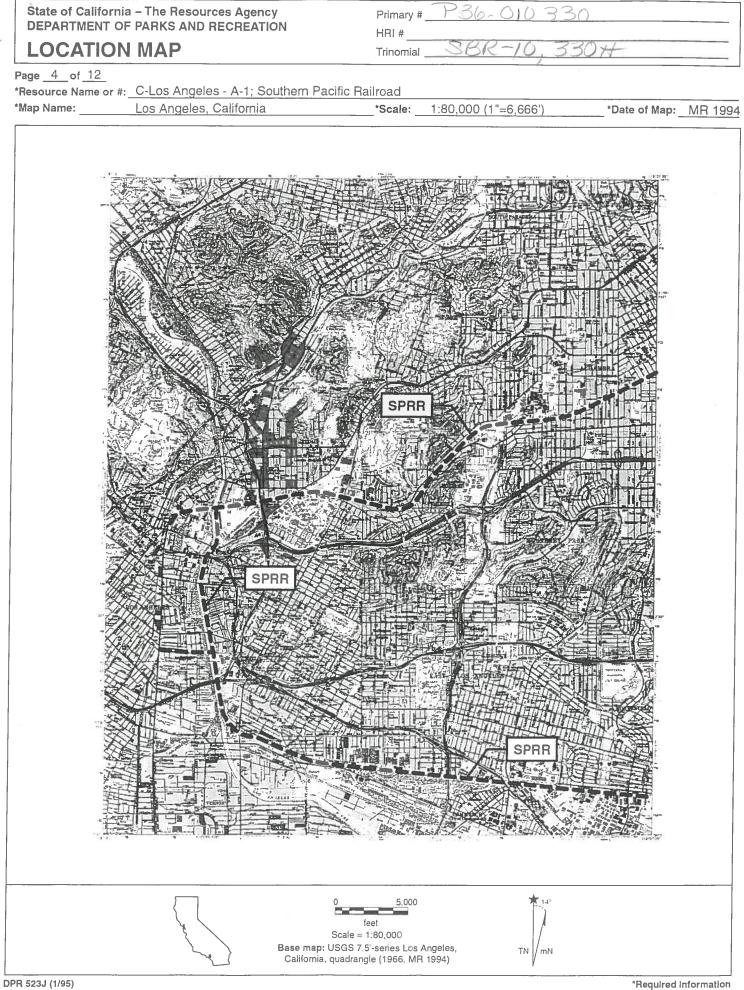

### RESOURCES

| PrimaryString | TrinomialString | ResourceName                                | OtherIDs                                                                                                                                                                                       | Xrefs              | ResType           | Age      | InfoBase      | Attribs    | ResourceCollections | RecordingEvents                                                         | Reports                                                                       | CountyName     | Maps                                              | Address                                                    | PLSS                                                                              | UTM                                                                                                                                   |
|---------------|-----------------|---------------------------------------------|------------------------------------------------------------------------------------------------------------------------------------------------------------------------------------------------|--------------------|-------------------|----------|---------------|------------|---------------------|-------------------------------------------------------------------------|-------------------------------------------------------------------------------|----------------|---------------------------------------------------|------------------------------------------------------------|-----------------------------------------------------------------------------------|---------------------------------------------------------------------------------------------------------------------------------------|
| P-36-010330   | CA-SBR-010330H  | Uning Dealer Dailand                        | Resource Name - Union Padir Rairoad;<br>Other - Southem Padir Rairoad;<br>Other - West Ine Basin Algnment;<br>Other - Union Padir Rairoad Crossing at Anderson<br>Street;<br>Other - 19-186112 | See also 36-027159 | Structure, Object | Historic | Survey, Other | AH07; HP39 | No                  | 2002 (Goodwin, R., LSA Associates, Inc.);<br>2008 (Harper, C.D., SWCA); | SB-04335, SB-05495,<br>SB-05614, SB-06720,<br>SB-07451, SB-07666,<br>SB-07955 |                | Fontana, Guasti, Ontario,<br>San Bernardino South |                                                            | TIS R4W Sec. SBBM;<br>TIS R4W NE¼ of SE¼ of Sec. 26 SBBM;<br>TIS R8W Sec. 26 SBBM | Zone 11 474310mE 3768440mN ;<br>Zone 11 435394mE 3769049mN NADB3;<br>Zone 11 472640mE 3768790mN ;<br>Zone 11 435654mE 3769057mN NADB3 |
| P-36-013937   |                 | House & Tool & Die Casting Co.              | Resource Name - House & Tool & Die Casting Co.                                                                                                                                                 |                    | Building          | Historic |               | AH15       | Unknown             | 1989 (Conrad, PHR Associates)                                           |                                                                               | San Bernardino |                                                   | 1218 Airport Ontario<br>91761                              |                                                                                   |                                                                                                                                       |
| P-36-013938   |                 | House, 1157 California, Ontario             | Resource Name - House, 1157 California, Ontario                                                                                                                                                |                    | Building          | Historic | Survey        | HP02       | No                  | 1989 (Rebecca Conrad, PHR Associates)                                   |                                                                               | San Bernardino | Ontario                                           | 1157 California Blvd<br>Ontario 91761 (APN 1049-<br>172-0) |                                                                                   |                                                                                                                                       |
| P-36-013939   |                 | The Point Café, 1173 California,<br>Ontario | Resource Name - The Point Café, 1173 California,<br>Ontario                                                                                                                                    |                    | Building          | Historic | Survey        | HP06       | No                  | 1989 (Rebecca Conrad, PHR Associates)                                   |                                                                               | San Bernardino |                                                   | 1173 California blvd<br>Ontario 91761 (APN 1049-<br>172-0) |                                                                                   |                                                                                                                                       |
| P-36-015862   |                 |                                             | 214 E Holt Blvd, Ontario;<br>Dietz Garage                                                                                                                                                      |                    |                   |          |               | HP06       |                     | 1987 (C. Hunt)                                                          |                                                                               | San Bernardino | Ontario                                           |                                                            | T1S R7W NE% of NE% of Sec. 30 SBBM                                                | Zone 11 440160mE 3769200mN NAD27                                                                                                      |
| P-36-015979   |                 |                                             | Euclid Ave Raitroad Grade Separation Properties,<br>Ontario;<br>OHP Property Number - 059380                                                                                                   |                    |                   |          |               |            |                     |                                                                         | SB-00295                                                                      | San Bernardino | Ontario                                           |                                                            |                                                                                   | Zone 11 440000mE 3769000mN NAD27                                                                                                      |

|                                                                                      | 100                            | e7666                                 | Update                    | Ce/14                                        |
|--------------------------------------------------------------------------------------|--------------------------------|---------------------------------------|---------------------------|----------------------------------------------|
| State of California — The F<br>DEPARTMENT OF PARKS A                                 |                                | Primary # P36-01<br>HRI #             | 0330                      | V                                            |
| PRIMARY RECO                                                                         | RD                             | Trinomial CA-SB                       | R-10,330 H UPPERT         | RACIC                                        |
|                                                                                      | Other Listings                 |                                       |                           |                                              |
|                                                                                      | <b>Review Code</b>             | Reviewer                              | Date                      |                                              |
| Page 1 of 24. 3                                                                      | *Resource Name o               | <b>r #:</b> Southern Pacific Railroad | l at Monte Vista Avenue   |                                              |
| <b>P1. Other Identifier:</b> South<br>Railroad; UPRR M.P. 517.37                     |                                | R; West Line Basin Alignmen           | t; Alternate Sunset Route | , Union Pacific                              |
|                                                                                      |                                |                                       |                           |                                              |
| P2. Location: 🗆 Not for Pu                                                           | Iblication D Unrestricted      | *a. County: Sa                        | an Bernardino             |                                              |
|                                                                                      | Ublication                     | •                                     | an Bernardino             | SB                                           |
| *P2. Location: □ Not for Pu<br>and (P2b and P2c or P2d. A<br>*b. USGS 7.5' Quad: Ont | Attach a Location Map as neces | •                                     |                           | <i>≤B</i><br>26 ; <del>M.D.<b>B</b>.M.</del> |