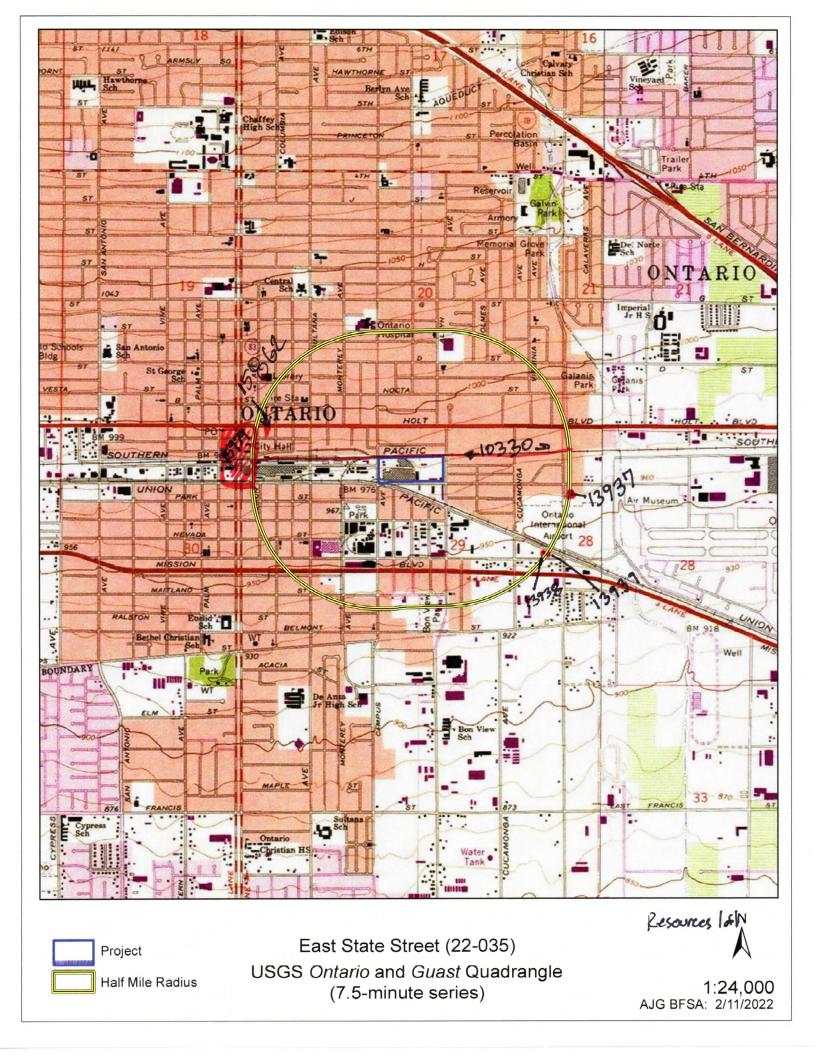

# CALIFORNIA HISTORICAL RESOURCES INFORMATION SYSTEMS RECORDS SEARCH

| Company:                | Brian F. Smith and Associates            |
|-------------------------|------------------------------------------|
| Processed By:           | Andrew Garrison                          |
| Date Processed:         | February 23, 2022                        |
| Project Identification: | East State Street (22-035)               |
| Information Center:     | South Central Coastal Information Center |
| Search Radius:          | One-Half-Mile                            |