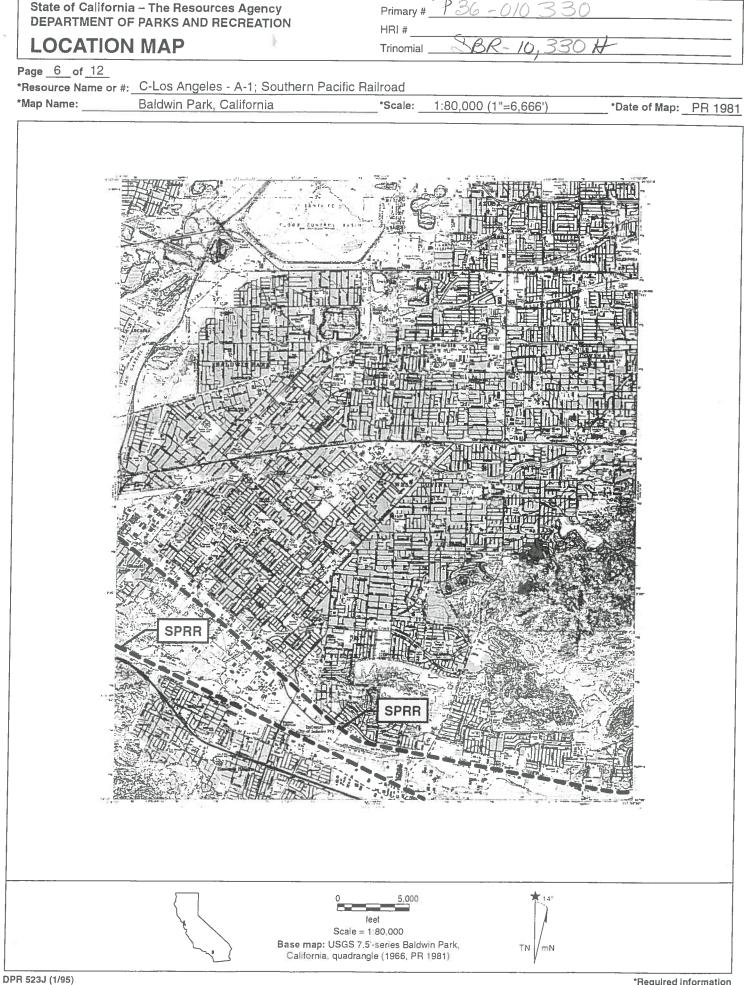

### RESOURCES

| PrimaryString | TrinomialString | ResourceName                                | OtherIDs                                                                                                                                                                                       | Xrefs              | ResType           | Age      | InfoBase      | Attribs    | ResourceCollections | RecordingEvents                                                         | Reports                                                                       | CountyName     | Maps                                              | Address                                                    | PLSS                                                                              | UTM                                                                                                                                   |
|---------------|-----------------|---------------------------------------------|------------------------------------------------------------------------------------------------------------------------------------------------------------------------------------------------|--------------------|-------------------|----------|---------------|------------|---------------------|-------------------------------------------------------------------------|-------------------------------------------------------------------------------|----------------|---------------------------------------------------|------------------------------------------------------------|-----------------------------------------------------------------------------------|---------------------------------------------------------------------------------------------------------------------------------------|
| P-36-010330   | CA-SBR-010330H  | Uning Dealer Dailand                        | Resource Name - Union Padir Rairoad;<br>Other - Southem Padir Rairoad;<br>Other - West Ine Basin Algnment;<br>Other - Union Padir Rairoad Crossing at Anderson<br>Street;<br>Other - 19-186112 | See also 36-027159 | Structure, Object | Historic | Survey, Other | AH07; HP39 | No                  | 2002 (Goodwin, R., LSA Associates, Inc.);<br>2008 (Harper, C.D., SWCA); | SB-04335, SB-05495,<br>SB-05614, SB-06720,<br>SB-07451, SB-07666,<br>SB-07955 |                | Fontana, Guasti, Ontario,<br>San Bernardino South |                                                            | TIS R4W Sec. SBBM;<br>TIS R4W NE¼ of SE¼ of Sec. 26 SBBM;<br>TIS R8W Sec. 26 SBBM | Zone 11 474310mE 3768440mN ;<br>Zone 11 435394mE 3769049mN NADB3;<br>Zone 11 472640mE 3768790mN ;<br>Zone 11 435654mE 3769057mN NADB3 |
| P-36-013937   |                 | House & Tool & Die Casting Co.              | Resource Name - House & Tool & Die Casting Co.                                                                                                                                                 |                    | Building          | Historic |               | AH15       | Unknown             | 1989 (Conrad, PHR Associates)                                           |                                                                               | San Bernardino |                                                   | 1218 Airport Ontario<br>91761                              |                                                                                   |                                                                                                                                       |
| P-36-013938   |                 | House, 1157 California, Ontario             | Resource Name - House, 1157 California, Ontario                                                                                                                                                |                    | Building          | Historic | Survey        | HP02       | No                  | 1989 (Rebecca Conrad, PHR Associates)                                   |                                                                               | San Bernardino | Ontario                                           | 1157 California Blvd<br>Ontario 91761 (APN 1049-<br>172-0) |                                                                                   |                                                                                                                                       |
| P-36-013939   |                 | The Point Café, 1173 California,<br>Ontario | Resource Name - The Point Café, 1173 California,<br>Ontario                                                                                                                                    |                    | Building          | Historic | Survey        | HP06       | No                  | 1989 (Rebecca Conrad, PHR Associates)                                   |                                                                               | San Bernardino |                                                   | 1173 California blvd<br>Ontario 91761 (APN 1049-<br>172-0) |                                                                                   |                                                                                                                                       |
| P-36-015862   |                 |                                             | 214 E Holt Blvd, Ontario;<br>Dietz Garage                                                                                                                                                      |                    |                   |          |               | HP06       |                     | 1987 (C. Hunt)                                                          |                                                                               | San Bernardino | Ontario                                           |                                                            | T1S R7W NE% of NE% of Sec. 30 SBBM                                                | Zone 11 440160mE 3769200mN NAD27                                                                                                      |
| P-36-015979   |                 |                                             | Euclid Ave Raitroad Grade Separation Properties,<br>Ontario;<br>OHP Property Number - 059380                                                                                                   |                    |                   |          |               |            |                     |                                                                         | SB-00295                                                                      | San Bernardino | Ontario                                           |                                                            |                                                                                   | Zone 11 440000mE 3769000mN NAD27                                                                                                      |

|                                                                                      | 100                            | e7666                                 | Update                    | Ce/14                                        |
|--------------------------------------------------------------------------------------|--------------------------------|---------------------------------------|---------------------------|----------------------------------------------|
| State of California — The F<br>DEPARTMENT OF PARKS A                                 |                                | Primary # P36-01<br>HRI #             | 0330                      | V                                            |
| PRIMARY RECO                                                                         | RD                             | Trinomial CA-SB                       | R-10,330 H UPPERT         | RACIC                                        |
|                                                                                      | Other Listings                 |                                       |                           |                                              |
|                                                                                      | <b>Review Code</b>             | Reviewer                              | Date                      |                                              |
| Page 1 of 24. 3                                                                      | *Resource Name o               | <b>r #:</b> Southern Pacific Railroad | l at Monte Vista Avenue   |                                              |
| <b>P1. Other Identifier:</b> South<br>Railroad; UPRR M.P. 517.37                     |                                | R; West Line Basin Alignmen           | t; Alternate Sunset Route | , Union Pacific                              |
|                                                                                      |                                |                                       |                           |                                              |
| P2. Location: 🗆 Not for Pu                                                           | Iblication D Unrestricted      | *a. County: Sa                        | an Bernardino             |                                              |
|                                                                                      | Ublication                     | •                                     | an Bernardino             | SB                                           |
| *P2. Location: □ Not for Pu<br>and (P2b and P2c or P2d. A<br>*b. USGS 7.5' Quad: Ont | Attach a Location Map as neces | •                                     |                           | <i>≤B</i><br>26 ; <del>M.D.<b>B</b>.M.</del> |