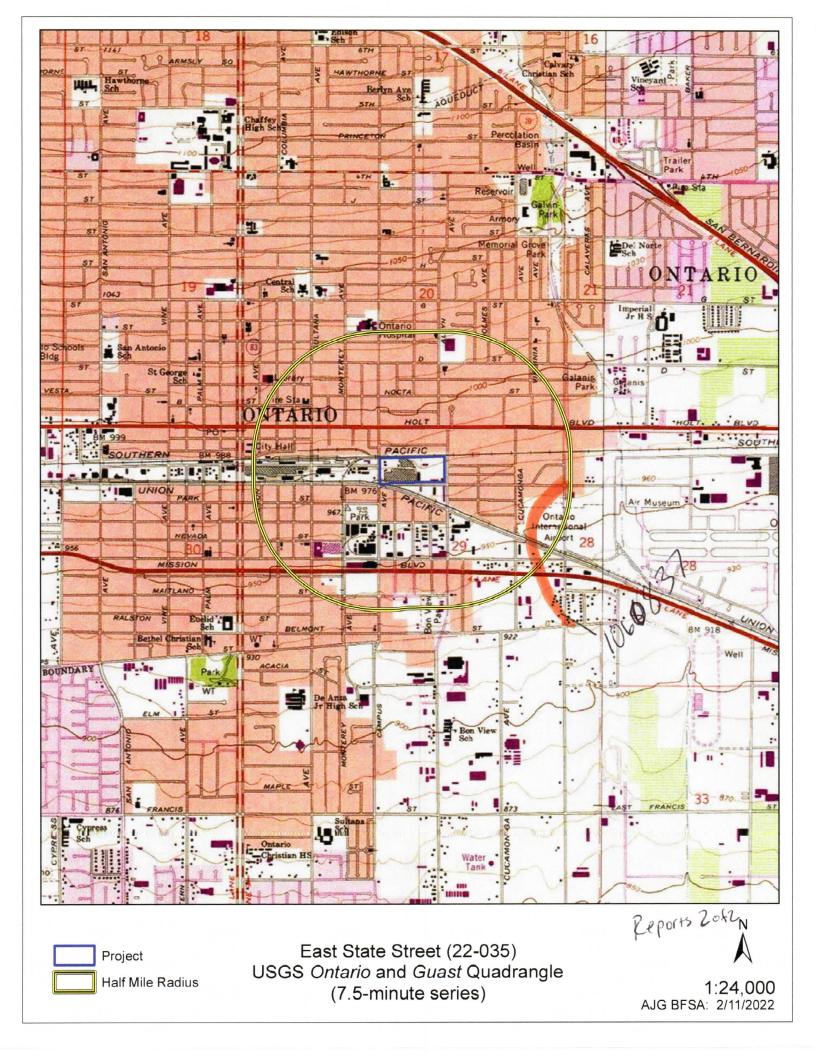

RE: Cultural Resources Records Search Results for the East State Street Project, Ontario, California

Dear Ms. Chu:

An archaeological records search has been completed for the East State Street Project located northwest of the intersection of East State Street and South Bon View Avenue in the city of Ontario, San Bernardino County, California. As part of the environmental review process, Brian F. Smith and Associates, Inc. reviewed the results of the records search compiled from data acquired from the South Central Coastal Information Center at California State University, Fullerton. The records search, which was completed on February 23, 2022, encompassed an area of one-half mile surrounding the project.

Based upon the records search results, six resources have been recorded within one-half mile of the project, none of which are within the project boundaries. The resources include historic railroad tracks, historic residential and commercial buildings, and the Euclid Avenue Railroad Grade Separation Properties.

The records search results also indicate that eight previous studies have been conducted within onehalf mile of the project, one of which (Ashkar 1999) includes the subject property. The "Cultural Resource Inventory Report for Williams Communications, Inc., Proposed Fiber Optic System Installation Project" did not result in the identification of any cultural resources.