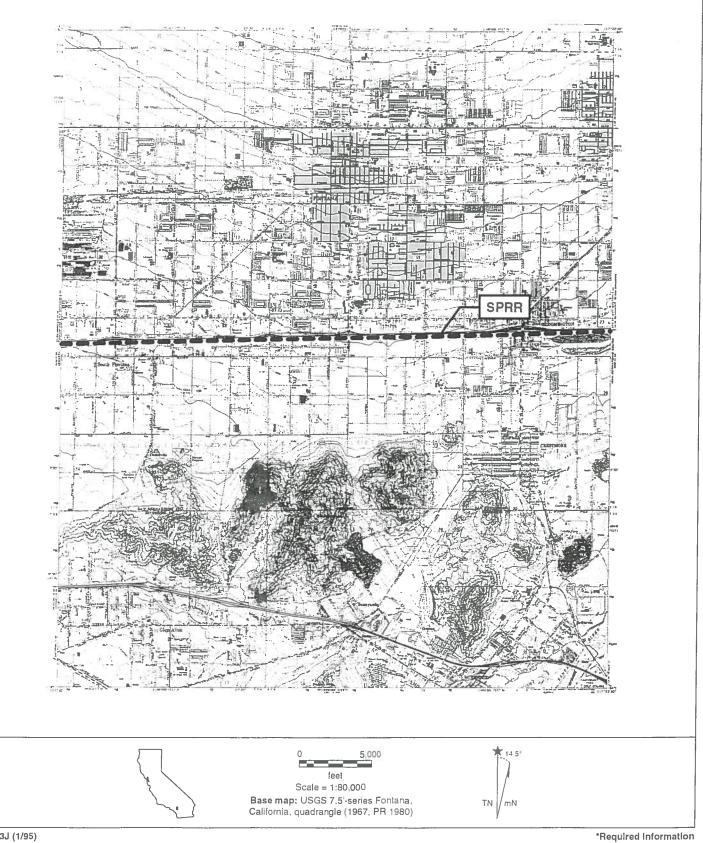

### RESOURCES

| PrimaryString | TrinomialString | ResourceName                                | OtherIDs                                                                                                                                                                                       | Xrefs              | ResType           | Age      | InfoBase      | Attribs    | ResourceCollections | RecordingEvents                                                         | Reports                                                                       | CountyName     | Maps                                              | Address                                                    | PLSS                                                                              | UTM                                                                                                                                   |
|---------------|-----------------|---------------------------------------------|------------------------------------------------------------------------------------------------------------------------------------------------------------------------------------------------|--------------------|-------------------|----------|---------------|------------|---------------------|-------------------------------------------------------------------------|-------------------------------------------------------------------------------|----------------|---------------------------------------------------|------------------------------------------------------------|-----------------------------------------------------------------------------------|---------------------------------------------------------------------------------------------------------------------------------------|
| P-36-010330   | CA-SBR-010330H  | Uning Dealer Dailand                        | Resource Name - Union Padir Rairoad;<br>Other - Southem Padir Rairoad;<br>Other - West Ine Basin Algnment;<br>Other - Union Padir Rairoad Crossing at Anderson<br>Street;<br>Other - 19-186112 | See also 36-027159 | Structure, Object | Historic | Survey, Other | AH07; HP39 | No                  | 2002 (Goodwin, R., LSA Associates, Inc.);<br>2008 (Harper, C.D., SWCA); | SB-04335, SB-05495,<br>SB-05614, SB-06720,<br>SB-07451, SB-07666,<br>SB-07955 |                | Fontana, Guasti, Ontario,<br>San Bernardino South |                                                            | TIS R4W Sec. SBBM;<br>TIS R4W NE¼ of SE¼ of Sec. 26 SBBM;<br>TIS R8W Sec. 26 SBBM | Zone 11 474310mE 3768440mN ;<br>Zone 11 435394mE 3769049mN NADB3;<br>Zone 11 472640mE 3768790mN ;<br>Zone 11 435654mE 3769057mN NADB3 |
| P-36-013937   |                 | House & Tool & Die Casting Co.              | Resource Name - House & Tool & Die Casting Co.                                                                                                                                                 |                    | Building          | Historic |               | AH15       | Unknown             | 1989 (Conrad, PHR Associates)                                           |                                                                               | San Bernardino |                                                   | 1218 Airport Ontario<br>91761                              |                                                                                   |                                                                                                                                       |
| P-36-013938   |                 | House, 1157 California, Ontario             | Resource Name - House, 1157 California, Ontario                                                                                                                                                |                    | Building          | Historic | Survey        | HP02       | No                  | 1989 (Rebecca Conrad, PHR Associates)                                   |                                                                               | San Bernardino | Ontario                                           | 1157 California Blvd<br>Ontario 91761 (APN 1049-<br>172-0) |                                                                                   |                                                                                                                                       |
| P-36-013939   |                 | The Point Café, 1173 California,<br>Ontario | Resource Name - The Point Café, 1173 California,<br>Ontario                                                                                                                                    |                    | Building          | Historic | Survey        | HP06       | No                  | 1989 (Rebecca Conrad, PHR Associates)                                   |                                                                               | San Bernardino |                                                   | 1173 California blvd<br>Ontario 91761 (APN 1049-<br>172-0) |                                                                                   |                                                                                                                                       |
| P-36-015862   |                 |                                             | 214 E Holt Blvd, Ontario;<br>Dietz Garage                                                                                                                                                      |                    |                   |          |               | HP06       |                     | 1987 (C. Hunt)                                                          |                                                                               | San Bernardino | Ontario                                           |                                                            | T1S R7W NE% of NE% of Sec. 30 SBBM                                                | Zone 11 440160mE 3769200mN NAD27                                                                                                      |
| P-36-015979   |                 |                                             | Euclid Ave Raitroad Grade Separation Properties,<br>Ontario;<br>OHP Property Number - 059380                                                                                                   |                    |                   |          |               |            |                     |                                                                         | SB-00295                                                                      | San Bernardino | Ontario                                           |                                                            |                                                                                   | Zone 11 440000mE 3769000mN NAD27                                                                                                      |

|                                                                                      | 100                            | e7666                                 | Update                    | Ce/14                                        |
|--------------------------------------------------------------------------------------|--------------------------------|---------------------------------------|---------------------------|----------------------------------------------|
| State of California — The F<br>DEPARTMENT OF PARKS A                                 |                                | Primary # P36-01<br>HRI #             | 0330                      | V                                            |
| PRIMARY RECO                                                                         | RD                             | Trinomial CA-SB                       | R-10,330 H UPPERT         | RACIC                                        |
|                                                                                      | Other Listings                 |                                       |                           |                                              |
|                                                                                      | <b>Review Code</b>             | Reviewer                              | Date                      |                                              |
| Page 1 of 24. 3                                                                      | *Resource Name o               | <b>r #:</b> Southern Pacific Railroad | l at Monte Vista Avenue   |                                              |
| <b>P1. Other Identifier:</b> South<br>Railroad; UPRR M.P. 517.37                     |                                | R; West Line Basin Alignmen           | t; Alternate Sunset Route | , Union Pacific                              |
|                                                                                      |                                |                                       |                           |                                              |
| P2. Location: 🗆 Not for Pu                                                           | Iblication D Unrestricted      | *a. County: Sa                        | an Bernardino             |                                              |
|                                                                                      | Ublication                     | •                                     | an Bernardino             | SB                                           |
| *P2. Location: □ Not for Pu<br>and (P2b and P2c or P2d. A<br>*b. USGS 7.5' Quad: Ont | Attach a Location Map as neces | •                                     |                           | <i>≤B</i><br>26 ; <del>M.D.<b>B</b>.M.</del> |