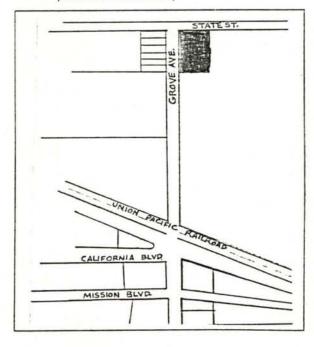

### RESOURCES

| PrimaryString | TrinomialString | ResourceName                                | OtherIDs                                                                                                                                                                                       | Xrefs              | ResType           | Age      | InfoBase      | Attribs    | ResourceCollections | RecordingEvents                                                         | Reports                                                                       | CountyName     | Maps                                              | Address                                                    | PLSS                                                                              | UTM                                                                                                                                   |
|---------------|-----------------|---------------------------------------------|------------------------------------------------------------------------------------------------------------------------------------------------------------------------------------------------|--------------------|-------------------|----------|---------------|------------|---------------------|-------------------------------------------------------------------------|-------------------------------------------------------------------------------|----------------|---------------------------------------------------|------------------------------------------------------------|-----------------------------------------------------------------------------------|---------------------------------------------------------------------------------------------------------------------------------------|
| P-36-010330   | CA-SBR-010330H  | Uning Dealer Dailand                        | Resource Name - Union Padir Rairoad;<br>Other - Southem Padir Rairoad;<br>Other - West Ine Basin Algnment;<br>Other - Union Padir Rairoad Crossing at Anderson<br>Street;<br>Other - 19-186112 | See also 36-027159 | Structure, Object | Historic | Survey, Other | AH07; HP39 | No                  | 2002 (Goodwin, R., LSA Associates, Inc.);<br>2008 (Harper, C.D., SWCA); | SB-04335, SB-05495,<br>SB-05614, SB-06720,<br>SB-07451, SB-07666,<br>SB-07955 |                | Fontana, Guasti, Ontario,<br>San Bernardino South |                                                            | TIS R4W Sec. SBBM;<br>TIS R4W NE¼ of SE¼ of Sec. 26 SBBM;<br>TIS R8W Sec. 26 SBBM | Zone 11 474310mE 3768440mN ;<br>Zone 11 435394mE 3769049mN NADB3;<br>Zone 11 472640mE 3768790mN ;<br>Zone 11 435654mE 3769057mN NADB3 |
| P-36-013937   |                 | House & Tool & Die Casting Co.              | Resource Name - House & Tool & Die Casting Co.                                                                                                                                                 |                    | Building          | Historic |               | AH15       | Unknown             | 1989 (Conrad, PHR Associates)                                           |                                                                               | San Bernardino |                                                   | 1218 Airport Ontario<br>91761                              |                                                                                   |                                                                                                                                       |
| P-36-013938   |                 | House, 1157 California, Ontario             | Resource Name - House, 1157 California, Ontario                                                                                                                                                |                    | Building          | Historic | Survey        | HP02       | No                  | 1989 (Rebecca Conrad, PHR Associates)                                   |                                                                               | San Bernardino | Ontario                                           | 1157 California Blvd<br>Ontario 91761 (APN 1049-<br>172-0) |                                                                                   |                                                                                                                                       |
| P-36-013939   |                 | The Point Café, 1173 California,<br>Ontario | Resource Name - The Point Café, 1173 California,<br>Ontario                                                                                                                                    |                    | Building          | Historic | Survey        | HP06       | No                  | 1989 (Rebecca Conrad, PHR Associates)                                   |                                                                               | San Bernardino |                                                   | 1173 California blvd<br>Ontario 91761 (APN 1049-<br>172-0) |                                                                                   |                                                                                                                                       |
| P-36-015862   |                 |                                             | 214 E Holt Blvd, Ontario;<br>Dietz Garage                                                                                                                                                      |                    |                   |          |               | HP06       |                     | 1987 (C. Hunt)                                                          |                                                                               | San Bernardino | Ontario                                           |                                                            | T1S R7W NE% of NE% of Sec. 30 SBBM                                                | Zone 11 440160mE 3769200mN NAD27                                                                                                      |
| P-36-015979   |                 |                                             | Euclid Ave Raitroad Grade Separation Properties,<br>Ontario;<br>OHP Property Number - 059380                                                                                                   |                    |                   |          |               |            |                     |                                                                         | SB-00295                                                                      | San Bernardino | Ontario                                           |                                                            |                                                                                   | Zone 11 440000mE 3769000mN NAD27                                                                                                      |