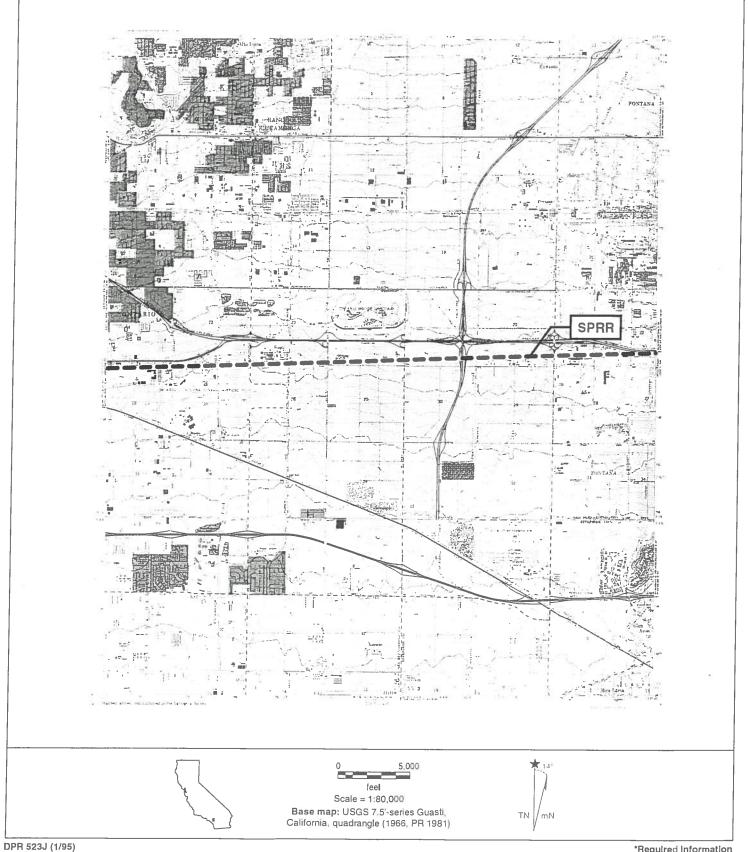

### RESOURCES

| PrimaryString | TrinomialString | ResourceName                                | OtherIDs                                                                                                                                                                                       | Xrefs              | ResType           | Age      | InfoBase      | Attribs    | ResourceCollections | RecordingEvents                                                         | Reports                                                                       | CountyName     | Maps                                              | Address                                                    | PLSS                                                                              | UTM                                                                                                                                   |
|---------------|-----------------|---------------------------------------------|------------------------------------------------------------------------------------------------------------------------------------------------------------------------------------------------|--------------------|-------------------|----------|---------------|------------|---------------------|-------------------------------------------------------------------------|-------------------------------------------------------------------------------|----------------|---------------------------------------------------|------------------------------------------------------------|-----------------------------------------------------------------------------------|---------------------------------------------------------------------------------------------------------------------------------------|
| P-36-010330   | CA-SBR-010330H  | Uning Dealer Dailand                        | Resource Name - Union Padir Rairoad;<br>Other - Southem Padir Rairoad;<br>Other - West Ine Basin Algnment;<br>Other - Union Padir Rairoad Crossing at Anderson<br>Street;<br>Other - 19-186112 | See also 36-027159 | Structure, Object | Historic | Survey, Other | AH07; HP39 | No                  | 2002 (Goodwin, R., LSA Associates, Inc.);<br>2008 (Harper, C.D., SWCA); | SB-04335, SB-05495,<br>SB-05614, SB-06720,<br>SB-07451, SB-07666,<br>SB-07955 |                | Fontana, Guasti, Ontario,<br>San Bernardino South |                                                            | TIS R4W Sec. SBBM;<br>TIS R4W NE¼ of SE¼ of Sec. 26 SBBM;<br>TIS R8W Sec. 26 SBBM | Zone 11 474310mE 3768440mN ;<br>Zone 11 435394mE 3769049mN NADB3;<br>Zone 11 472640mE 3768790mN ;<br>Zone 11 435654mE 3769057mN NADB3 |
| P-36-013937   |                 | House & Tool & Die Casting Co.              | Resource Name - House & Tool & Die Casting Co.                                                                                                                                                 |                    | Building          | Historic |               | AH15       | Unknown             | 1989 (Conrad, PHR Associates)                                           |                                                                               | San Bernardino |                                                   | 1218 Airport Ontario<br>91761                              |                                                                                   |                                                                                                                                       |
| P-36-013938   |                 | House, 1157 California, Ontario             | Resource Name - House, 1157 California, Ontario                                                                                                                                                |                    | Building          | Historic | Survey        | HP02       | No                  | 1989 (Rebecca Conrad, PHR Associates)                                   |                                                                               | San Bernardino | Ontario                                           | 1157 California Blvd<br>Ontario 91761 (APN 1049-<br>172-0) |                                                                                   |                                                                                                                                       |
| P-36-013939   |                 | The Point Café, 1173 California,<br>Ontario | Resource Name - The Point Café, 1173 California,<br>Ontario                                                                                                                                    |                    | Building          | Historic | Survey        | HP06       | No                  | 1989 (Rebecca Conrad, PHR Associates)                                   |                                                                               | San Bernardino |                                                   | 1173 California blvd<br>Ontario 91761 (APN 1049-<br>172-0) |                                                                                   |                                                                                                                                       |
| P-36-015862   |                 |                                             | 214 E Holt Blvd, Ontario;<br>Dietz Garage                                                                                                                                                      |                    |                   |          |               | HP06       |                     | 1987 (C. Hunt)                                                          |                                                                               | San Bernardino | Ontario                                           |                                                            | T1S R7W NE% of NE% of Sec. 30 SBBM                                                | Zone 11 440160mE 3769200mN NAD27                                                                                                      |
| P-36-015979   |                 |                                             | Euclid Ave Raitroad Grade Separation Properties,<br>Ontario;<br>OHP Property Number - 059380                                                                                                   |                    |                   |          |               |            |                     |                                                                         | SB-00295                                                                      | San Bernardino | Ontario                                           |                                                            |                                                                                   | Zone 11 440000mE 3769000mN NAD27                                                                                                      |

|                                                                                      | 100                            | e7666                                 | Update                    | Ce/14                                        |
|--------------------------------------------------------------------------------------|--------------------------------|---------------------------------------|---------------------------|----------------------------------------------|
| State of California — The F<br>DEPARTMENT OF PARKS A                                 |                                | Primary # P36-01<br>HRI #             | 0330                      | V                                            |
| PRIMARY RECO                                                                         | RD                             | Trinomial CA-SB                       | R-10,330 H UPPERT         | RACIC                                        |
|                                                                                      | Other Listings                 |                                       |                           |                                              |
|                                                                                      | <b>Review Code</b>             | Reviewer                              | Date                      |                                              |
| Page 1 of 24. 3                                                                      | *Resource Name o               | <b>r #:</b> Southern Pacific Railroad | l at Monte Vista Avenue   |                                              |
| <b>P1. Other Identifier:</b> South<br>Railroad; UPRR M.P. 517.37                     |                                | R; West Line Basin Alignmen           | t; Alternate Sunset Route | , Union Pacific                              |
|                                                                                      |                                |                                       |                           |                                              |
| P2. Location: 🗆 Not for Pu                                                           | Iblication D Unrestricted      | *a. County: Sa                        | an Bernardino             |                                              |
|                                                                                      | Ublication                     | •                                     | an Bernardino             | SB                                           |
| *P2. Location: □ Not for Pu<br>and (P2b and P2c or P2d. A<br>*b. USGS 7.5' Quad: Ont | Attach a Location Map as neces | •                                     |                           | <i>≤B</i><br>26 ; <del>M.D.<b>B</b>.M.</del> |