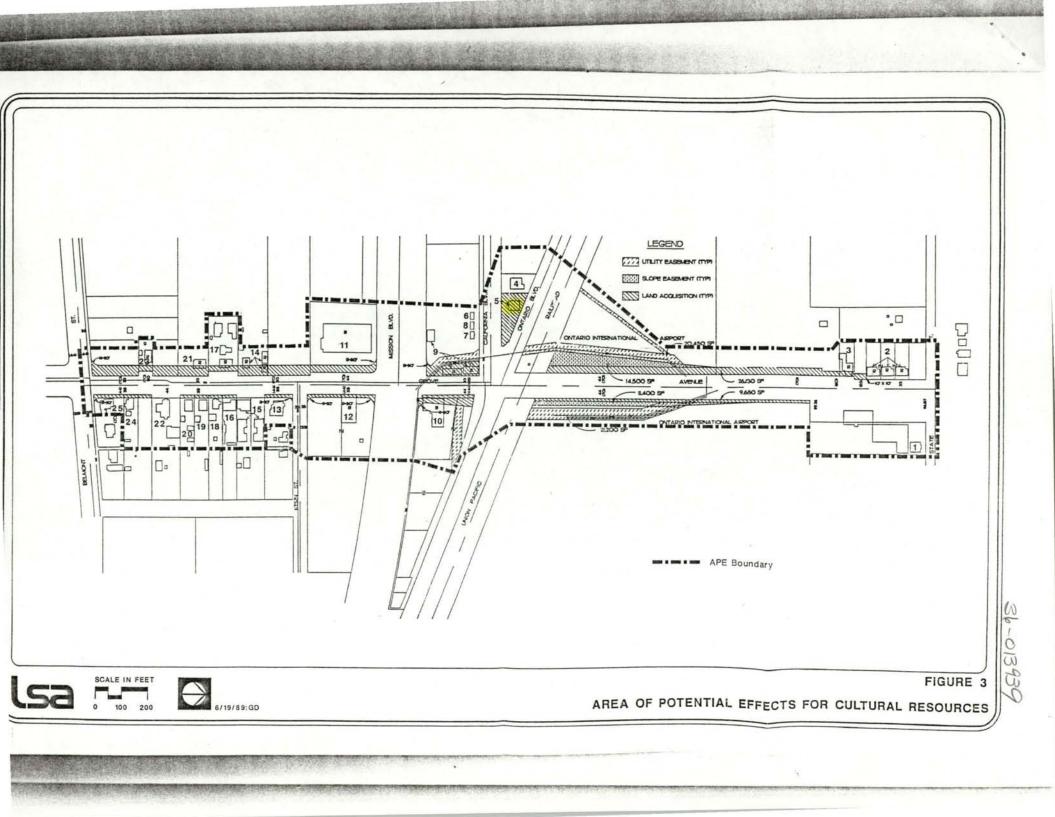

RE: Cultural Resources Records Search Results for the East State Street Project, Ontario, California

Dear Ms. Chu:

An archaeological records search has been completed for the East State Street Project located northwest of the intersection of East State Street and South Bon View Avenue in the city of Ontario, San Bernardino County, California. As part of the environmental review process, Brian F. Smith and Associates, Inc. reviewed the results of the records search compiled from data acquired from the South Central Coastal Information Center at California State University, Fullerton. The records search, which was completed on February 23, 2022, encompassed an area of one-half mile surrounding the project.

Based upon the records search results, six resources have been recorded within one-half mile of the project, none of which are within the project boundaries. The resources include historic railroad tracks, historic residential and commercial buildings, and the Euclid Avenue Railroad Grade Separation Properties.

The records search results also indicate that eight previous studies have been conducted within onehalf mile of the project, one of which (Ashkar 1999) includes the subject property. The "Cultural Resource Inventory Report for Williams Communications, Inc., Proposed Fiber Optic System Installation Project" did not result in the identification of any cultural resources.