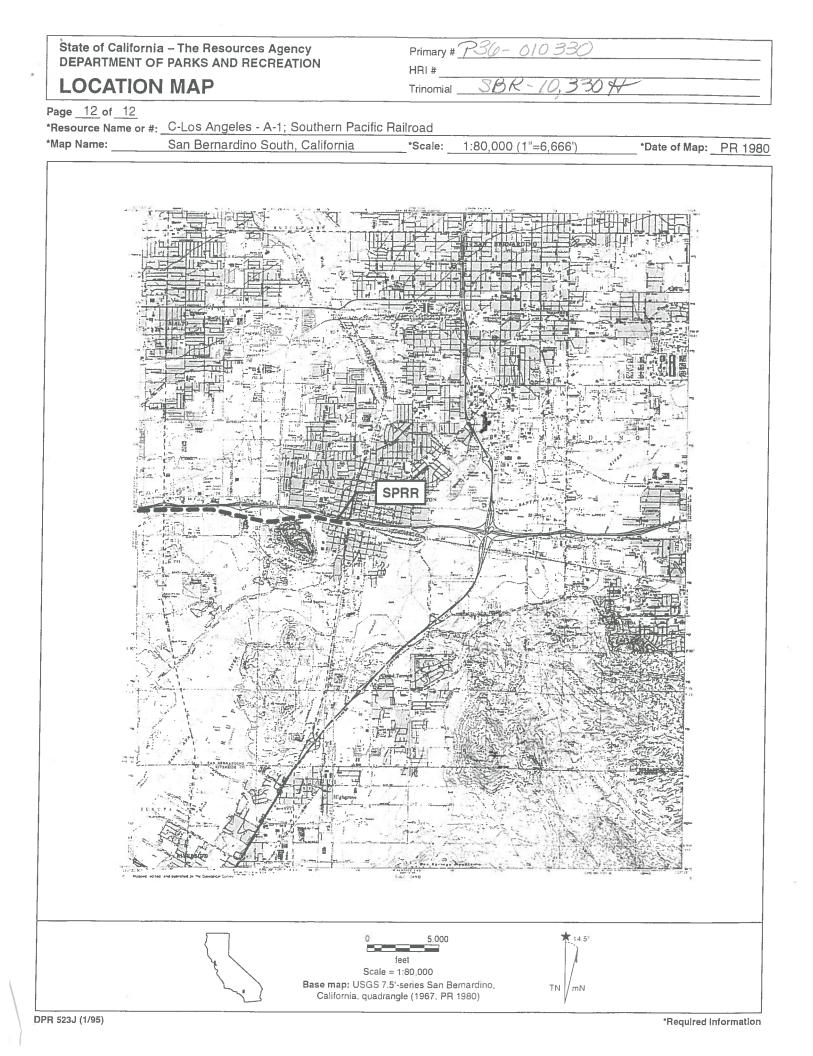

### RESOURCES

| PrimaryString | TrinomialString | ResourceName                                | OtherIDs                                                                                                                                                                                       | Xrefs              | ResType           | Age      | InfoBase      | Attribs    | ResourceCollections | RecordingEvents                                                         | Reports                                                                       | CountyName     | Maps                                              | Address                                                    | PLSS                                                                              | UTM                                                                                                                                   |
|---------------|-----------------|---------------------------------------------|------------------------------------------------------------------------------------------------------------------------------------------------------------------------------------------------|--------------------|-------------------|----------|---------------|------------|---------------------|-------------------------------------------------------------------------|-------------------------------------------------------------------------------|----------------|---------------------------------------------------|------------------------------------------------------------|-----------------------------------------------------------------------------------|---------------------------------------------------------------------------------------------------------------------------------------|
| P-36-010330   | CA-SBR-010330H  | Uning Dealer Dailand                        | Resource Name - Union Padir Rairoad;<br>Other - Southem Padir Rairoad;<br>Other - West Ine Basin Algnment;<br>Other - Union Padir Rairoad Crossing at Anderson<br>Street;<br>Other - 19-186112 | See also 36-027159 | Structure, Object | Historic | Survey, Other | AH07; HP39 | No                  | 2002 (Goodwin, R., LSA Associates, Inc.);<br>2008 (Harper, C.D., SWCA); | SB-04335, SB-05495,<br>SB-05614, SB-06720,<br>SB-07451, SB-07666,<br>SB-07955 |                | Fontana, Guasti, Ontario,<br>San Bernardino South |                                                            | TIS R4W Sec. SBBM;<br>TIS R4W NE¼ of SE¼ of Sec. 26 SBBM;<br>TIS R8W Sec. 26 SBBM | Zone 11 474310mE 3768440mN ;<br>Zone 11 435394mE 3769049mN NADB3;<br>Zone 11 472640mE 3768790mN ;<br>Zone 11 435654mE 3769057mN NADB3 |
| P-36-013937   |                 | House & Tool & Die Casting Co.              | Resource Name - House & Tool & Die Casting Co.                                                                                                                                                 |                    | Building          | Historic |               | AH15       | Unknown             | 1989 (Conrad, PHR Associates)                                           |                                                                               | San Bernardino |                                                   | 1218 Airport Ontario<br>91761                              |                                                                                   |                                                                                                                                       |
| P-36-013938   |                 | House, 1157 California, Ontario             | Resource Name - House, 1157 California, Ontario                                                                                                                                                |                    | Building          | Historic | Survey        | HP02       | No                  | 1989 (Rebecca Conrad, PHR Associates)                                   |                                                                               | San Bernardino | Ontario                                           | 1157 California Blvd<br>Ontario 91761 (APN 1049-<br>172-0) |                                                                                   |                                                                                                                                       |
| P-36-013939   |                 | The Point Café, 1173 California,<br>Ontario | Resource Name - The Point Café, 1173 California,<br>Ontario                                                                                                                                    |                    | Building          | Historic | Survey        | HP06       | No                  | 1989 (Rebecca Conrad, PHR Associates)                                   |                                                                               | San Bernardino |                                                   | 1173 California blvd<br>Ontario 91761 (APN 1049-<br>172-0) |                                                                                   |                                                                                                                                       |
| P-36-015862   |                 |                                             | 214 E Holt Blvd, Ontario;<br>Dietz Garage                                                                                                                                                      |                    |                   |          |               | HP06       |                     | 1987 (C. Hunt)                                                          |                                                                               | San Bernardino | Ontario                                           |                                                            | T1S R7W NE% of NE% of Sec. 30 SBBM                                                | Zone 11 440160mE 3769200mN NAD27                                                                                                      |
| P-36-015979   |                 |                                             | Euclid Ave Raitroad Grade Separation Properties,<br>Ontario;<br>OHP Property Number - 059380                                                                                                   |                    |                   |          |               |            |                     |                                                                         | SB-00295                                                                      | San Bernardino | Ontario                                           |                                                            |                                                                                   | Zone 11 440000mE 3769000mN NAD27                                                                                                      |

|                                                                                      | 100                            | e7666                                 | Update                    | Ce/14                                        |
|--------------------------------------------------------------------------------------|--------------------------------|---------------------------------------|---------------------------|----------------------------------------------|
| State of California — The F<br>DEPARTMENT OF PARKS A                                 |                                | Primary # P36-01<br>HRI #             | 0330                      | V                                            |
| PRIMARY RECO                                                                         | RD                             | Trinomial CA-SB                       | R-10,330 H UPPERT         | RACIC                                        |
|                                                                                      | Other Listings                 |                                       |                           |                                              |
|                                                                                      | <b>Review Code</b>             | Reviewer                              | Date                      |                                              |
| Page 1 of 24. 3                                                                      | *Resource Name o               | <b>r #:</b> Southern Pacific Railroad | l at Monte Vista Avenue   |                                              |
| <b>P1. Other Identifier:</b> South<br>Railroad; UPRR M.P. 517.37                     |                                | R; West Line Basin Alignmen           | t; Alternate Sunset Route | , Union Pacific                              |
|                                                                                      |                                |                                       |                           |                                              |
| P2. Location: 🗆 Not for Pu                                                           | Iblication D Unrestricted      | *a. County: Sa                        | an Bernardino             |                                              |
|                                                                                      | Ublication                     | •                                     | an Bernardino             | SB                                           |
| *P2. Location: □ Not for Pu<br>and (P2b and P2c or P2d. A<br>*b. USGS 7.5' Quad: Ont | Attach a Location Map as neces | •                                     |                           | <i>≤B</i><br>26 ; <del>M.D.<b>B</b>.M.</del> |