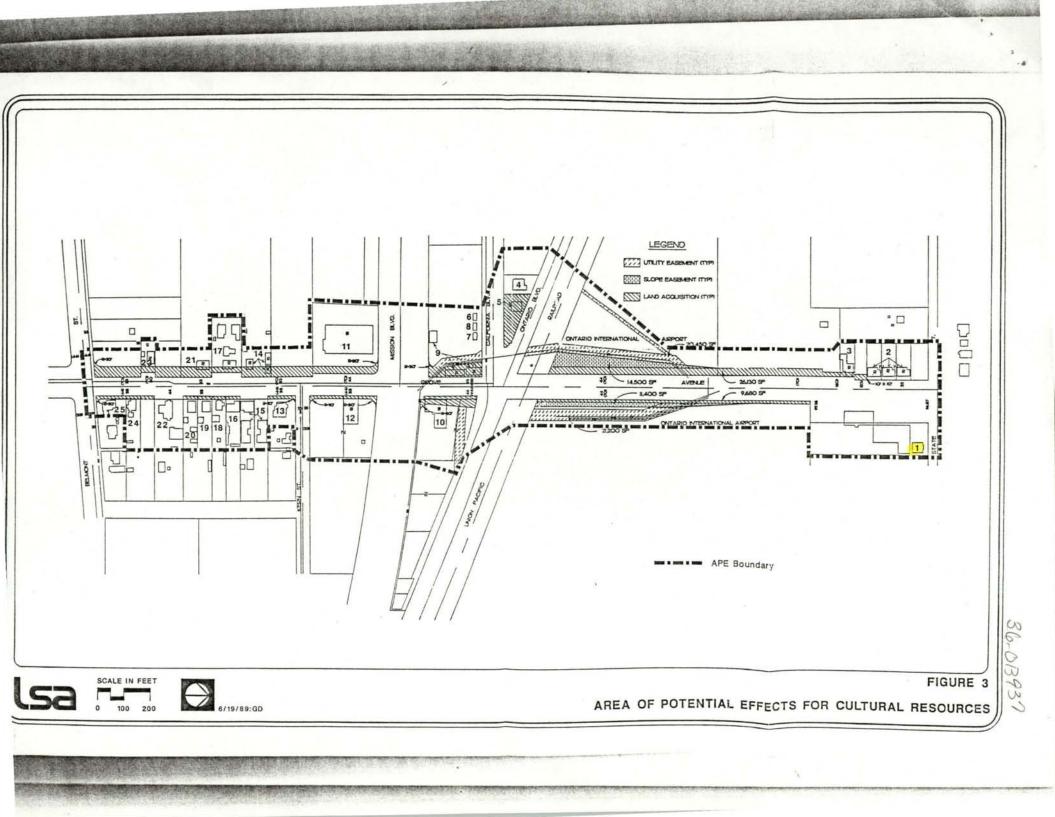

RE: Cultural Resources Records Search Results for the East State Street Project, Ontario, California

Dear Ms. Chu:

An archaeological records search has been completed for the East State Street Project located northwest of the intersection of East State Street and South Bon View Avenue in the city of Ontario, San Bernardino County, California. As part of the environmental review process, Brian F. Smith and Associates, Inc. reviewed the results of the records search compiled from data acquired from the South Central Coastal Information Center at California State University, Fullerton. The records search, which was completed on February 23, 2022, encompassed an area of one-half mile surrounding the project.

Based upon the records search results, six resources have been recorded within one-half mile of the project, none of which are within the project boundaries. The resources include historic railroad tracks, historic residential and commercial buildings, and the Euclid Avenue Railroad Grade Separation Properties.

The records search results also indicate that eight previous studies have been conducted within onehalf mile of the project, one of which (Ashkar 1999) includes the subject property. The "Cultural Resource Inventory Report for Williams Communications, Inc., Proposed Fiber Optic System Installation Project" did not result in the identification of any cultural resources.