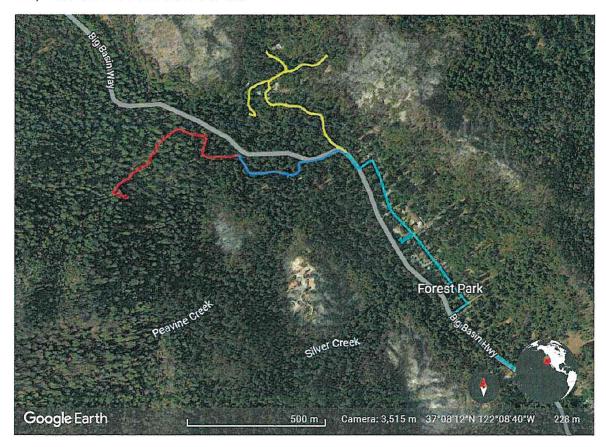

## Notice of Exemption - Attachment #1

## **Project Location**

Boulder Creek and environs. CA-236 from Boulder Brook Dr to Acorn Dr, Hazel Brake from CA-236 to end, West Park Ave from Park Ave to end.