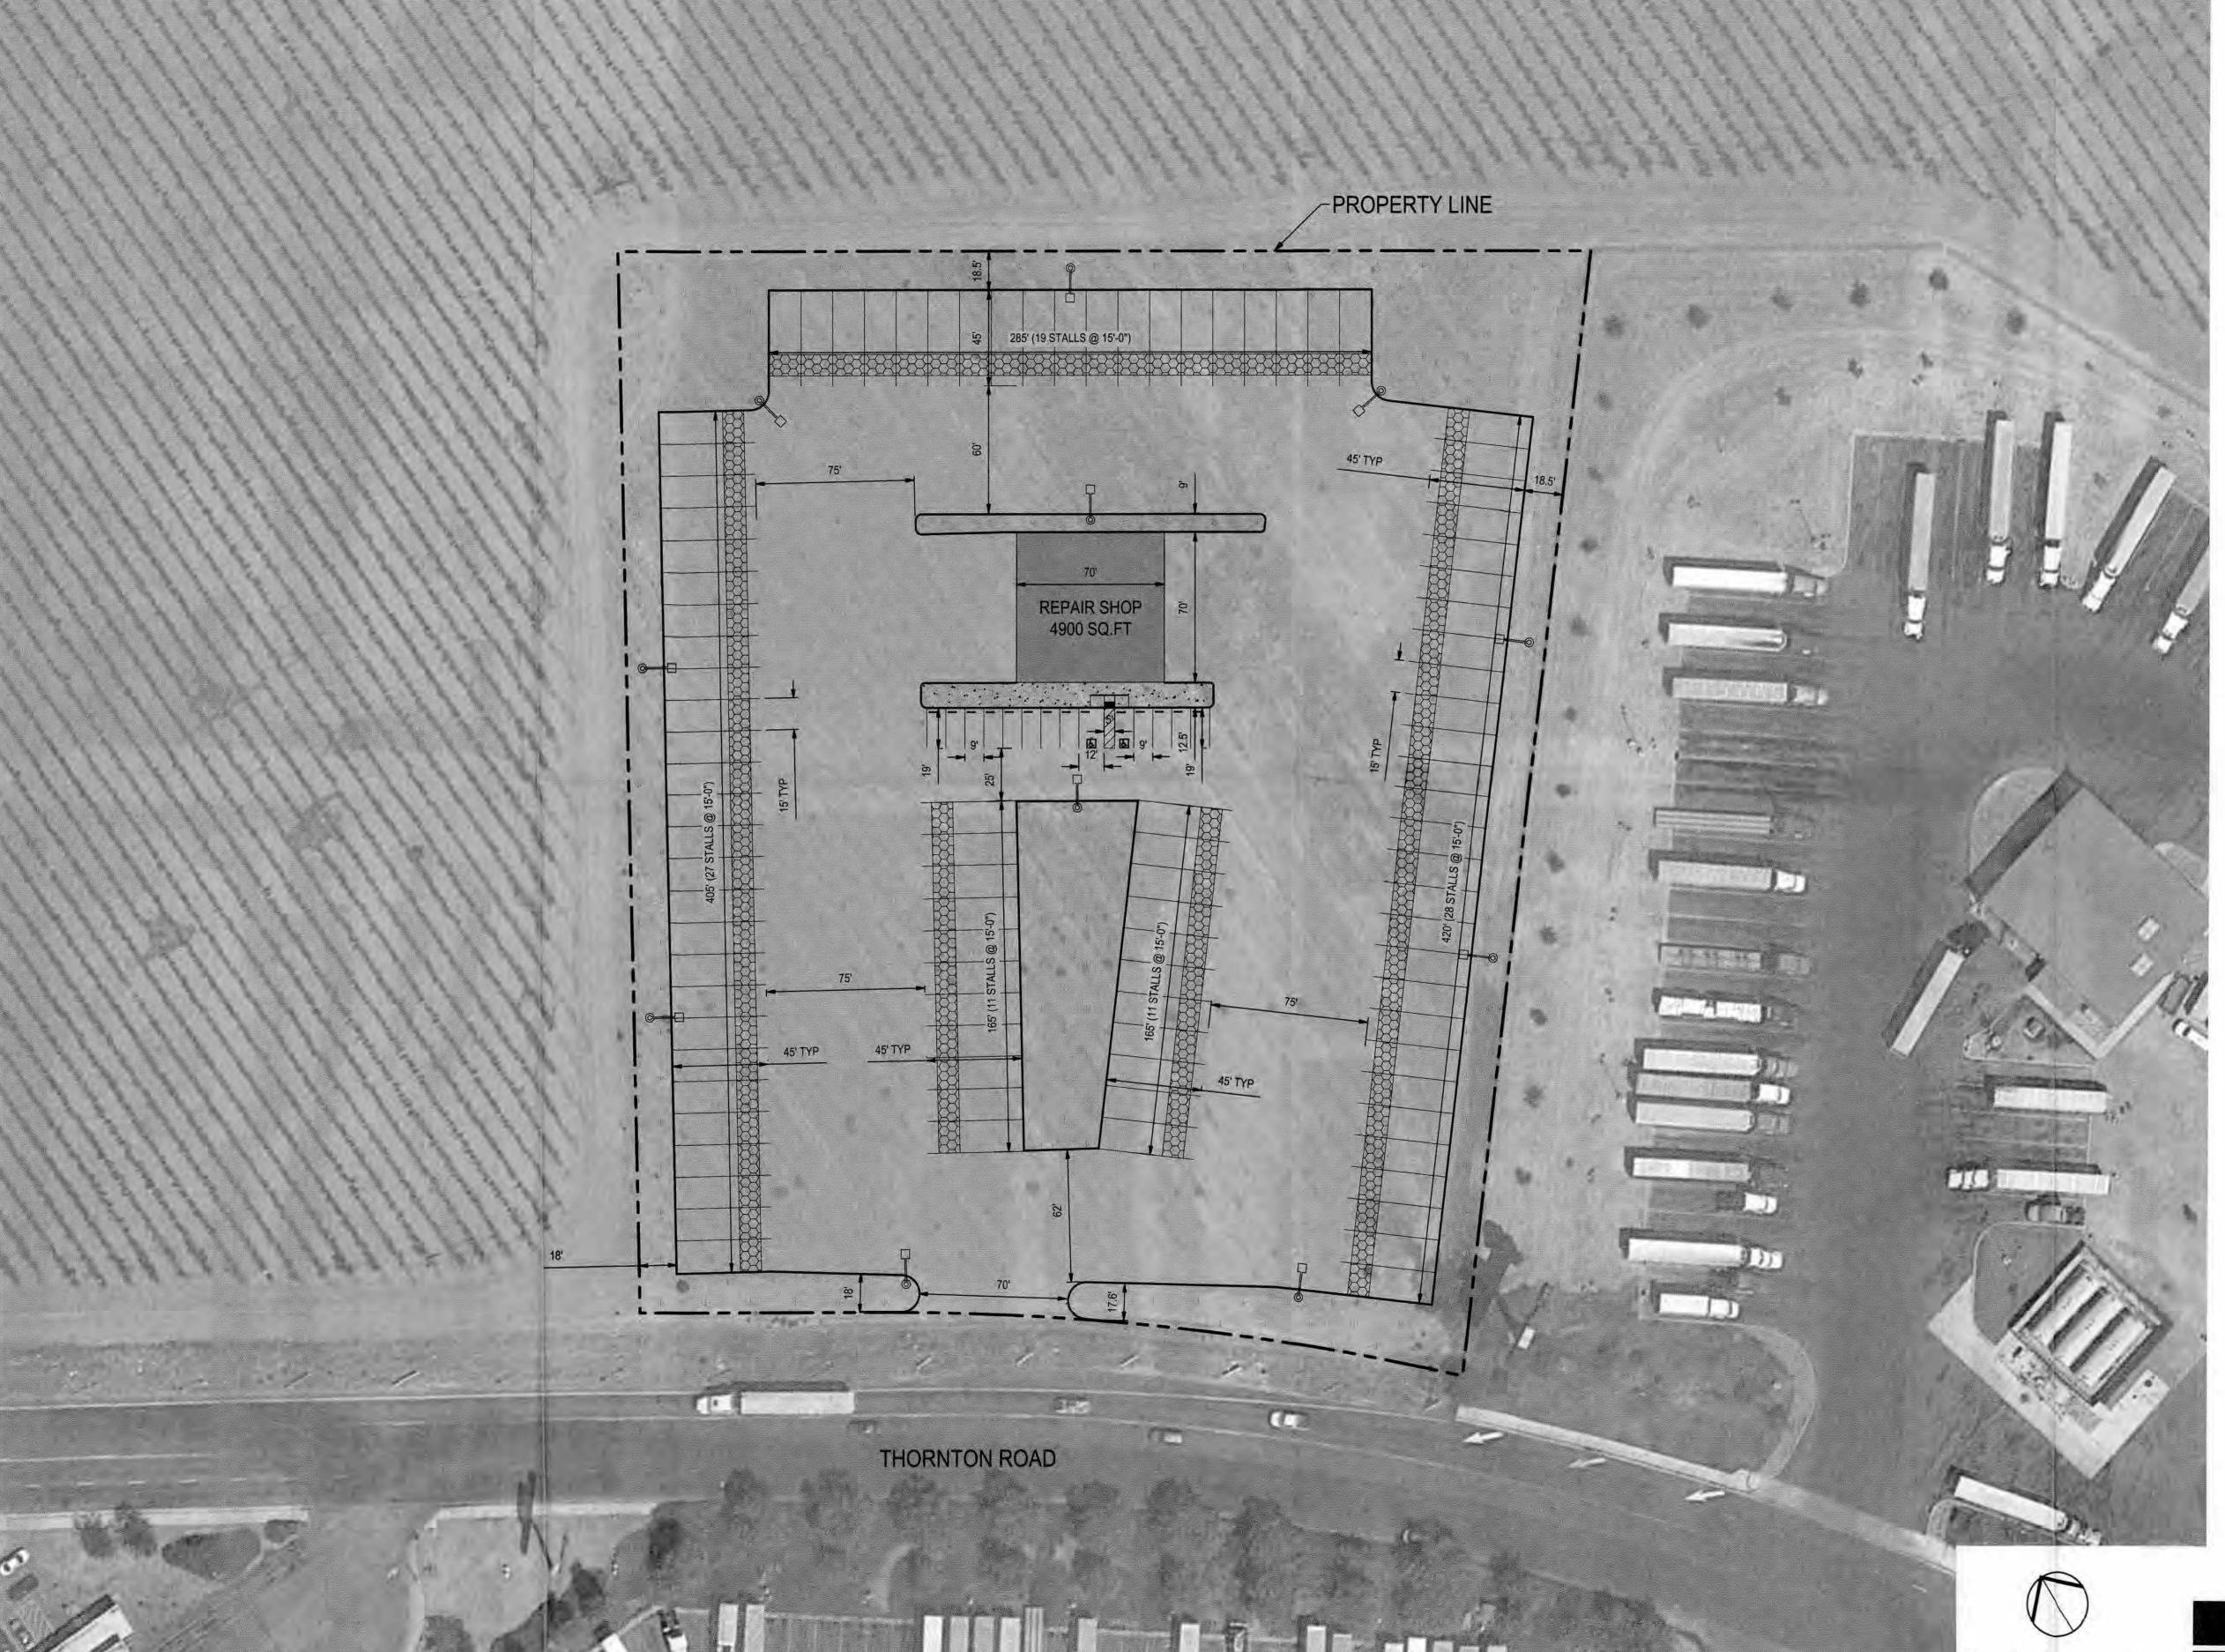

#### SITE INFORMATION:

025-19-031 AGRICULTURAL (AG-40) ZONE X 216,237 SQ.FT (4.96 AC) FEMA ZONE:

14,400 SQ.FT 145,685 SQ.FT 160,085 SQ.FT HEAVY DUTY CONCRETE HEAVY DUTY ASPHALT
TOTAL PAVING

## PARKING SUMMARY:

| 15'X53' (8' OVERHANG) | 96 TRUCK PARKING         |
|-----------------------|--------------------------|
| 9'X19'                | 12 STANDARD PARKING      |
| 12'X19'               | 1 VAN ACCESSIBLE PARKING |
| 9'X19'                | 1 ADA PARKING            |
| TOTAL                 | 110 PARKING STALLS       |

## LEGEND

HEAVY DUTY CONCRETE
7.0" (4,000 PSI) CONCRETE WITH #4 BARS @ 18" O.C. OVER
4" CLASS II AGGREGATE BASE OVER 12" LIME TREATED
SUBBASE OVER SUBGRADE COMPACTED TO 95% R.C.

HEAVY DUTY ASPHALT PAVEMENT
5.0" ASPHALT CONCRETE OVER 3.0" CLASS II
AGGREGATE BASE OVER 12" LIME TREATED SUBBASE
OVER SUBGRADE COMPACTED TO 95% R.C.

PEDESTRIAN CONCRETE
6" (2,500 PSI @28DAYS) CONCRETE WITH #3 18" O.C.
OVER 5" CLASS II AGGREGATE BASE COMPACTED TO
95% R.C. OVER 12" SUBGRADE COMPACTED TO 90% R.C.

LANDSCAPE AREA
APPROXIMATELY 48,500 SQ.FT