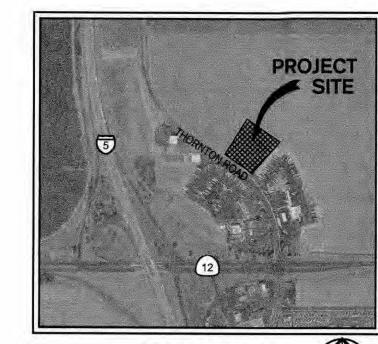

Received By Ac On 4-29 2022

# THORNTON ROAD LODI, CALIFORNIA





VICINITY MAP
SCALE: NTS

#### SITE INFORMATION:

025-19-031 AGRICULTURAL (AG-40) ZONE X 216,237 SQ.FT (4.96 AC) FEMA ZONE:

14,400 SQ.FT 145,685 SQ.FT 160,085 SQ.FT HEAVY DUTY CONCRETE HEAVY DUTY ASPHALT
TOTAL PAVING

## PARKING SUMMARY:

| 15'X53' (8' OVERHANG) | 96 TRUCK PARKING         |
|-----------------------|--------------------------|
| 9'X19'                | 12 STANDARD PARKING      |
| 12'X19'               | 1 VAN ACCESSIBLE PARKING |
| 9'X19'                | 1 ADA PARKING            |
| TOTAL                 | 110 PARKING STALLS       |

## LEGEND

HEAVY DUTY CONCRETE
7.0" (4,000 PSI) CONCRETE WITH #4 BARS @ 18" O.C. OVER
4" CLASS II AGGREGATE BASE OVER 12" LIME TREATED
SUBBASE OVER SUBGRADE COMPACTED TO 95% R.C.

HEAVY DUTY ASPHALT PAVEMENT
5.0" ASPHALT CONCRETE OVER 3.0"