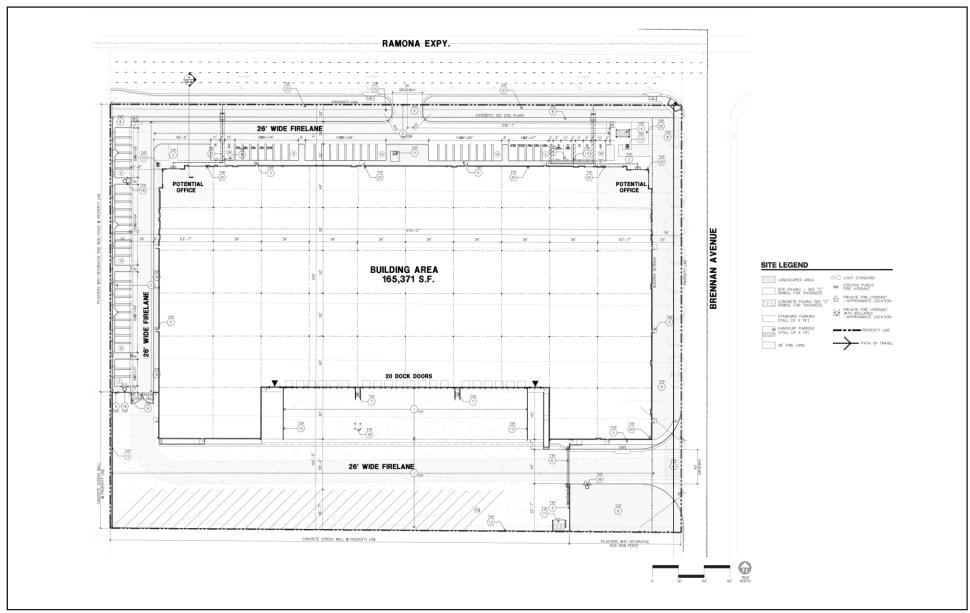

The proposed project would include an approximately 165,371-square-foot warehouse for consumer products, consisting of a 160,371 square-foot warehouse, with a 2,500 square-foot office located on the first floor a 2,500-square-foot mezzanine, 20 dock doors, an outdoor employee break area/seating patio, and an outdoor gym park. The proposed include 68 standard automobile parking spaces, 33 trailer spaces and 29 trailer loading spaces (Attachment B). The proposed project would be operational in 2023 and would employ approximately 68 people.

# Exhibit 2 Local Vicinity Map

Attachment B: Site Plan

Source: HPA Architecture