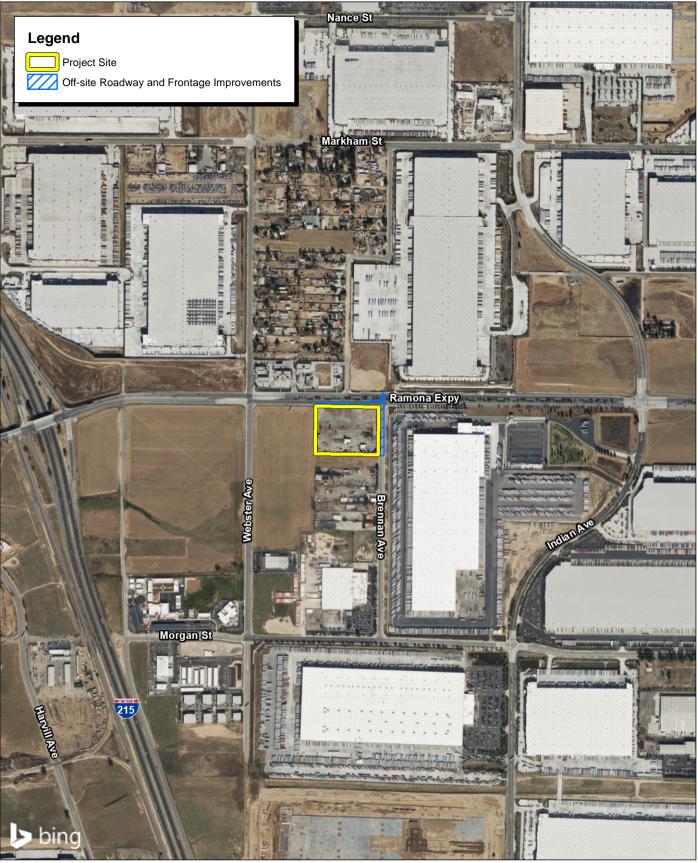

The 7.60-acre project site is located in the City of Perris, Riverside County, California. The project site is located south of Ramona Expressway between Brennan Avenue and Webster Avenue, and corresponds to Assessor's Parcel Numbers (APN's) 303-020-005, -022, -023, -024, and -025 (Attachment A).

FRANCE

KENYA

**AUSTRALIA** 

**PHILIPPINES** 

**CHINA** 

MALAYSIA

Attachment A: Local Vicinity Map

Source: Bing Aerial Imagery.

# Exhibit 2 Local Vicinity Map

Attachment B: Site Plan

Source: HPA Architecture

The 7.60-acre project site is located in the City of Perris, Riverside County, California. The project site is located south of Ramona Expressway between Brennan Avenue and Webster Avenue and corresponds to Assessor's Parcel Numbers (APN's) 303-020-005, -022, -023, and -025 (Attachment A).