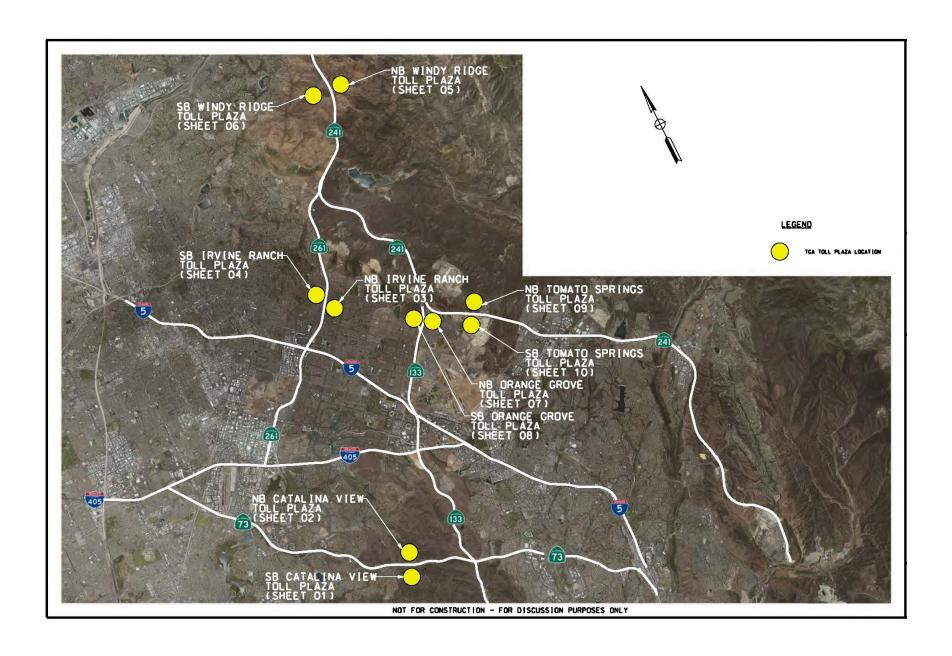

## Appendix E

| <b>To:</b> Office of Planning and Research P.O. Box 3044, Room 113                                                                                            |                                                                                                                                               | From: (Public Agency): Foothill/Eastern Transportation Corridor Agency                                                                                      |                                                                                                                                                                                                                                                                                                        |
|---------------------------------------------------------------------------------------------------------------------------------------------------------------|-----------------------------------------------------------------------------------------------------------------------------------------------|-------------------------------------------------------------------------------------------------------------------------------------------------------------|--------------------------------------------------------------------------------------------------------------------------------------------------------------------------------------------------------------------------------------------------------------------------------------------------------|
| Sacramento, CA 958                                                                                                                                            | 12-3044                                                                                                                                       | 125 Pacifica, Suite                                                                                                                                         | 100, Irvine, CA 96218                                                                                                                                                                                                                                                                                  |
| County Clerk County of: Orange                                                                                                                                |                                                                                                                                               |                                                                                                                                                             | (Address)                                                                                                                                                                                                                                                                                              |
|                                                                                                                                                               |                                                                                                                                               |                                                                                                                                                             |                                                                                                                                                                                                                                                                                                        |
| Project Title:                                                                                                                                                | Defensible Space at To                                                                                                                        | oll Plaza Buildings                                                                                                                                         |                                                                                                                                                                                                                                                                                                        |
| Project Applicant: F                                                                                                                                          | oothill/Eastern Transp                                                                                                                        | ortation Corridor Ager                                                                                                                                      | ncies (F/ETCA)                                                                                                                                                                                                                                                                                         |
| Project Location - Specific:                                                                                                                                  | State Routes 133, 241                                                                                                                         | and 261                                                                                                                                                     |                                                                                                                                                                                                                                                                                                        |
| Project Location - City: Mult                                                                                                                                 | iple Cities and Uninco                                                                                                                        | rporated County                                                                                                                                             | Project Location - County: Orange                                                                                                                                                                                                                                                                      |
| Description of Nature, Purp                                                                                                                                   | ose and Beneficiaries                                                                                                                         | of Project:                                                                                                                                                 |                                                                                                                                                                                                                                                                                                        |
| Orange County Fire Author maintain defensible space include trimming or removir them; removing dead and dweeds and grasses down to found on the Undesirable P | ity Guidelines, to reduce tween buildings and any plants to create the lying plant material, dry a maximum height of that List and replant us | ce the combustible fue<br>the abutting wildland of<br>recommended vertical<br>y leaves, twigs and sm<br>four (4) inches, remove<br>sing drought-tolerant, f | 241 and 261, in accordance with the I mass of the remaining plants to to reduce fire danger. Specific activities I and horizontal separation between nall branches; string trimming annual we cut material; removing vegetation fire-resistant plants; and eliminating in cover to below two (2) feet. |
| Name of Public Agency Approving Project:                                                                                                                      |                                                                                                                                               | Foothill/Eastern Transportation Corridor Agency                                                                                                             |                                                                                                                                                                                                                                                                                                        |
| Name of Person or Agency Carrying Out Project:                                                                                                                |                                                                                                                                               | Foothill/Eastern Transportation Corridor Agency                                                                                                             |                                                                                                                                                                                                                                                                                                        |
| Exempt Status: (check one  ☐ Ministerial (Sec. 210)  ☐ Declared Emergency ☐ Emergency Project ☐ Categorical Exempt ☐ Statutory Exemption                      | 080(b)(1); 15268);<br>by (Sec. 21080(b)(3); 1<br>(Sec. 21080(b)(4); 152<br>ion. State type and sec                                            | 69(b)(c));<br>ction number: <u>Class 1</u>                                                                                                                  | Existing Facilities Section 15304 (i)                                                                                                                                                                                                                                                                  |
| Reasons why project is exe                                                                                                                                    | mpt:                                                                                                                                          |                                                                                                                                                             |                                                                                                                                                                                                                                                                                                        |
| 15304(i) Minor Alteration of fuel management. There are                                                                                                       | Land because the proe no facts or circumstan. No exceptions listed                                                                            | ject involves the remo<br>inces specific to this p<br>under Section 15300.                                                                                  | uality Act (CEQA) under Section val of vegetation for the purpose of roject that would support an exception 2 apply. There is no reasonable ment.                                                                                                                                                      |
| Lead Agency<br>Contact Person: Doug Fere                                                                                                                      | menga                                                                                                                                         | Area Code/Tele                                                                                                                                              | phone/Extension: <u>949-754-3496</u>                                                                                                                                                                                                                                                                   |
| If filed by applicant:  1. Attach certified docu 2. Has a Notice of Exapproving the project Signature:  Signed by Lead                                        | t? Yes No                                                                                                                                     |                                                                                                                                                             | Title: <u>Manager, ENV Planning</u>                                                                                                                                                                                                                                                                    |
| Authority cited: Sections 21083 a<br>Reference: Sections 21108, 2119                                                                                          |                                                                                                                                               |                                                                                                                                                             | eceived for filing at OPR:                                                                                                                                                                                                                                                                             |