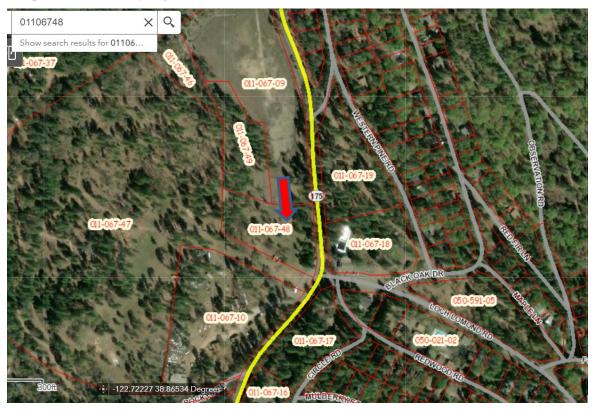

Project Location: 12395 Highway 175, Loch Lomond

**APN No.:** 011-067-48

**Project Description:** New 2,100 sq. ft. lodge for community meetings and special events; two dwellings with garages for overnight guests; 18 parking spaces plus two (2) ADA spaces and interior driveway improvements.