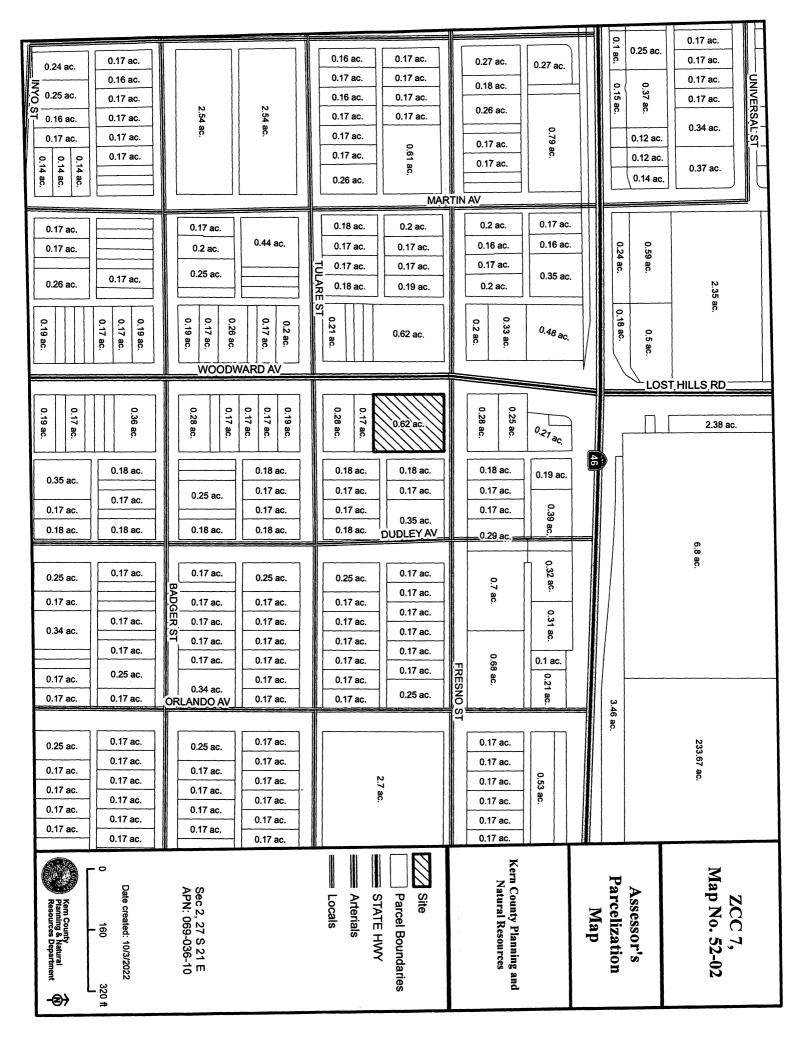

Map of Project (if no street address): Attached

Description of Project: Amendment of Zoning Map No. 52-02, Zone Change Case d. No. 7 - Zone Change to existing zone classifications to comply with the requirements of the adopted Housing Element, state law requirements and in the effort to promote various housing options for all income ranges; changes in zone classification for APN 069-036-10:

From R-1 MH (Low Density Residential, Mobilehome Combining) to R-3 (High Density Residential) on approximately 0.60 acres.

2. Approval – Summary of Proceedings:

Adoption date September 27, 2022, Item No. 4 2:00 p.m.