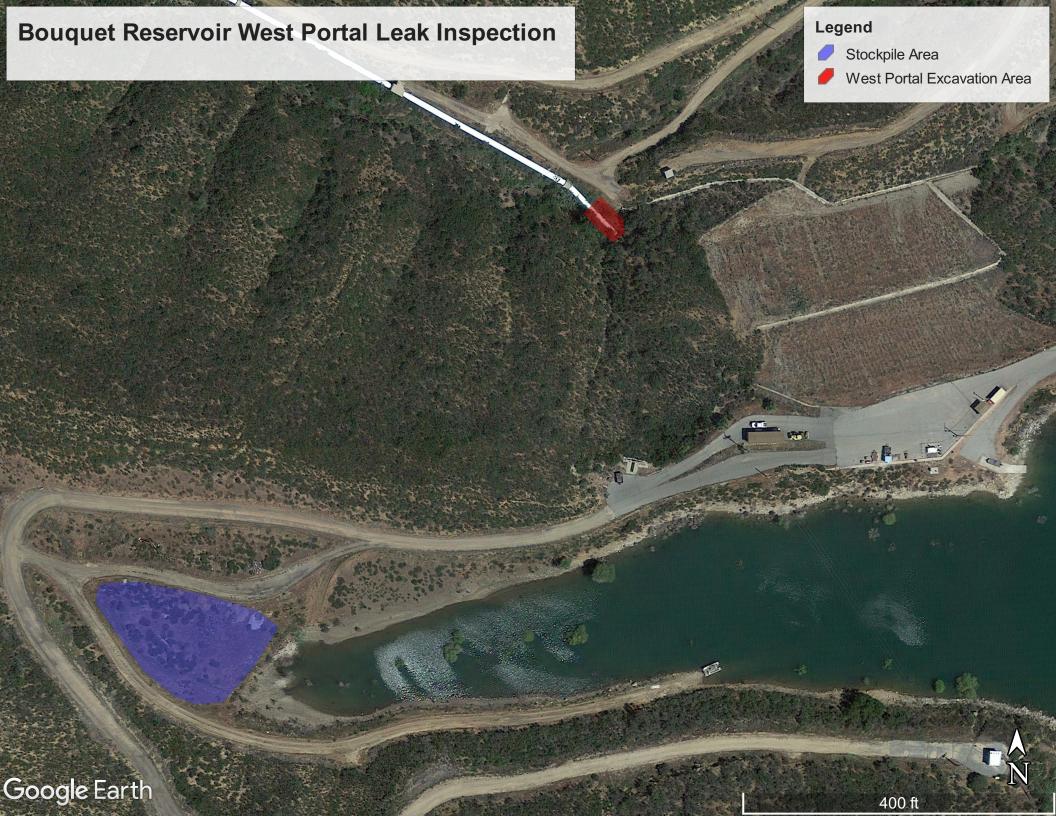

## **Notice of Exemption**

Appendix E

| To: Office of Planning and Research                                                                                                                                                                                                                                                                                                                                                                                                                                                                                                                                                                                                                                                                                                                                     | From: (Public Agency): Los Angeles Department of Water and Power                                                          |
|-------------------------------------------------------------------------------------------------------------------------------------------------------------------------------------------------------------------------------------------------------------------------------------------------------------------------------------------------------------------------------------------------------------------------------------------------------------------------------------------------------------------------------------------------------------------------------------------------------------------------------------------------------------------------------------------------------------------------------------------------------------------------|---------------------------------------------------------------------------------------------------------------------------|
| P.O. Box 3044, Room 113                                                                                                                                                                                                                                                                                                                                                                                                                                                                                                                                                                                                                                                                                                                                                 | 111 North Hope Street, Room 1044                                                                                          |
| Sacramento, CA 95812-3044                                                                                                                                                                                                                                                                                                                                                                                                                                                                                                                                                                                                                                                                                                                                               | Los Angeles, CA 90012                                                                                                     |
| County Clerk                                                                                                                                                                                                                                                                                                                                                                                                                                                                                                                                                                                                                                                                                                                                                            | (Address)                                                                                                                 |
| County of: Los Angeles  12400 Imperial Highway                                                                                                                                                                                                                                                                                                                                                                                                                                                                                                                                                                                                                                                                                                                          | (Addiess)                                                                                                                 |
| Norwalk, CA 90650                                                                                                                                                                                                                                                                                                                                                                                                                                                                                                                                                                                                                                                                                                                                                       |                                                                                                                           |
|                                                                                                                                                                                                                                                                                                                                                                                                                                                                                                                                                                                                                                                                                                                                                                         |                                                                                                                           |
| Project Title: Bouquet Reservoir West Portal Leak Inspection                                                                                                                                                                                                                                                                                                                                                                                                                                                                                                                                                                                                                                                                                                            |                                                                                                                           |
| Project Applicant: Los Angeles Department of Water and Power (LADWP)                                                                                                                                                                                                                                                                                                                                                                                                                                                                                                                                                                                                                                                                                                    |                                                                                                                           |
|                                                                                                                                                                                                                                                                                                                                                                                                                                                                                                                                                                                                                                                                                                                                                                         | nterconnection of Inlet/Outlet Pipeline, located approximately 2.5 /alley from San Franciscquito Road (see attached map). |
| Project Location - City: Unincorporated LA                                                                                                                                                                                                                                                                                                                                                                                                                                                                                                                                                                                                                                                                                                                              | County Project Location - County: Los Angeles                                                                             |
| Description of Nature, Purpose and Beneficia                                                                                                                                                                                                                                                                                                                                                                                                                                                                                                                                                                                                                                                                                                                            | ries of Project:                                                                                                          |
| The Bouquet Inlet/Outlet Pipeline is a critical part of the Los Angeles water system that runs east-west from Bouquet Reservoir to the Power Plant 1 penstock. The project consist of the removal of soil and debris at the West Portal of Bouquet Reservoir, at the upstream end of the pipeline. Approximately 50 cubic yards of soil will be removed where the pipeline runs parallel and immediately adjacent to a streambed feature. The removal of soil is necessary to investigate a possible leak from the pipeline and remove muddy soil that is causing corrosion.                                                                                                                                                                                            |                                                                                                                           |
| Name of Public Agency Approving Project: LADWP                                                                                                                                                                                                                                                                                                                                                                                                                                                                                                                                                                                                                                                                                                                          |                                                                                                                           |
| Name of Person or Agency Carrying Out Project: LADWP                                                                                                                                                                                                                                                                                                                                                                                                                                                                                                                                                                                                                                                                                                                    |                                                                                                                           |
| Exempt Status: (check one):  ☐ Ministerial (Sec. 21080(b)(1); 15268) ☐ Declared Emergency (Sec. 21080(b)(4) ☐ Emergency Project (Sec. 21080(b)(4) ☐ Categorical Exemption. State type a ☐ Statutory Exemptions. State code nu                                                                                                                                                                                                                                                                                                                                                                                                                                                                                                                                           | )(3); 15269(a));<br>·); 15269(b)(c));<br>nd section number: Section 15301, Class 1 and 15306, Class 6                     |
| Reasons why project is exempt:                                                                                                                                                                                                                                                                                                                                                                                                                                                                                                                                                                                                                                                                                                                                          |                                                                                                                           |
| Class 1 consists of the operation, repair, maintenance, permitting, leasing, licensing, or minor alteration of existing public or private structures, facilities, mechanical equipment, or topographical features, involving negligible or no expansion of the existing or former use. Class 6 consists of basic data collection and resource evaluation activities which do not result in a serious or major disturbance to an environmental resource. The Bouquet Reservoir and appurtenant structures were constructed as part of the Los Angeles Aqueduct. Activities are to investigate a potential leak at the West Portal of Bouquet Reservoir and remove soil potentially causing erosion of the pipeline. Therefore, no further review under CEQA is required. |                                                                                                                           |
| Lead Agency James R. Howe Contact Person:                                                                                                                                                                                                                                                                                                                                                                                                                                                                                                                                                                                                                                                                                                                               | Area Code/Telephone/Extension: (213) 367-0414                                                                             |
| If filed by applicant:  1. Attach certified document of exemption finding.  2. Has a Notice of Exemption been filed by the public agency approving the project? ☐ Yes ☐ No                                                                                                                                                                                                                                                                                                                                                                                                                                                                                                                                                                                              |                                                                                                                           |
| Signature: Nadia Parker Digitally signed by Nadia Parker Date: 2022.08.31 10:59:34                                                                                                                                                                                                                                                                                                                                                                                                                                                                                                                                                                                                                                                                                      | Date: _08/30/2022 Title:                                                                                                  |
| Charles C. Holloway                                                                                                                                                                                                                                                                                                                                                                                                                                                                                                                                                                                                                                                                                                                                                     |                                                                                                                           |
| ■ Signed by Lead Agency □ Signed by Applicant                                                                                                                                                                                                                                                                                                                                                                                                                                                                                                                                                                                                                                                                                                                           |                                                                                                                           |
| Authority cited: Sections 21083 and 21110, Public Resources Code.  Reference: Sections 21108, 21152, and 21152.1, Public Resources Code.  Date Received for filing at OPR:                                                                                                                                                                                                                                                                                                                                                                                                                                                                                                                                                                                              |                                                                                                                           |