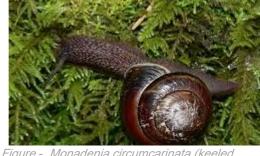

#### Monadenia circumcarinata (keeled sideband):

None Listed Status:

Habitat: General: Occurs in limestone where fractures or loose talus allow deep, sub-surface sheltering.

Micro: None listed.

**Location:** a. Paper cabin ridge, on north side of Tuolumne River.

**b.** South of Tuolumne River, 0.5 mile downstream from confluence with north fork Tuolumne River.

Detail: **a.** 1985 and earlier collections from throughout the area. 2005 record from riparian area along the North fork Tuolumne River near the confluence with the main stem.

Monadenia circumcarinata (keeled

**b.** none listed

**Ecological:** a. Habitat is limestone outcrops containing crevices or piled rock which enable the snail to retreat. Underground where it is cool and humid; food is plant detritus and living plant material.

> b. Habitat consists of surface limestone outcrops containing crevices or talus, which provide a cool, humid, subsurface retreat for the snails; food consists of plant detritus or living plant material.

General: a. Numerous observations and collections from the area in 1985 and earlier. 1 adult Observed/collected by b. Roth on 18 Jul 2005. Lampyrid beetle larvae are probably important Predators of this species.

**b.** Lampyrid beetle larvae may be important snail predators.

Threats: None Listed.

**Project impact:** No habitat for the species within the scope of this project.

Mitigation/ Protection: None required.