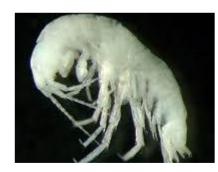

# Stygobromus harai (Hara's cave amphipod):

**Status:** None listed

Habitat: General: Central California foothills.

Micro: Mostly found in caves and mine tunnels. Also taken from a

spring.

Location: Unnamed spring, 9 miles southeast of Sonora.

Detail: Exact location unknown. Locality given as "unnamed spring,

15 km southeast of Sonora." mapped about 9 air miles

southeast of Sonora along main road in area.

**Ecological:** Taken at a spring beneath rocks and organic debris.

General: 15 females collected on 19 Feb 1979; 1 was ovigerous, with 8 embryos in the

brood pouch.

**Threats:** Potential threat due to vehicle collisions and human presence.

**Project impact:** No observations are known in the project.

Mitigation/ Protection: None required.