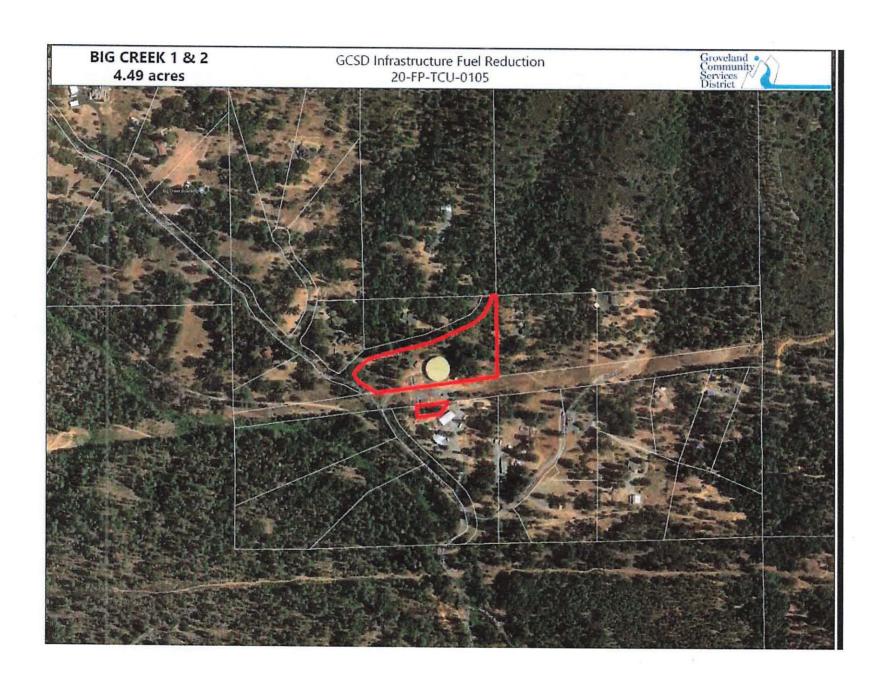

# **Notice of Exemption**

Appendix E

| To: Office of Planning and Research<br>P.O. Box 3044, Room 113                                                                                                                                                                                                                                                                                                                                                                | From: (Public Agency): Groveland Community Services District 18966 Ferretti Road |  |  |  |  |  |
|-------------------------------------------------------------------------------------------------------------------------------------------------------------------------------------------------------------------------------------------------------------------------------------------------------------------------------------------------------------------------------------------------------------------------------|----------------------------------------------------------------------------------|--|--|--|--|--|
| Sacramento, CA 95812-3044                                                                                                                                                                                                                                                                                                                                                                                                     | Groveland, CA 95321                                                              |  |  |  |  |  |
| County Clerk County of: Tuolumne                                                                                                                                                                                                                                                                                                                                                                                              | (Address)                                                                        |  |  |  |  |  |
| 2 South Green Street                                                                                                                                                                                                                                                                                                                                                                                                          | · ·                                                                              |  |  |  |  |  |
| Sonora, CA 95370                                                                                                                                                                                                                                                                                                                                                                                                              |                                                                                  |  |  |  |  |  |
| ·                                                                                                                                                                                                                                                                                                                                                                                                                             | es District (GCSD) Fuel Load Management Big Creek Shaft                          |  |  |  |  |  |
| Project Applicant: GCSD                                                                                                                                                                                                                                                                                                                                                                                                       |                                                                                  |  |  |  |  |  |
| Project Location - Specific:                                                                                                                                                                                                                                                                                                                                                                                                  | ٠. اله                                                                           |  |  |  |  |  |
| Big Creek Shaft Road (See Attach                                                                                                                                                                                                                                                                                                                                                                                              | led)                                                                             |  |  |  |  |  |
| Project Location - City: Groveland                                                                                                                                                                                                                                                                                                                                                                                            | Project Location - County: Tuolumne                                              |  |  |  |  |  |
| Description of Nature, Purpose and Beneficiari                                                                                                                                                                                                                                                                                                                                                                                | es of Project:                                                                   |  |  |  |  |  |
|                                                                                                                                                                                                                                                                                                                                                                                                                               | ad at GCSD water facilities off Big Creek Shaft                                  |  |  |  |  |  |
| Road to ensure protection of critical i                                                                                                                                                                                                                                                                                                                                                                                       | miastructure nom the threat of mes.                                              |  |  |  |  |  |
|                                                                                                                                                                                                                                                                                                                                                                                                                               | 200                                                                              |  |  |  |  |  |
| Name of Public Agency Approving Project: GC                                                                                                                                                                                                                                                                                                                                                                                   |                                                                                  |  |  |  |  |  |
| Name of Person or Agency Carrying Out Project                                                                                                                                                                                                                                                                                                                                                                                 | ct: GCSD                                                                         |  |  |  |  |  |
| Exempt Status: (check one):    Ministerial (Sec. 21080(b)(1); 15268);   Declared Emergency (Sec. 21080(b)(3); 15269(a));   Emergency Project (Sec. 21080(b)(4); 15269(b)(c));   Categorical Exemption. State type and section number: 15304(i) Minor Alterations to Land   Statutory Exemptions. State code number:                                                                                                           |                                                                                  |  |  |  |  |  |
| Reasons why project is exempt:                                                                                                                                                                                                                                                                                                                                                                                                |                                                                                  |  |  |  |  |  |
| Projects involve fuel management activities within 100 feet of structures to reduce the volume of flammable vegetation and will not result in the taking of endangered, rare, or threatened plant or animal species or significant erosion and sedimentation of surface waters where GCSD has responsibility for and determined that the area has requires 100 feet of fuel clearance due to extra hazardous fire conditions. |                                                                                  |  |  |  |  |  |
| Contact Person: Amy Augustine, AICP                                                                                                                                                                                                                                                                                                                                                                                           | Area Code/Telephone/Extension: 209-532-7376                                      |  |  |  |  |  |
| If filed by applicant:  1. Attach certified document of exemption finding.  2. Has a Notice of Exemption been filed by the public agency approving the project? ✓ ■ Yes □ No                                                                                                                                                                                                                                                  |                                                                                  |  |  |  |  |  |
| Signature: Amy Augustins                                                                                                                                                                                                                                                                                                                                                                                                      | Date: August 1, 2022 Title: Planner                                              |  |  |  |  |  |
| ■ Signed by Lead Agency ■ Signed                                                                                                                                                                                                                                                                                                                                                                                              | by Applicant                                                                     |  |  |  |  |  |
| Authority cited: Sections 21083 and 21110, Public Resour<br>Reference: Sections 21108, 21152, and 21152.1, Public F                                                                                                                                                                                                                                                                                                           |                                                                                  |  |  |  |  |  |