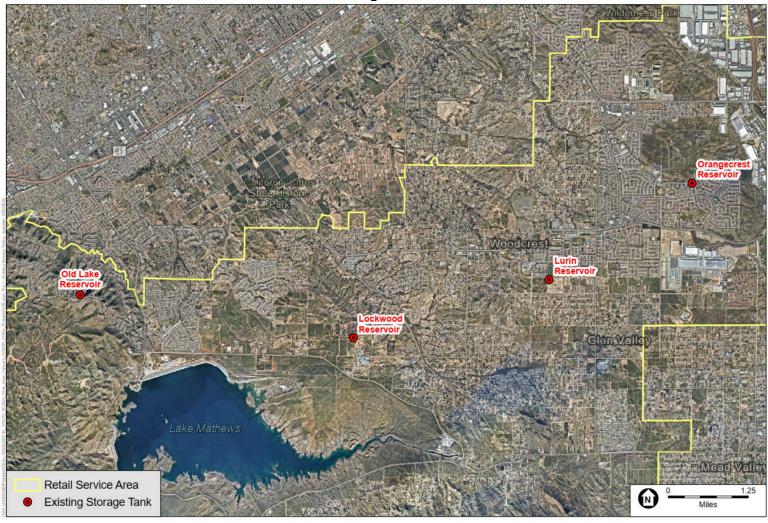

| To:                                          | Office of Planning and Research<br>P.O. Box 3044, Room 113                                                                                                                                                                                                                                                                               | From: (Public Agency): Western Municipal Water District 14205 Meridian Parkway Riverside, CA 92518                                                                                                                                                                                                                                                                                                                                                                                                                                                                                         |  |  |
|----------------------------------------------|------------------------------------------------------------------------------------------------------------------------------------------------------------------------------------------------------------------------------------------------------------------------------------------------------------------------------------------|--------------------------------------------------------------------------------------------------------------------------------------------------------------------------------------------------------------------------------------------------------------------------------------------------------------------------------------------------------------------------------------------------------------------------------------------------------------------------------------------------------------------------------------------------------------------------------------------|--|--|
|                                              | Sacramento, CA 95812-3044                                                                                                                                                                                                                                                                                                                |                                                                                                                                                                                                                                                                                                                                                                                                                                                                                                                                                                                            |  |  |
|                                              |                                                                                                                                                                                                                                                                                                                                          | (Address)                                                                                                                                                                                                                                                                                                                                                                                                                                                                                                                                                                                  |  |  |
|                                              | County Clerk                                                                                                                                                                                                                                                                                                                             | ,                                                                                                                                                                                                                                                                                                                                                                                                                                                                                                                                                                                          |  |  |
|                                              | County of: Riverside                                                                                                                                                                                                                                                                                                                     | _                                                                                                                                                                                                                                                                                                                                                                                                                                                                                                                                                                                          |  |  |
|                                              | 2724 Gateway Dr., Riverside, CA 92507                                                                                                                                                                                                                                                                                                    | _                                                                                                                                                                                                                                                                                                                                                                                                                                                                                                                                                                                          |  |  |
|                                              |                                                                                                                                                                                                                                                                                                                                          | _                                                                                                                                                                                                                                                                                                                                                                                                                                                                                                                                                                                          |  |  |
| Proje                                        | ect Title: SCADA Wide Area Network Project                                                                                                                                                                                                                                                                                               | et                                                                                                                                                                                                                                                                                                                                                                                                                                                                                                                                                                                         |  |  |
| Proje                                        | ect Applicant: Western Municipal Water Dis                                                                                                                                                                                                                                                                                               | trict                                                                                                                                                                                                                                                                                                                                                                                                                                                                                                                                                                                      |  |  |
| Proje                                        | ect Location - Specific:                                                                                                                                                                                                                                                                                                                 |                                                                                                                                                                                                                                                                                                                                                                                                                                                                                                                                                                                            |  |  |
| on F<br>Lake                                 | igure 1. The Orangecrest and Lurin tanks wou                                                                                                                                                                                                                                                                                             | ur existing aboveground storage tank locations, which are shown ald be located in the City of Riverside and the Lockwood and Old d portions of Riverside County. All locations are owned and estern).                                                                                                                                                                                                                                                                                                                                                                                      |  |  |
| Proje                                        | ect Location - City: Riverside                                                                                                                                                                                                                                                                                                           | Project Location - County: Riverside                                                                                                                                                                                                                                                                                                                                                                                                                                                                                                                                                       |  |  |
| Desc                                         | cription of Nature, Purpose and Beneficiaries                                                                                                                                                                                                                                                                                            | s of Project:                                                                                                                                                                                                                                                                                                                                                                                                                                                                                                                                                                              |  |  |
| (proj<br>syste<br>SCA                        | ect). In 2018, Western completed a SCADA Mem improvements for a cohesive, standardized DA system reliability, accessibility, maintains                                                                                                                                                                                                   | and Data Acquisition (SCADA) Wide Area Network Project Master Plan that identifies SCADA component upgrades and , and optimized control system and to improve the overall ability and security. The proposed project has been identified as itional reliability to Western's water system operation.                                                                                                                                                                                                                                                                                       |  |  |
| follo<br>involution<br>wide<br>by 4:<br>towe | wing aboveground storage tank locations: Locate foundation placement, tower construction, d involve excavation of up to 4 feet below ground and would taper to 3 feet with increased heig 5 feet tall and will continue to be the most visur would be approximately 25 feet taller than the taninum scaffolding and would not block view | f four self-supporting steel lattice tower structures at each of the ekwood, Lurin, Orangecrest, and Old Lake. Installation would grounding, and conduit installation. Foundation and conduit work bund surface. The towers would be erected 65 feet tall by 7 feet tht. The existing storage tanks are on average 200 feet in diameter ually dominant structures on each site. Although the antenna he existing storage tanks, the antenna tower would be composed ws. Installation of each tower would last approximately 6 months urs of the City of Riverside and County of Riverside. |  |  |
|                                              | eficiaries of the project include the customers of the data network.                                                                                                                                                                                                                                                                     | of Western, who will benefit from increased operating efficiency                                                                                                                                                                                                                                                                                                                                                                                                                                                                                                                           |  |  |
| Nam                                          | e of Public Agency Approving Project: Wes                                                                                                                                                                                                                                                                                                | stern Municipal Water District                                                                                                                                                                                                                                                                                                                                                                                                                                                                                                                                                             |  |  |
| Nam                                          | e of Person or Agency Carrying Out Project                                                                                                                                                                                                                                                                                               | :: Western Municipal Water District                                                                                                                                                                                                                                                                                                                                                                                                                                                                                                                                                        |  |  |
| Exer                                         | npt Status: ( <b>check one</b> ):                                                                                                                                                                                                                                                                                                        |                                                                                                                                                                                                                                                                                                                                                                                                                                                                                                                                                                                            |  |  |
| ĺ                                            | ☐ Ministerial (Sec. 21080(b)(1); 15268);                                                                                                                                                                                                                                                                                                 |                                                                                                                                                                                                                                                                                                                                                                                                                                                                                                                                                                                            |  |  |
| ı                                            | ☐ Declaration Emergency (Sec. 21080(b)(                                                                                                                                                                                                                                                                                                  | (3);15269(a));                                                                                                                                                                                                                                                                                                                                                                                                                                                                                                                                                                             |  |  |
| I                                            | ☐ Emergency Project (Sec. 21080(b)(4);1                                                                                                                                                                                                                                                                                                  | 5269(b)(c));                                                                                                                                                                                                                                                                                                                                                                                                                                                                                                                                                                               |  |  |
| I                                            | ☑ Categorical Exemption. State type and s                                                                                                                                                                                                                                                                                                | section number: CEQA Guidelines Section 15301                                                                                                                                                                                                                                                                                                                                                                                                                                                                                                                                              |  |  |
| I                                            | ☐ Statutory Exemption. State code numbe                                                                                                                                                                                                                                                                                                  | er:                                                                                                                                                                                                                                                                                                                                                                                                                                                                                                                                                                                        |  |  |

Figure 1

SOURCE: Nearmap, 2022; WMWD, 2022; ESA, 2022.

SCADA Wide Area Network NOE

Figure 1
Existing Storage Tanks