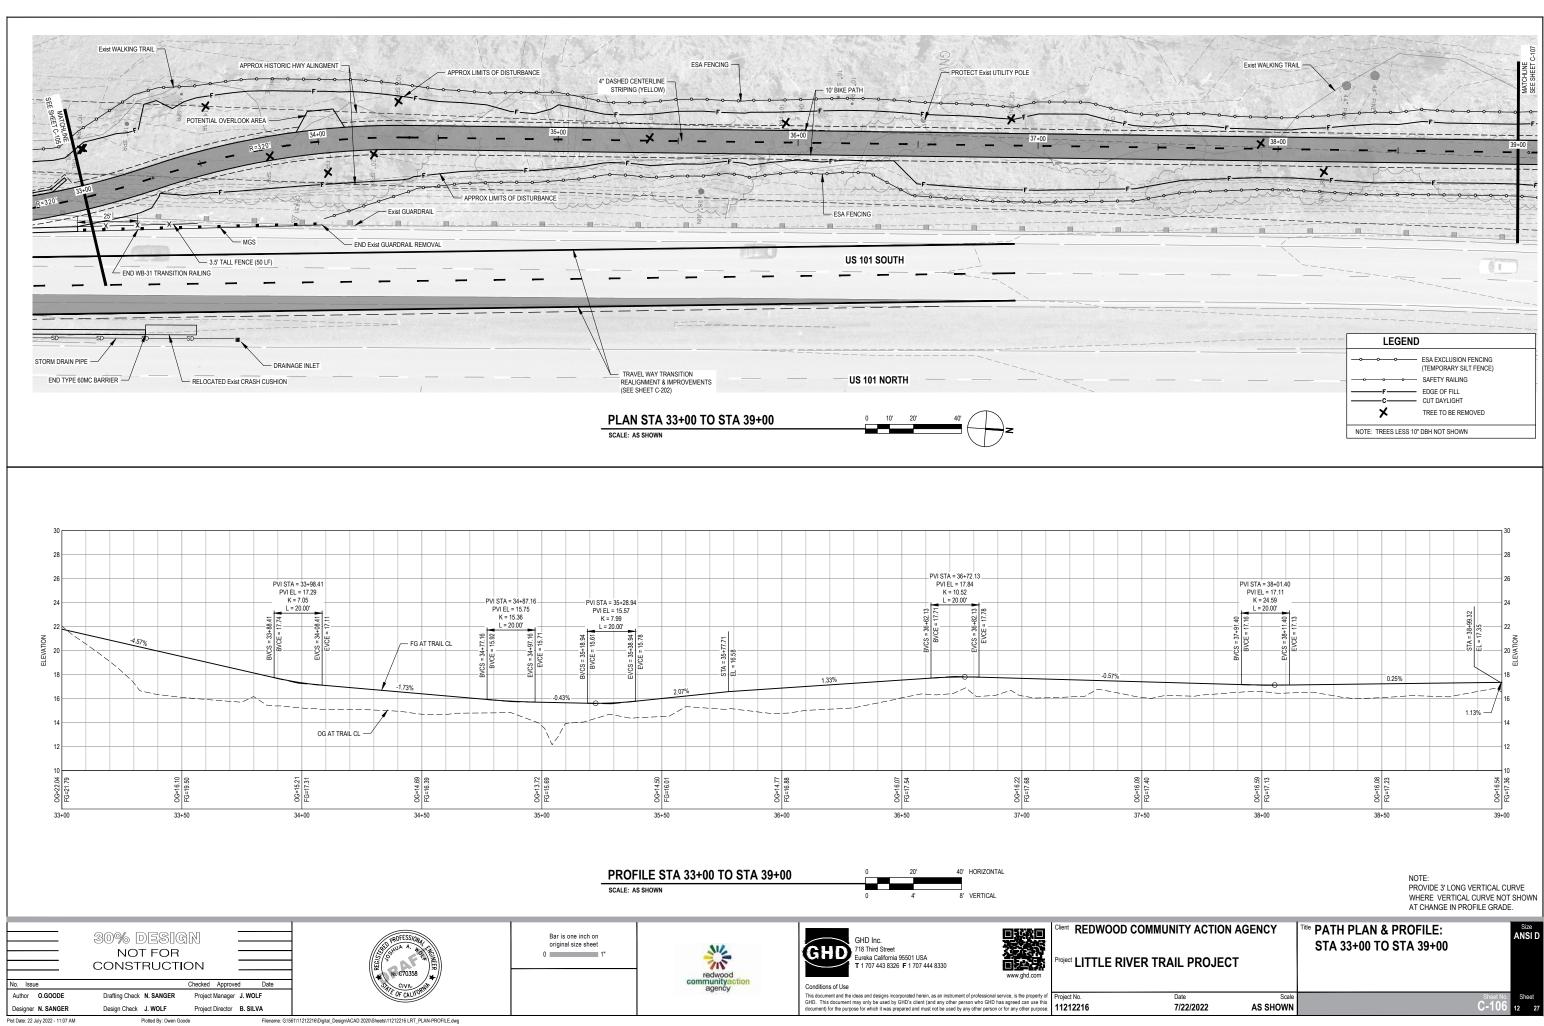

TO 5 PERCENT.

## Size ANSI D **TYPICAL CROSS SECTIONS -**

| Date      | Scale    | Sheet No. | She | et |
|-----------|----------|-----------|-----|----|
| 7/22/2022 | AS SHOWN | G-006     | 6   | 27 |
|           |          |           |     | -  |









| COMMUNITY ACTION A       | GENCY             | Tite PATH PLAN & PROFILE:<br>STA 23+00 TO STA 27+70 |           | Size<br>ANS |    |
|--------------------------|-------------------|-----------------------------------------------------|-----------|-------------|----|
| Date<br><b>7/22/2022</b> | Scale<br>AS SHOWN |                                                     | Sheet No. | She         |    |
| 1/22/2022                | AS SHOWN          |                                                     | 6-104     | 10          | 27 |













| Date      | Scale    | Sheet No. | She | eet |
|-----------|----------|-----------|-----|-----|
| 7/22/2022 | AS SHOWN | C-110     | 16  | 27  |
|           |          |           |     |     |



| COMMUNITY ACTION AGENCY | Tile US 101 REALIGNMENT AT LITTLE<br>RIVER BRIDGE | Size<br>ANSI D |
|-------------------------|---------------------------------------------------|----------------|
| Date Scale              | Sheet No.                                         | Sheet          |
| 7/22/2022 1" = 50'      | <b>C-201</b>                                      | 17 27          |



| SETZNOT FOR C           | JNSTRUCTION (Z/T/Z          | 2 / ک      |
|-------------------------|-----------------------------|------------|
| COMMUNITY ACTION AGENCY | Title                       |