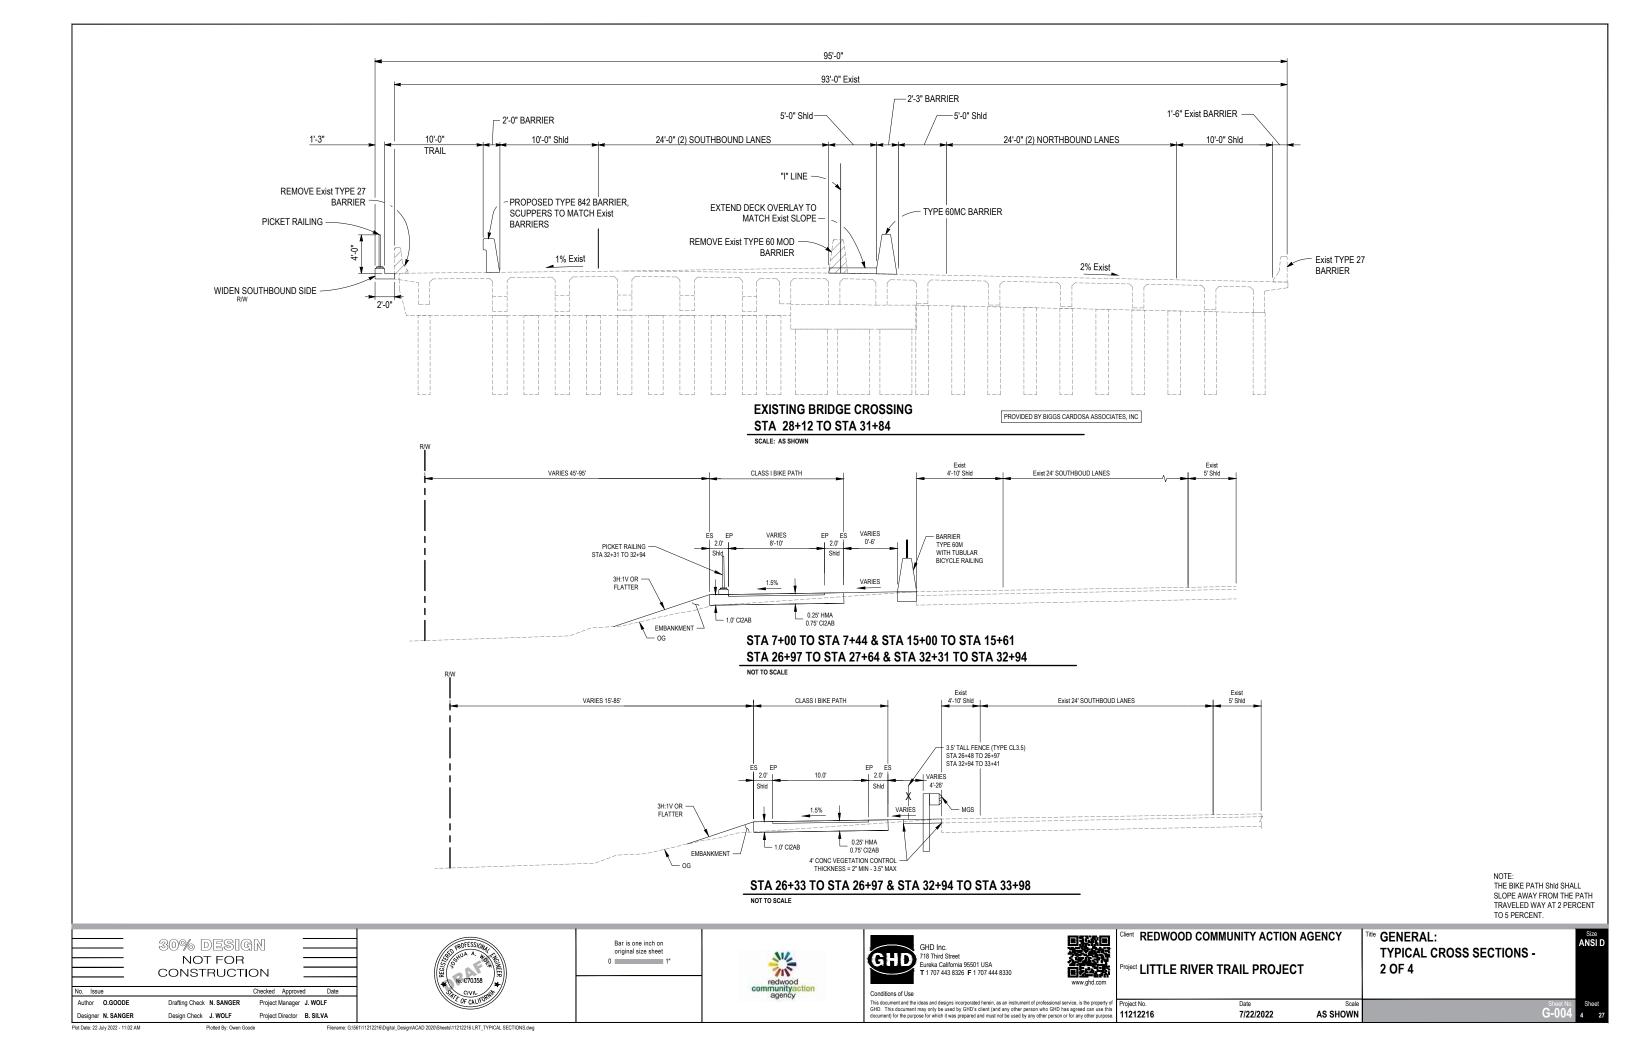

NOTE: THE BIKE PATH Shid SHALL SLOPE AWAY FROM THE PATH TRAVELED WAY AT 2 PERCENT TO 5 PERCENT.