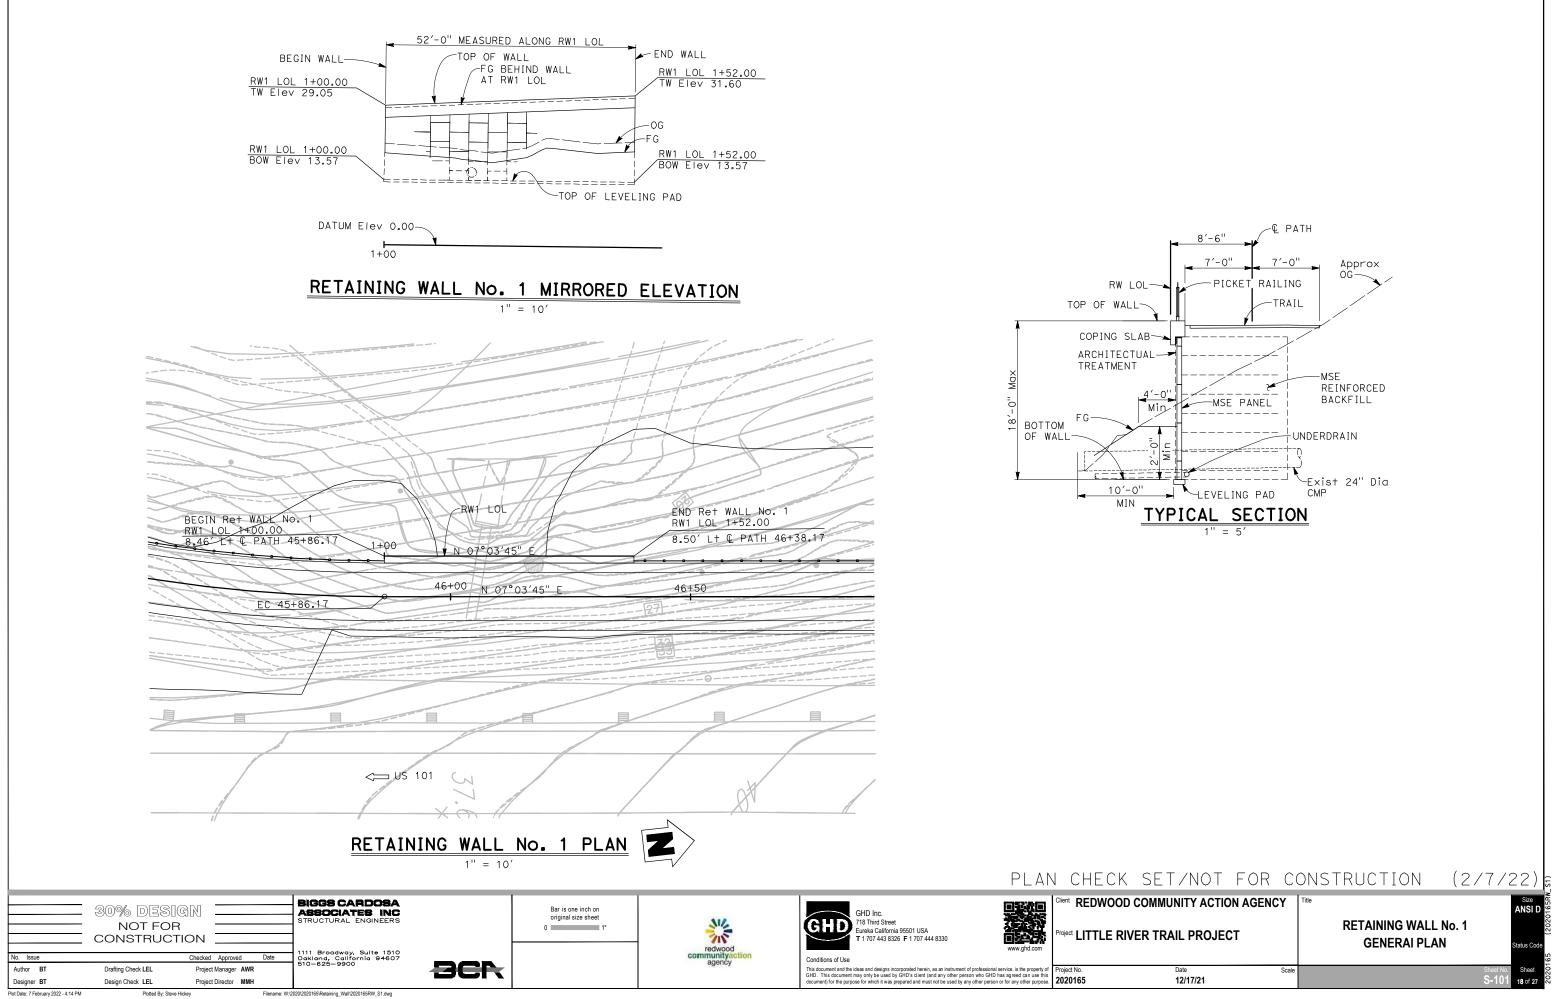

| SETZNOT FOR C           | JNSTRUCTION (Z/T/Z          | 2 / ک      |
|-------------------------|-----------------------------|------------|
| COMMUNITY ACTION AGENCY | Title                       | Size       |
| ER TRAIL PROJECT        | <b>RETAINING WALL No. 1</b> | (20201     |
|                         | GENERAI PLAN St             | atus Code  |
| Date Scale 12/17/21     | 0 404                       | Sheet 0202 |