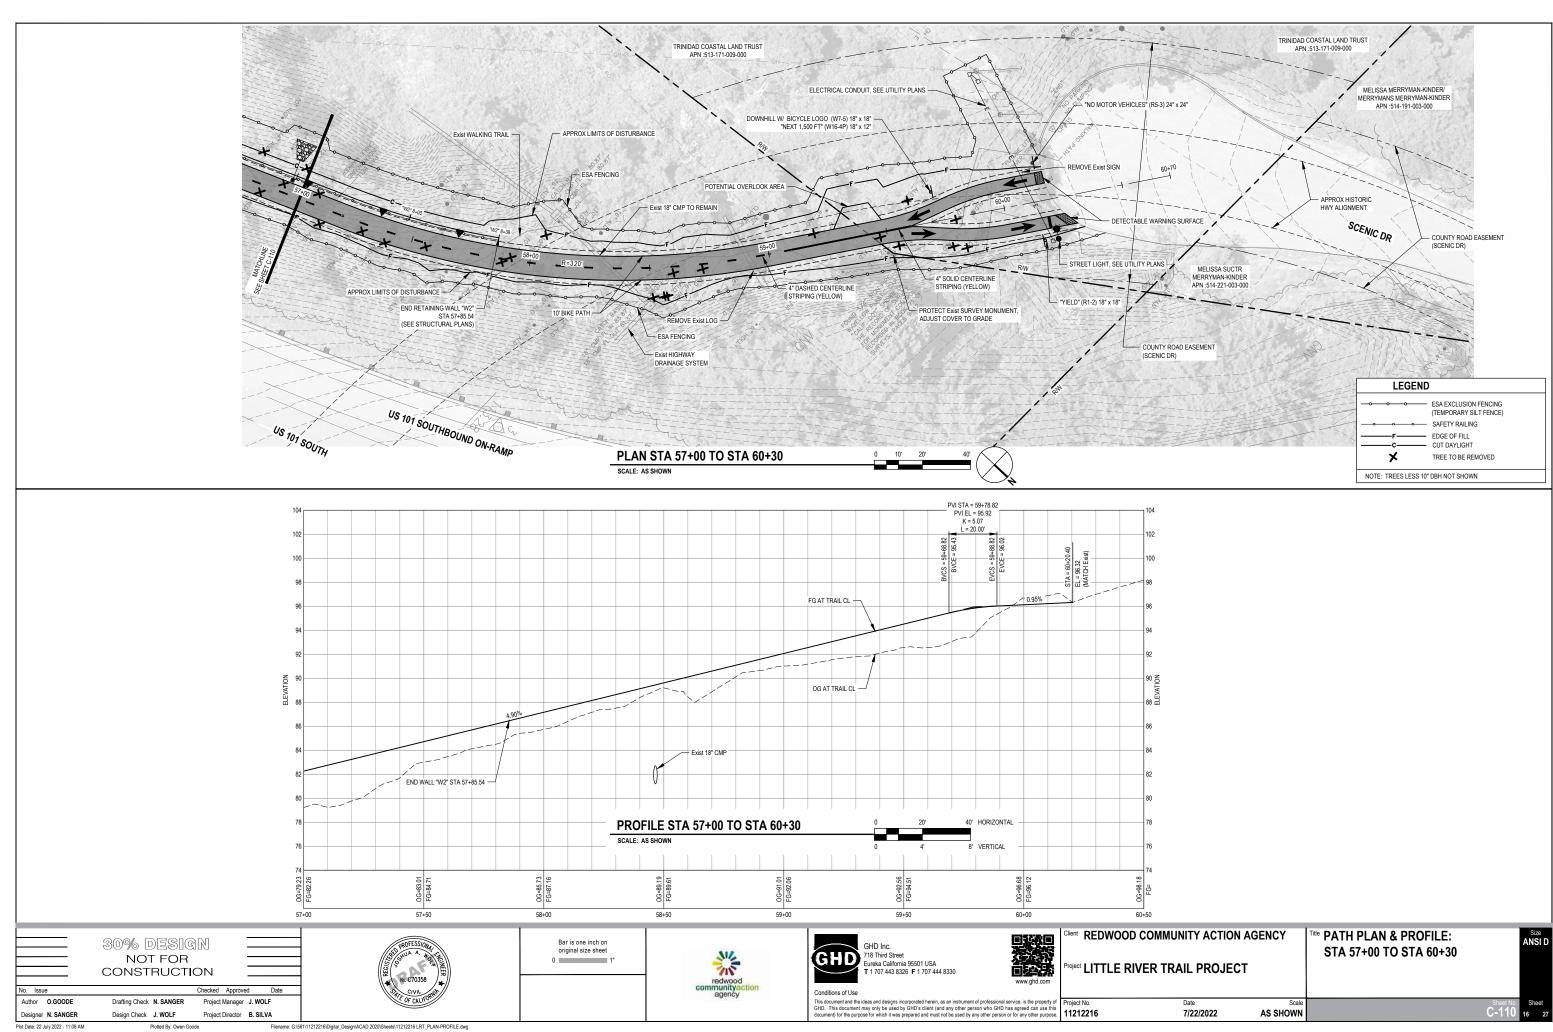

| Date      | Scale    | Sheet No. | She | eet |
|-----------|----------|-----------|-----|-----|
| 7/22/2022 | AS SHOWN | C-110     | 16  | 27  |
|           |          |           |     |     |

| COMMUNITY ACTION AGENCY | Tile US 101 REALIGNMENT AT LITTLE<br>RIVER BRIDGE | Size<br>ANSI D |
|-------------------------|---------------------------------------------------|----------------|
| Date Scale              | Sheet No.                                         | Sheet          |
| 7/22/2022 1" = 50'      | <b>C-201</b>                                      | 17 27          |