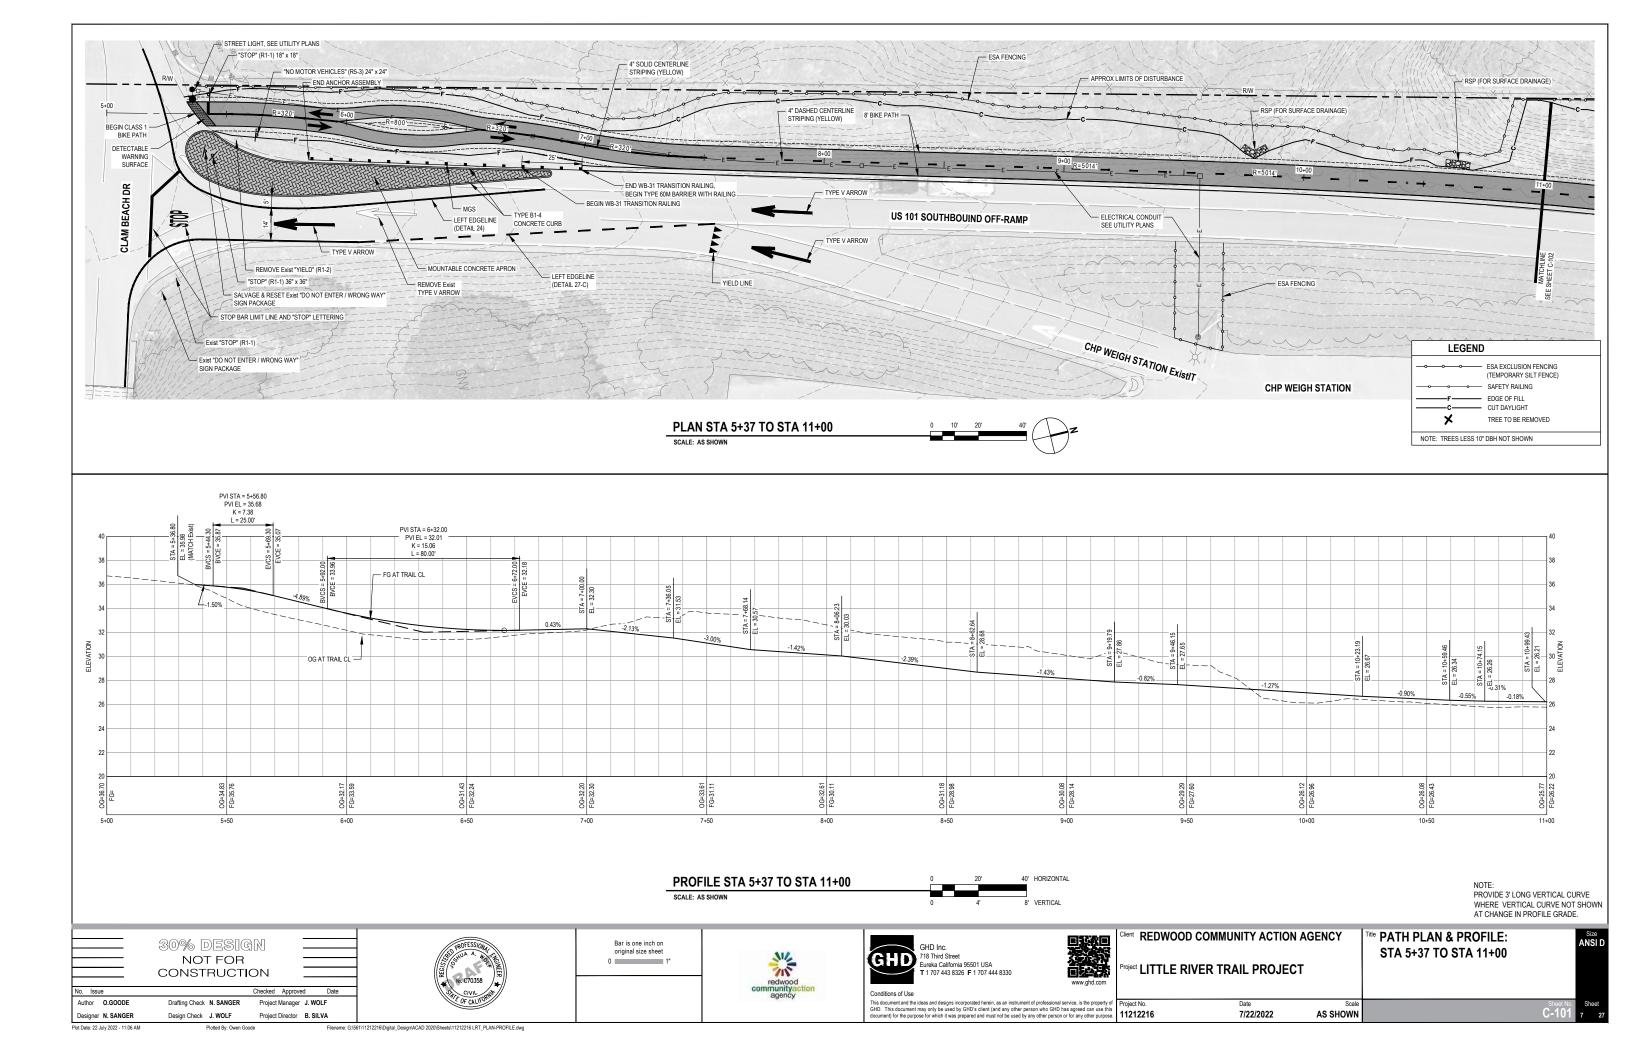

## Sheet Sheet No. Title

| GENER   | AL         |                                                 |
|---------|------------|-------------------------------------------------|
| 1       | G-001      | COVER SHEET                                     |
| 2       | G-002      | SHEET KEY                                       |
| 3       | G-003      | TYPICAL CROSS SECTIONS - 1 OF 4                 |
| 4       | G-004      | TYPICAL CROSS SECTIONS - 2 OF 4                 |
| 5       | G-005      | TYPICAL CROSS SECTIONS - 3 OF 4                 |
| 6       | G-006      | TYPICAL CROSS SECTIONS - 4 OF 4                 |
| PATH F  | PLAN & PRO | FILE                                            |
| 7       | C-101      | STA 5+37 TO STA 11+00                           |
| 8       | C-102      | STA 11+00 TO STA 17+00                          |
| 9       | C-103      | STA 17+00 TO STA 23+00                          |
| 10      | C-104      | STA 23+00 TO STA 27+70                          |
| 11      | C-105      | STA 27+70 TO STA 33+00                          |
| 12      | C-106      | STA 33+00 TO STA 39+00                          |
| 13      | C-107      | STA 39+00 TO STA 45+00                          |
| 14      | C-108      | STA 45+00 TO STA 51+00                          |
| 15      | C-109      | STA 51+00 TO STA 57+00                          |
| 16      | C-110      | STA 57+00 TO STA 60+30                          |
| US 101  | REALIGNM   | ENT AT LITTLE RIVER BRIDGE                      |
| 17      | C-201      | LITTLE RIVER BRIDGE                             |
| STRUC   | TURAL PLA  | NS                                              |
| 18      | S-101      | RETAINING WALL No. 1 GENERAL PLAN               |
| 19      | S-102      | RETAINING WALL No. 2 GENERAL PLAN No. 1         |
| 20      | S-103      | RETAINING WALL No. 2 GENERAL PLAN No. 2         |
| 21      | S-104      | RETAINING WALL No. 2 GENERAL PLAN No. 3         |
| 22      | S-105      | LITTLE RIVER BRIDGE GENERAL PLAN No. 1          |
| 23      | S-106      | LITTLE RIVER BRIDGE GENERAL PLAN No. 2          |
| UTILITY | PLANS      |                                                 |
| 24      | E-101      | STREET LIGHT AT CLAM BEACH DR                   |
| 25      | E-102      | STREET LIGHT RELOCATION 101 SOUTHBOUND OFF-RAMP |
| 26      | E-103      | UTILITY RELOCATION LITTLE RIVER BRIDGE          |
| 27      | E-104      | STREET LIGHT AT SCENIC DR                       |
|         |            |                                                 |