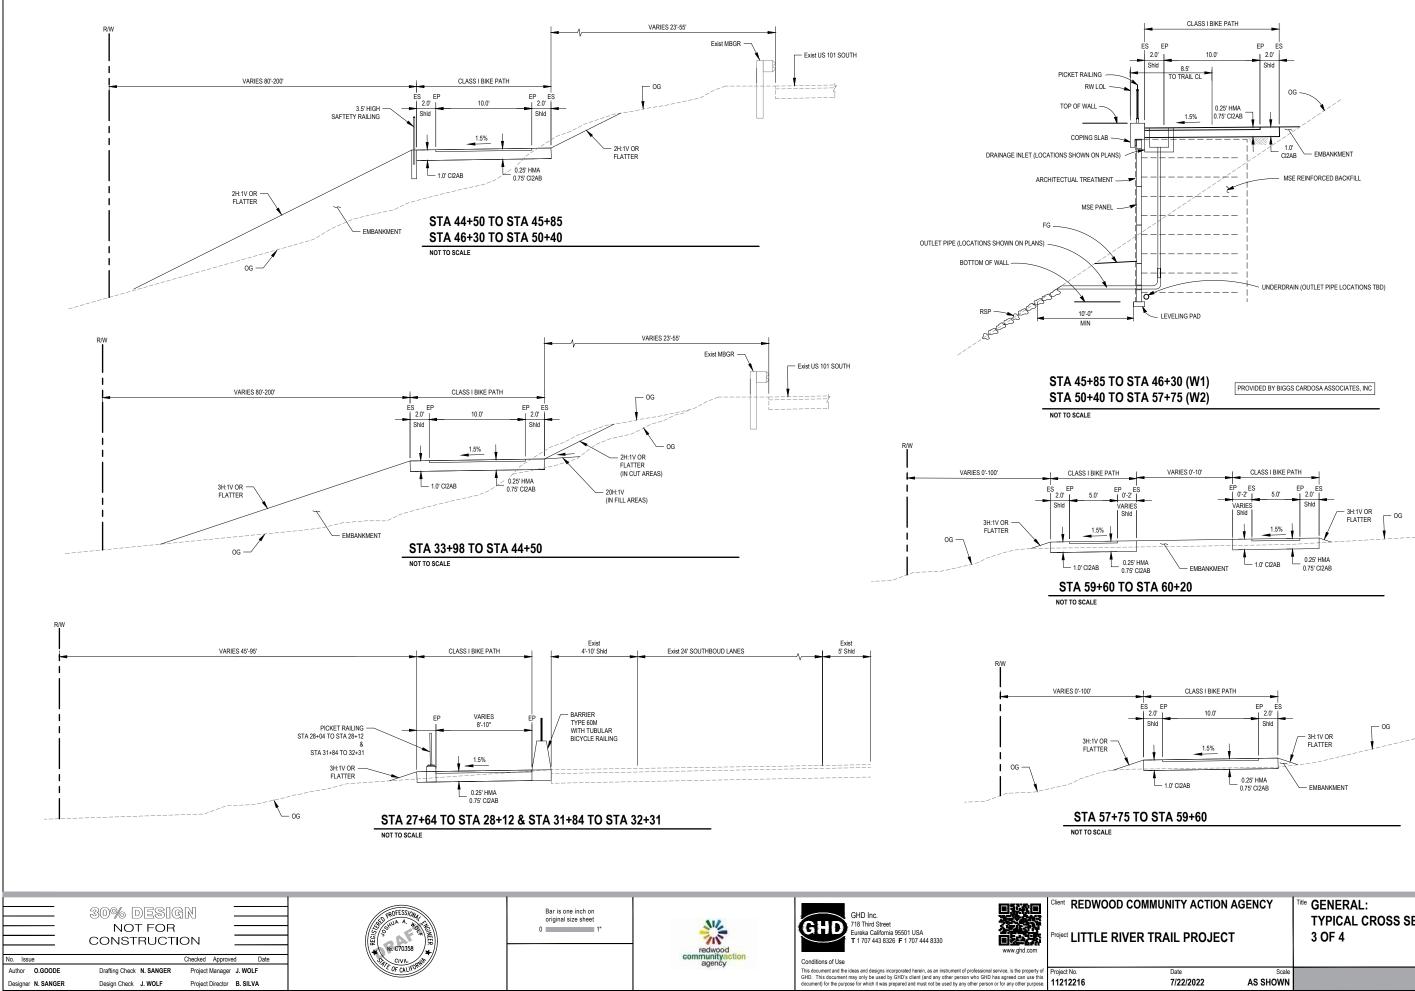

| ES EP EP ES 2.0° Shid Shid          | √ 3H:1V OR                       |                                                                                                             |
|-------------------------------------|----------------------------------|-------------------------------------------------------------------------------------------------------------|
| 1.0° CI2AB 0.25' HMA<br>0.75' CI2AB | EMBANKMENT                       |                                                                                                             |
| TO STA 59+60                        |                                  |                                                                                                             |
|                                     |                                  | NOTE:<br>THE BIKE PATH Shid SHALL<br>SLOPE AWAY FROM THE PATH<br>TRAVELED WAY AT 2 PERCENT<br>TO 5 PERCENT. |
| COMMUNITY ACTION AGENCY             | THE GENERAL:<br>TYPICAL CROSS SE | Size<br>ANSI D                                                                                              |
| ER TRAIL PROJECT                    | 3 OF 4                           |                                                                                                             |
| Date Scale<br>7/22/2022 AS SHOWN    |                                  | Sheet No. Sheet<br>G-005 5 27                                                                               |
|                                     |                                  |                                                                                                             |

NOTE: THE BIKE PATH Shid SHALL SLOPE AWAY FROM THE PATH TRAVELED WAY AT 2 PERCENT TO 5 PERCENT.

## Size ANSI D **TYPICAL CROSS SECTIONS -**

| Date      | Scale    | Sheet No. | She | et |
|-----------|----------|-----------|-----|----|
| 7/22/2022 | AS SHOWN | G-006     | 6   | 27 |
|           |          |           |     | -  |