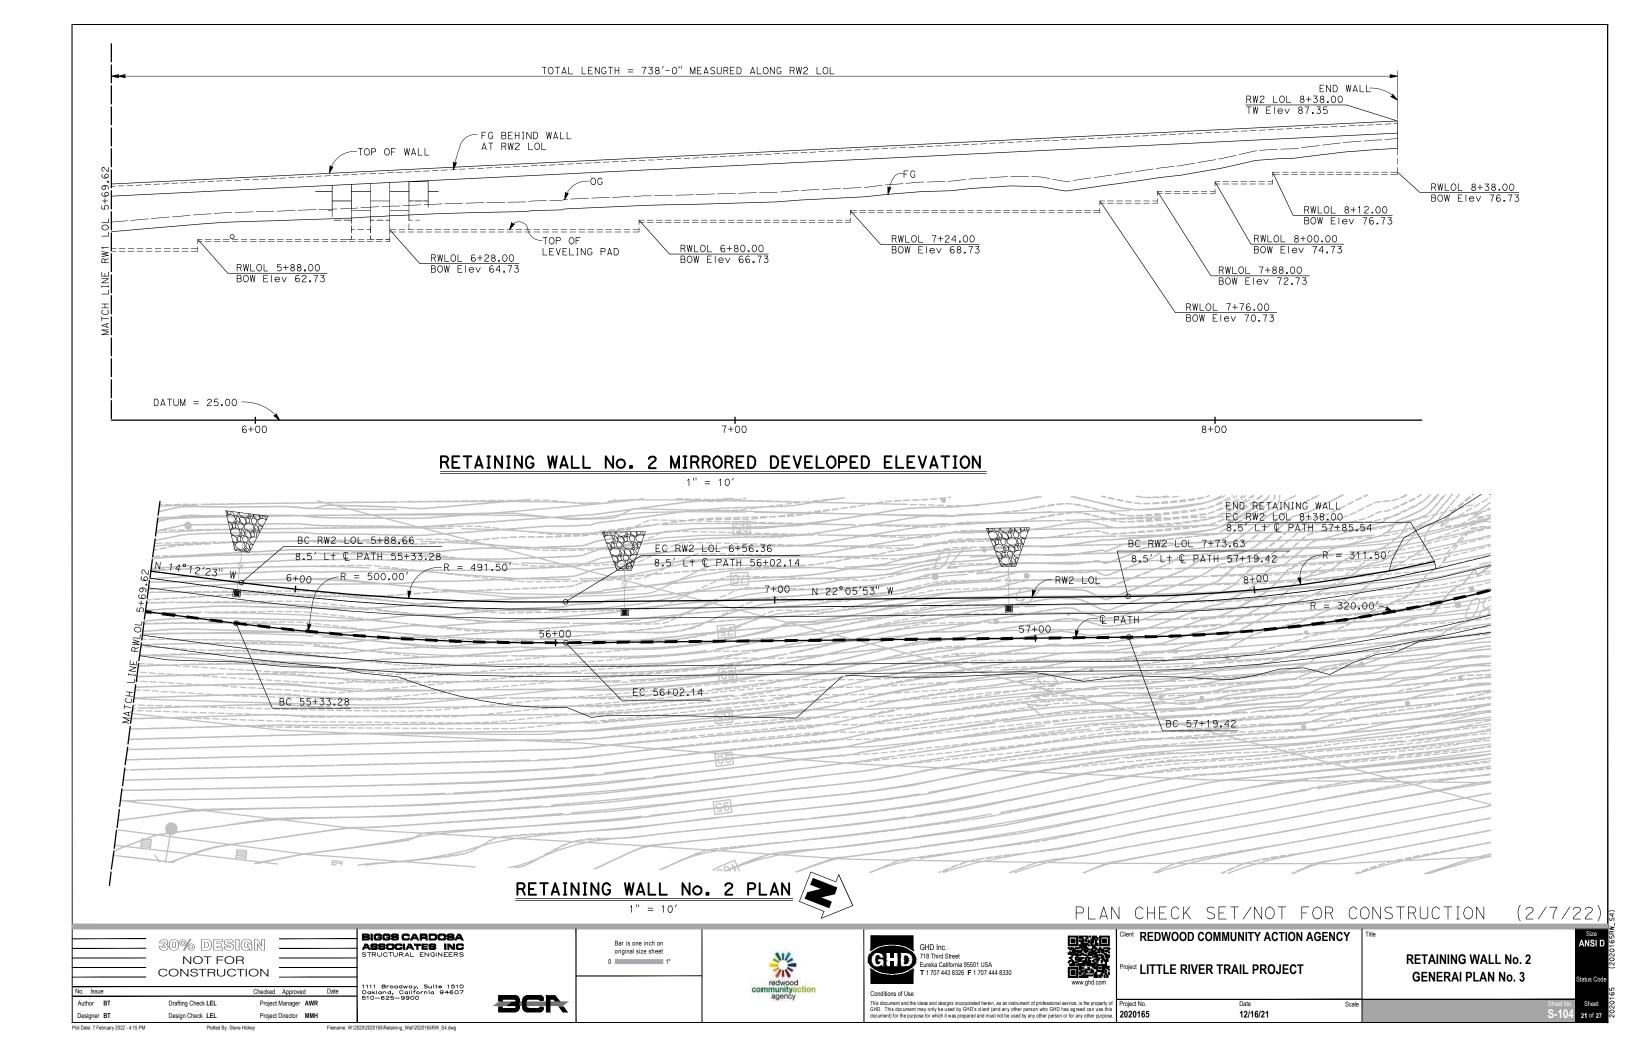

| SETZNOT FOR C           | JNSTRUCTION (Z/T/Z          | 2 / ک      |
|-------------------------|-----------------------------|------------|
| COMMUNITY ACTION AGENCY | Title                       | Size       |
| ER TRAIL PROJECT        | <b>RETAINING WALL No. 1</b> | (20201     |
|                         | GENERAI PLAN St             | atus Code  |
| Date Scale 12/17/21     | 0 404                       | Sheet 0202 |