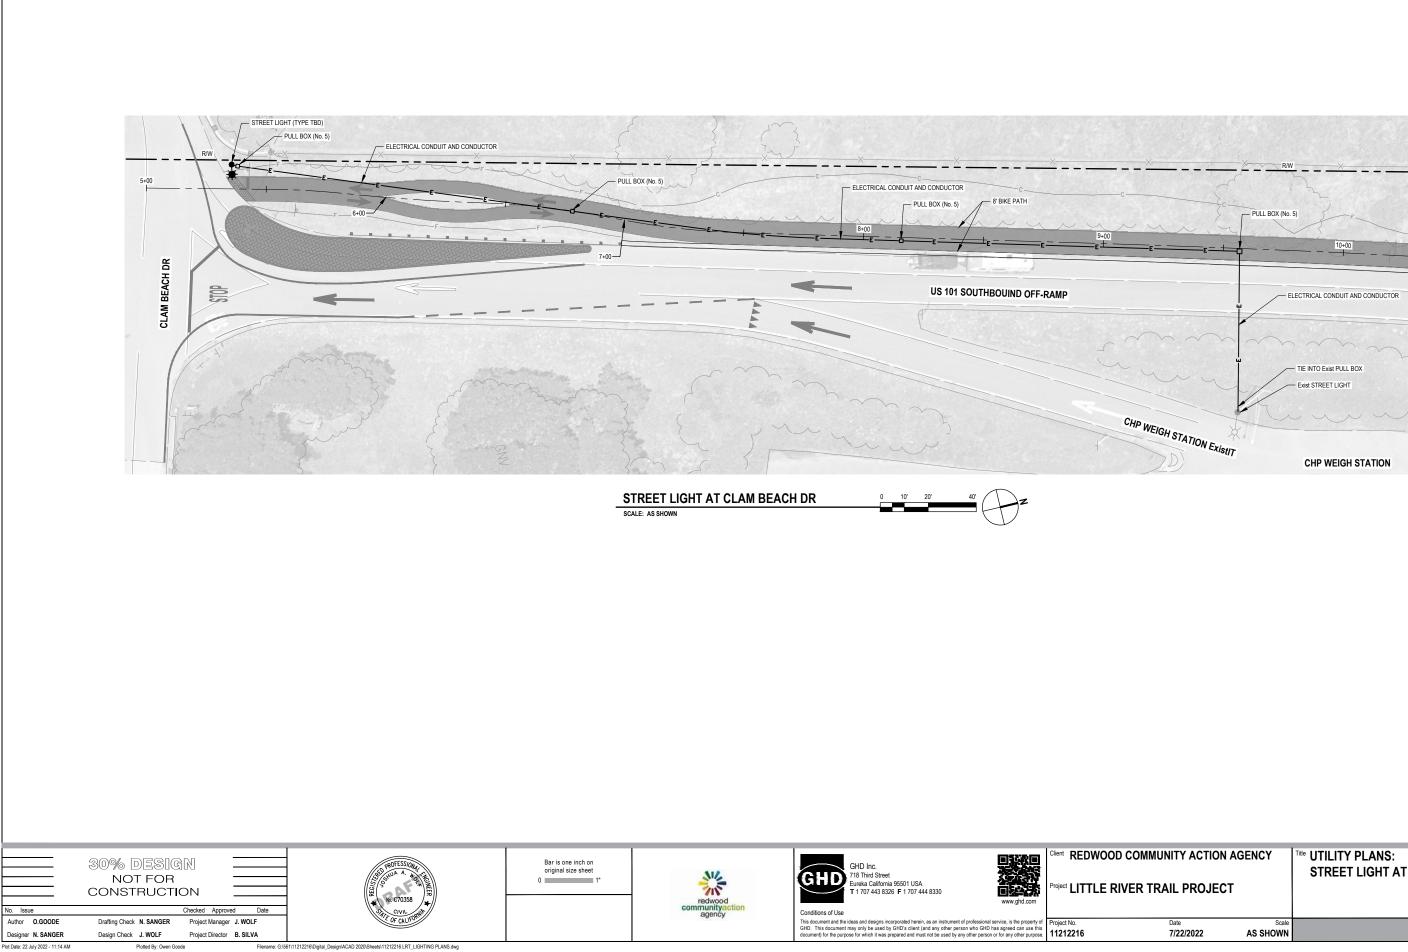

| COMMUNITY ACTION         | AGENCY            | Tite UTILITY PLANS:<br>STREET LIGHT AT CLAM BEACH DR | Size<br>ANSI D |
|--------------------------|-------------------|------------------------------------------------------|----------------|
| VER TRAIL PROJECT        | r                 |                                                      |                |
| Date<br><b>7/22/2022</b> | Scale<br>AS SHOWN | Sheet No.<br>E-101                                   | Sheet<br>24 27 |