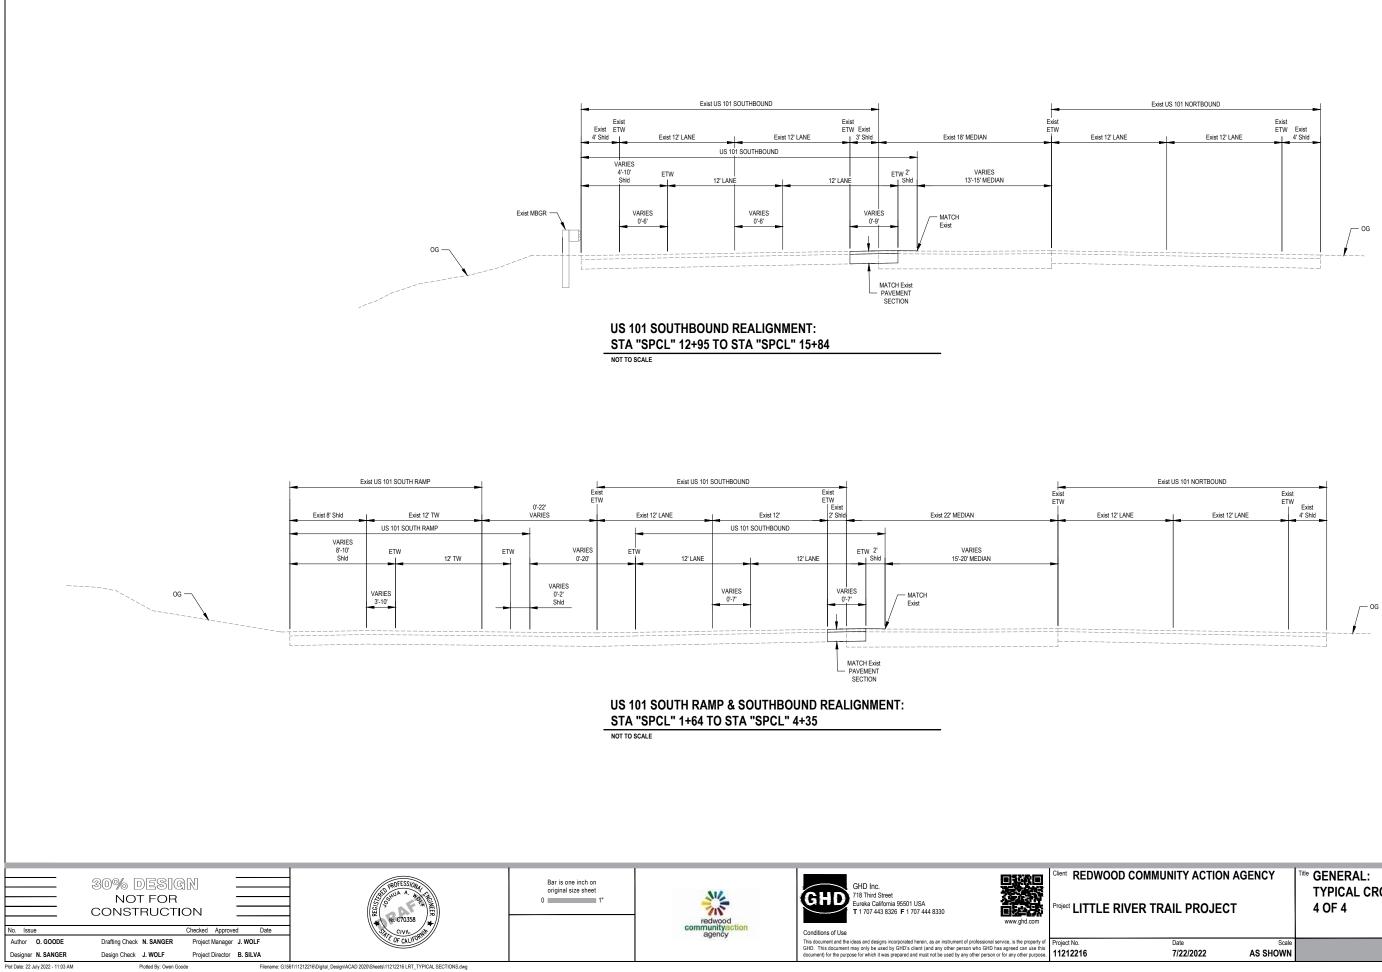

## Sheet Sheet No. Title

| GENER   | AL         |                                                 |
|---------|------------|-------------------------------------------------|
| 1       | G-001      | COVER SHEET                                     |
| 2       | G-002      | SHEET KEY                                       |
| 3       | G-003      | TYPICAL CROSS SECTIONS - 1 OF 4                 |
| 4       | G-004      | TYPICAL CROSS SECTIONS - 2 OF 4                 |
| 5       | G-005      | TYPICAL CROSS SECTIONS - 3 OF 4                 |
| 6       | G-006      | TYPICAL CROSS SECTIONS - 4 OF 4                 |
| PATH F  | PLAN & PRO | FILE                                            |
| 7       | C-101      | STA 5+37 TO STA 11+00                           |
| 8       | C-102      | STA 11+00 TO STA 17+00                          |
| 9       | C-103      | STA 17+00 TO STA 23+00                          |
| 10      | C-104      | STA 23+00 TO STA 27+70                          |
| 11      | C-105      | STA 27+70 TO STA 33+00                          |
| 12      | C-106      | STA 33+00 TO STA 39+00                          |
| 13      | C-107      | STA 39+00 TO STA 45+00                          |
| 14      | C-108      | STA 45+00 TO STA 51+00                          |
| 15      | C-109      | STA 51+00 TO STA 57+00                          |
| 16      | C-110      | STA 57+00 TO STA 60+30                          |
| US 101  | REALIGNM   | ENT AT LITTLE RIVER BRIDGE                      |
| 17      | C-201      | LITTLE RIVER BRIDGE                             |
| STRUC   | TURAL PLA  | NS                                              |
| 18      | S-101      | RETAINING WALL No. 1 GENERAL PLAN               |
| 19      | S-102      | RETAINING WALL No. 2 GENERAL PLAN No. 1         |
| 20      | S-103      | RETAINING WALL No. 2 GENERAL PLAN No. 2         |
| 21      | S-104      | RETAINING WALL No. 2 GENERAL PLAN No. 3         |
| 22      | S-105      | LITTLE RIVER BRIDGE GENERAL PLAN No. 1          |
| 23      | S-106      | LITTLE RIVER BRIDGE GENERAL PLAN No. 2          |
| UTILITY | PLANS      |                                                 |
| 24      | E-101      | STREET LIGHT AT CLAM BEACH DR                   |
| 25      | E-102      | STREET LIGHT RELOCATION 101 SOUTHBOUND OFF-RAMP |
| 26      | E-103      | UTILITY RELOCATION LITTLE RIVER BRIDGE          |
| 27      | E-104      | STREET LIGHT AT SCENIC DR                       |
|         |            |                                                 |