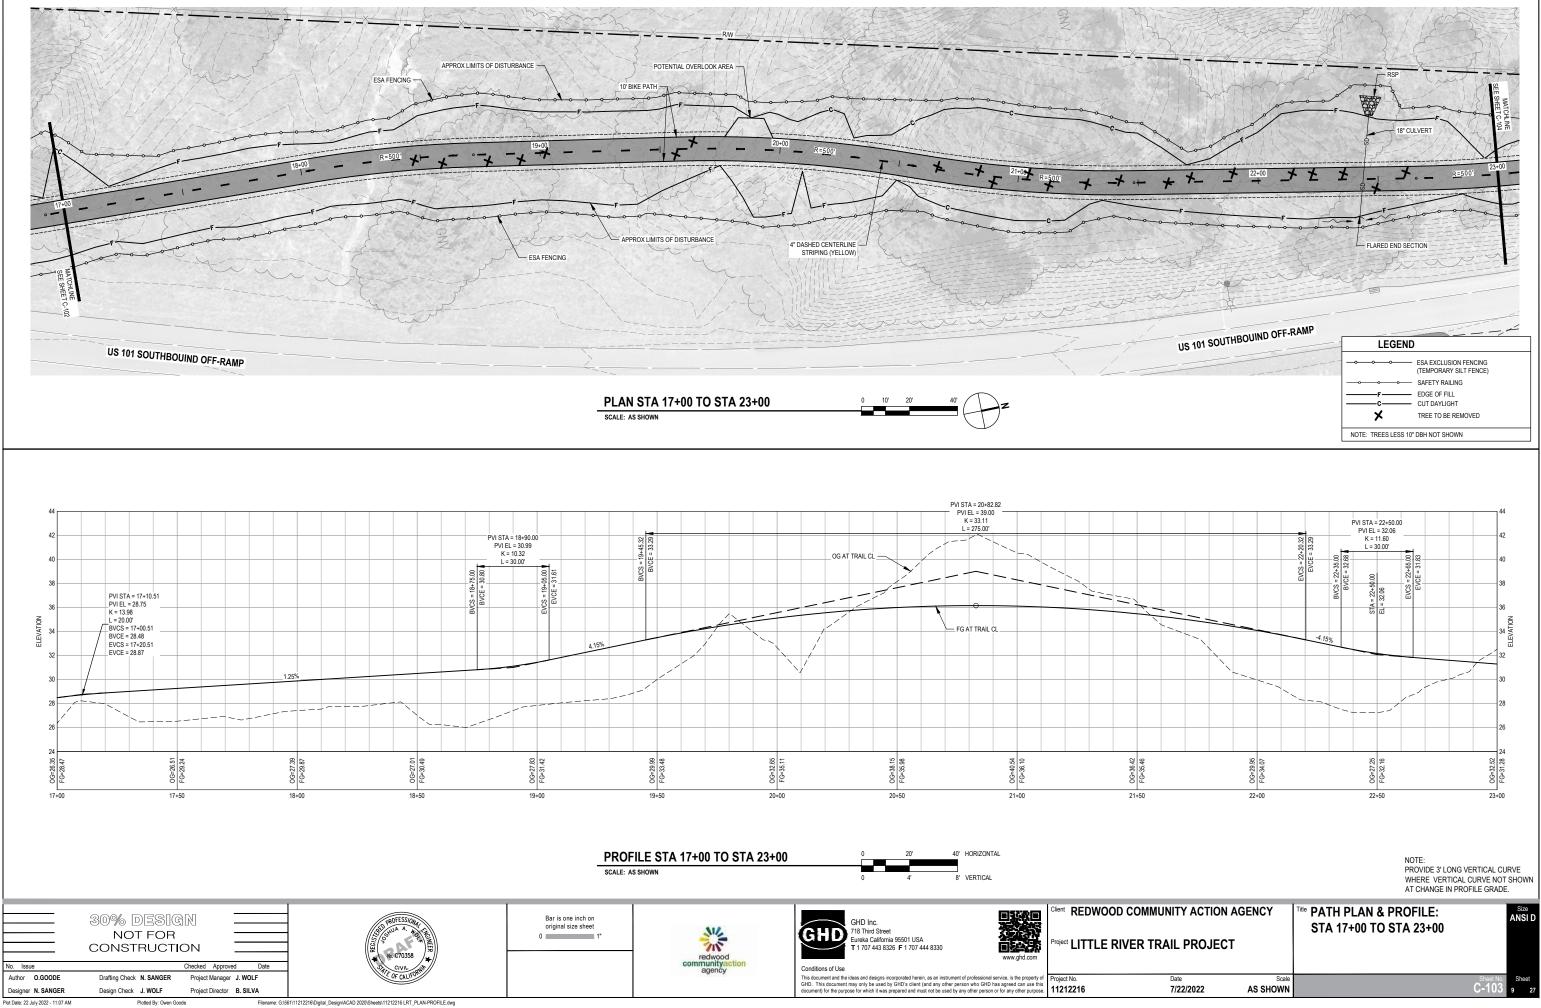

| ES EP EP ES 2.0° Shid Shid          | √ 3H:1V OR                       |                                                                                                             |
|-------------------------------------|----------------------------------|-------------------------------------------------------------------------------------------------------------|
| 1.0° CI2AB 0.25' HMA<br>0.75' CI2AB | EMBANKMENT                       |                                                                                                             |
| TO STA 59+60                        |                                  |                                                                                                             |
|                                     |                                  | NOTE:<br>THE BIKE PATH Shid SHALL<br>SLOPE AWAY FROM THE PATH<br>TRAVELED WAY AT 2 PERCENT<br>TO 5 PERCENT. |
| COMMUNITY ACTION AGENCY             | THE GENERAL:<br>TYPICAL CROSS SE | Size<br>ANSI D                                                                                              |
| ER TRAIL PROJECT                    | 3 OF 4                           |                                                                                                             |
| Date Scale<br>7/22/2022 AS SHOWN    |                                  | Sheet No. Sheet<br>G-005 5 27                                                                               |
|                                     |                                  |                                                                                                             |