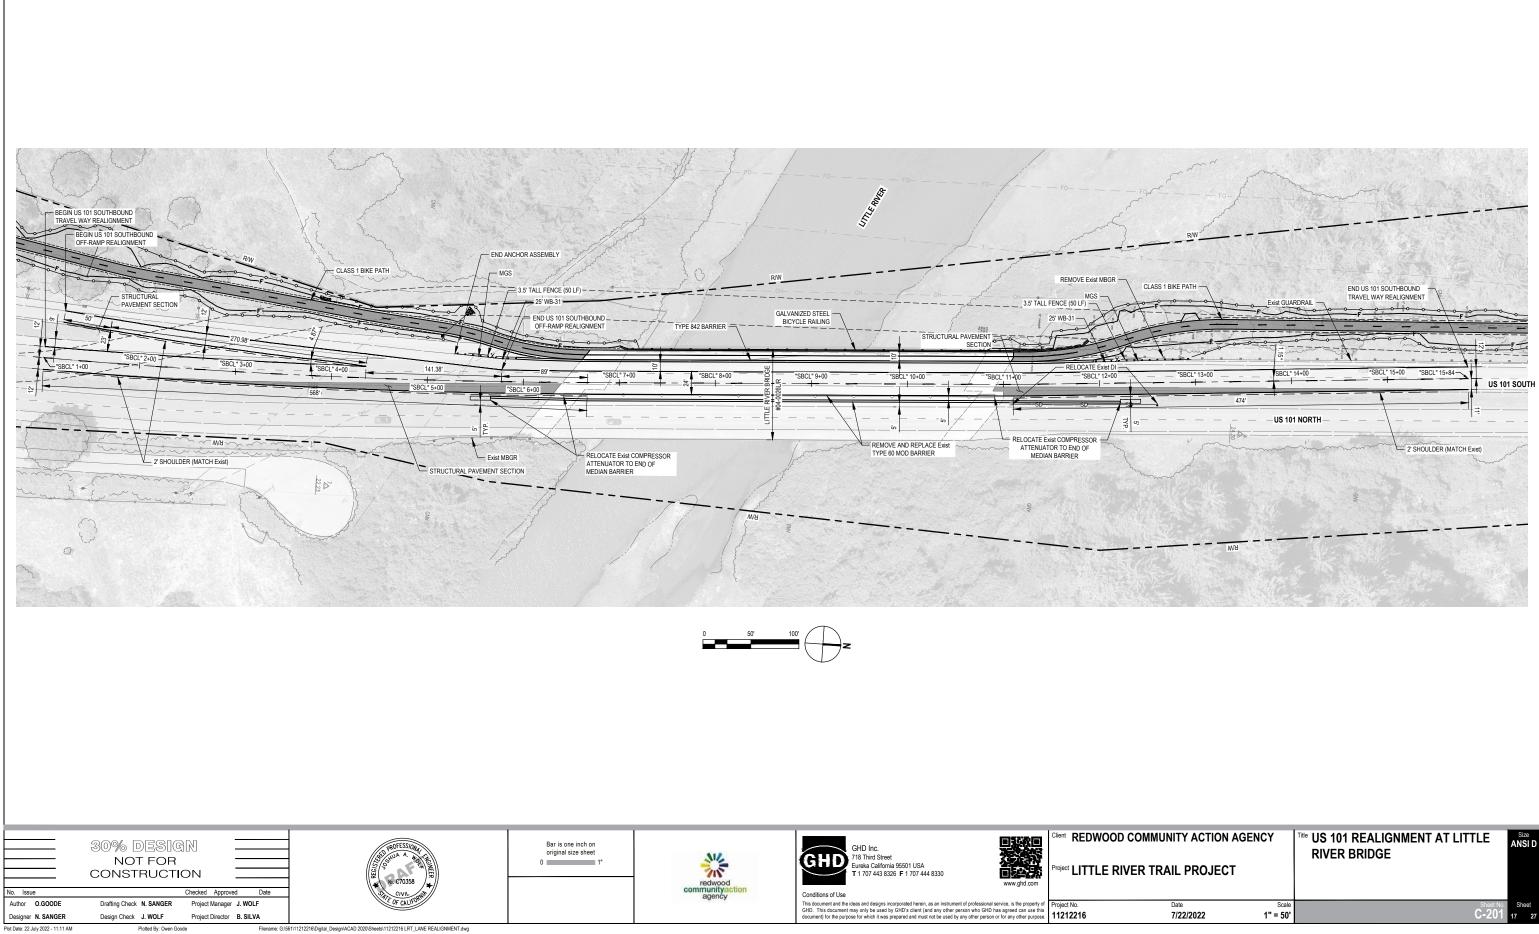

| Date      | Scale    | Sheet No. | She | eet |
|-----------|----------|-----------|-----|-----|
| 7/22/2022 | AS SHOWN | C-110     | 16  | 27  |
|           |          |           |     |     |

| COMMUNITY ACTION AGENCY | Tile US 101 REALIGNMENT AT LITTLE<br>RIVER BRIDGE | Size<br>ANSI D |
|-------------------------|---------------------------------------------------|----------------|
| Date Scale              | Sheet No.                                         | Sheet          |
| 7/22/2022 1" = 50'      | <b>C-201</b>                                      | 17 27          |