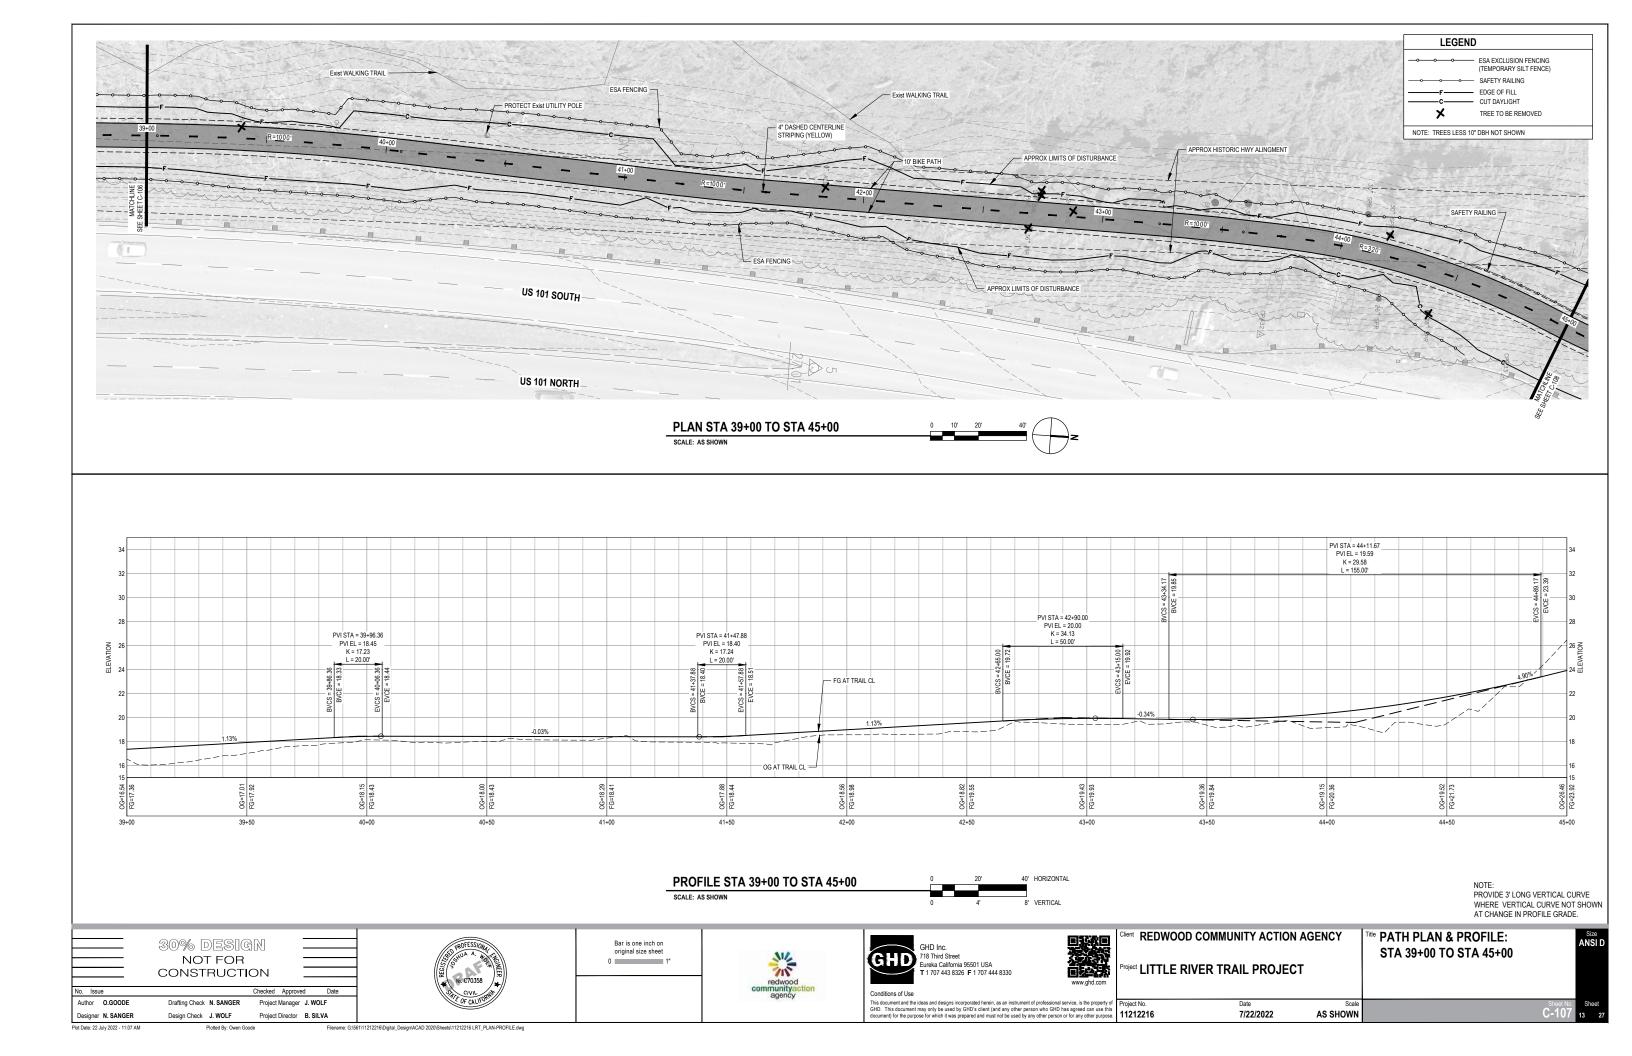

| COMMUNITY ACTION A       | GENCY             | Tite PATH PLAN & PROFILE:<br>STA 23+00 TO STA 27+70 |           | Size<br>ANS |    |
|--------------------------|-------------------|-----------------------------------------------------|-----------|-------------|----|
| Date<br><b>7/22/2022</b> | Scale<br>AS SHOWN |                                                     | Sheet No. | She         |    |
| 1/22/2022                | AS SHOWN          |                                                     | 6-104     | 10          | 27 |