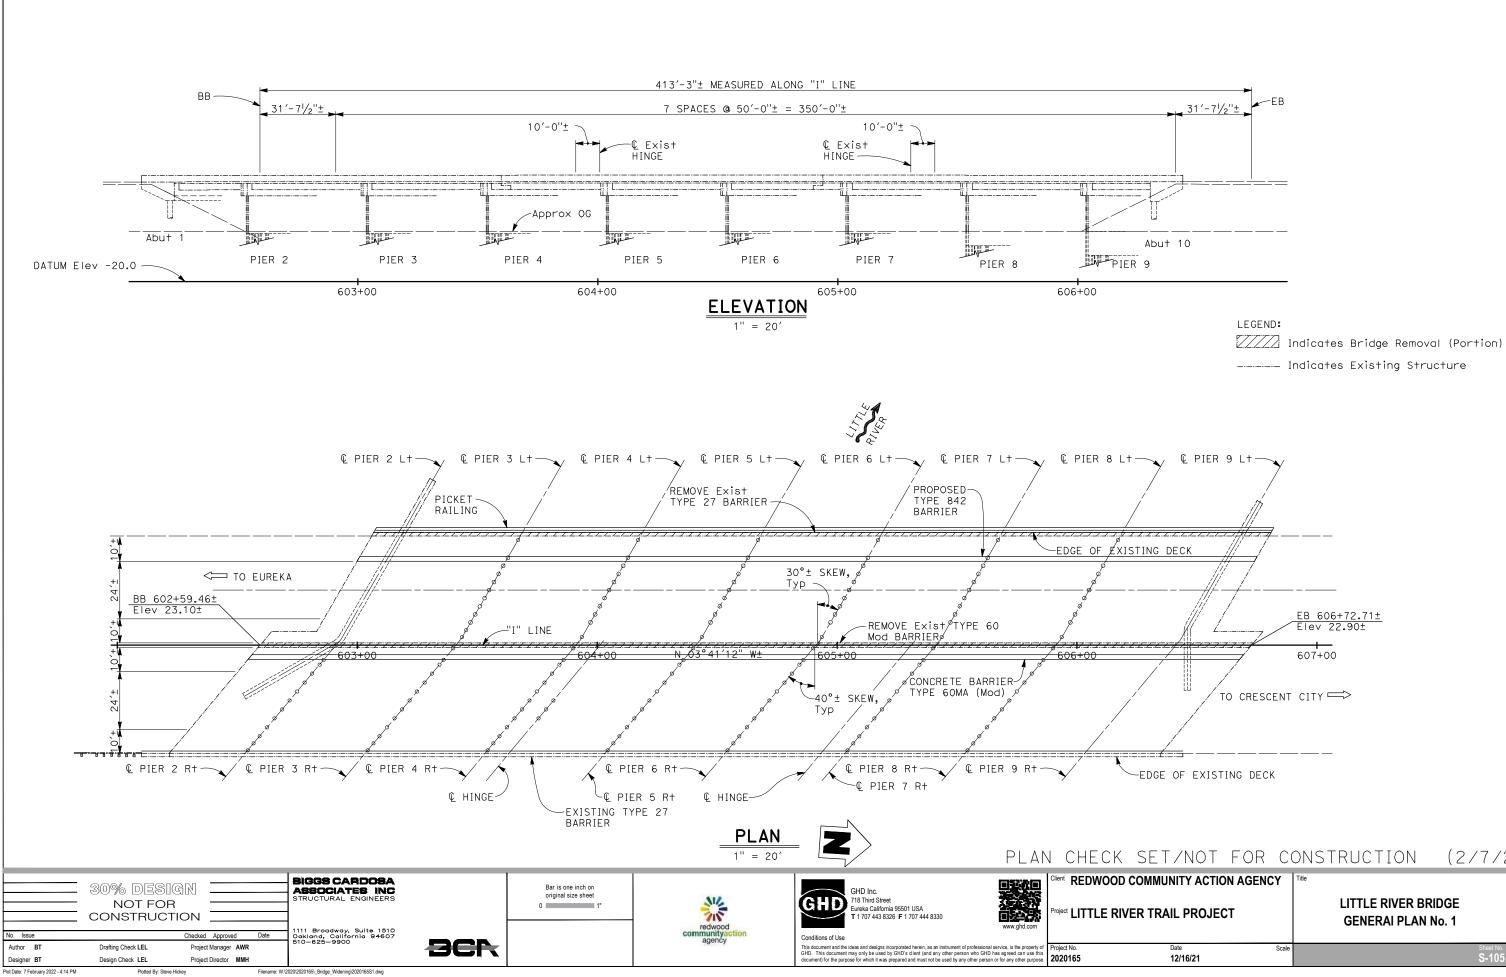

(2/7/22)

Size ANSI

22 of 2

LEGEND: Indicates Bridge Removal (Portion) ----- Indicates Existing Structure

## PLAN CHECK SET/NOT FOR CONSTRUCTION (2/7/22)

Scale

Client REDWOOD COMMUNITY ACTION AGENCY

LITTLE RIVER TRAIL PROJECT

LITTLE RIVER BRIDGE GENERAI PLAN No. 2

Date 12/16/21

23 of 27

Size ANSI D