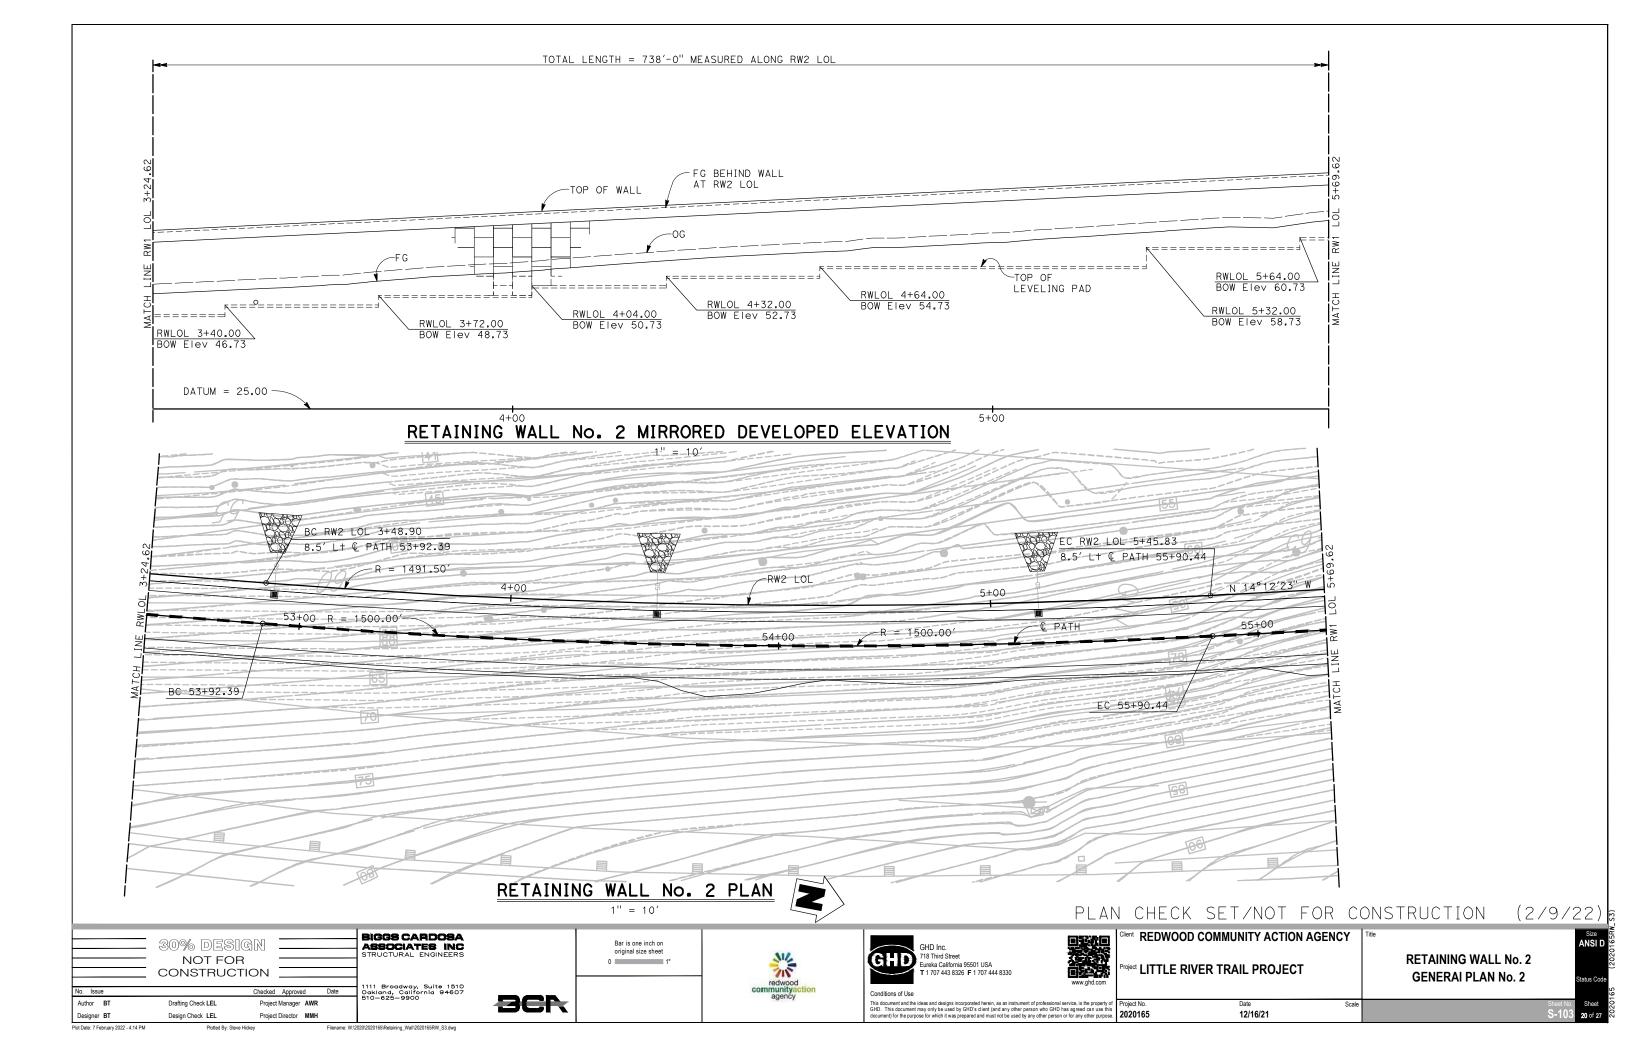

## Sheet Sheet No. Title

| GENER   | AL         |                                                 |
|---------|------------|-------------------------------------------------|
| 1       | G-001      | COVER SHEET                                     |
| 2       | G-002      | SHEET KEY                                       |
| 3       | G-003      | TYPICAL CROSS SECTIONS - 1 OF 4                 |
| 4       | G-004      | TYPICAL CROSS SECTIONS - 2 OF 4                 |
| 5       | G-005      | TYPICAL CROSS SECTIONS - 3 OF 4                 |
| 6       | G-006      | TYPICAL CROSS SECTIONS - 4 OF 4                 |
| PATH F  | PLAN & PRO | FILE                                            |
| 7       | C-101      | STA 5+37 TO STA 11+00                           |
| 8       | C-102      | STA 11+00 TO STA 17+00                          |
| 9       | C-103      | STA 17+00 TO STA 23+00                          |
| 10      | C-104      | STA 23+00 TO STA 27+70                          |
| 11      | C-105      | STA 27+70 TO STA 33+00                          |
| 12      | C-106      | STA 33+00 TO STA 39+00                          |
| 13      | C-107      | STA 39+00 TO STA 45+00                          |
| 14      | C-108      | STA 45+00 TO STA 51+00                          |
| 15      | C-109      | STA 51+00 TO STA 57+00                          |
| 16      | C-110      | STA 57+00 TO STA 60+30                          |
| US 101  | REALIGNM   | ENT AT LITTLE RIVER BRIDGE                      |
| 17      | C-201      | LITTLE RIVER BRIDGE                             |
| STRUC   | TURAL PLA  | NS                                              |
| 18      | S-101      | RETAINING WALL No. 1 GENERAL PLAN               |
| 19      | S-102      | RETAINING WALL No. 2 GENERAL PLAN No. 1         |
| 20      | S-103      | RETAINING WALL No. 2 GENERAL PLAN No. 2         |
| 21      | S-104      | RETAINING WALL No. 2 GENERAL PLAN No. 3         |
| 22      | S-105      | LITTLE RIVER BRIDGE GENERAL PLAN No. 1          |
| 23      | S-106      | LITTLE RIVER BRIDGE GENERAL PLAN No. 2          |
| UTILITY | PLANS      |                                                 |
| 24      | E-101      | STREET LIGHT AT CLAM BEACH DR                   |
| 25      | E-102      | STREET LIGHT RELOCATION 101 SOUTHBOUND OFF-RAMP |
| 26      | E-103      | UTILITY RELOCATION LITTLE RIVER BRIDGE          |
| 27      | E-104      | STREET LIGHT AT SCENIC DR                       |
|         |            |                                                 |