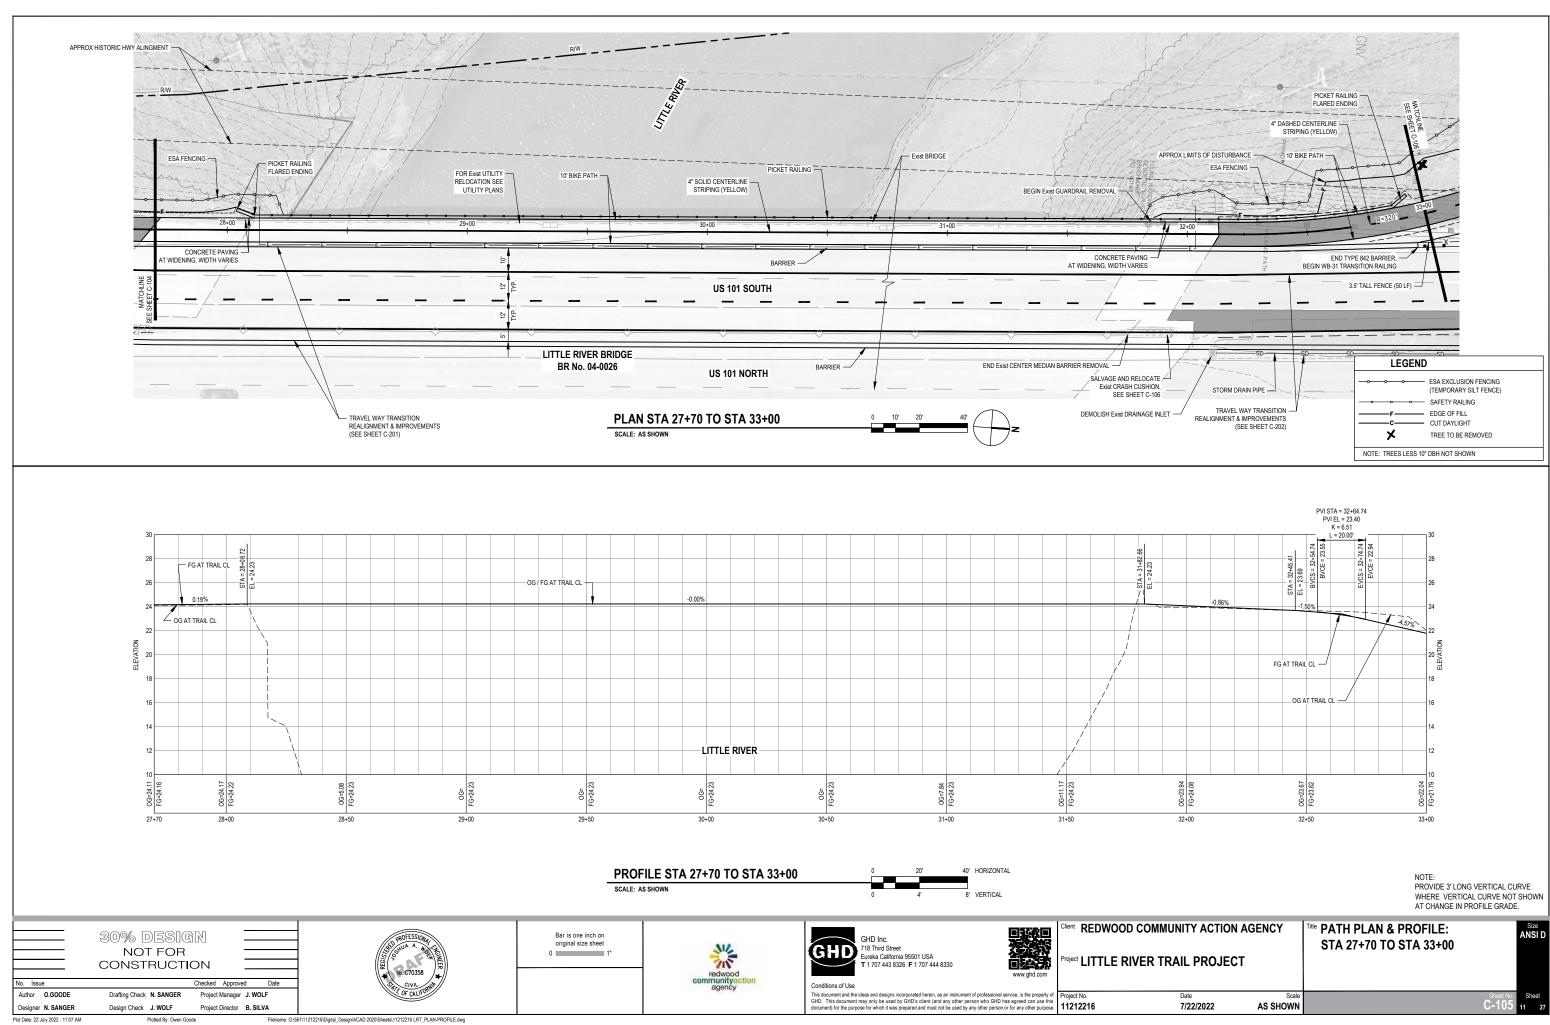

T TO 5 PERCENT.

## Size ANSI D **TYPICAL CROSS SECTIONS -**

| Date      | Scale    | Sheet No. | She | et |
|-----------|----------|-----------|-----|----|
| 7/22/2022 | AS SHOWN | G-006     | 6   | 27 |
|           |          |           |     | -  |









| COMMUNITY ACTION A       | GENCY             | Tite PATH PLAN & PROFILE:<br>STA 23+00 TO STA 27+70 |           | Size<br>ANS |    |
|--------------------------|-------------------|-----------------------------------------------------|-----------|-------------|----|
| Date<br><b>7/22/2022</b> | Scale<br>AS SHOWN |                                                     | Sheet No. | She         |    |
| 1/22/2022                | AS SHOWN          |                                                     | 6-104     | 10          | 27 |













| Date      | Scale    | Sheet No. | She | eet |
|-----------|----------|-----------|-----|-----|
| 7/22/2022 | AS SHOWN | C-110     | 16  | 27  |
|           |          |           |     |     |



| COMMUNITY ACTION AGENCY | Tile US 101 REALIGNMENT AT LITTLE<br>RIVER BRIDGE | Size<br>ANSI D |
|-------------------------|---------------------------------------------------|----------------|
| Date Scale              | Sheet No.                                         | Sheet          |
| 7/22/2022 1" = 50'      | <b>C-201</b>                                      | 17 27          |



| SETZNOT FOR C           | JNSTRUCTION (Z/T/Z          | 2 / ک      |
|-------------------------|-----------------------------|------------|
| COMMUNITY ACTION AGENCY | Title