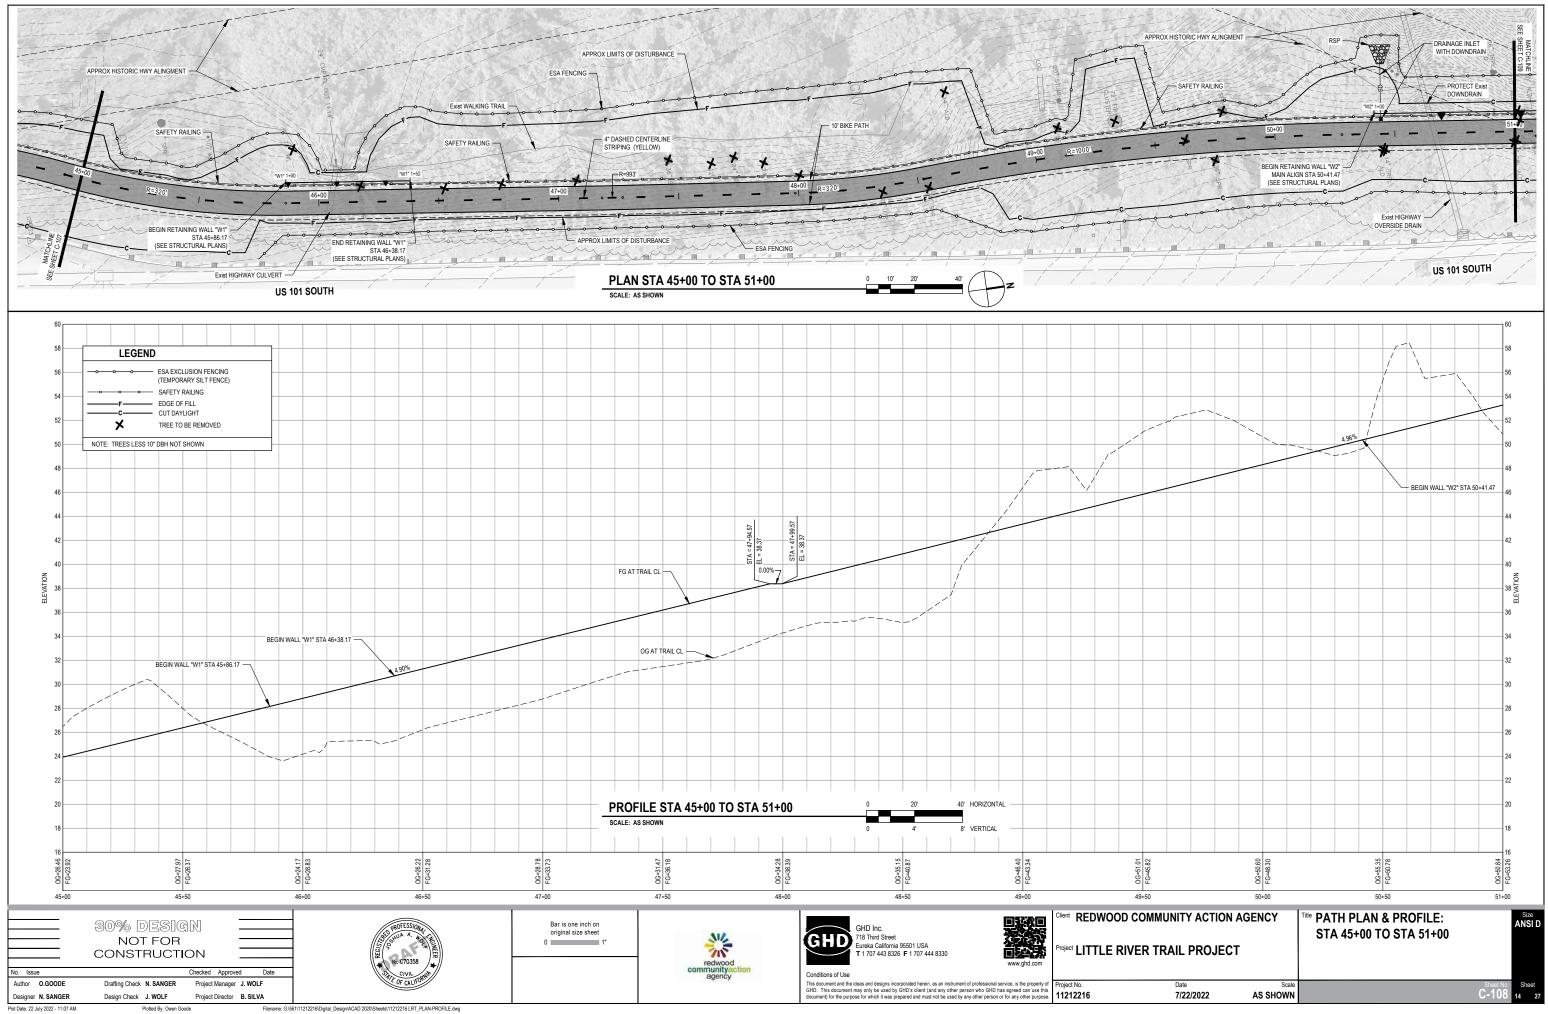

Plot Date: 22 July 2022 - 11:02 AM

- POTENTIAL STAGING AREA = 8,000 SF± SCENIC DR 60+70-TO TRINIDA C-108 48+00