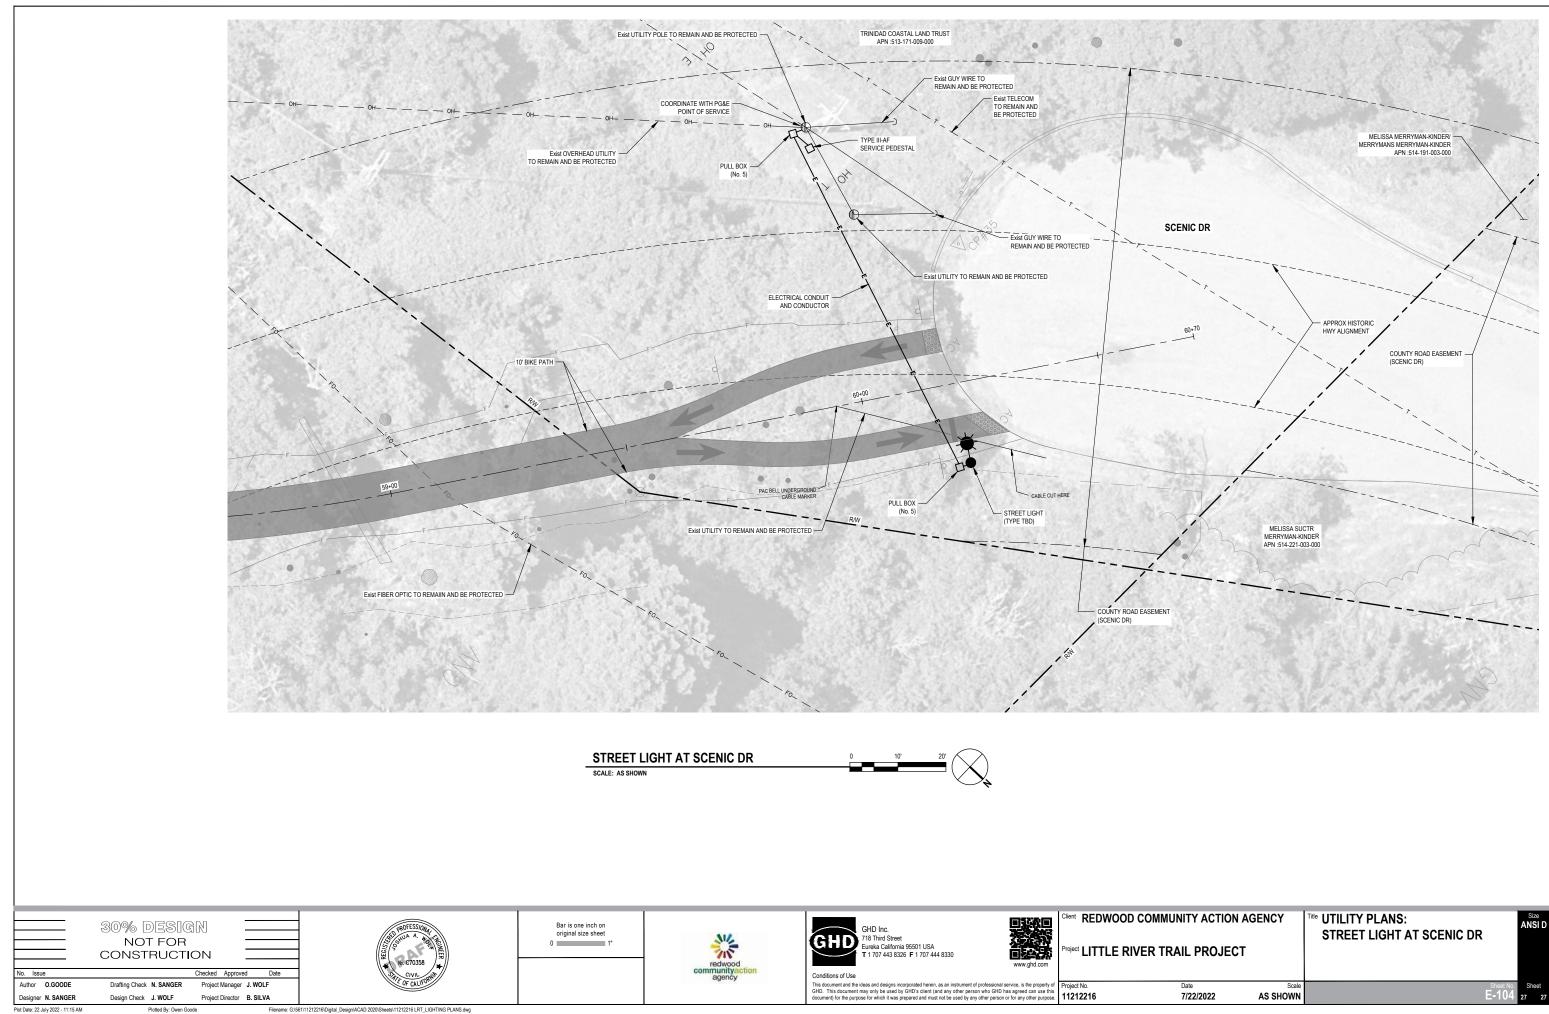

| REDWOOD COMMU |                  |          | Title UTILITY PLANS:<br>STREET LIGHT RELOCATION<br>101 SOUTHBOUND OFF-RAMP |              | Size<br>ANSI D |
|---------------|------------------|----------|----------------------------------------------------------------------------|--------------|----------------|
| o.            | Date             | Scale    |                                                                            | Sheet No.    | Sheet          |
| 216           | <b>7/22/2022</b> | AS SHOWN |                                                                            | <b>E-102</b> | 25 27          |