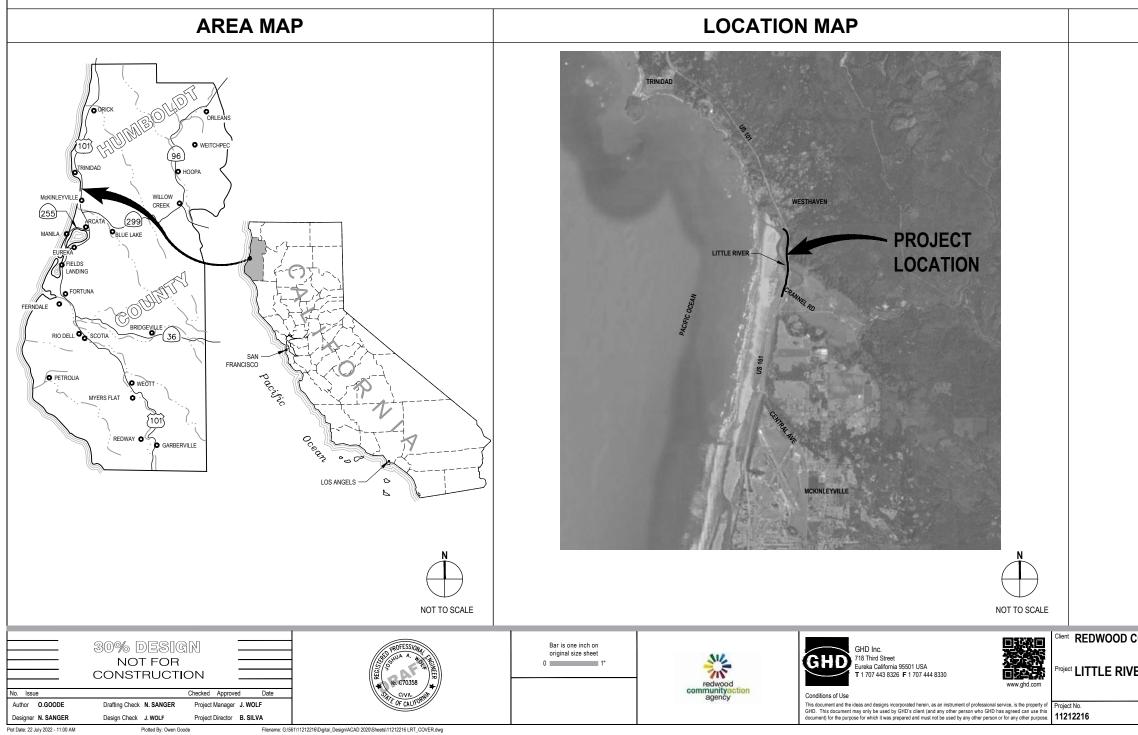

# REDWOOD COMMUNITY ACTION AGENCY LITTLE RIVER TRAIL PROJECT EA 01-0J280

July 2022

## SHEET INDEX

## Sheet Sheet No. Title

| GENER   | AL         |                                                 |
|---------|------------|-------------------------------------------------|
| 1       | G-001      | COVER SHEET                                     |
| 2       | G-002      | SHEET KEY                                       |
| 3       | G-003      | TYPICAL CROSS SECTIONS - 1 OF 4                 |
| 4       | G-004      | TYPICAL CROSS SECTIONS - 2 OF 4                 |
| 5       | G-005      | TYPICAL CROSS SECTIONS - 3 OF 4                 |
| 6       | G-006      | TYPICAL CROSS SECTIONS - 4 OF 4                 |
| PATH F  | PLAN & PRO | FILE                                            |
| 7       | C-101      | STA 5+37 TO STA 11+00                           |
| 8       | C-102      | STA 11+00 TO STA 17+00                          |
| 9       | C-103      | STA 17+00 TO STA 23+00                          |
| 10      | C-104      | STA 23+00 TO STA 27+70                          |
| 11      | C-105      | STA 27+70 TO STA 33+00                          |
| 12      | C-106      | STA 33+00 TO STA 39+00                          |
| 13      | C-107      | STA 39+00 TO STA 45+00                          |
| 14      | C-108      | STA 45+00 TO STA 51+00                          |
| 15      | C-109      | STA 51+00 TO STA 57+00                          |
| 16      | C-110      | STA 57+00 TO STA 60+30                          |
| US 101  | REALIGNM   | ENT AT LITTLE RIVER BRIDGE                      |
| 17      | C-201      | LITTLE RIVER BRIDGE                             |
| STRUC   | TURAL PLA  | NS                                              |
| 18      | S-101      | RETAINING WALL No. 1 GENERAL PLAN               |
| 19      | S-102      | RETAINING WALL No. 2 GENERAL PLAN No. 1         |
| 20      | S-103      | RETAINING WALL No. 2 GENERAL PLAN No. 2         |
| 21      | S-104      | RETAINING WALL No. 2 GENERAL PLAN No. 3         |
| 22      | S-105      | LITTLE RIVER BRIDGE GENERAL PLAN No. 1          |
| 23      | S-106      | LITTLE RIVER BRIDGE GENERAL PLAN No. 2          |
| UTILITY | PLANS      |                                                 |
| 24      | E-101      | STREET LIGHT AT CLAM BEACH DR                   |
| 25      | E-102      | STREET LIGHT RELOCATION 101 SOUTHBOUND OFF-RAMP |
| 26      | E-103      | UTILITY RELOCATION LITTLE RIVER BRIDGE          |
| 27      | E-104      | STREET LIGHT AT SCENIC DR                       |
|         |            |                                                 |