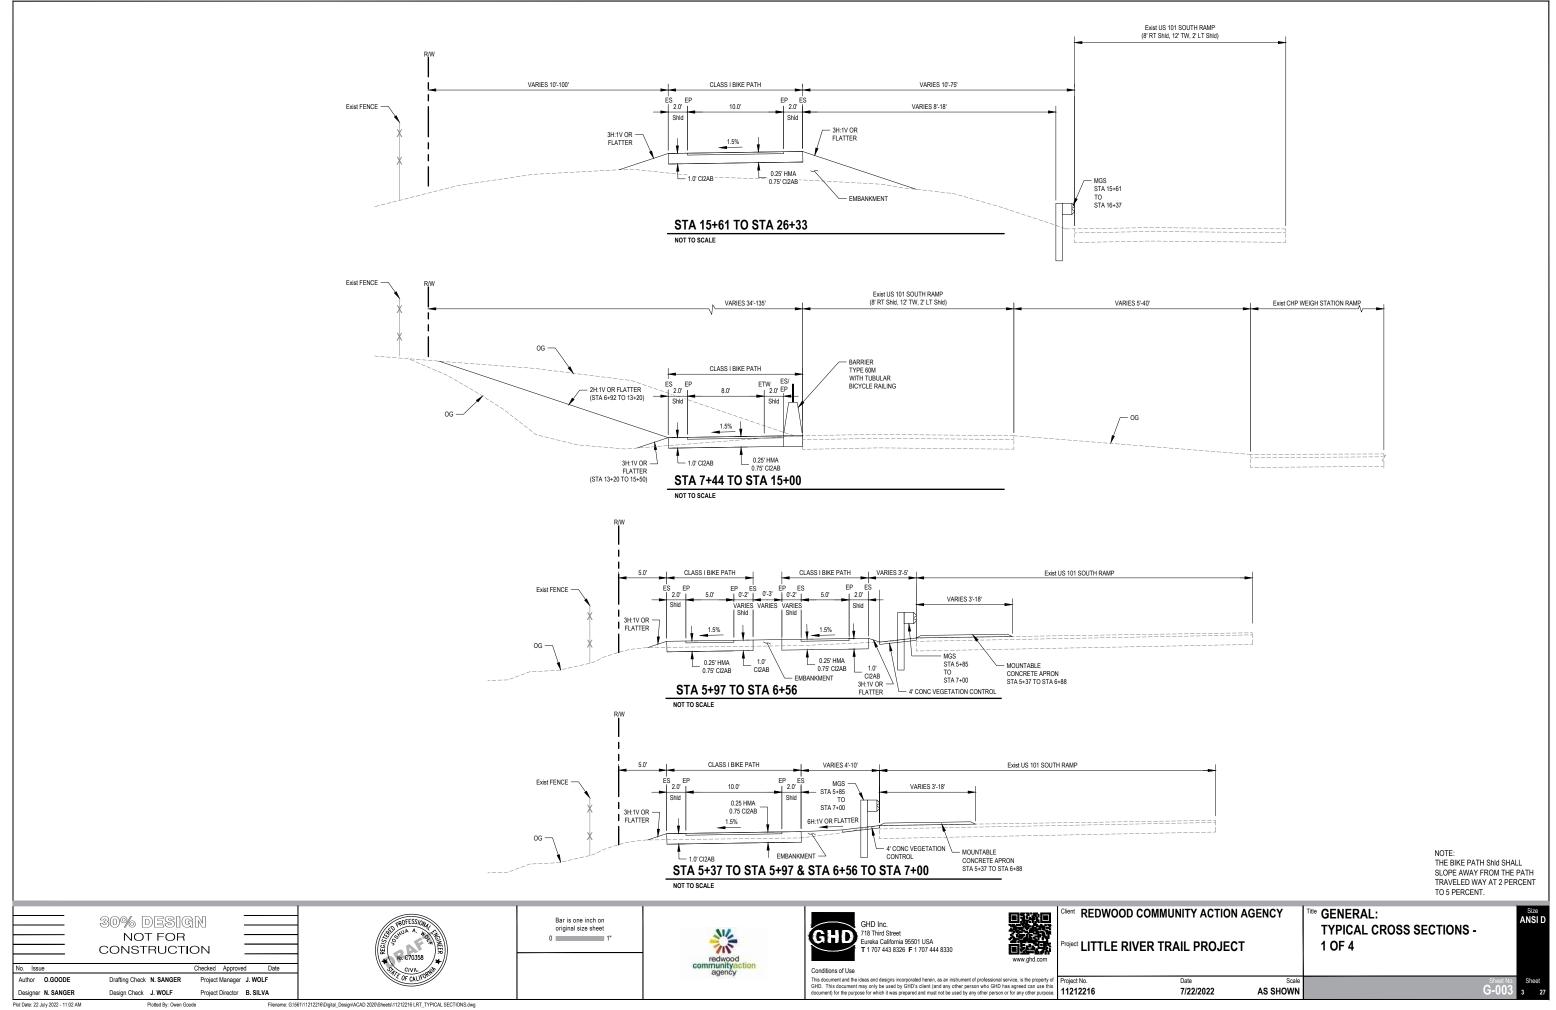

## ABBREVIATIONS

| AB                | AGGREGATE BASE                                   |
|-------------------|--------------------------------------------------|
| EP<br>ES<br>Exist | EDGE OF PAVEMENT<br>EDGE OF SHOULDER<br>EXISTING |
| LF<br>LT          | LINEAL FEET<br>LEFT                              |
| ME<br>MIN<br>MPH  | MATCH EXISTING<br>MINIMUM<br>MILES PER HOUR      |
| PVI               | POINT OF VERTICAL INTERSECTION                   |
| RT                | RIGHT                                            |
| Shld              | SHOULDER                                         |
| TYP<br>TW         | TYPICAL<br>TRAVELED WAY                          |

### NOTES:

1. THE ABBREVIATIONS LISTED ABOVE SUPPLEMENT THOSE LISTED IN THE CALTRANS STANDARD PLANS A3A-A3C.

30 MPH

2. CONTACT COUNTIES REPRESENTATIVE FOR ABBREVIATIONS NOT LISTED.

### DESIGN BASIS

DESIGN SPEED:

NOTE: THE BIKE PATH Shid SHALL SLOPE AWAY FROM THE PATH TRAVELED WAY AT 2 PERCENT TO 5 PERCENT.