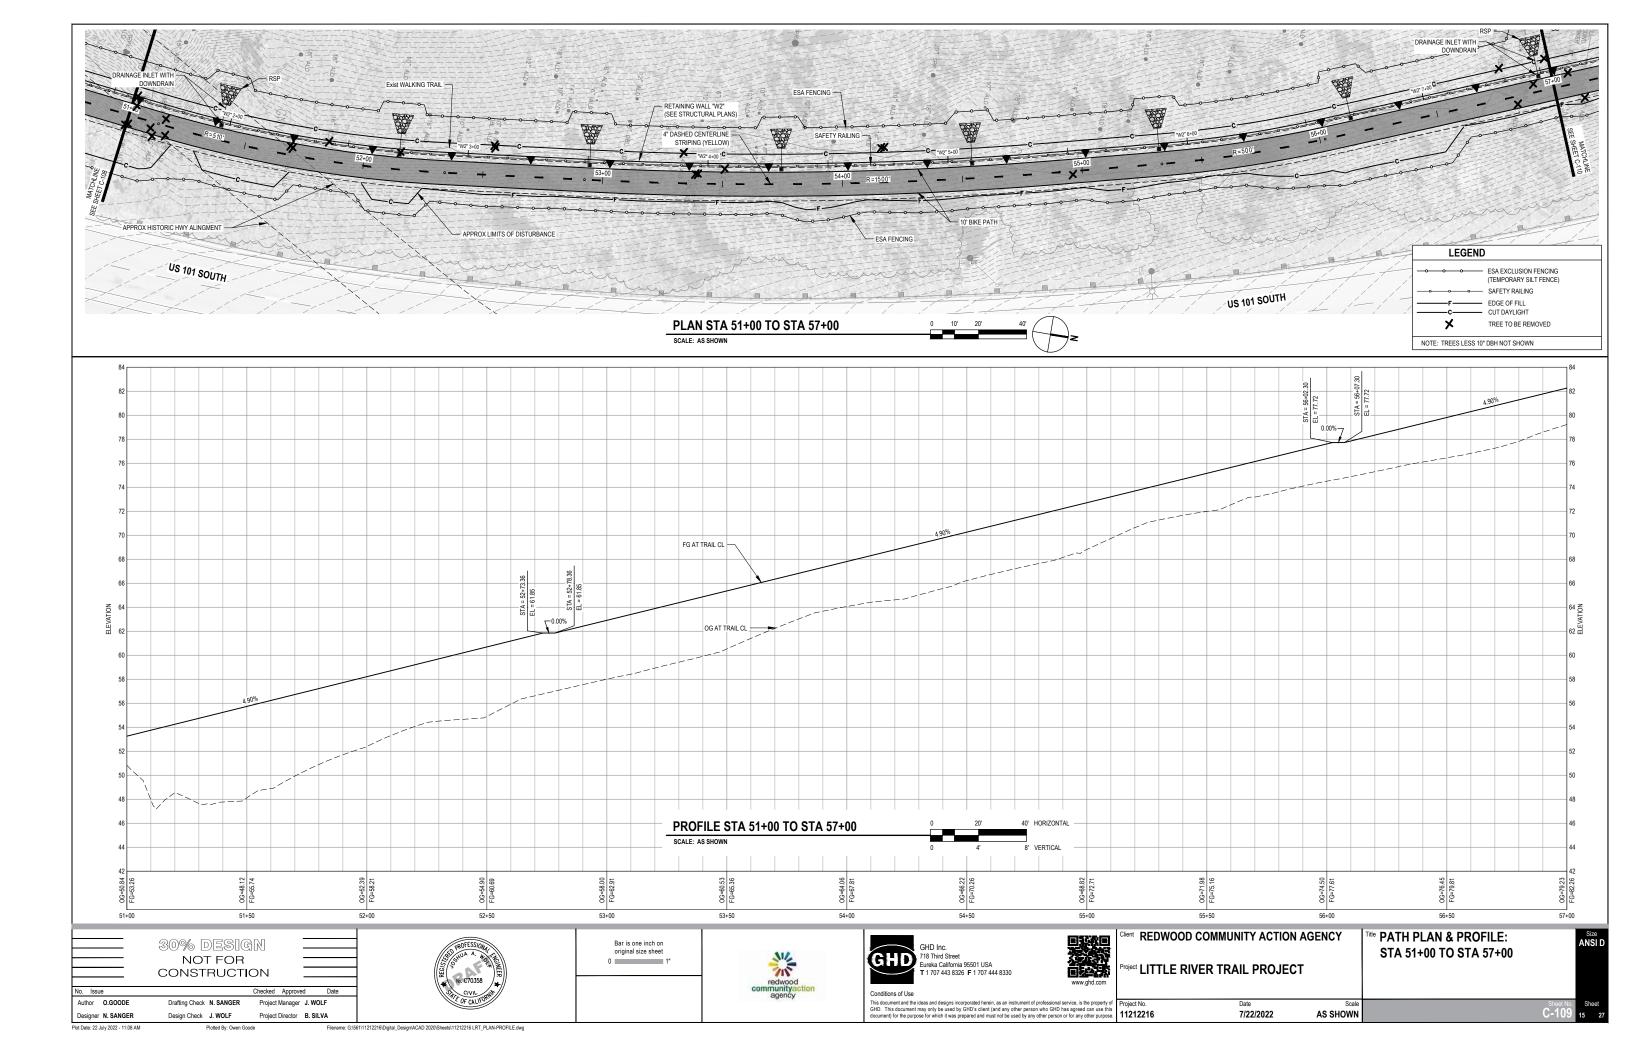

ERCENT.

## Size ANSI D **TYPICAL CROSS SECTIONS -**

| Date      | Scale    | Sheet No. | She | et |
|-----------|----------|-----------|-----|----|
| 7/22/2022 | AS SHOWN | G-006     | 6   | 27 |
|           |          |           |     | -  |









| COMMUNITY ACTION A       | GENCY             | Tite PATH PLAN & PROFILE:<br>STA 23+00 TO STA 27+70 |           | Size<br>ANS |    |
|--------------------------|-------------------|-----------------------------------------------------|-----------|-------------|----|
| Date<br><b>7/22/2022</b> | Scale<br>AS SHOWN |                                                     | Sheet No. | She         |    |
| 1/22/2022                | AS SHOWN          |                                                     | 6-104     | 10          | 27 |













| Date      | Scale    | Sheet No. | She | eet |
|-----------|----------|-----------|-----|-----|
| 7/22/2022 | AS SHOWN | C-110     | 16  | 27  |
|           |          |           |     |     |



| COMMUNITY ACTION AGENCY | Tile US 101 REALIGNMENT AT LITTLE<br>RIVER BRIDGE | Size<br>ANSI D |
|-------------------------|---------------------------------------------------|----------------|
| Date Scale              | Sheet No.                                         | Sheet          |
| 7/22/2022 1" = 50'      | <b>C-201</b>                                      | 17 27          |



| SETZNOT FOR C           | JNSTRUCTION (Z/T/Z          | 2 / ک      |
|-------------------------|-----------------------------|------------|
| COMMUNITY ACTION AGENCY | Title                       | Size