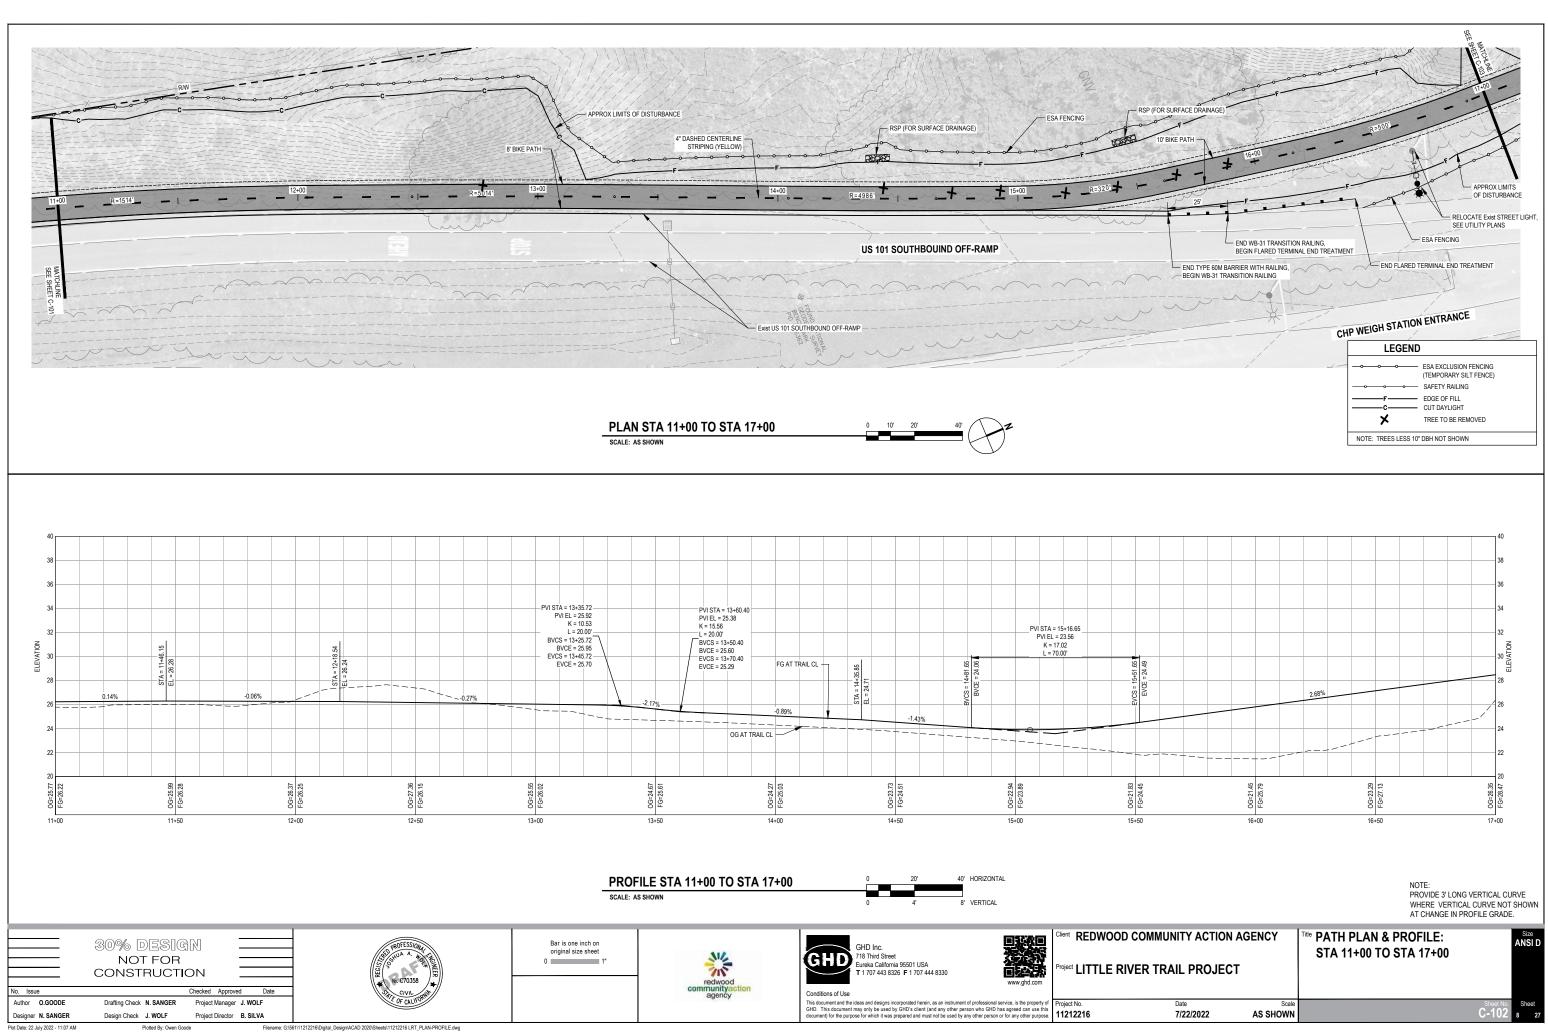

## Sheet Sheet No. Title

| GENER   | AL         |                                                 |
|---------|------------|-------------------------------------------------|
| 1       | G-001      | COVER SHEET                                     |
| 2       | G-002      | SHEET KEY                                       |
| 3       | G-003      | TYPICAL CROSS SECTIONS - 1 OF 4                 |
| 4       | G-004      | TYPICAL CROSS SECTIONS - 2 OF 4                 |
| 5       | G-005      | TYPICAL CROSS SECTIONS - 3 OF 4                 |
| 6       | G-006      | TYPICAL CROSS SECTIONS - 4 OF 4                 |
| PATH F  | PLAN & PRO | FILE                                            |
| 7       | C-101      | STA 5+37 TO STA 11+00                           |
| 8       | C-102      | STA 11+00 TO STA 17+00                          |
| 9       | C-103      | STA 17+00 TO STA 23+00                          |
| 10      | C-104      | STA 23+00 TO STA 27+70                          |
| 11      | C-105      | STA 27+70 TO STA 33+00                          |
| 12      | C-106      | STA 33+00 TO STA 39+00                          |
| 13      | C-107      | STA 39+00 TO STA 45+00                          |
| 14      | C-108      | STA 45+00 TO STA 51+00                          |
| 15      | C-109      | STA 51+00 TO STA 57+00                          |
| 16      | C-110      | STA 57+00 TO STA 60+30                          |
| US 101  | REALIGNM   | ENT AT LITTLE RIVER BRIDGE                      |
| 17      | C-201      | LITTLE RIVER BRIDGE                             |
| STRUC   | TURAL PLA  | NS                                              |
| 18      | S-101      | RETAINING WALL No. 1 GENERAL PLAN               |
| 19      | S-102      | RETAINING WALL No. 2 GENERAL PLAN No. 1         |
| 20      | S-103      | RETAINING WALL No. 2 GENERAL PLAN No. 2         |
| 21      | S-104      | RETAINING WALL No. 2 GENERAL PLAN No. 3         |
| 22      | S-105      | LITTLE RIVER BRIDGE GENERAL PLAN No. 1          |
| 23      | S-106      | LITTLE RIVER BRIDGE GENERAL PLAN No. 2          |
| UTILITY | PLANS      |                                                 |
| 24      | E-101      | STREET LIGHT AT CLAM BEACH DR                   |
| 25      | E-102      | STREET LIGHT RELOCATION 101 SOUTHBOUND OFF-RAMP |
| 26      | E-103      | UTILITY RELOCATION LITTLE RIVER BRIDGE          |
| 27      | E-104      | STREET LIGHT AT SCENIC DR                       |
|         |            |                                                 |

| COMMUNITY ACTION A       | GENCY             | Tite PATH PLAN & PROFILE:<br>STA 23+00 TO STA 27+70 |           | Size<br>ANS |    |
|--------------------------|-------------------|-----------------------------------------------------|-----------|-------------|----|
| Date<br><b>7/22/2022</b> | Scale<br>AS SHOWN |                                                     | Sheet No. | She         |    |
| 1/22/2022                | AS SHOWN          |                                                     | 6-104     | 10          | 27 |