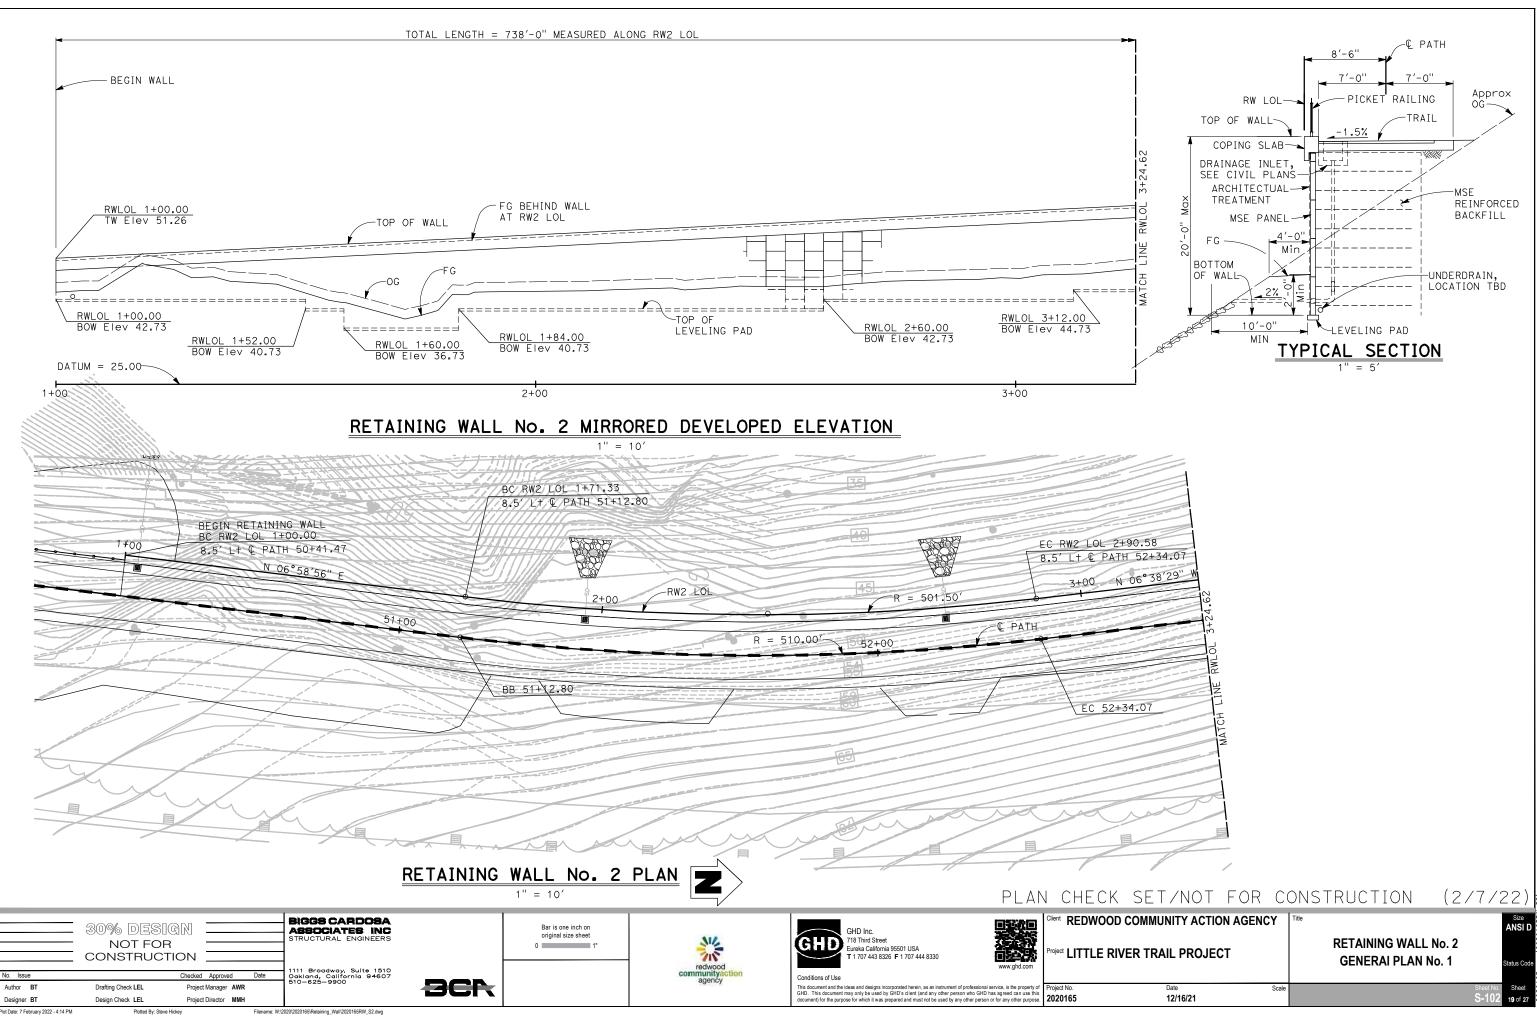

## Sheet Sheet No. Title

| GENER   | AL         |                                                 |
|---------|------------|-------------------------------------------------|
| 1       | G-001      | COVER SHEET                                     |
| 2       | G-002      | SHEET KEY                                       |
| 3       | G-003      | TYPICAL CROSS SECTIONS - 1 OF 4                 |
| 4       | G-004      | TYPICAL CROSS SECTIONS - 2 OF 4                 |
| 5       | G-005      | TYPICAL CROSS SECTIONS - 3 OF 4                 |
| 6       | G-006      | TYPICAL CROSS SECTIONS - 4 OF 4                 |
| PATH F  | PLAN & PRO | FILE                                            |
| 7       | C-101      | STA 5+37 TO STA 11+00                           |
| 8       | C-102      | STA 11+00 TO STA 17+00                          |
| 9       | C-103      | STA 17+00 TO STA 23+00                          |
| 10      | C-104      | STA 23+00 TO STA 27+70                          |
| 11      | C-105      | STA 27+70 TO STA 33+00                          |
| 12      | C-106      | STA 33+00 TO STA 39+00                          |
| 13      | C-107      | STA 39+00 TO STA 45+00                          |
| 14      | C-108      | STA 45+00 TO STA 51+00                          |
| 15      | C-109      | STA 51+00 TO STA 57+00                          |
| 16      | C-110      | STA 57+00 TO STA 60+30                          |
| US 101  | REALIGNM   | ENT AT LITTLE RIVER BRIDGE                      |
| 17      | C-201      | LITTLE RIVER BRIDGE                             |
| STRUC   | TURAL PLA  | NS                                              |
| 18      | S-101      | RETAINING WALL No. 1 GENERAL PLAN               |
| 19      | S-102      | RETAINING WALL No. 2 GENERAL PLAN No. 1         |
| 20      | S-103      | RETAINING WALL No. 2 GENERAL PLAN No. 2         |
| 21      | S-104      | RETAINING WALL No. 2 GENERAL PLAN No. 3         |
| 22      | S-105      | LITTLE RIVER BRIDGE GENERAL PLAN No. 1          |
| 23      | S-106      | LITTLE RIVER BRIDGE GENERAL PLAN No. 2          |
| UTILITY | PLANS      |                                                 |
| 24      | E-101      | STREET LIGHT AT CLAM BEACH DR                   |
| 25      | E-102      | STREET LIGHT RELOCATION 101 SOUTHBOUND OFF-RAMP |
| 26      | E-103      | UTILITY RELOCATION LITTLE RIVER BRIDGE          |
| 27      | E-104      | STREET LIGHT AT SCENIC DR                       |
|         |            |                                                 |