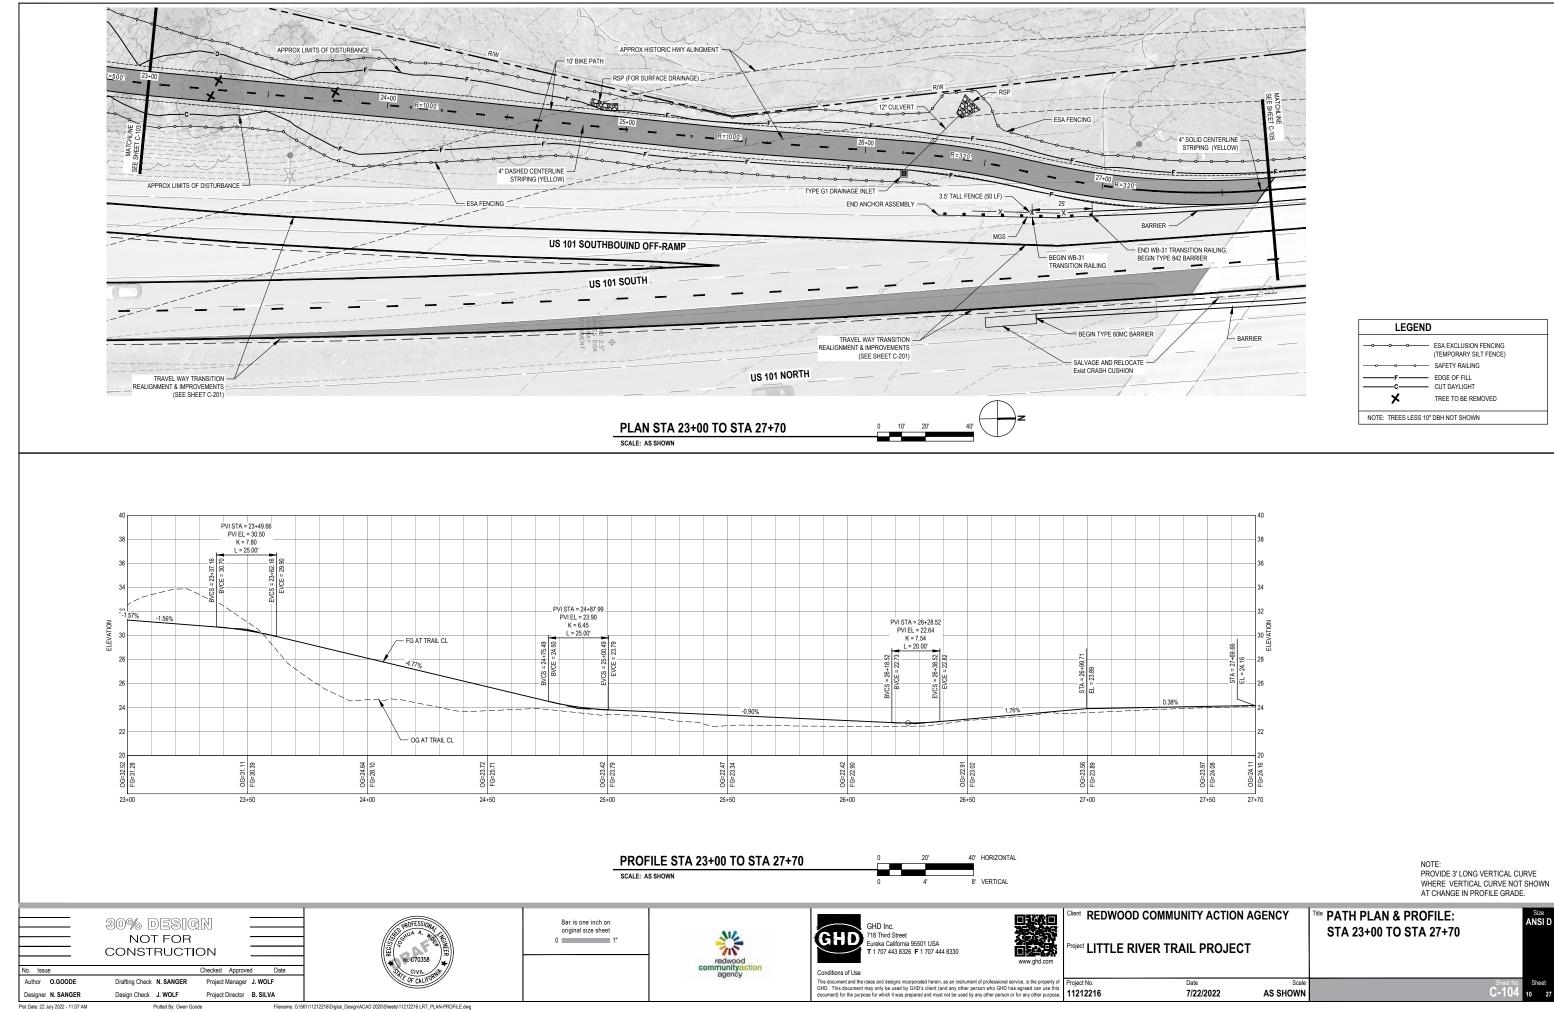

| COMMUNITY ACTION A       | GENCY             | Tite PATH PLAN & PROFILE:<br>STA 23+00 TO STA 27+70 |           | Size<br>ANS |    |
|--------------------------|-------------------|-----------------------------------------------------|-----------|-------------|----|
| Date<br><b>7/22/2022</b> | Scale<br>AS SHOWN |                                                     | Sheet No. | She         |    |
| 1/22/2022                | AS SHOWN          |                                                     | 6-104     | 10          | 27 |