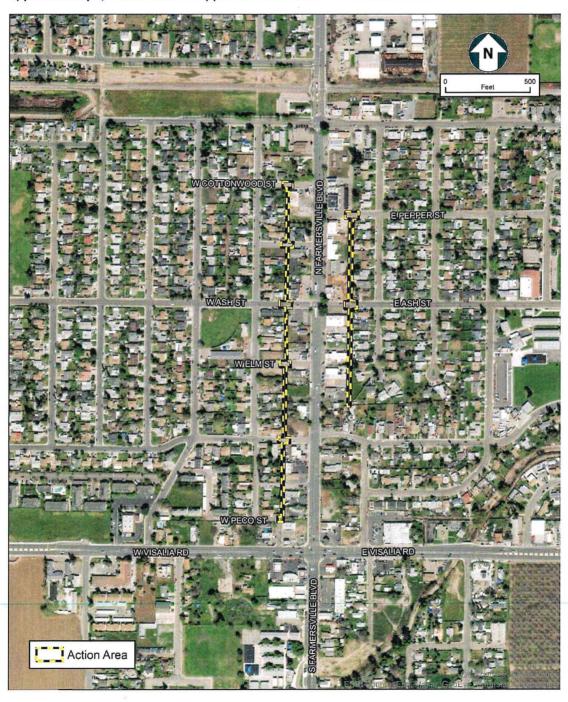

## **Project Location**

The Project includes eight alley segments that run parallel to Farmersville Boulevard. On the west side of Farmersville Boulevard, six alley segments extend approximately 1/3-mile between West. Cottonwood and West Peco Streets. On the east side of Farmersville Boulevard, two alley segments extend approximately 1/4-mile from E. Pepper Street to north of E. Costner Street.

**Farmersville Alleyway Reconstruction Project Location**