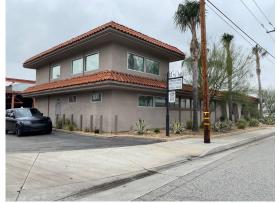

<u>12300 Lakeland Road</u>. This property was developed as a commercial/industrial facility with multiple buildings and structures for the relocated Coast Iron & Steel Company. The company, which fabricates structural metal, was founded in 1953 in Compton, and by 1958, Paul B. Mickel is listed in city directories as president. Born in 1922 in the Lake Elsinore area, World War II veteran Paul Brooks Mickel grew up in the construction business as a machinist employed by Pacific Iron & Steel in Los Angeles, which was likely a precursor to Coast Iron and Steel and may have been a family business. Los Angeles County land and property records document that the company erected its own metal fabrication building and associated steel lift structure, the first to be constructed on the property, in 1964. Soon following in 1966, the office building was designed by architectural firm Cliff Olsten & Associates of Los Angeles. The prolific and well-known architect, and his firm, was very active beginning in the 1950s and responsible for the New Formalism design of the Rambam Torah Institute at Yeshiva University, Fullerton-Continental Apartments in Los Angeles, high style residential designs and extensive track home and planned community development throughout southern California. Historic topographical maps and aerial images

show the two large warehouse buildings, which are now enfenced and leased to the adjacent property to the west, were added by 1972. Between 1974-1975, two gas tanks were added (demolished 1989). The original design of the office was modified in 1981 with the twostory west addition and side elevation repairs in 2015 due to a car accident. Fieldwork confirmed the Mid-Century Modern design intent of the original office as well as the substantial two-story addition and other changes, including new stucco, some window changes, and the slight modification of the rear mass.