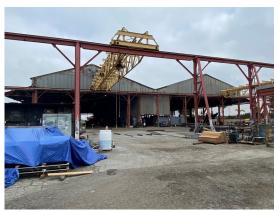

<u>12300 Lakeland Road</u>. This property was developed as a commercial/industrial facility with multiple buildings and structures for the relocated Coast Iron & Steel Company. The company, which fabricates structural metal, was founded in 1953 in Compton, and by 1958, Paul B. Mickel is listed in city directories as president. Born in 1922 in the Lake Elsinore area, World War II veteran Paul Brooks Mickel grew up in the construction business as a machinist employed by Pacific Iron & Steel in Los Angeles, which was likely a precursor to Coast Iron and Steel and may have been a family business. Los Angeles County land and property records document that the company erected its own metal fabrication building and associated steel lift structure, the first to be constructed on the property, in 1964. Soon following in 1966, the office building was designed by architectural firm Cliff Olsten & Associates of Los Angeles. The prolific and well-known architect, and his firm, was very active beginning in the 1950s and responsible for the New Formalism design of the Rambam Torah Institute at Yeshiva University, Fullerton-Continental Apartments in Los Angeles, high style residential designs and extensive track home and planned community development throughout southern California. Historic topographical maps and aerial images

show the two large warehouse buildings, which are now enfenced and leased to the adjacent property to the west, were added by 1972. Between 1974-1975, two gas tanks were added (demolished 1989). The original design of the office was modified in 1981 with the twostory west addition and side elevation repairs in 2015 due to a car accident. Fieldwork confirmed the Mid-Century Modern design intent of the original office as well as the substantial two-story addition and other changes, including new stucco, some window changes, and the slight modification of the rear mass.