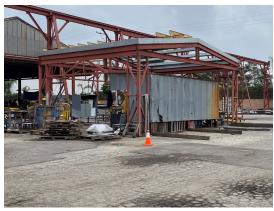

<u>12300 Lakeland Road</u>. This property was developed as a commercial/industrial facility with multiple buildings and structures for the relocated Coast Iron & Steel Company. The company, which fabricates structural metal, was founded in 1953 in Compton, and by 1958, Paul B. Mickel is listed in city directories as president. Born in 1922 in the Lake Elsinore area, World War II veteran Paul Brooks Mickel grew up in the construction business as a machinist employed by Pacific Iron & Steel in Los Angeles, which was likely a precursor to Coast Iron and Steel and may have been a family business. Los Angeles County land and property records document that the company erected its own metal fabrication building and associated steel lift structure, the first to be constructed on the property, in 1964. Soon following in 1966, the office building was designed by architectural firm Cliff Olsten & Associates of Los Angeles. The prolific and well-known architect, and his firm, was very active beginning in the 1950s and responsible for the New Formalism design of the Rambam Torah Institute at Yeshiva University, Fullerton-Continental Apartments in Los Angeles, high style residential designs and extensive track home and planned community development throughout southern California. Historic topographical maps and aerial images

show the two large warehouse buildings, which are now enfenced and leased to the adjacent property to the west, were added by 1972. Between 1974-1975, two gas tanks were added (demolished 1989). The original design of the office was modified in 1981 with the twostory west addition and side elevation repairs in 2015 due to a car accident. Fieldwork confirmed the Mid-Century Modern design intent of the original office as well as the substantial two-story addition and other changes, including new stucco, some window changes, and the slight modification of the rear mass.