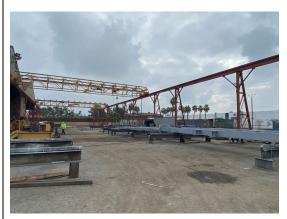

<u>12300 Lakeland Road</u>. This property was developed as a commercial/industrial facility with multiple buildings and structures for the relocated Coast Iron & Steel Company. The company, which fabricates structural metal, was founded in 1953 in Compton, and by 1958, Paul B. Mickel is listed in city directories as president. Born in 1922 in the Lake Elsinore area, World War II veteran Paul Brooks Mickel grew up in the construction business as a machinist employed by Pacific Iron & Steel in Los Angeles, which was likely a precursor to Coast Iron and Steel and may have been a family business. Los Angeles County land and property records document that the company erected its own metal fabrication building and associated steel lift structure, the first to be constructed on the property, in 1964. Soon following in 1966, the office building was designed by architectural firm Cliff Olsten & Associates of Los Angeles. The prolific and well-known architect, and his firm, was very active beginning in the 1950s and responsible for the New Formalism design of the Rambam Torah Institute at Yeshiva University, Fullerton-Continental Apartments in Los Angeles, high style residential designs and extensive track home and planned community development throughout southern California. Historic topographical maps and aerial images

show the two large warehouse buildings, which are now enfenced and leased to the adjacent property to the west, were added by 1972. Between 1974-1975, two gas tanks were added (demolished 1989). The original design of the office was modified in 1981 with the twostory west addition and side elevation repairs in 2015 due to a car accident. Fieldwork confirmed the Mid-Century Modern design intent of the original office as well as the substantial two-story addition and other changes, including new stucco, some window changes, and the slight modification of the rear mass.