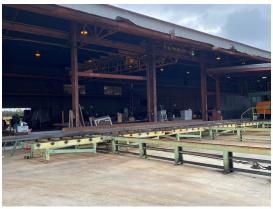

<u>12300 Lakeland Road</u>. This property was developed as a commercial/industrial facility with multiple buildings and structures for the relocated Coast Iron & Steel Company. The company, which fabricates structural metal, was founded in 1953 in Compton, and by 1958, Paul B. Mickel is listed in city directories as president. Born in 1922 in the Lake Elsinore area, World War II veteran Paul Brooks Mickel grew up in the construction business as a machinist employed by Pacific Iron & Steel in Los Angeles, which was likely a precursor to Coast Iron and Steel and may have been a family business. Los Angeles County land and property records document that the company erected its own metal fabrication building and associated steel lift structure, the first to be constructed on the property, in 1964. Soon following in 1966, the office building was designed by architectural firm Cliff Olsten & Associates of Los Angeles. The prolific and well-known architect, and his firm, was very active beginning in the 1950s and responsible for the New Formalism design of the Rambam Torah Institute at Yeshiva University, Fullerton-Continental Apartments in Los Angeles, high style residential designs and extensive track home and planned community development throughout southern California. Historic topographical maps and aerial images

show the two large warehouse buildings, which are now enfenced and leased to the adjacent property to the west, were added by 1972. Between 1974-1975, two gas tanks were added (demolished 1989). The original design of the office was modified in 1981 with the twostory west addition and side elevation repairs in 2015 due to a car accident. Fieldwork confirmed the Mid-Century Modern design intent of the original office as well as the substantial two-story addition and other changes, including new stucco, some window changes, and the slight modification of the rear mass.