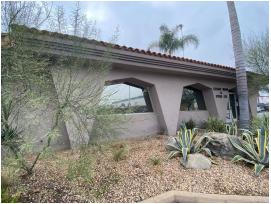

<u>12300 Lakeland Road</u>. This property was developed as a commercial/industrial facility with multiple buildings and structures for the relocated Coast Iron & Steel Company. The company, which fabricates structural metal, was founded in 1953 in Compton, and by 1958, Paul B. Mickel is listed in city directories as president. Born in 1922 in the Lake Elsinore area, World War II veteran Paul Brooks Mickel grew up in the construction business as a machinist employed by Pacific Iron & Steel in Los Angeles, which was likely a precursor to Coast Iron and Steel and may have been a family business. Los Angeles County land and property records document that the company erected its own metal fabrication building and associated steel lift structure, the first to be constructed on the property, in 1964. Soon following in 1966, the office building was designed by architectural firm Cliff Olsten & Associates of Los Angeles. The prolific and well-known architect, and his firm, was very active beginning in the 1950s and responsible for the New Formalism design of the Rambam Torah Institute at Yeshiva University, Fullerton-Continental Apartments in Los Angeles, high style residential designs and extensive track home and planned community development throughout southern California. Historic topographical maps and aerial images

show the two large warehouse buildings, which are now enfenced and leased to the adjacent property to the west, were added by 1972. Between 1974-1975, two gas tanks were added (demolished 1989). The original design of the office was modified in 1981 with the twostory west addition and side elevation repairs in 2015 due to a car accident. Fieldwork confirmed the Mid-Century Modern design intent of the original office as well as the substantial two-story addition and other changes, including new stucco, some window changes, and the slight modification of the rear mass.