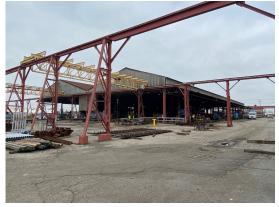

<u>12300 Lakeland Road</u>. This property was developed as a commercial/industrial facility with multiple buildings and structures for the relocated Coast Iron & Steel Company. The company, which fabricates structural metal, was founded in 1953 in Compton, and by 1958, Paul B. Mickel is listed in city directories as president. Born in 1922 in the Lake Elsinore area, World War II veteran Paul Brooks Mickel grew up in the construction business as a machinist employed by Pacific Iron & Steel in Los Angeles, which was likely a precursor to Coast Iron and Steel and may have been a family business. Los Angeles County land and property records document that the company erected its own metal fabrication building and associated steel lift structure, the first to be constructed on the property, in 1964. Soon following in 1966, the office building was designed by architectural firm Cliff Olsten & Associates of Los Angeles. The prolific and well-known architect, and his firm, was very active beginning in the 1950s and responsible for the New Formalism design of the Rambam Torah Institute at Yeshiva University, Fullerton-Continental Apartments in Los Angeles, high style residential designs and extensive track home and planned community development throughout southern California. Historic topographical maps and aerial images

show the two large warehouse buildings, which are now enfenced and leased to the adjacent property to the west, were added by 1972. Between 1974-1975, two gas tanks were added (demolished 1989). The original design of the office was modified in 1981 with the twostory west addition and side elevation repairs in 2015 due to a car accident. Fieldwork confirmed the Mid-Century Modern design intent of the original office as well as the substantial two-story addition and other changes, including new stucco, some window changes, and the slight modification of the rear mass.