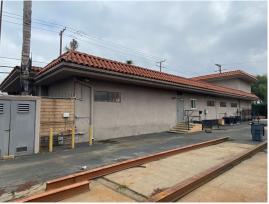

show the two large warehouse buildings, which are now enfenced and leased to the adjacent property to the west, were added by 1972. Between 1974-1975, two gas tanks were added (demolished 1989). The original design of the office was modified in 1981 with the twostory west addition and side elevation repairs in 2015 due to a car accident. Fieldwork confirmed the Mid-Century Modern design intent of the original office as well as the substantial two-story addition and other changes, including new stucco, some window changes, and the slight modification of the rear mass.