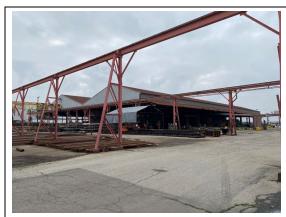

<u>12300 Lakeland Road</u>. This property was developed as a commercial/industrial facility with multiple buildings and structures for the relocated Coast Iron & Steel Company. The company, which fabricates structural metal, was founded in 1953 in Compton, and by 1958, Paul B. Mickel is listed in city directories as president. Born in 1922 in the Lake Elsinore area, World War II veteran Paul Brooks Mickel grew up in the construction business as a machinist employed by Pacific Iron & Steel in Los Angeles, which was likely a precursor to Coast Iron and Steel and may have been a family business. Los Angeles County land and property records document that the company erected its own metal fabrication building and associated steel lift structure, the first to be constructed on the property, in 1964. Soon following in 1966, the office building was designed by architectural firm Cliff Olsten & Associates of Los Angeles. The prolific and well-known architect, and his firm, was very active beginning in the 1950s and responsible for the New Formalism design of the Rambam Torah Institute at Yeshiva University, Fullerton-Continental Apartments in Los Angeles, high style residential designs and extensive track home and planned community development throughout southern California. Historic topographical maps and aerial images

show the two large warehouse buildings, which are now enfenced and leased to the adjacent property to the west, were added by 1972. Between 1974-1975, two gas tanks were added (demolished 1989). The original design of the office was modified in 1981 with the twostory west addition and side elevation repairs in 2015 due to a car accident. Fieldwork confirmed the Mid-Century Modern design intent of the original office as well as the substantial two-story addition and other changes, including new stucco, some window changes, and the slight modification of the rear mass.