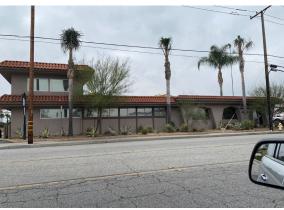

<u>12300 Lakeland Road</u>. This property was developed as a commercial/industrial facility with multiple buildings and structures for the relocated Coast Iron & Steel Company. The company, which fabricates structural metal, was founded in 1953 in Compton, and by 1958, Paul B. Mickel is listed in city directories as president. Born in 1922 in the Lake Elsinore area, World War II veteran Paul Brooks Mickel grew up in the construction business as a machinist employed by Pacific Iron & Steel in Los Angeles, which was likely a precursor to Coast Iron and Steel and may have been a family business. Los Angeles County land and property records document that the company erected its own metal fabrication building and associated steel lift structure, the first to be constructed on the property, in 1964. Soon following in 1966, the office building was designed by architectural firm Cliff Olsten & Associates of Los Angeles. The prolific and well-known architect, and his firm, was very active beginning in the 1950s and responsible for the New Formalism design of the Rambam Torah Institute at Yeshiva University, Fullerton-Continental Apartments in Los Angeles, high style residential designs and extensive track home and planned community development throughout southern California. Historic topographical maps and aerial images

show the two large warehouse buildings, which are now enfenced and leased to the adjacent property to the west, were added by 1972. Between 1974-1975, two gas tanks were added (demolished 1989). The original design of the office was modified in 1981 with the twostory west addition and side elevation repairs in 2015 due to a car accident. Fieldwork confirmed the Mid-Century Modern design intent of the original office as well as the substantial two-story addition and other changes, including new stucco, some window changes, and the slight modification of the rear mass.