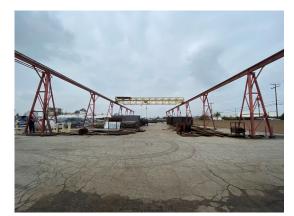

<u>12300 Lakeland Road</u>. This property was developed as a commercial/industrial facility with multiple buildings and structures for the relocated Coast Iron & Steel Company. The company, which fabricates structural metal, was founded in 1953 in Compton, and by 1958, Paul B. Mickel is listed in city directories as president. Born in 1922 in the Lake Elsinore area, World War II veteran Paul Brooks Mickel grew up in the construction business as a machinist employed by Pacific Iron & Steel in Los Angeles, which was likely a precursor to Coast Iron and Steel and may have been a family business. Los Angeles County land and property records document that the company erected its own metal fabrication building and associated steel lift structure, the first to be constructed on the property, in 1964. Soon following in 1966, the office building was designed by architectural firm Cliff Olsten & Associates of Los Angeles. The prolific and well-known architect, and his firm, was very active beginning in the 1950s and responsible for the New Formalism design of the Rambam Torah Institute at Yeshiva University, Fullerton-Continental Apartments in Los Angeles, high style residential designs and extensive track home and planned community development throughout southern California. Historic topographical maps and aerial images

show the two large warehouse buildings, which are now enfenced and leased to the adjacent property to the west, were added by 1972. Between 1974-1975, two gas tanks were added (demolished 1989). The original design of the office was modified in 1981 with the twostory west addition and side elevation repairs in 2015 due to a car accident. Fieldwork confirmed the Mid-Century Modern design intent of the original office as well as the substantial two-story addition and other changes, including new stucco, some window changes, and the slight modification of the rear mass.