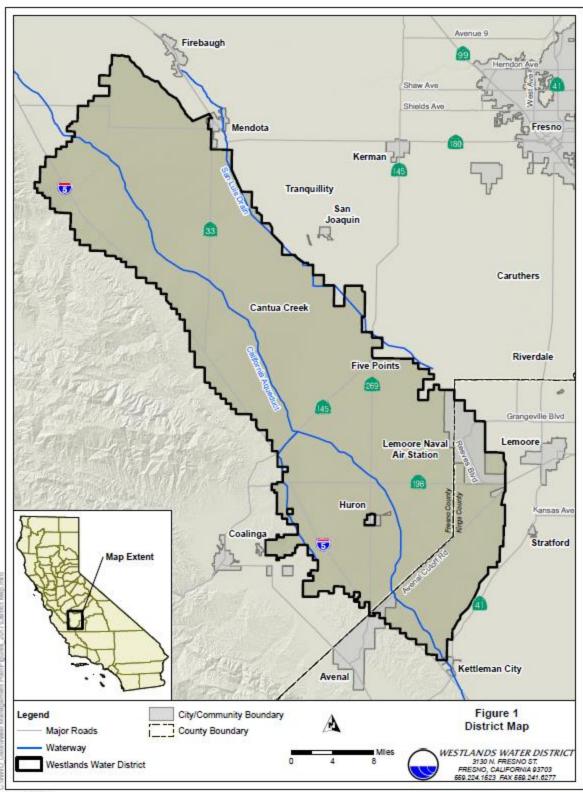

project is located in the west 10 feet of the SW 1/4 of Section 27 and W 1/2

of Section 34 in T.16S, R.16E, M.D.B.&M.

Project Location - City: N/A

Project Location - County: Fresno

**Description of Nature, Purpose and Beneficiaries of Project:** granting an easement across land the District owned, to allow a water user to maintain an existing 15-inch diameter PVC pipeline to distribute water around his ranch, west of District owned land. The beneficiaries of the project are Westlands Water District and the Gary and Pamela Hughes Revocable Family Trust, Bypass Trust.