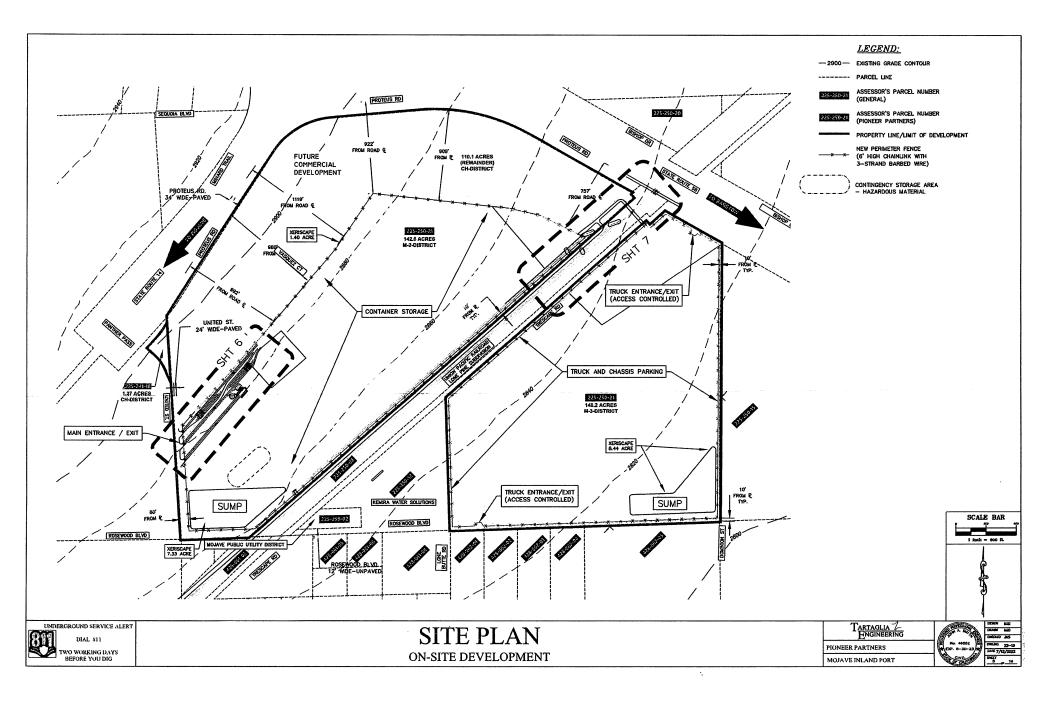

#### NOTICE OF EXEMPTION

Project Title: Site Plan Review 1, Zone Map 179

Project Location -- Specific: Southeast corner of State Route 58 and State Route 14 (APN: 225-250-21 & 225-241-18)

Project Location -- City: Mojave

Project Location -- County: Kern

- **Description of Project:** Construction of facilities and equipment in support of a drayage facility in an M-2 (Medium Industrial) and an M-3 (Heavy Industrial) District
- Name of Public Agency Approving Project: KERN COUNTY PLANNING AND NATURAL RESOURCES DEPARTMENT

#### UTILITIES AND SERVICES:

| ELECTRICAL:       | SOUTHERN CALIFORNIA EDISON                  |
|-------------------|---------------------------------------------|
| COMMUNICATIONS:   | AT&T (WIRED)                                |
| CABLE / INTERNET: | SPECTRUM, EARTHLINK, VIASAT                 |
| NATURAL GAS:      | PROPANE - SEVERAL SERVICE PROVIDERS         |
| WATER:            | MOJAVE PUBLIC UTILITY DISTRICT              |
| SANITARY:         | ONSITE WASTEWATER TREATMENT SYSTEM (SEPTIC) |
| SOLID WASTE:      | WASTE MANAGEMENT, INC.                      |
| TRANSIT:          | MOJAVE DIAL-A-RIDE                          |

### GENERAL NOTES:

- 1. PROJECT FOCUS IS THE CREATION OF A SECURED DRAYAGE YARD AND SHIPPING CONTAINER TRANS-LOAD FACILITY, RAIL TO TRUCK AND TRUCK TO RAIL
- 2. PHOTO BACKGROUND IMAGE PROVIDED BY PUBLIC-DOMAIN, INTERNET-BASED PROVIDER.
- 3. PARCEL LINES AND CONTOUR LINES PROVIDED BY KERN COUNTY GIS.
- 4. NO EXISTING ON-SITE BUILDINGS OR STRUCTURES.
- 5. NO EXISTING BUILDINGS OR STRUCTURES WITHIN 10-FEET OF THE BOUNDARY LINE.
- 6. A SECURED SHIPPING CONTAINER TRANSLOAD FACILITY PROVIDING PORT RELIEF.
  - A. RAIL TO TRUCK
  - B. TRUCK TO RAIL
  - C. SHORT-TERM CONTAINER STORAGE
- 7. FACILITY TO OPERATE CONTINUOUS, 24 HOURS A DAY, 7-DAYS A WEEK.
- 8. PRIMARY AND SECONDARY ACCESS TO SITE PROVIDED.
- 9. HAZARDOUS MATERIALS NOT ALLOWED ON SITE.
- 10. CONTAINER CONTINGENCY AREA DESIGNATED FOR NON-CONFORMING LOADS.
- 11. ACCESS ROUTES THROUGH SITE FOR TRUCKS AND EMERGENCY RESPONDERS ARE 24' MINIMUM WIDTH.
- 12. MAXIMUM LENGTH OF ANY DRIVE AISLE DEAD-END: 150 FEET.
- 13. TRUCK ENTRANCE / EXIT THROUGH KIOSK SECURITY CHECKPOINT.
- 14. CONTAINER STORAGE NOT TO EXCEED FOUR UNITS IN HEIGHT (38 FEET).
- 15. POLE-MOUNTED AREA LIGHTS TO BE DARK-SKY COMPLIANT.
- 16. HYDRANT SPACING SHALL NOT EXCEED 330 FEET THROUGHOUT YARD.
- 17. HYDRANT FLOW: MINIMUM 1500 GPM FOR 4 HOURS
- 18. ON-SITE WATER FACILITIES:
  - A. 360,000 GALLON (MIN) FIRE PROTECTION STORAGE TANK
  - B. 5,000 GALLON (MIN) DOMESTIC WATER STORAGE
  - C. NFPA FIRE PUMP RATED TO NOT LESS THAN 1500 GPM
- 19. RAIL FACILITIES:
  - A. THREE RAIL SIDINGS, EACH IN EXCESS OF 10,500 FEET
  - B. THREE RAIL SPURS, EACH IN EXCESS OF 3,500 FEET
- 20.SITE SECURITY:
  - A. 6-FOOT CHAIN LINK WITH BARB WIRE
  - B. MAIN ENTRANCE AND EXIT THROUGH CARD-CONTROLLED KIOSKS
  - C. CARD-CONTROLLED ENTRANCE AND EXIT ON SOUTHEAST PORTION (TRUCK AND CHASSIS PARKING)

**GENERAL NOTES** 

FACILITY INFORMATION

D. 24-HOUR MONITORED VIDEO SURVEILLANCE

#### STATISTICAL INFORMATION:

| EXISTING & PROPOSED ZONING: | NO CHANGE: M-2 & M-3                     |
|-----------------------------|------------------------------------------|
| EXISTING USE:               | VACANT                                   |
| PROPOSED USE:               | DRAYAGE YARD                             |
| ACREAGE:                    | 290.8 GR. AC.                            |
| PROPOSED BUILDING:          | THREE STRUCTURES TOTALING 9024 S.F.      |
| BUILDING COVERAGE:          | 0.07%                                    |
| LANDSCAPE AREA:             | 17.2 AC. (5.9%)                          |
| PARKING SPACES REQUIRED:    | 19                                       |
| PARKING SPACES PROVIDED:    | 19                                       |
| SEWAGE DISPOSAL:            | ON-SITE                                  |
| WATER_SUPPLY:               | MPUD                                     |
| DRAINAGE:                   | DIRECTED TO ON-SITE SUMP                 |
| PHASING:                    | THIS WILL NOT BE A<br>PHASED DEVELOPMENT |