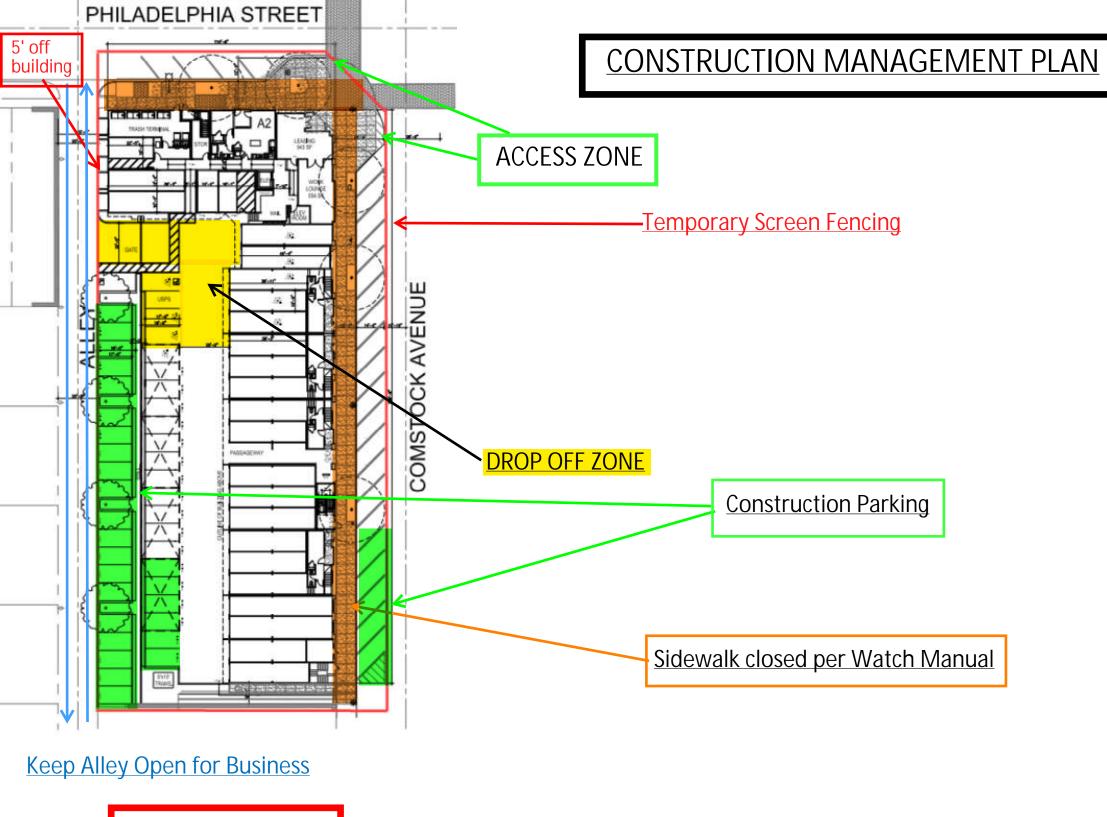

### **DELIVERY**:

- -Traffic will travel from Whittier Blvd. to Philadelphia
- -Flag-man will be used as needed -Exit will be Philadelphia to Whittier Blvd.