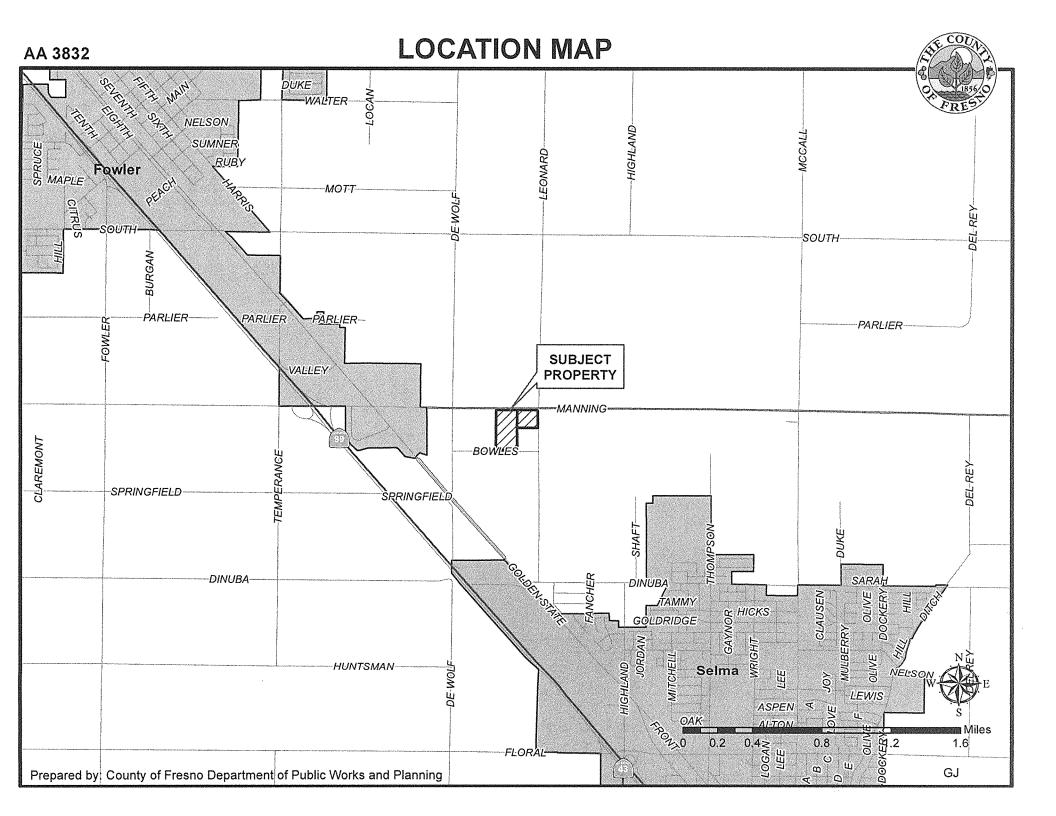

#### APPLICANT: Roger Van Groningen

DUE DATE: August 31, 2018

The Department of Public Works and Planning, Development Services and Capital Projects Division is reviewing the subject applications proposing to amend the Land Use Element of the County-adopted Selma Community Plan by changing the land use designation of an 18.56-acre parcel and a 9.29-acre parcel from Agriculture to General Industrial and change the zoning of the subject parcels from the AE-20 (Exclusive Agricultural, 20-acre minimum parcel size) Zone District to the M-3 (Heavy Industrial) Zone District.