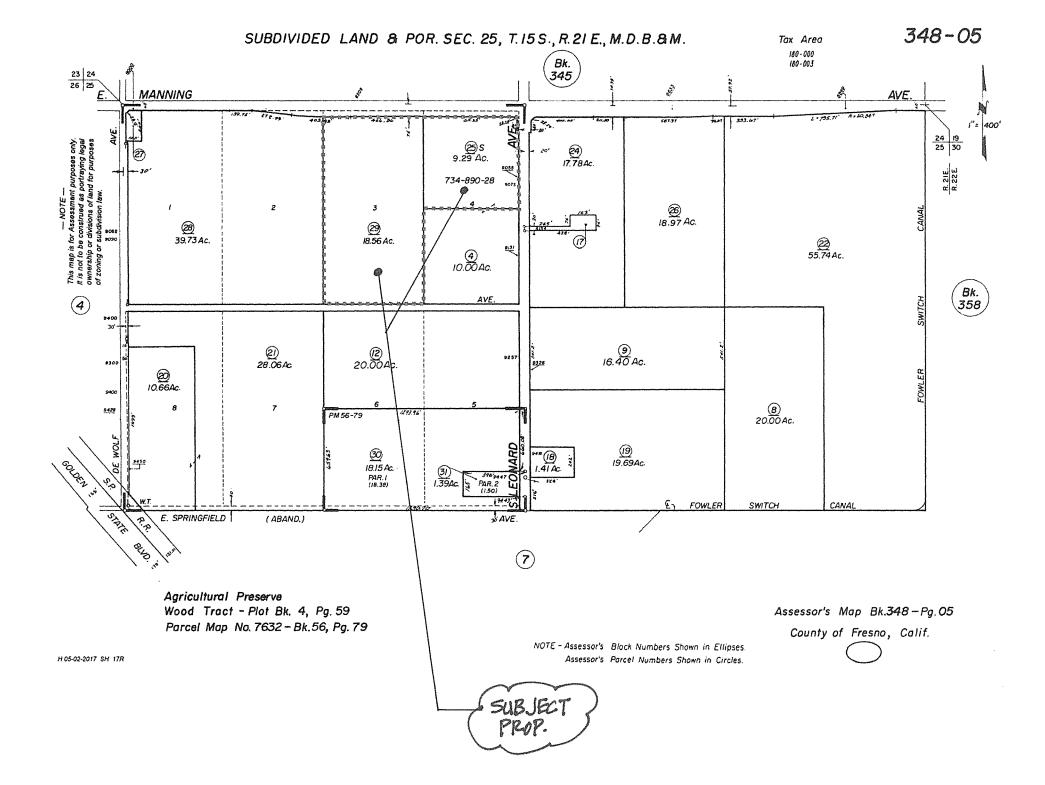

#### APPLICANT: Roger Van Groningen

DUE DATE: August 31, 2018

The Department of Public Works and Planning, Development Services and Capital Projects Division is reviewing the subject applications proposing to amend the Land Use Element of the County-adopted Selma Community Plan by changing the land use designation of an 18.56-acre parcel and a 9.29-acre parcel from Agriculture to General Industrial and change the zoning of the subject parcels from the AE-20 (Exclusive Agricultural, 20-acre minimum parcel size) Zone District to the M-3 (Heavy Industrial) Zone District.