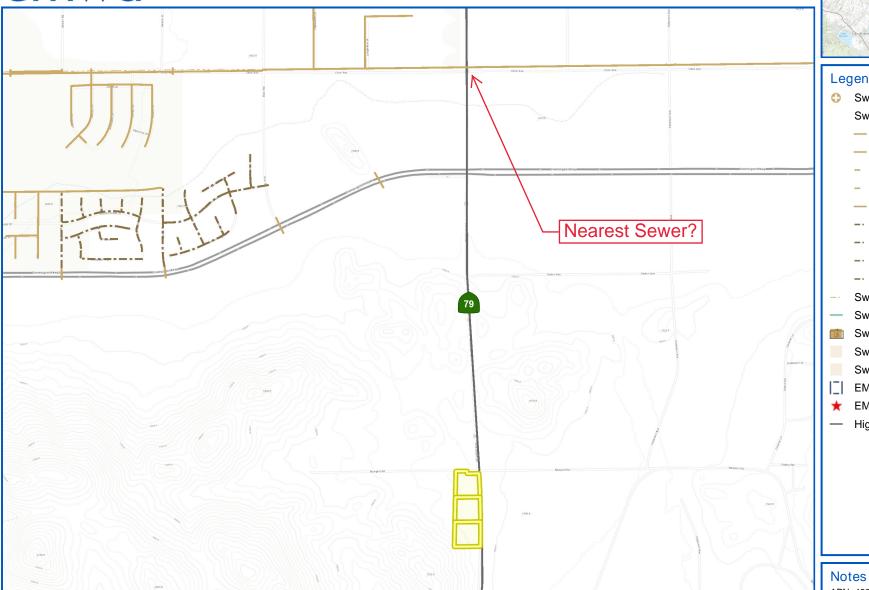

November 23, 2020

Attn: Wayne Dollarhide 23811 Washington Ave. C11-290 Murrieta, CA 92562

Subject: SAN 53 - Will Serve - WS 20200001094 APN: 466-050-019 THRU -021

The District is responding to your request for information regarding the water and sewer system capability at the subject parcel. Currently the nearest Eastern Municipal Water District water system is located approximately 1,300 feet east of the subject property along Newport Road. The nearest sewer system is located approximately one mile north of the subject property at the intersection of Olive Ave and Winchester Road. Water and sewer system improvements would need to be constructed by the property owner/developer in accordance to EMWD's standards, specifications and master plan.

### Notes

APN: 466-050-019 thru -021

SWC of Newport Rd & Winchester Rd (79)

County of Riverside

sources to ascertain its usability. Eastern Municipal Water District assumes no liability for any incorrect results,