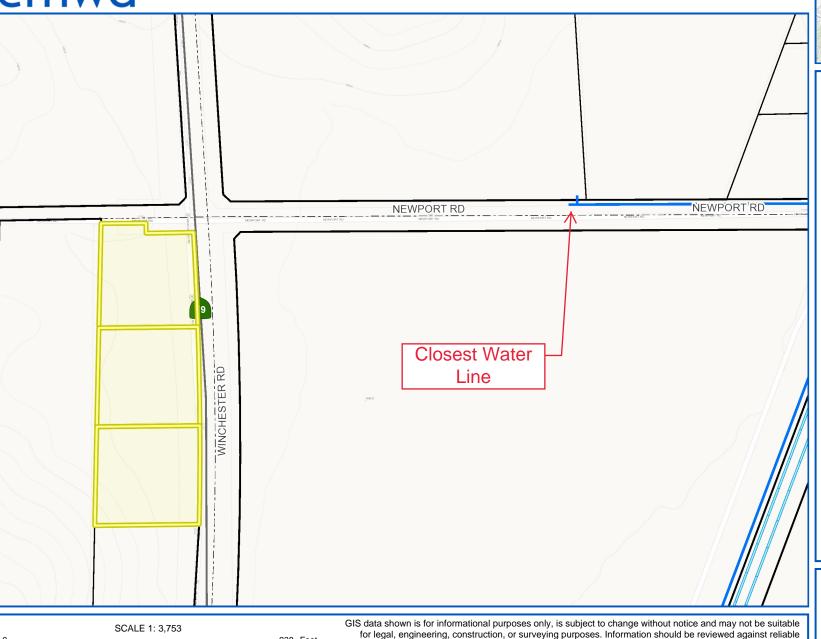

November 23, 2020

Attn: Wayne Dollarhide 23811 Washington Ave. C11-290 Murrieta, CA 92562

Subject: SAN 53 - Will Serve - WS 20200001094 APN: 466-050-019 THRU -021

The District is responding to your request for information regarding the water and sewer system capability at the subject parcel. Currently the nearest Eastern Municipal Water District water system is located approximately 1,300 feet east of the subject property along Newport Road. The nearest sewer system is located approximately one mile north of the subject property at the intersection of Olive Ave and Winchester Road. Water and sewer system improvements would need to be constructed by the property owner/developer in accordance to EMWD's standards, specifications and master plan.

### Notes

APN: 466-050-019 thru -021

SWC of Newport Rd & Winchester Rd (79)

County of Riverside

sources to ascertain its usability. Eastern Municipal Water District assumes no liability for any incorrect results,

with the use or the inability to use the data hereon or the services.

any lost profits and direct, special, indirect or consequential damages to any party, arising out of or in connection

938 Feet

© EMWD