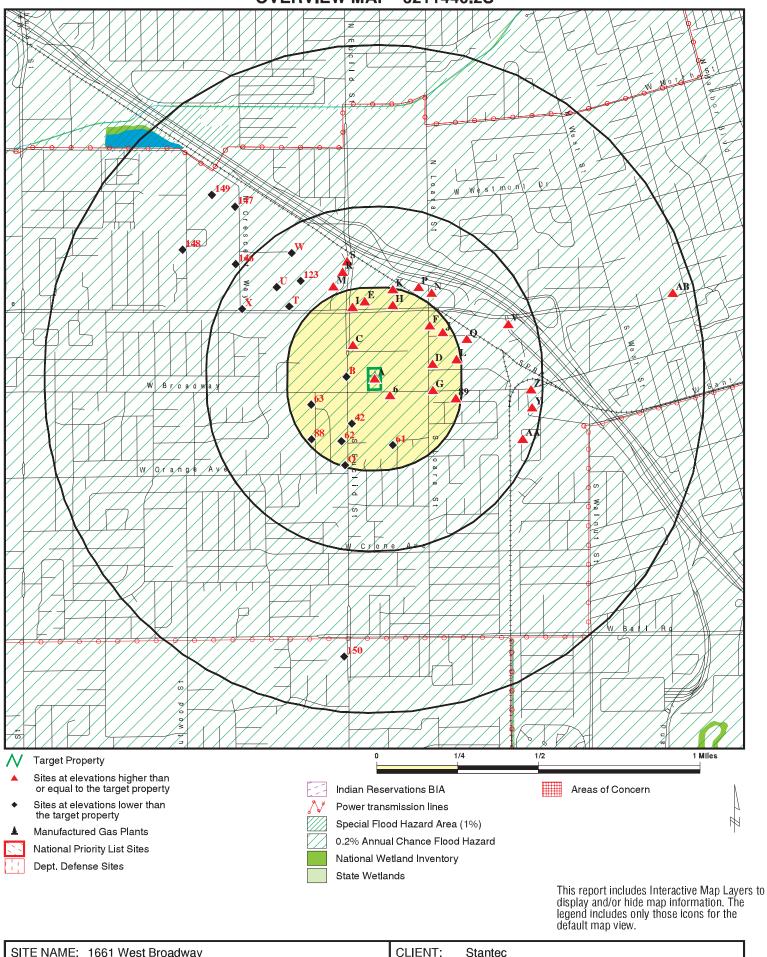

## 4.2 FEDERAL, STATE AND TRIBAL ENVIRONMENTAL RECORDS

A regulatory agency database search report was obtained from Environmental Data Resources, Inc. (EDR), a third-party environmental database search firm. A complete copy of the database search report, including the date the report was prepared, the date the information was last updated, and the definition of databases searched, is provided in **Appendix D**.

Stantec evaluated the information listed within the database relative to potential impact to the Property, assessing the potential for impacts based in part on the physical setting. As part of this process, inferences have been made regarding the likely groundwater flow direction at or near the Property. As described in 4.1.3, the inferred shallow groundwater flow direction is likely to be to the south. Observations about the Property and surrounding properties made during the Property reconnaissance are provided in more detail in Section 5.

### 4.2.2 Listings for Nearby Sites with Potential to Impact Property

Stantec assessed data presented in the environmental agency database search report to evaluate the potential for conditions on adjacent and nearby sites to pose a REC, CREC, or HREC for the Property. The evaluation included an opinion of the potential for contamination by hazardous substances or petroleum products to migrate to the Property from a nearby property, including by vapor migration or encroachment (i.e., potential for a vapor encroachment condition [VEC].

Based on this evaluation, the following individual facilities were identified as the most likely potential sources of impact to the Property. The basis for why each of the following listed databases creates a REC for the property is also provided.

The remaining listings in the database search report provided in **Appendix D** do not constitute a potential REC for the Property.

Records Review October 23, 2020