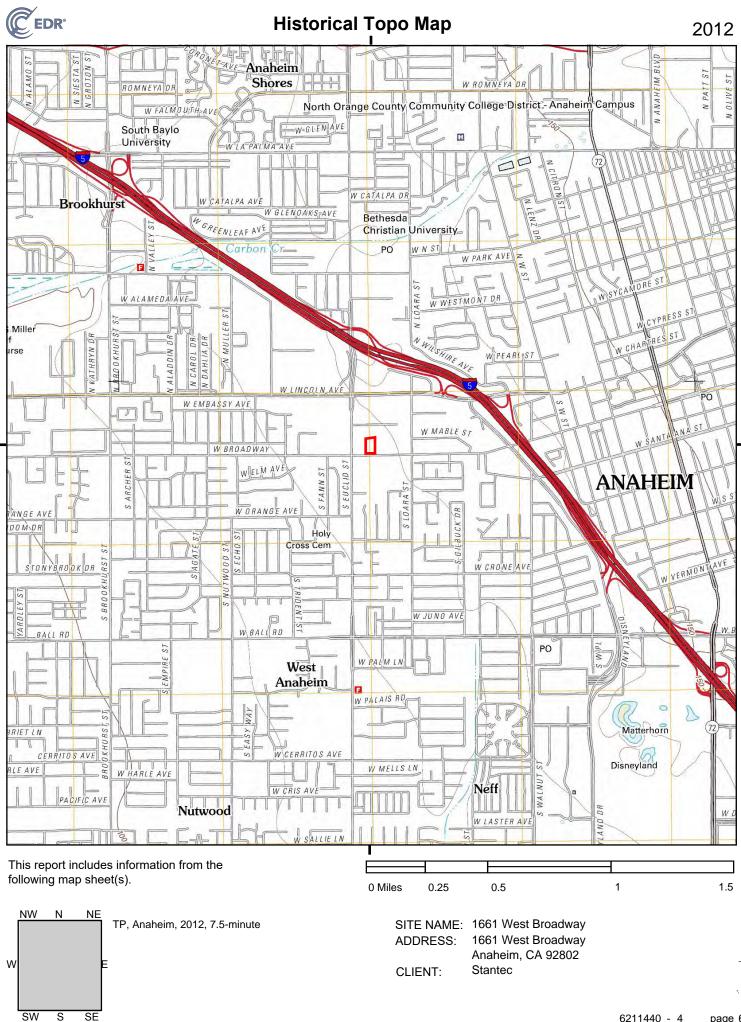

#### 4.4.5 Historical Topographic Maps

Stantec reviewed historical USGS 7.5-minute Topographic Maps of the Anaheim and Corona, California Quadrangles (scale 1:24,000) to help identify past Property usage and areas of potential environmental concern. Copies of the historical maps are provided in **Appendix E**. The following table summarizes the maps reviewed and our observations.

| Year                                | Scale                 | Observations, Property and Adjoining Properties                                                                                                                                                                                          |
|-------------------------------------|-----------------------|------------------------------------------------------------------------------------------------------------------------------------------------------------------------------------------------------------------------------------------|
| 1886;<br>1898;<br>1901; and<br>1902 | 1:62,500<br>1:125,000 | The Property and adjoining land are depicted as undeveloped with<br>small structures are roads throughout the area. Railroad tracks<br>appear to the north and east.                                                                     |
| 1935                                | 1:31,680              | The Property is depicted as vacant. A road appears adjacent to the south. A school appears to the east. A major roadway appears to the west.                                                                                             |
| 1942<br>1949<br>1950                | 1:24,000              | The Property and surrounding area appear to be depicted as agricultural land. The roadways and small structures in the surrounding area appear similar to the previous maps.                                                             |
| 1965<br>1972                        | 1:24,000              | The Property is depicted with one of the multi-tenant structures on the western portion of the Property. Additional structures appear adjacent to the north, east, and west. Urban development including a hospital appear to the south. |
| 1981                                | 1:24,000              | The Property appears to be developed with the existing three buildings. Additional buildings appear adjoining to the north, east, and west. Urban development appears to the south.                                                      |
| 2012                                | 1:24,000              | All major structures have been removed from the map, and the only features shown are major roadways and the topographic contours.                                                                                                        |