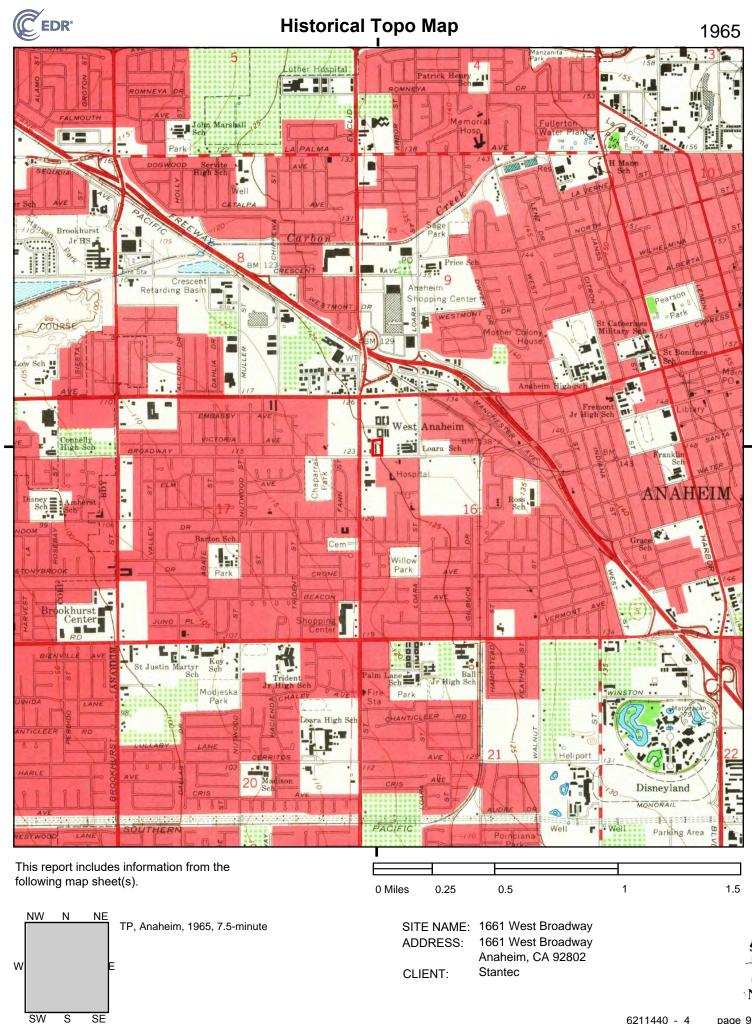

#### 4.4.5 Historical Topographic Maps

Stantec reviewed historical USGS 7.5-minute Topographic Maps of the Anaheim and Corona, California Quadrangles (scale 1:24,000) to help identify past Property usage and areas of potential environmental concern. Copies of the historical maps are provided in **Appendix E**. The following table summarizes the maps reviewed and our observations.

| Year                                | Scale                 | Observations, Property and Adjoining Properties                                                                                                                                                                                          |
|-------------------------------------|-----------------------|------------------------------------------------------------------------------------------------------------------------------------------------------------------------------------------------------------------------------------------|
| 1886;<br>1898;<br>1901; and<br>1902 | 1:62,500<br>1:125,000 | The Property and adjoining land are depicted as undeveloped with<br>small structures are roads throughout the area. Railroad tracks<br>appear to the north and east.                                                                     |
| 1935                                | 1:31,680              | The Property is depicted as vacant. A road appears adjacent to the south. A school appears to the east. A major roadway appears to the west.                                                                                             |
| 1942<br>1949<br>1950                | 1:24,000              | The Property and surrounding area appear to be depicted as agricultural land. The roadways and small structures in the surrounding area appear similar to the previous maps.                                                             |
| 1965<br>1972                        | 1:24,000              | The Property is depicted with one of the multi-tenant structures on the western portion of the Property. Additional structures appear adjacent to the north, east, and west. Urban development including a hospital appear to the south. |
| 1981                                | 1:24,000              | The Property appears to be developed with the existing three buildings. Additional buildings appear adjoining to the north, east, and west. Urban development appears to the south.                                                      |
| 2012                                | 1:24,000              | All major structures have been removed from the map, and the only features shown are major roadways and the topographic contours.                                                                                                        |