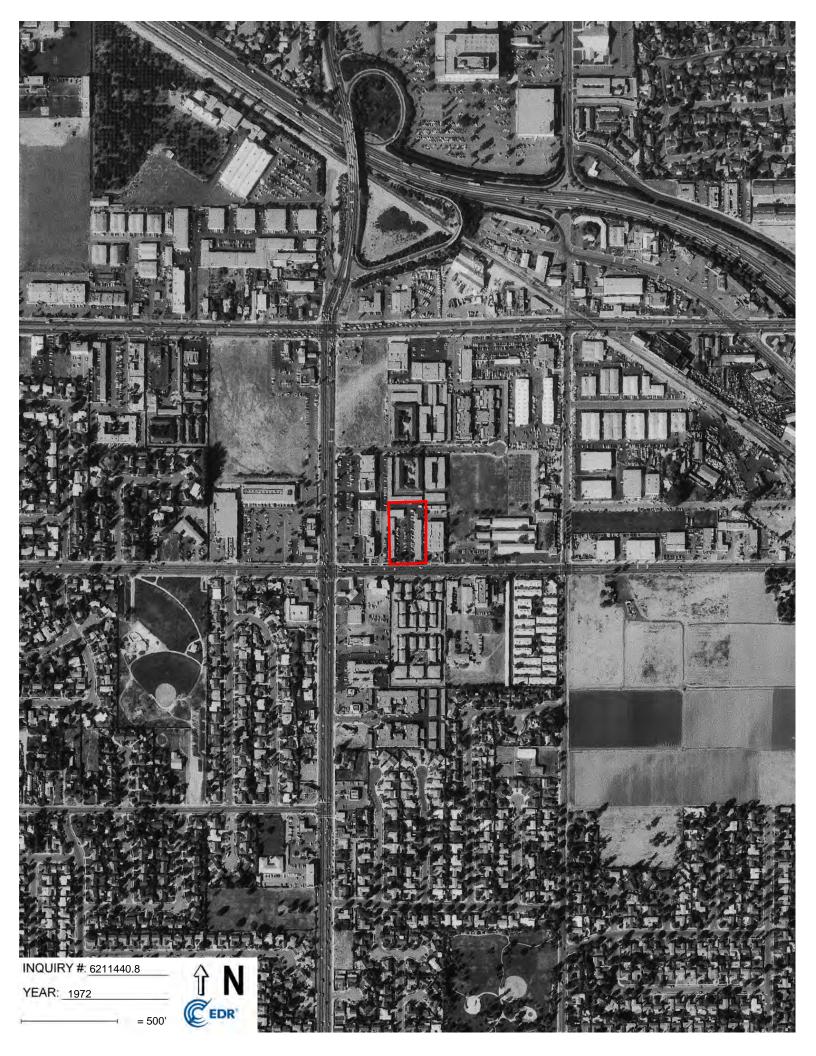

| Year                 | Scale     | Observations, Property and Adjoining Properties                                                                                                                                                                                                                                                  |
|----------------------|-----------|--------------------------------------------------------------------------------------------------------------------------------------------------------------------------------------------------------------------------------------------------------------------------------------------------|
| 1938<br>1947<br>1953 | 1" = 500' | The Property and surrounding area are developed with agricultural land (i.e. orchards). No structures appear on the Property. A road appears adjacent to the south.                                                                                                                              |
| 1963                 | 1" = 500' | A long rectangular structure appears on the western portion of the<br>Property. Orchards remains to the south beyond the road. Multi-<br>tenant residential structures appear adjacent to the north. A gasoline<br>station appears to the west along the intersection of Broadway and<br>Euclid. |
| 1972<br>1977         | 1" = 500' | The Property is developed with the current three structures and asphalt parking lot. An increase in development appear in the                                                                                                                                                                    |