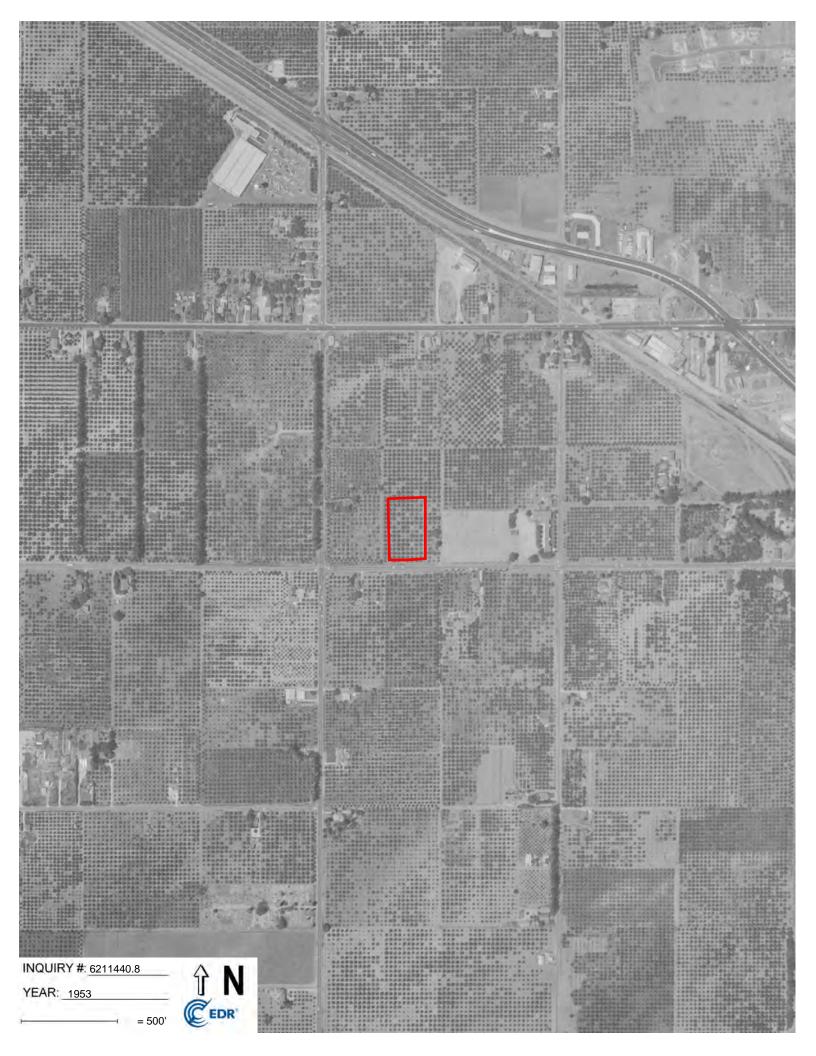

| Year                 | Scale     | Observations, Property and Adjoining Properties                                                                                                                                                                                                                                                  |
|----------------------|-----------|--------------------------------------------------------------------------------------------------------------------------------------------------------------------------------------------------------------------------------------------------------------------------------------------------|
| 1938<br>1947<br>1953 | 1" = 500' | The Property and surrounding area are developed with agricultural land (i.e. orchards). No structures appear on the Property. A road appears adjacent to the south.                                                                                                                              |
| 1963                 | 1" = 500' | A long rectangular structure appears on the western portion of the<br>Property. Orchards remains to the south beyond the road. Multi-<br>tenant residential structures appear adjacent to the north. A gasoline<br>station appears to the west along the intersection of Broadway and<br>Euclid. |
| 1972<br>1977         | 1" = 500' | The Property is developed with the current three structures and asphalt parking lot. An increase in development appear in the                                                                                                                                                                    |