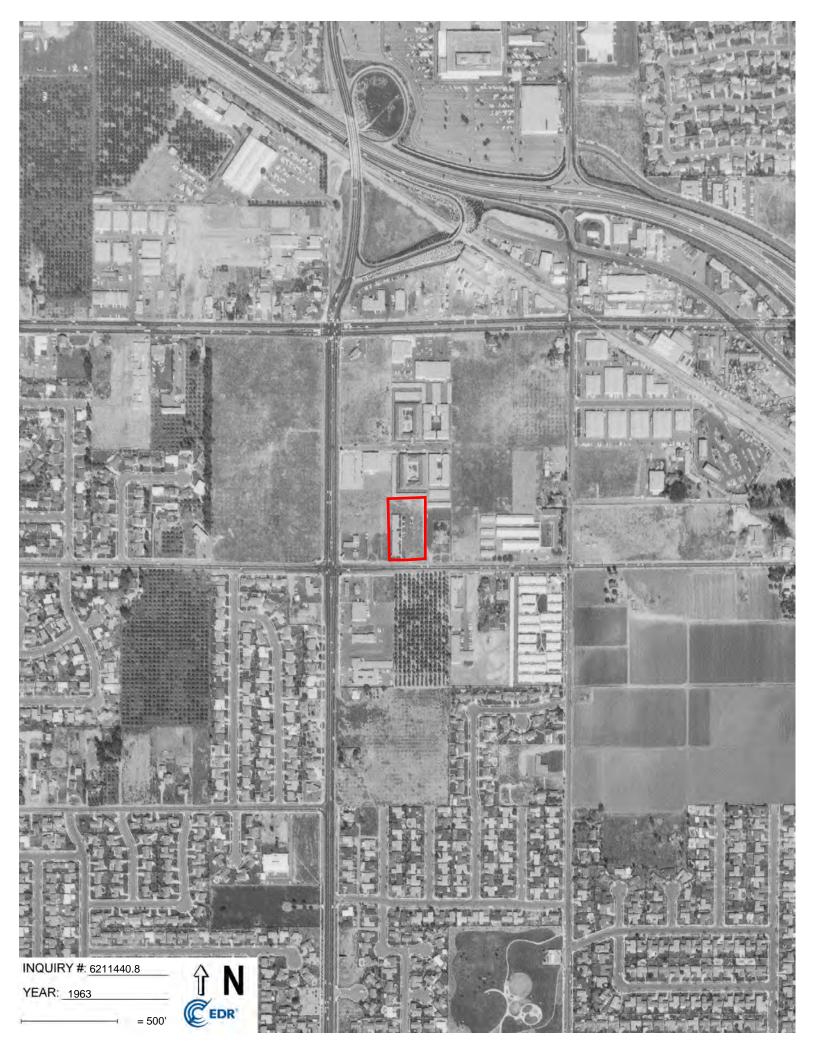

| Year                 | Scale     | Observations, Property and Adjoining Properties                                                                                                                                                                                                                                                  |
|----------------------|-----------|--------------------------------------------------------------------------------------------------------------------------------------------------------------------------------------------------------------------------------------------------------------------------------------------------|
| 1938<br>1947<br>1953 | 1" = 500' | The Property and surrounding area are developed with agricultural land (i.e. orchards). No structures appear on the Property. A road appears adjacent to the south.                                                                                                                              |
| 1963                 | 1" = 500' | A long rectangular structure appears on the western portion of the<br>Property. Orchards remains to the south beyond the road. Multi-<br>tenant residential structures appear adjacent to the north. A gasoline<br>station appears to the west along the intersection of Broadway and<br>Euclid. |
| 1972<br>1977         | 1" = 500' | The Property is developed with the current three structures and asphalt parking lot. An increase in development appear in the                                                                                                                                                                    |

Name of aerial photograph source: EDR, 2020

Based on review of aerial photographs, the Property was formerly used for agricultural purposes (i.e. orchards) until the early 1960s. The historical use of the Property for agricultural purposes can be a potential concern due to the possible use of pesticides and herbicides containing heavy metals used to prohibit the growth of weeds. Accordingly, Stantec recommended collection of soil samples for chemical analysis to determine if pesticides and heavy metals associated with herbicides were present at levels that represent a Recognized Environmental Condition (REC) or that are of concern to residential development. Results of this investigation are provided in Section 6.0. Stantec concludes that the historical agricultural use of the Property does not represent a REC and recommends no further investigation regarding this issue.