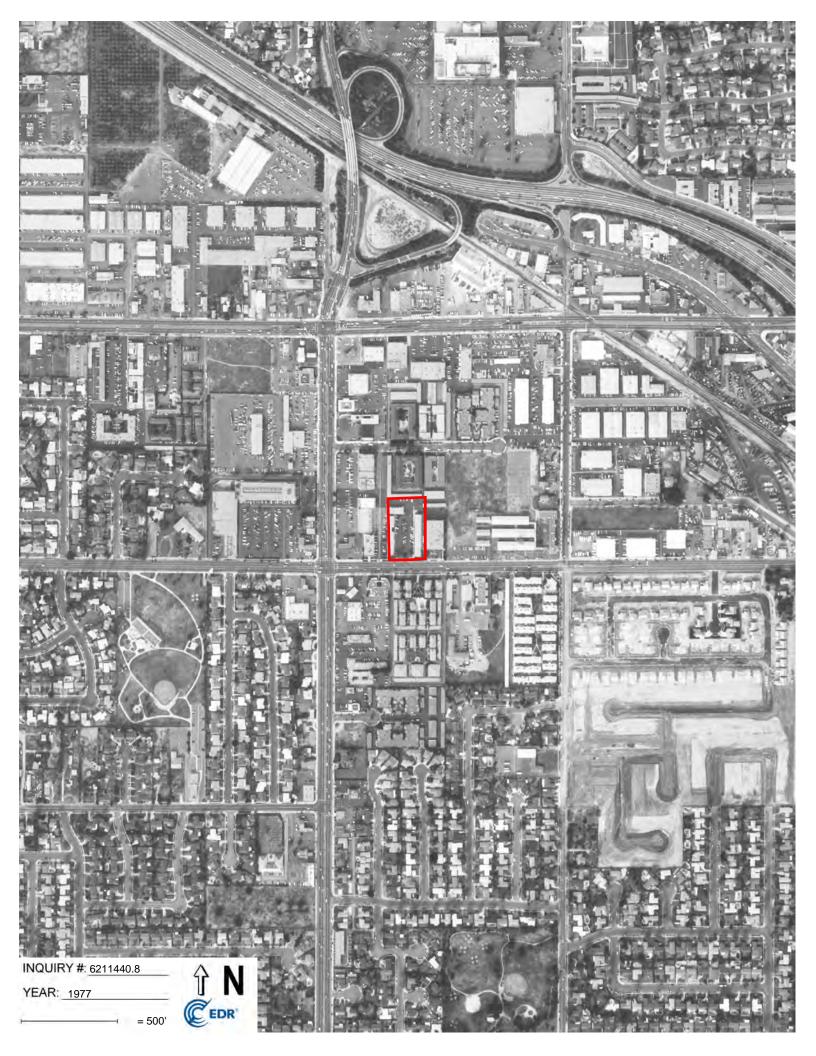

| Year                 | Scale     | Observations, Property and Adjoining Properties                                                                                                                                                                                                                                                  |
|----------------------|-----------|--------------------------------------------------------------------------------------------------------------------------------------------------------------------------------------------------------------------------------------------------------------------------------------------------|
| 1938<br>1947<br>1953 | 1" = 500' | The Property and surrounding area are developed with agricultural land (i.e. orchards). No structures appear on the Property. A road appears adjacent to the south.                                                                                                                              |
| 1963                 | 1" = 500' | A long rectangular structure appears on the western portion of the<br>Property. Orchards remains to the south beyond the road. Multi-<br>tenant residential structures appear adjacent to the north. A gasoline<br>station appears to the west along the intersection of Broadway and<br>Euclid. |
| 1972<br>1977         | 1" = 500' | The Property is developed with the current three structures and asphalt parking lot. An increase in development appear in the                                                                                                                                                                    |

Records Review October 23, 2020

| Year | Scale     | Observations, Property and Adjoining Properties                                                           |
|------|-----------|-----------------------------------------------------------------------------------------------------------|
| 1987 |           | surrounding area. Commercial development appears adjacent to the east and west and south beyond Broadway. |
| 1990 | 1" = 500' | The Property and surrounding area appear similar to the previous                                          |
| 1994 |           | photograph.                                                                                               |
| 2005 |           |                                                                                                           |
| 2009 |           |                                                                                                           |
| 2012 |           |                                                                                                           |
| 2016 |           |                                                                                                           |