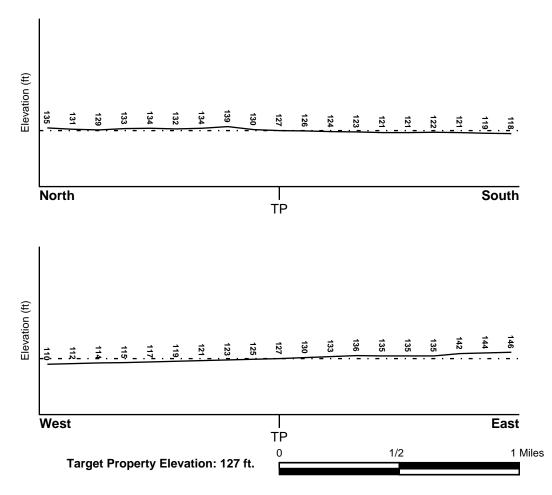

## 4.1 PHYSICAL SETTING

| Topography:                                                         | The Property is located at approximately 127 feet above<br>mean sea level (amsl). The Property topography is relatively<br>flat, and regional topography is to the south-southwest (EDR,<br>2020).                                                                     |
|---------------------------------------------------------------------|------------------------------------------------------------------------------------------------------------------------------------------------------------------------------------------------------------------------------------------------------------------------|
| Soil/Bedrock Data:                                                  | Based on observations during shallow soil sampling<br>conducted by Stantec on October 8,2020, soil beneath the<br>Property was observed to be light to dark brown clayey silt to<br>approximately three (3) feet below ground surface (maximum<br>depth explored).     |
| Estimated Depth to Groundwater/<br>Estimated Direction of Gradient: | According to Anaheim Public Utilities Department UST Case<br>Summary and Closure Rationale dated August 5, 1997 for the<br>Former Exxon Service Station #7-7727 located approximately<br>300 feet to the west, depth to groundwater is estimated to be<br>80 feet bgs. |

## 4.1.1 Property Topography and Surface Water Flow

The regional topography in the area of the Property is generally to the south. The Property is located at approximately 127 feet amsl, and is relatively flat (EDR, 2020). Surface water runoff is expected to infiltrate through unpaved portions of the Property, with excess expected to follow south toward West Broadway.