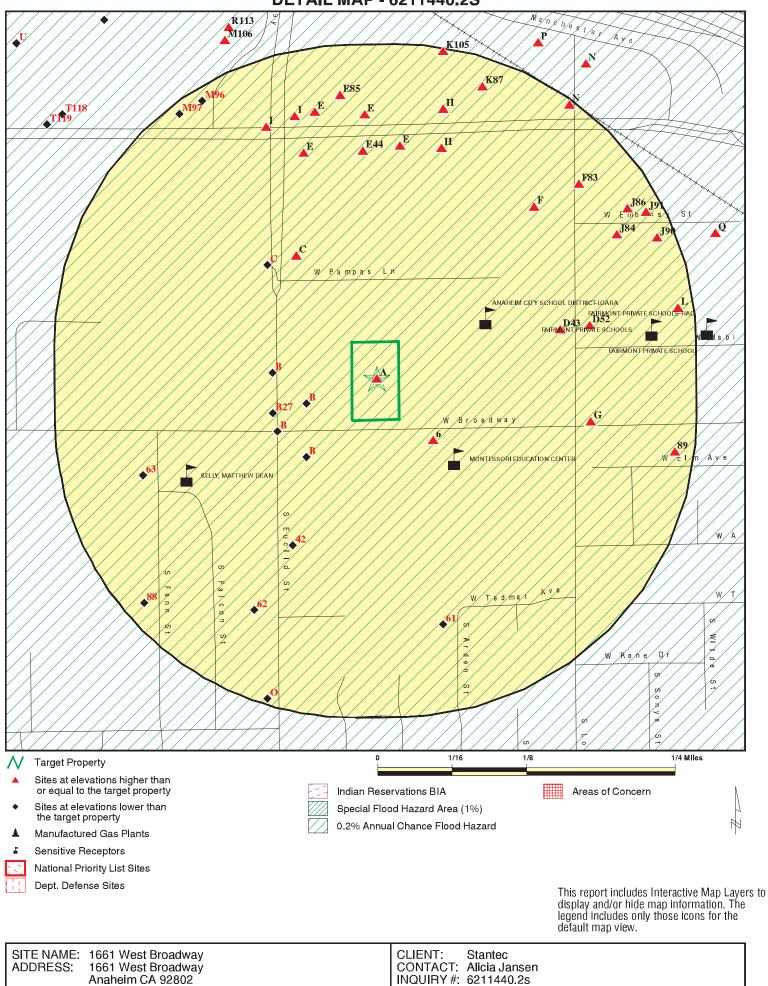

## 4.2 FEDERAL, STATE AND TRIBAL ENVIRONMENTAL RECORDS

A regulatory agency database search report was obtained from Environmental Data Resources, Inc. (EDR), a third-party environmental database search firm. A complete copy of the database search report, including the date the report was prepared, the date the information was last updated, and the definition of databases searched, is provided in **Appendix D**.

Stantec evaluated the information listed within the database relative to potential impact to the Property, assessing the potential for impacts based in part on the physical setting. As part of this process, inferences have been made regarding the likely groundwater flow direction at or near the Property. As described in 4.1.3, the inferred shallow groundwater flow direction is likely to be to the south. Observations about the Property and surrounding properties made during the Property reconnaissance are provided in more detail in Section 5.

### 4.2.2 Listings for Nearby Sites with Potential to Impact Property

Stantec assessed data presented in the environmental agency database search report to evaluate the potential for conditions on adjacent and nearby sites to pose a REC, CREC, or HREC for the Property. The evaluation included an opinion of the potential for contamination by hazardous substances or petroleum products to migrate to the Property from a nearby property, including by vapor migration or encroachment (i.e., potential for a vapor encroachment condition [VEC].

Based on this evaluation, the following individual facilities were identified as the most likely potential sources of impact to the Property. The basis for why each of the following listed databases creates a REC for the property is also provided.

| Listed Facility Name/Address                                                                                                                                                                                                                                                                                                                                                                                                                                                                                                                                                                                                                                                                                                                                                                                                                                                                                                                                                                                                                                                                                                                                                                                                                                                                                                                                                                                                         | Database Listing                                                                                                                                           | Distance/Direction<br>from Property | REC?<br>(YES / NO) |
|--------------------------------------------------------------------------------------------------------------------------------------------------------------------------------------------------------------------------------------------------------------------------------------------------------------------------------------------------------------------------------------------------------------------------------------------------------------------------------------------------------------------------------------------------------------------------------------------------------------------------------------------------------------------------------------------------------------------------------------------------------------------------------------------------------------------------------------------------------------------------------------------------------------------------------------------------------------------------------------------------------------------------------------------------------------------------------------------------------------------------------------------------------------------------------------------------------------------------------------------------------------------------------------------------------------------------------------------------------------------------------------------------------------------------------------|------------------------------------------------------------------------------------------------------------------------------------------------------------|-------------------------------------|--------------------|
| Richter Dean Mobile<br>1650 West Broadway<br>Anaheim, CA 92801                                                                                                                                                                                                                                                                                                                                                                                                                                                                                                                                                                                                                                                                                                                                                                                                                                                                                                                                                                                                                                                                                                                                                                                                                                                                                                                                                                       | EDR Hist Auto                                                                                                                                              | 177 feet / southeast                | No                 |
| This facility is listed as a gasoline se<br>photographs this listing appears to b<br>Therefore, this listing is not consider<br>appears to be warranted.                                                                                                                                                                                                                                                                                                                                                                                                                                                                                                                                                                                                                                                                                                                                                                                                                                                                                                                                                                                                                                                                                                                                                                                                                                                                             | e incorrect as a gasolin                                                                                                                                   | e service station was never         | depicted.          |
| TMB Oil Co. Inc #1 / EXXON #7-<br>7727 / RAEDS Auto Care / Mobil<br>Station (18-G06)<br>260 South Euclid Street<br>Anaheim, CA 92802                                                                                                                                                                                                                                                                                                                                                                                                                                                                                                                                                                                                                                                                                                                                                                                                                                                                                                                                                                                                                                                                                                                                                                                                                                                                                                 | CERS HAZ<br>WASTE; CERS<br>TANKS; HAZNET;<br>CERS; HWTS;<br>RCRA<br>NonGen/NLR;<br>SWEEPS UST; CA<br>FID UST; EDR Hist<br>Auto; LUST; HIST<br>UST; CORTESE | 202 feet / west-<br>southwest       | No                 |
| This facility received closure from the City of Anaheim Fire Department on January 14, 1998 for gasoline and tetrachloroethane (PCE) contaminated soil. According to <i>Anaheim Public Utilities Department UST Case Summary</i> and Closure Rationale dated August 5, 1997, three single-walled 8,000-gallon gasoline underground storage tanks (USTs) and one 1,000-gallon waste oil UST were removed in October 1993. Impacted soil was excavated to a depth of approximately 28 feet bgs with a total of 460.71 tons of soil removed and transported off-site. Residual soil impacts remaining consist of 42,600 mg/kg of total recoverable petroleum hydrocarbons (TRPH) and 0.936 mg/kg of PCE. Groundwater was not encountered during the subsurface assessments conducted at the facility and is estimated to be at approximately 80 feet bgs. In November 1995, a thermal/catalytic oxidation vapor extraction system was installed and operated in the gasoline contaminated area for a total of 2,955 hours. PCE was not detected in any of the lab samples. Multiple violations were reported including administration, containment, and labeling issues; however, the violations were corrected. Given the regulatory status and that groundwater is around 80 feet bgs, this facility is not considered an environmental concern to the Property and Stantec recommends no further investigation regarding this issue. |                                                                                                                                                            |                                     |                    |

Records Review October 23, 2020

| Listed Facility Name/Address                                                                                                                                                                                                                                                                                                                                                                                                                                                                                                                                                                                                                                                                                                                                                                                                                                                                                                                         | Database Listing                                                                                                                                                      | Distance/Direction<br>from Property                                                        | REC?<br>(YES / NO)                           |
|------------------------------------------------------------------------------------------------------------------------------------------------------------------------------------------------------------------------------------------------------------------------------------------------------------------------------------------------------------------------------------------------------------------------------------------------------------------------------------------------------------------------------------------------------------------------------------------------------------------------------------------------------------------------------------------------------------------------------------------------------------------------------------------------------------------------------------------------------------------------------------------------------------------------------------------------------|-----------------------------------------------------------------------------------------------------------------------------------------------------------------------|--------------------------------------------------------------------------------------------|----------------------------------------------|
| Broadway Retail, Inc. / Mobil Oil<br>#18-G06 / Broadway Center Mobil /<br>Dead P Richter<br>1680 West Broadway<br>Anaheim, CA 92808                                                                                                                                                                                                                                                                                                                                                                                                                                                                                                                                                                                                                                                                                                                                                                                                                  | CERS HAZ<br>WASTE; CERS<br>TANKS; CERS;<br>LUST; RCRA<br>NonGen/NLR; EDR<br>Hist Auto; LUST;<br>HIST UST; Cortese;<br>CERS; RCRA-SQG;<br>FINDS; UST; HIST<br>Cortese; | 260 feet / southwest                                                                       | No                                           |
| The facility is listed as various gasoline service stations between 1979 and 2014 and remains an active gasoline station. The facility is listed as a hazardous waste generator with an underground storage tank. Minor violations were listed for administration and leak detection equipment issues; however, these violations were corrected. The facility received closure from the City of Anaheim Public Utilities on February 26, 2010 for a gasoline release to soil and groundwater. Several site investigations were conducted, soil vapor extraction was performed periodically between 1991 and 2002, and approximately 298 tons of impacted soil was excavated in 2001. Groundwater monitoring was conducted between 2004 and 2008. Given the regulatory status and depth to groundwater, this listing is not considered an environmental concern to the Property and Stantec recommends no further investigation regarding this issue. |                                                                                                                                                                       |                                                                                            |                                              |
| Daisy Dry Cleaners<br>Euclid & Broadway<br>277 South Euclid Street<br>Anaheim, California                                                                                                                                                                                                                                                                                                                                                                                                                                                                                                                                                                                                                                                                                                                                                                                                                                                            | EDR Hist<br>Drycleaner /<br>Drycleaner                                                                                                                                | 352 feet / west-<br>southwest                                                              | No                                           |
| The facility is listed as a garment pressing and cleaner agents in 1986 and 1987. The facility has a non-active permit for an adsorber regenerative and used perchloroethylene. Given the facility is not adjoining and there are no reported violations or releases, this facility is not considered an environmental concern to the Property and Stantec recommends no further investigation regarding this issue.                                                                                                                                                                                                                                                                                                                                                                                                                                                                                                                                 |                                                                                                                                                                       |                                                                                            |                                              |
| ARCO #1795 / GARO Manuelian /<br>Smog Pros (Arco #1795) / Daves<br>Arco<br>301 South Euclid Avenue<br>Anaheim, California                                                                                                                                                                                                                                                                                                                                                                                                                                                                                                                                                                                                                                                                                                                                                                                                                            | LUST; SWEEPS<br>UST; HIST UST;<br>CA FID UST;<br>Cortese; CERS;<br>HIST UST; EDR<br>Hist Auto                                                                         | 356 feet / west-<br>southwest                                                              | No                                           |
| The facility received closure on June<br>During the removal of six USTs in 19<br>concentrations over 5,000 mg/kg. So<br>approximately 1,223 pounds of hydro<br>to groundwater, this listing is not con<br>recommends no further investigation                                                                                                                                                                                                                                                                                                                                                                                                                                                                                                                                                                                                                                                                                                        | 93 petroleum impacted<br>bil vapor extraction was<br>ocarbons in February 19<br>sidered an environmen                                                                 | soil was observed with TPH<br>performed at the facility rer<br>998. Given the regulatory s | I-g reported at<br>noving<br>tatus and depth |

The remaining listings in the database search report provided in **Appendix D** do not constitute a potential REC for the Property.

Records Review October 23, 2020