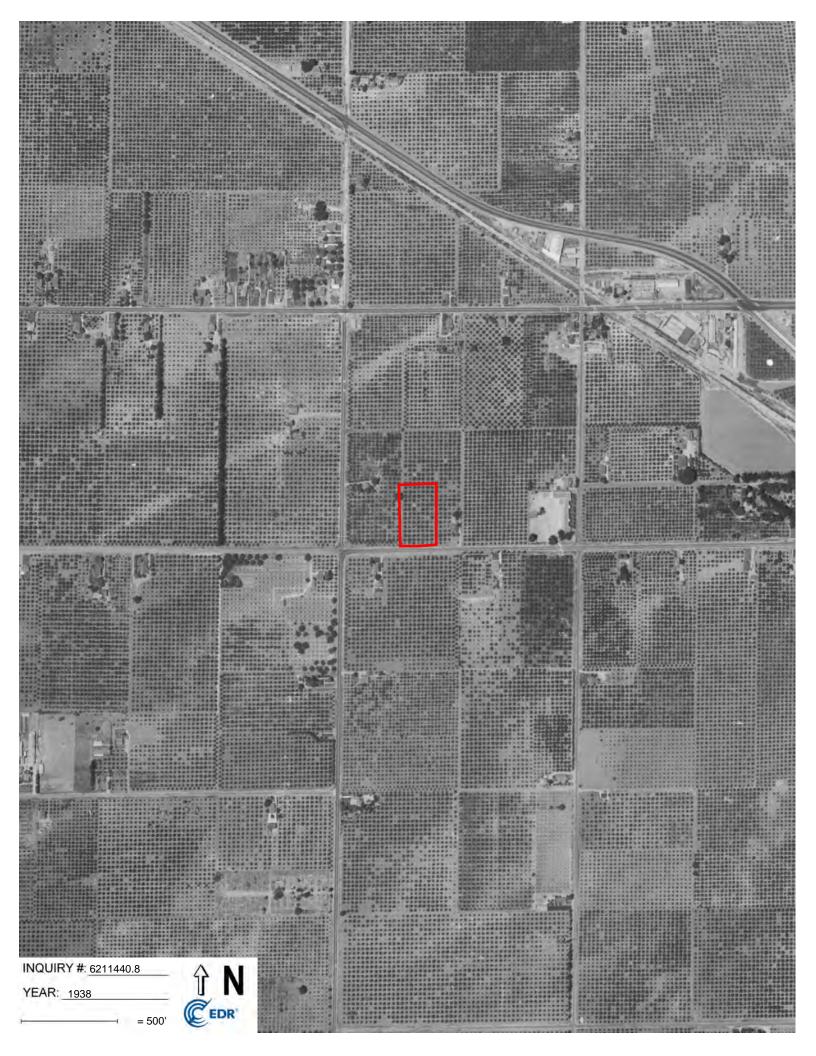

| Year                 | Scale     | Observations, Property and Adjoining Properties                                                                                                                                                                                                                                                  |
|----------------------|-----------|--------------------------------------------------------------------------------------------------------------------------------------------------------------------------------------------------------------------------------------------------------------------------------------------------|
| 1938<br>1947<br>1953 | 1" = 500' | The Property and surrounding area are developed with agricultural land (i.e. orchards). No structures appear on the Property. A road appears adjacent to the south.                                                                                                                              |
| 1963                 | 1" = 500' | A long rectangular structure appears on the western portion of the<br>Property. Orchards remains to the south beyond the road. Multi-<br>tenant residential structures appear adjacent to the north. A gasoline<br>station appears to the west along the intersection of Broadway and<br>Euclid. |
| 1972<br>1977         | 1" = 500' | The Property is developed with the current three structures and asphalt parking lot. An increase in development appear in the                                                                                                                                                                    |