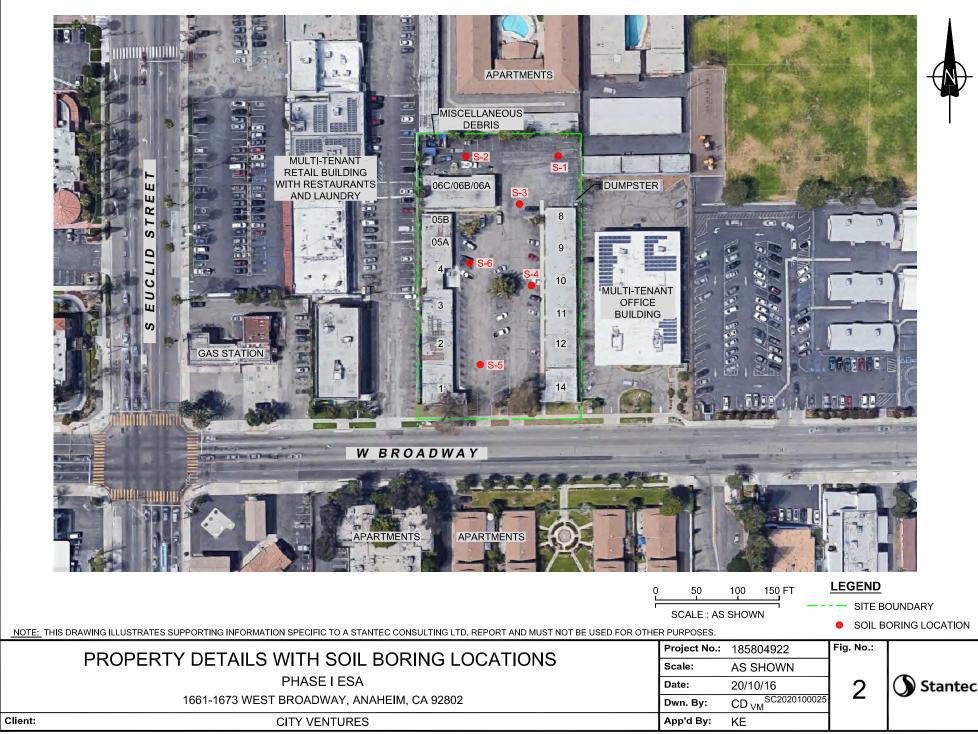

The Property consists of approximately 1.53 acres developed with three single-story multi-tenant office buildings and a shared asphalt parking lot. The buildings are occupied by various medical and dental offices, dental labs, former pharmacies, marijuana dispensary, acupuncture, and massage parlor. Surrounding properties are a mix of commercial and residential properties. A Property location map is illustrated on **Figure 1**. A Property map illustrating the main features of the Property is provided as **Figure 2**. Photographs taken during the site reconnaissance visit are provided in **Appendix A**.

Petromat is a stress-absorbing fabric often associated with asphalt, and it sometimes contains asbestos. On October 8, 2020, to evaluate the potential presence of Petromat, Stantec cored six locations (S-1 through S-6) throughout the asphalt parking lot and found one of the locations (S-4) to have Petromat between two layers of asphalt. The sample of the Petromat was submitted to EMSL Analytical for testing for asbestos by PLM EPA 600. No asbestos was detected in the sample (i.e., the results were "non-detect"). Therefore, Stantec recommends no further action or investigation regarding Petromat.

## 2.1 **PROPERTY DESCRIPTION**

The Property consists of approximately 1.53 acres developed with three single-story multi-tenant office buildings and a shared asphalt parking lot. The buildings are occupied by various medical and dental offices, dental labs, former pharmacies, marijuana dispensary, acupuncture, and massage parlor. Surrounding properties are a mix of commercial and residential properties. A Property location map is illustrated on **Figure 1**. A Property map illustrating the main features of the Property is provided as **Figure 2**. Photographs taken during the site reconnaissance visit are provided in **Appendix A**.

## 5.0 SITE RECONNAISSANCE

A visit to the Property and its vicinity was conducted by Mr. Joshua Sargent, Project Geologist with Stantec, on October 8, 2020. Access to the Property was provided by Mr. Allen Liou of All-USA-Team Property Investment, a representative of the Property Owner. Stantec was unaccompanied during the Property visit. Figure 2 provides information about the Property and adjoining properties and the location of potential areas of environmental concern. Photographs collected during the Property visit are included in **Appendix A**.