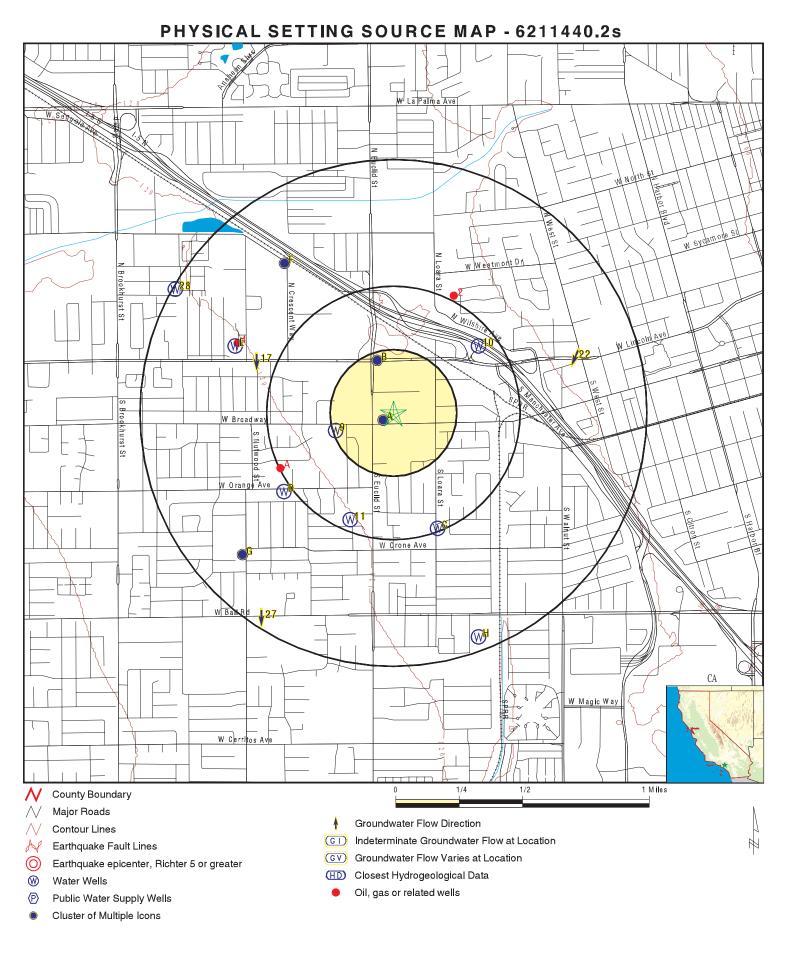

## 4.2 FEDERAL, STATE AND TRIBAL ENVIRONMENTAL RECORDS

A regulatory agency database search report was obtained from Environmental Data Resources, Inc. (EDR), a third-party environmental database search firm. A complete copy of the database search report, including the date the report was prepared, the date the information was last updated, and the definition of databases searched, is provided in **Appendix D**.

Stantec evaluated the information listed within the database relative to potential impact to the Property, assessing the potential for impacts based in part on the physical setting. As part of this process, inferences have been made regarding the likely groundwater flow direction at or near the Property. As described in 4.1.3, the inferred shallow groundwater flow direction is likely to be to the south. Observations about the Property and surrounding properties made during the Property reconnaissance are provided in more detail in Section 5.

### 4.2.2 Listings for Nearby Sites with Potential to Impact Property

Stantec assessed data presented in the environmental agency database search report to evaluate the potential for conditions on adjacent and nearby sites to pose a REC, CREC, or HREC for the Property. The evaluation included an opinion of the potential for contamination by hazardous substances or petroleum products to migrate to the Property from a nearby property, including by vapor migration or encroachment (i.e., potential for a vapor encroachment condition [VEC].

Based on this evaluation, the following individual facilities were identified as the most likely potential sources of impact to the Property. The basis for why each of the following listed databases creates a REC for the property is also provided.

| Listed Facility Name/Address                                                                                                                                                                                                                                                                                                                                                                                                                                                                                                                                                                                                                                                                                                                                                                                                                                                                                                                                                                                                                                                                                                                                                                                                                                                                                                                                                                                                         | Database Listing                                                                                                                                           | Distance/Direction<br>from Property | REC?<br>(YES / NO) |
|--------------------------------------------------------------------------------------------------------------------------------------------------------------------------------------------------------------------------------------------------------------------------------------------------------------------------------------------------------------------------------------------------------------------------------------------------------------------------------------------------------------------------------------------------------------------------------------------------------------------------------------------------------------------------------------------------------------------------------------------------------------------------------------------------------------------------------------------------------------------------------------------------------------------------------------------------------------------------------------------------------------------------------------------------------------------------------------------------------------------------------------------------------------------------------------------------------------------------------------------------------------------------------------------------------------------------------------------------------------------------------------------------------------------------------------|------------------------------------------------------------------------------------------------------------------------------------------------------------|-------------------------------------|--------------------|
| Richter Dean Mobile<br>1650 West Broadway<br>Anaheim, CA 92801                                                                                                                                                                                                                                                                                                                                                                                                                                                                                                                                                                                                                                                                                                                                                                                                                                                                                                                                                                                                                                                                                                                                                                                                                                                                                                                                                                       | EDR Hist Auto                                                                                                                                              | 177 feet / southeast                | No                 |
| This facility is listed as a gasoline se<br>photographs this listing appears to b<br>Therefore, this listing is not consider<br>appears to be warranted.                                                                                                                                                                                                                                                                                                                                                                                                                                                                                                                                                                                                                                                                                                                                                                                                                                                                                                                                                                                                                                                                                                                                                                                                                                                                             | e incorrect as a gasolin                                                                                                                                   | e service station was never         | depicted.          |
| TMB Oil Co. Inc #1 / EXXON #7-<br>7727 / RAEDS Auto Care / Mobil<br>Station (18-G06)<br>260 South Euclid Street<br>Anaheim, CA 92802                                                                                                                                                                                                                                                                                                                                                                                                                                                                                                                                                                                                                                                                                                                                                                                                                                                                                                                                                                                                                                                                                                                                                                                                                                                                                                 | CERS HAZ<br>WASTE; CERS<br>TANKS; HAZNET;<br>CERS; HWTS;<br>RCRA<br>NonGen/NLR;<br>SWEEPS UST; CA<br>FID UST; EDR Hist<br>Auto; LUST; HIST<br>UST; CORTESE | 202 feet / west-<br>southwest       | No                 |
| This facility received closure from the City of Anaheim Fire Department on January 14, 1998 for gasoline and tetrachloroethane (PCE) contaminated soil. According to <i>Anaheim Public Utilities Department UST Case Summary</i> and Closure Rationale dated August 5, 1997, three single-walled 8,000-gallon gasoline underground storage tanks (USTs) and one 1,000-gallon waste oil UST were removed in October 1993. Impacted soil was excavated to a depth of approximately 28 feet bgs with a total of 460.71 tons of soil removed and transported off-site. Residual soil impacts remaining consist of 42,600 mg/kg of total recoverable petroleum hydrocarbons (TRPH) and 0.936 mg/kg of PCE. Groundwater was not encountered during the subsurface assessments conducted at the facility and is estimated to be at approximately 80 feet bgs. In November 1995, a thermal/catalytic oxidation vapor extraction system was installed and operated in the gasoline contaminated area for a total of 2,955 hours. PCE was not detected in any of the lab samples. Multiple violations were reported including administration, containment, and labeling issues; however, the violations were corrected. Given the regulatory status and that groundwater is around 80 feet bgs, this facility is not considered an environmental concern to the Property and Stantec recommends no further investigation regarding this issue. |                                                                                                                                                            |                                     |                    |

Records Review October 23, 2020

| Listed Facility Name/Address                                                                                                                                                                                                                                                                                                                                                                                                                                                                                                                                                                                                                                                                                                                                                                                                                                                                                                                         | Database Listing                                                                                                                                                      | Distance/Direction<br>from Property                                                        | REC?<br>(YES / NO)                           |
|------------------------------------------------------------------------------------------------------------------------------------------------------------------------------------------------------------------------------------------------------------------------------------------------------------------------------------------------------------------------------------------------------------------------------------------------------------------------------------------------------------------------------------------------------------------------------------------------------------------------------------------------------------------------------------------------------------------------------------------------------------------------------------------------------------------------------------------------------------------------------------------------------------------------------------------------------|-----------------------------------------------------------------------------------------------------------------------------------------------------------------------|--------------------------------------------------------------------------------------------|----------------------------------------------|
| Broadway Retail, Inc. / Mobil Oil<br>#18-G06 / Broadway Center Mobil /<br>Dead P Richter<br>1680 West Broadway<br>Anaheim, CA 92808                                                                                                                                                                                                                                                                                                                                                                                                                                                                                                                                                                                                                                                                                                                                                                                                                  | CERS HAZ<br>WASTE; CERS<br>TANKS; CERS;<br>LUST; RCRA<br>NonGen/NLR; EDR<br>Hist Auto; LUST;<br>HIST UST; Cortese;<br>CERS; RCRA-SQG;<br>FINDS; UST; HIST<br>Cortese; | 260 feet / southwest                                                                       | No                                           |
| The facility is listed as various gasoline service stations between 1979 and 2014 and remains an active gasoline station. The facility is listed as a hazardous waste generator with an underground storage tank. Minor violations were listed for administration and leak detection equipment issues; however, these violations were corrected. The facility received closure from the City of Anaheim Public Utilities on February 26, 2010 for a gasoline release to soil and groundwater. Several site investigations were conducted, soil vapor extraction was performed periodically between 1991 and 2002, and approximately 298 tons of impacted soil was excavated in 2001. Groundwater monitoring was conducted between 2004 and 2008. Given the regulatory status and depth to groundwater, this listing is not considered an environmental concern to the Property and Stantec recommends no further investigation regarding this issue. |                                                                                                                                                                       |                                                                                            |                                              |
| Daisy Dry Cleaners<br>Euclid & Broadway<br>277 South Euclid Street<br>Anaheim, California                                                                                                                                                                                                                                                                                                                                                                                                                                                                                                                                                                                                                                                                                                                                                                                                                                                            | EDR Hist<br>Drycleaner /<br>Drycleaner                                                                                                                                | 352 feet / west-<br>southwest                                                              | No                                           |
| The facility is listed as a garment pressing and cleaner agents in 1986 and 1987. The facility has a non-active permit for an adsorber regenerative and used perchloroethylene. Given the facility is not adjoining and there are no reported violations or releases, this facility is not considered an environmental concern to the Property and Stantec recommends no further investigation regarding this issue.                                                                                                                                                                                                                                                                                                                                                                                                                                                                                                                                 |                                                                                                                                                                       |                                                                                            |                                              |
| ARCO #1795 / GARO Manuelian /<br>Smog Pros (Arco #1795) / Daves<br>Arco<br>301 South Euclid Avenue<br>Anaheim, California                                                                                                                                                                                                                                                                                                                                                                                                                                                                                                                                                                                                                                                                                                                                                                                                                            | LUST; SWEEPS<br>UST; HIST UST;<br>CA FID UST;<br>Cortese; CERS;<br>HIST UST; EDR<br>Hist Auto                                                                         | 356 feet / west-<br>southwest                                                              | No                                           |
| The facility received closure on June<br>During the removal of six USTs in 19<br>concentrations over 5,000 mg/kg. So<br>approximately 1,223 pounds of hydro<br>to groundwater, this listing is not con<br>recommends no further investigation                                                                                                                                                                                                                                                                                                                                                                                                                                                                                                                                                                                                                                                                                                        | 93 petroleum impacted<br>bil vapor extraction was<br>ocarbons in February 19<br>sidered an environmen                                                                 | soil was observed with TPH<br>performed at the facility rer<br>998. Given the regulatory s | I-g reported at<br>noving<br>tatus and depth |

The remaining listings in the database search report provided in **Appendix D** do not constitute a potential REC for the Property.

Records Review October 23, 2020

## 4.3.3 California Geologic Energy Management Division (CalGEM)

| Agency Name<br>Contact Information                                                                                              | Finding                                                                                                                                                                                                                                                                                                                                                                                                                                                                                       |
|---------------------------------------------------------------------------------------------------------------------------------|-----------------------------------------------------------------------------------------------------------------------------------------------------------------------------------------------------------------------------------------------------------------------------------------------------------------------------------------------------------------------------------------------------------------------------------------------------------------------------------------------|
| California Geologic Energy<br>Management Division (CalGEM)<br>Online:<br>https://maps.conservation.ca.gov/<br>doggr/wellfinder/ | Stantec reviewed information on the CalGEM Well Finder<br>database to determine the proximity of oil and gas wells in<br>the vicinity of the Property. There are no oil wells within the<br>Property boundaries. According to the database, the closest<br>oil well is located approximately 2,500-feet to the southwest<br>of the Property. This well is a plugged dry hole identified with<br>as American Petroleum Institute (API) number 0405901062<br>operated by Miley Petro Corp. Ltd. |