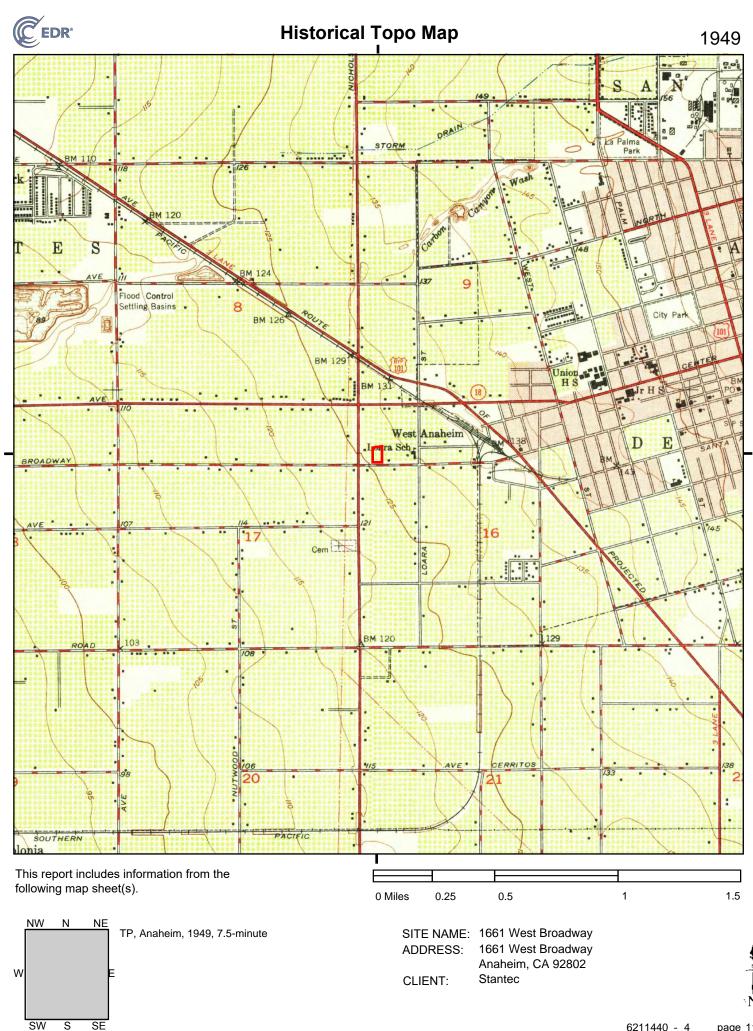

#### 4.4.5 Historical Topographic Maps

Stantec reviewed historical USGS 7.5-minute Topographic Maps of the Anaheim and Corona, California Quadrangles (scale 1:24,000) to help identify past Property usage and areas of potential environmental concern. Copies of the historical maps are provided in **Appendix E**. The following table summarizes the maps reviewed and our observations.

| Year                                | Scale                 | Observations, Property and Adjoining Properties                                                                                                                                                                                          |
|-------------------------------------|-----------------------|------------------------------------------------------------------------------------------------------------------------------------------------------------------------------------------------------------------------------------------|
| 1886;<br>1898;<br>1901; and<br>1902 | 1:62,500<br>1:125,000 | The Property and adjoining land are depicted as undeveloped with<br>small structures are roads throughout the area. Railroad tracks<br>appear to the north and east.                                                                     |
| 1935                                | 1:31,680              | The Property is depicted as vacant. A road appears adjacent to the south. A school appears to the east. A major roadway appears to the west.                                                                                             |
| 1942<br>1949<br>1950                | 1:24,000              | The Property and surrounding area appear to be depicted as agricultural land. The roadways and small structures in the surrounding area appear similar to the previous maps.                                                             |
| 1965<br>1972                        | 1:24,000              | The Property is depicted with one of the multi-tenant structures on the western portion of the Property. Additional structures appear adjacent to the north, east, and west. Urban development including a hospital appear to the south. |
| 1981                                | 1:24,000              | The Property appears to be developed with the existing three buildings. Additional buildings appear adjoining to the north, east, and west. Urban development appears to the south.                                                      |
| 2012                                | 1:24,000              | All major structures have been removed from the map, and the only features shown are major roadways and the topographic contours.                                                                                                        |