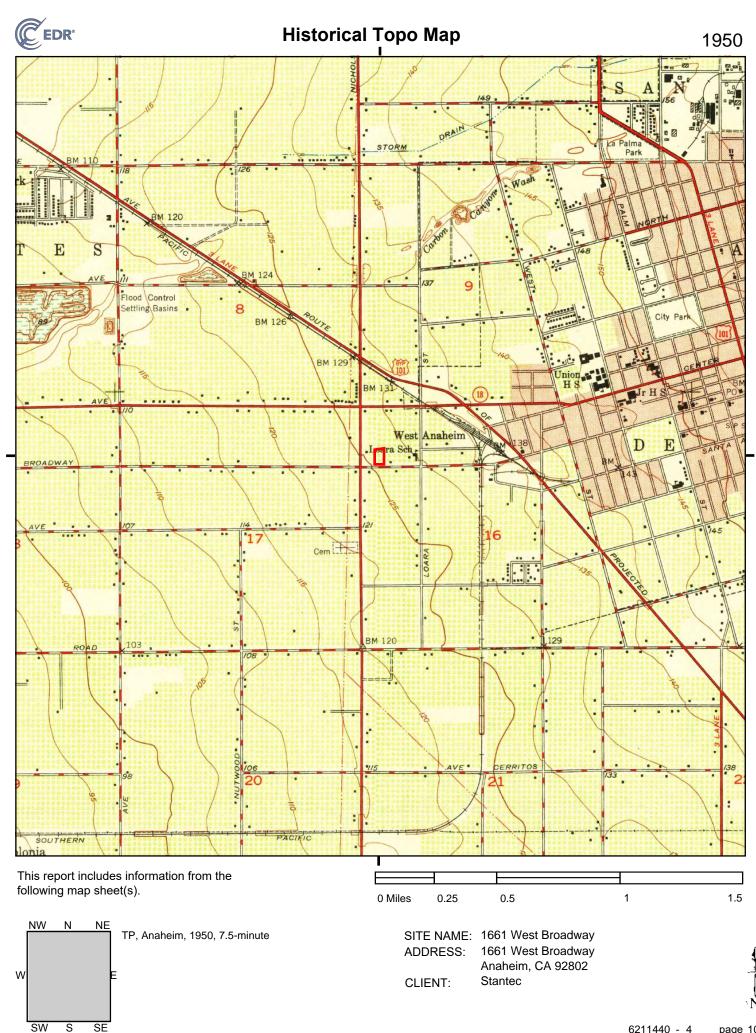

#### 4.4.5 Historical Topographic Maps

Stantec reviewed historical USGS 7.5-minute Topographic Maps of the Anaheim and Corona, California Quadrangles (scale 1:24,000) to help identify past Property usage and areas of potential environmental concern. Copies of the historical maps are provided in **Appendix E**. The following table summarizes the maps reviewed and our observations.

| Year                                | Scale                 | Observations, Property and Adjoining Properties                                                                                                                                                                                          |
|-------------------------------------|-----------------------|------------------------------------------------------------------------------------------------------------------------------------------------------------------------------------------------------------------------------------------|
| 1886;<br>1898;<br>1901; and<br>1902 | 1:62,500<br>1:125,000 | The Property and adjoining land are depicted as undeveloped with<br>small structures are roads throughout the area. Railroad tracks<br>appear to the north and east.                                                                     |
| 1935                                | 1:31,680              | The Property is depicted as vacant. A road appears adjacent to the south. A school appears to the east. A major roadway appears to the west.                                                                                             |
| 1942<br>1949<br>1950                | 1:24,000              | The Property and surrounding area appear to be depicted as agricultural land. The roadways and small structures in the surrounding area appear similar to the previous maps.                                                             |
| 1965<br>1972                        | 1:24,000              | The Property is depicted with one of the multi-tenant structures on the western portion of the Property. Additional structures appear adjacent to the north, east, and west. Urban development including a hospital appear to the south. |
| 1981                                | 1:24,000              | The Property appears to be developed with the existing three buildings. Additional buildings appear adjoining to the north, east, and west. Urban development appears to the south.                                                      |
| 2012                                | 1:24,000              | All major structures have been removed from the map, and the only features shown are major roadways and the topographic contours.                                                                                                        |