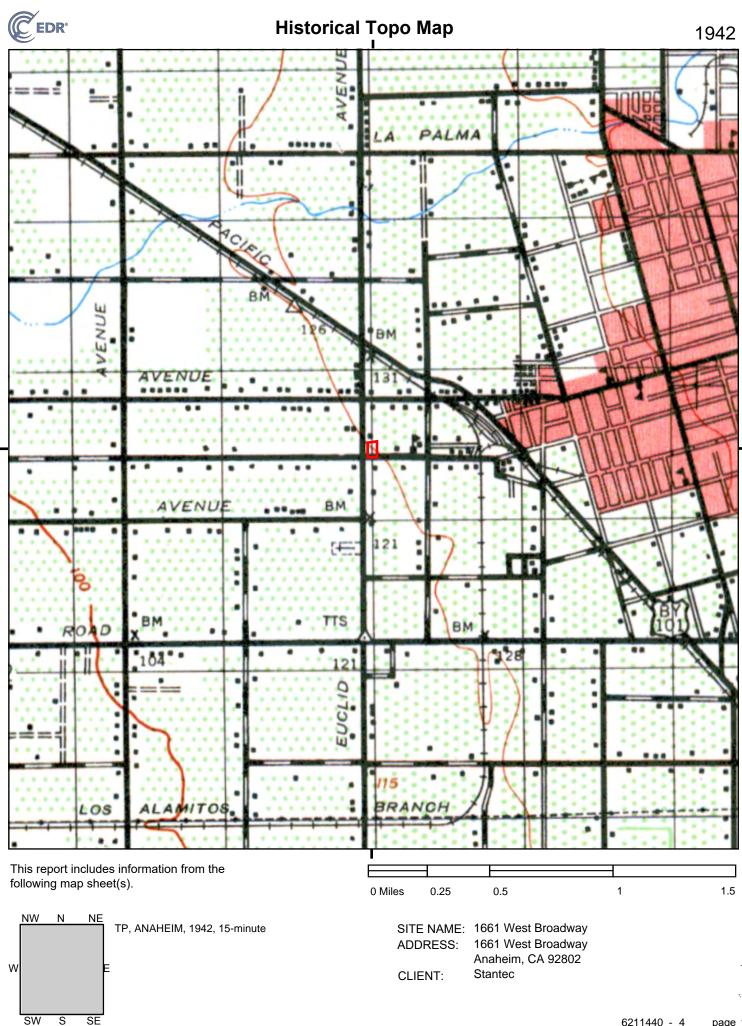

#### 4.4.5 Historical Topographic Maps

Stantec reviewed historical USGS 7.5-minute Topographic Maps of the Anaheim and Corona, California Quadrangles (scale 1:24,000) to help identify past Property usage and areas of potential environmental concern. Copies of the historical maps are provided in **Appendix E**. The following table summarizes the maps reviewed and our observations.

| Year                                | Scale                 | Observations, Property and Adjoining Properties                                                                                                                                                                                          |
|-------------------------------------|-----------------------|------------------------------------------------------------------------------------------------------------------------------------------------------------------------------------------------------------------------------------------|
| 1886;<br>1898;<br>1901; and<br>1902 | 1:62,500<br>1:125,000 | The Property and adjoining land are depicted as undeveloped with<br>small structures are roads throughout the area. Railroad tracks<br>appear to the north and east.                                                                     |
| 1935                                | 1:31,680              | The Property is depicted as vacant. A road appears adjacent to the south. A school appears to the east. A major roadway appears to the west.                                                                                             |
| 1942<br>1949<br>1950                | 1:24,000              | The Property and surrounding area appear to be depicted as agricultural land. The roadways and small structures in the surrounding area appear similar to the previous maps.                                                             |
| 1965<br>1972                        | 1:24,000              | The Property is depicted with one of the multi-tenant structures on the western portion of the Property. Additional structures appear adjacent to the north, east, and west. Urban development including a hospital appear to the south. |
| 1981                                | 1:24,000              | The Property appears to be developed with the existing three buildings. Additional buildings appear adjoining to the north, east, and west. Urban development appears to the south.                                                      |
| 2012                                | 1:24,000              | All major structures have been removed from the map, and the only features shown are major roadways and the topographic contours.                                                                                                        |