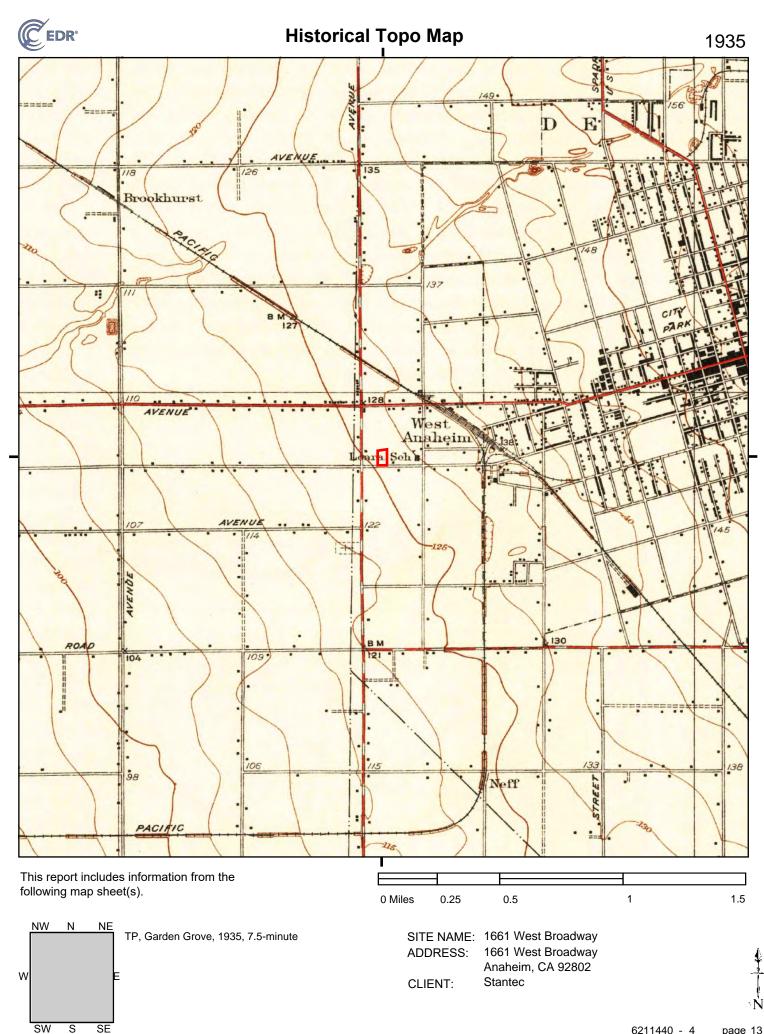

#### 4.4.5 Historical Topographic Maps

Stantec reviewed historical USGS 7.5-minute Topographic Maps of the Anaheim and Corona, California Quadrangles (scale 1:24,000) to help identify past Property usage and areas of potential environmental concern. Copies of the historical maps are provided in **Appendix E**. The following table summarizes the maps reviewed and our observations.

| Year                                | Scale                 | Observations, Property and Adjoining Properties                                                                                                                                                                                          |
|-------------------------------------|-----------------------|------------------------------------------------------------------------------------------------------------------------------------------------------------------------------------------------------------------------------------------|
| 1886;<br>1898;<br>1901; and<br>1902 | 1:62,500<br>1:125,000 | The Property and adjoining land are depicted as undeveloped with<br>small structures are roads throughout the area. Railroad tracks<br>appear to the north and east.                                                                     |
| 1935                                | 1:31,680              | The Property is depicted as vacant. A road appears adjacent to the south. A school appears to the east. A major roadway appears to the west.                                                                                             |
| 1942<br>1949<br>1950                | 1:24,000              | The Property and surrounding area appear to be depicted as agricultural land. The roadways and small structures in the surrounding area appear similar to the previous maps.                                                             |
| 1965<br>1972                        | 1:24,000              | The Property is depicted with one of the multi-tenant structures on the western portion of the Property. Additional structures appear adjacent to the north, east, and west. Urban development including a hospital appear to the south. |
| 1981                                | 1:24,000              | The Property appears to be developed with the existing three buildings. Additional buildings appear adjoining to the north, east, and west. Urban development appears to the south.                                                      |
| 2012                                | 1:24,000              | All major structures have been removed from the map, and the only features shown are major roadways and the topographic contours.                                                                                                        |