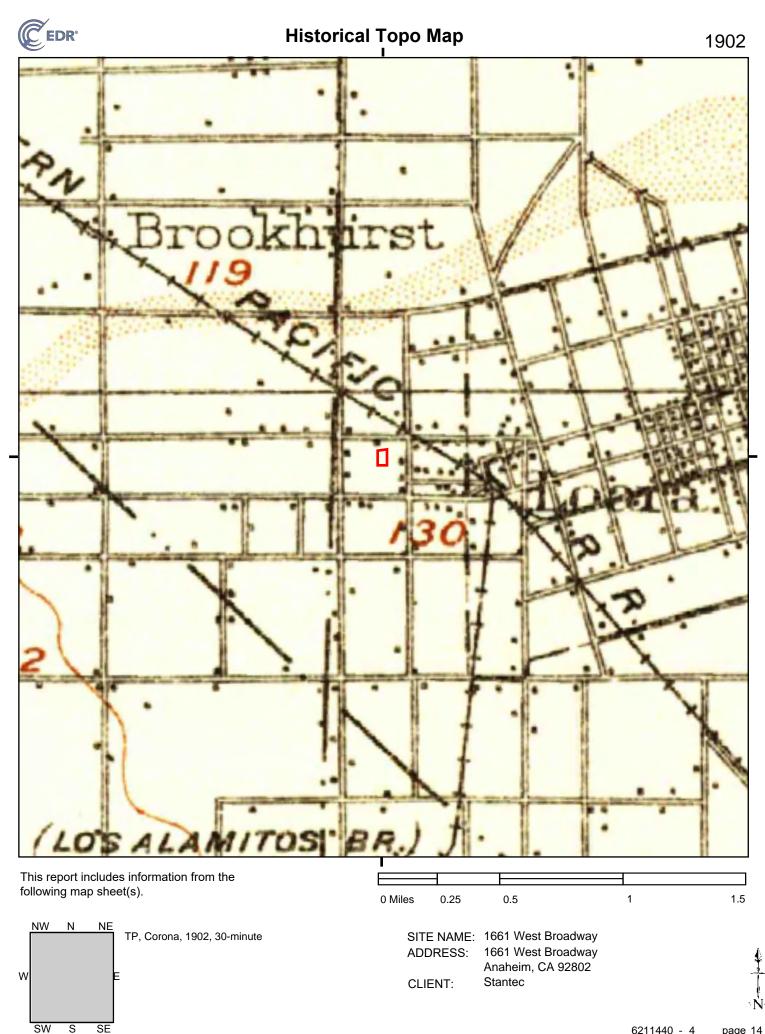

#### 4.4.5 Historical Topographic Maps

Stantec reviewed historical USGS 7.5-minute Topographic Maps of the Anaheim and Corona, California Quadrangles (scale 1:24,000) to help identify past Property usage and areas of potential environmental concern. Copies of the historical maps are provided in **Appendix E**. The following table summarizes the maps reviewed and our observations.

| Year                                | Scale                 | Observations, Property and Adjoining Properties                                                                                                                                                                                          |
|-------------------------------------|-----------------------|------------------------------------------------------------------------------------------------------------------------------------------------------------------------------------------------------------------------------------------|
| 1886;<br>1898;<br>1901; and<br>1902 | 1:62,500<br>1:125,000 | The Property and adjoining land are depicted as undeveloped with<br>small structures are roads throughout the area. Railroad tracks<br>appear to the north and east.                                                                     |
| 1935                                | 1:31,680              | The Property is depicted as vacant. A road appears adjacent to the south. A school appears to the east. A major roadway appears to the west.                                                                                             |
| 1942<br>1949<br>1950                | 1:24,000              | The Property and surrounding area appear to be depicted as agricultural land. The roadways and small structures in the surrounding area appear similar to the previous maps.                                                             |
| 1965<br>1972                        | 1:24,000              | The Property is depicted with one of the multi-tenant structures on the western portion of the Property. Additional structures appear adjacent to the north, east, and west. Urban development including a hospital appear to the south. |
| 1981                                | 1:24,000              | The Property appears to be developed with the existing three buildings. Additional buildings appear adjoining to the north, east, and west. Urban development appears to the south.                                                      |
| 2012                                | 1:24,000              | All major structures have been removed from the map, and the only features shown are major roadways and the topographic contours.                                                                                                        |