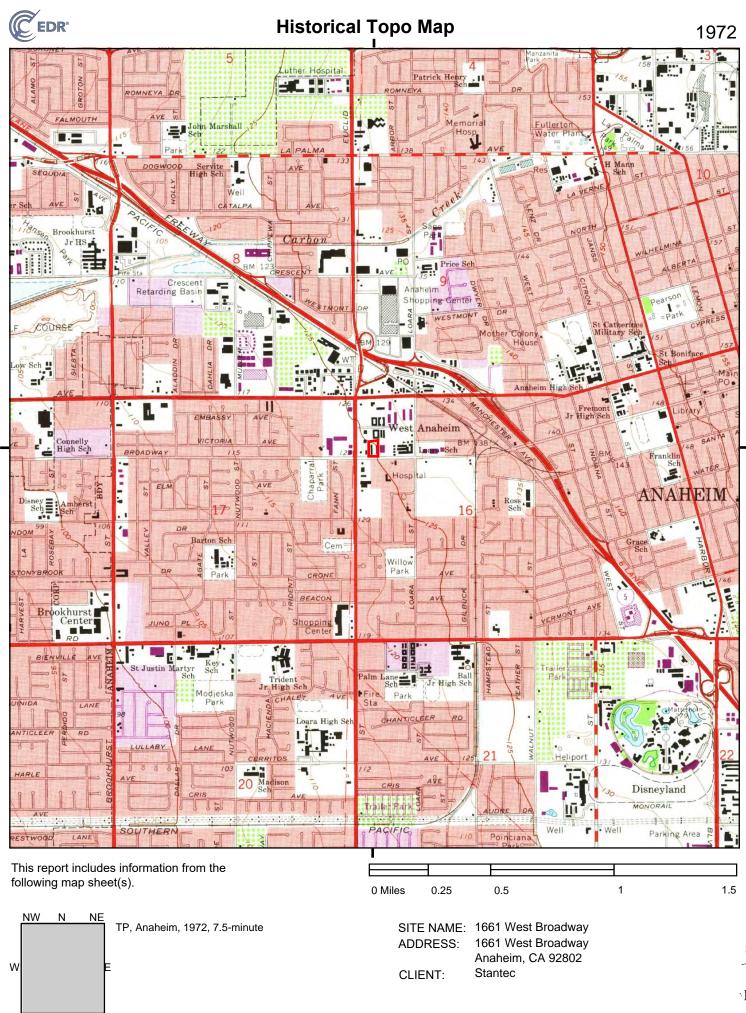

#### 4.4.5 Historical Topographic Maps

Stantec reviewed historical USGS 7.5-minute Topographic Maps of the Anaheim and Corona, California Quadrangles (scale 1:24,000) to help identify past Property usage and areas of potential environmental concern. Copies of the historical maps are provided in **Appendix E**. The following table summarizes the maps reviewed and our observations.

| Year                                | Scale                 | Observations, Property and Adjoining Properties                                                                                                                                                                                          |
|-------------------------------------|-----------------------|------------------------------------------------------------------------------------------------------------------------------------------------------------------------------------------------------------------------------------------|
| 1886;<br>1898;<br>1901; and<br>1902 | 1:62,500<br>1:125,000 | The Property and adjoining land are depicted as undeveloped with<br>small structures are roads throughout the area. Railroad tracks<br>appear to the north and east.                                                                     |
| 1935                                | 1:31,680              | The Property is depicted as vacant. A road appears adjacent to the south. A school appears to the east. A major roadway appears to the west.                                                                                             |
| 1942<br>1949<br>1950                | 1:24,000              | The Property and surrounding area appear to be depicted as agricultural land. The roadways and small structures in the surrounding area appear similar to the previous maps.                                                             |
| 1965<br>1972                        | 1:24,000              | The Property is depicted with one of the multi-tenant structures on the western portion of the Property. Additional structures appear adjacent to the north, east, and west. Urban development including a hospital appear to the south. |
| 1981                                | 1:24,000              | The Property appears to be developed with the existing three buildings. Additional buildings appear adjoining to the north, east, and west. Urban development appears to the south.                                                      |
| 2012                                | 1:24,000              | All major structures have been removed from the map, and the only features shown are major roadways and the topographic contours.                                                                                                        |