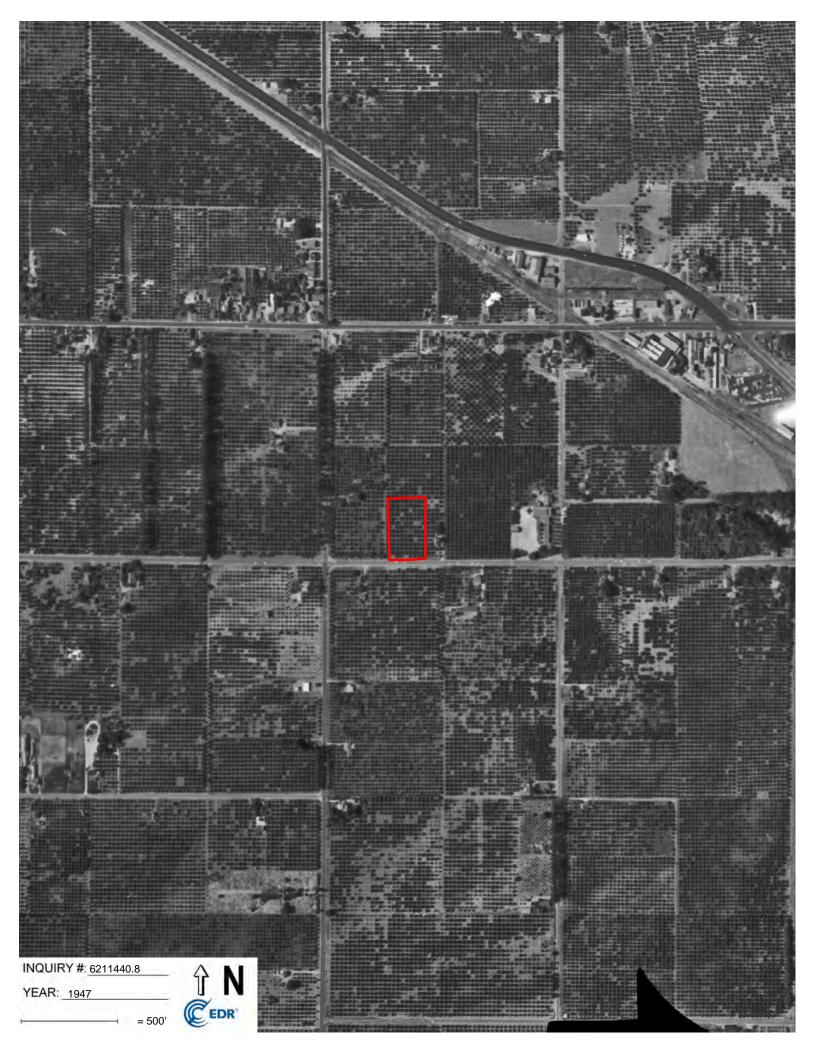

| Year                 | Scale     | Observations, Property and Adjoining Properties                                                                                                                                                                                                                                                  |
|----------------------|-----------|--------------------------------------------------------------------------------------------------------------------------------------------------------------------------------------------------------------------------------------------------------------------------------------------------|
| 1938<br>1947<br>1953 | 1" = 500' | The Property and surrounding area are developed with agricultural land (i.e. orchards). No structures appear on the Property. A road appears adjacent to the south.                                                                                                                              |
| 1963                 | 1" = 500' | A long rectangular structure appears on the western portion of the<br>Property. Orchards remains to the south beyond the road. Multi-<br>tenant residential structures appear adjacent to the north. A gasoline<br>station appears to the west along the intersection of Broadway and<br>Euclid. |
| 1972<br>1977         | 1" = 500' | The Property is developed with the current three structures and asphalt parking lot. An increase in development appear in the                                                                                                                                                                    |