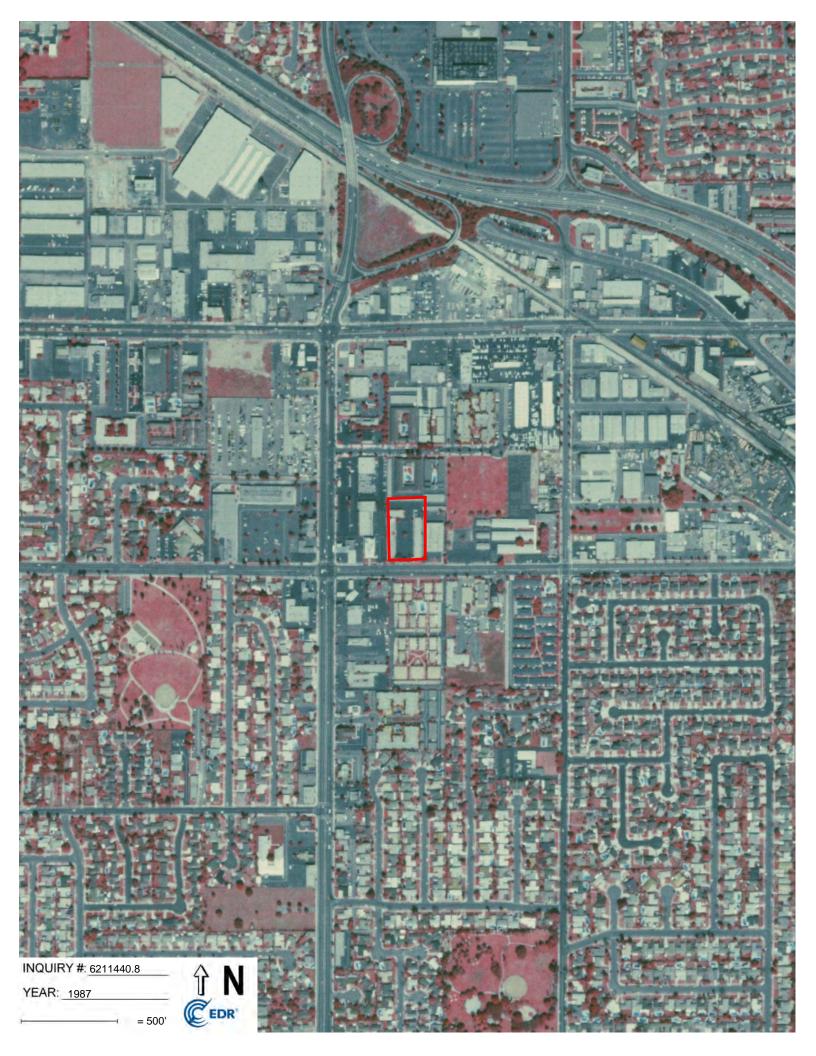

| Year                 | Scale     | Observations, Property and Adjoining Properties                                                                                                                                                                                                                                                  |
|----------------------|-----------|--------------------------------------------------------------------------------------------------------------------------------------------------------------------------------------------------------------------------------------------------------------------------------------------------|
| 1938<br>1947<br>1953 | 1" = 500' | The Property and surrounding area are developed with agricultural land (i.e. orchards). No structures appear on the Property. A road appears adjacent to the south.                                                                                                                              |
| 1963                 | 1" = 500' | A long rectangular structure appears on the western portion of the<br>Property. Orchards remains to the south beyond the road. Multi-<br>tenant residential structures appear adjacent to the north. A gasoline<br>station appears to the west along the intersection of Broadway and<br>Euclid. |
| 1972<br>1977         | 1" = 500' | The Property is developed with the current three structures and asphalt parking lot. An increase in development appear in the                                                                                                                                                                    |

Records Review October 23, 2020

| Year | Scale     | Observations, Property and Adjoining Properties                                                           |
|------|-----------|-----------------------------------------------------------------------------------------------------------|
| 1987 |           | surrounding area. Commercial development appears adjacent to the east and west and south beyond Broadway. |
| 1990 | 1" = 500' | The Property and surrounding area appear similar to the previous                                          |
| 1994 |           | photograph.                                                                                               |
| 2005 |           |                                                                                                           |
| 2009 |           |                                                                                                           |
| 2012 |           |                                                                                                           |
| 2016 |           |                                                                                                           |