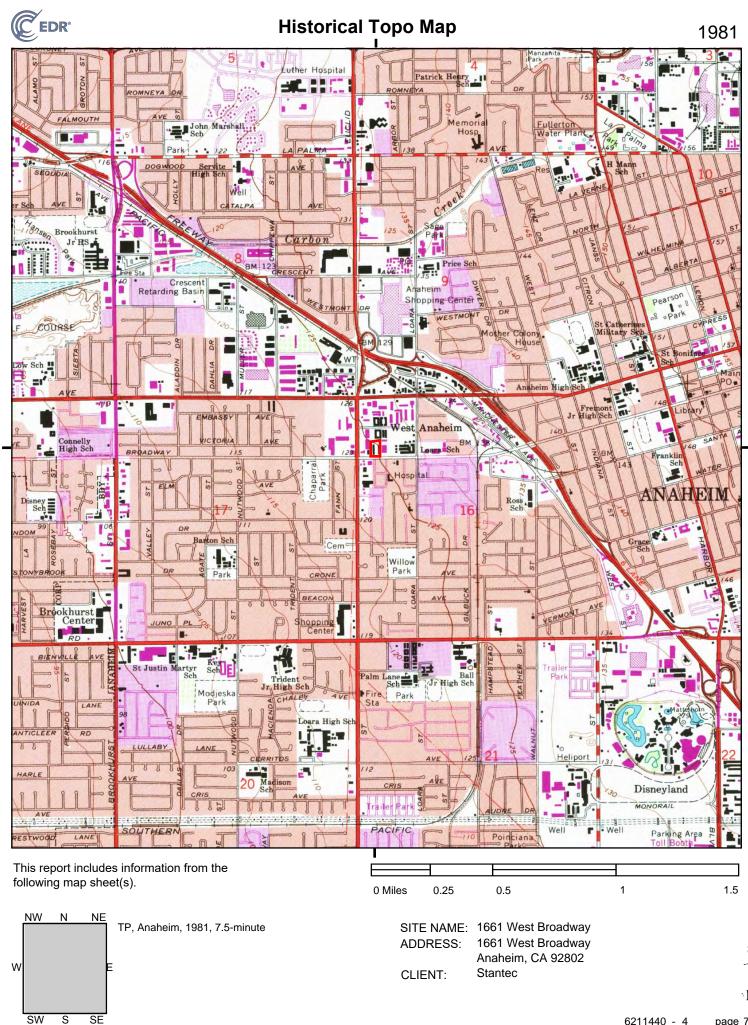

#### 4.4.5 Historical Topographic Maps

Stantec reviewed historical USGS 7.5-minute Topographic Maps of the Anaheim and Corona, California Quadrangles (scale 1:24,000) to help identify past Property usage and areas of potential environmental concern. Copies of the historical maps are provided in **Appendix E**. The following table summarizes the maps reviewed and our observations.

| Year                                | Scale                 | Observations, Property and Adjoining Properties                                                                                                                                                                                          |
|-------------------------------------|-----------------------|------------------------------------------------------------------------------------------------------------------------------------------------------------------------------------------------------------------------------------------|
| 1886;<br>1898;<br>1901; and<br>1902 | 1:62,500<br>1:125,000 | The Property and adjoining land are depicted as undeveloped with<br>small structures are roads throughout the area. Railroad tracks<br>appear to the north and east.                                                                     |
| 1935                                | 1:31,680              | The Property is depicted as vacant. A road appears adjacent to the south. A school appears to the east. A major roadway appears to the west.                                                                                             |
| 1942<br>1949<br>1950                | 1:24,000              | The Property and surrounding area appear to be depicted as agricultural land. The roadways and small structures in the surrounding area appear similar to the previous maps.                                                             |
| 1965<br>1972                        | 1:24,000              | The Property is depicted with one of the multi-tenant structures on the western portion of the Property. Additional structures appear adjacent to the north, east, and west. Urban development including a hospital appear to the south. |
| 1981                                | 1:24,000              | The Property appears to be developed with the existing three buildings. Additional buildings appear adjoining to the north, east, and west. Urban development appears to the south.                                                      |
| 2012                                | 1:24,000              | All major structures have been removed from the map, and the only features shown are major roadways and the topographic contours.                                                                                                        |