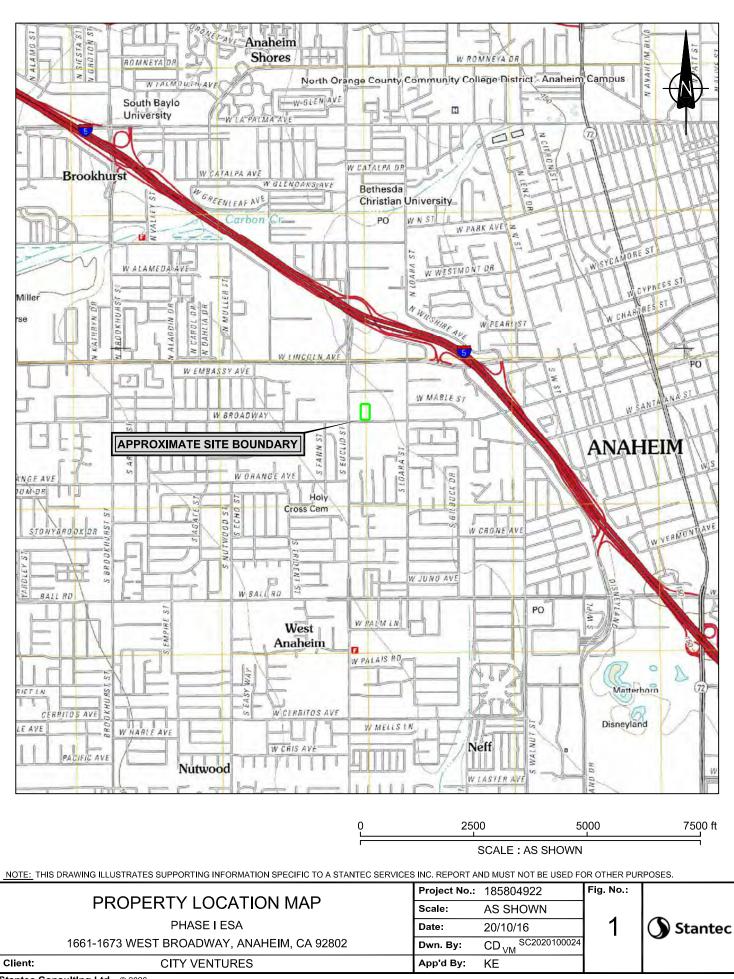

The Property consists of approximately 1.53 acres developed with three single-story multi-tenant office buildings and a shared asphalt parking lot. The buildings are occupied by various medical and dental offices, dental labs, former pharmacies, marijuana dispensary, acupuncture, and massage parlor. Surrounding properties are a mix of commercial and residential properties. A Property location map is illustrated on **Figure 1**. A Property map illustrating the main features of the Property is provided as **Figure 2**. Photographs taken during the site reconnaissance visit are provided in **Appendix A**.

## 2.1 **PROPERTY DESCRIPTION**

The Property consists of approximately 1.53 acres developed with three single-story multi-tenant office buildings and a shared asphalt parking lot. The buildings are occupied by various medical and dental offices, dental labs, former pharmacies, marijuana dispensary, acupuncture, and massage parlor. Surrounding properties are a mix of commercial and residential properties. A Property location map is illustrated on **Figure 1**. A Property map illustrating the main features of the Property is provided as **Figure 2**. Photographs taken during the site reconnaissance visit are provided in **Appendix A**.