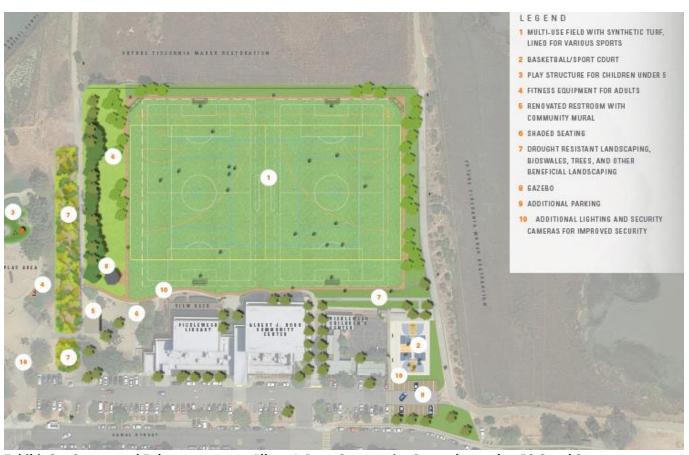

#### 1.4 Project Description

The proposed project will install park enhancements to the soccer fields, public park, and surrounding community center by: 1) converting the existing grass soccer fields to an environmentally friendly synthetic turf; 2) installing a new basketball/sport court; 3) upgrading an existing playground for children under the age of five years old; 4) installing an outdoor parcourse multi-station fitness/exercise area for adults; 5) renovating and/or replacing the existing restrooms located between the soccer fields and park; 6) installing a shade structure and/or gazebo in the existing picnic area; 7) installing new landscaping and irrigation in the park and surrounding walkways; 8) installing pedestrian-scale pathway lighting and security cameras; 9) and widening a small, existing asphalt surface parking lot. The proposed project will install a temporary sound-proofing wall along the eastern perimeter of the project site to reduce construction generated noise during the breeding season for California Ridgway's rail, accepted as February 1st through August 31st to ensure compliance with federal and state endangered species regulations. The proposed project will also install Best Management Practices (BMPs) to ensure the compliance with local and state requirements for erosion control measures. All necessary drainage improvements, bioswales, and other work to comply with Bay Area Stormwater Management Agencies Association (BASMAA) requirements is included in this project description to fully address drainage and runoff.

#### 2.2 Categorical Exemption Class 1: Existing Facilities per §15301

Class 1 consists of the operation, repair, maintenance, permitting, leasing, licensing, or minor alteration of existing public or private structures, facilities, mechanical equipment, or topographical features, involving negligible or no expansion of existing or former use. The key consideration for this exemption is whether the project involves negligible or no expansion of use. The proposed project would construct minor alterations to existing public recreation infrastructure that involve a negligible or no expansion in use, including a) converting the existing grass soccer fields to an environmentally friendly synthetic turf; b) upgrading an existing playground for children under the age of five years old; c) renovating and/or replacing the existing restrooms located between the soccer fields and park; d) installing a shade structure and/or gazebo in the existing picnic area; e) installing new landscaping and irrigation in the park and surrounding walkways; f) installing pedestrian-scale pathway lighting and security cameras; g) and widening a small, existing asphalt surface parking lot. All of these proposed project activities would occur within existing recreational facilities and involve maintenance and improvements without a major expansion of existing use.

#### 2.3 Categorical Exemption Class 2: Replacement or Reconstruction per §15302

As stated in Section 15302 of the CEQA Guidelines, Class 2 of the Categorical Exemptions includes replacement or reconstruction of existing structures and facilities where the new structure will be located on the same site as the structure replaced and will have substantially the same purpose and capacity as the structure replaced. The proposed project description includes enhancements to an existing facility, including a) resurfacing of an existing soccer field with synthetic turf; b) renovating and/or replacing the existing restroom structure located between the soccer fields and park and c) upgrading an existing playground for children under the age of five years old, all of which qualifies under this exemption. Section 15302(b). Subsection (b) allows for "replacement of a commercial structure with a new structure of substantially the same size, purpose, and capacity."

### 2.4 Categorical Exemption Class 3: New Construction or Conversion of Small Structures per §15303

As stated in Section 15303 of the CEQA Guidelines, Class 3 of the Categorical Exemptions includes construction and location of limited numbers of new, small facilities, or structures. The proposed project description includes accessory facilities to an existing structure (the Albert J Boro Community Center), including installation of a new, small outdoor basketball/sport court and a new exercise area for adults that qualify under this exemption.

#### 2.5 Categorical Exemption Class 4: Minor Alterations to Land per §15304

As stated in Section 15304 of the CEQA Guidelines, Class 4 of the Categorical Exemptions includes minor public or private alterations in the condition of land, water, and/or vegetation which do not involve removal of healthy, mature, scenic trees except for forestry and agricultural purposes. The proposed project description includes enhancements to an existing facility, including converting a grass field to a synthetic turf as well as installing new landscaping/trees throughout the project limits, which qualify for exemption under Section 15304(b). Subsection (b) allows for "new gardening or landscaping, including the replacement of existing conventional landscaping with water efficient or fire resistant landscaping." Furthermore, the installation of underground irrigation and electrical conduit/conductors qualifies for exemption under Section 15304(f). Subsection (f) allows for "minor trenching and backfilling where the surface is restored." Most of proposed project improvements could be considered as qualifying under this exemption.

#### 2.6 Categorical Exemption Class 11: Accessory Structures per §15311

As stated in Section 15311 of the CEQA Guidelines, Class 11 of the Categorical Exemptions includes construction, or placement of minor structures accessory to (appurtenant to) existing commercial, industrial, or institutional facilities. The proposed project entails accessory structures and facilities at the location of an existing institutional facility, the Albert J Boro Community Center. The proposed project description includes enhancements to an existing facility, including widening a small, existing asphalt surface parking lot, which qualifies for exemption under Section 15311(b). Subsection (b) allows for "small parking lots." Furthermore, the installation of underground storm drain pipe and electrical conduit/conductors qualifies for exemption under Section 15304(f). Subsection (f) allows for "minor trenching and backfilling where the surface is restored."

# ATTACHMENT 1: VICINITY MAP

Exhibit 1 – Albert J. Boro Community Center located at 50 Canal Street

Exhibit 2 – Conceptual Enhancements at Albert J. Boro Community Center located at 50 Canal Street