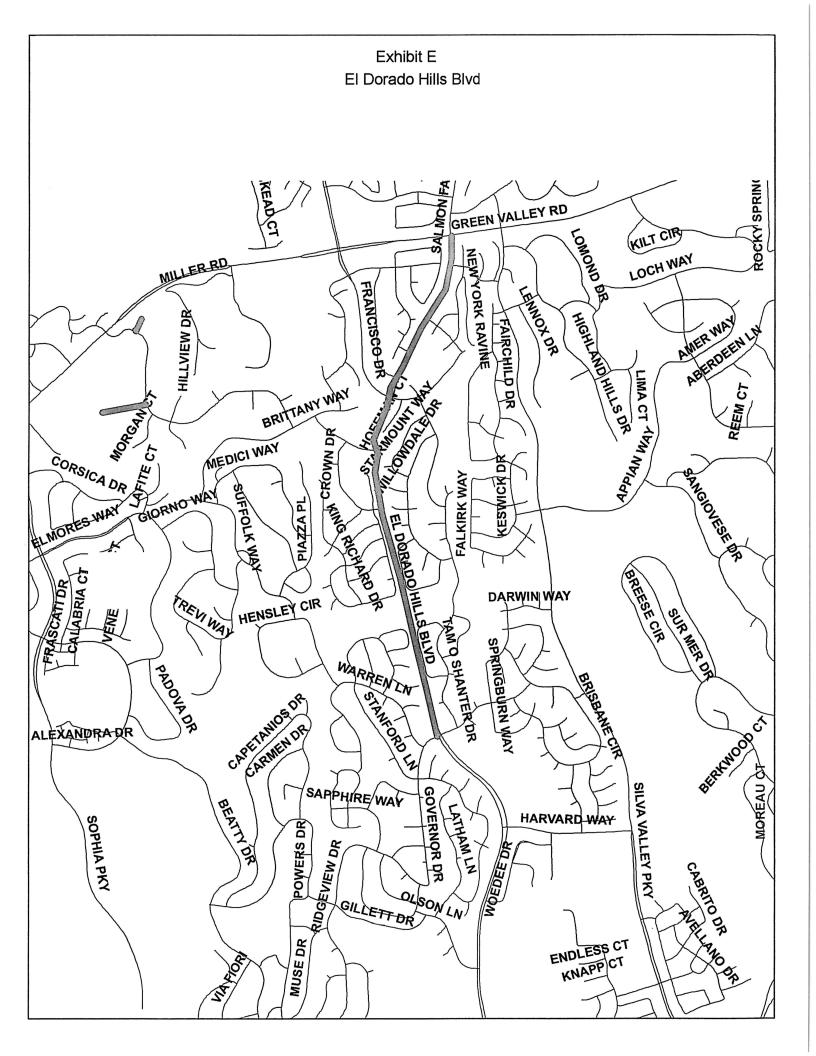

| APR 2 5 2022                                                                                  |  |  |  |



Exhibit E Greenwood Road