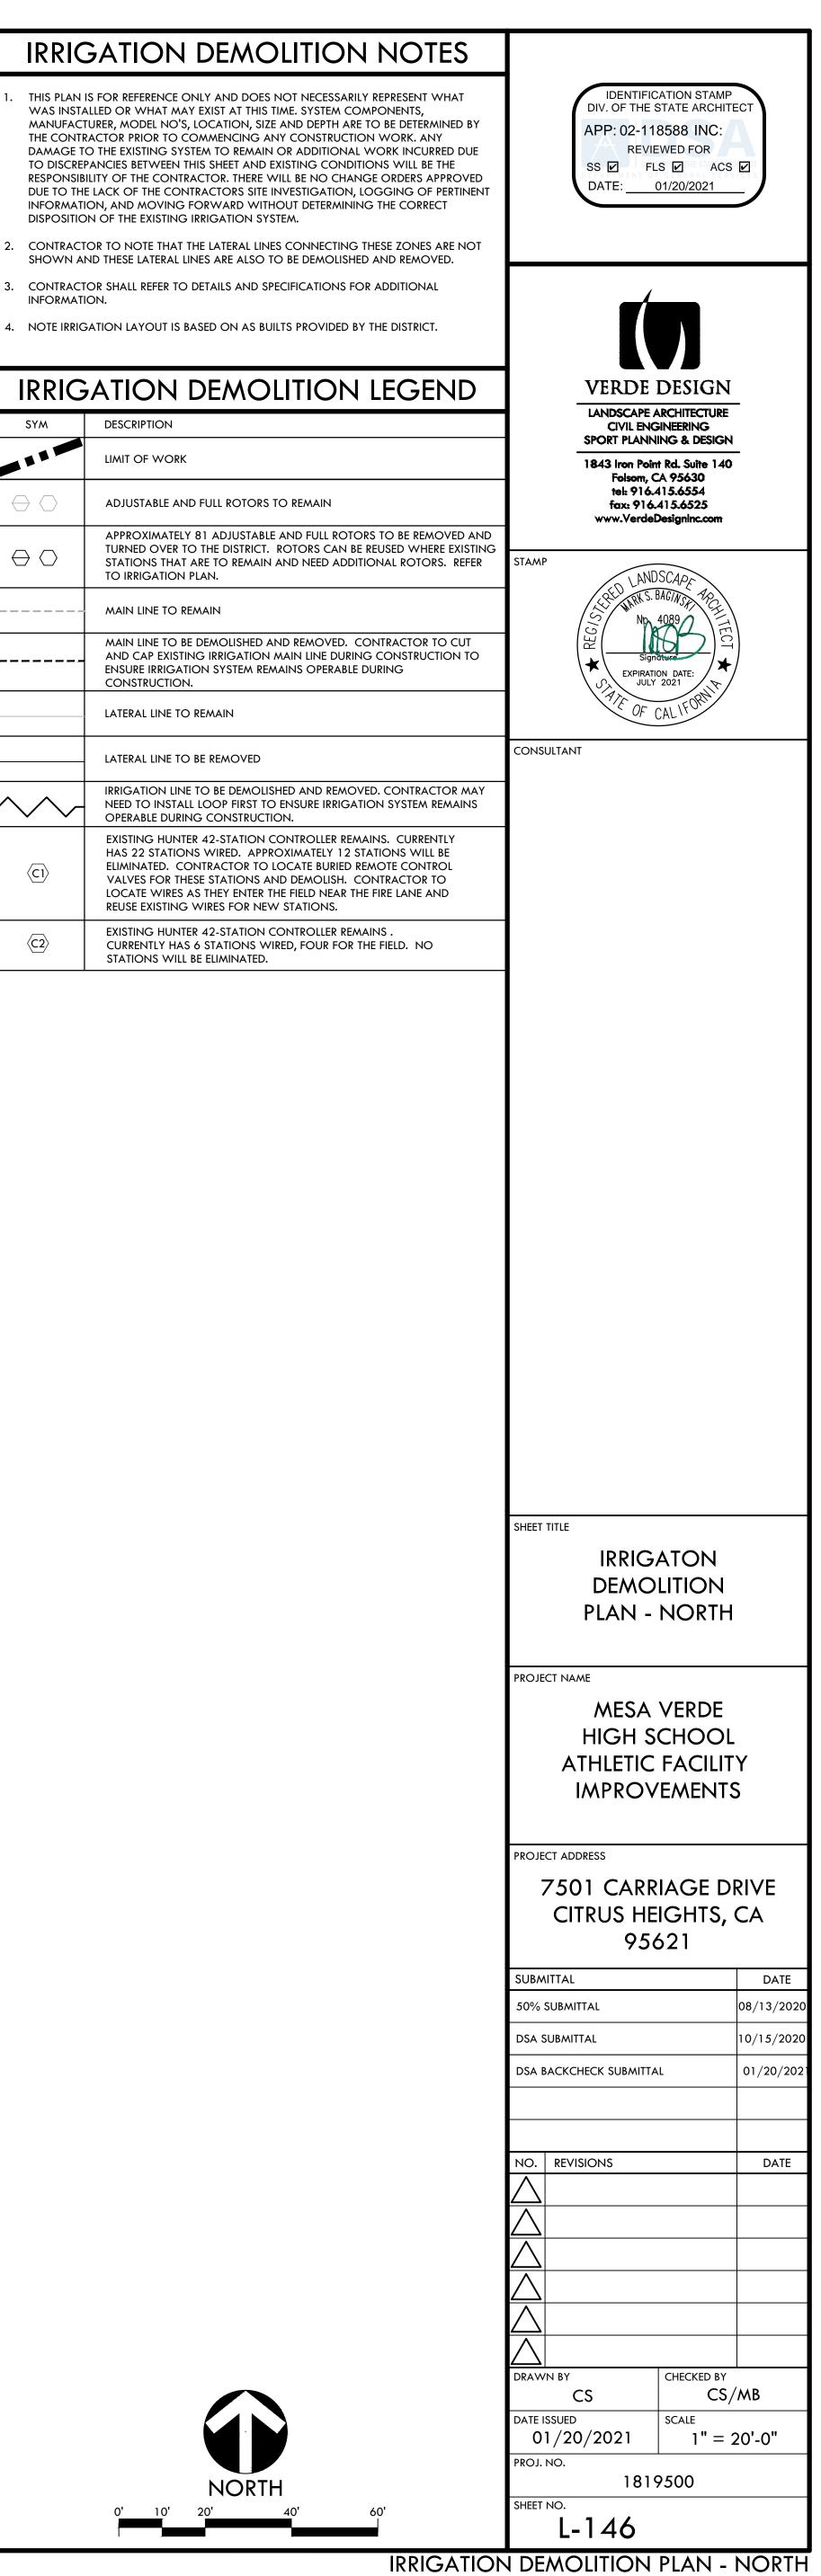

|
|        | К | SCOREB                                           |
|        | L | DUGOU                                            |
|        | м | TURF IRF<br>IRRIGAT<br>WHERE<br>ALLOW<br>SATISFA |
|        | Ν | CONTRO                                           |
|        | 0 | BOLLAR                                           |
|        | Р | Soccer<br>Field G                                |
|        | Q | SCOREB<br>FOOTIN<br>DEMOLI<br>UNLESS             |
|        | R | STREET I                                         |
|        | S | STORAC                                           |
|        | Т | SIGN, P                                          |
| $\sim$ | U | ACTIVE                                           |
|        |   |                                                  |







- WAS INSTALLED OR WHAT MAY EXIST AT THIS TIME. SYSTEM COMPONENTS, THE CONTRACTOR PRIOR TO COMMENCING ANY CONSTRUCTION WORK. ANY
- CONTRACTOR SHALL REFER TO DETAILS AND SPECIFICATIONS FOR ADDITIONAL

| IRRIC              | GATION DEMOLITION LEGEND                                                                                                                                                                                                                                                                                                                         |
|--------------------|----------------------------------------------------------------------------------------------------------------------------------------------------------------------------------------------------------------------