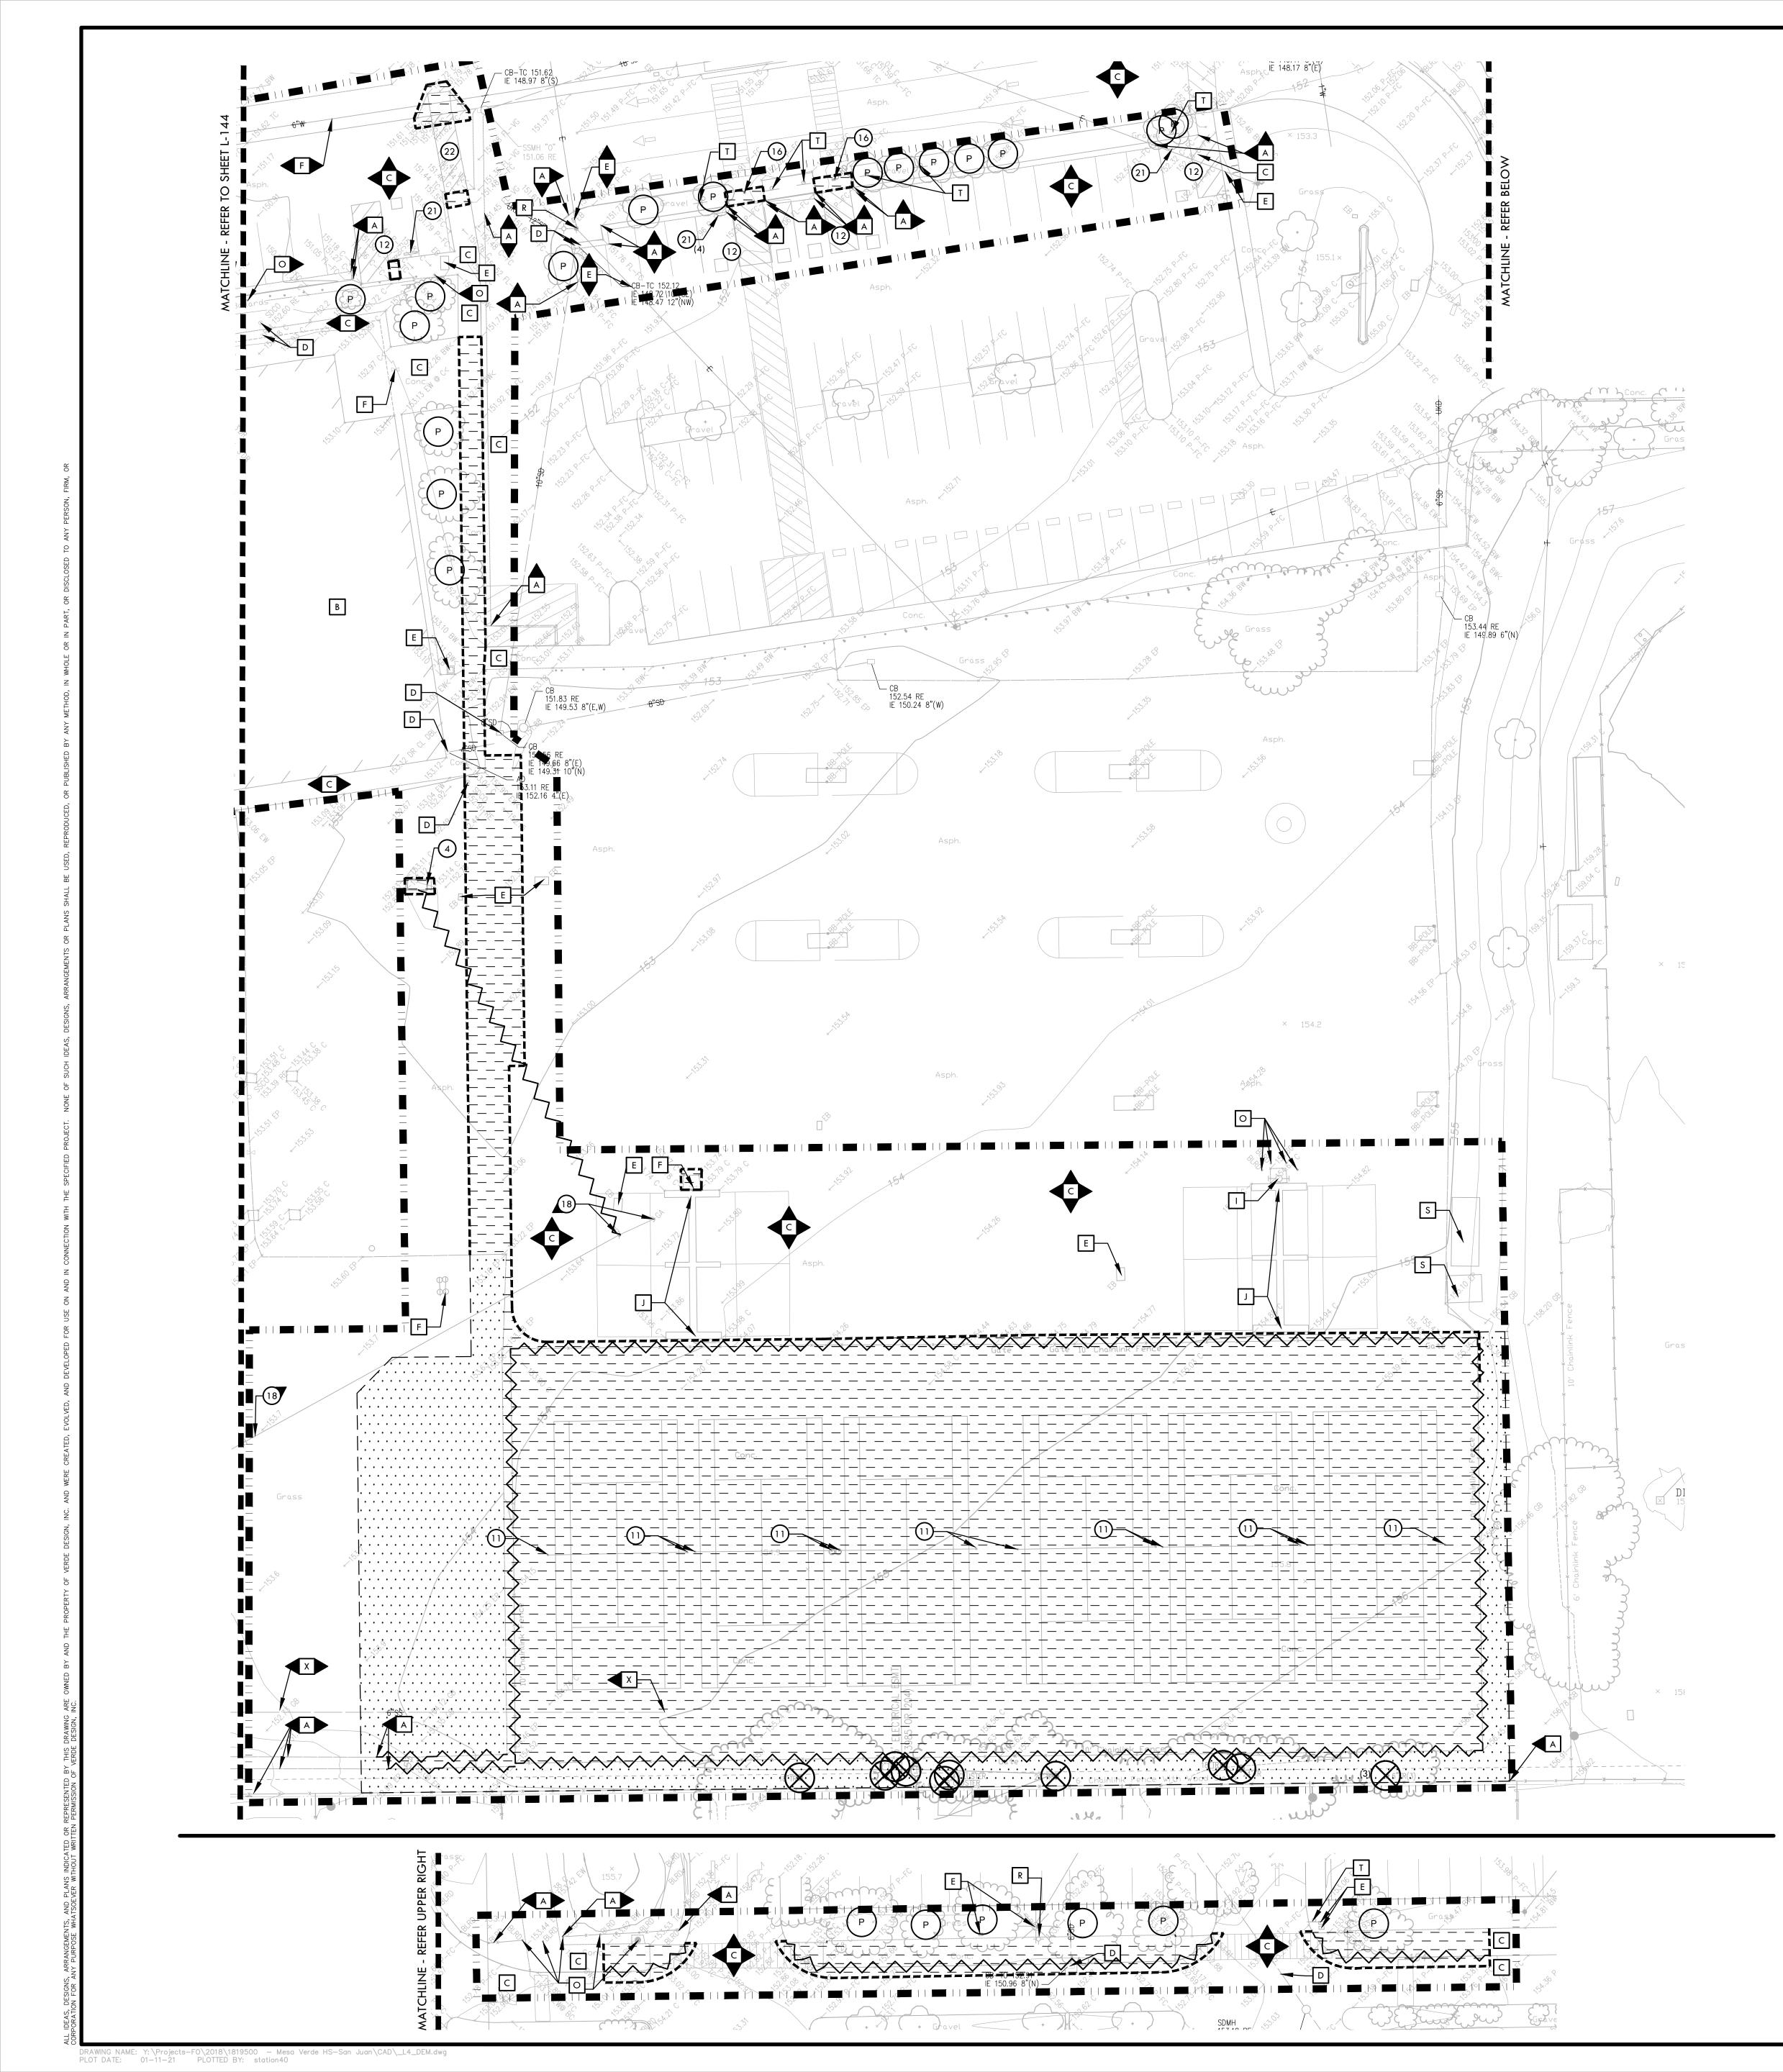

S.
- Q SCOREBOARD TO BE PROTECTED AND RE-INSTALLED ON NEW I-BEAMS AND FOOTINGS. REFER TO SHEET L-181 FOR NEW LOCATION. EXISTING I-BEAMS TO BE DEMOLISHED AND REMOVED, EXISTING FOOTINGS TO BE ABANDONED IN PLACE UNLESS THEY INTERFERE WITH NEW CONSTRUCTION.
- R STREET LIGHT AND/OR POWER POLE TO REMAIN AND BE PROTECTED
- S STORAGE CONTAINERS TO REMAIN AND BE PROTECTED.
- T SIGN, POST, AND ACCOMPANYING ITEMS TO REMAIN AND BE PROTECTED.
- U ACTIVE TRANSFORMER AND SWITCHGEAR TO REMAIN AND BE PROTECTED.
- V PITCHERS PLATE AND ALL OTHER BASES/SLEEVES TO REMAIN AND BE PROTECTED.
- W GARBAGE ENCLOSURE TO REMAIN AND BE PROTECTED.
- X SANITARY SEWER LINE AND/OR STRUCTURES TO REMAIN AND BE PROTECTED.
- Y STAIRS AND HAND RAILS TO REMAIN AND BE PROTECTED.
- Z INFIELD FINES TO REMAIN AND BE PROTECTED.







| ITE/ | AS TO BE DEMOLISHED                                                                                                                                                                                                                                                                                                                                                                                                        |             | DEMOLITION NOTES