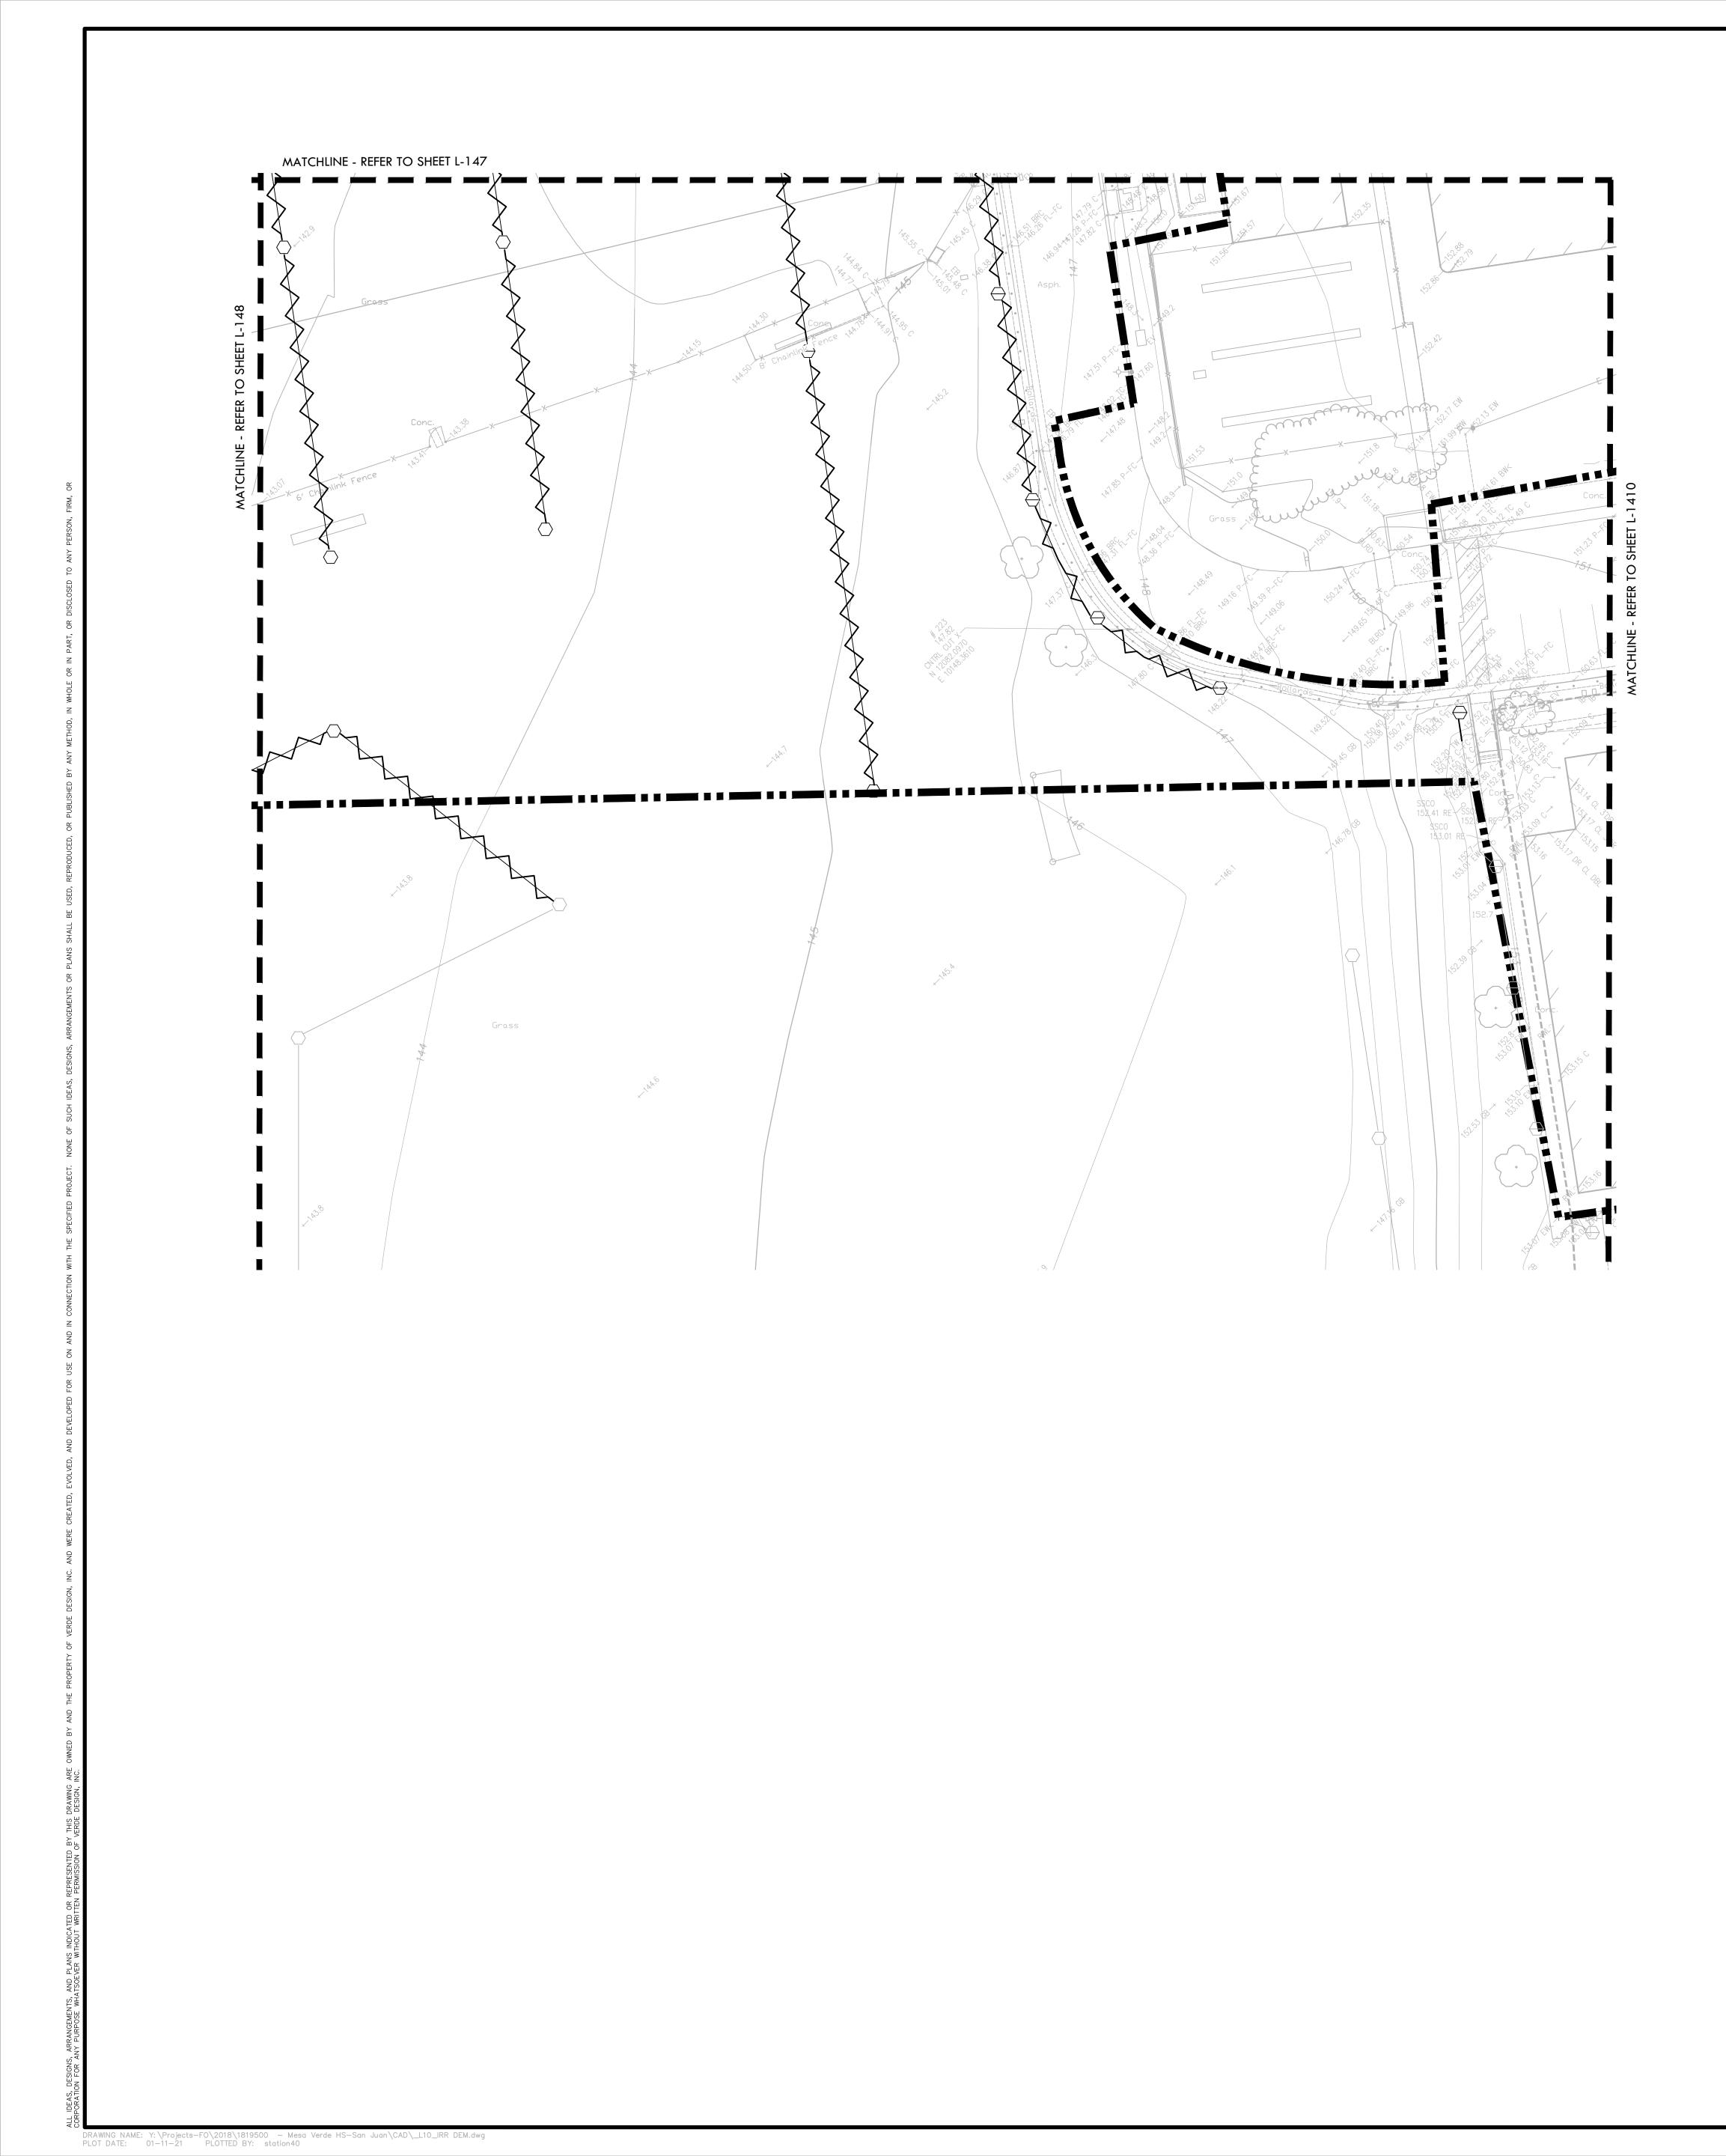

|  |  |  |  |
| (CI)                         | EXISTING HUNTER 42-STATION CONTROLLER REMAINS. CURRENTLY<br>HAS 22 STATIONS WIRED. APPROXIMATELY 12 STATIONS WILL BE<br>ELIMINATED. CONTRACTOR TO LOCATE BURIED REMOTE CONTROL<br>VALVES FOR THESE STATIONS AND DEMOLISH. CONTRACTOR TO<br>LOCATE WIRES AS THEY ENTER THE FIELD NEAR THE FIRE LANE AND<br>REUSE EXISTING WIRES FOR NEW STATIONS. |  |  |  |  |
| <u>(C2</u> )                 | EXISTING HUNTER 42-STATION CONTROLLER REMAINS .<br>CURRENTLY HAS 6 STATIONS WIRED, FOUR FOR THE FIELD. NO<br>STATIONS WILL BE ELIMINATED.                                                                                                                                                                                                        |  |  |  |  |







- THIS PLAN IS FOR REFERENCE ONLY AND DOES NOT NECESSARILY REPRESENT WHAT WAS INSTALLED OR WHAT MAY EXIST AT THIS TIME. SYSTEM COMPONENTS, MANUFACTURER, MODEL NO'S, LOCATION, SIZE AND DEPTH ARE TO BE DETERMINED BY THE CONTRACTOR PRIOR TO COMMENCING ANY CONSTRUCTION WORK. ANY DAMAGE TO THE EXISTING SYSTEM TO REMAIN OR ADDITIONAL WORK INCURRED DUE TO DISCREPANCIES BETWEEN THIS SHEET AND EXISTING CONDITIONS WILL BE THE RESPONSIBILITY OF THE CONTRACTOR. THERE WILL BE NO CHANGE ORDERS APPROVED DUE TO THE LACK OF THE CONTRACTORS SITE INVESTIGATION, LOGGING OF PERTINENT INFORMATION, AND MOVING FORWARD WITHOUT DETERMINING THE CORRECT DISPOSITION OF THE EXISTING IRRIGATION SYSTEM.
- . CONTRACTOR TO NOTE THAT THE LATERAL LINES CONNECTING THESE ZONES ARE NOT SHOWN AND THESE LATERAL LINES ARE ALSO T