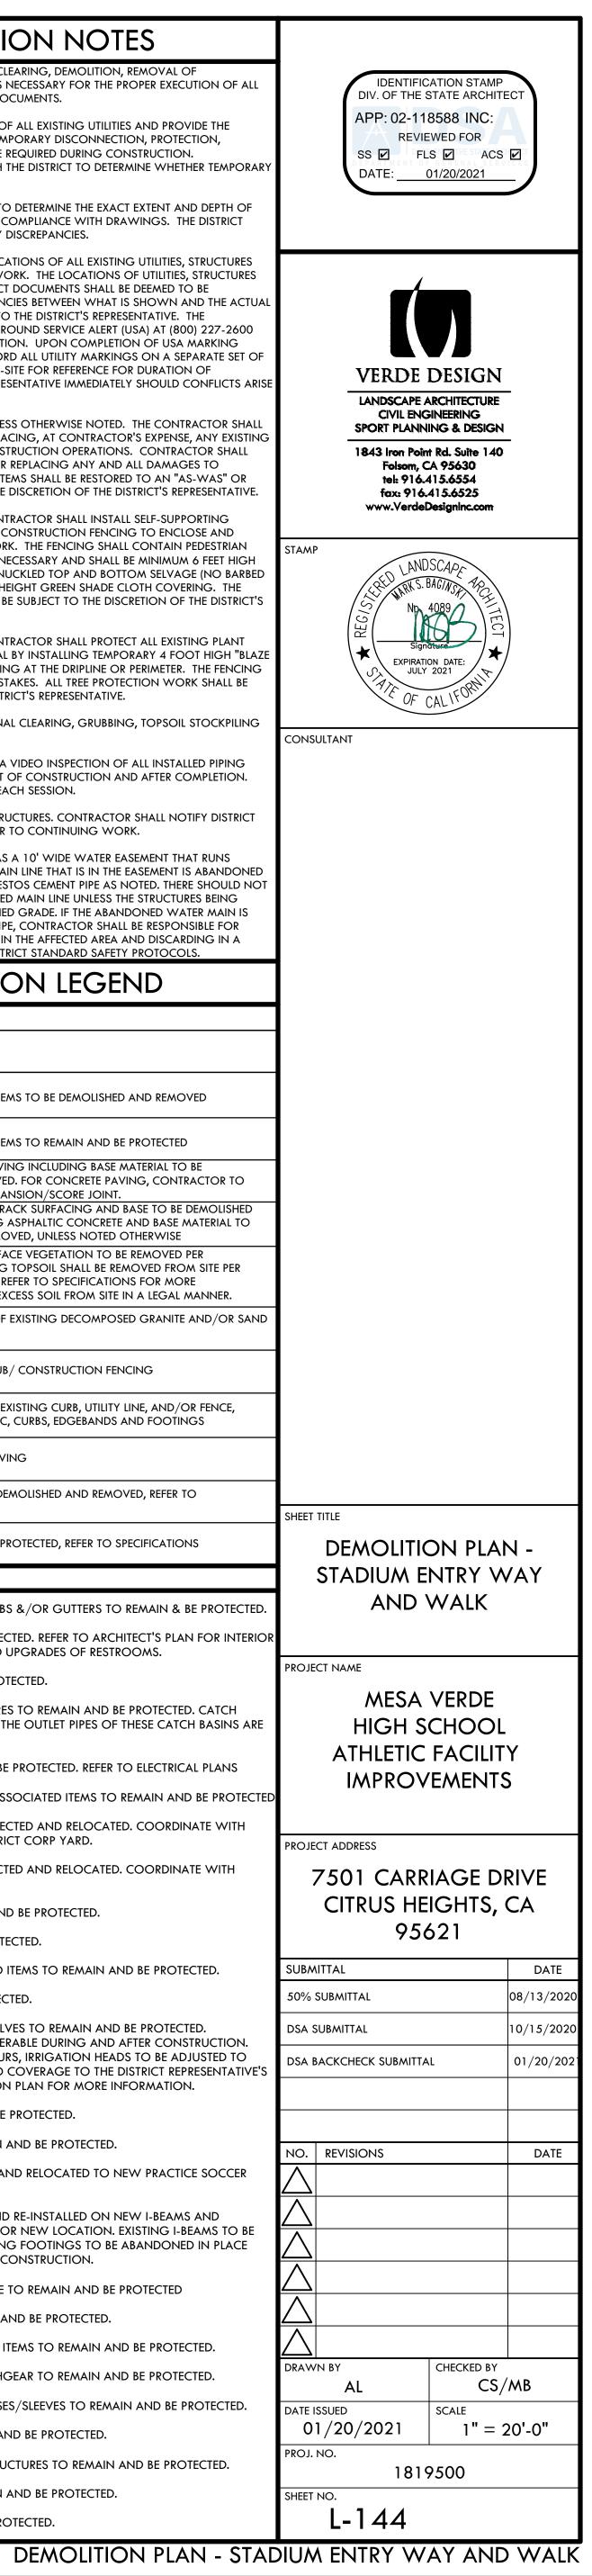

ONS.
- Q SCOREBOARD TO BE PROTECTED AND RE-INSTALLED ON NEW I-BEAMS AND FOOTINGS. REFER TO SHEET L-181 FOR NEW LOCATION. EXISTING I-BEAMS TO BE DEMOLISHED AND REMOVED, EXISTING FOOTINGS TO BE ABANDONED IN PLACE UNLESS THEY INTERFERE WITH NEW CONSTRUCTION.
- R STREET LIGHT AND/OR POWER POLE TO REMAIN AND BE PROTECTED
- S STORAGE CONTAINERS TO REMAIN AND BE PROTECTED.
- T SIGN, POST, AND ACCOMPANYING ITEMS TO REMAIN AND BE PROTECTED.
- U ACTIVE TRANSFORMER AND SWITCHGEAR TO REMAIN AND BE PROTECTED.
- V PITCHERS PLATE AND ALL OTHER BASES/SLEEVES TO REMAIN AND BE PROTECTED.
- W GARBAGE ENCLOSURE TO REMAIN AND BE PROTECTED.
- X SANITARY SEWER LINE AND/OR STRUCTURES TO REMAIN AND BE PROTECTED.
- Y STAIRS AND HAND RAILS TO REMAIN AND BE PROTECTED.
- Z INFIELD FINES TO REMAIN AND BE PROTECTED.







| ITE/ | AS TO BE DEMOLISHED                                                                                                                                                                                                                                                                                                                                                                                                        |             | DEMOLITION NOTES