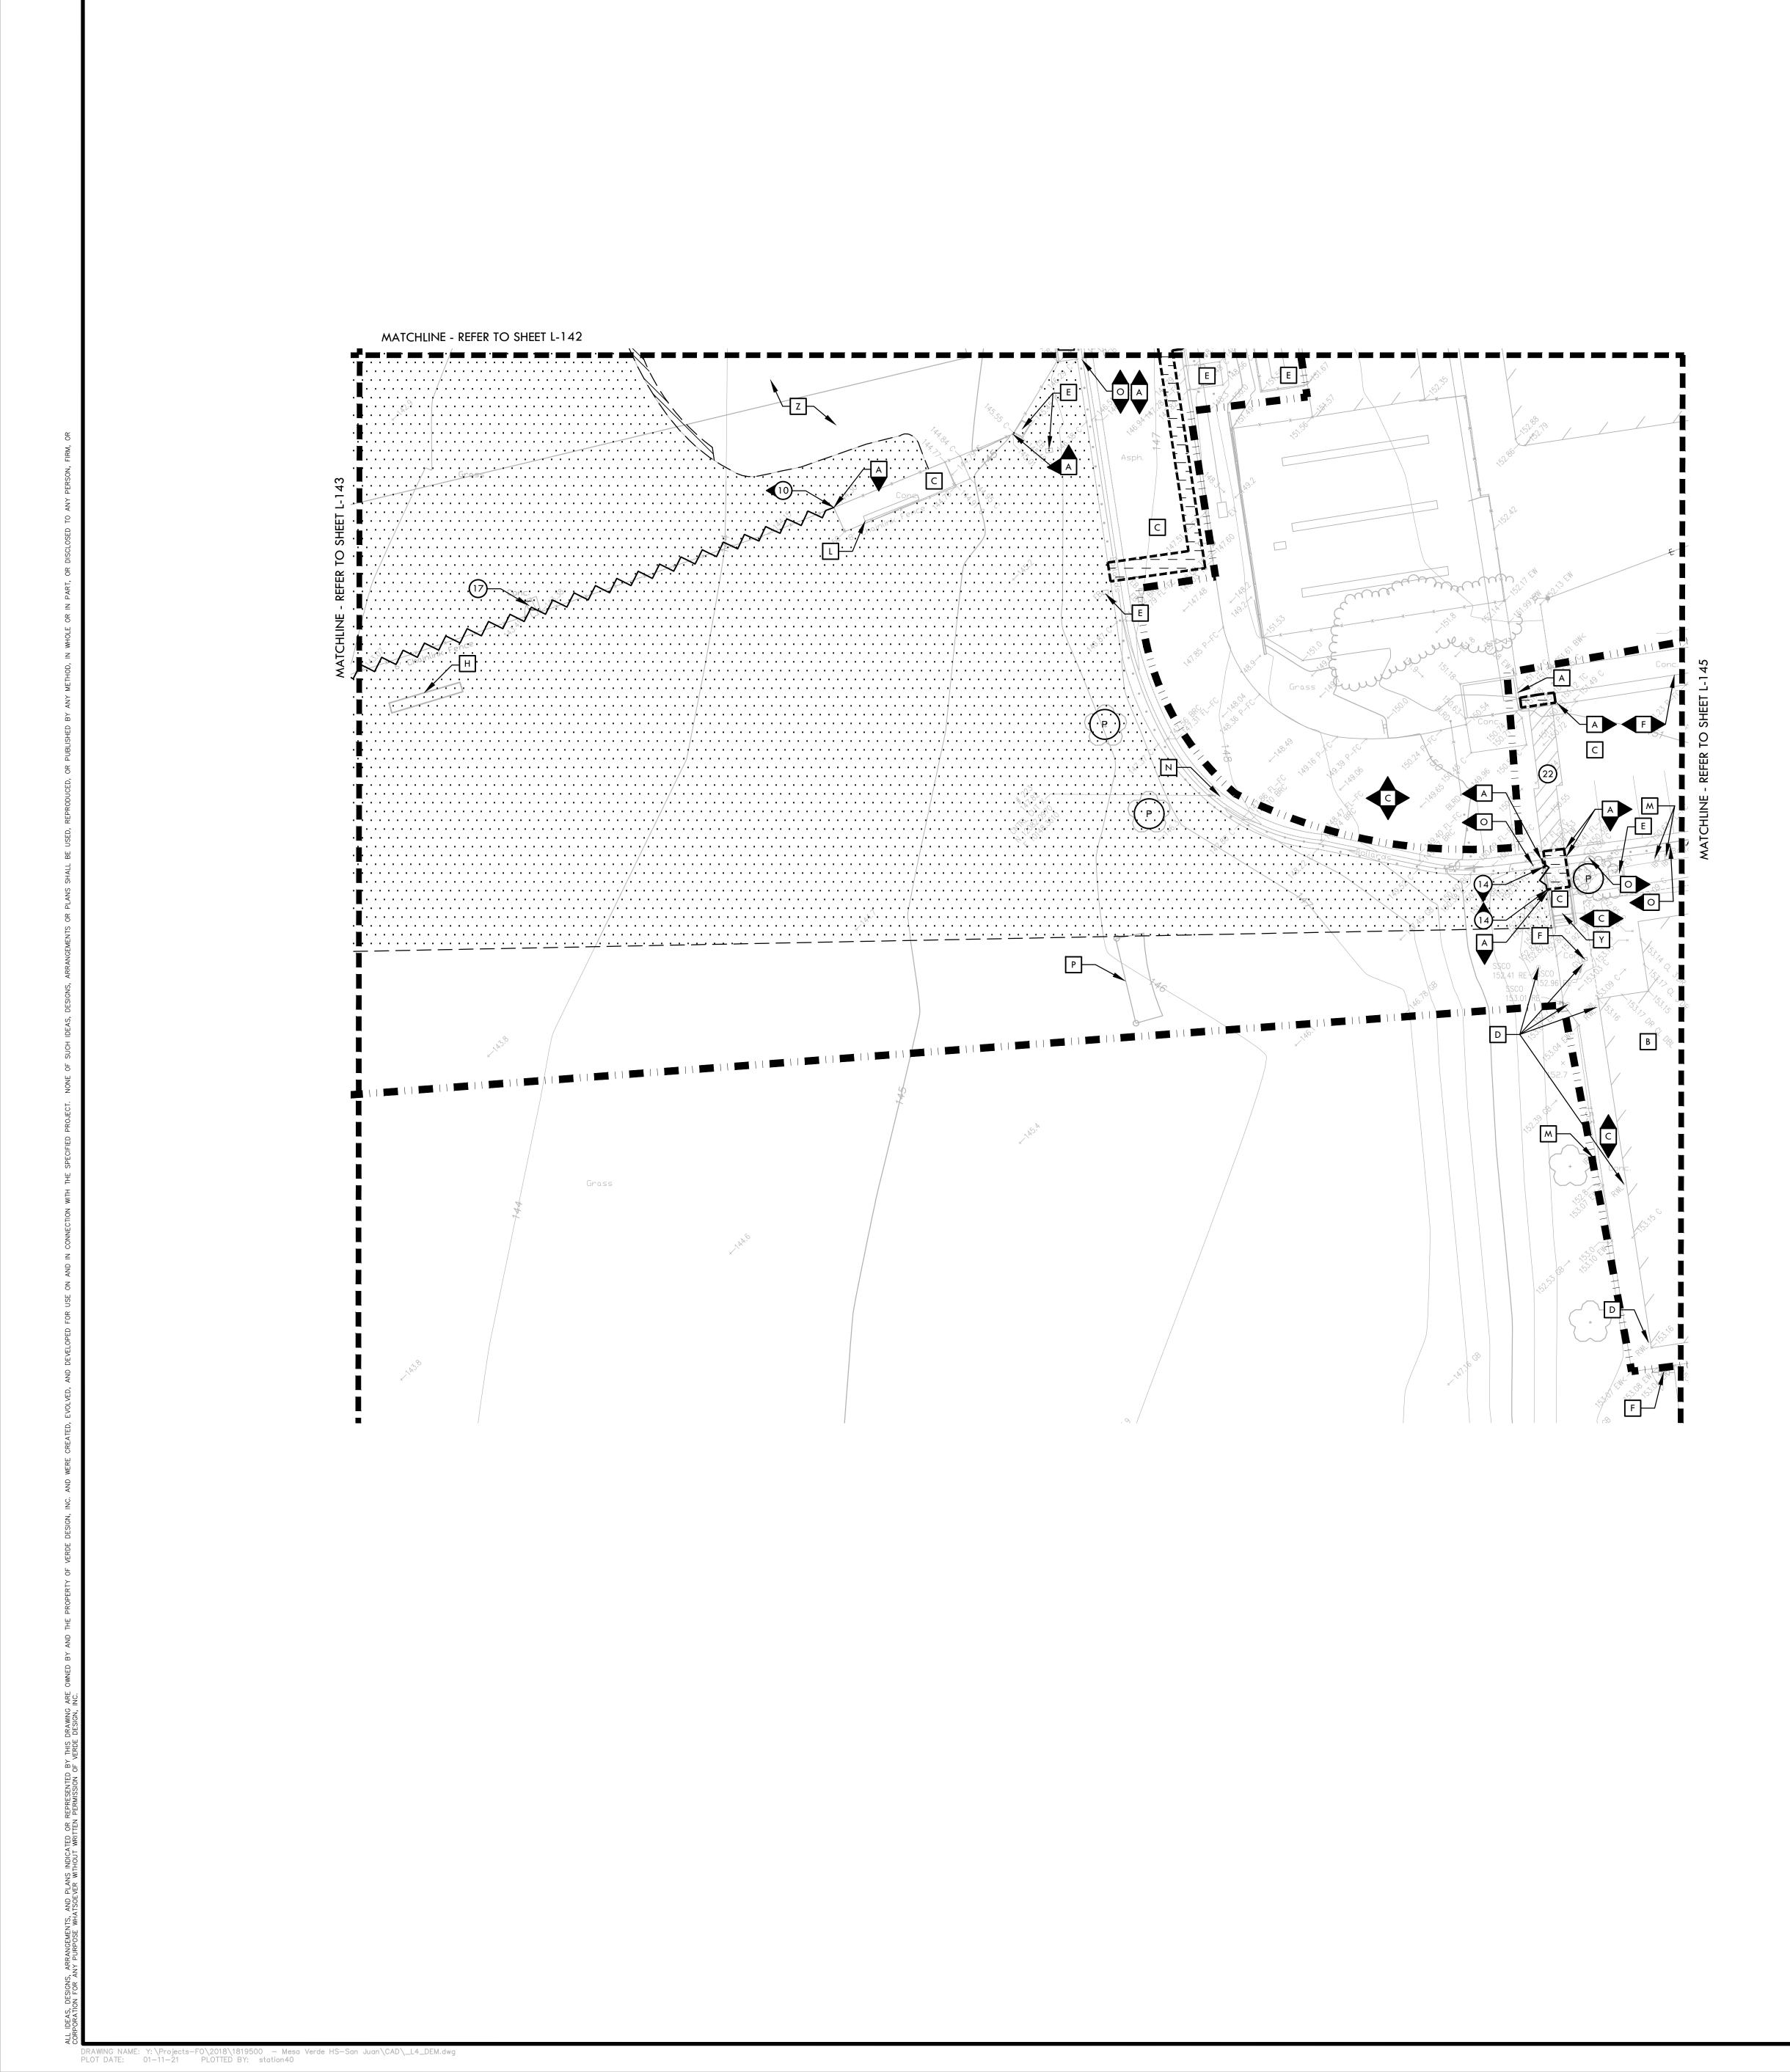

. Q SCOREBOARD TO BE PROTECTED AND RE-INSTALLED ON NEW I-BEAMS AND
- FOOTINGS. REFER TO SHEET L-181 FOR NEW LOCATION. EXISTING I-BEAMS TO BE DEMOLISHED AND REMOVED, EXISTING FOOTINGS TO BE ABANDONED IN PLACE UNLESS THEY INTERFERE WITH NEW CONSTRUCTION.
- R STREET LIGHT AND/OR POWER POLE TO REMAIN AND BE PROTECTED
- S STORAGE CONTAINERS TO REMAIN AND BE PROTECTED.
- T
   SIGN, POST, AND ACCOMPANYING ITEMS TO REMAIN AND BE PROTECTED.
- U ACTIVE TRANSFORMER AND SWITCHGEAR TO REMAIN AND BE PROTECTED.
- V PITCHERS PLATE AND ALL OTHER BASES/SLEEVES TO REMAIN AND BE PROTECTED.
- W GARBAGE ENCLOSURE TO REMAIN AND BE PROTECTED.
- X SANITARY SEWER LINE AND/OR STRUCTURES TO REMAIN AND BE PROTECTED.
- Y STAIRS AND HAND RAILS TO REMAIN AND BE PROTECTED.
- Z INFIELD FINES TO REMAIN AND BE PROTECTED.





| ITE/ | MS TO BE DEMOLISHED                                                                                                                                                                                                                                                                                                                                                                                                        | Γ                                                                                                                                                                                                                |