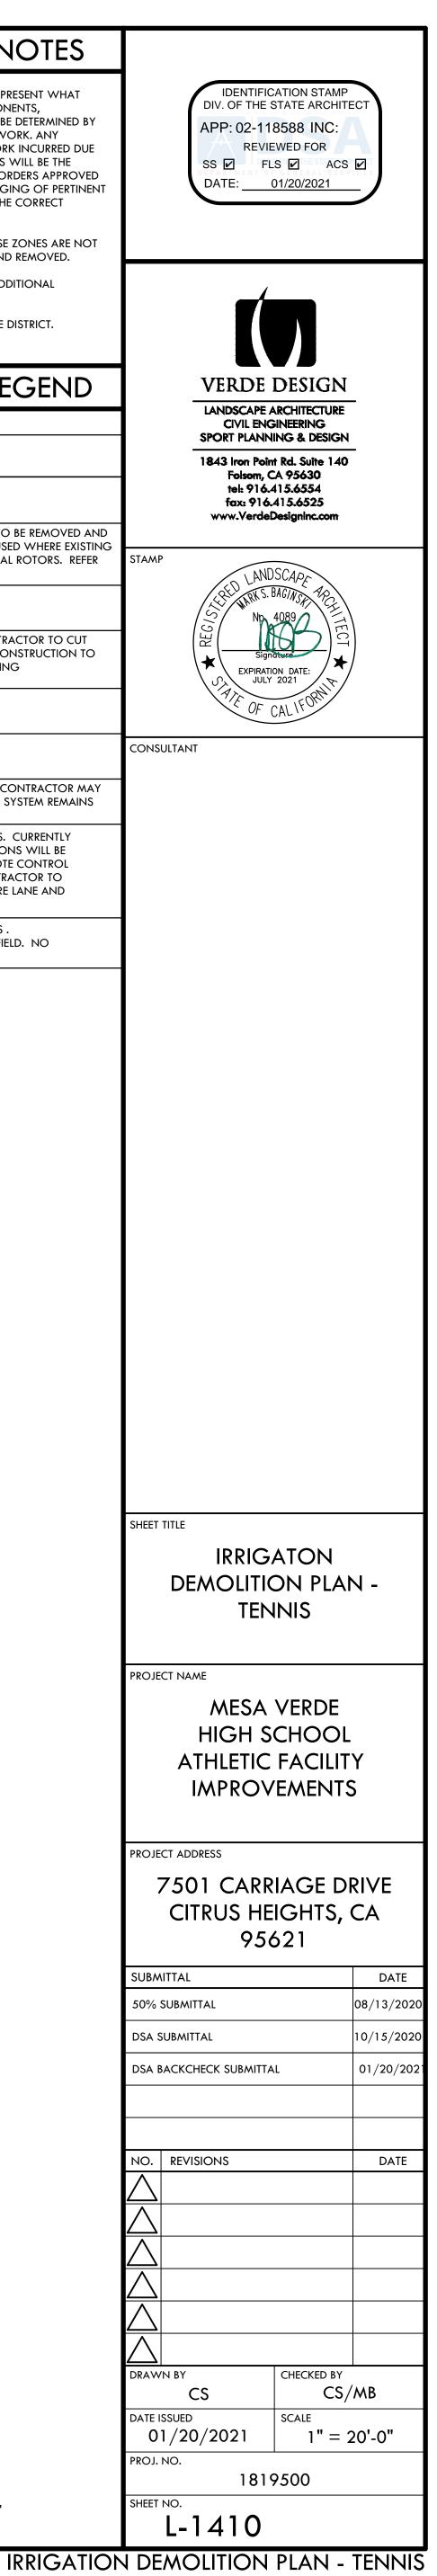

|
| <li>CI&gt;</li>    | EXISTING HUNTER 42-STATION CONTROLLER REMAINS. CURRENTLY<br>HAS 22 STATIONS WIRED. APPROXIMATELY 12 STATIONS WILL BE<br>ELIMINATED. CONTRACTOR TO LOCATE BURIED REMOTE CONTROL<br>VALVES FOR THESE STATIONS AND DEMOLISH. CONTRACTOR TO<br>LOCATE WIRES AS THEY ENTER THE FIELD NEAR THE FIRE LANE AND<br>REUSE EXISTING WIRES FOR NEW STATIONS. |
| <b>(C2)</b>        | EXISTING HUNTER 42-STATION CONTROLLER REMAINS .<br>CURRENTLY HAS 6 STATIONS WIRED, FOUR FOR THE FIELD. NO<br>STATIONS WILL BE ELIMINATED.                                                                                                                                                                                                        |