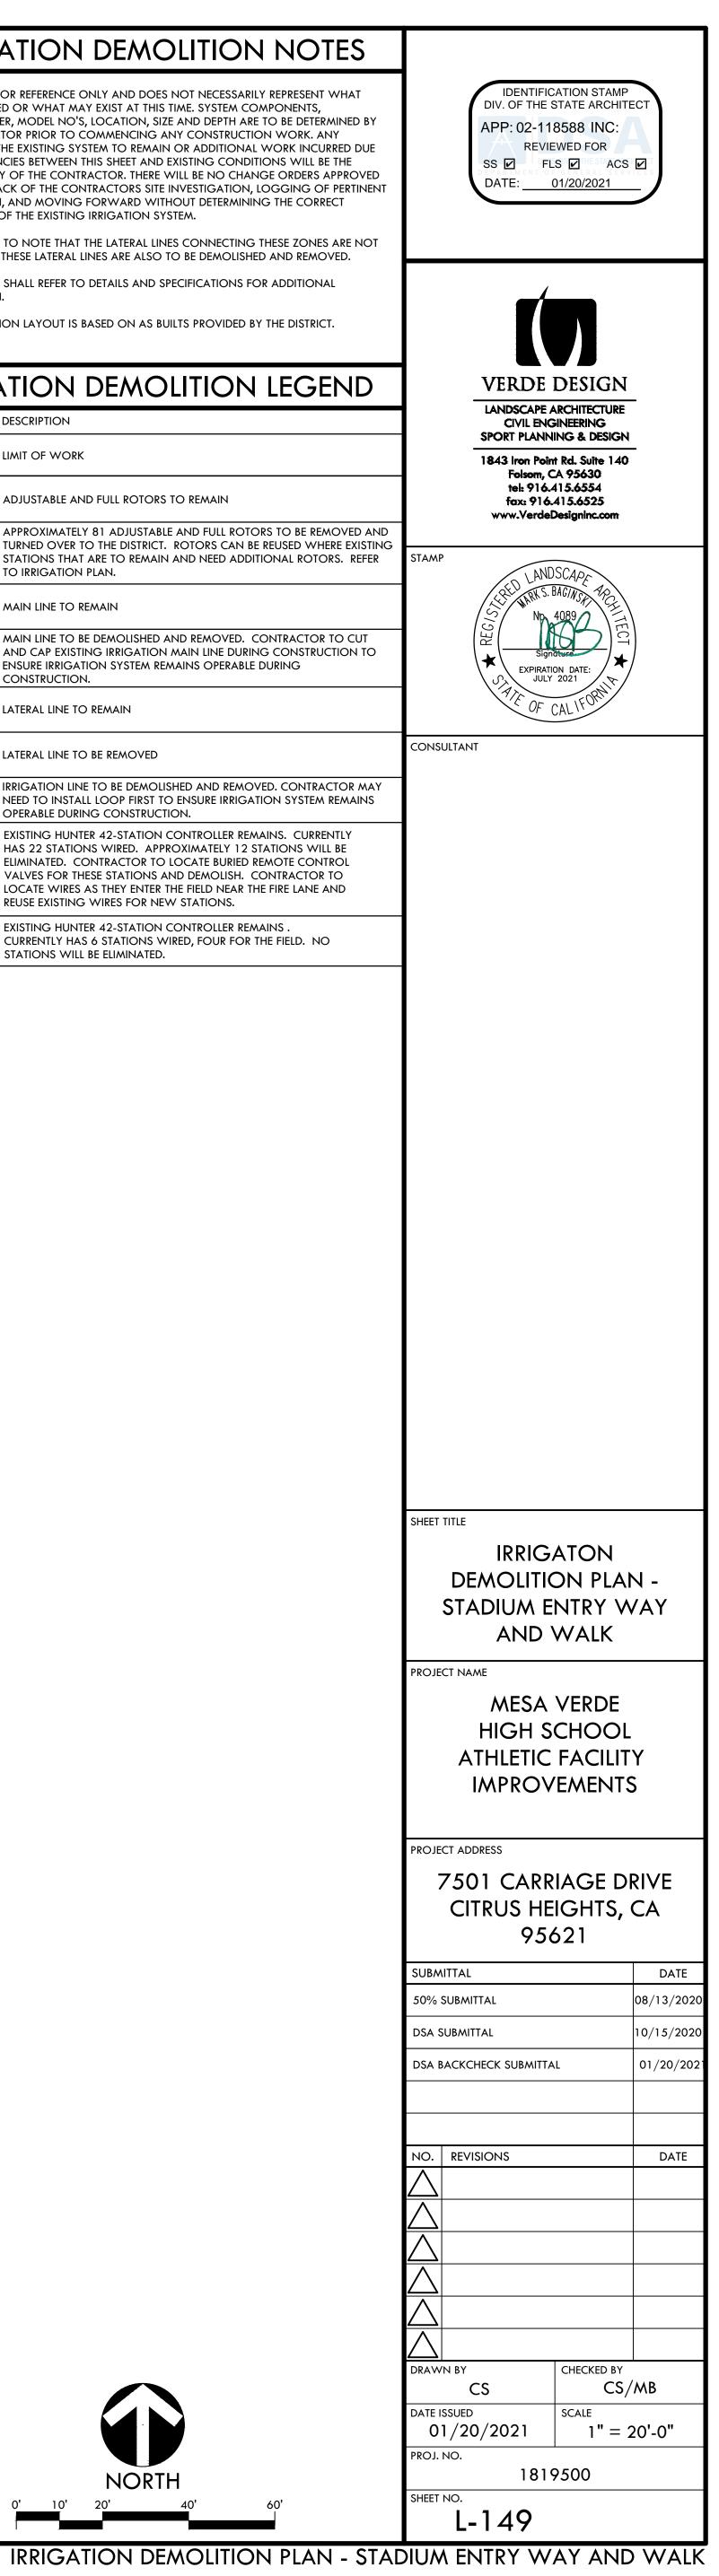

|
| (CI)                 | EXISTING HUNTER 42-STATION CONTROLLER REMAINS. CURRENTLY<br>HAS 22 STATIONS WIRED. APPROXIMATELY 12 STATIONS WILL BE<br>ELIMINATED. CONTRACTOR TO LOCATE BURIED REMOTE CONTROL<br>VALVES FOR THESE STATIONS AND DEMOLISH. CONTRACTOR TO<br>LOCATE WIRES AS THEY ENTER THE FIELD NEAR THE FIRE LANE AND<br>REUSE EXISTING WIRES FOR NEW STATIONS. |
| <b>(C2)</b>          | EXISTING HUNTER 42-STATION CONTROLLER REMAINS .<br>CURRENTLY HAS 6 STATIONS WIRED, FOUR FOR THE FIELD. NO<br>STATIONS WILL BE ELIMINATED.                                                                                                                                                                                                        |







- THIS PLAN IS FOR REFERENCE ONLY AND DOES NOT NECESSARILY REPRESENT WHAT WAS INSTALLED OR WHAT MAY EXIST AT THIS TIME. SYSTEM COMPONENTS, MANUFACTURER, MODEL NO'S, LOCATION, SIZE AND DEPTH ARE TO BE DETERMINED BY THE CONTRACTOR PRIOR TO COMMENCING ANY CONSTRUCTION WORK. ANY DAMAGE TO THE EXISTING SYSTEM TO REMAIN OR ADDITIONAL WORK INCURRED DUE TO DISCREPANCIES BETWEEN THIS SHEET AND EXISTING CONDITIONS WILL BE THE RESPONSIBILITY OF THE CONTRACTOR. THERE WILL BE NO CHANGE ORDERS APPROVED DUE TO THE LACK OF THE CONTRACTORS SITE INVESTIGATION, LOGGING OF PERTINENT INFORMATION, AND MOVING FORWARD WITHOUT DETERMINING THE CORRECT DISPOSITION OF THE EXISTING IRRIGATION SYSTEM.
- CONTRACTOR TO NOTE THAT THE LATERAL LINES CONNECTING THESE ZONES ARE NOT SHOWN AND THESE LATERAL LINES ARE ALSO T