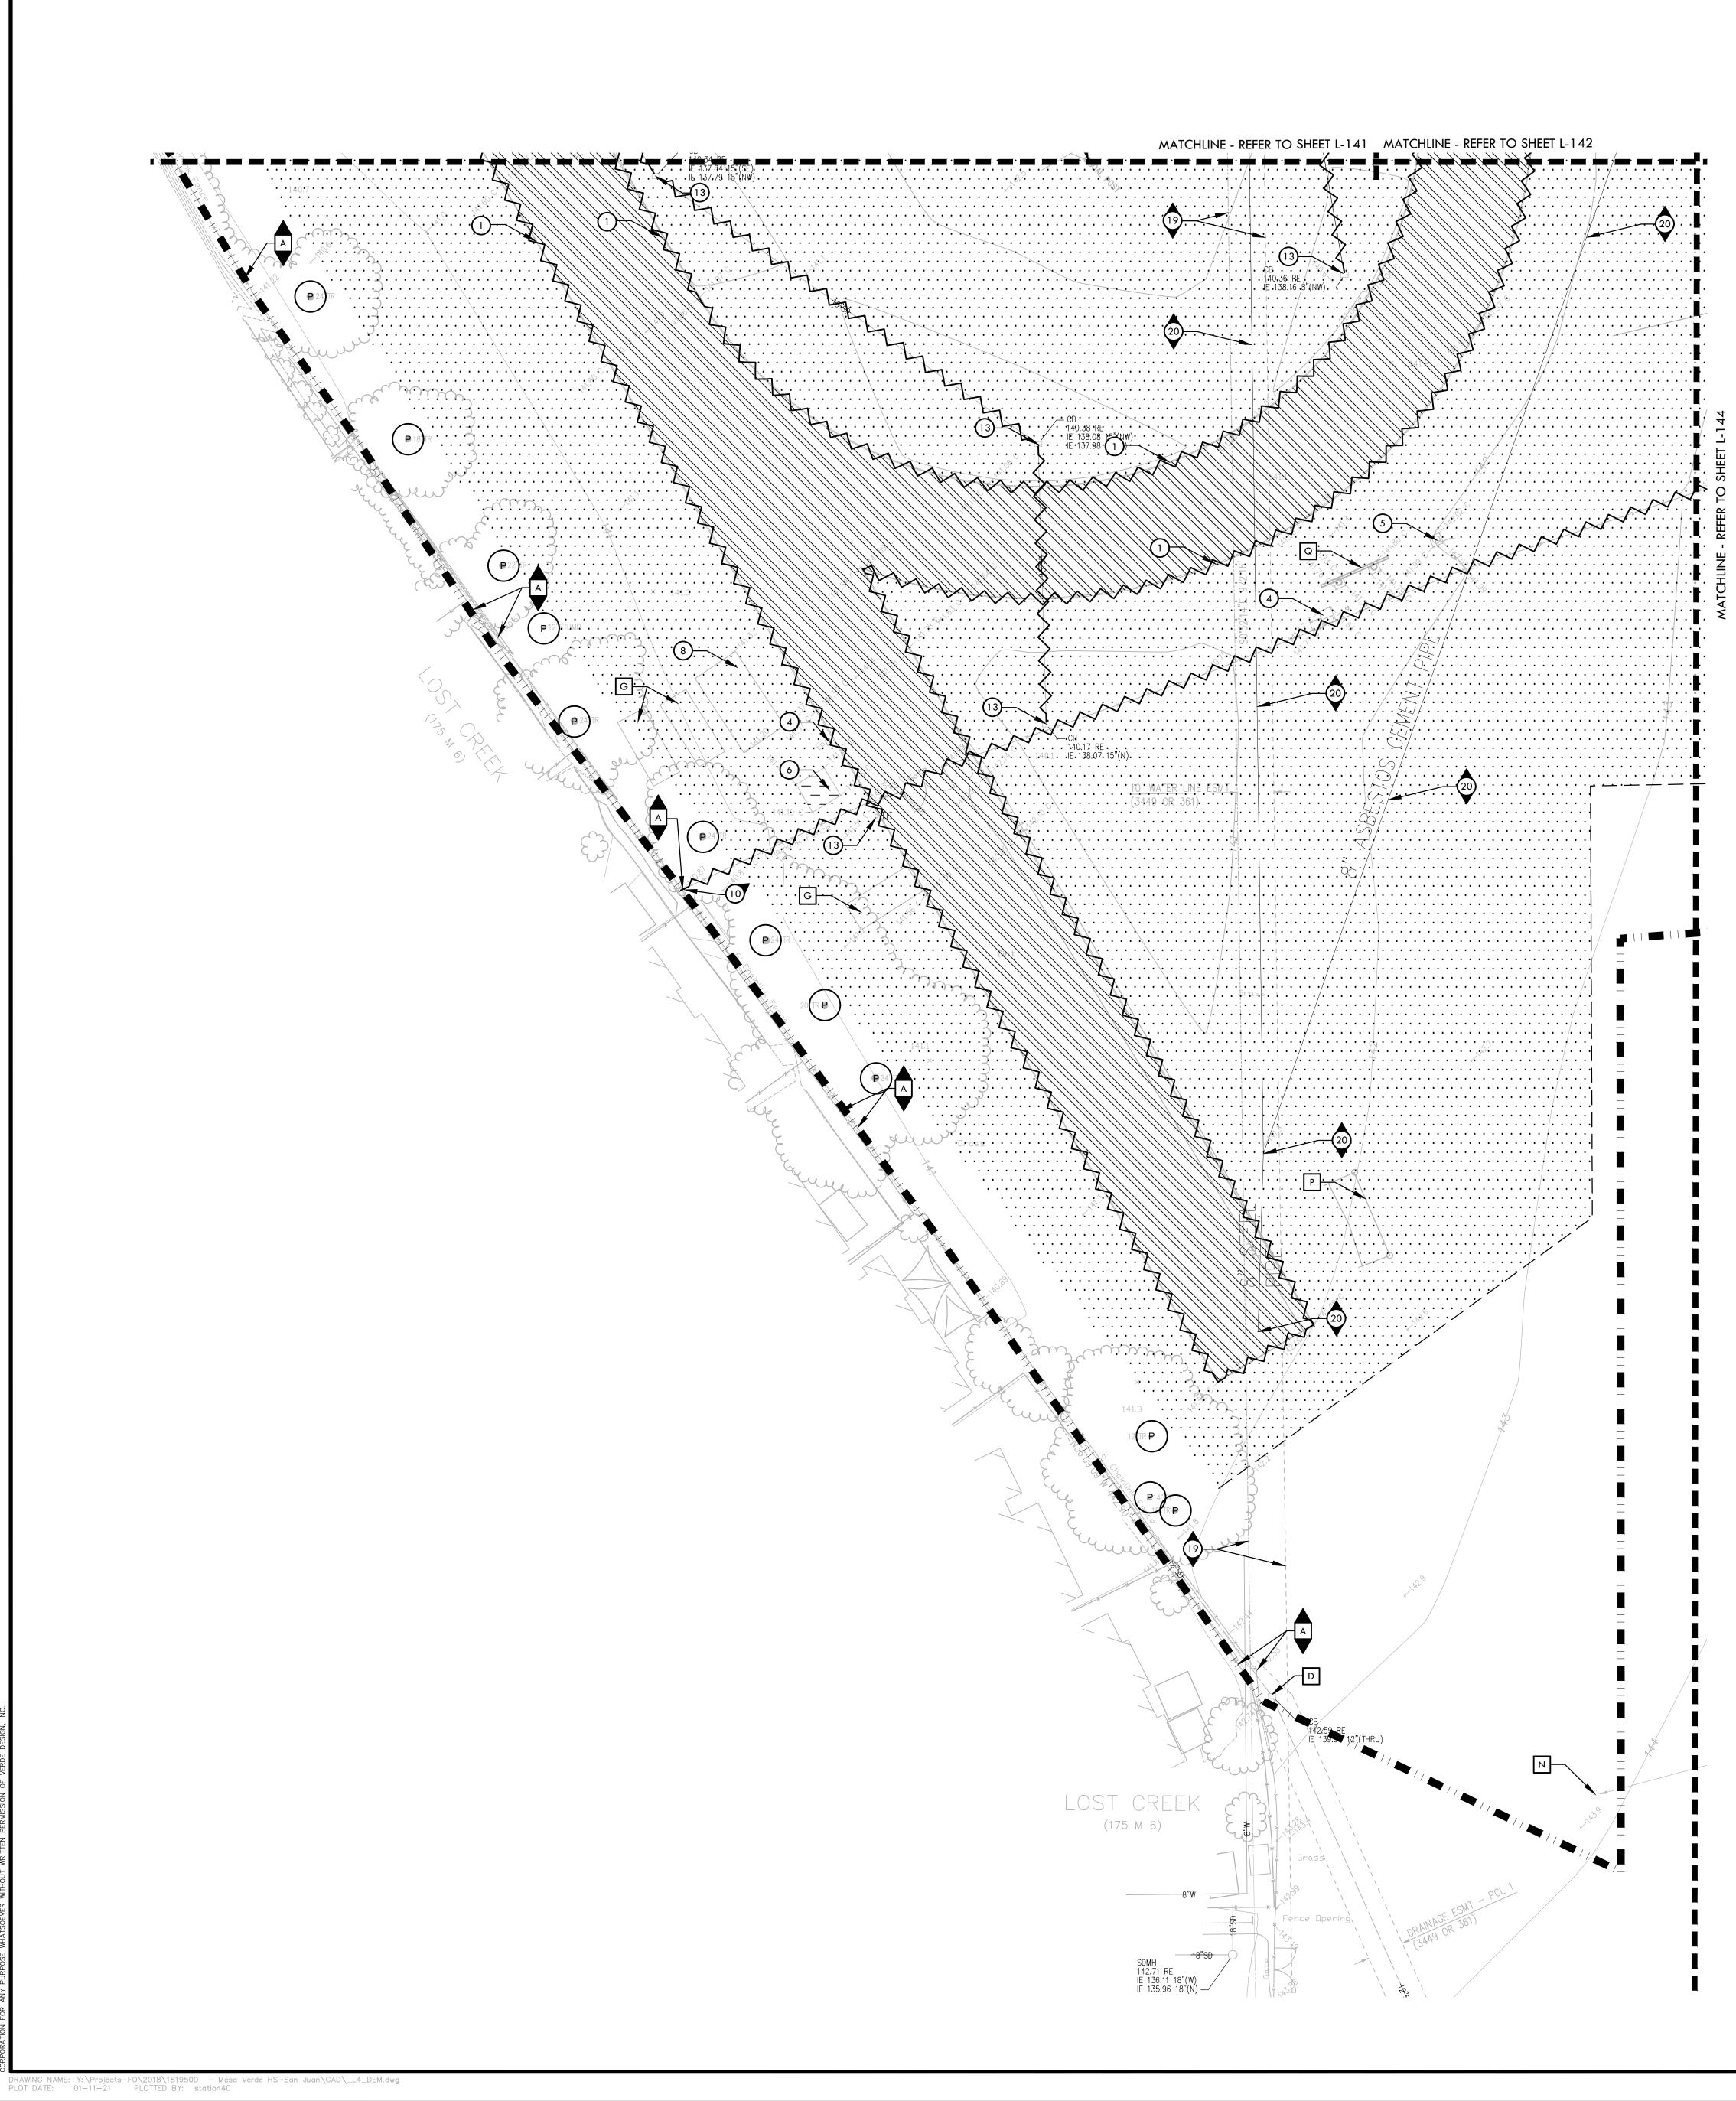

|

RSTREET LIGHT AND/OR POWER POLE TO REMAIN AND BE PROTECTEDSSTORAGE CONTAINERS TO REMAIN AND BE PROTECTED.

S STORAGE CONTAINERS TO REMAIN AND BE PROTECTED.

 Image: Total Sign, Post, and Accompanying Items to Remain and BE PROTECTED.

U ACTIVE TRANSFORMER AND SWITCHGEAR TO REMAIN AND BE PROTECTED.

V PITCHERS PLATE AND ALL OTHER BASES/SLEEVES TO REMAIN AND BE PROTECTED.

W GARBAGE ENCLOSURE TO REMAIN AND BE PROTECTED.

X SANITARY SEWER LINE AND/OR STRUCTURES TO REMAIN AND BE PROTECTED.

Y STAIRS AND HAND RAILS TO REMAIN AND BE PROTECTED.

Z INFIELD FINES TO REMAIN AND BE PROTECTED.





|                                              |                                                                                                                                                                                                                                                                                                                                                                                                                            | _                           |                                                                                                            |