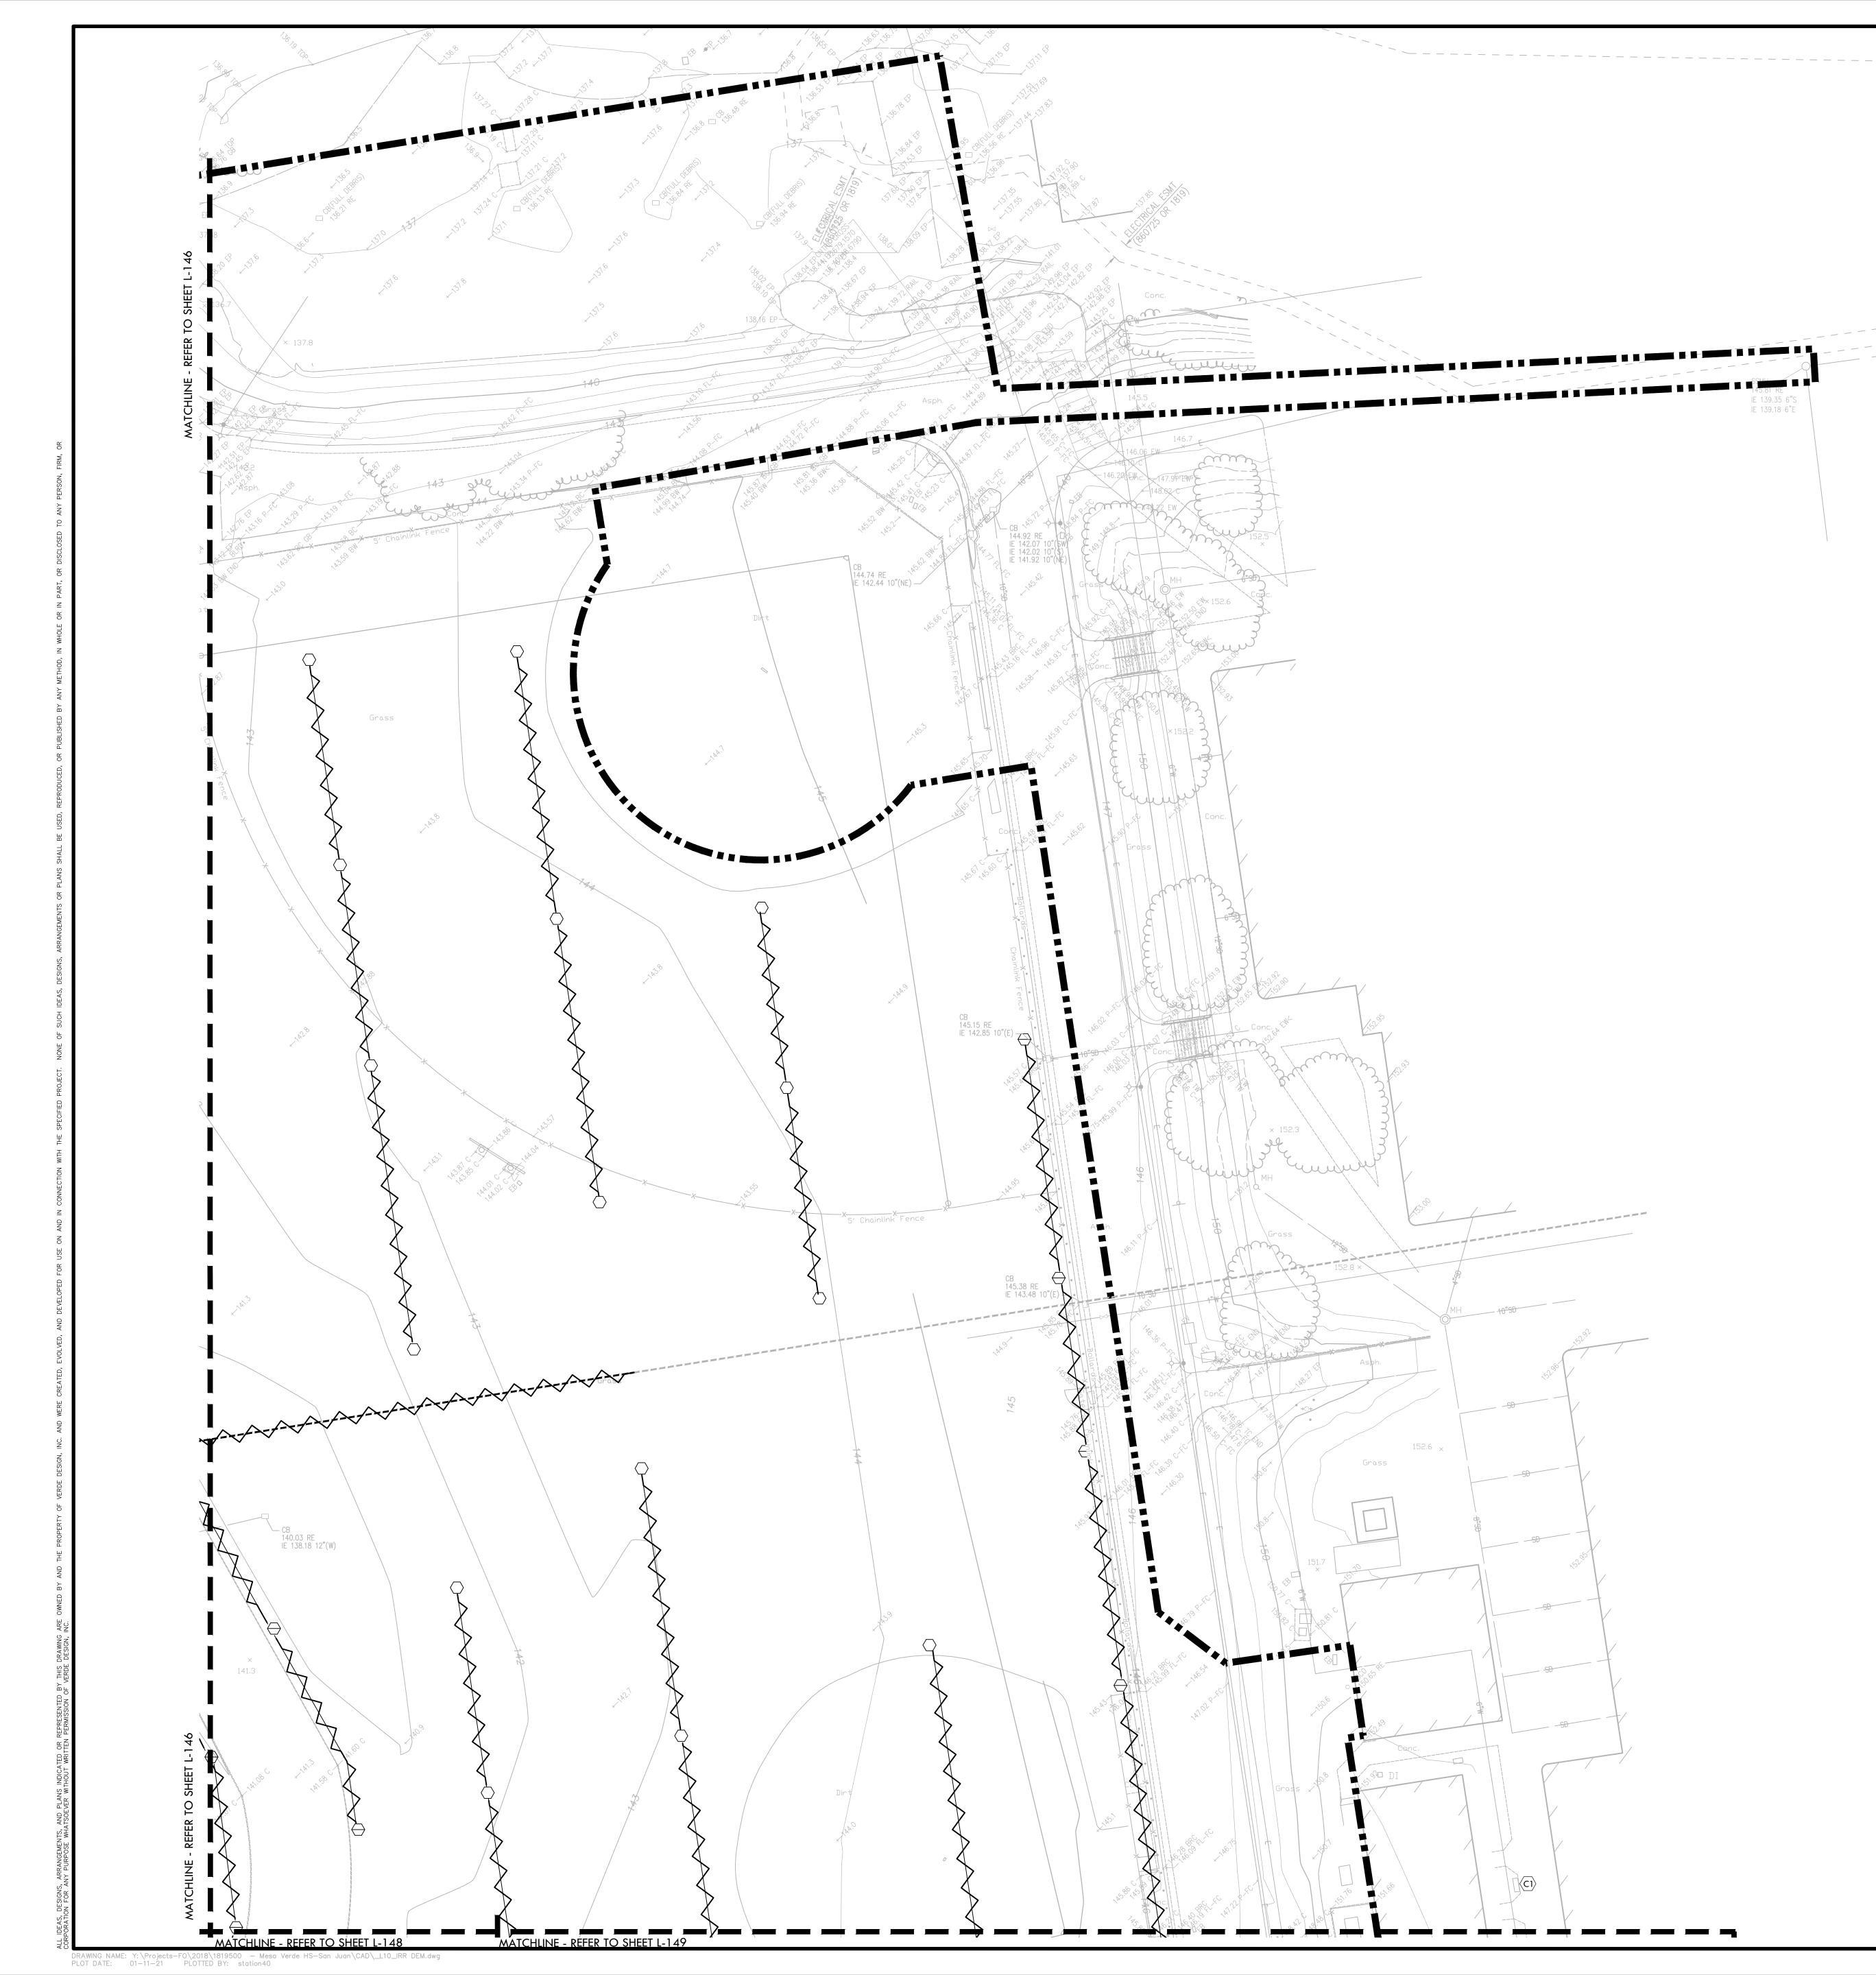

|
| (CI)               | EXISTING HUNTER 42-STATION CONTROLLER REMAINS. CURRENTLY<br>HAS 22 STATIONS WIRED. APPROXIMATELY 12 STATIONS WILL BE<br>ELIMINATED. CONTRACTOR TO LOCATE BURIED REMOTE CONTROL<br>VALVES FOR THESE STATIONS AND DEMOLISH. CONTRACTOR TO<br>LOCATE WIRES AS THEY ENTER THE FIELD NEAR THE FIRE LANE AND<br>REUSE EXISTING WIRES FOR NEW STATIONS. |
| <b>(C2</b> )       | EXISTING HUNTER 42-STATION CONTROLLER REMAINS .<br>CURRENTLY HAS 6 STATIONS WIRED, FOUR FOR THE FIELD. NO<br>STATIONS WILL BE ELIMINATED.                                                                                                                                                                                                        |





- THIS PLAN IS FOR REFERENCE ONLY AND DOES NOT NECESSARILY REPRESENT WHAT WAS INSTALLED OR WHAT MAY EXIST AT THIS TIME. SYSTEM COMPONENTS, MANUFACTURER, MODEL NO'S, LOCATION, SIZE AND DEPTH ARE TO BE DETERMINED BY THE CONTRACTOR PRIOR TO COMMENCING ANY CONSTRUCTION WORK. ANY DAMAGE TO THE EXISTING SYSTEM TO REMAIN OR ADDITIONAL WORK INCURRED DUE TO DISCREPANCIES BETWEEN THIS SHEET AND EXISTING CONDITIONS WILL BE THE RESPONSIBILITY OF THE CONTRACTOR. THERE WILL BE NO CHANGE ORDERS APPROVED DUE TO THE LACK OF THE CONTRACTORS SITE INVESTIGATION, LOGGING OF PERTINENT INFORMATION, AND MOVING FORWARD WITHOUT DETERMINING THE CORRECT DISPOSITION OF THE EXISTING IRRIGATION SYSTEM.
- . CONTRACTOR TO NOTE THAT THE LATERAL LINES CONNECTING THESE ZONES ARE NOT SHOWN AND THESE LATERAL LINES ARE ALSO T