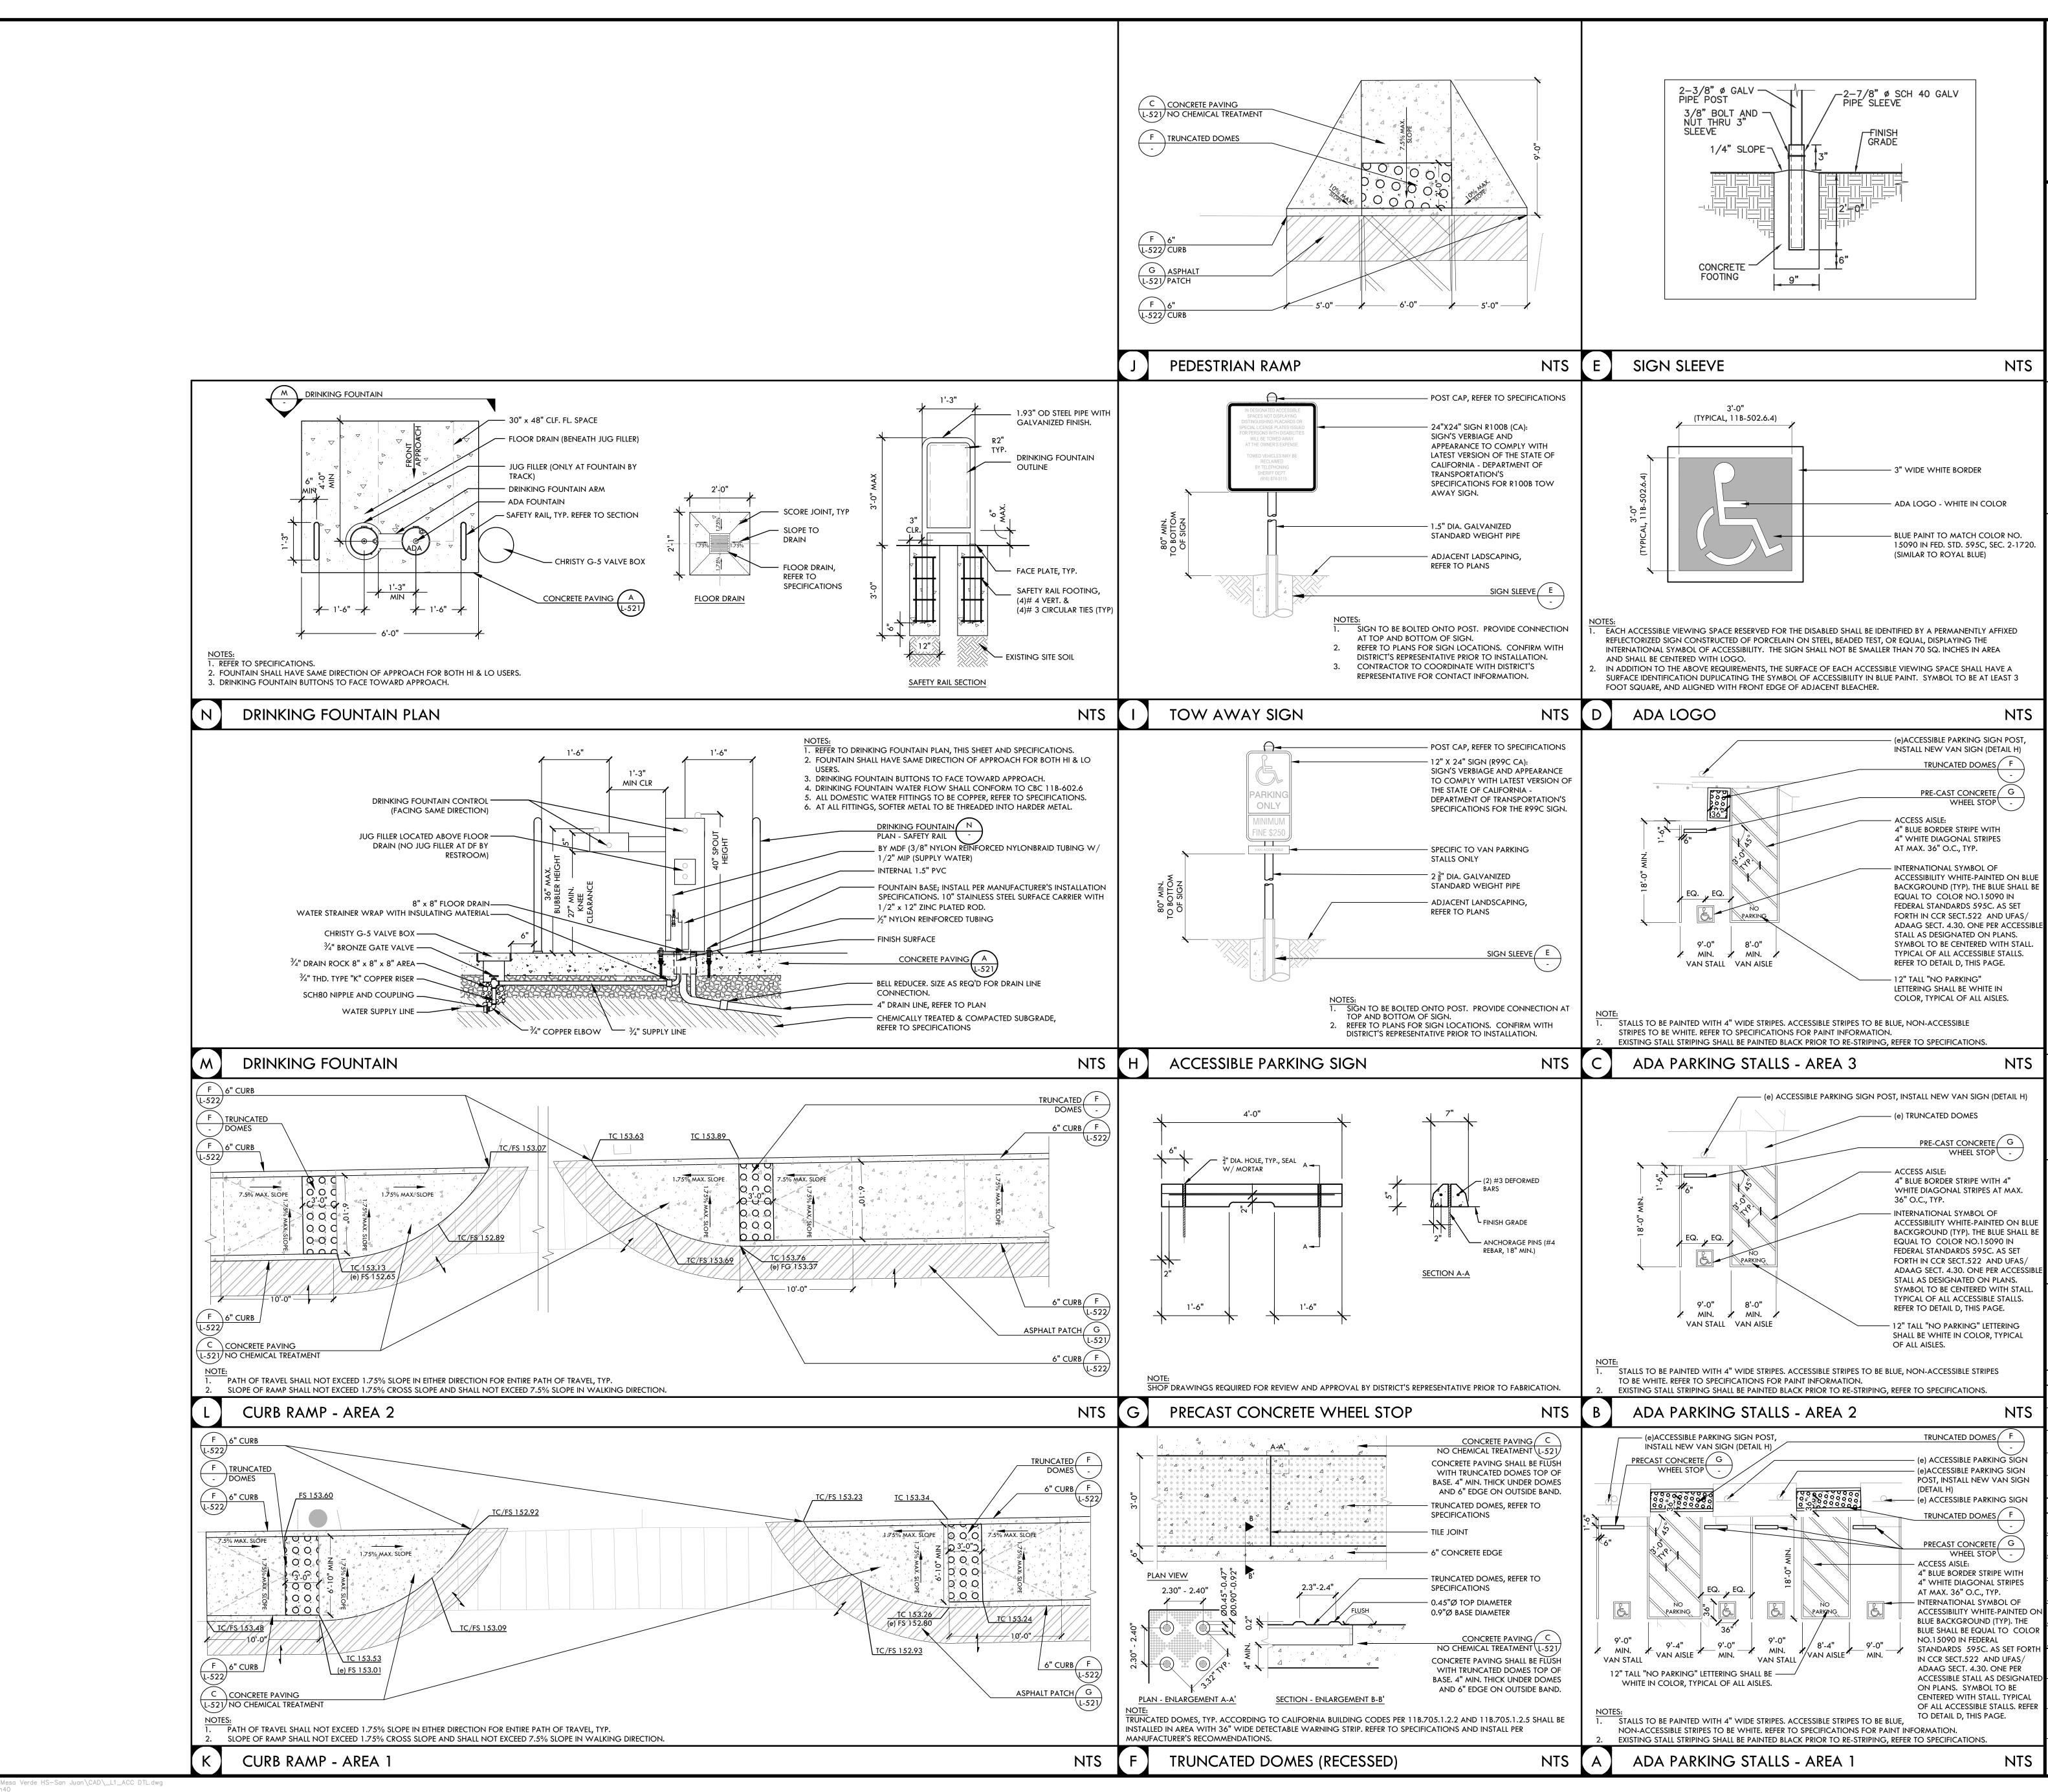

| PROPOSED TOW AWAY SIGN                                                                                                                                                                                                                                                                                                                                                                                                                                                                                                                                                                                                                                                                                           |                                                                   |





PLOT DATE: 01-11-21 PLOTTED BY: station40

| IDENTIFICATIO<br>DIV. OF THE STATE                                                   | EARCHITECT         |
|--------------------------------------------------------------------------------------|--------------------|
| APP: 02-118588<br>REVIEWED<br>SS 🗹 FLS 🗹                                             | FOR                |
| DATE: 01/20                                                                          | ERAL SERVICES.     |
|                                                                                      |                    |
|                                                                                      |                    |
|                                                                                      |