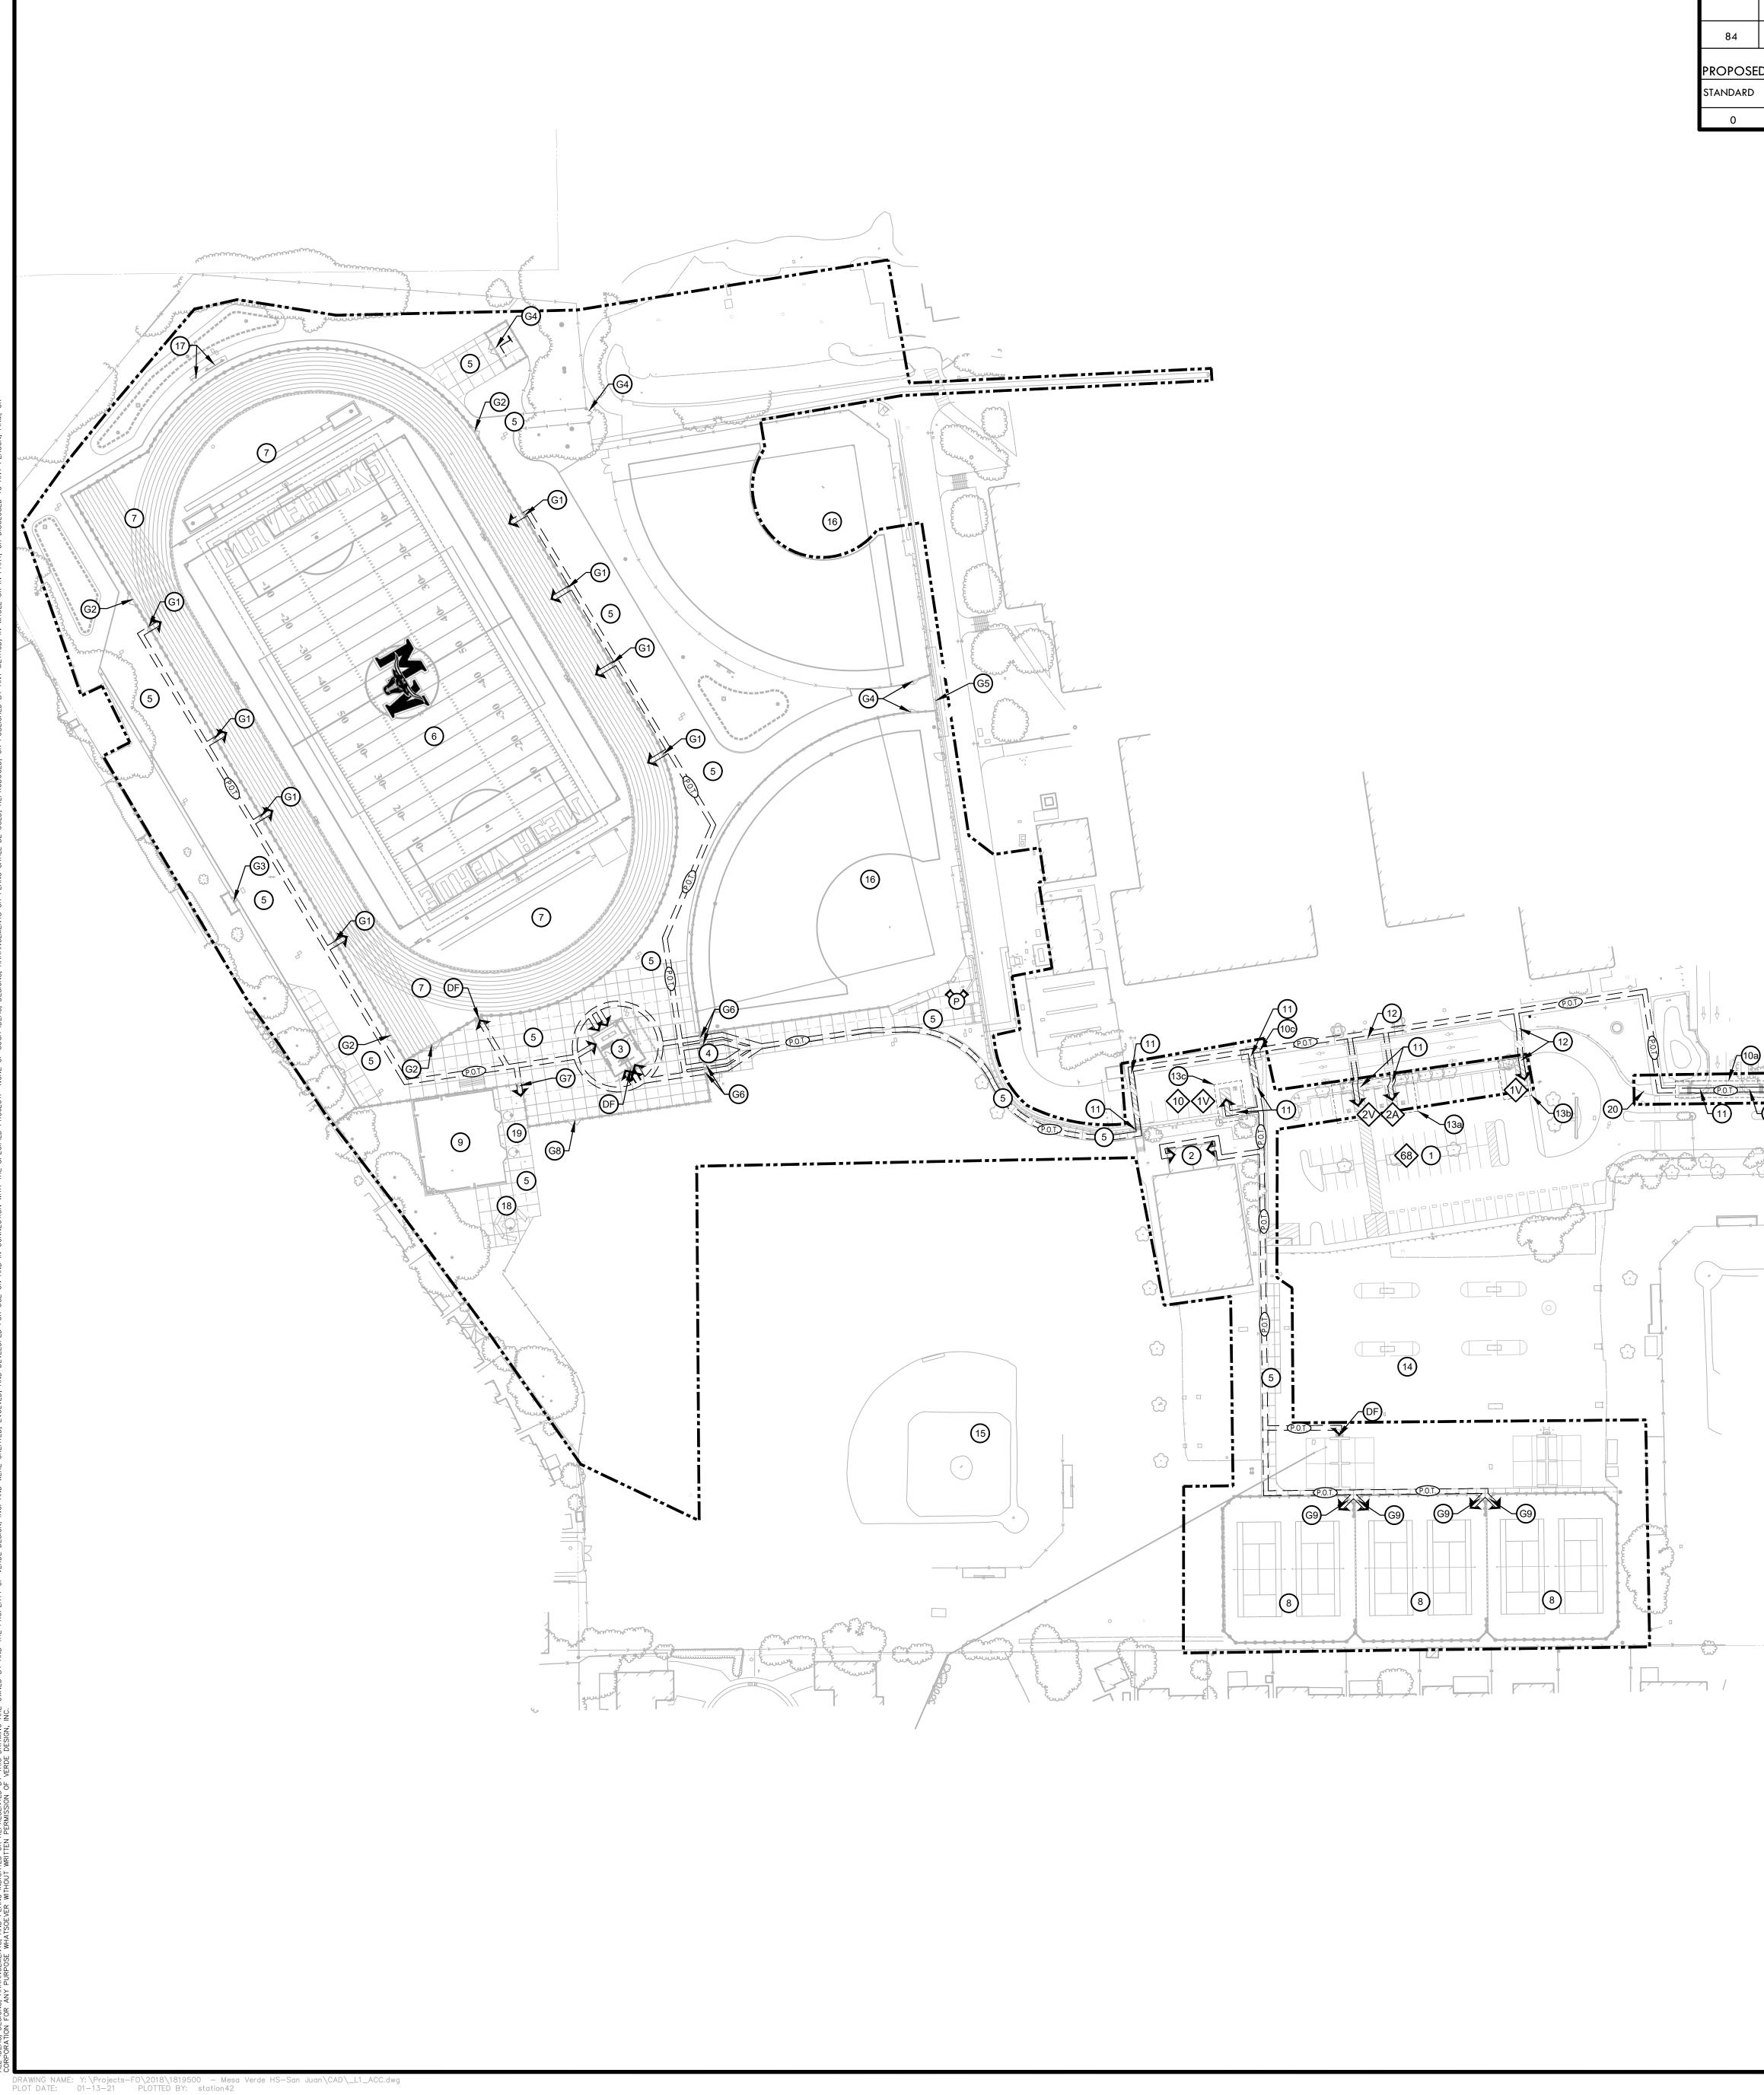

# CONTACT INFORMATION

|                          | CONTACT INFORMATION                                                                                                                       |                        |                                              |                                             |
|--------------------------|-------------------------------------------------------------------------------------------------------------------------------------------|------------------------|----------------------------------------------|---------------------------------------------|
|                          | ORGANIZATION                                                                                                                              | NAME                   |                                              | PHONE                                       |
|                          | OWNER<br>SAN JUAN UNIFIED SCHOOL DISTRICT                                                                                                 | NICHOLAS<br>NICHOLAS   | S ARPS<br>S.ARPS@SANJUAN.EDU                 | (916) 971-5780                              |
|                          | CONSTRUCTION MANAGER<br>VANIR CONSTRUCTION MANAGEMENT, INC.                                                                               | JEFF PALU<br>JEFF.PALU | MBO<br>MBO@VANIR.COM                         | (916) 997-3248                              |
|                          | <u>CIVIL ENGINEER/ LANDSCAPE ARCHITECT</u><br>VERDE DESIGN INC.                                                                           | MARK BAG<br>MARK@V     | GINSKI<br>ERDEDESIGNINC.COM                  | (408) 823-1514                              |
|                          | ELECTRICAL ENGINEER<br>AMERICAN CONSULTING ENGINEERS ELECTRICAL, INC.                                                                     |                        | ERNANDEZ<br>D@AMCEINC.COM                    | (408) 236-2312, EXT.231                     |
|                          | ARCHITECT - CONCESSION, RESTROOM, & TICKET BUILDING<br>BCA ARCHITECTS                                                                     | brian Wh<br>BrianW@    | HITMORE<br>DBCAARCHITECTS.COM                | (916) 254-5600                              |
|                          | ARCHITECT - GYMNASIUM ACCESSIBILITY IMPROVEMENTS<br>JK ARCHITECTS                                                                         | JOHN KRI<br>JOHN@JI    | STEDJA<br>(-ARCHITECTS.COM                   | (916) 933-7633                              |
|                          | STRUCTURAL ENGINEER<br>MLA STRUCTURAL ENGINEERS                                                                                           |                        | NDSANGER<br>ILA-SE.COM                       | (916) 941-2425                              |
|                          | MECHANICAL AND PLUMBING<br>LP ENGINEERING                                                                                                 | SEAN POU<br>SOURVAK    | JRVAKIL<br>IL@LPENGINEERS.COM                | (916) 771-0778                              |
| SHEET                    | INDEX (129 Sheets)                                                                                                                        |                        |                                              |                                             |
| SHEET NO.                | SHEET DESCRIPTION                                                                                                                         | ARCHITEC               | TURAL DRAWINGS                               |                                             |
| 000<br>111               | COVER SHEET<br>ACCESSIBILITY PLAN                                                                                                         | T2.00<br>T2.01         | NOTES                                        |                                             |
| 112<br>113               | ACCESSIBILITY PLAN<br>ACCESSIBILITY DETAILS<br>FIRE LIFE SAFETY PLAN                                                                      | A0.00                  | ABBREVIATIONS, LEGE                          |                                             |
| √-121<br>√-122           | EXISTING CONDITIONS PLAN - NORTH<br>EXISTING CONDITIONS PLAN - SOUTH                                                                      | A0.01<br>A1.00         | ENLARGED SITE PLAN<br>DIMENSION FLOOR PL     |                                             |
| √-123<br>√-124           | EXISTING CONDITIONS PLAN - THROWS AREA<br>EXISTING CONDITIONS PLAN - STADIUM ENTRY WAY AND WALK                                           | A1.10<br>A2.00         | DIMENSION ROOF PLA<br>REFLECTED CEILING PLA  |                                             |
| √-125<br>130             | EXISTING CONDITIONS PLAN - TENNIS<br>EROSION AND SEDIMENT CONTROL PLAN                                                                    | A3.00<br>A3.01         | EXTERIOR ELEVATIONS<br>EXTERIOR ELEVATIONS   |                                             |
| -141<br>-142             | DEMOLITION PLAN - NORTH<br>DEMOLITION PLAN - SOUTH                                                                                        | A4.00<br>A4.20         | BUILDING SECTIONS<br>EXTERIOR WALL SECTION   | ONS                                         |
| 143<br>144               | DEMOLITION PLAN - THROWS AREA<br>DEMOLITION PLAN - STADIUM ENTRY WAY AND WALK                                                             | A6.00<br>A7.50         | SCHEDULES<br>INTERIOR ELEVATIONS             |                                             |
| -145<br>-146             | DEMOLITION PLAN - TENNIS<br>IRRIGATION DEMOLITION PLAN - NORTH                                                                            | A8.00<br>A8.10         | PARTITION TYPES<br>WINDOW AND DOOR           |                                             |
| -147<br>-148             | IRRIGATION DEMOLITION PLAN - SOUTH<br>IRRIGATION DEMOLITION PLAN - THROWS AREA                                                            | A8.21<br>A8.22         | EXTERIOR DETAILS                             |                                             |
| 148<br>149               | IRRIGATION DEMOLITION PLAN - STADIUM ENTRY WAY                                                                                            | A8.30                  | toilet area ada & st                         | ANDARD FIXTURES ELEVATIO                    |
| -1410                    | AND WALK<br>IRRIGATION DEMOLITION PLAN - TENNIS                                                                                           | A10.91<br>A10.92       | CEILING DETAILS<br>CEILING DETAILS           |                                             |
| -151<br>-152             | GRADING PLAN - NORTH<br>GRADING PLAN - SOUTH                                                                                              | S0.00                  | GENERAL NOTES & TYI                          | PICAL DETAILS                               |
| -153<br>-154             | GRADING PLAN - THROWS AREA<br>GRADING PLAN - STADIUM ENTRY WAY AND WALK                                                                   | S0.01<br>S1.00         | TYPICAL DETAILS<br>FOUNDATION & ROOF         | FRAMING PLANS                               |
| 155<br>156               | GRADING PLAN - TENNIS<br>GRADING PLAN - CHEMICAL TREATMENT PLAN                                                                           | \$3.00<br>\$4.00       | SECTIONS & DETAILS<br>DETAILS                |                                             |
| -161<br>-162             | DRAINAGE AND UTILITIES PLAN - NORTH<br>DRAINAGE AND UTILITIES PLAN - SOUTH                                                                | \$4.01<br>\$5.00       | DETAILS<br>PRECAST PANEL DETAIL              | .S                                          |
| 163<br>164               | DRAINAGE AND UTILITIES PLAN - THROWS AREA<br>DRAINAGE AND UTILITIES PLAN - STADIUM ENTRY WAY                                              | S6.00                  | SITE DETAILS                                 |                                             |
| -165                     | AND WALK<br>DRAINAGE AND UTILITIES PLAN - TENNIS                                                                                          | BEO.1<br>BEO.2         | ELECTRICAL ABBREVIAT<br>ELECTRICAL SYMBOL LE |                                             |
| 171<br>172               | LAYOUT PLAN - NORTH<br>LAYOUT PLAN - SOUTH                                                                                                | BE2.1<br>BE3.1         | ELECTRICAL POWER FL                          |                                             |
| 173<br>174               | LAYOUT PLAN - THROWS AREA<br>LAYOUT PLAN - STADIUM ENTRY WAY AND WALK                                                                     | FA0.00                 | FIRE ALARM LEGEND, A                         | BBREVIATIONS, AND NOTES                     |
| 175<br>181               | LAYOUT PLAN - TENNIS<br>MATERIAL AND DETAIL REFERENCE PLAN - NORTH                                                                        | FA1.00<br>FA2.00       | FIRE ALARM AND TELEC                         | COM OVERALL SITE PLAN<br>ANS                |
| 182<br>183               | MATERIAL AND DETAIL REFERENCE PLAN - SOUTH<br>MATERIAL AND DETAIL REFERENCE PLAN - THROWS AREA                                            | T2.00                  | TECHNOLOGY FLOOR                             | PLANS                                       |
| -184                     | MATERIAL AND DETAIL REFERENCE PLAN - STADIUM ENTRY<br>WAY AND WALK                                                                        | M0.1                   | MECHANICAL NOTES, I                          | LEGENDS, & SPECIFICATIONS                   |
| 185<br>191<br>192        | MATERIAL AND DETAIL REFERENCE PLAN - TENNIS<br>IRRIGATION PLAN - NORTH<br>IRRIGATION PLAN - SOUTH                                         | M2.1<br>M3.1           | MECHANICAL FLOOR F<br>MECHANICAL ROOF PL     | AN                                          |
| 193<br>194               | IRRIGATION PLAN - THROWS AREA<br>IRRIGATION PLAN - STADIUM ENTRY WAY AND WALK                                                             | P0.1<br>P0.2           | PLUMBING DETAILS                             | GENDS, & SPECIFICATIONS                     |
| 195<br>1101              | IRRIGATION PLAN - TENNIS<br>PLANTING PLAN - NORTH                                                                                         | P2.1<br>P3.1           | PLUMBING FLOOR PLA<br>PLUMBING ROOF PLAN     |                                             |
| 1102<br>1103             | PLANTING PLAN - SOUTH<br>PLANTING PLAN - THROWS AREA                                                                                      | T24.1                  | TITLE 24 COMPLIANCE                          |                                             |
| -1104<br>-1105           | PLANTING PLAN - STADIUM ENTRY WAY AND WALK<br>PLANTING PLAN - TENNIS                                                                      | T24.2<br>T24.3         | TITLE 24 COMPLIANCE<br>TITLE 24 COMPLIANCE   |                                             |
| -511                     | DRAINAGE AND UTILITIES DETAILS                                                                                                            | T24.4                  | TITLE 24 COMPLIANCE                          | CALCULATIONS                                |
| 512<br>513               | DRAINAGE AND UTILITIES DETAILS<br>DRAINAGE AND UTILITIES DETAILS                                                                          | FS1.0<br>FS2.0         | FOODSERVICE EQUIPM                           | NENT FLOOR PLAN<br>NENT PLUMBING FLOOR PLAN |
| 514<br>521               | DRAINAGE AND UTILITIES DETAILS<br>CONSTRUCTION DETAILS - HARDSCAPE                                                                        | FS3.0                  | FOODSERVICE EQUIPM<br>FLOOR PLAN             | NENT ELECTRICAL & BACKING                   |
| 522<br>523               | CONSTRUCTION DETAILS - HARDSCAPE<br>CONSTRUCTION DETAILS - HARDSCAPE                                                                      | FS4.0<br>FS5.0         | FOODSERVICE EQUIPM                           |                                             |
| 531<br>532               | CONSTRUCTION DETAILS - ATHLETICS<br>CONSTRUCTION DETAILS - ATHLETICS                                                                      |                        |                                              |                                             |
| -533<br>-541             | CONSTRUCTION DETAILS - ATHLETICS<br>FENCING DETAILS                                                                                       |                        |                                              |                                             |
| -542<br>-551             | FENCING DETAILS<br>PLANTING AND IRRIGATION DETAILS                                                                                        |                        |                                              |                                             |
| -552                     | PLANTING AND IRRIGATION DETAILS                                                                                                           |                        |                                              |                                             |
| RESTROOM<br>ACC1<br>ACC2 | ACCESSIBILITY UPGRADE DRAWINGS<br>RESTROOM ACCESSIBILITY UPGRADE PLANS<br>RESTROOM ACCESSIBILITY STANDARDS                                |                        |                                              |                                             |
|                          | DRAWINGS                                                                                                                                  |                        |                                              |                                             |
| EO.1                     | ELECTRICAL GENERAL NOTES, SYMBOLS LIST,<br>ABBREVIATIONS AND FIXTURE SCHEDULE                                                             |                        |                                              |                                             |
| E1.0<br>E1.1             | ELECTRICAL SITE PLAN - DEMOLITION<br>ELECTRICAL CAMPUS SITE PLAN                                                                          |                        |                                              |                                             |
| 1.2<br>1.3               | ELECTRICAL SITE PLAN - STADIUM<br>ELECTRICAL SITE PLAN - INFIELD ELECTRICAL SITE PLAN - STADIUM                                           |                        |                                              |                                             |
| 1.4<br>3.1               | ELECTRICAL SITE PLAN - INFIELD ELECTRICAL SITE PLAN - STADIOM<br>ELECTRICAL SITE PLAN - EGRESS LIGHTING<br>ELECTRICAL SINGLE LINE DIAGRAM |                        |                                              |                                             |
| 3.2                      | DATA RISER DIAGRAM                                                                                                                        |                        |                                              |                                             |
| 4.1<br>4.2               | ELECTRICAL DETAILS<br>ELECTRICAL DETAILS                                                                                                  |                        |                                              |                                             |
| 4.3<br>4.4               | ELECTRICAL DETAILS<br>ELECTRICAL DETAILS                                                                                                  |                        |                                              | L-000                                       |
|                          |                                                                                                                                           |                        |                                              |                                             |