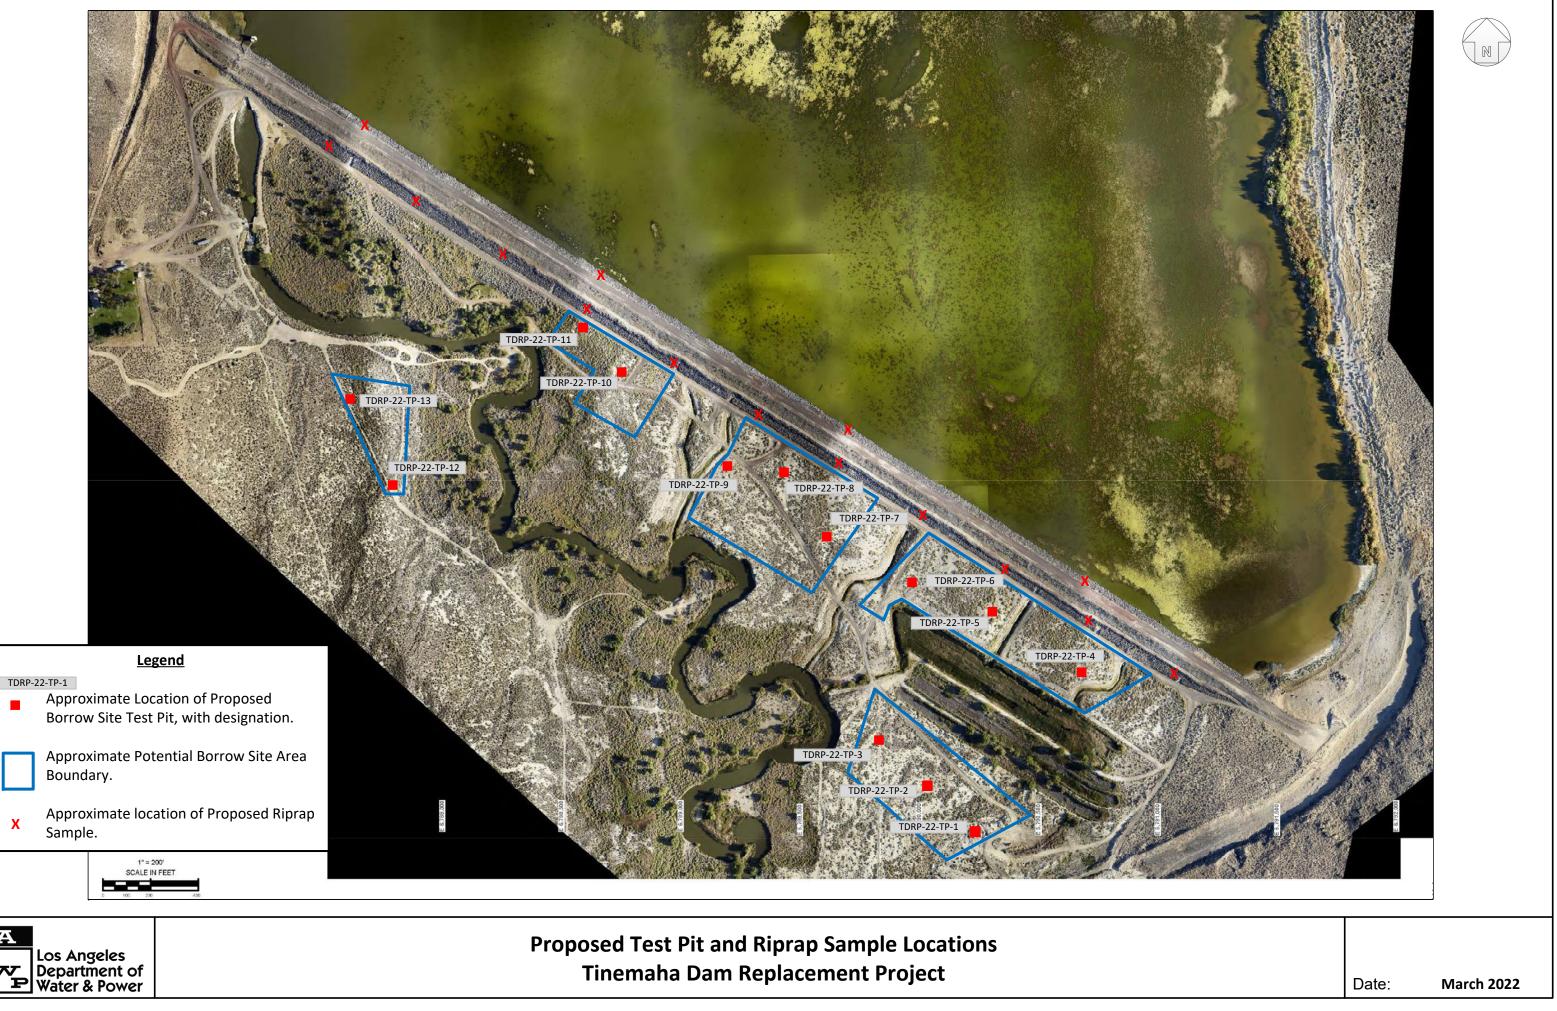

Appendix E

| Ρ.                                                            | Office of Planning and Research<br>P.O. Box 3044, Room 113                                                                                                                                       | From: (Public Agency): Los Angeles Department of Water and Power 111 N. Hope Street, Room 1044                                                                                                                                                                                                                                                                                                                                                                                                                         |         |
|---------------------------------------------------------------|--------------------------------------------------------------------------------------------------------------------------------------------------------------------------------------------------|------------------------------------------------------------------------------------------------------------------------------------------------------------------------------------------------------------------------------------------------------------------------------------------------------------------------------------------------------------------------------------------------------------------------------------------------------------------------------------------------------------------------|---------|
|                                                               | acramento, CA 95812-3044                                                                                                                                                                         | Los Angeles, CA 90012                                                                                                                                                                                                                                                                                                                                                                                                                                                                                                  |         |
|                                                               | ounty Clerk                                                                                                                                                                                      | (Address)                                                                                                                                                                                                                                                                                                                                                                                                                                                                                                              |         |
| P.                                                            | ounty of: Inyo<br>.O. Drawer F                                                                                                                                                                   | (Address)                                                                                                                                                                                                                                                                                                                                                                                                                                                                                                              |         |
|                                                               | dependence, CA 93526                                                                                                                                                                             |                                                                                                                                                                                                                                                                                                                                                                                                                                                                                                                        |         |
|                                                               | Title:                                                                                                                                                                                           |                                                                                                                                                                                                                                                                                                                                                                                                                                                                                                                        |         |
| Project                                                       | Applicant: Los Angeles Department                                                                                                                                                                | of Water and Power (LADWP)                                                                                                                                                                                                                                                                                                                                                                                                                                                                                             |         |
| Tinema                                                        | Location - Specific:<br>ha Reservoir is located in Inyo County, s<br>alifornia. Please see attached figures.                                                                                     | ituated on the Owens River approximately 8 miles south of Big                                                                                                                                                                                                                                                                                                                                                                                                                                                          |         |
| Project                                                       | Location - City: N/A                                                                                                                                                                             | Project Location - County:                                                                                                                                                                                                                                                                                                                                                                                                                                                                                             |         |
| works whi<br>hydrogeol<br>The invest<br>attached).            | ch will eventually require replacement<br>ogy surrounding the dam and reservent<br>tigation continuation would evaluate r                                                                        | es of Project:<br>nnical investigations in the vicinity of the Tinemaha Dam under the<br>Built in the 1920s, there are several issues with the dam and appurte<br>t. The proposed geotechnical work will investigate the geology and<br>hir and be used to inform how the dam will be replaced as a future pr<br>iprap of the dam face as well as additional potential borrow sites (se                                                                                                                                | roject. |
| Name                                                          | of Public Agency Approving Project: LA                                                                                                                                                           | DWP                                                                                                                                                                                                                                                                                                                                                                                                                                                                                                                    |         |
| Name c                                                        | of Person or Agency Carrying Out Proje                                                                                                                                                           | DWP<br>ct: LADWP                                                                                                                                                                                                                                                                                                                                                                                                                                                                                                       |         |
|                                                               | t Status: (check one):                                                                                                                                                                           |                                                                                                                                                                                                                                                                                                                                                                                                                                                                                                                        |         |
|                                                               | Ministerial (Sec. 21080(b)(1); 15268);                                                                                                                                                           |                                                                                                                                                                                                                                                                                                                                                                                                                                                                                                                        |         |
|                                                               | Declared Emergency (Sec. 21080(b)(                                                                                                                                                               | 3); 15269(a));                                                                                                                                                                                                                                                                                                                                                                                                                                                                                                         |         |
|                                                               | Emergency Project (Sec. 21080(b)(4);                                                                                                                                                             | 15269(b)(c)); 15301 Existing Facilities;                                                                                                                                                                                                                                                                                                                                                                                                                                                                               |         |
| ×                                                             | Categorical Exemption. State type and                                                                                                                                                            | section number: 15306 Information Collection                                                                                                                                                                                                                                                                                                                                                                                                                                                                           |         |
|                                                               | Statutory Exemptions. State code num                                                                                                                                                             | nber:                                                                                                                                                                                                                                                                                                                                                                                                                                                                                                                  |         |
| Reasor                                                        | ns why project is exempt:                                                                                                                                                                        |                                                                                                                                                                                                                                                                                                                                                                                                                                                                                                                        |         |
| and alteratio<br>Section 1530<br>which do not<br>purposes, or | ns to existing dams and appurtenant strue<br>06 - Class 6 consists of basic data collecti<br>t result in a serious or major disturbance t<br>as part of a study leading to an action wh<br>gency | ation, repair, maintenance, permitting, leasing, licensing, or minor alteration<br>expansion of existing or former use. Section 15301 (m) includes minor repair<br>ctures under the supervision of the Department of Water Resources.<br>on, research, experimental management, and resource evaluation activities<br>o an environmental resource. These may be strictly for information gatherin<br>nich a public agency has not yet approved, adopted, or funded.<br>Area Code/Telephone/Extension: (213) 367 - 0968 | 3       |
|                                                               |                                                                                                                                                                                                  |                                                                                                                                                                                                                                                                                                                                                                                                                                                                                                                        |         |
| 1./                                                           | <b>by applicant:</b><br>Attach certified document of exemption<br>Has a Notice of Exemption been filed by                                                                                        | finding.<br>/ the public agency approving the project? $\Box$ Yes $\Box$ No                                                                                                                                                                                                                                                                                                                                                                                                                                            |         |
| Signatu                                                       | re:<br>Charles C. Holloway                                                                                                                                                                       | Date: 03/29/2022 Title: Manager of Environmental                                                                                                                                                                                                                                                                                                                                                                                                                                                                       |         |
| -                                                             |                                                                                                                                                                                                  |                                                                                                                                                                                                                                                                                                                                                                                                                                                                                                                        |         |
|                                                               | ☑ Signed by Lead Agency □ Signed                                                                                                                                                                 |                                                                                                                                                                                                                                                                                                                                                                                                                                                                                                                        |         |
|                                                               | cited: Sections 21083 and 21110, Public Resou<br>e: Sections 21108, 21152, and 21152.1, Public                                                                                                   |                                                                                                                                                                                                                                                                                                                                                                                                                                                                                                                        |         |