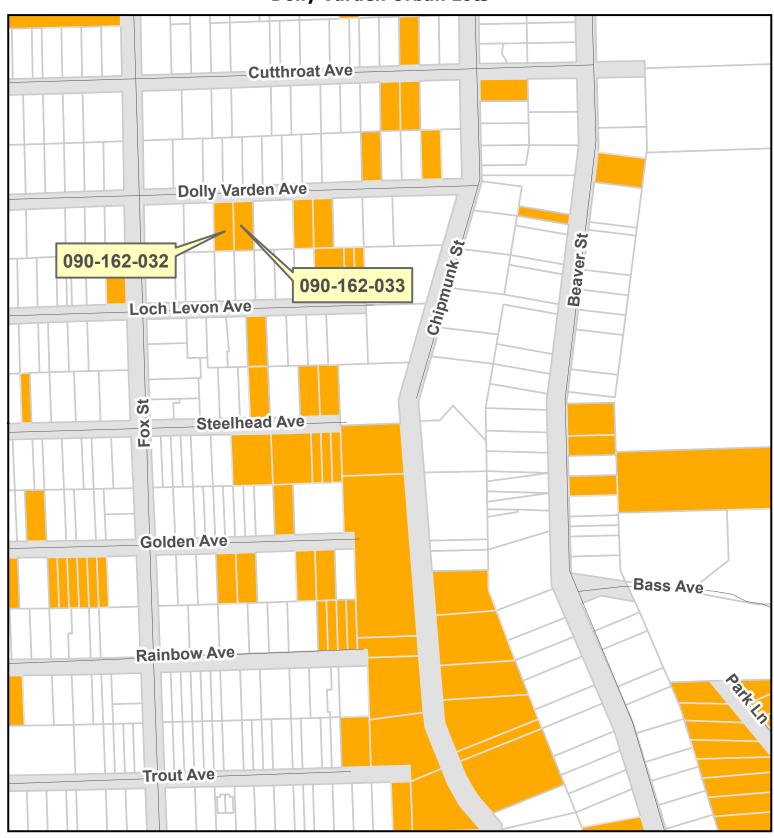

**Project Location – Specific:** This project is located on Placer County Assessment Numbers 090-162-032 and 090-162-033 (Exhibit A).

**Project Location – City:** Kings Beach **Project Location – County:** Placer County

# **EXHIBIT A Dolly Varden Urban Lots**

All Other Parcels California Tahoe Conservancy Parcels

\*Map for reference purposes only.