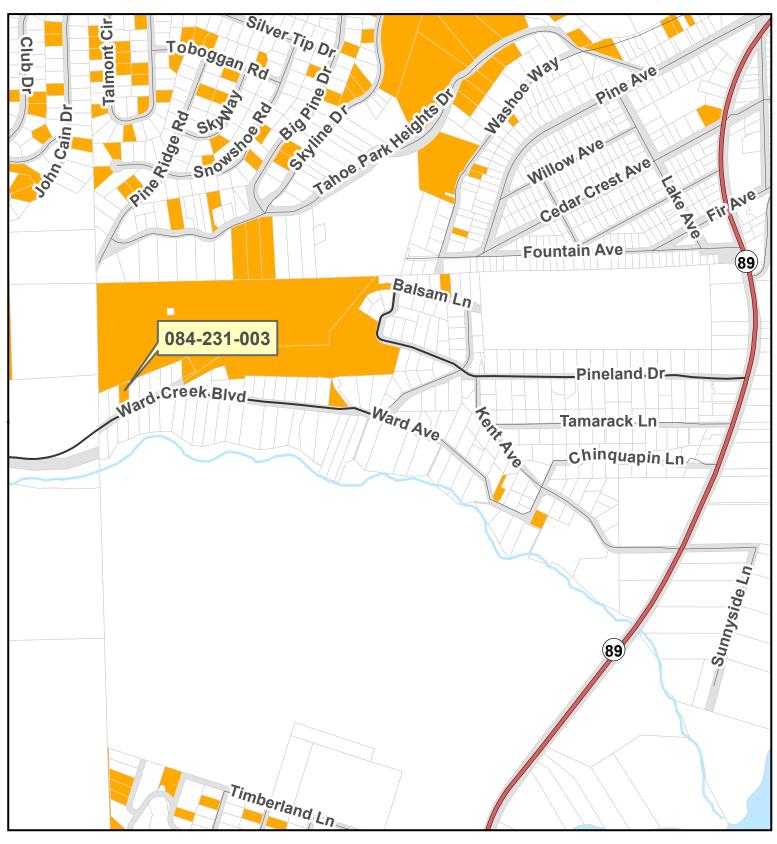

## **Project Location – Specific:**

This project is located on Placer County Assessment Number 084-231-003, which is located at 950 Ward Creek Boulevard (Exhibit A).

**Project Location – City:** Tahoe City

# EXHIBIT A Ward Urban Lot

All Other Parcels

California Tahoe Conservancy Parcels

TRPA, CTC