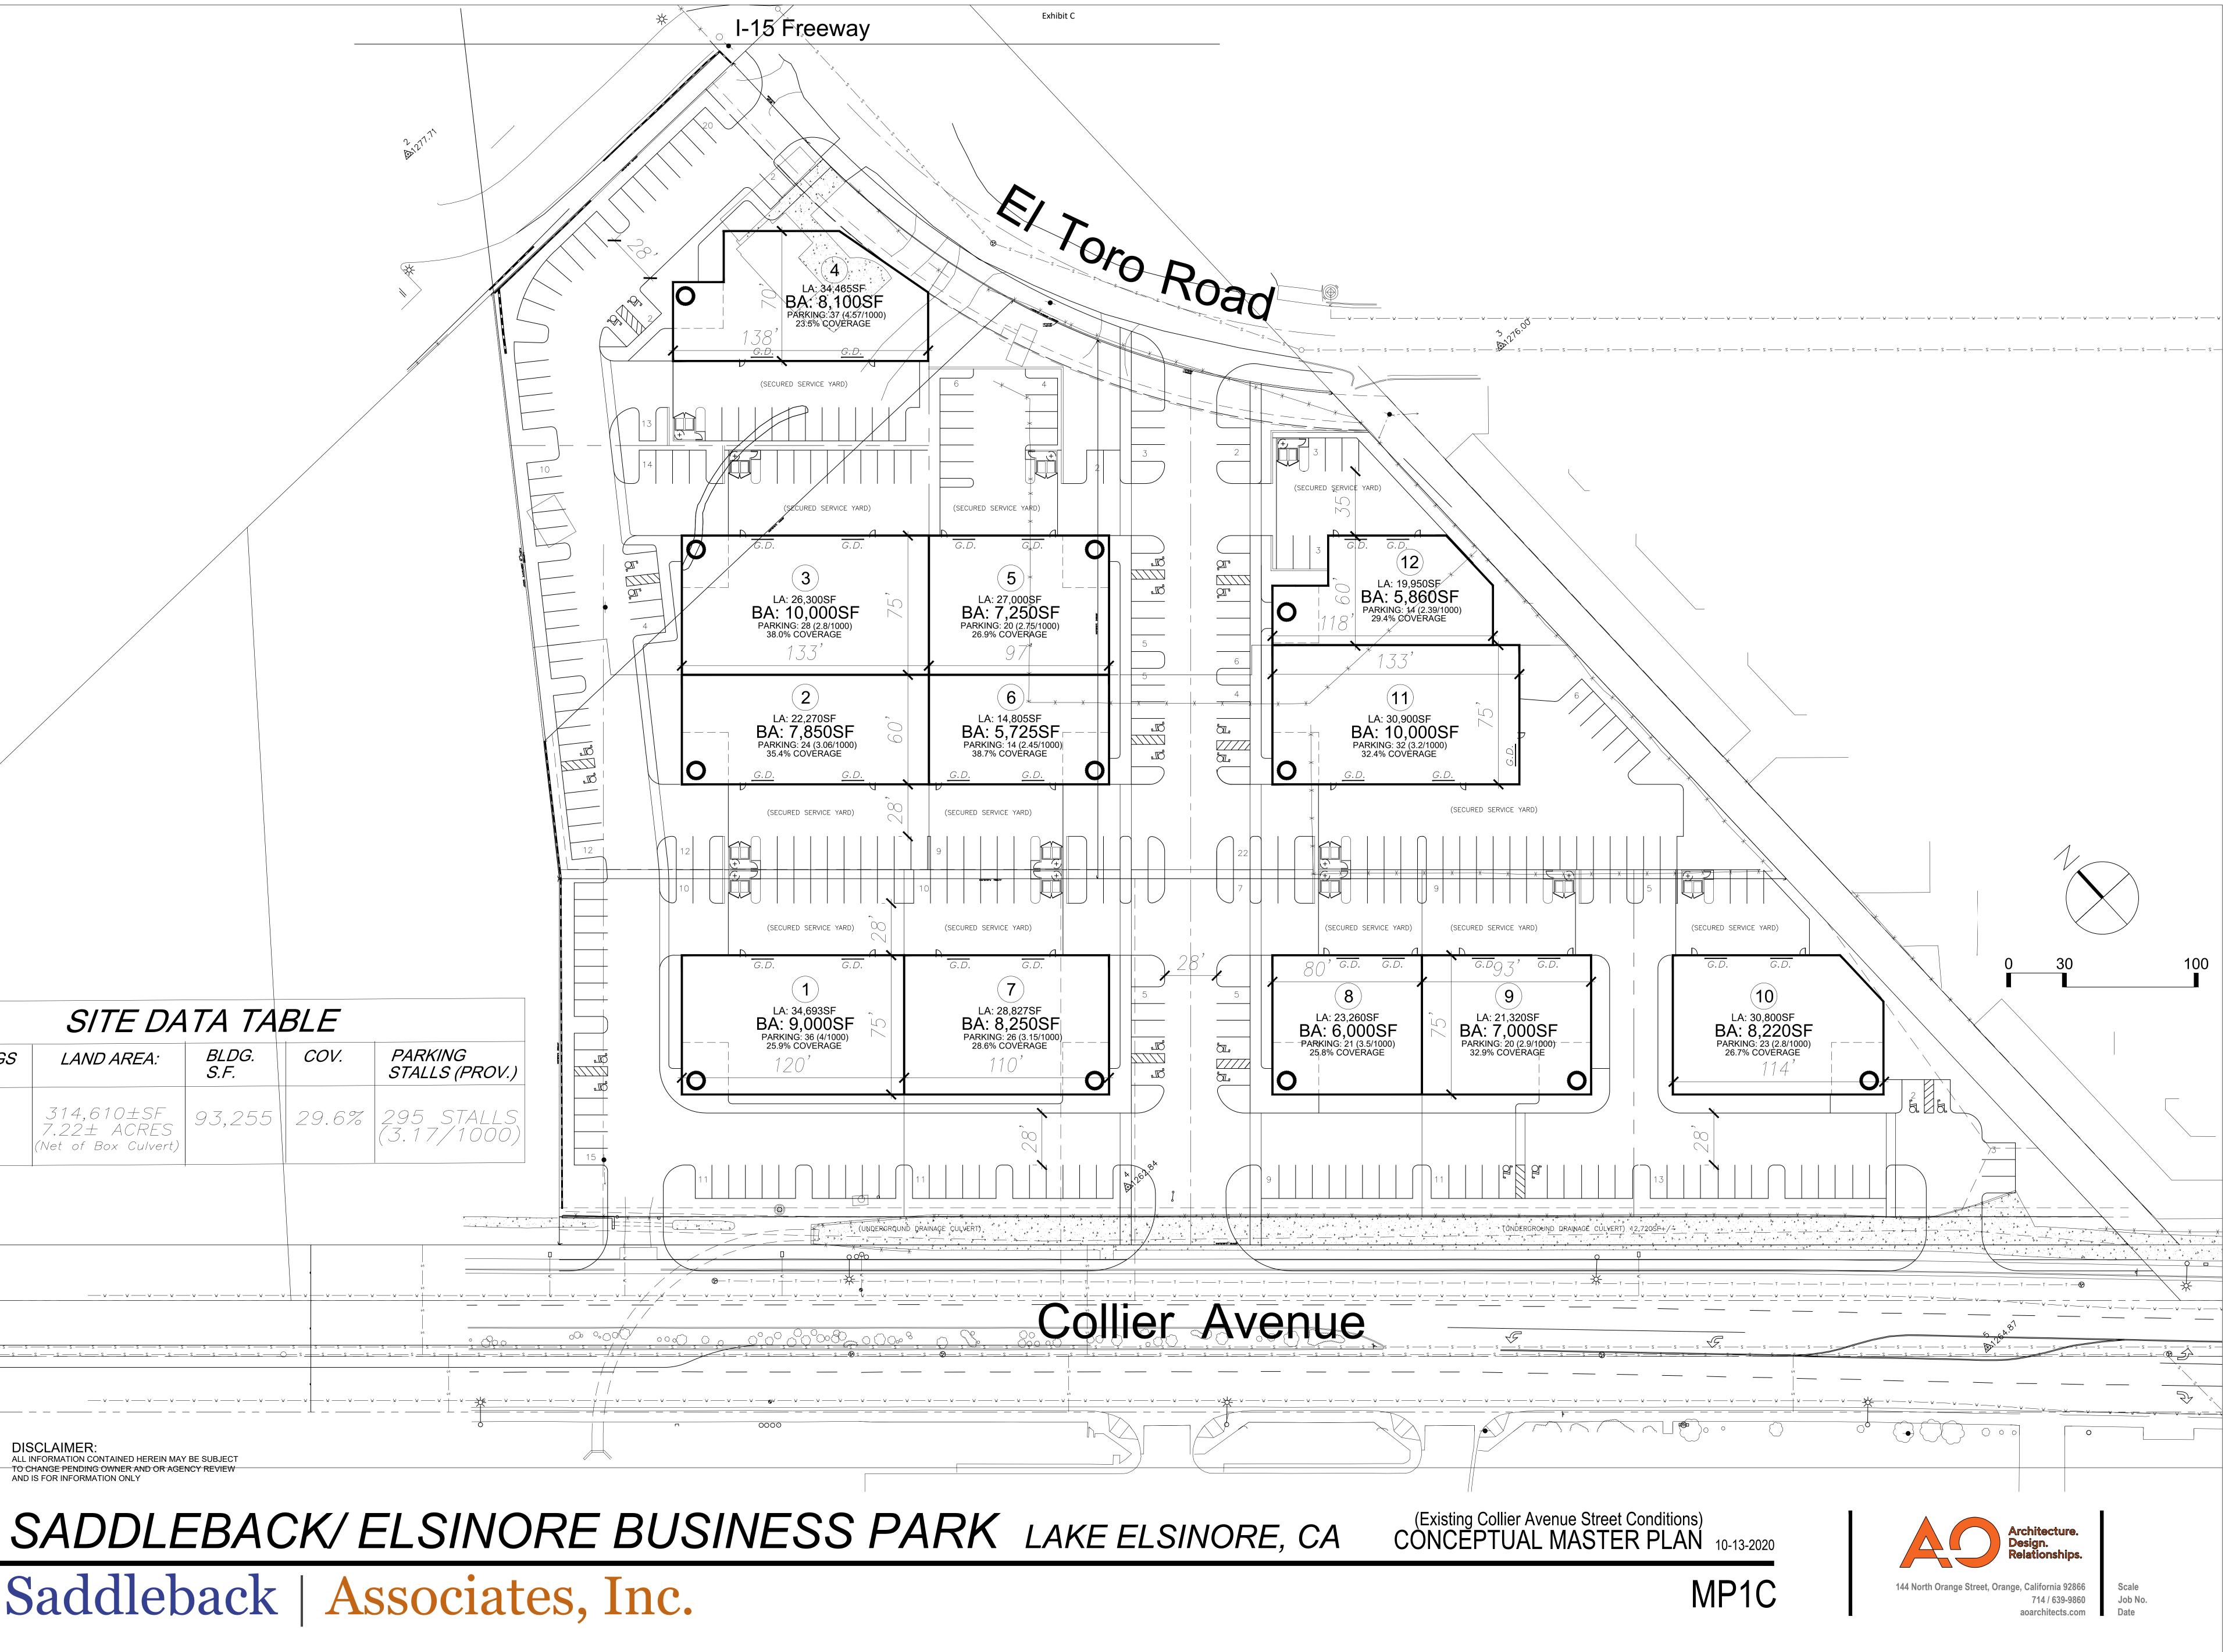

### SUBJECT: SERVICE REQUIREMENTS FOR SADDLEBACK ELSINORE BUISNESS PARK - WO# 20-004

On December 8, 2020, a Due Diligence meeting was held with Elsinore Valley Municipal Water District (District) and the Owner/Developer and/or Engineer of the subject project to discuss the water and/or sewer requirements for this project. The sign-in sheet for this meeting is attachment as **Exhibit B**. The project consists of proposed manufacturing facility located at APN 389-220-003, 004, 005 and 006. The project site plan is attached as **Exhibit C**.

The Owner/Developer shall comply with the following requirements to obtain water and sewer service from the District. A map of the existing water and/or sewer facilities are shown in **Exhibit D**.

- 1. The Owner/Developer shall construct a Zone 1434 minimum 8-inch looped water system connected to the existing 12-inch watermain in Collier Ave and the existing 8-inch watermain in El Toro Road.
- 2. The Owner/Developer shall construct an individual water service with backflow device for each building/suite.
- 3. The Owner/Developer shall construct an irrigation water service with backflow device to serve the entire property's landscape area.
- 4. The Owner/Developer shall construct an individual fire service with double detector check assembly for each building.
- 5. The Owner/Developer shall construct a sewer lateral connected to the existing sewer main in El Toro Road.
- 6. The project will receive capacity credit for the existing 1-inch meter.
- 7. The Owner/Developer shall abandon any existing 1-inch water services, 4-inch sewer laterals or any unused water and sewer services.
- 8. The Owner/Developer shall provide a copy of the well abandonment permit prior to water meter installation.
- 9. All onsite fire hydrants shall be public and connected to a public watermain.
- 10. The Owner/Developer shall dedicate to the District an easement for all public water and sewer facilities constructed within the private property. A minimum 20-ft wide easement is required for one utility.
- 11. The Owner/Developer shall record a Water Rights Grant Deed to grant the water rights to the District.
- 12. The Owner/Developer shall submit a Water and Sewer Improvement Plan to the District.
- 13. The Owner/Developer shall submit landscape plans to the District for review prior to City approval of the plans.