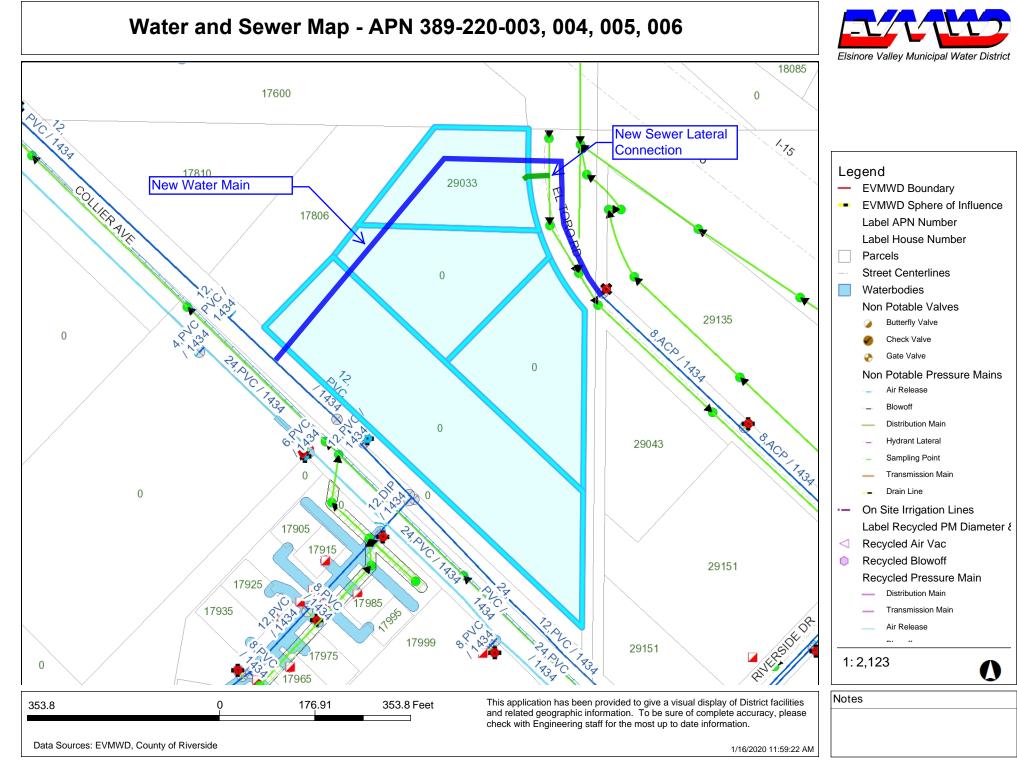

The Owner/Developer shall comply with the following requirements to obtain water and sewer service from the District. A map of the existing water and/or sewer facilities are shown in **Exhibit D**.

- 1. The Owner/Developer shall construct a Zone 1434 minimum 8-inch looped water system connected to the existing 12-inch watermain in Collier Ave and the existing 8-inch watermain in El Toro Road.
- 2. The Owner/Developer shall construct an individual water service with backflow device for each building/suite.
- 3. The Owner/Developer shall construct an irrigation water service with backflow device to serve the entire property's landscape area.
- 4. The Owner/Developer shall construct an individual fire service with double detector check assembly for each building.
- 5. The Owner/Developer shall construct a sewer lateral connected to the existing sewer main in El Toro Road.
- 6. The project will receive capacity credit for the existing 1-inch meter.
- 7. The Owner/Developer shall abandon any existing 1-inch water services, 4-inch sewer laterals or any unused water and sewer services.
- 8. The Owner/Developer shall provide a copy of the well abandonment permit prior to water meter installation.
- 9. All onsite fire hydrants shall be public and connected to a public watermain.
- 10. The Owner/Developer shall dedicate to the District an easement for all public water and sewer facilities constructed within the private property. A minimum 20-ft wide easement is required for one utility.
- 11. The Owner/Developer shall record a Water Rights Grant Deed to grant the water rights to the District.
- 12. The Owner/Developer shall submit a Water and Sewer Improvement Plan to the District.
- 13. The Owner/Developer shall submit landscape plans to the District for review prior to City approval of the plans.

# Water and Sewer Map - APN 389-220-003, 004, 005, 006 - Channell Project