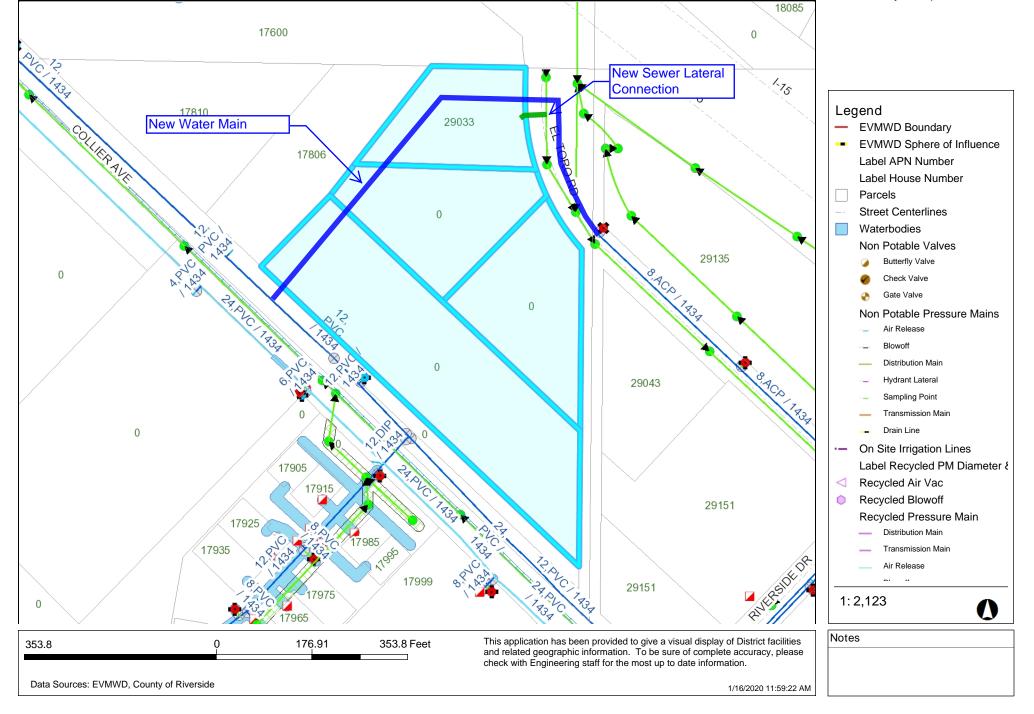

The Owner/Developer shall comply with the following requirements to obtain water and sewer service from the District. A map of the existing water and/or sewer facilities are shown in **Exhibit D**.

- 1. The Owner/Developer shall construct a Zone 1434 minimum 8-inch looped water system connected to the existing 12-inch watermain in Collier Ave and the existing 8-inch watermain in El Toro Road.
- 2. The Owner/Developer shall construct an individual water service with backflow device for each building/suite.
- 3. The Owner/Developer shall construct an irrigation water service with backflow device to serve the entire property's landscape area.
- 4. The Owner/Developer shall construct an individual fire service with double detector check assembly for each building.
- 5. The Owner/Developer shall construct a sewer lateral connected to the existing sewer main in El Toro Road.
- 6. The project will receive capacity credit for the existing 1-inch meter.
- 7. The Owner/Developer shall abandon any existing 1-inch water services, 4-inch sewer laterals or any unused water and sewer services.
- 8. The Owner/Developer shall provide a copy of the well abandonment permit prior to water meter installation.
- 9. All onsite fire hydrants shall be public and connected to a public watermain.
- 10. The Owner/Developer shall dedicate to the District an easement for all public water and sewer facilities constructed within the private property. A minimum 20-ft wide easement is required for one utility.
- 11. The Owner/Developer shall record a Water Rights Grant Deed to grant the water rights to the District.
- 12. The Owner/Developer shall submit a Water and Sewer Improvement Plan to the District.
- 13. The Owner/Developer shall submit landscape plans to the District for review prior to City approval of the plans.

# Water and Sewer Map - APN 389-220-003, 004, 005, 006 - Channell Project