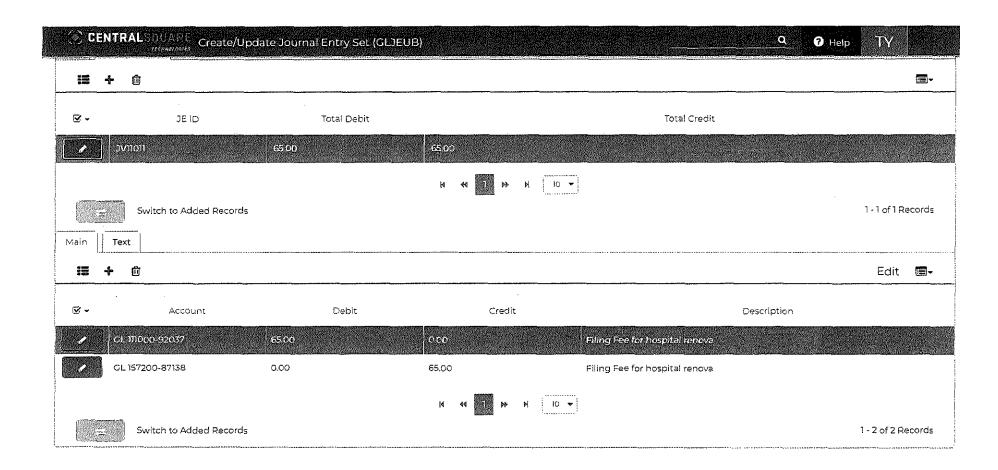

# Type

Payment ID #

Amount

NSF

JOURNAL ENTRY 1

JV11011

\$0.00

### **Payments**

| # | Туре          | Payment # |                 | Amount   | NSF |
|---|---------------|-----------|-----------------|----------|-----|
| 1 | JOURNAL ENTRY | JV11011   |                 | -\$65.00 |     |
|   |               |           | Total Payments: | -\$65.00 |     |