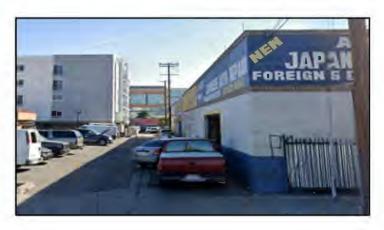

Refer to **Figures 1** and **2** below, which depict the project's location and existing site photographs.

# Figure 1 PROJECT LOCATION MAP

Legend HACLA 7639 Van Nuys Boulevard
Scale: 1:1,800 Project Boundary

Photo 1: View of the northern portion of the project site along Keswick Street.

Photo 3: View of the eastern portion of the project site along Van Nuys Boulevard.

Source: Google Earth Pro, 2021

Photo 2: View of the southern portion of the project site along Van Nuys Boulevard.

Photo 4: View of the western portion of the project site along Keswick Street.