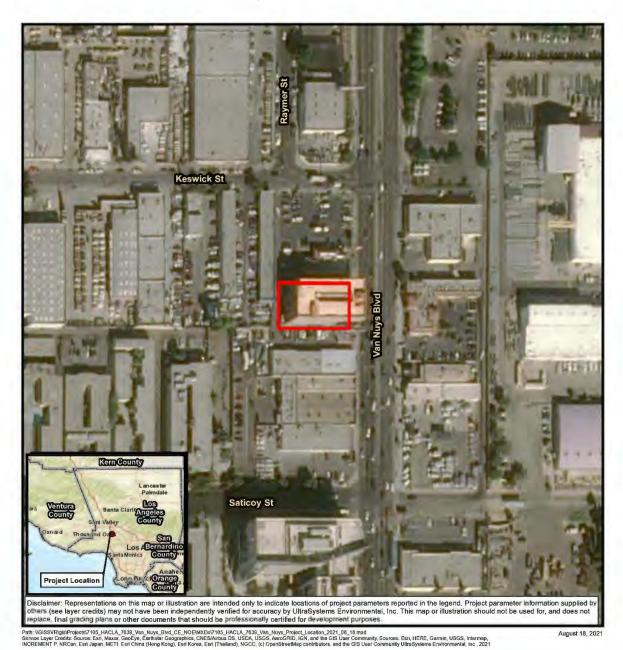

# 2.0 PROJECT DESCRIPTION

The Housing Authority of the City of Los Angeles (HACLA) is proposing to purchase the project site, located at 7639 Van Nuys Boulevard, within the City of Van Nuys, for future use as interim or permanent housing for persons experiencing homelessness. The project site is approximately 0.31-acre and its accessor parcel number (APN) is 2210031034.<sup>2</sup>

Refer to **Figures 1** and **2** below, which depict the project's location and existing site photographs.

# Figure 1 PROJECT LOCATION MAP

Legend HACLA 7639 Van Nuys Boulevard
Scale: 1:1,800 Project Boundary

Photo 1: View of the northern portion of the project site along Keswick Street.

Photo 3: View of the eastern portion of the project site along Van Nuys Boulevard.