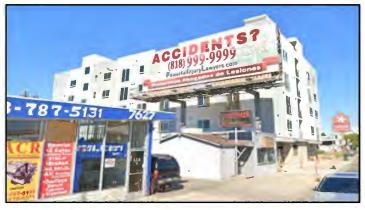

Refer to **Figures 1** and **2** below, which depict the project's location and existing site photographs.

# Figure 1 PROJECT LOCATION MAP

Legend HACLA 7639 Van Nuys Boulevard
Scale: 1:1,800 Project Boundary

Photo 1: View of the northern portion of the project site along Keswick Street.

Photo 3: View of the eastern portion of the project site along Van Nuys Boulevard.

Source: Google Earth Pro, 2021

Photo 2: View of the southern portion of the project site along Van Nuys Boulevard.

Photo 4: View of the western portion of the project site along Keswick Street.