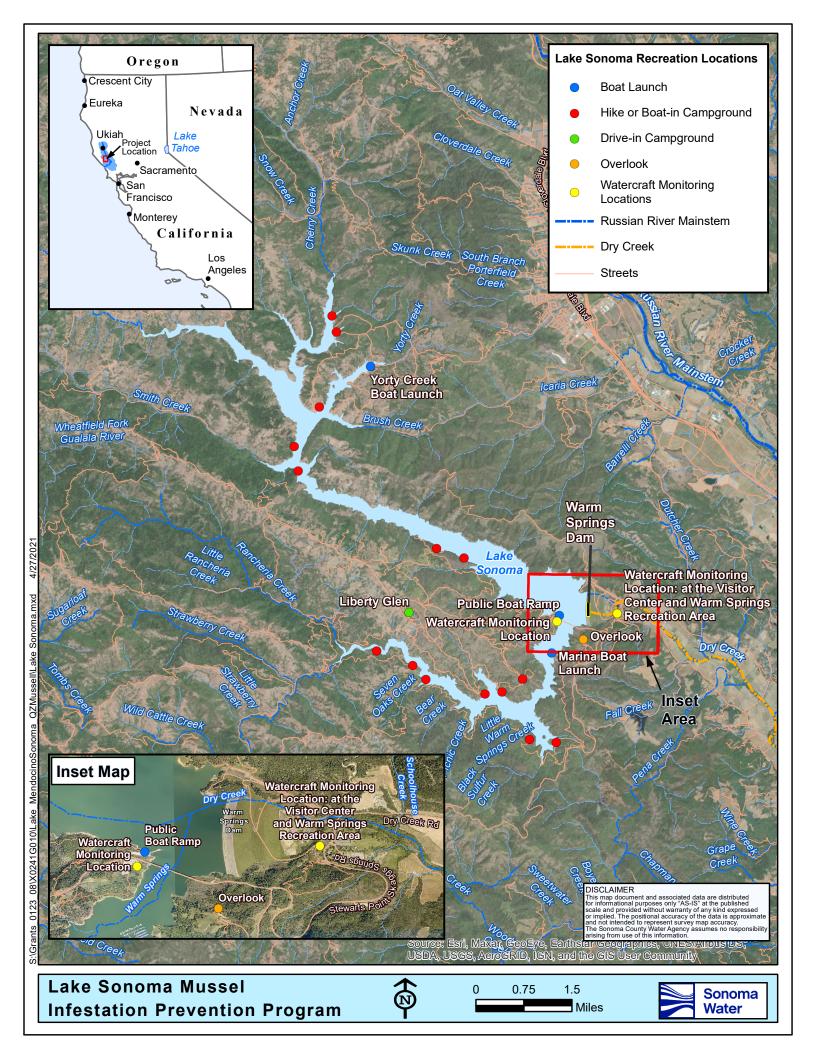

## **Notice of Exemption**

Revised 09/2018

| То:                                                                                                                                                                                                                                                                                                                                                                                                                                                                                                                                                                                                                            | $\boxtimes$                                                                                                                           | Office of Planning and Research<br>P.O. Box 3044, Room 212<br>Sacramento, CA 95812-3044 | From: | Sonoma County Water Agency<br>404 Aviation Blvd.<br>Santa Rosa, CA 95403 |
|--------------------------------------------------------------------------------------------------------------------------------------------------------------------------------------------------------------------------------------------------------------------------------------------------------------------------------------------------------------------------------------------------------------------------------------------------------------------------------------------------------------------------------------------------------------------------------------------------------------------------------|---------------------------------------------------------------------------------------------------------------------------------------|-----------------------------------------------------------------------------------------|-------|--------------------------------------------------------------------------|
|                                                                                                                                                                                                                                                                                                                                                                                                                                                                                                                                                                                                                                |                                                                                                                                       | Sonoma County Clerk<br>585 Fiscal Drive, Room 103<br>Santa Rosa, CA 95403               |       |                                                                          |
| Project Title: Lake Sonoma Quagga and Zebra Mussel Inspection Project                                                                                                                                                                                                                                                                                                                                                                                                                                                                                                                                                          |                                                                                                                                       |                                                                                         |       |                                                                          |
| Project Location - Specific: The Project is located at 3333 Skaggs Springs Road, Geyserville, California (Figure 1).                                                                                                                                                                                                                                                                                                                                                                                                                                                                                                           |                                                                                                                                       |                                                                                         |       |                                                                          |
| Project Location - City: Unincorporated County: Sonoma                                                                                                                                                                                                                                                                                                                                                                                                                                                                                                                                                                         |                                                                                                                                       |                                                                                         |       |                                                                          |
| Description of Nature, Purpose and Beneficiaries of Project: Quagga and zebra mussels are invasive mussel species that, if introduced into a waterway, can devastate the natural environment, clog water and flood protection infrastructure, and cost millions of dollars in maintenance. These mussels are transported between waterways by watercraft, primarily recreational boats. The proposed project would provide watercraft inspection services to prevent quagga and zebra mussel infestation into Lake Sonoma. The proposed project would also provide inspection training to help develop year-round inspections. |                                                                                                                                       |                                                                                         |       |                                                                          |
| Name of Public Agency Approving Project: Sonoma County Water Agency                                                                                                                                                                                                                                                                                                                                                                                                                                                                                                                                                            |                                                                                                                                       |                                                                                         |       |                                                                          |
| Name of Person or Agency Carrying Out Project: Sonoma County Water Agency                                                                                                                                                                                                                                                                                                                                                                                                                                                                                                                                                      |                                                                                                                                       |                                                                                         |       |                                                                          |
| Exempt Status: (check one)                                                                                                                                                                                                                                                                                                                                                                                                                                                                                                                                                                                                     |                                                                                                                                       |                                                                                         |       |                                                                          |
|                                                                                                                                                                                                                                                                                                                                                                                                                                                                                                                                                                                                                                | Mi                                                                                                                                    | nisterial (Sec. 21080(b)(1); 15268);                                                    |       |                                                                          |
|                                                                                                                                                                                                                                                                                                                                                                                                                                                                                                                                                                                                                                | □ Declared Emergency (Sec. 21080(b)(3); 15269(a));                                                                                    |                                                                                         |       |                                                                          |
|                                                                                                                                                                                                                                                                                                                                                                                                                                                                                                                                                                                                                                | ☐ Emergency Project (Sec. 21080(b)(4); 15269(b)(c));                                                                                  |                                                                                         |       |                                                                          |
| $\boxtimes$                                                                                                                                                                                                                                                                                                                                                                                                                                                                                                                                                                                                                    | □ Categorical Exemption. State type and section number: <u>Section 15309</u> , <u>Inspections</u> ; <u>15061</u> Review for Exemption |                                                                                         |       |                                                                          |
|                                                                                                                                                                                                                                                                                                                                                                                                                                                                                                                                                                                                                                | □ Statutory Exemptions. State code number:                                                                                            |                                                                                         |       |                                                                          |
| Reasons why project is exempt: Proposed project activities are limited to quagga and zebra mussel inspections and inspection training that help to prevent potential for infestation at Lake Sonoma. Pursuant to CEQA Guidelines Section 15061, the proposed project does not have the potential to degrade the quality of the environment, nor would result in damage to scenic or historical resources.                                                                                                                                                                                                                      |                                                                                                                                       |                                                                                         |       |                                                                          |
| Lead Agency Contact Person: Connie Barton  Telephone: 707-547-1905                                                                                                                                                                                                                                                                                                                                                                                                                                                                                                                                                             |                                                                                                                                       |                                                                                         |       |                                                                          |
| Signature:Title: General Manager  Date: 2/16/2022                                                                                                                                                                                                                                                                                                                                                                                                                                                                                                                                                                              |                                                                                                                                       |                                                                                         |       |                                                                          |
|                                                                                                                                                                                                                                                                                                                                                                                                                                                                                                                                                                                                                                |                                                                                                                                       |                                                                                         |       |                                                                          |
| ☐ Signed by Lead Agency ☐ Signed by Applicant Date received for filing at OPR:                                                                                                                                                                                                                                                                                                                                                                                                                                                                                                                                                 |                                                                                                                                       |                                                                                         |       |                                                                          |