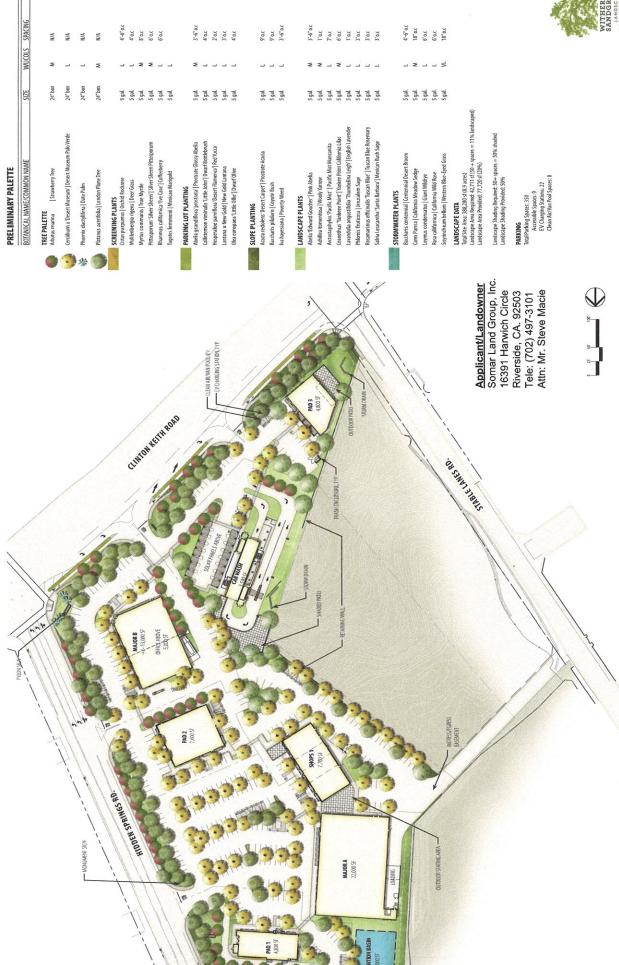

The Clinton Keith Marketplace is a 68,490 total sq. ft. proposed commercial-retail center consisting of seven (7) separate buildings. There are two major buildings. One will be a 22,000 sq. ft. boutique market (Major 'A'). The second major building will be a first floor 13,000 sq. ft. pharmacy-store with retail sales and a 5,000 sq. ft. medical/dental/professional 2nd floor use (Major 'B'). At the north end of the project there will be a 4,800 sq. ft. fast food restaurant with a drive through window (pad 1). Toward the center of the project there will be a 7,700 sq. ft. mixed use shop building that can be divided into four separate tenant spaces (Shops 1). There sill also be a 7,600 sq. ft. auto parts retail store (pad 2). Adjacent to Clinton Keith Road there will be a 3,590 sq. ft. full Self Service Car Wash and detailing center (Tunnel Type Car Wash). At the southeast corner of the project adjacent to Clinton Keith Road there will be a 4,800 sq. ft. mixed use commercial retail building (pad 3) that may also be divided for partial restaurant-take out shops. Current plan is entire building (4,800 sq. ft.)will be commercial-retail store.