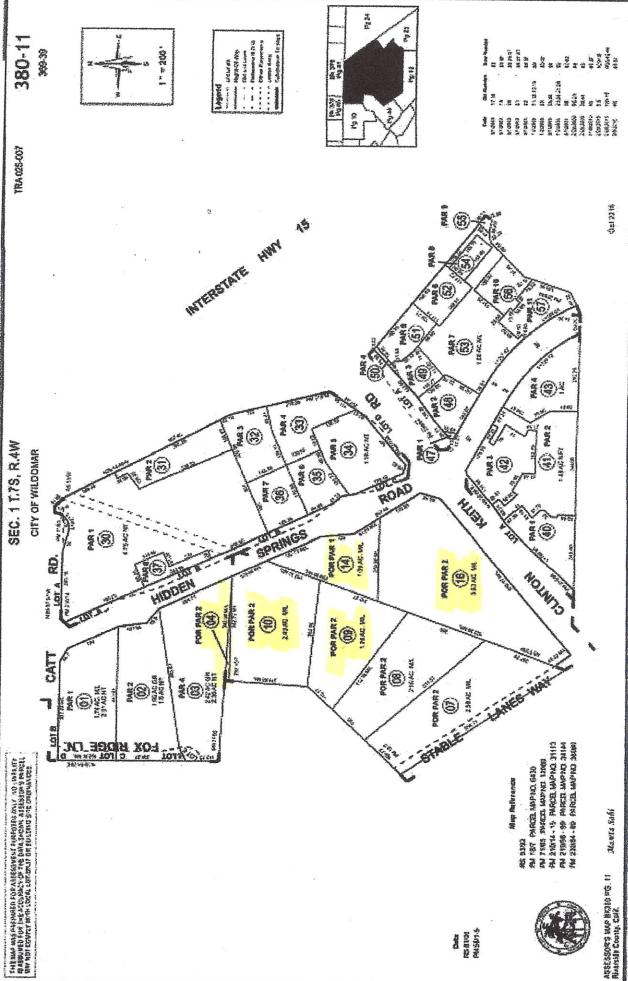

# of Lots:

Acreage:

Tract Map:

**Pressure Zone:** 

**Description:** Commercial Center (WO# 17-091)

Stable Lane, Clinton Keith Road, Hidden Springs Road

City: Wildomar State: CA Zip: 92595

**APN:** 380-110-004, 380-110-009, 380-110-010, 380-110-014

and 380-110-016

**Phone:** 619-271-6481

Email: stevecgate@aol.com

Attn: Stephen Macie & Jose L. Ramos

Will Serve Fees Paid:

<u>\$340.00</u>

Paid Date:

06/03/2021

PA 21-0033 City of Wildomar VTPM 37736