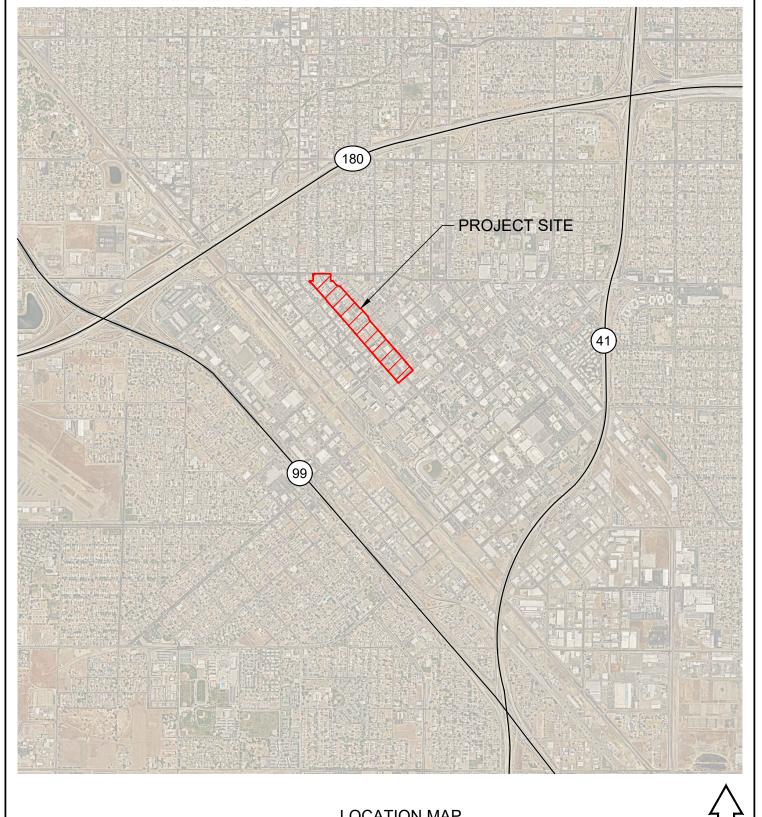

LOCATION MAP NOT TO SCALE

PROJECT SITE SCALE: 1"=500'

CITY OF FRESNO

SITE LOCATION: VAN NESS AVE. FROM DIVISADERO ST. TO MERCED ST. | FRESNO, CA | 36.74003, -119.79511

Blair,
Church
Flynn
csulting engineers

CONSUMARIA
General
ARIC
General
ARIC
General
ARIC
Foregon
Foregon

VAN NESS AVENUE WATER MAIN REPLACEMENT LOCATION MAPS DR. BY MG
CH. BY JM
DATE 10-18-21
SCALE: AS NOTED

SHEET NO. 1
OF 3 SHEETS

FIGURE: 1