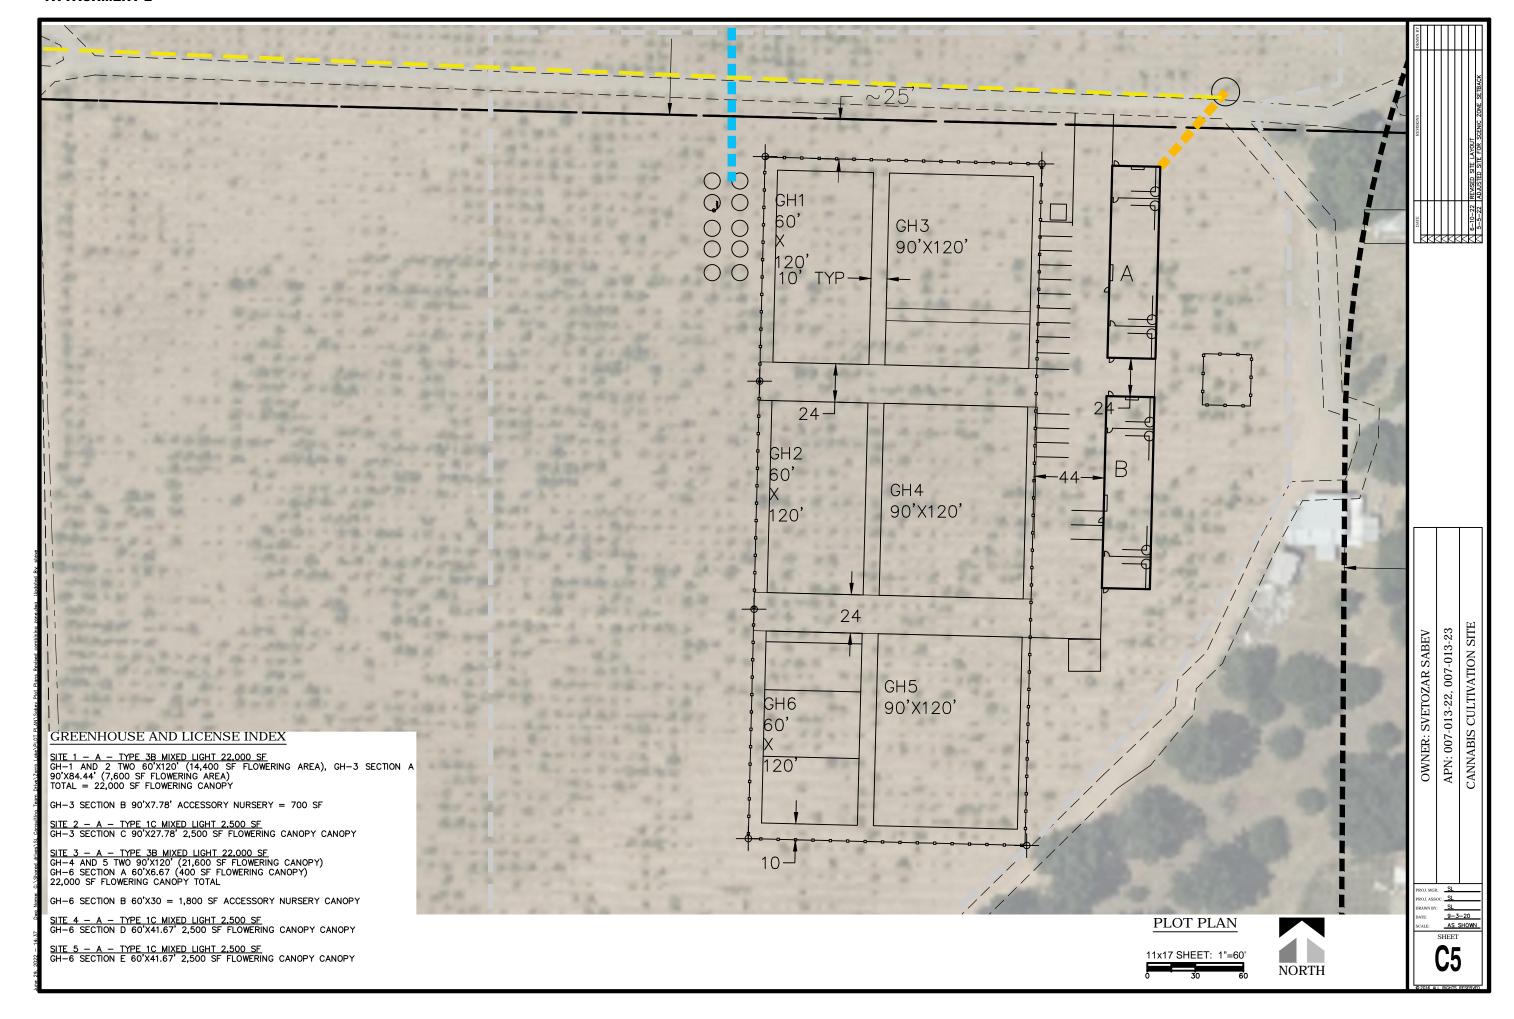

## **Notice of Determination**

Appendix DCLERK

| To:                                                                                                                                                                                                                                                                                                                                                                                                                               |                                                               | C.L.                             | From:                                                                                | 1    | 2  |      |
|-----------------------------------------------------------------------------------------------------------------------------------------------------------------------------------------------------------------------------------------------------------------------------------------------------------------------------------------------------------------------------------------------------------------------------------|---------------------------------------------------------------|----------------------------------|--------------------------------------------------------------------------------------|------|----|------|
|                                                                                                                                                                                                                                                                                                                                                                                                                                   | Office of Planning and Research  J.S. Mail: Street Address:   |                                  | Public Agency: Community Development Development De Address: 255 North Forbes Street |      |    |      |
|                                                                                                                                                                                                                                                                                                                                                                                                                                   | P.O. Box 3044                                                 | 1400 Tenth St., Rm 113           | Lakeport, CA 95453                                                                   | JAN  | 10 | 2023 |
|                                                                                                                                                                                                                                                                                                                                                                                                                                   | Sacramento, CA 95812-3044                                     |                                  | Contact: Mary Claybon, Assistant Planner                                             |      |    |      |
|                                                                                                                                                                                                                                                                                                                                                                                                                                   |                                                               |                                  | Phone: 707) 263-2221                                                                 | _    |    |      |
|                                                                                                                                                                                                                                                                                                                                                                                                                                   | County Clerk County of: Lake Address: 255 North Forbes Street |                                  | Lead Agency (if different from above):                                               |      |    |      |
|                                                                                                                                                                                                                                                                                                                                                                                                                                   | Lakeport, CA 95453                                            |                                  | Address:                                                                             |      |    |      |
|                                                                                                                                                                                                                                                                                                                                                                                                                                   |                                                               |                                  | Contact:                                                                             |      |    |      |
|                                                                                                                                                                                                                                                                                                                                                                                                                                   |                                                               |                                  | Phone:                                                                               |      |    |      |
|                                                                                                                                                                                                                                                                                                                                                                                                                                   | BJECT: Filing of Notice of L<br>sources Code.                 | Determination in compli          | ance with Section 21108 or 21152 of the Pul                                          | blic |    |      |
| Sta                                                                                                                                                                                                                                                                                                                                                                                                                               | te Clearinghouse Number (if                                   | submitted to State Clearing      | nghouse):_2022020017                                                                 | =    |    |      |
| Project Title: UP 20-90 Cresta Properties, LLC                                                                                                                                                                                                                                                                                                                                                                                    |                                                               |                                  |                                                                                      |      |    |      |
| Project Applicant: Cresta Properties, LLC (Svetozar Sabev)                                                                                                                                                                                                                                                                                                                                                                        |                                                               |                                  |                                                                                      |      |    |      |
| Project Location (include county): 6267 Kelsey Creek Drive and 6245 Gold Dust Drive, Kelseyville, CA (a                                                                                                                                                                                                                                                                                                                           |                                                               |                                  |                                                                                      |      |    |      |
| Pro                                                                                                                                                                                                                                                                                                                                                                                                                               | ject Description:                                             |                                  |                                                                                      |      |    |      |
| Approval allowing the following Commercial Cannabis Cultivation Licenses: three (3) Type 1C Specialty Cottage Mixed-Light licenses, two (2) Type 3B Mixed Light licenses, and one (1) Type 13 'Cannabis Distributor Transport Only, Self-distribution' license for commercial cannabis cultivation of 29,439 square feet of "outdoor" canopy area within 34,240 square feet of cultivation area. 51,500 sf of mixed-light canopy. |                                                               |                                  |                                                                                      |      |    |      |
| This is to advise that the County of Lake Planning Commission has approved the above (Lead Agency or Responsible Agency)                                                                                                                                                                                                                                                                                                          |                                                               |                                  |                                                                                      |      |    |      |
| described project on January 12, 2023 and has made the following determinations regarding the above described project.                                                                                                                                                                                                                                                                                                            |                                                               |                                  |                                                                                      |      |    |      |
|                                                                                                                                                                                                                                                                                                                                                                                                                                   |                                                               |                                  |                                                                                      |      |    |      |
| <ol> <li>The project [ will will not] have a significant effect on the environment.</li> <li>An Environmental Impact Report was prepared for this project pursuant to the provisions of CEQA.</li> <li>A Negative Declaration was prepared for this project pursuant to the provisions of CEQA.</li> </ol>                                                                                                                        |                                                               |                                  |                                                                                      |      |    |      |
| 3. Mitigation measures [■ were □ were not] made a condition of the approval of the project.                                                                                                                                                                                                                                                                                                                                       |                                                               |                                  |                                                                                      |      |    |      |
| 4. <i>F</i>                                                                                                                                                                                                                                                                                                                                                                                                                       | mitigation reporting or monit                                 | toring plan [🔳 was 🗌 wa          | as not] adopted for this project.                                                    |      |    |      |
| 5. A                                                                                                                                                                                                                                                                                                                                                                                                                              | statement of Overriding Con                                   | nsiderations [ $\square$ was 🔳 w | vas not] adopted for this project.                                                   |      |    |      |
| 6. F                                                                                                                                                                                                                                                                                                                                                                                                                              | indings [ were were no                                        | ot] made pursuant to the p       | provisions of CEQA.                                                                  |      |    |      |
| neg                                                                                                                                                                                                                                                                                                                                                                                                                               | ative Declaration, is available                               | to the General Public at:        | oonses and record of project approval, or the orth Forbes Street, Lakeport CA 95453  |      |    |      |
|                                                                                                                                                                                                                                                                                                                                                                                                                                   | nature (Public Agency):                                       | and Claubon                      |                                                                                      | -50  |    |      |
| Sig                                                                                                                                                                                                                                                                                                                                                                                                                               | nature (Fublic Agency): 1                                     | in of majora                     | Title: Assistant Planner                                                             | _    |    |      |
| Dat                                                                                                                                                                                                                                                                                                                                                                                                                               | e: <u>     8   2 3</u>                                        | Date Recei                       | ved for filing at OPR:                                                               |      |    |      |
|                                                                                                                                                                                                                                                                                                                                                                                                                                   |                                                               |                                  |                                                                                      |      |    |      |