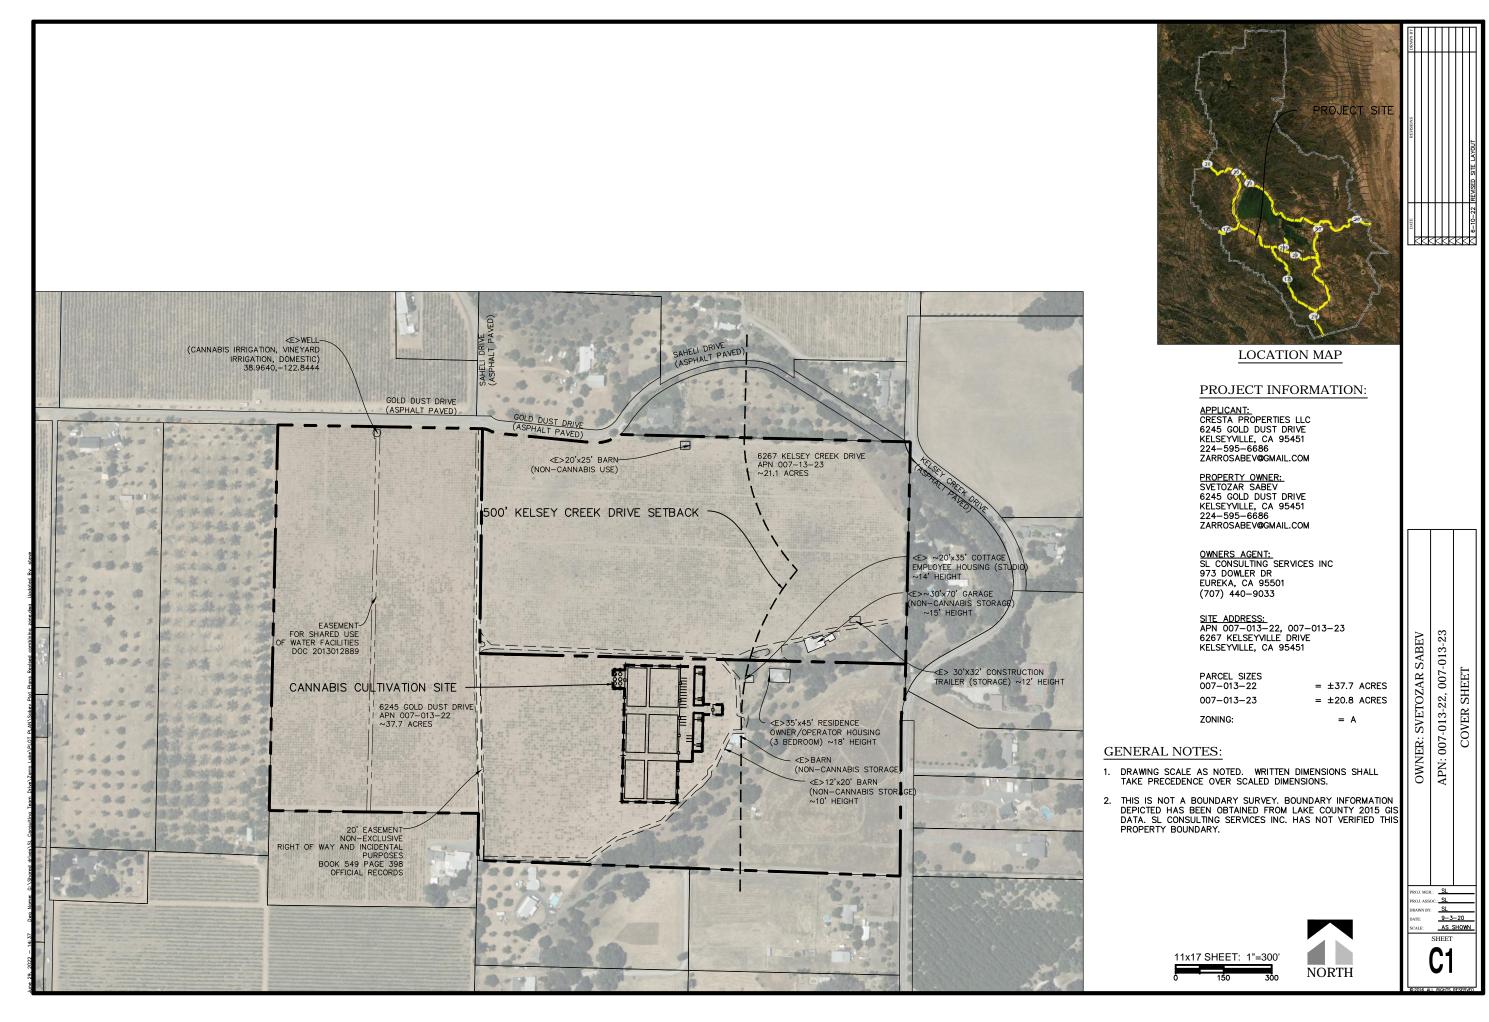

11x17 SHEET: 1"=500'

APN: 007-013-22, 007-013-23 SURROUNDING AREA AERIAL OWNER: SVETOZAR SABEV

> SL 9-3-20 AS SHOWN

SHEET

NORTH