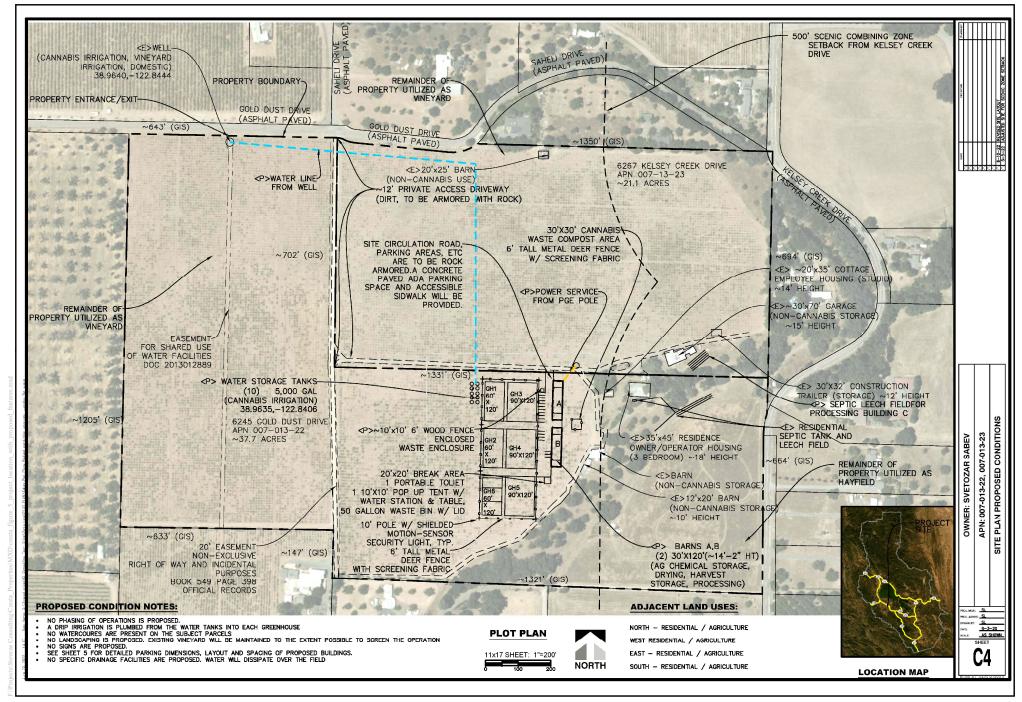

|      |    |      |
|                                                                                                                                                                                                                                                                                                                                                                                                                                   |                                                               |                                  |                                                                                      |      |    |      |

Authority cited: Sections 21083, Public Resources Code.
Reference Section 21000-21174, Public Resources Code.
Posted: 1/20/23 to 2/24/23



Map Date: 06/30/2022



Figure 5 - Project Location with Proposed Features

Cresta Kelseyville Cannabis Project



Map Date: 06/30/2022



Figure 2 - Project Location with Existing Features

Cresta Kelseyville Cannabis Project









## LOCATION MAP

## SHEET C2 NOTES:

NO WATERCOURSES ARE PRESENT WITHIN THE BOUNDARIES OF THE PROJECT PARCELS

NO PUBLIC OR PRIVATE SCHOOLES, GRADES 1 THROUGH 12, DEVELOPED PARKS CONTAINING PLAYGROUND EQUIPMENT, DRUG OR ALCHOHOL REHABILITATION FACILITY, LICENSED CHILDCARE FACILITY OR NURSERY SCHOOL, OR CHURCH OR YOUTH-ORIENTED FACILITY CATERIN TO OR PROVIDING SERVICES PRIMARILY INTENDED FOR MINORS ARE LOCATED WITHIN 1,250 FEET OF THE PROPERTY

11x17 SHEET: 1"=500'

APN: 007-013-22, 007-013-23 SURROUNDING AREA AERIAL OWNER: SVETOZAR SABEV

> SL 9-3-20 AS SH