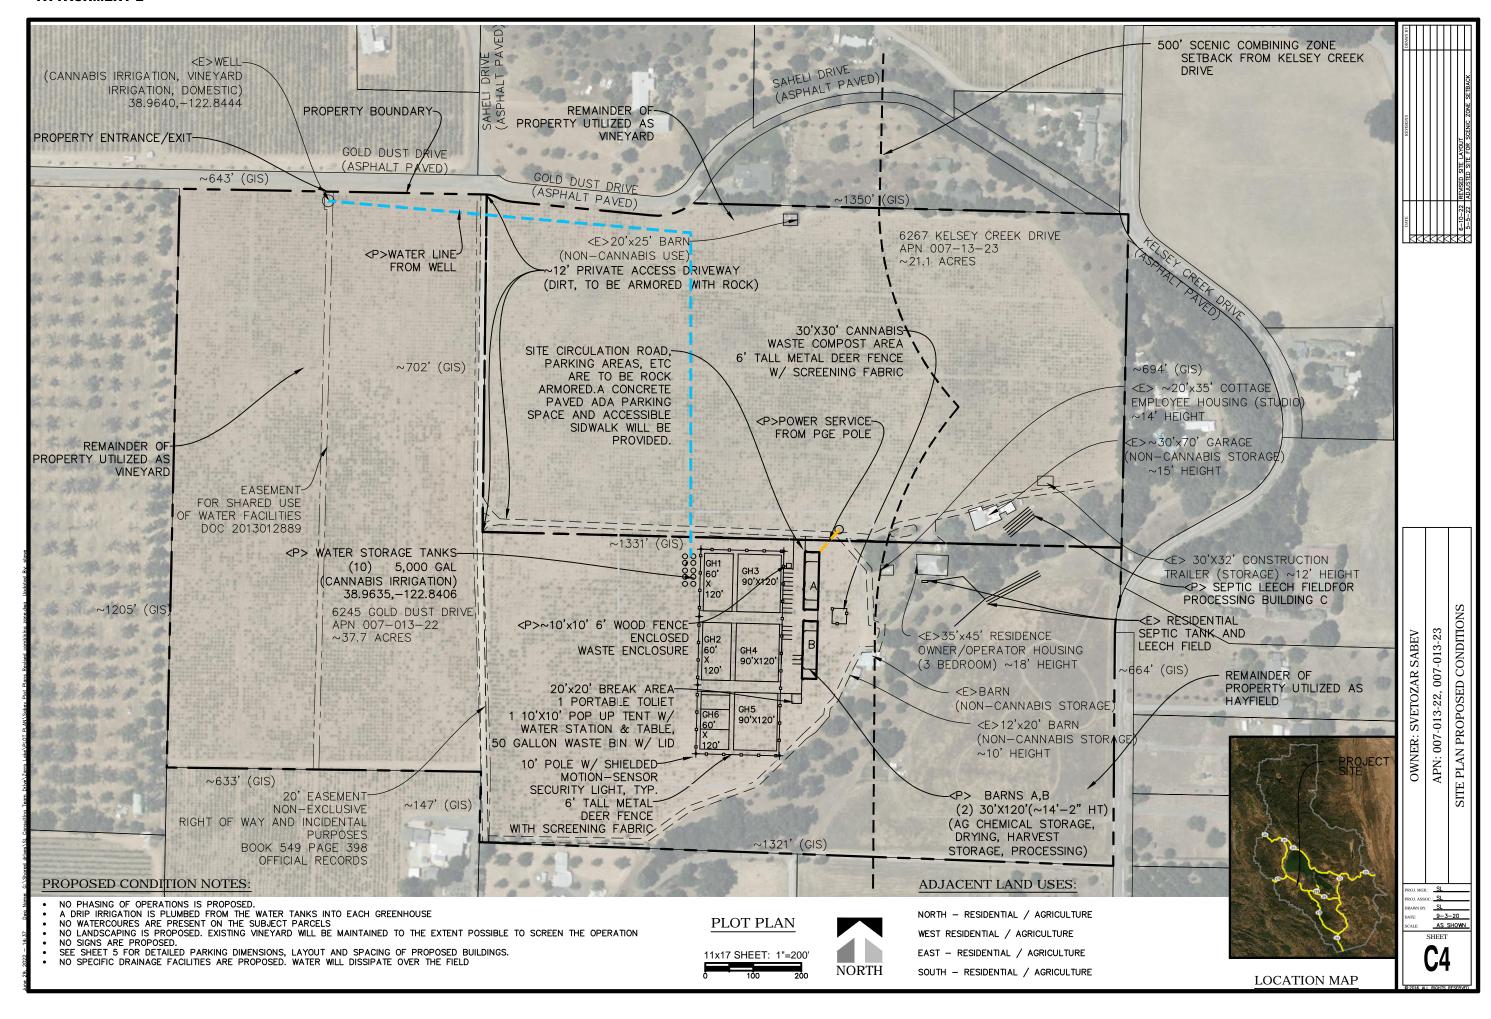

## **Notice of Determination**

Appendix DCLERK

| To:                                                                                                                                                                                                                                                                                                                                                                                                                               |                                                               | C.L.                             | From:                                                                                | 1    | 2  |      |
|-----------------------------------------------------------------------------------------------------------------------------------------------------------------------------------------------------------------------------------------------------------------------------------------------------------------------------------------------------------------------------------------------------------------------------------|---------------------------------------------------------------|----------------------------------|--------------------------------------------------------------------------------------|------|----|------|
|                                                                                                                                                                                                                                                                                                                                                                                                                                   | Office of Planning and Research  J.S. Mail: Street Address:   |                                  | Public Agency: Community Development Development De Address: 255 North Forbes Street |      |    |      |
|                                                                                                                                                                                                                                                                                                                                                                                                                                   | P.O. Box 3044                                                 | 1400 Tenth St., Rm 113           | Lakeport, CA 95453                                                                   | JAN  | 10 | 2023 |
|                                                                                                                                                                                                                                                                                                                                                                                                                                   | Sacramento, CA 95812-3044                                     |                                  | Contact: Mary Claybon, Assistant Planner                                             |      |    |      |
|                                                                                                                                                                                                                                                                                                                                                                                                                                   |                                                               |                                  | Phone: 707) 263-2221                                                                 | _    |    |      |
|                                                                                                                                                                                                                                                                                                                                                                                                                                   | County Clerk County of: Lake Address: 255 North Forbes Street |                                  | Lead Agency (if different from above):                                               |      |    |      |
|                                                                                                                                                                                                                                                                                                                                                                                                                                   | Lakeport, CA 95453                                            |                                  | Address:                                                                             |      |    |      |
|                                                                                                                                                                                                                                                                                                                                                                                                                                   |                                                               |                                  | Contact:                                                                             |      |    |      |
|                                                                                                                                                                                                                                                                                                                                                                                                                                   |                                                               |                                  | Phone:                                                                               |      |    |      |
|                                                                                                                                                                                                                                                                                                                                                                                                                                   | BJECT: Filing of Notice of L<br>sources Code.                 | Determination in compli          | ance with Section 21108 or 21152 of the Pul                                          | blic |    |      |
| Sta                                                                                                                                                                                                                                                                                                                                                                                                                               | te Clearinghouse Number (if                                   | submitted to State Clearing      | nghouse):_2022020017                                                                 | =    |    |      |
| Project Title: UP 20-90 Cresta Properties, LLC                                                                                                                                                                                                                                                                                                                                                                                    |                                                               |                                  |                                                                                      |      |    |      |
| Project Applicant: Cresta Properties, LLC (Svetozar Sabev)                                                                                                                                                                                                                                                                                                                                                                        |                                                               |                                  |                                                                                      |      |    |      |
| Project Location (include county): 6267 Kelsey Creek Drive and 6245 Gold Dust Drive, Kelseyville, CA (a                                                                                                                                                                                                                                                                                                                           |                                                               |                                  |                                                                                      |      |    |      |
| Pro                                                                                                                                                                                                                                                                                                                                                                                                                               | ject Description:                                             |                                  |                                                                                      |      |    |      |
| Approval allowing the following Commercial Cannabis Cultivation Licenses: three (3) Type 1C Specialty Cottage Mixed-Light licenses, two (2) Type 3B Mixed Light licenses, and one (1) Type 13 'Cannabis Distributor Transport Only, Self-distribution' license for commercial cannabis cultivation of 29,439 square feet of "outdoor" canopy area within 34,240 square feet of cultivation area. 51,500 sf of mixed-light canopy. |                                                               |                                  |                                                                                      |      |    |      |
| This is to advise that the County of Lake Planning Commission has approved the above (Lead Agency or Responsible Agency)                                                                                                                                                                                                                                                                                                          |                                                               |                                  |                                                                                      |      |    |      |
| described project on January 12, 2023 and has made the following determinations regarding the above described project.                                                                                                                                                                                                                                                                                                            |                                                               |                                  |                                                                                      |      |    |      |
|                                                                                                                                                                                                                                                                                                                                                                                                                                   |                                                               |                                  |                                                                                      |      |    |      |
| <ol> <li>The project [ will will not] have a significant effect on the environment.</li> <li>An Environmental Impact Report was prepared for this project pursuant to the provisions of CEQA.</li> <li>A Negative Declaration was prepared for this project pursuant to the provisions of CEQA.</li> </ol>                                                                                                                        |                                                               |                                  |                                                                                      |      |    |      |
| 3. Mitigation measures [■ were □ were not] made a condition of the approval of the project.                                                                                                                                                                                                                                                                                                                                       |                                                               |                                  |                                                                                      |      |    |      |
| 4. <i>F</i>                                                                                                                                                                                                                                                                                                                                                                                                                       | mitigation reporting or monit                                 | toring plan [🔳 was 🗌 wa          | as not] adopted for this project.                                                    |      |    |      |
| 5. A                                                                                                                                                                                                                                                                                                                                                                                                                              | statement of Overriding Con                                   | nsiderations [ $\square$ was 🔳 w | vas not] adopted for this project.                                                   |      |    |      |
| 6. F                                                                                                                                                                                                                                                                                                                                                                                                                              | indings [ were were no                                        | ot] made pursuant to the p       | provisions of CEQA.                                                                  |      |    |      |
| neg                                                                                                                                                                                                                                                                                                                                                                                                                               | ative Declaration, is available                               | to the General Public at:        | oonses and record of project approval, or the orth Forbes Street, Lakeport CA 95453  |      |    |      |
|                                                                                                                                                                                                                                                                                                                                                                                                                                   | nature (Public Agency):                                       | and Claubon                      |                                                                                      | -50  |    |      |
| Sig                                                                                                                                                                                                                                                                                                                                                                                                                               | nature (Fublic Agency): 1                                     | in of majora                     | Title: Assistant Planner                                                             | _    |    |      |
| Dat                                                                                                                                                                                                                                                                                                                                                                                                                               | e: <u>     8   2 3</u>                                        | Date Recei                       | ved for filing at OPR:                                                               |      |    |      |
|                                                                                                                                                                                                                                                                                                                                                                                                                                   |                                                               |                                  |                                                                                      |      |    |      |